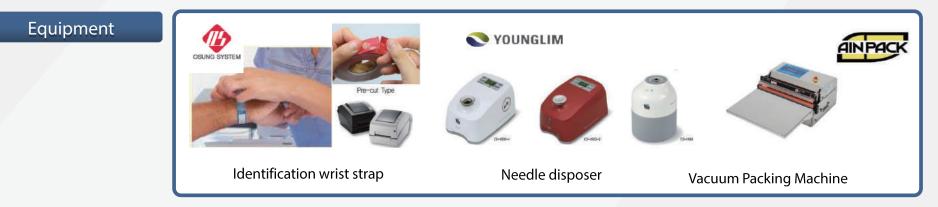

# **Overview**(Main Stock shareholder)

| LIST            | MAIN ITEM                                           | EMPLOYEE     | TURNOVER       |
|-----------------|-----------------------------------------------------|--------------|----------------|
|                 | Nylon & polyester, Dissipative<br>Conductive gloves | 79 employees | USD 7million   |
| OSUNG SYSTEM    | Wrist strap & Barcode system                        | 15 employees | USD 2.5million |
| <b>VOUNGLIM</b> | Needle disposer                                     | 15 employees | USD 1.4Million |
| AINPACK         | Vacuum sealer                                       | 5 employees  | USD 1.5Million |