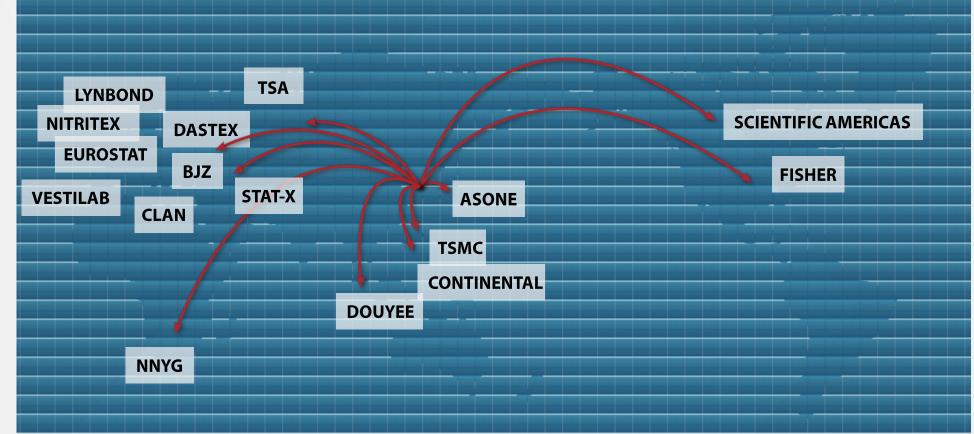

### WIDE SOURCING NETWORK

Wide Sourcing & Development

Powerful & Wide Network for sourcing and promoting through reliable overseas & domestic partners

Over 100 of overseas partners (Customers) Over 100 of Domestic partners (Suppliers)

#### WIDE SOURCING NETWORK

Wide Sourcing & Development

Over 100 customers in overseas Other area : Vietnam, Thailand, Malaysia, UK, France, Canada, Southeast Africa