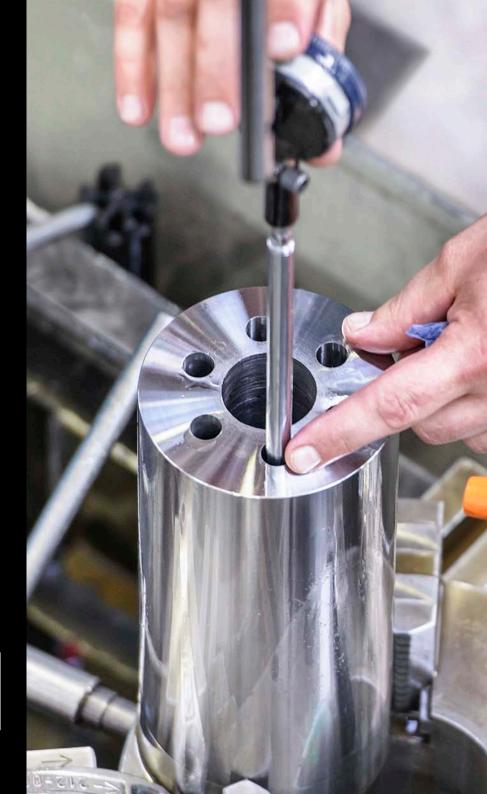

per 25.4mm 0.001"per 1"drilled





When it comes to Gundrilling, we are the specialist provider.

Our efficient and effective management of the process is continually meeting and exceeding the demands of the petrochemical, aerospace, automotive and medical sectors, where demand for deep holes between 3 and 25mm continues to grow.

CNC technology enables us to offer the highest degrees of accuracy on PCD, angled and positional drilling on a wide variety of components both in tubular and block form.



**CNC Gundrilling** 

Minimum Bore Diameter 3mm 0.118"

Maximum Bore Diameter 30mm 1.181

Maximum 0.A.L. **2500mm** 98.425"

Bore Tolerance under 76.2mm/3" **± 0.1mm** ± 0.004"

Surface Finish (Drilling Only) 1.6µ 63√

Accuracy (Drill Wander / T.I.R.) 0.025mm per 25.4mm 0.001"per 1"drilled

















Hone-All Precision Limited Cherrycourt Way, Leighton Buzzard Bedfordshire LU7 4UH Telephone 0845 5555 111

www.hone-all.co.uk