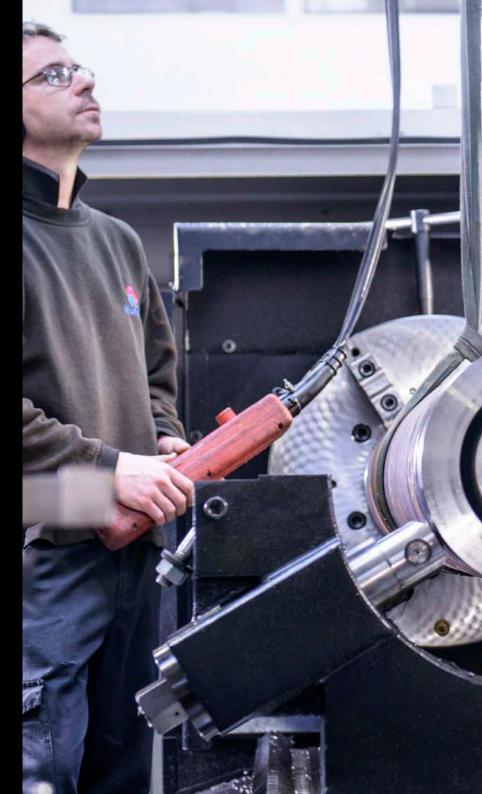

## **CNC Turning**

Continual investment in the latest technology has enabled us to provide you with a CNC turning capacity of up to 550mm diameter and four metres between centres.

Our state of the art and professionally maintained equipment allows us to offer immediate capacity for turning, boring and trepanning to exacting tolerances, and is just one element of our unique, single source supply package available.

Maximum Over Cross Slide **550mm** 21.653"

Between Centres **4000mm** 157.480"

Minimum Trepanning Diameter **100mm** 3.937

Maximum Trepanning Diameter **195mm** 7.677"

Honing was the foundation of our business and remains a key element of our offering to customers.