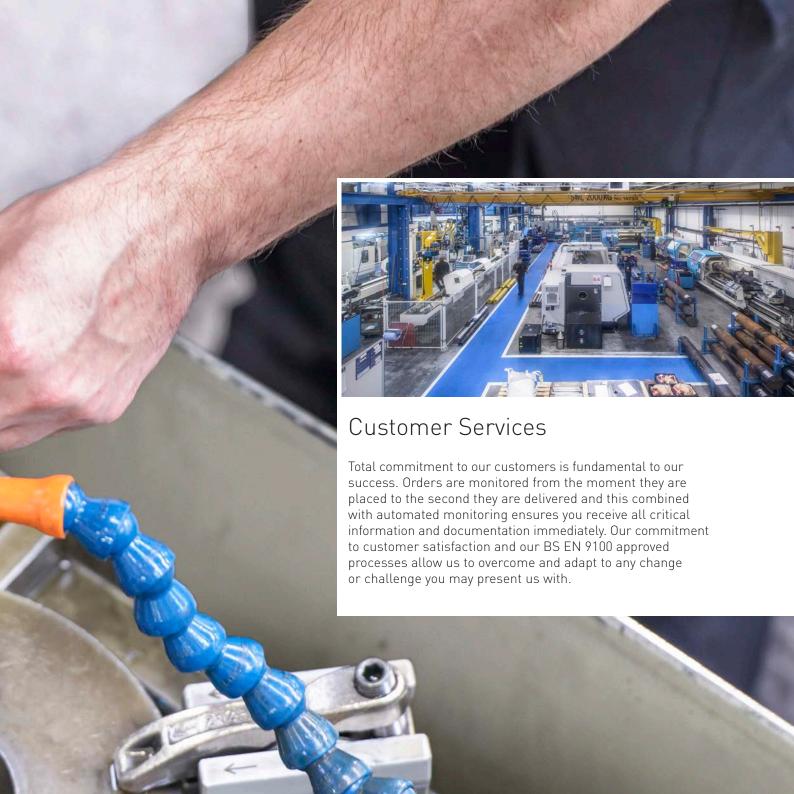

er 25.4mm 0.001"per 1"drilled





When it comes to Gundrilling, we are the specialist provider.

Our efficient and effective management of the process is continually meeting and exceeding the demands of the petrochemical, aerospace, automotive and medical sectors, where demand for deep holes between 3 and 25mm continues to grow.

CNC technology enables us to offer the highest degrees of accuracy on PCD, angled and positional drilling on a wide variety of components both in tubular and block form.



**CNC Gundrilling** 

Minimum Bore Diameter 3mm 0.118"

Maximum Bore Diameter 30mm 1.181

Maximum 0.A.L. **2500mm** 98.425"

Bore Tolerance under 76.2mm/3" **± 0.1mm** ± 0.004"

Surface Finish (Drilling Only) 1.6µ 63√

Accuracy (Drill Wander / T.I.R.) 0.025mm per 25.4mm 0.001"per 1"drilled

















Hone-All Precision Limited Cherrycourt Way, Leighton Buzzard Bedfordshire LU7 4UH Telephone 0845 5555 111

www.hone-all.co.uk