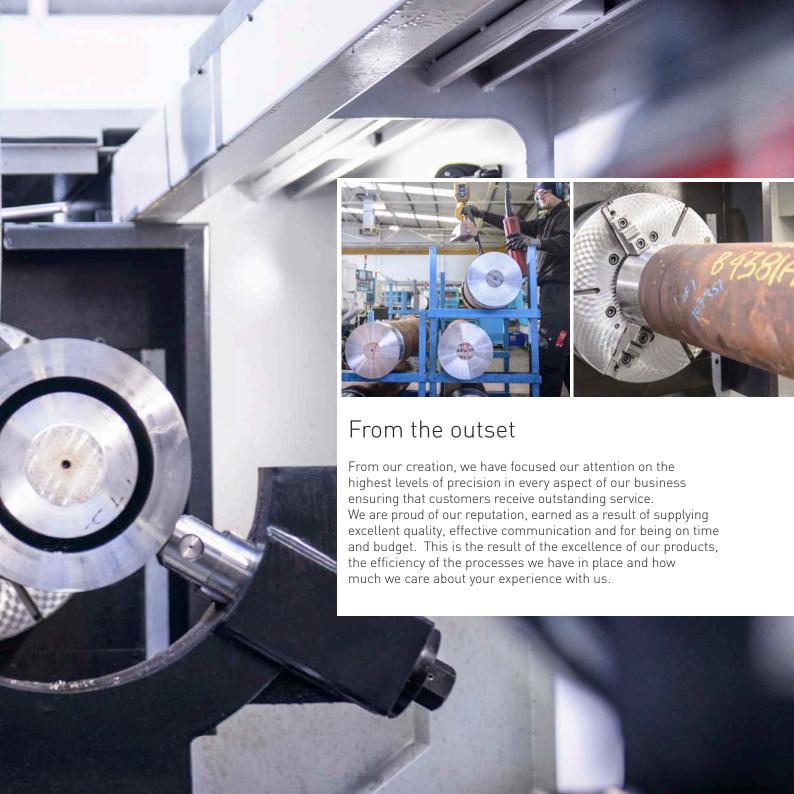

## **CNC Turning**

Continual investment in the latest technology has enabled us to provide you with a CNC turning capacity of up to 550mm diameter and four metres between centres.

Our state of the art and professionally maintained equipment allows us to offer immediate capacity for turning, boring and trepanning to exacting tolerances, and is just one element of our unique, single source supply package available.

Maximum Over Cross Slide **550mm** 21.653"

Between Centres **4000mm** 157.480"

Minimum Trepanning Diameter **100mm** 3.937

Maximum Trepanning Diameter **195mm** 7.677"

Honing was the foundation of our business and remains a key element of our offering to customers.