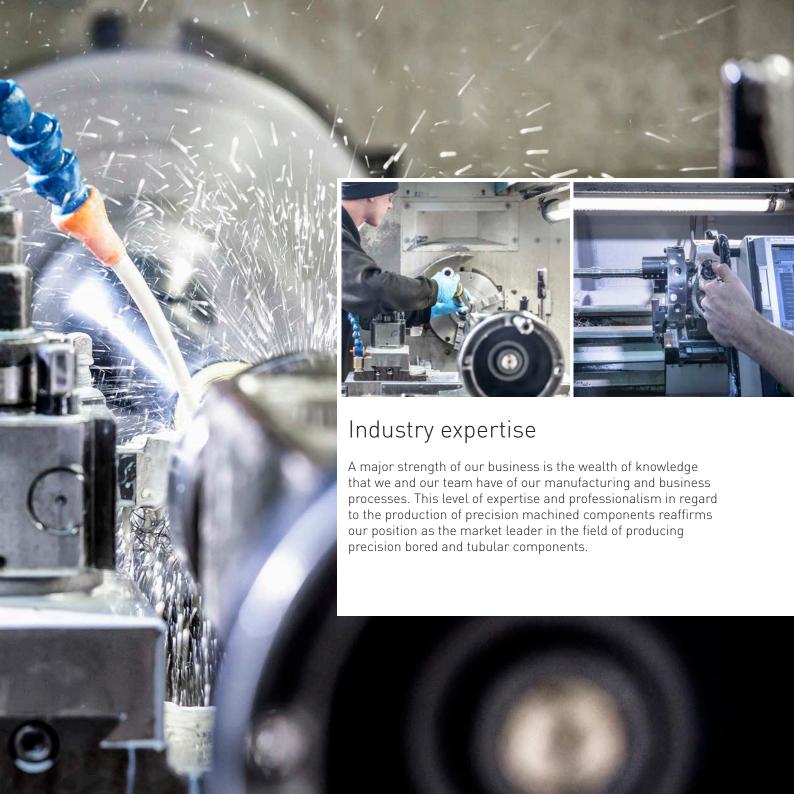

Bore Tolerance over 76.2mm/3" ± 0.05mm ± 0.002"

Surface Finish (Drilling Only) 0.05µ 2V





As masters of the art of deep hole boring, we provide the ultimate solution to the growing requirements from the petrochemical, hydraulic and aerospace sectors for precision bores greater than 20mm diameter.



**Deep Hole Boring** 

Utilising the latest in cutting and machine tool technology we achieve close tolerances, excellent accuracy and surface finishes second to none

Minimum Bore Diameter 20mm 0.787"

Maximum Bore Diameter 200mm 7.874'

Maximum 0.A.L. **2800mm** 110.236"

Bore Tolerance under 76.2mm/3" ± 0.01mm ± 0.0004"

Bore Tolerance over 76.2mm/3" **± 0.15mm** ± 0.006"

Surface Finish (Drilling Only) 1.6µ 63√

Accuracy (Drill Wander / T.I.R.) 0.025mm per 25.4mm 0.001"per 1"drilled





Combining the very best in technology and technical ability, our deep hole drilling department exceeds the needs of customers who have requirements for holes between 2mm diameter and 30mm diameter, to depths of up to 2500mm.

With an impressive selection of deep hole drilling machines at our disposal, we provide a highly cost-effective, rapid response solution to industries requiring the highest quality within the shortest possible time frame.



**Deep Hole Drilling** 

Minimum Bore Diameter 2mm 0.0787"

Maximum Bore Diameter 30mm 1.181"

Maximum O.A.L. 2500mm 98.425"

Bore Tolerance under 76.2mm/3" **± 0.05mm** ± 0.002"

Surface Finish (Drilling Only) 1.6µ 63√

Accuracy (Drill Wander / T.I.R.) 0.025mm per 25.4mm 0.001"per 1"drilled





When it comes to Gundrilling, we are the speciali