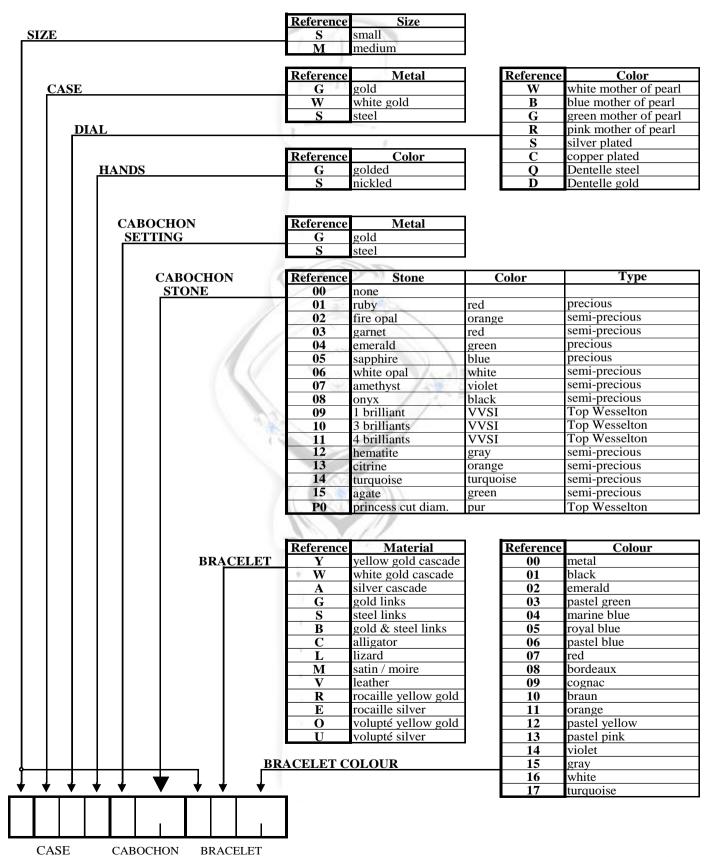

# **CREATE YOUR DELANCE**

| NAME<br>ADRESS          |                                                                                                                                      |                 |                                                                     |                                                                           |             |  |
|-------------------------|--------------------------------------------------------------------------------------------------------------------------------------|-----------------|---------------------------------------------------------------------|---------------------------------------------------------------------------|-------------|--|
| PHONE<br>E-MAIL         | FAX                                                                                                                                  |                 |                                                                     |                                                                           |             |  |
| WATCH                   |                                                                                                                                      |                 |                                                                     |                                                                           |             |  |
| SIZE<br>MATERIAL        | ☐ Medium<br>☐ Gold                                                                                                                   |                 | Small<br>Steel                                                      |                                                                           |             |  |
| DIAL                    | ☐ White mother ☐ Green mother                                                                                                        |                 | Blue mother of pearl<br>Pink mother of pearl                        | ☐ Silver plated☐ Copper plat                                              |             |  |
| HANDS<br>CABOCHON BASE  | □ Gilt<br>□ Gold                                                                                                                     |                 | Nickel plated<br>Steel                                              |                                                                           |             |  |
| STONE  Emerald Sapphire | ☐ Without stone ☐ Ruby ☐ Fire opal ☐ Garnet ☐ Citrine ☐ Turquoise                                                                    |                 | White opal<br>Amethyst<br>Onyx<br>Hematite<br>Princess cut diamond  | ☐ 3 brilliants < ☐ 4 brilliants <                                         |             |  |
| BRACELET                | SIZE OF THE WRIST : Inches Centimeter                                                                                                |                 |                                                                     |                                                                           |             |  |
| MATERIAL                | ☐ Gold links☐ Gold and steel☐ Steel links                                                                                            | links $\square$ | « Silver cascade »<br>« Yellow gold cascade<br>« White gold cascade |                                                                           |             |  |
| er                      |                                                                                                                                      | Alligator       | ☐ Lizard                                                            | ☐ Satin/Moire                                                             | □ Leath-    |  |
| COLOR                   | <ul> <li>□ White</li> <li>□ Marine blue</li> <li>□ Royal blue</li> <li>□ Bleu pastel</li> <li>□ Bordeaux</li> <li>□ Braun</li> </ul> | _<br>_<br>_     | Cognac<br>Grey<br>Red<br>Black<br>Orange<br>Emerald                 | ☐ Pastel yellor ☐ Pastel pink ☐ Pastel green ☐ Violet ☐ Turquoise ☐ Metal |             |  |
| CUSTUMIZED SET          | ΓING                                                                                                                                 |                 |                                                                     |                                                                           |             |  |
| ☐ Brilliants            | ☐ Rubies                                                                                                                             |                 | Pink sapphires                                                      | ☐ Blue sapphir                                                            | es          |  |
| REFERENCE               |                                                                                                                                      |                 |                                                                     |                                                                           | <b>9</b> )  |  |
| PRICE                   |                                                                                                                                      |                 |                                                                     | ······ //.                                                                | <b>*</b>    |  |
| PAYMENT  ☐ Invoice      | □ Cheque                                                                                                                             |                 | Credit Card                                                         |                                                                           |             |  |
| Place, date and signatu | re                                                                                                                                   |                 |                                                                     |                                                                           | <b>V</b> /\ |  |