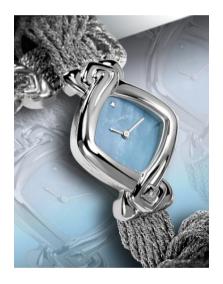

### "The Cascade bracelet"

Extracted from a single block of metal, the **DELANCE** watchcase, with its daringly gentle, sensual curves, is nonetheless firm and rigid.

Only a soft, supple bracelet could complete such a beauty, conferring on the watch a voluptuous femininity.

This, then, is the Cascade bracelet, with its gold or silver twisted strands, springing from the case like fresh, invigorating mountain water.

Water, indispensable and precious, represents the origin of creation. Water is both mother and matrix, the source of all things.

The Cascade bracelet, emblematic of pure spring water and the signature of the **DELANCE**, marvelously completes the original symbolism of the watch.

Remember that the lozenge shape represents the matrix, the ocean, source of all life. And the infinity loop that encircles it is the river that irrigates and nourishes forever. The wellspring, the river, the ocean and life...