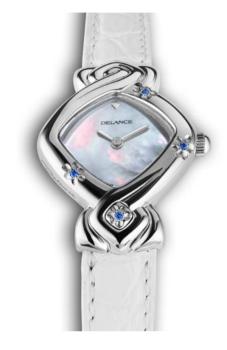

#### The form

Bold and sensual, generous and discreet, soft and strong, classic and contemporary, the **DELANCE** is a **TALISWOMAN**, a unique watch that symbolises the universal story of women.

#### The symbolism

With its soft lines and delicate curves, the **DELANCE** subtly symbolizes the values that women hold dear. The diamond shape is the universal symbol of life. The spiral at the zenith represents water, the moon, the feminine. The stone at the nadir represents fire, the sun, the masculine. The resulting sign of infinity binds the masculine and feminine together in universal harmony.

#### The excellence

A timepiece par excellence created by women, the **DELANCE** is a sign of their many talents.

Only the finest materials, the best parts, and the most talented craftswomen have been chosen to realize this small and **so divinely feminine masterpiece**.

#### The interchangeability

A **DELANCE** is recognisable at a glance. It comes in two basic sizes and two types of materials, either 18K gold or steel. Add to that a choice of 20 dials, 20 interchangeable cabochons, a multitude of bracelets, and a large choice of precious set stones and the combinations are endless. The cabochons and bracelets can be interchanged at the flick of a finger.

#### The customization

The speciality of **DELANCE** is to make **each watch a unique piece** that tells the story of each woman who wears it.

By engraving the case, by setting precious stones evoking special moments, each woman can create her own **DELANCE**. Each man can also create one for the woman of his life, to offer her a unique timepiece that will transmit his message of love and recognition.