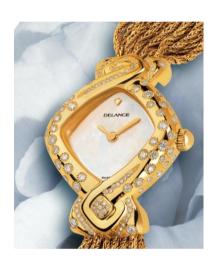

# **DELANCE and Lyon Serti**

To celebrate the 15th anniversary of its creation in 1996, **DELANCE** is proud to present **« Les Précieuses »**, a totally new concept for a collection of watches with precious gem settings.

### A dazzlingly beautiful creation by two passionate artists

Mrs. Giselle Rufer, the creator of **DELANCE** watches, recently joined forces with Lyon Serti, whose specialized gem setting technique, Serti LS©, is an excellent fit with the development project of her new commemorative collection. This innovative process enhances the brilliance of precious stones by increasing the amount of light reflected. It also allows for unique, highly distinguished creations.

In the new **DELANCE** collection **« Les Précieuses »**, the diamonds and precious stones are artistically placed to bring out their symbolic nature and transform the watch into a sparkling sculpture

that is both moving and highly personal. Each timepiece is a unique creation, a work of great beauty, to be discovered in wonder. Flowers, constellations, butterflies, the magic of time's ciphers and their relationship with numerology are all secreted within a carpet of diamonds.

The timeless elegance embodied in the collection « **Les Précieuses** » is the desire of every refined woman. Highly symbolic, this unusual line of watches is characterized by its class, daring and creativity.