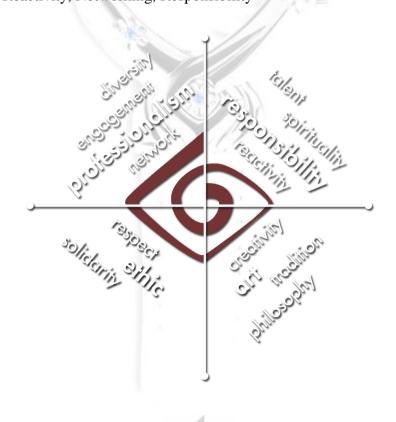

#### **Action Levers**

Professionalism, Reactivity, Networking, Responsibility

very particular genius of a small region of the country where watch-making formed the character and stimulated the talents of its inhabitants.