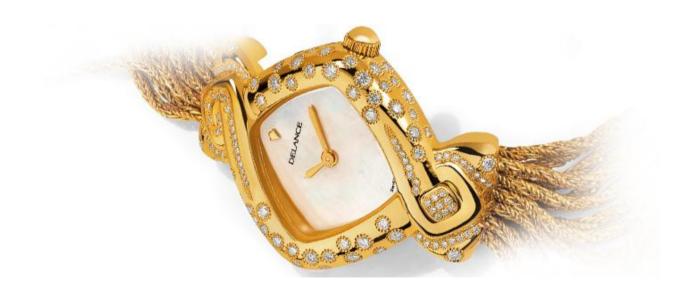

### "The Cascade bracelet"

Extracted from a single block of metal, the **DELANCE** watchcase, with its daringly gentle, sensual curves, is nonetheless firm and rigid.

Only a soft, supple bracelet could complete such a beauty, conferring on the watch a voluptuous femininity.

This, then, is the Cascade bracelet, with its gold or silver twisted strands, springing from the case like fresh, invigorating mountain water.

Water, indispensable and precious, represents the origin of creation. Water is both mother and matrix, the source of all things.

The Cascade bracelet, emblematic of pure spring water and the signature of the **DELANCE**, marvelously completes the original symbolism of the watch.

Remember that the lozenge shape represents the matrix, the ocean, source of all life. And the infinity loop that encircles it is the river that irrigates and nourishes forever. The wellspring, the river, the ocean and life...

#### The interchangeability

A **DELANCE** is recognisable at a glance. It comes in two basic sizes and two types of materials, either 18K gold or steel. Add to that a choice of 20 dials, 20 interchangeable cabochons, a multitude of bracelets, and a large choice of precious set stones and the combinations are endless. The cabochons and bracelets can be interchanged at the flick of a finger.