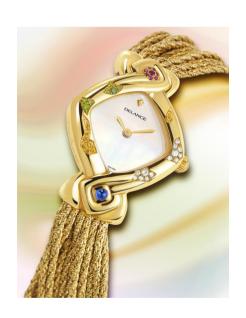

### "The Cascade bracelet"

Extracted from a single block of metal, the **DELANCE** watchcase, with its daringly gentle, sensual curves, is nonetheless firm and rigid.

Only a soft, supple bracelet could complete such a beauty, conferring on the watch a voluptuous femininity.

This, then, is the Cascade bracelet, with its gold or silver twisted strands, springing from the case like fresh, invigorating mountain water.

Water, indispensable and precious, represents the origin of creation. Water is both mother and matrix, the source of all things.

The Cascade bracelet, emblematic of pure spring water and the signature of the **DELANCE**, marvelously completes the original symbolism of the watch.

Remember that the lozenge shape represents the matrix, the ocean, source of all life. And the infinity loop that encircles it is the river that irrigates and nourishes forever. The wellspring, the river, the ocean and life...