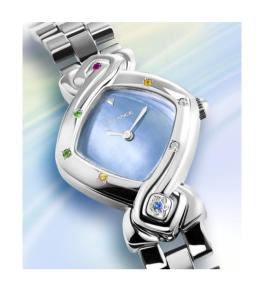

#### The interchangeability

A **DELANCE** is recognisable at a glance. It comes in two basic sizes and two types of materials, either 18K gold or steel. Add to that a choice of 20 dials, 20 interchangeable cabochons, a multitude of bracelets, and a large choice of precious set stones and the combinations are endless. The cabochons and bracelets can be interchanged at the flick of a finger.

#### Stone setting

The choice is infinite, either custom selected or from our wide variety of precious stones, including sapphires of all colours and top Wesselton diamonds.