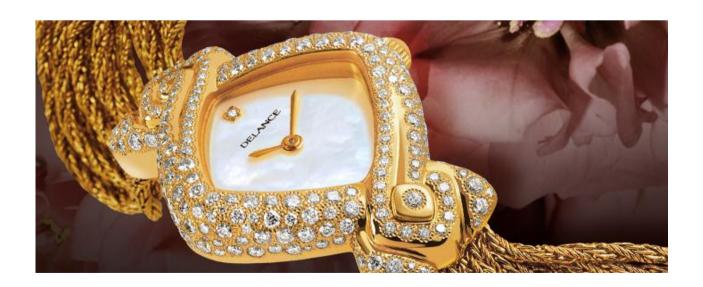

### "The Cascade bracelet"

Extracted from a single block of metal, the **DELANCE** watchcase, with its daringly gentle, sensual curves, is nonetheless firm and rigid.

Only a soft, supple bracelet could complete such a beauty, conferring on the watch a voluptuous femininity.

This, then, is the Cascade bracelet, with its gold or silver twisted strands, springing from the case like fresh, invigorating mountain water.

Water, indispensable and precious, represents the origin of creation. Water is both mother and matrix, the source of all things.

The Cascade bracelet, emblematic of pure spring water and the signature of the **DELANCE**, marvelously completes the original symbolism of the watch.

Remember that the lozenge shape represents the matrix, the ocean, source of all life. And the infinity loop that encircles it is the river that irrigates and nourishes forever. The wellspring, the river, the ocean and life...