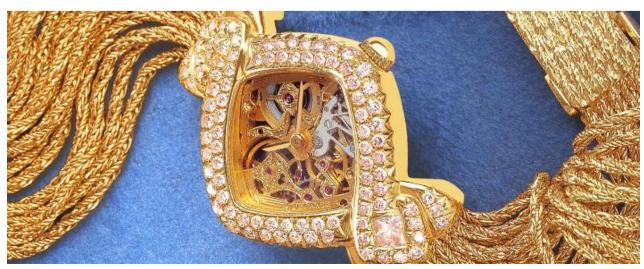

# **DELANCE and Lyon Serti**

To celebrate the 15th anniversary of its creation in 1996, **DELANCE** is proud to present **« Les Précieuses »**, a totally new concept for a collection of watches with precious gem settings.

### A dazzlingly beautiful creation by two passionate artists

Mrs. Giselle Rufer, the creator of **DELANCE** watches, recently joined forces with Lyon Serti, whose specialized gem setting technique, Serti LS©, is an excellent fit with the development project of her new commemorative collection. This innovative process enhances the brilliance of precious stones by increasing the amount of light reflected. It also allows for unique, highly distinguished creations.

In the new **DELANCE** collection **« Les Précieuses »**, the diamonds and precious stones are artistically placed to bring out their symbolic nature and transform the watch into a sparkling sculpture

that is both moving and highly personal. Each timepiece is a unique creation, a work of great beauty, to be discovered in wonder. Flowers, constellations, butterflies, the magic of time's ciphers and their relationship with numerology are all secreted within a carpet of diamonds.

The timeless elegance embodied in the collection « **Les Précieuses** » is the desire of every refined woman. Highly symbolic, this unusual line of watches is characterized by its class, daring and creativity.