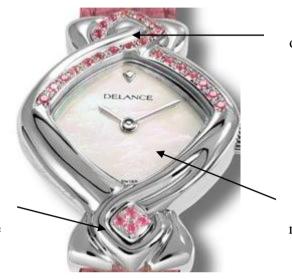

#### The interchangeability

A **DELANCE** is recognisable at a glance. It comes in two basic sizes and two types of materials, either 18K gold or steel. Add to that a choice of 20 dials, 20 interchangeable cabochons, a multitude of bracelets, and a large choice of precious set stones and the combinations are endless. The cabochons and bracelets can be interchanged at the flick of a finger.

#### Case

Curved diamond shape, carved from a single block of 2N 18K gold or 316 LS stainless steel, with a scratch-resistant cambered sapphire crystal and screw-in transparent sapphire crystal case back. The crown is in gold or steel depending on the case, which is water-resistant to 30 meters. The watches are available in two sizes (23 mm or 26 mm diameter).

#### Cabochon

At 6 o'clock, interchangeable pyramid in gold or steel stone set or not (a wide selection of stones is available). It may be personalized with a special stone or miniature engraving.

#### Dials

**Luz**: Available in many iridescent colours, this lovely unique dial is exclusive to **DELANCE**. Made from a special galvano-plastic process with a brass base, it draws inspiration from a meteorite.

**Mother-of-pearl**: White, blue, pink, or green, with a cabochon index at 12 o'clock. Available on demand, with one, four or twelve diamonds.

**Worked metal**: Silvered or coppered four cabochon indices and eight pearls.