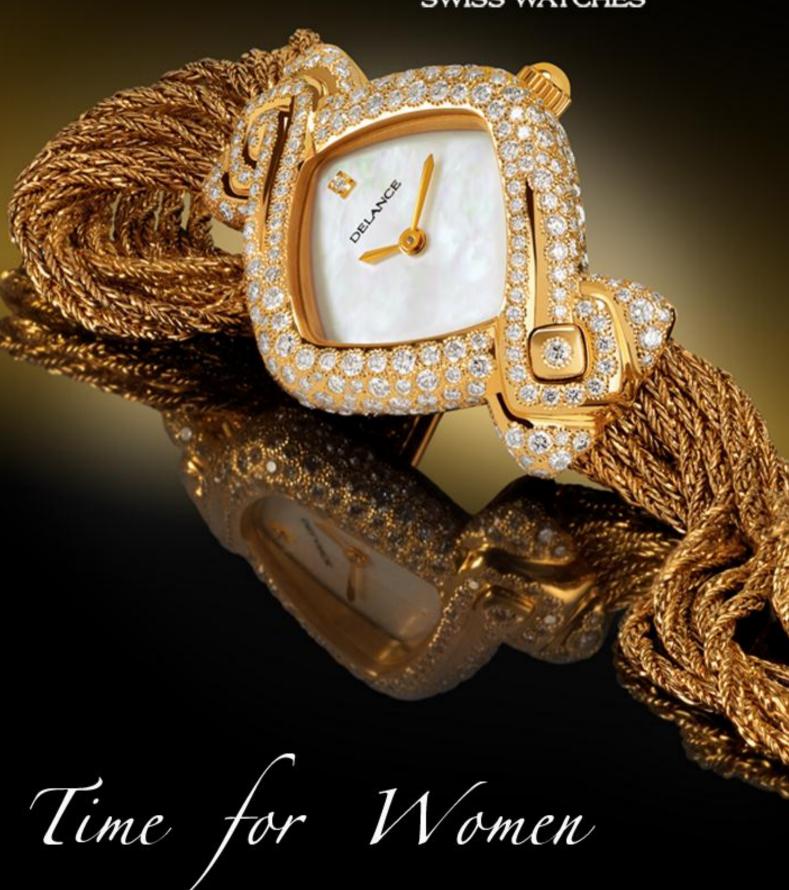

# **DELANCE and Lyon Serti**

To celebrate the 15th anniversary of its creation in 1996, **DELANCE** is proud to present **« Les Précieuses »**, a totally new concept for a collection of watches with precious gem settings.

### A dazzlingly beautiful creation by two passionate artists

Mrs. Giselle Rufer, the creator of **DELANCE** watches, recently joined forces with Lyon Serti, whose specialized gem setting technique, Serti LS©, is an excellent fit with the development project of her new commemorative collection. This innovative process enhances the brilliance of precious stones by increasing the amount of light reflected. It also allows for unique, highly distinguished creations.

In the new **DELANCE** collection **« Les Précieuses »**, the diamonds and precious stones are artistically placed to bring out their symbolic nature and transform the watch into a sparkling sculpture

that is both moving and highly personal. Each timepiece is a unique creation, a work of great beauty, to be discovered in wonder. Flowers, constellations, butterflies, the magic of time's ciphers and their relationship with numerology are all secreted within a carpet of diamonds.

The timeless elegance embodied in the collection « **Les Précieuses** » is the desire of every refined woman. Highly symbolic, this unusual line of watches is characterized by its class, daring and creativity.