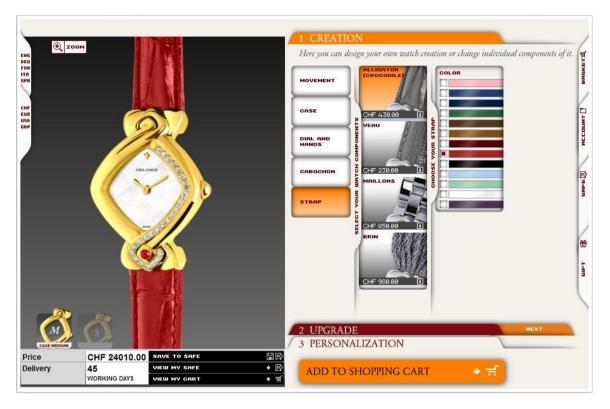

#### When the luxury market turns to customization

Today Delance makes a step further by offering its clients since the 1<sup>st</sup> of July 2011 to become cocreators of their watches. The Configurator developed on the Internet allows them to create the watch of their dreams. The Configurator guides the client in expressing their desires and helps them to achieve them through an intuitive navigation.

#### Delance reveals the creative artist within you

Over 130 combinations are possible: choosing the number and location of stones, dial, precious metal, cabochon bracelet and custom engraving of 3 lines on the back of the watch. Every time an item is selected, the price is displayed in a dedicated insert in addition to the ones previously chosen. Once the jewel is completed, the user validates the model. The Configurator can even save its creation in a virtual safe with the possibility to access it later to make further changes before the final purchase. In case of very specific demand, the designer, Giselle Rufer, accompanies and performs the craziest creative desires, upon request.

http://www.delance.com/configurator