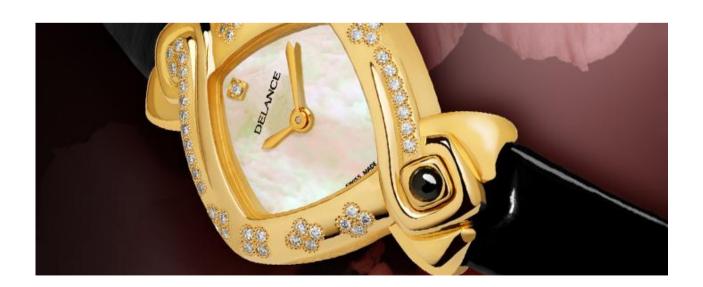

#### Cabochon

At 6 o'clock, interchangeable pyramid in gold or steel stone set or not (a wide selection of stones is available). It may be personalized with a special stone or miniature engraving.

#### The interchangeable bracelets

Thanks to a special catch bar in the leather or in the stem of the metal bracelet, all bracelets are very easily interchangeable without the use of a tool.

**DELANCE** proposes three types of bracelets all adaptable to the case.

#### Straps

Large choice of materials and colours: alligator, lizard, calf, satin, moiré, with soft, supple moisture resistant calf lining. Gold-plated or steel clasp (gold clasp on request).