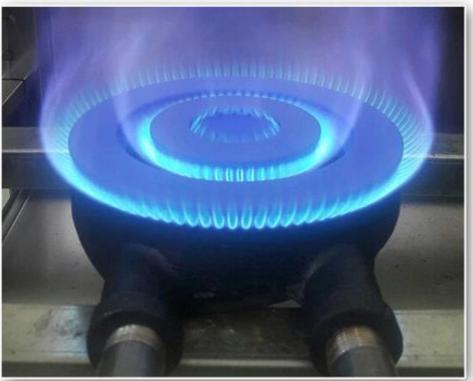

#### **Prefect combustion : maintain blue flame**

- Imperfect combustion occurs by rust and overflowing water : Maintain red flame

- 70% of reduction to occur imperfect combustion CO (Carbon monoxide, a reason of lung cancer)