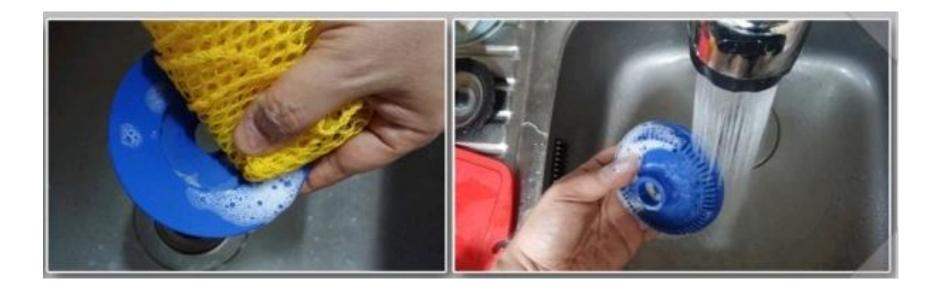

# Easy to detached the burner's cover and body

# To wash a detached cover would be done for cleaning!

#### **Detached burner's cover**

- Burner's cover and body are detached so that they users can clean easily