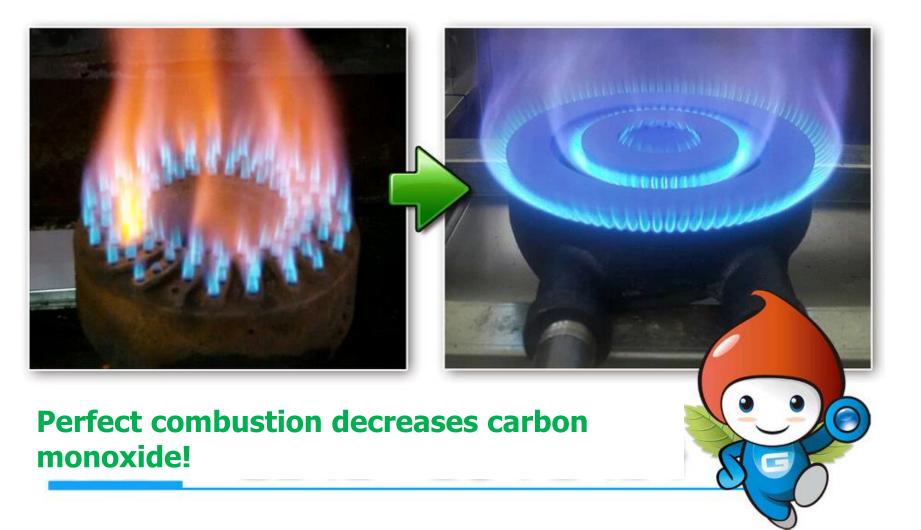

## 2. Feature : Decreasing carbon monoxide

#### **Prefect combustion : maintain blue flame**

- Imperfect combustion occurs by rust and overflowing water : Maintain red flame

- 70% of reduction to occur imperfect combustion CO (Carbon monoxide, a reason of lung cancer)