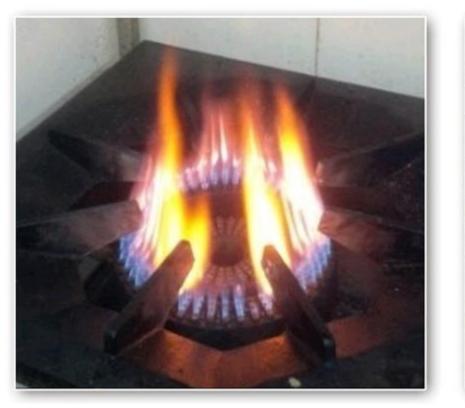

#### **Prefect combustion : maintain blue flame**

- Imperfect combustion occurs by rust and overflowing water : Maintain red flame

- 70% of reduction to occur imperfect combustion CO (Carbon monoxide, a reason of lung cancer)