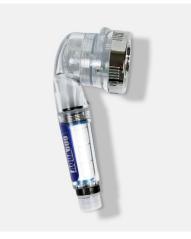

#### Filter head for washstand

Filter head for bathroom sink, The water we brush our teeth and wash our face every day, First step for our healthy skin