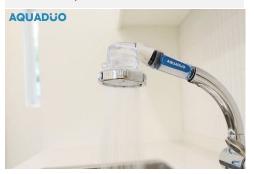

#### Filter shower head

It's Korean's representative filter shower head having functions such as removal of rust and residual chlorine, water-saving effect, fine spraying, natural anion and having a good sense of design to fulfill customer's needs

#### Filter head for kitchen

Filter head for kitchen that can wash dishes goes directly into your family's mouth with clean water

#### Filter head for washstand

Filter head for bathroom sink, The water we brush our teeth and wash our face every day, First step for our healthy skin