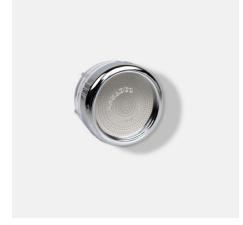

#### Filter head for kitchen

Filter head for kitchen that can wash dishes goes directly into your family's mouth with clean water