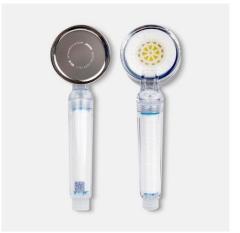

#### Filter shower head

It's Korean's representative filter shower head having functions such as removal of rust and residual chlorine, water-saving effect, fine spraying, natural anion and having a good sense of design to fulfill customer's needs