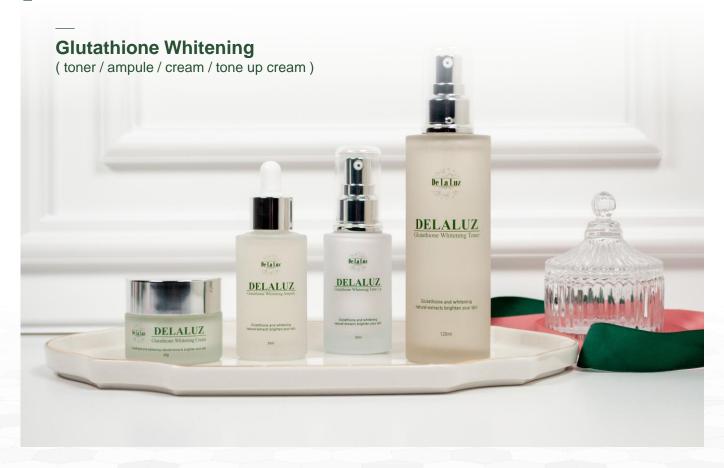

## GLUTATHIONE WHITENING Line

Whitening functional line that glutathione and complex natural extract make your skin bright and healthy

Glutathione whitening toner Glutathione Whitening Ampoule Glutathione Whitening Cream Glutathione Whitening Tone Up Cream

# **PRODUCT –** GLUTATHIONE WHITENING

The basic four products of the glutathione whitening line are whitening functional cosmetics based on glutathione and nonapeptide, which are ingredients used in dermatology for whitening procedures based on whitening extracts with excellent whitening and anti-inflammatory properties instead of purified water. Glutathione, which has a strong antioxidant effect, and a patent-extracted complex extract inhibit melanin production and prevent pigmentation while acting without irritation to troubles to relieve pigmentation of scars.

This product uses the natural Mulberry Root Extract as a base to enhance the faster effect, higher efficacy, and penetration of active ingredients. Since it is absorbed quickly without stickiness, it has a refreshing feeling even in high humidity and temperature climates, and it has a moisturizing power that prevents rapid drying of the snail extract although it is moist but lightly applied.

The products of the glutathione whitening line contain natural extracts that have a soothing effect of EWG class 1 skin, such as Centella extract so that consumers with sensitive and sensitive skin can safely use them without irritation, and the complex natural extract of patent composition ratio is It is a product that fundamentally improves the moisturizing condition and skin barrier of the skin, and restores the natural and clean condition of the skin.

#### PRODUCT CHARACTERISTICS

- Excludes purified water and uses a Mulberry Root extract with good whitening efficacy as a base
- Contains glutathione and nonapeptide, peptides used in skin whitening management in dermatology
- · Utilizing natural complex extracts with good moisturizing and antioxidant effects

#### **PRODUCT EFFECTS**

- High Penetration and Absorption Rate: Excluding purified water and using Mulberry Root extract as a base, the active
  ingredient is more easily and quickly absorbed into the skin, maximizing the effect of cosmetics.
- Anti-Pollution Efficacy: Glutathione effectively protects the skin from air pollution such as fine dust by removing it after combining with harmful substances and heavy metals in the skin.
- Whitening effect: Nonapeptide and glutathione ingredients prevent melanin synthesis and help reduce skin pigmentation by reducing hyperpigmentation.
- · Anti-aging effect: Glutathione suppresses skin aging by eliminating free radicals in cells.
- Skin soothing and moisturizing: Glutathione and natural extracts relieve skin irritation and are safe for sensitive skin