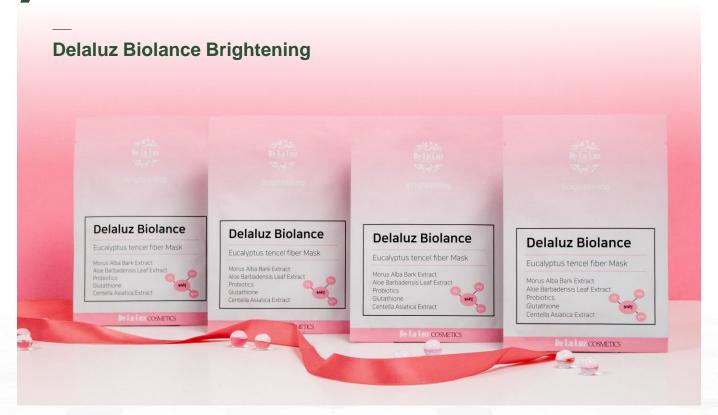

## BIOLANCE Line

Probiotics line that makes your skin elastic and healthy through the balance of skin microorganisms

Biorance Brightening Mask Pack Biorance Brightening Essence (Coming Soon)

### **■ PRODUCT** – BIOLANCE

The meaning of Biolance is a compound word of microbiome and balance, which means that it is a product that seeks the balance of skin microbes. Since 2015, research on microorganisms inhabiting the surface of the skin has been conducted in-depth in NIH in the United States, and research results have been announced that these microbial ecosystems have a great effect on skin condition. It is important to maintain the balance of microorganisms present in the stratum corneum in order to improve the skin fundamentally. Biolance Mask is a mask pack that gives skin glow and elasticity by supplying beneficial microorganisms to skin tired from the environment or from work stress in daily life.

Biolance Brightening Mask Pack is a product made based on whitening and anti-inflammatory Mulberry Root extracts that exclude purified water. This product restores the bio-balance of the skin by using lactobacillus rhamnoses (patent strain) and lactic acid bacteria complex of three types of Bifida and Lactococcus as the main ingredients to increase the content of active ingredients and increase efficiency during fermentation of natural extracts. It prevents the occurrence of troubles by reducing the stress of the skin due to rapid environmental changes such as the change of season, strengthens the immunity by strengthening the skin barrier from the foundation, and improves the condition of the skin for a long term, thereby maintaining a healthier and cleaner skin To help.

BioLance Brightening Mask Pack is a microfiber sheet using eucalyptus fiber, which has high absorption and adhesion, and concentrated essence formulations are absorbed into the skin without stickiness so that it can be developed to meet sensitive skin and troubled skin as well as various age preferences.

#### PRODUCT CHARACTERISTICS

- · Use Mulberry Root extract instead of purified water
- Uses glutathione and nonapeptide with high antioxidant and anti-inflammatory properties
- Three lactic acid bacteria that are good for moisturizing and anti-inflammatory enhance skin immunity
- Tencel sheet, a fiber extracted from eucalyptus, improves skin adhesion

#### **PRODUCT EFFECTS**

- Anti-inflammatory effect: Helps prevent and alleviate trouble by suppressing the production of substances that cause inflammation and inhibiting cell membrane destruction and lipid peroxidation by free radicals produced during inflammation.
- Moisturizing effect: Bifidobacteria inhibit the growth of harmful bacteria and strengthen the immune system to create moist and shiny skin.
- Skin whitening effect: Glutathione and nonapeptide ingredients prevent melanin pigmentation and even skin tone.
- Restoration of the balance of the skin: The fermentation complex using Lactobacillus, Bifida, and Lactococcus secures the microbial balance of the skin to secure the skin immunity in the long term and prevents trouble.