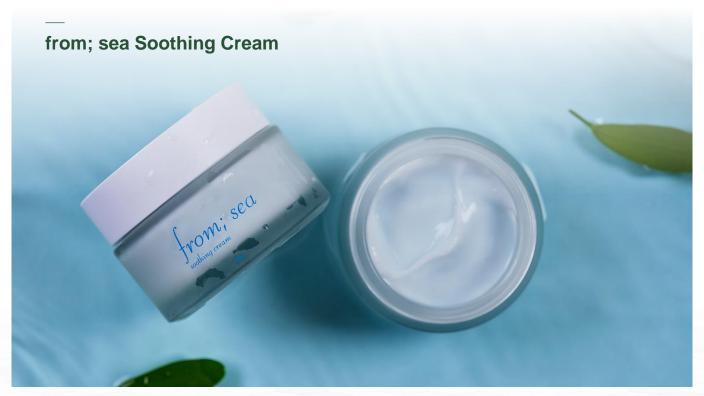

# FROM; SEA Line

Cooling & Soothing line that contains deep sea energy from the clean East Sea

from; sea Soothing Cream

from; sea First Essence (Coming Soon)

# **PRODUCT** – BIOLANCE

From; sea Soothing Cream is a mild soothing cream made with only EWG1 ingredients based on deep ocean water, the most similar ingredient to the mother's amniotic fluid.

For the newborns and pregnant women to use it with confidence, we specifically concerned about the raw ingredients and the deep ocean water is stabilized by itself and contains abundant natural minerals. It also contains enough nutrients. Lactobacillus and natural herbal extracts, which are good for anti-inflammatory and moisturizing effects, quickly supply moisture to the skin, and seaweed extract lowers the heat of the skin, soothing troubled skin.