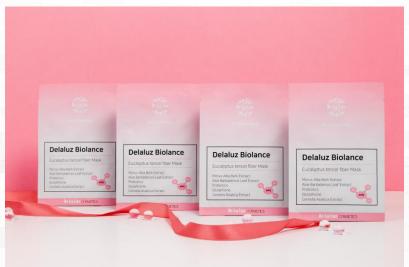

## BIOLANCE Line

Probiotics line that makes your skin elastic and healthy through the balance of skin microorganisms

Biorance Brightening Mask Pack Biorance Brightening Essence (Coming Soon)

### **■ PRODUCT** – BIOLANCE

The meaning of Biolance is a compound word of microbiome and balance, which means that it is a product that seeks the balance of skin microbes. Since 2015, research on microorganisms inhabiting the surface of the skin has been conducted in-depth in NIH in the United States, and research results have been announced that these microbial ecosystems have a great effect on skin condition. It is important to maintain the balance of microorganisms present in the stratum corneum in order to improve the skin fundamentally. Biolance Mask is a mask pack that gives skin glow and elasticity by supplying beneficial microorganisms to skin tired from the environment or from work stress in daily life.

Biolance Brightening Mask Pack is a product made based on whitening and anti-inflammatory Mulberry Root extracts that exclude purified water. This product restores the bio-balance of the skin by using lactobacillus rhamnoses (patent strain) and lactic acid bacteria complex of three types of Bifida and Lactococcus as the main ingredients to increase the content of active ingredients and increase efficiency during fermentation of natural extracts. It prevents the occurrence of troubles by reducing the stress of the skin due to rapid environmental changes such as the change of season, strengthens the immunity by strengthening the skin barrier from the foundation, and improves the condition of the skin for a long term, thereby maintaining a healthier and cleaner skin To help.

BioLance Brightening Mask Pack is a microfiber sheet using eucalyptus fiber, which has high absorption and adhesion, and concentrated essence formulations are absorbed into the skin without stickiness so that it can be developed to meet sensitive skin and troubled skin as well as various age preferences.

#### PRODUCT CHARACTERISTICS

- · Use Mulberry Root extract instead of purified water
- Uses glutathione and nonapeptide with high antioxidant and anti-inflammatory properties
- Three lactic acid bacteria that are good for moisturizing and anti-inflammatory enhance skin immunity
- Tencel sheet, a fiber extracted from eucalyptus, improves skin adhesion

#### **PRODUCT EFFECTS**

- Anti-inflammatory effect: Helps prevent and alleviate trouble by suppressing the production of substances that cause inflammation and inhibiting cell membrane destruction and lipid peroxidation by free radicals produced during inflammation.
- Moisturizing effect: Bifidobacteria inhibit the growth of harmful bacteria and strengthen the immune system to create moist and shiny skin.
- Skin whitening effect: Glutathione and nonapeptide ingredients prevent melanin pigmentation and even skin tone.
- Restoration of the balance of the skin: The fermentation complex using Lactobacillus, Bifida, and Lactococcus secures the microbial balance of the skin to secure the skin immunity in the long term and prevents trouble.