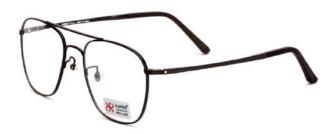

#221 .....

PAGE | 18

metal | 19

Diverse design & material combination of each different front (Aviator, wayfarer, round, rectangular, polygon, etc.) and each different temples. (Ultem, acetate, metal, etc.)

#3163 ..... 00

#3221 ..... 00

#3223 .....

#3206 ..... 00

#3234 ..... 00

#3226 ····· 00

**METAL** 

#3241 ..... 00