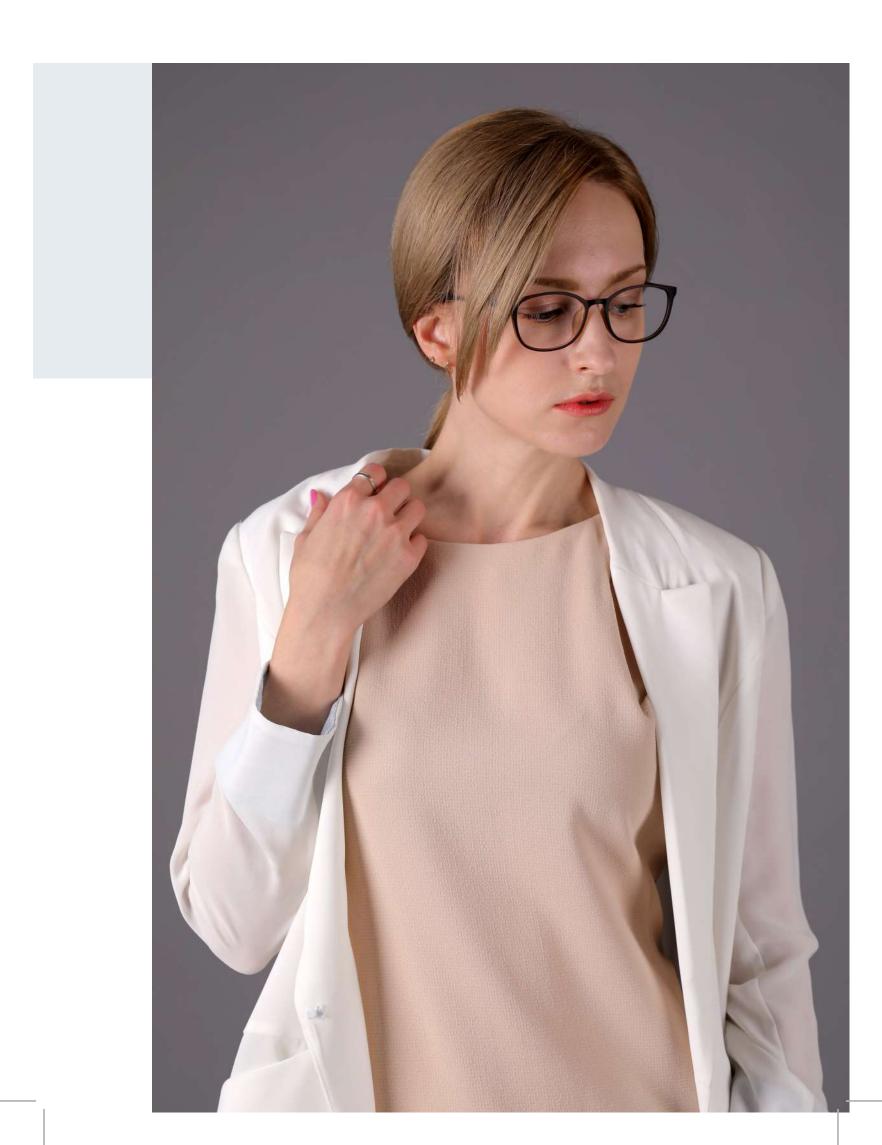

**TR** VERDI eyewear

KARRA's TR series are made with the highest graded TR - TR90 (Swiss polyamide), and it makes the frame durable under the extremely high or low temperature, and the temperature will not affect the original shape of the frame. Some of our TR models with bendable tips are one of the most popular models as the temples can be adjusted during fitting.

LOOKBOOK

TR

TR FLEX | 9

LOOKBOOK

Firm and flexible TR Flex frame made with specially developed mould. This light TR Flex frame can stay flexible for a longer time period. The nose pad hook holds the FLEX nose pad more firmly, so the nose pads will not easily get detached.