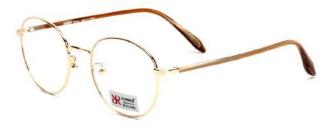

#221 .....

PAGE | 18

metal | 19

Diverse design & material combination of each different front (Aviator, wayfarer, round, rectangular, polygon, etc.) and each different temples. (Ultem, acetate, metal, etc.)

#3163 ..... 00

#3221 ..... 00

#3223 .....

#3206 ..... 00

#3234 ..... 00

#3226 ····· 00

**METAL** 

#3241 ..... 00