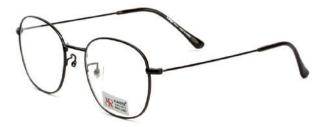

#221 .....

PAGE | 18

metal | 19

Diverse design & material combination of each different front (Aviator, wayfarer, round, rectangular, polygon, etc.) and each different temples. (Ultem, acetate, metal, etc.)

#3163 ..... 00

#3221 ..... 00

#3223 .....

#3206 ..... 00

#3234 ..... 00

#3226 ····· 00

**METAL** 

#3241 ..... 00