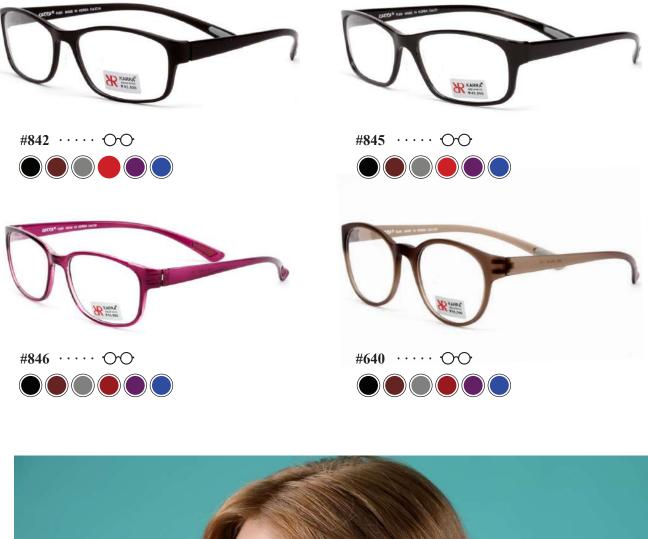

#652 .....

PAGE -24

With its sophisticated mould design, this high-graded TR90 holds firm yet remains light and elastic. The injected frame itself is designed to be glossy without coating to eliminate issues with peeling. KARRA's high quality reading glasses are one of the best sellers in the local market.