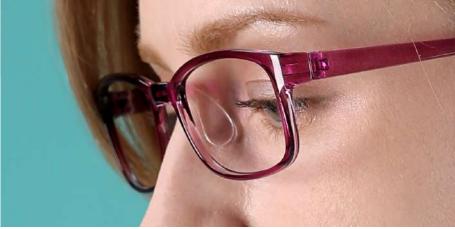

**TR** VERDI eyewear

KARRA's TR series are made with the highest graded TR - TR90 (Swiss polyamide), and it makes the frame durable under the extremely high or low temperature, and the temperature will not affect the original shape of the frame. Some of our TR models with bendable tips are one of the most popular models as the temples can be adjusted during fitting.