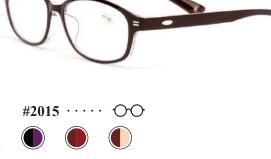

#652 .....

PAGE -24

With its sophisticated mould design, this high-graded TR90 holds firm yet remains light and elastic. The injected frame itself is designed to be glossy without coating to eliminate issues with peeling. KARRA's high quality reading glasses are one of the best sellers in the local market.