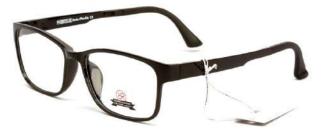

**TR** VERDI eyewear

KARRA's TR series are made with the highest graded TR - TR90 (Swiss polyamide), and it makes the frame durable under the extremely high or low temperature, and the temperature will not affect the original shape of the frame. Some of our TR models with bendable tips are one of the most popular models as the temples can be adjusted during fitting.