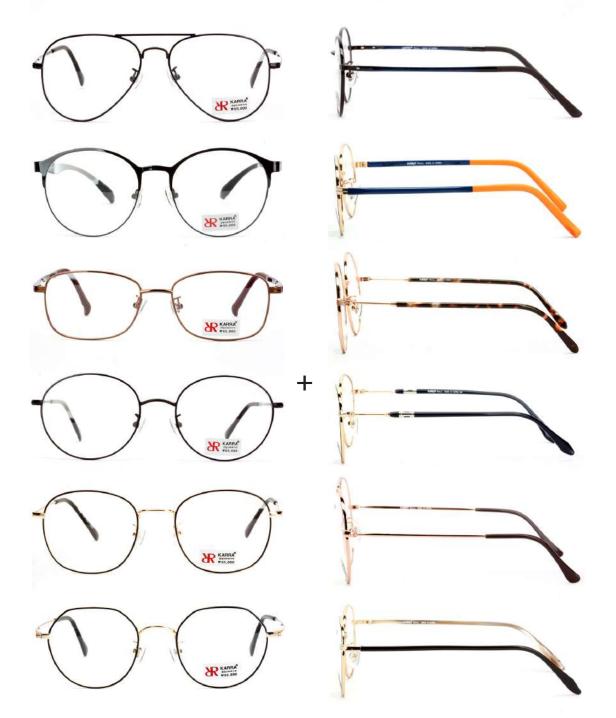

#221 .....

PAGE | 18

metal | 19

Diverse design & material combination of each different front (Aviator, wayfarer, round, rectangular, polygon, etc.) and each different temples. (Ultem, acetate, metal, etc.)

#3163 ..... 00

#3221 ..... 00

#3223 .....

#3206 ..... 00

#3234 ..... 00

#3226 ····· 00

**METAL** 

#3241 ..... 00

#3236 .....

#3255 ..... 00

#3245 ..... 00

#3248 .....

SUNGLASSES | 3

#869 .....

#1547 • • • •

#651 .....