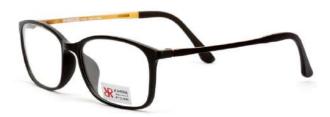

**TR** VERDI eyewear

KARRA's TR series are made with the highest graded TR - TR90 (Swiss polyamide), and it makes the frame durable under the extremely high or low temperature, and the temperature will not affect the original shape of the frame. Some of our TR models with bendable tips are one of the most popular models as the temples can be adjusted during fitting.