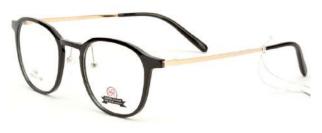

#221 .....

PAGE | 18

metal | 19

Diverse design & material combination of each different front (Aviator, wayfarer, round, rectangular, polygon, etc.) and each different temples. (Ultem, acetate, metal, etc.)