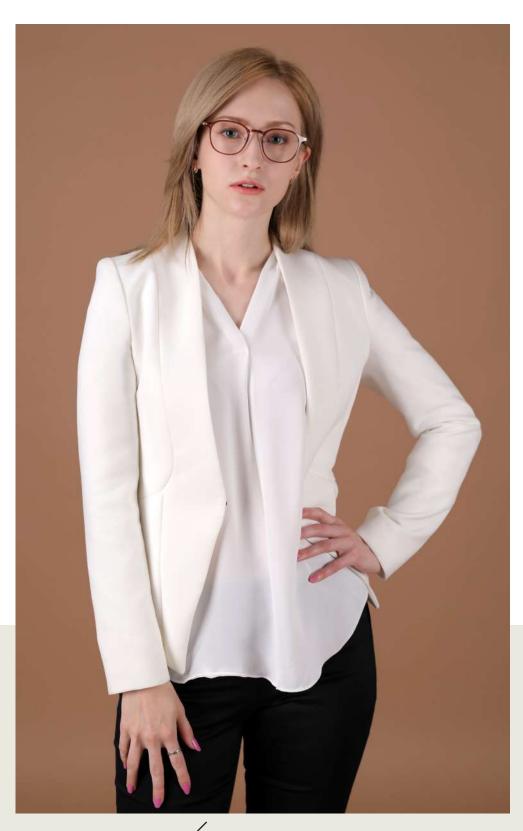

**TR** VERDI eyewear

KARRA's TR series are made with the highest graded TR - TR90 (Swiss polyamide), and it makes the frame durable under the extremely high or low temperature, and the temperature will not affect the original shape of the frame. Some of our TR models with bendable tips are one of the most popular models as the temples can be adjusted during fitting.