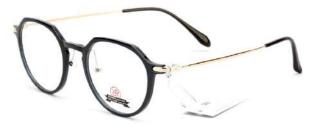

#221 .....

PAGE | 18

metal | 19

Diverse design & material combination of each different front (Aviator, wayfarer, round, rectangular, polygon, etc.) and each different temples. (Ultem, acetate, metal, etc.)

#3163 ..... 00

#3221 ..... 00

#3223 .....

#3206 ..... 00

#3234 ..... 00

#3226 ····· 00

**METAL** 

#3241 ..... 00