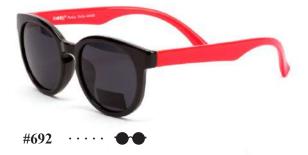

#3236 .....

#3255 ..... 00

#3245 ..... 00

#3248 .....

SUNGLASSES | 3

#869 .....

#1547 • • • •

#651 .....