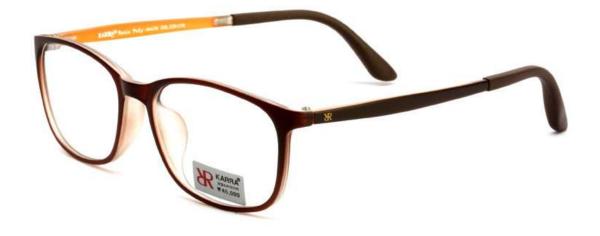

**TR** VERDI eyewear

KARRA's TR series are made with the highest graded TR - TR90 (Swiss polyamide), and it makes the frame durable under the extremely high or low temperature, and the temperature will not affect the original shape of the frame. Some of our TR models with bendable tips are one of the most popular models as the temples can be adjusted during fitting.