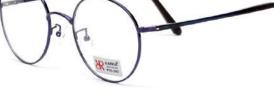

#221 .....

PAGE | 18

metal | 19

Diverse design & material combination of each different front (Aviator, wayfarer, round, rectangular, polygon, etc.) and each different temples. (Ultem, acetate, metal, etc.)

#3163 ..... 00

#3221 ..... 00

#3223 .....

#3206 ..... 00

#3234 ..... 00

#3226 ····· 00

**METAL** 

#3241 ..... 00