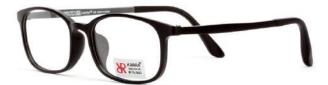

**TR** VERDI eyewear

KARRA's TR series are made with the highest graded TR - TR90 (Swiss polyamide), and it makes the frame durable under the extremely high or low temperature, and the temperature will not affect the original shape of the frame. Some of our TR models with bendable tips are one of the most popular models as the temples can be adjusted during fitting.