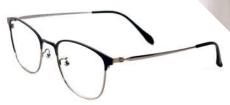

#221 .....

PAGE | 18

metal | 19

Diverse design & material combination of each different front (Aviator, wayfarer, round, rectangular, polygon, etc.) and each different temples. (Ultem, acetate, metal, etc.)

#3163 ..... 00

#3221 ..... 00

#3223 .....

#3206 ..... 00

#3234 ..... 00

#3226 ····· 00

**METAL** 

#3241 ..... 00