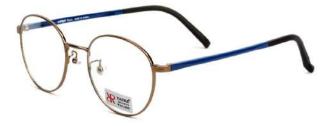

#221 .....

PAGE | 18

metal | 19

Diverse design & material combination of each different front (Aviator, wayfarer, round, rectangular, polygon, etc.) and each different temples. (Ultem, acetate, metal, etc.)

#3163 ..... 00

#3221 ..... 00

#3223 .....

#3206 ..... 00

#3234 ..... 00

#3226 ····· 00

**METAL** 

#3241 ..... 00