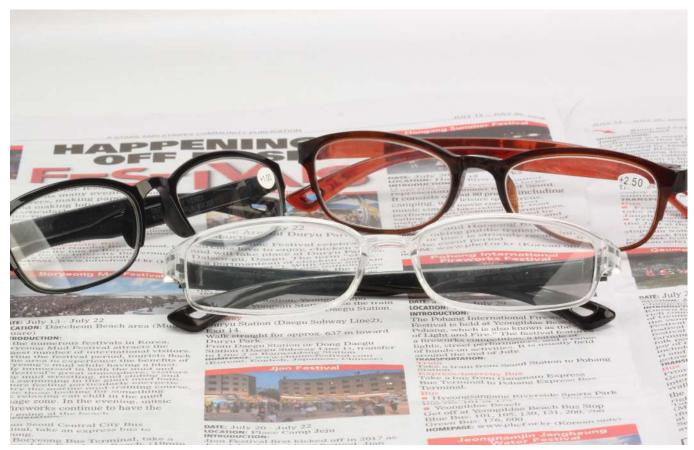

#652 .....

PAGE -24

With its sophisticated mould design, this high-graded TR90 holds firm yet remains light and elastic. The injected frame itself is designed to be glossy without coating to eliminate issues with peeling. KARRA's high quality reading glasses are one of the best sellers in the local market.