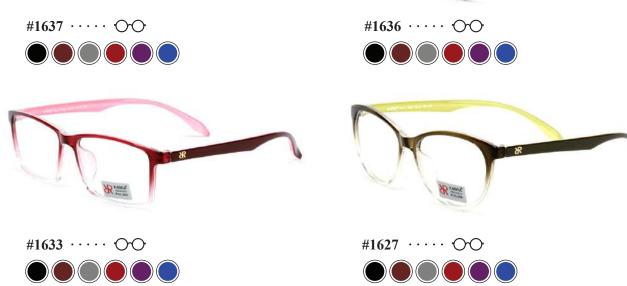

**TR** VERDI eyewear

KARRA's TR series are made with the highest graded TR - TR90 (Swiss polyamide), and it makes the frame durable under the extremely high or low temperature, and the temperature will not affect the original shape of the frame. Some of our TR models with bendable tips are one of the most popular models as the temples can be adjusted during fitting.

LOOKBOOK

TR

TR FLEX | 9

LOOKBOOK

Firm and flexible TR Flex frame made with specially developed mould. This light TR Flex frame can stay flexible for a longer time period. The nose pad hook holds the FLEX nose pad more firmly, so the nose pads will not easily get detached.