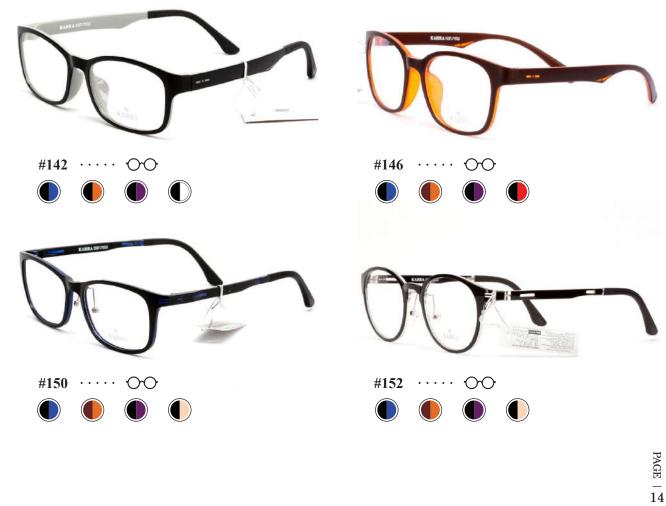

#### **DOUBLE INJECTION** VERDI eyewear

Ultem is one of the PEI materials, which is used for aerospace components because of its high elasticity, light weight and heat resistant feature. These features of Ultem bring great comfort to users when they wear Ultem frames. On top of the substantial advantage of Ultem, KARRA' s Ultem frames are designed to be glossy by itself without coating, to eliminate issues with peeling. KARRA has a variety of Ultem frames with different nose and temple types in order to accommodate with individual customer's needs: ALL Ultem, Ultem with TR temples, Ultem with metal temples.

KARRA

#202 .....

#180 ..... 00

#188 ..... 00

#212 ..... 00

```
#216 ..... 00
```

#218 .....

#579 (T-Ultem) ····· •

#221 .....

PAGE | 18

metal | 19

Diverse design & material combination of each different front (Aviator, wayfarer, round, rectangular, polygon, etc.) and each different temples. (Ultem, acetate, metal, etc.)