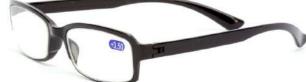

**TR** VERDI eyewear

KARRA's TR series are made with the highest graded TR - TR90 (Swiss polyamide), and it makes the frame durable under the extremely high or low temperature, and the temperature will not affect the original shape of the frame. Some of our TR models with bendable tips are one of the most popular models as the temples can be adjusted during fitting.