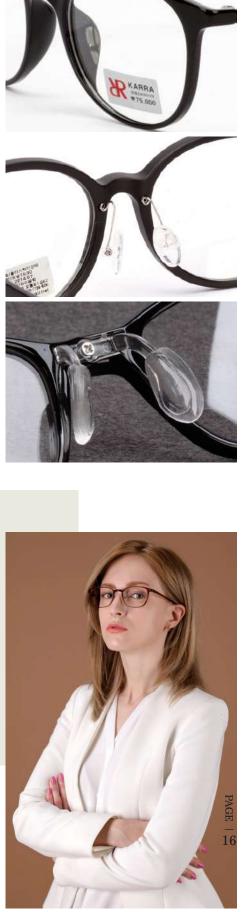

#### **DOUBLE INJECTION** VERDI eyewear

Ultem is one of the PEI materials, which is used for aerospace components because of its high elasticity, light weight and heat resistant feature. These features of Ultem bring great comfort to users when they wear Ultem frames. On top of the substantial advantage of Ultem, KARRA' s Ultem frames are designed to be glossy by itself without coating, to eliminate issues with peeling. KARRA has a variety of Ultem frames with different nose and temple types in order to accommodate with individual customer's needs: ALL Ultem, Ultem with TR temples, Ultem with metal temples.

KARRA

#202 .....

#180 ..... 00

#188 ..... 00

#212 ..... 00

```
#216 ..... 00
```

#218 .....

#579 (T-Ultem) ····· •

#221 .....

PAGE | 18

metal | 19

Diverse design & material combination of each different front (Aviator, wayfarer, round, rectangular, polygon, etc.) and each different temples. (Ultem, acetate, metal, etc.)