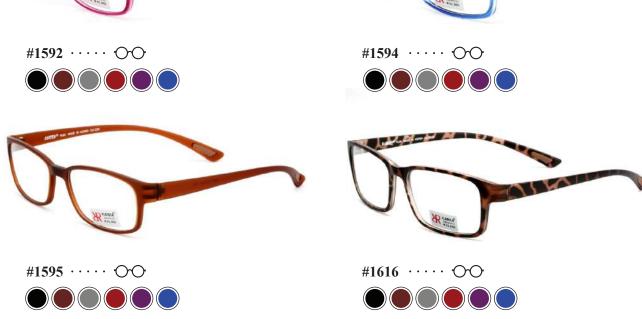

#652 .....

PAGE -24

With its sophisticated mould design, this high-graded TR90 holds firm yet remains light and elastic. The injected frame itself is designed to be glossy without coating to eliminate issues with peeling. KARRA's high quality reading glasses are one of the best sellers in the local market.