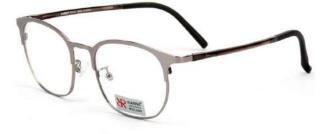

#221 .....

PAGE | 18

metal | 19

Diverse design & material combination of each different front (Aviator, wayfarer, round, rectangular, polygon, etc.) and each different temples. (Ultem, acetate, metal, etc.)

#3163 ..... 00

#3221 ..... 00

#3223 .....

#3206 ..... 00

#3234 ..... 00

#3226 ····· 00

**METAL** 

#3241 ..... 00