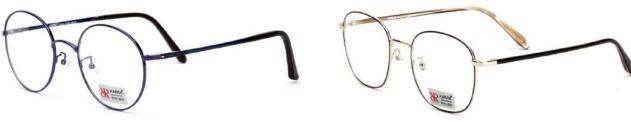

#3163 ..... 00

#3221 ..... 00

#3223 .....

#3206 ..... 00

#3234 ..... 00

#3226 ····· 00

**METAL** 

#3241 ..... 00

#3236 .....

#3255 ..... 00

#3245 ..... 00

#3248 .....

SUNGLASSES | 3

#869 .....

#1547 • • • •

#651 .....