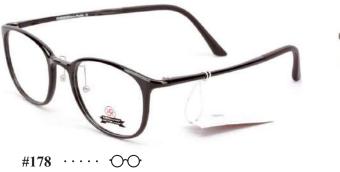

#### **DOUBLE INJECTION** VERDI eyewear

Ultem is one of the PEI materials, which is used for aerospace components because of its high elasticity, light weight and heat resistant feature. These features of Ultem bring great comfort to users when they wear Ultem frames. On top of the substantial advantage of Ultem, KARRA' s Ultem frames are designed to be glossy by itself without coating, to eliminate issues with peeling. KARRA has a variety of Ultem frames with different nose and temple types in order to accommodate with individual customer's needs: ALL Ultem, Ultem with TR temples, Ultem with metal temples.

KARRA

#202 .....

#180 ..... 00

#188 ..... 00

#212 ..... 00

```
#216 ..... 00
```

#218 .....

#579 (T-Ultem) ····· •

#221 .....

PAGE | 18

metal | 19

Diverse design & material combination of each different front (Aviator, wayfarer, round, rectangular, polygon, etc.) and each different temples. (Ultem, acetate, metal, etc.)