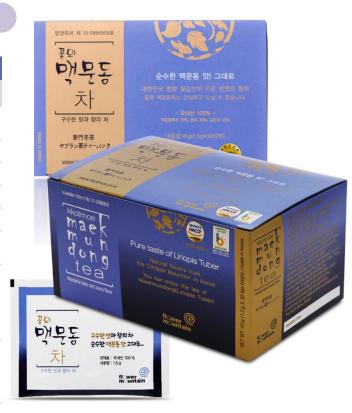

## ■ Flower and Mountain Root Liriope Tea 45g

| Specification    |                                                                                                                                                                             |  |
|------------------|-----------------------------------------------------------------------------------------------------------------------------------------------------------------------------|--|
| Classification   | Details                                                                                                                                                                     |  |
| Products name    | Flower and Mountain Root Liriope Tea 45g                                                                                                                                    |  |
| Contents         | 1.5g x 30tea bags                                                                                                                                                           |  |
| Product code     | 8809317300016                                                                                                                                                               |  |
| Storage          | 2 years from production date                                                                                                                                                |  |
| Origin           | South Korea                                                                                                                                                                 |  |
| Main ingredients | 70% of Root liriope, 10% of balloon flower, 20% of brown rice                                                                                                               |  |
| Product Info.    | The tea is made of clean Root liriope, brown rice and balloon flower with pure Root liriope flavor. With deep taste and aroma, you can refill the water two or three times. |  |
| Nutrition        | Calorie 347.80kcal, Carbohydrate 76.59g,<br>Protein 9.46g, Fat 0.40g, sodium 19.59mg,<br>Saturated fat 0g, Trans fat 0g, Sugar 8.30g,<br>Cholesterol 0g                     |  |