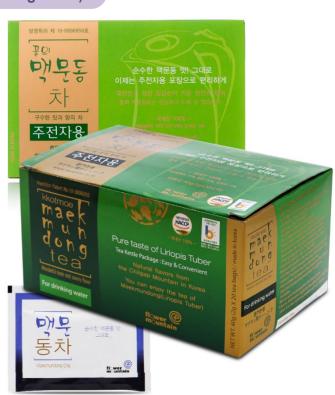

## ■ Flower and Mountain Root Liriope Tea(for drinking water)

| Specification    |                                                                                                                                                                                                                                                                                                                                              |  |
|------------------|----------------------------------------------------------------------------------------------------------------------------------------------------------------------------------------------------------------------------------------------------------------------------------------------------------------------------------------------|--|
| Classification   | Details                                                                                                                                                                                                                                                                                                                                      |  |
| Products name    | Flower and Mountain Root Liriope 40g                                                                                                                                                                                                                                                                                                         |  |
| Contents         | 2g x 20tea bags                                                                                                                                                                                                                                                                                                                              |  |
| Product code     | 8809317308845                                                                                                                                                                                                                                                                                                                                |  |
| Storage          | 2 years from production date                                                                                                                                                                                                                                                                                                                 |  |
| Origin           | South Korea                                                                                                                                                                                                                                                                                                                                  |  |
| Main ingredients | 70% of Root liriope, 10% of balloon flower and 20% of brown sugar                                                                                                                                                                                                                                                                            |  |
| Product Info.    | The pure taste of Root liriope is added by balloon flower and brown sugar to meet the taste of customers. It is tea bag that can be put into drinking water. This can be stored in the refrigerator for frequent drinking. Put the tea bag in the boiled water and cool it and then enjoy cool drinking by storing it into the refrigerator. |  |