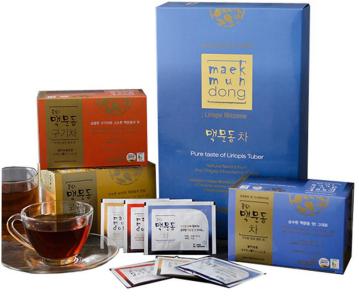

## **■** Flower and Mountain Root Liriope Tea Set

| Specification    |                                                                                                                                                                                                                                                                                                                                             |
|------------------|---------------------------------------------------------------------------------------------------------------------------------------------------------------------------------------------------------------------------------------------------------------------------------------------------------------------------------------------|
| Classification   | Details                                                                                                                                                                                                                                                                                                                                     |
| Products name    | Flower and Mountain Root Liriope Tea Set                                                                                                                                                                                                                                                                                                    |
| Contents         | 1 Root liriope tea, 1 broadleaf liriope Chinese matrimony vine tea, 1 Root liriope barley tea                                                                                                                                                                                                                                               |
| Product code     | 8809317308845                                                                                                                                                                                                                                                                                                                               |
| Storage          | 2 years from production date                                                                                                                                                                                                                                                                                                                |
| Origin           | South Korea                                                                                                                                                                                                                                                                                                                                 |
| Main ingredients | Root liriope, balloon flower, brown rice,<br>Chinese matrimony, barley                                                                                                                                                                                                                                                                      |
| Product Info.    | The Root liriope, which is cultivated with clean water and nature and has the flavor of nature, is processed with different flavors and packed into tea bag so that you can enjoy tea anywhere anytime conveniently. You can choose the flavor you want as we provide the tea mixed with fresh flavor of Chinese matrimony vine and barley. |