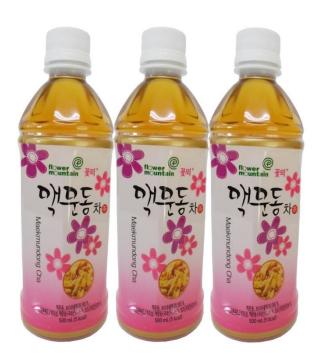

## ■ Flower and Mountain Root Liriope Tea (Beverage)

| Specification    |                                                                                                                                                                     |  |
|------------------|---------------------------------------------------------------------------------------------------------------------------------------------------------------------|--|
| Classification   | Details                                                                                                                                                             |  |
| Products name    | Flower and Mountain Root Liriope Tea (beverage)                                                                                                                     |  |
| Contents         | 500ml                                                                                                                                                               |  |
| Product code     | (each)809317308876<br>(20bottle 1box) 18809317308873                                                                                                                |  |
| Storage          | 1 years from production date                                                                                                                                        |  |
| Origin           | South Korea                                                                                                                                                         |  |
| Main ingredients | Root liriope, barley                                                                                                                                                |  |
| Product Info.    | Pure taste of Root liriope is added by flavor of barley. You can enjoy the fresh drinking packed in a bottle. Keep it in a refrigerator to enjoy the cool drinking. |  |
| Nutrition        | Calorie11.2kcal, Carbohydrate0.2g, Sugar 0g, Protein0.1g, Fat0g, Saturated fat0g, Trans fat0g Cholesterol 0g, sodium 2.1g                                           |  |