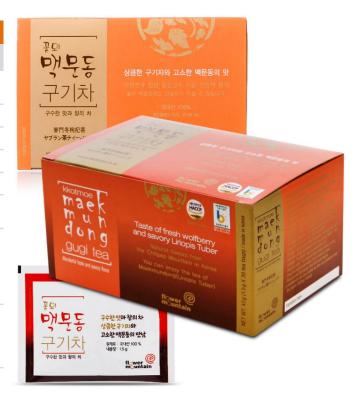

## ■ Flower and Mountain Root Chinese Matrimony Vine Tea 45g

| Specification    |                                                                                                                                                                                                                    |
|------------------|--------------------------------------------------------------------------------------------------------------------------------------------------------------------------------------------------------------------|
| Classification   | Details                                                                                                                                                                                                            |
| Products name    | Flower and Mountain Root Liriope Chinese<br>Matrimony Vine Tea 45g                                                                                                                                                 |
| Contents         | 1.5g x 30tea bags                                                                                                                                                                                                  |
| Product code     | 8809317300214                                                                                                                                                                                                      |
| Storage          | 2 years from production date                                                                                                                                                                                       |
| Origin           | South Korea                                                                                                                                                                                                        |
| Main ingredients | 95% of Root liriope, 5% of Chinese matrimony vine                                                                                                                                                                  |
| Product Info.    | The tea is added with Chinese matrimony vine, which has fresh flavor. You can find another attractiveness of Root liriope with good taste. With deep taste and aroma, you can refill the water two or three times. |
| Nutrition        | Calorie 358.67kcal, Carbohydrate 88.43g,<br>Protein 0.81g, Fat 0.19g, Sodium 43.59mg,<br>Saturated fat 0g, Trans fat 0g, sugar 12.35g,<br>Cholesterol 0g                                                           |