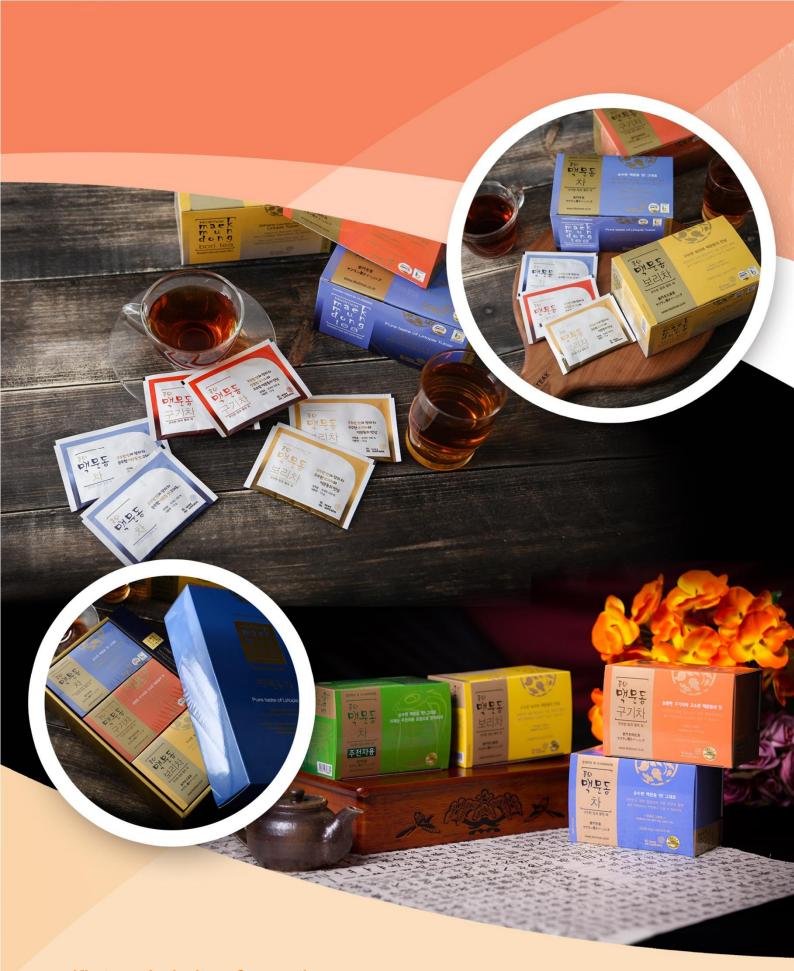

# **Products**

Root Liriope Tea, the best product of Gheongyang Flower and Mountain Village, Chungcheongnam-do, Korea

We are proud of being in front of you with the best quality Root liriope, which was cultivated and produced in the clean region of Flower and Mountain Village

## ■ Flower and Mountain Root Liriope Tea 45g

| Specification    |                                                                                                                                                                             |  |
|------------------|-----------------------------------------------------------------------------------------------------------------------------------------------------------------------------|--|
| Classification   | Details                                                                                                                                                                     |  |
| Products name    | Flower and Mountain Root Liriope Tea 45g                                                                                                                                    |  |
| Contents         | 1.5g x 30tea bags                                                                                                                                                           |  |
| Product code     | 8809317300016                                                                                                                                                               |  |
| Storage          | 2 years from production date                                                                                                                                                |  |
| Origin           | South Korea                                                                                                                                                                 |  |
| Main ingredients | 70% of Root liriope, 10% of balloon flower, 20% of brown rice                                                                                                               |  |
| Product Info.    | The tea is made of clean Root liriope, brown rice and balloon flower with pure Root liriope flavor. With deep taste and aroma, you can refill the water two or three times. |  |
| Nutrition        | Calorie 347.80kcal, Carbohydrate 76.59g,<br>Protein 9.46g, Fat 0.40g, sodium 19.59mg,<br>Saturated fat 0g, Trans fat 0g, Sugar 8.30g,<br>Cholesterol 0g                     |  |

## ■ Flower and Mountain Root Chinese Matrimony Vine Tea 45g

| Specification    |                                                                                                                                                                                                                    |
|------------------|--------------------------------------------------------------------------------------------------------------------------------------------------------------------------------------------------------------------|
| Classification   | Details                                                                                                                                                                                                            |
| Products name    | Flower and Mountain Root Liriope Chinese<br>Matrimony Vine Tea 45g                                                                                                                                                 |
| Contents         | 1.5g x 30tea bags                                                                                                                                                                                                  |
| Product code     | 8809317300214                                                                                                                                                                                                      |
| Storage          | 2 years from production date                                                                                                                                                                                       |
| Origin           | South Korea                                                                                                                                                                                                        |
| Main ingredients | 95% of Root liriope, 5% of Chinese matrimony vine                                                                                                                                                                  |
| Product Info.    | The tea is added with Chinese matrimony vine, which has fresh flavor. You can find another attractiveness of Root liriope with good taste. With deep taste and aroma, you can refill the water two or three times. |
| Nutrition        | Calorie 358.67kcal, Carbohydrate 88.43g,<br>Protein 0.81g, Fat 0.19g, Sodium 43.59mg,<br>Saturated fat 0g, Trans fat 0g, sugar 12.35g,<br>Cholesterol 0g                                                           |

## ■ Flower and Mountain Root Liriope and Barley Tea 45g

| Specification    |                                                                                                                                                                                                    |  |
|------------------|----------------------------------------------------------------------------------------------------------------------------------------------------------------------------------------------------|--|
| Classification   | Details                                                                                                                                                                                            |  |
| Products name    | Flower and Mountain Root Liriope and Barley<br>Tea 45g                                                                                                                                             |  |
| Contents         | 1.5g x 30tea bags                                                                                                                                                                                  |  |
| Product code     | 8809317300115                                                                                                                                                                                      |  |
| Storage          | 2 years from production date                                                                                                                                                                       |  |
| Origin           | South Korea                                                                                                                                                                                        |  |
| Main ingredients | 95% of Root liriope, 5% of barley                                                                                                                                                                  |  |
| Product Info.    | Good harmony between barley and nutty taste of Root Liriope. More nutty flavor can be enjoyed with the addition of barley. With deep taste and aroma, you can refill the water two or three times. |  |
| Nutrition        | Calorie 358.16kal, Carbohydrate 80.59g,<br>Protein 8.59g, Fat 0.16g, Sodium 25.31mg,<br>Saturated fat 0g, Trans fat 0g, Sugar 12.79g,<br>Cholesterol 0g                                            |  |

## ■ Flower and Mountain Root Liriope Tea(for drinking water)

| Specification    |                                                                                                                                                                                                                                                                                                                                              |  |
|------------------|----------------------------------------------------------------------------------------------------------------------------------------------------------------------------------------------------------------------------------------------------------------------------------------------------------------------------------------------|--|
| Classification   | Details                                                                                                                                                                                                                                                                                                                                      |  |
| Products name    | Flower and Mountain Root Liriope 40g                                                                                                                                                                                                                                                                                                         |  |
| Contents         | 2g x 20tea bags                                                                                                                                                                                                                                                                                                                              |  |
| Product code     | 8809317308845                                                                                                                                                                                                                                                                                                                                |  |
| Storage          | 2 years from production date                                                                                                                                                                                                                                                                                                                 |  |
| Origin           | South Korea                                                                                                                                                                                                                                                                                                                                  |  |
| Main ingredients | 70% of Root liriope, 10% of balloon flower and 20% of brown sugar                                                                                                                                                                                                                                                                            |  |
| Product Info.    | The pure taste of Root liriope is added by balloon flower and brown sugar to meet the taste of customers. It is tea bag that can be put into drinking water. This can be stored in the refrigerator for frequent drinking. Put the tea bag in the boiled water and cool it and then enjoy cool drinking by storing it into the refrigerator. |  |

## ■ Flower and Mountain Root Liriope Tea (Beverage)

| Specification    |                                                                                                                                                                     |  |
|------------------|---------------------------------------------------------------------------------------------------------------------------------------------------------------------|--|
| Classification   | Details                                                                                                                                                             |  |
| Products name    | Flower and Mountain Root Liriope Tea (beverage)                                                                                                                     |  |
| Contents         | 500ml                                                                                                                                                               |  |
| Product code     | (each)809317308876<br>(20bottle 1box) 18809317308873                                                                                                                |  |
| Storage          | 1 years from production date                                                                                                                                        |  |
| Origin           | South Korea                                                                                                                                                         |  |
| Main ingredients | Root liriope, barley                                                                                                                                                |  |
| Product Info.    | Pure taste of Root liriope is added by flavor of barley. You can enjoy the fresh drinking packed in a bottle. Keep it in a refrigerator to enjoy the cool drinking. |  |
| Nutrition        | Calorie11.2kcal, Carbohydrate0.2g, Sugar 0g, Protein0.1g, Fat0g, Saturated fat0g, Trans fat0g Cholesterol 0g, sodium 2.1g                                           |  |

## **■** Flower and Mountain Root Liriope Tea Set

| Specification    |                                                                                                                                                                                                                                                                                                                                             |
|------------------|---------------------------------------------------------------------------------------------------------------------------------------------------------------------------------------------------------------------------------------------------------------------------------------------------------------------------------------------|
| Classification   | Details                                                                                                                                                                                                                                                                                                                                     |
| Products name    | Flower and Mountain Root Liriope Tea Set                                                                                                                                                                                                                                                                                                    |
| Contents         | 1 Root liriope tea, 1 broadleaf liriope Chinese matrimony vine tea, 1 Root liriope barley tea                                                                                                                                                                                                                                               |
| Product code     | 8809317308845                                                                                                                                                                                                                                                                                                                               |
| Storage          | 2 years from production date                                                                                                                                                                                                                                                                                                                |
| Origin           | South Korea                                                                                                                                                                                                                                                                                                                                 |
| Main ingredients | Root liriope, balloon flower, brown rice,<br>Chinese matrimony, barley                                                                                                                                                                                                                                                                      |
| Product Info.    | The Root liriope, which is cultivated with clean water and nature and has the flavor of nature, is processed with different flavors and packed into tea bag so that you can enjoy tea anywhere anytime conveniently. You can choose the flavor you want as we provide the tea mixed with fresh flavor of Chinese matrimony vine and barley. |