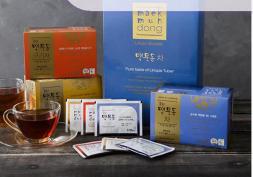

# **Products**

Root Liriope Tea, the best product of Gheongyang Flower and Mountain Village, Chungcheongnam-do, Korea

We are proud of being in front of you with the best quality Root liriope, which was cultivated and produced in the clean region of Flower and Mountain Village

## ■ Flower and Mountain Root Liriope Tea 45g

| Specification    |                                                                                                                                                                             |  |
|------------------|-----------------------------------------------------------------------------------------------------------------------------------------------------------------------------|--|
| Classification   | Details                                                                                                                                                                     |  |
| Products name    | Flower and Mountain Root Liriope Tea 45g                                                                                                                                    |  |
| Contents         | 1.5g x 30tea bags                                                                                                                                                           |  |
| Product code     | 8809317300016                                                                                                                                                               |  |
| Storage          | 2 years from production date                                                                                                                                                |  |
| Origin           | South Korea                                                                                                                                                                 |  |
| Main ingredients | 70% of Root liriope, 10% of balloon flower, 20% of brown rice                                                                                                               |  |
| Product Info.    | The tea is made of clean Root liriope, brown rice and balloon flower with pure Root liriope flavor. With deep taste and aroma, you can refill the water two or three times. |  |
| Nutrition        | Calorie 347.80kcal, Carbohydrate 76.59g,<br>Protein 9.46g, Fat 0.40g, sodium 19.59mg,<br>Saturated fat 0g, Trans fat 0g, Sugar 8.30g,<br>Cholesterol 0g                     |  |

## ■ Flower and Mountain Root Chinese Matrimony Vine Tea 45g

| Specification    |                                                                                                                                                                                                                    |
|------------------|--------------------------------------------------------------------------------------------------------------------------------------------------------------------------------------------------------------------|
| Classification   | Details                                                                                                                                                                                                            |
| Products name    | Flower and Mountain Root Liriope Chinese<br>Matrimony Vine Tea 45g                                                                                                                                                 |
| Contents         | 1.5g x 30tea bags                                                                                                                                                                                                  |
| Product code     | 8809317300214                                                                                                                                                                                                      |
| Storage          | 2 years from production date                                                                                                                                                                                       |
| Origin           | South Korea                                                                                                                                                                                                        |
| Main ingredients | 95% of Root liriope, 5% of Chinese matrimony vine                                                                                                                                                                  |
| Product Info.    | The tea is added with Chinese matrimony vine, which has fresh flavor. You can find another attractiveness of Root liriope with good taste. With deep taste and aroma, you can refill the water two or three times. |
| Nutrition        | Calorie 358.67kcal, Carbohydrate 88.43g,<br>Protein 0.81g, Fat 0.19g, Sodium 43.59mg,<br>Saturated fat 0g, Trans fat 0g, sugar 12.35g,<br>Cholesterol 0g                                                           |