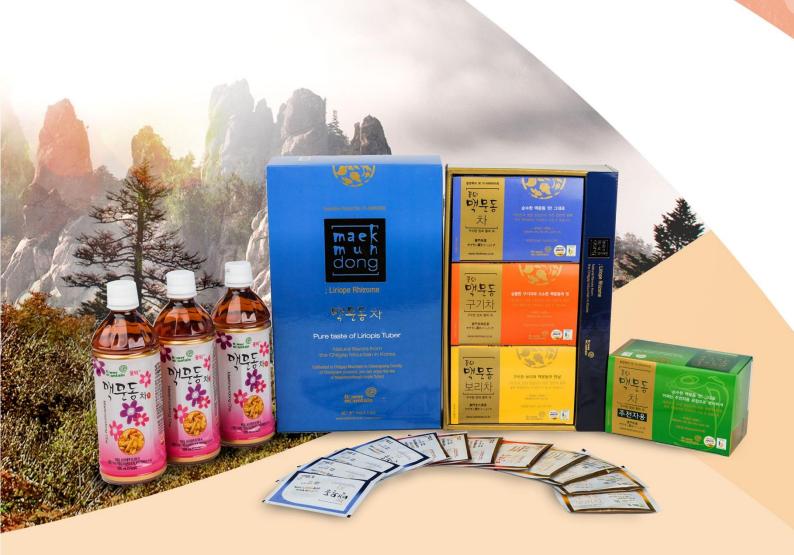

# **Products**

Root Liriope Tea, the best product of Gheongyang Flower and Mountain Village, Chungcheongnam-do, Korea

We are proud of being in front of you with the best quality Root liriope, which was cultivated and produced in the clean region of Flower and Mountain Village

## ■ Flower and Mountain Root Liriope Tea 45g

| Specification    |                                                                                                                                                                             |  |
|------------------|-----------------------------------------------------------------------------------------------------------------------------------------------------------------------------|--|
| Classification   | Details                                                                                                                                                                     |  |
| Products name    | Flower and Mountain Root Liriope Tea 45g                                                                                                                                    |  |
| Contents         | 1.5g x 30tea bags                                                                                                                                                           |  |
| Product code     | 8809317300016                                                                                                                                                               |  |
| Storage          | 2 years from production date                                                                                                                                                |  |
| Origin           | South Korea                                                                                                                                                                 |  |
| Main ingredients | 70% of Root liriope, 10% of balloon flower, 20% of brown rice                                                                                                               |  |
| Product Info.    | The tea is made of clean Root liriope, brown rice and balloon flower with pure Root liriope flavor. With deep taste and aroma, you can refill the water two or three times. |  |
| Nutrition        | Calorie 347.80kcal, Carbohydrate 76.59g,<br>Protein 9.46g, Fat 0.40g, sodium 19.59mg,<br>Saturated fat 0g, Trans fat 0g, Sugar 8.30g,<br>Cholesterol 0g                     |  |

## ■ Flower and Mountain Root Chinese Matrimony Vine Tea 45g

| Specification    |                                                                                                                                                                                                                    |
|------------------|--------------------------------------------------------------------------------------------------------------------------------------------------------------------------------------------------------------------|
| Classification   | Details                                                                                                                                                                                                            |
| Products name    | Flower and Mountain Root Liriope Chinese<br>Matrimony Vine Tea 45g                                                                                                                                                 |
| Contents         | 1.5g x 30tea bags                                                                                                                                                                                                  |
| Product code     | 8809317300214                                                                                                                                                                                                      |
| Storage          | 2 years from production date                                                                                                                                                                                       |
| Origin           | South Korea                                                                                                                                                                                                        |
| Main ingredients | 95% of Root liriope, 5% of Chinese matrimony vine                                                                                                                                                                  |
| Product Info.    | The tea is added with Chinese matrimony vine, which has fresh flavor. You can find another attractiveness of Root liriope with good taste. With deep taste and aroma, you can refill the water two or three times. |
| Nutrition        | Calorie 358.67kcal, Carbohydrate 88.43g,<br>Protein 0.81g, Fat 0.19g, Sodium 43.59mg,<br>Saturated fat 0g, Trans fat 0g, sugar 12.35g,<br>Cholesterol 0g                                                           |

## ■ Flower and Mountain Root Liriope and Barley Tea 45g

| Specification    |                                                                                                                                                                                                    |  |
|------------------|----------------------------------------------------------------------------------------------------------------------------------------------------------------------------------------------------|--|
| Classification   | Details                                                                                                                                                                                            |  |
| Products name    | Flower and Mountain Root Liriope and Barley<br>Tea 45g                                                                                                                                             |  |
| Contents         | 1.5g x 30tea bags                                                                                                                                                                                  |  |
| Product code     | 8809317300115                                                                                                                                                                                      |  |
| Storage          | 2 years from production date                                                                                                                                                                       |  |
| Origin           | South Korea                                                                                                                                                                                        |  |
| Main ingredients | 95% of Root liriope, 5% of barley                                                                                                                                                                  |  |
| Product Info.    | Good harmony between barley and nutty taste of Root Liriope. More nutty flavor can be enjoyed with the addition of barley. With deep taste and aroma, you can refill the water two or three times. |  |
| Nutrition        | Calorie 358.16kal, Carbohydrate 80.59g,<br>Protein 8.59g, Fat 0.16g, Sodium 25.31mg,<br>Saturated fat 0g, Trans fat 0g, Sugar 12.79g,<br>Cholesterol 0g                                            |  |

## ■ Flower and Mountain Root Liriope Tea(for drinking water)

| Specification    |                                                                                                                                                                                                                                                                                                                                              |  |
|------------------|----------------------------------------------------------------------------------------------------------------------------------------------------------------------------------------------------------------------------------------------------------------------------------------------------------------------------------------------|--|
| Classification   | Details                                                                                                                                                                                                                                                                                                                                      |  |
| Products name    | Flower and Mountain Root Liriope 40g                                                                                                                                                                                                                                                                                                         |  |
| Contents         | 2g x 20tea bags                                                                                                                                                                                                                                                                                                                              |  |
| Product code     | 8809317308845                                                                                                                                                                                                                                                                                                                                |  |
| Storage          | 2 years from production date                                                                                                                                                                                                                                                                                                                 |  |
| Origin           | South Korea                                                                                                                                                                                                                                                                                                                                  |  |
| Main ingredients | 70% of Root liriope, 10% of balloon flower and 20% of brown sugar                                                                                                                                                                                                                                                                            |  |
| Product Info.    | The pure taste of Root liriope is added by balloon flower and brown sugar to meet the taste of customers. It is tea bag that can be put into drinking water. This can be stored in the refrigerator for frequent drinking. Put the tea bag in the boiled water and cool it and then enjoy cool drinking by storing it into the refrigerator. |  |

## ■ Flower and Mountain Root Liriope Tea (Beverage)

| Specification    |                                                                                                                                                                     |  |
|------------------|---------------------------------------------------------------------------------------------------------------------------------------------------------------------|--|
| Classification   | Details                                                                                                                                                             |  |
| Products name    | Flower and Mountain Root Liriope Tea (beverage)                                                                                                                     |  |
| Contents         | 500ml                                                                                                                                                               |  |
| Product code     | (each)809317308876<br>(20bottle 1box) 18809317308873                                                                                                                |  |
| Storage          | 1 years from production date                                                                                                                                        |  |
| Origin           | South Korea                                                                                                                                                         |  |
| Main ingredients | Root liriope, barley                                                                                                                                                |  |
| Product Info.    | Pure taste of Root liriope is added by flavor of barley. You can enjoy the fresh drinking packed in a bottle. Keep it in a refrigerator to enjoy the cool drinking. |  |
| Nutrition        | Calorie11.2kcal, Carbohydrate0.2g, Sugar 0g, Protein0.1g, Fat0g, Saturated fat0g, Trans fat0g Cholesterol 0g, sodium 2.1g                                           |  |

## **■** Flower and Mountain Root Liriope Tea Set

| Specification    |                                                                                                                                                                                                                                                                                                                                             |
|------------------|---------------------------------------------------------------------------------------------------------------------------------------------------------------------------------------------------------------------------------------------------------------------------------------------------------------------------------------------|
| Classification   | Details                                                                                                                                                                                                                                                                                                                                     |
| Products name    | Flower and Mountain Root Liriope Tea Set                                                                                                                                                                                                                                                                                                    |
| Contents         | 1 Root liriope tea, 1 broadleaf liriope Chinese matrimony vine tea, 1 Root liriope barley tea                                                                                                                                                                                                                                               |
| Product code     | 8809317308845                                                                                                                                                                                                                                                                                                                               |
| Storage          | 2 years from production date                                                                                                                                                                                                                                                                                                                |
| Origin           | South Korea                                                                                                                                                                                                                                                                                                                                 |
| Main ingredients | Root liriope, balloon flower, brown rice,<br>Chinese matrimony, barley                                                                                                                                                                                                                                                                      |
| Product Info.    | The Root liriope, which is cultivated with clean water and nature and has the flavor of nature, is processed with different flavors and packed into tea bag so that you can enjoy tea anywhere anytime conveniently. You can choose the flavor you want as we provide the tea mixed with fresh flavor of Chinese matrimony vine and barley. |