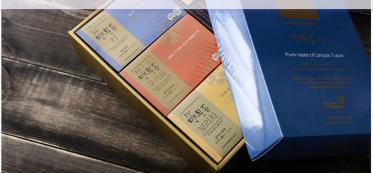

## **■** Flower and Mountain Root Liriope Tea Set

| Specification    |                                                                                                                                                                                                                                                                                                                                             |
|------------------|---------------------------------------------------------------------------------------------------------------------------------------------------------------------------------------------------------------------------------------------------------------------------------------------------------------------------------------------|
| Classification   | Details                                                                                                                                                                                                                                                                                                                                     |
| Products name    | Flower and Mountain Root Liriope Tea Set                                                                                                                                                                                                                                                                                                    |
| Contents         | 1 Root liriope tea, 1 broadleaf liriope Chinese matrimony vine tea, 1 Root liriope barley tea                                                                                                                                                                                                                                               |
| Product code     | 8809317308845                                                                                                                                                                                                                                                                                                                               |
| Storage          | 2 years from production date                                                                                                                                                                                                                                                                                                                |
| Origin           | South Korea                                                                                                                                                                                                                                                                                                                                 |
| Main ingredients | Root liriope, balloon flower, brown rice,<br>Chinese matrimony, barley                                                                                                                                                                                                                                                                      |
| Product Info.    | The Root liriope, which is cultivated with clean water and nature and has the flavor of nature, is processed with different flavors and packed into tea bag so that you can enjoy tea anywhere anytime conveniently. You can choose the flavor you want as we provide the tea mixed with fresh flavor of Chinese matrimony vine and barley. |