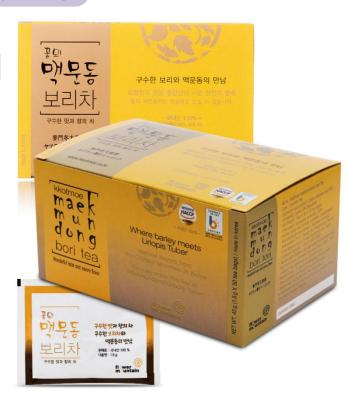

## ■ Flower and Mountain Root Liriope and Barley Tea 45g

| Specification    |                                                                                                                                                                                                    |  |
|------------------|----------------------------------------------------------------------------------------------------------------------------------------------------------------------------------------------------|--|
| Classification   | Details                                                                                                                                                                                            |  |
| Products name    | Flower and Mountain Root Liriope and Barley<br>Tea 45g                                                                                                                                             |  |
| Contents         | 1.5g x 30tea bags                                                                                                                                                                                  |  |
| Product code     | 8809317300115                                                                                                                                                                                      |  |
| Storage          | 2 years from production date                                                                                                                                                                       |  |
| Origin           | South Korea                                                                                                                                                                                        |  |
| Main ingredients | 95% of Root liriope, 5% of barley                                                                                                                                                                  |  |
| Product Info.    | Good harmony between barley and nutty taste of Root Liriope. More nutty flavor can be enjoyed with the addition of barley. With deep taste and aroma, you can refill the water two or three times. |  |
| Nutrition        | Calorie 358.16kal, Carbohydrate 80.59g,<br>Protein 8.59g, Fat 0.16g, Sodium 25.31mg,<br>Saturated fat 0g, Trans fat 0g, Sugar 12.79g,<br>Cholesterol 0g                                            |  |