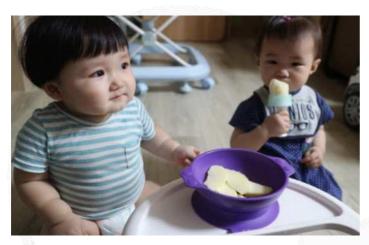

# Excellent absorptive power! **Everything of suction plate!**

[Baby Angel tray / Wide bowl / Angel bowl (All are compatible)]



#### 1 Non-slip

If you change the position of the suction plate up and down, it can be used for non-slip!



#### 2 prevents condensation

The suction plate prevents condensation on the bowl so it is possible to finish meal cleanly!



#### 3 Detachable Strong Suction Plate

It is strongly attached so that the child cannot remove it by force alone.

You can easily separate it by simply lifting the handle!



# It is strongly attached

so that the child cannot remove it by force alone.





# Suction Wide bowl Review Image











### Angel cup



#### A stable design

Thanks to the thick design, temperature-sensitive young children can use it safely.



#### Snack Cap for Snacks

Thanks to the detachable snack cap, your child won't spill food when eating snacks.

#### Angel's Wing-shaped handle

Thanks to the angel-shaped handle that's easy to grab, the child doesn't drop it.

#### The large capacity of 170ml

We have increased the capacity from 150 ml to 170 ml to allow you put more food.



# It doesn't flow **Everything of snack caps!**



# 1 The detachable snack cap

The separated snack cap can be used as a regular cup and can be cleaned hygienically.



# 2 Prevention of spilling of contents in the cup

It helps to eat without spilling the contents of the cup.

Ex) When the snack in the cup is taken