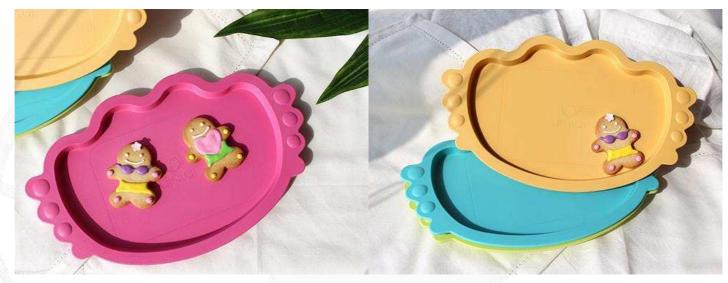

# **Angel Tray Set**

Age for use 18 months or older | Size W 34.7 H 21.2 D 4.7 (cm) | Weight 560g

# **Angel Tray Set**

### **Angel Tray**

[Design registration number: 3008252580000]

#### 4 compartments for dishes

Angel Tray is bigger in size and features four compartments for dishes and one compartment for soup, which allows your child to have a balanced meal!