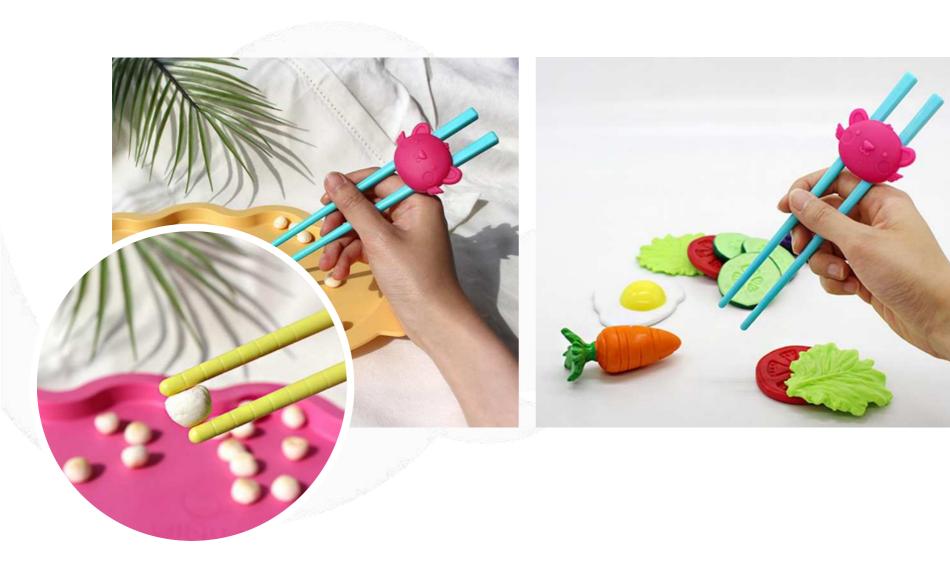

#### Delicate design

There are grooves at the end of chopsticks, which make it easier to pick up food.

#### Detachable Chopstick Helper

Have your child try chopsticks without silicone Chopstick Helper once he or she gets used to using chopsticks.

> \* Silicone Chopstick Helper can be used other chopsticks

# **EQ Chopstick Use Image**