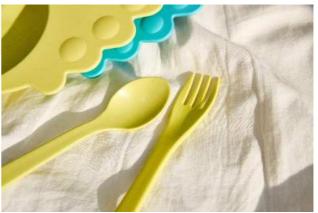

## Baby Spoon&fork 3set

#### Angel's Wing-shaped handle

Thanks to the angel-shaped handle that's easy to grab, the child doesn't drop it.

#### Soft surface

The surface in contact with your kid's mouth is soft as it is made of coconut materials.

#### Safe product length

The spoon fork is relatively short, so it's safe for a child to eat alone!