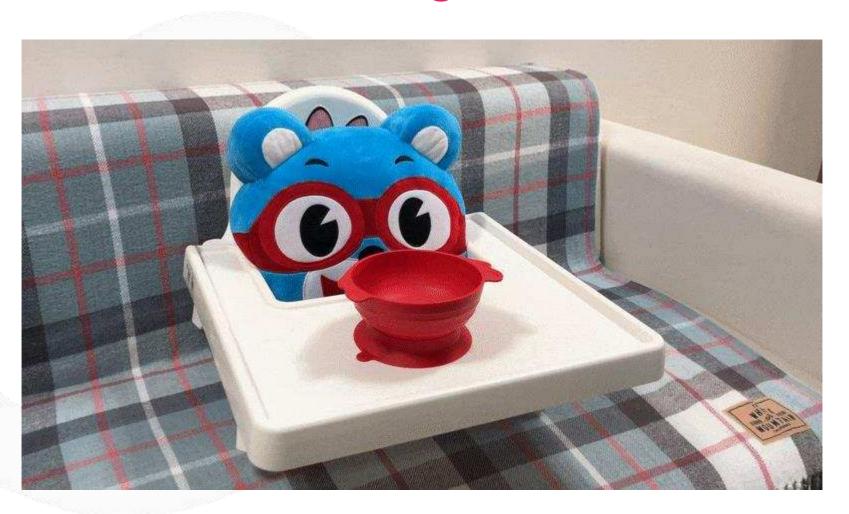

## Suction Super Bowl

#### 3° angle

Your child can see even dishes far away from his or her eye level.

#### A ceramic pattern

It is easy for a child to hold it because it is designed in a ceramic pattern.

#### Detachable Strong Suction Plate

As a 100% silicone suction plate, it is safe because it doesn't slide on the baby table or booster and it is also easy to attach or remove.

#### Angel's Wing-shaped handle

Thanks to the angel-shaped handle that's easy to grab, the child doesn't drop it.

#### The large capacity of 350ml

Suction Angel Bowl has the large capacity of 300 ml and contains baby food or snack.

You can use it in various ways.