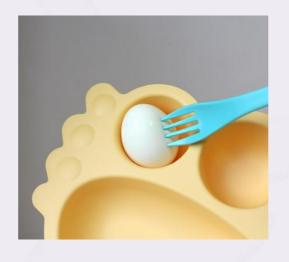

#### Bumps for mashing

Bumps in one of the compartments make it easier to mash or pick up food.

# It's perfect for my kid! Angel Tray, Use them like this

1 Mashing feature

You can mash bananas, potatoes, and avocados with the spoon, and eat softly!

2 Easy to pick up slippery food

Bumps in our dish compartment tightly hold food with a slippery surface like eggs so that your baby picks up on his or her own.