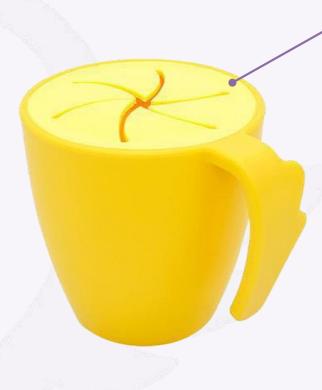

#### Snack Cap for Snacks

Thanks to the detachable snack cap, your child won't spill food when eating snacks.

#### Angel's Wing-shaped handle

Thanks to the angel-shaped handle that's easy to grab, the child doesn't drop it.

#### The large capacity of 170ml

We have increased the capacity from 150 ml to 170 ml to allow you put more food.

# 1 The detachable snack cap

The separated snack cap can be used as a regular cup and can be cleaned hygienically.