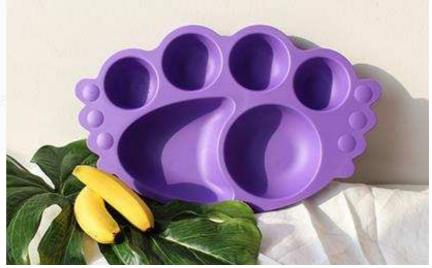

#### Suction Angel Bowl

#### 3° angle

Your child can see even dishes far away from his or her eye level.

#### A ceramic pattern

It is easy for a child to hold it because it is designed in a ceramic pattern.

#### Detachable Strong Suction Plate

As a 100% silicone suction plate, it is safe because it doesn't slide on the baby table or booster and it is also easy to attach or remove.

#### Angel's Wing-shaped handle

Thanks to the angel-shaped handle that's easy to grab, the child doesn't drop it.

#### The large capacity of 350ml

of 300 ml and contains baby food or snack. You can use it in various ways.

#### A groove at the bottom of the ball

Water dries quickly because there is a groove at the bottom of the ball so it is hygienic, and water doesn't accumulate so it won't slip off on the table.