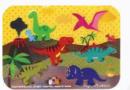

## Joyful Puzzle Game Feature

It is compatible with the UINLUI 3D Puzzle Magic Cell, so you can use it while waiting for a meal or during playtime.

#### 3D Solid Puzzle Magic plate

# Meal time that mother and baby look forward to! Magic Cell 3D puzzle!

The small groove on the right side of the puzzle allows the puzzle board to be easily separated.

When eating food, eat the food after separating it.

Stable puzzle thickness

A puzzle piece made of soft EVA + PP material is good for children to grab by hand.