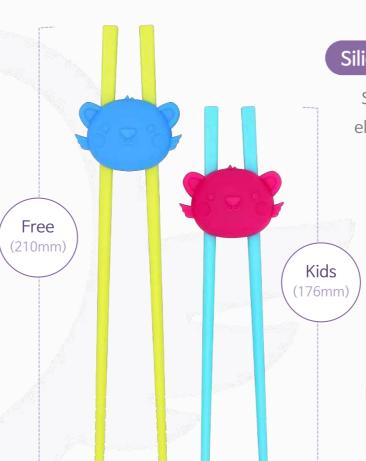

## **EQ Chopstick Free/Kids**

#### All family members use together

Two versions (Free/Kids) of chopsticks can be used by people of various ages.

#### **Cute characters**

With Chopstick Helper featuring characters children like, develop your kid's emotional intelligence and mindset to take good care of things.

#### Silicone Chopstick Helper's elasticity

Silicone Chopstick Helper has good elasticity, so your kid can try it alone.