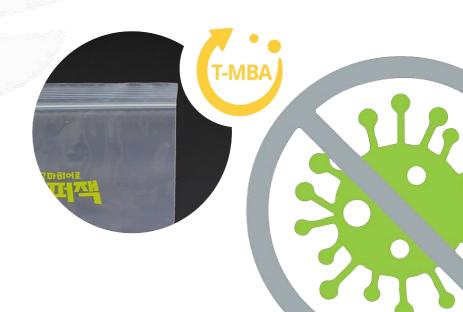

# T-ABA antibacterial + T-MBA biodegradation agent

#### T-MBA biodegradation agent

Antibacterial & Decomposition Baby Zipper Bags, unlike other disposable zipper bags, contain a resolvent (T-MBA) that can be broken down and returned to nature.

The zipper bag is opaque because it contains a T-MBA resolvent.