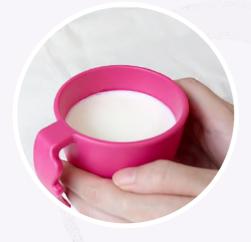

### Angel cup

#### A stable design

Thanks to the thick design, temperature-sensitive young children can use it safely.

#### Angel's Wing-shaped handle

Thanks to the angel-shaped handle that's easy to grab, the child doesn't drop it.

#### The large capacity of 170ml

We have increased the capacity from 150 ml to 170 ml to allow you put more food.