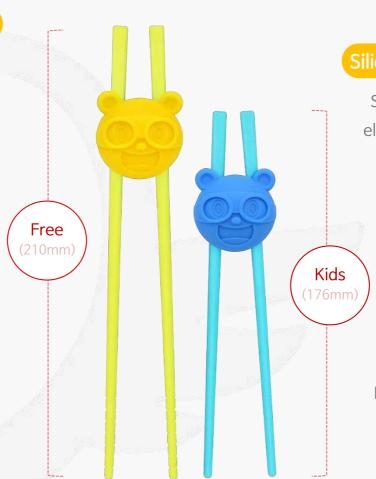

## **EQ Chopstick Free/Kids**

#### All family members use together

Two versions (Free/Kids) of chopsticks can be used by people of various ages.

#### Child-led eating habits

Help your child, who uses chopsticks for the first time, to learn how to use them on his or her own!

#### **Cute characters**

With Chopstick Helper featuring characters children like, develop your kid's emotional intelligence and mindset to take good care of things.

#### Silicone Chopstick Helper's elasticity

Silicone Chopstick Helper has good elasticity, so your kid can try it alone.

#### Delicate design

There are grooves at the end of chopsticks, which make it easier to pick up food.

#### Detachable Chopstick Helper

Have your child try chopsticks without silicone Chopstick Helper once he or she gets used to using chopsticks.

> \* Silicone Chopstick Helper can be used other chopsticks