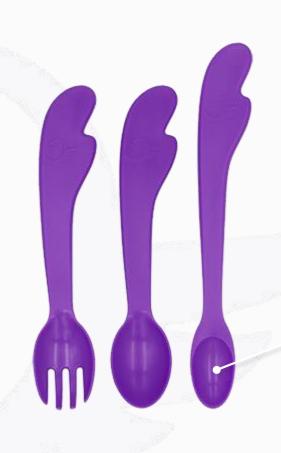

## Baby Spoon&fork 3set

#### Angel's Wing-shaped handle

Thanks to the angel-shaped handle that's easy to grab, the child doesn't drop it.

#### Soft surface

The surface in contact with your kid's mouth is soft as it is made of coconut materials.

#### Safe product length

The spoon fork is relatively short, so it's safe for a child to eat alone!

#### A baby feeding spoon

Feeding Spoon is a spoon used by parents to feed baby food and comes with a long handle, which makes it easier to feed your baby food.

\* You need to be careful not to use the child alone \*