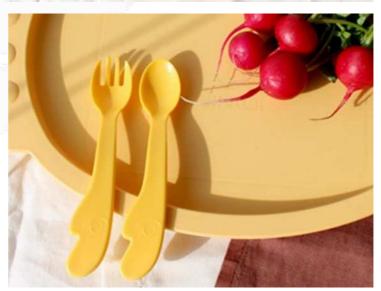

silicone helps children develop a sense of touch when they take out snacks.



## Take out without spilling

# Angel Cup, Use them like this







# **Angel Cup Photos**











## Baby Spoon&fork 3set

#### Angel's Wing-shaped handle

Thanks to the angel-shaped handle that's easy to grab, the child doesn't drop it.

#### Soft surface

The surface in contact with your kid's mouth is soft as it is made of coconut materials.

#### Safe product length

The spoon fork is relatively short, so it's safe for a child to eat alone!





#### A baby feeding spoon

Feeding Spoon is a spoon used by parents to feed baby food and comes with a long handle, which makes it easier to feed your baby food.

\* You need to be careful not to use the child alone \*





# Baby Spoon&fork 3set Photos











## **Suction Angel Bowl Set**

Age for use 6 months or older | Size W 20.5 H 25.5 D 6.7 (cm) | Weight 190g Kids Spoon&fork 2set Suction Angel Bowl

If the baby spoon, babies older than 6 months can use, is used with the 3 set of forks, it's really good.



# **Suction Angel Bowl Set**





#### Suction Angel Bowl

#### 3° angle

Your child can see even dishes far away from his or her eye level.

#### A ceramic pattern

It is easy for a child to hold it because it is designed in a ceramic pattern.

#### Detachable Strong Suction Plate

As a 100% silicone suction plate, it is safe because it doesn't slide on the baby table or booster and it is also easy to attach or remove.



#### Angel's Wing-shaped handle

Thanks to the angel-shaped handle that's easy to grab, the child doesn't drop i