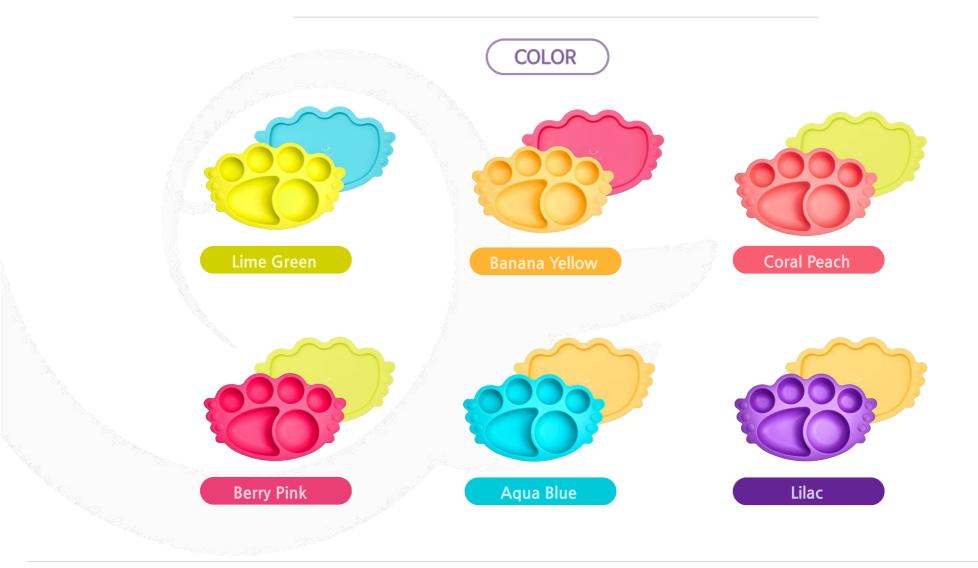

### **Angel Tray**

[Design registration number: 3008252580000]

#### 4 compartments for dishes

Angel Tray is bigger in size and features four compartments for dishes and one compartment for soup, which allows your child to have a balanced meal!

#### Bumps for mashing

Bumps in one of the compartments make it easier to mash or pick up food.

#### 3.5 cm deep

With our tray designed with enough capacity, you can serve plenty of nutritional food!

#### Angel's Wing-shaped handle

Thanks to the angel-shaped handle that's easy to grab, the child doesn't drop it.