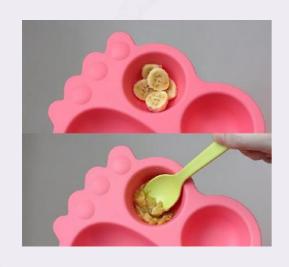

# It's perfect for my kid! Angel Tray, Use them like this

1 Mashing feature

You can mash bananas, potatoes, and avocados with the spoon, and eat softly!

2 Easy to pick up slippery food

Bumps in our dish compartment tightly hold food with a slippery surface like eggs so that your baby picks up on his or her own.