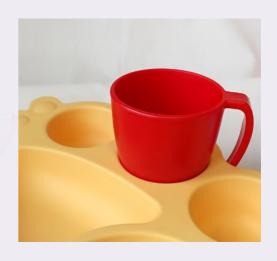

3 Angel Cup Compatible Use

If you think 4 dish compartments are too many, place Angel Cup instead of dishes to use them as a set!