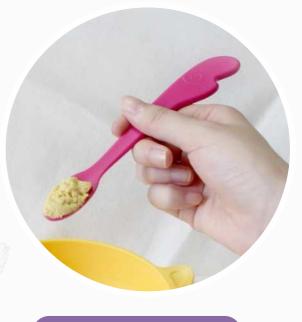

#### A baby feeding spoon

Feeding Spoon is a spoon used by parents to feed baby food and comes with a long handle, which makes it easier to feed your baby food.

\* You need to be careful not to use the child alone \*