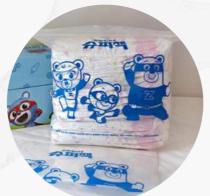

## Suction Super Bowl

#### 3° angle

Your child can see even dishes far away from his or her eye level.

#### A ceramic pattern

It is easy for a child to hold it because it is designed in a ceramic pattern.

#### Detachable Strong Suction Plate

As a 100% silicone suction plate, it is safe because it doesn't slide on the baby table or booster and it is also easy to attach or remove.

#### Angel's Wing-shaped handle

Thanks to the angel-shaped handle that's easy to grab, the child doesn't drop it.

#### The large capacity of 350ml

Suction Angel Bowl has the large capacity of 300 ml and contains baby food or snack.

You can use it in various ways.