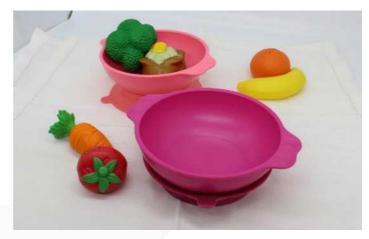

## **Suction Angel Bowl Set**

Age for use 6 months or older | Size W 20.5 H 25.5 D 6.7 (cm) | Weight 190g Kids Spoon&fork 2set Suction Angel Bowl

If the baby spoon, babies older than 6 months can use, is used with the 3 set of forks, it's really good.

# **Suction Angel Bowl Set**