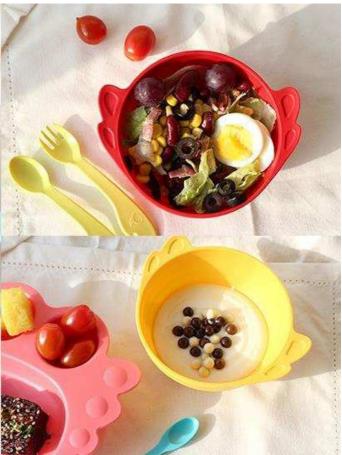

eramic pattern

It is easy for a child to hold it because it is designed in a ceramic pattern.

#### Detachable Strong Suction Plate

As a 100% silicone suction plate, it is safe because it doesn't slide on the baby table or booster and it is also easy to attach or remove.



#### Angel's Wing-shaped handle

Thanks to the angel-shaped handle that's easy to grab, the child doesn't drop it.

#### The large capacity of 350ml

of 300 ml and contains baby food or snack. You can use it in various ways.

#### A groove at the bottom of the ball

Water dries quickly because there is a groove at the bottom of the ball so it is hygienic, and water doesn't accumulate so it won't slip off on the table.





## Excellent absorptive power!

# It is strong like this!







# Suction Angel Bowl Photos







## Kids Spoon&fork 2set

#### Depth of Moderate

The proper depth of the spoon section allows the child to eat comfortably.

#### Soft surface

The surface in contact with your kid's mouth is soft as it is made of coconut materials.

#### A good fork

Fork is designed more swiftly than Baby, which makes it easier to use for children.

#### Outstanding grip

It is designed with enough thickness to make sure your kid does not drop a spoon or fork easily.





# Kids Spoon&fork 2set Photos









# **Angel Tray Set**

Age for use 18 months or older | Size W 34.7 H 21.2 D 4.7 (cm) | Weight 560g





# **Angel Tray Set**





### **Angel Tray**

[Design registration number: 3008252580000]

#### 4 compartments for dishes

Angel Tray is bigger in size and features four compartments for dish