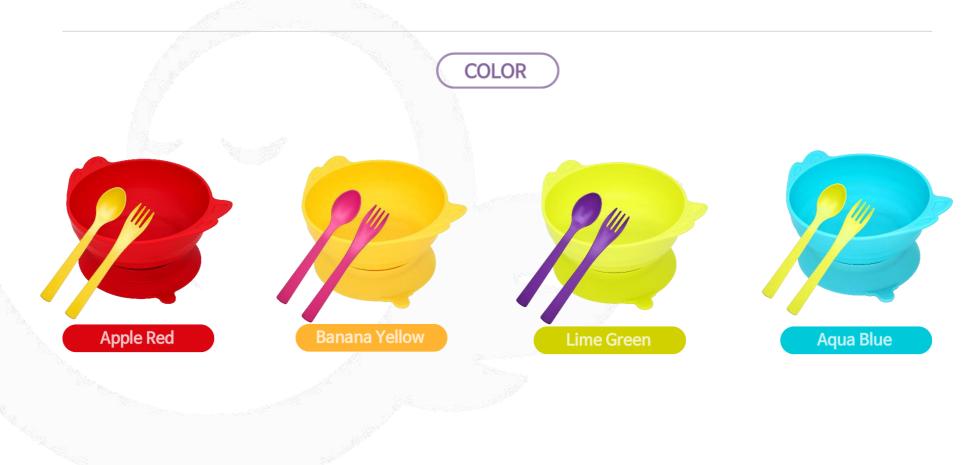

# Excellent absorptive power! **Everything of suction plate!**

[Baby Angel tray / Wide bowl / Angel bowl (All are compatible)]