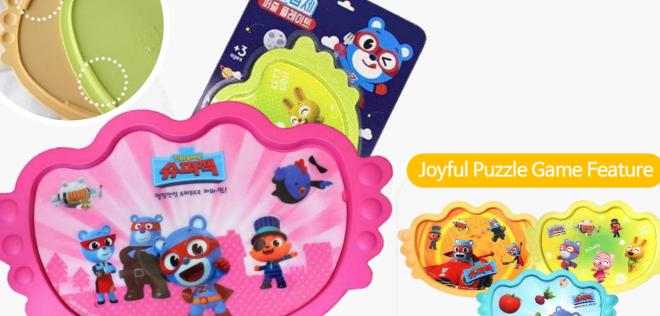

#### 3D Solid Puzzle Magic plate

#### Tray Role

Even if you use other dishes other than the angel plate on it, there is a sense of stability. It can also be used as a regular tray.

You can enjoy various 3D puzzle game by plate color.

# Meal time that mother and baby look forward to! Magic Cell 3D puzzle!

The small groove on the right side of the puzzle allows the puzzle board to be easily separated.

When eating food, eat the food after separating it.