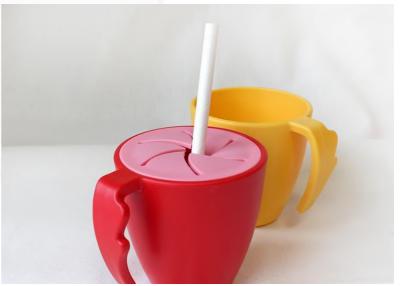

### Angel cup

#### Snack Cap for Snacks

Thanks to the detachable snack cap, your child won't spill food when eating snacks.

# 1 The detachable snack cap

The separated snack cap can be used as a regular cup and can be cleaned hygienically.

# 2 Prevention of spilling of contents in the cup

It helps to eat without spilling the contents of the cup.

Ex) When the snack in the cup is taken out, it filters out cookie crumbs.