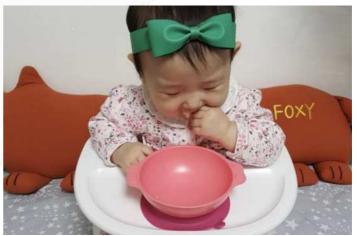

# Excellent absorptive power! **Everything of suction plate!**

[Baby Angel tray / Wide bowl / Angel bowl (All are compatible)]



#### 1 Non-slip

If you change the position of the suction plate up and down, it can be used for non-slip!



#### 2 prevents condensation

The suction plate prevents condensation on the bowl so it is possible to finish meal cleanly!



#### 3 Detachable Strong Suction Plate

It is strongly attached so that the child cannot remove it by force alone.

You can easily separate it by simply lifting the handle!



# It is strongly attached

so that the child cannot remove it by force alone.





# Suction Wide bowl Review Image











### Angel cup



#### A stable design

Thanks to the thick design, temperature-sensitive young children can use it safely.



#### Snack Cap for Snacks

Thanks to the detachable snack cap, your child won't spill food when eating snacks.

#### Angel's Wing-shaped handle

Thanks to the angel-shaped handle that's easy to grab, the child doesn't drop it.

#### The large capacity of 170ml

We have increased the capacity from 150 ml to 170 ml to allow you put more food.



# It doesn't flow **Everything of snack caps!**



# 1 The detachable snack cap

The separated snack cap can be used as a regular cup and can be cleaned hygienically.



# 2 Prevention of spilling of contents in the cup

It helps to eat without spilling the contents of the cup.

Ex) When the snack in the cup is taken out,