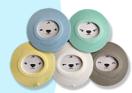

## Angel Bear Fake Socks 5set

Number of pieces 5 | Age for use baby | Size W 14.5 H 19.5 | Weight 80g

#### 예쁜 색감과 디자인

양말 색상이 다양하여 옷에 따라 양말을 선택할 수 있으며 패션 신발과 함께 예쁘게 신을 수 있도록 디자인 되었어요!