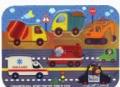

## Joyful Puzzle Game Feature

It is compatible with the UINLUI 3D Puzzle Magic Cell, so you can use it while waiting for a meal or during playtime.

#### 3D Solid Puzzle Magic plate

# Meal time that mother and baby look forward to! Magic Cell 3D puzzle!

The small groove on the right side of the puzzle allows the puzzle board to be easily separated.

When eating food, eat the food after separating it.

Stable puzzle thickness

A puzzle piece made of soft EVA + PP material is good for children to grab by hand.