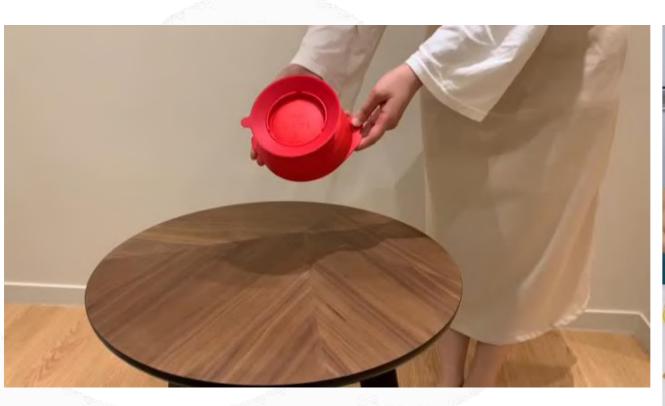

#### 3 Detachable Strong Suction Plate

It is strongly attached so that the child cannot remove it by force alone.

You can easily separate it by simply lifting the handle!

# It is strongly attached

so that the child cannot remove it by force alone.