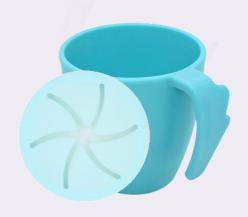

#### Snack Cap for Snacks

Thanks to the detachable snack cap, your child won't spill food when eating snacks.

# 1 The detachable snack cap

The separated snack cap can be used as a regular cup and can be cleaned hygienically.

#### 3 Soft silicone feel game

Soft silicone helps children develop a sense of touch when they take out snacks.