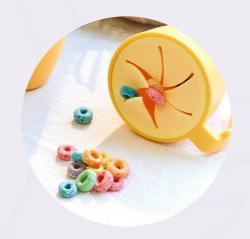

# 2 Prevention of spilling of contents in the cup

It helps to eat without spilling the contents of the cup.

Ex) When the snack in the cup is taken out, it filters out cookie crumbs.

#### 3 Soft silicone feel game

Soft silicone helps children develop a sense of touch when they take out snacks.

## Take out without spilling