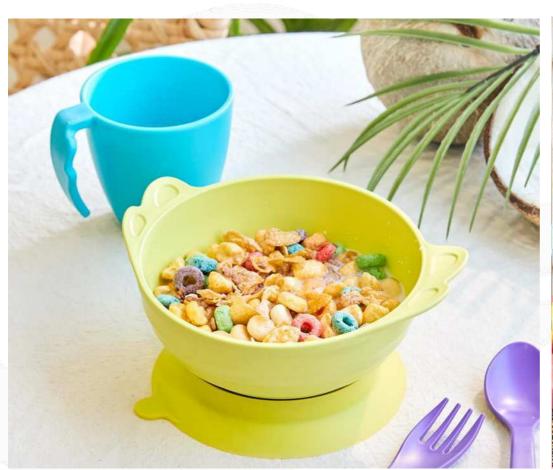

## **Suction Angel Bowl Set**

Age for use 6 months or older | Size W 20.5 H 25.5 D 6.7 (cm) | Weight 190g Kids Spoon&fork 2set Suction Angel Bowl

If the baby spoon, babies older than 6 months can use, is used with the 3 set of forks, it's really good.

# **Suction Angel Bowl Set**

#### Suction Angel Bowl