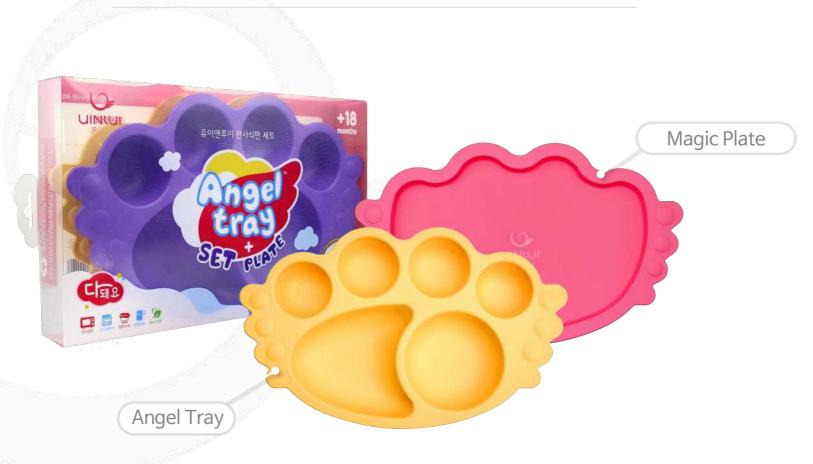

# **Angel Tray Set**

Age for use 18 months or older | Size W 34.7 H 21.2 D 4.7 (cm) | Weight 560g

# **Angel Tray Set**

### **Angel Tray**

[Design registration number: 3008252580000]

### Magic plate