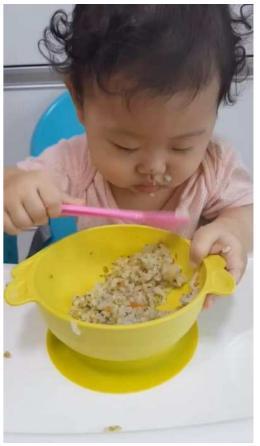

## **Suction Angel Bowl Set**

Age for use 6 months or older | Size W 20.5 H 25.5 D 6.7 (cm) | Weight 190g Kids Spoon&fork 2set Suction Angel Bowl

If the baby spoon, babies older than 6 months can use, is used with the 3 set of forks, it's really good.