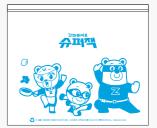

## Suction Super Bowl

#### 3° angle

Your child can see even dishes far away from his or her eye level.

#### A ceramic pattern

It is easy for a child to hold it because it is designed in a ceramic pattern.

#### Detachable Strong Suction Plate

As a 100% silicone suction plate, it is safe because it doesn't slide on the baby table or booster and it is also easy to attach or remove.

#### Angel's Wing-shaped handle

Thanks to the angel-shaped handle that's easy to grab, the child doesn't drop it.

#### The large capacity of 350ml

Suction Angel Bowl has the large capacity of 300 ml and contains baby food or snack.

You can use it in various ways.