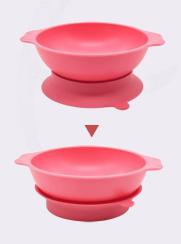

#### 3 Detachable Strong Suction Plate

It is strongly attached so that the child cannot remove it by force alone.

You can easily separate it by simply lifting the handle!

# It is strongly attached

so that the child cannot remove it by force alone.