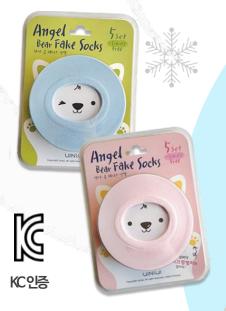

## Angel Bear Fake Socks 5set

Number of pieces 5 | Age for use baby | Size W 14.5 H 19.5 | Weight 80g

#### MIPAN Aqua. X 원사 사용

자외선에 강한 고급 쿨링 소재의 양말로 착용 시 냉감 효과로 시원하며 통기성이 우수하여 언제나 뽀송하게 착용해요!

#### 발바닥/뒤꿈치 논슬립

발바닥과 발 뒤꿈치에 논슬립 처리가 되어있어 실내에서 활동할 때 미끄러지지 않아 활동적인 아이에게 좋아요!

#### 예쁜 색감과 디자인

양말 색상이 다양하여 옷에 따라 양말을 선택할 수 있으며 패션 신발과 함께 예쁘게 신을 수 있도록 디자인 되었어요!