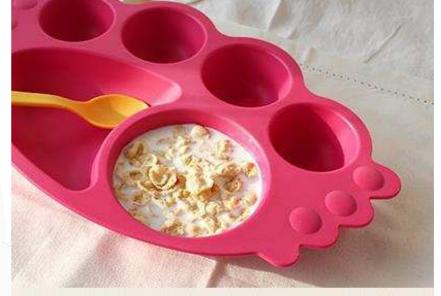

#### 3.5 cm deep

With our tray designed with enough capacity, you can serve plenty of nutritional food!