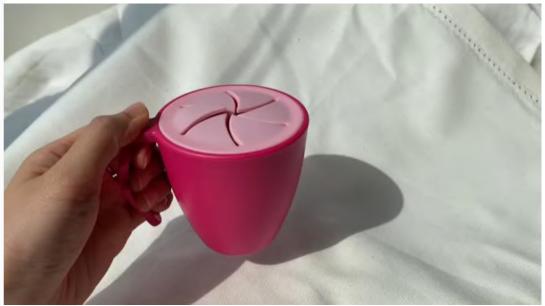

l food when eating snacks.

#### Angel's Wing-shaped handle

Thanks to the angel-shaped handle that's easy to grab, the child doesn't drop it.

#### The large capacity of 170ml

We have increased the capacity from 150 ml to 170 ml to allow you put more food.



# It doesn't flow **Everything of snack caps!**



# 1 The detachable snack cap

The separated snack cap can be used as a regular cup and can be cleaned hygienically.



# 2 Prevention of spilling of contents in the cup

It helps to eat without spilling the contents of the cup.

Ex) When the snack in the cup is taken out, it filters out cookie crumbs.



#### 3 Soft silicone feel game

Soft silicone helps children develop a sense of touch when they take out snacks.



## Take out without spilling

# Angel Cup, Use them like this







# **Angel Cup Photos**











## Baby Spoon&fork 3set

#### Angel's Wing-shaped handle

Thanks to the angel-shaped handle that's easy to grab, the child doesn't drop it.

#### Soft surface

The surface in contact with your kid's mouth is soft as it is made of coconut materials.

#### Safe product length

The spoon fork is relatively short, so it's safe for a child to eat alone!





#### A baby feeding spoon

Feeding Spoon is a spoon used by parents to feed baby food and comes with a long handle, which makes it easier to feed your baby food.

\* You need to be careful not to use the child alone \*





# Baby Spoon&fork 3set Photos











## **Suction Angel Bowl Set**

Age for use 6 months or older | Size W 20.5 H 25.5 D 6.7 (cm) | Weight 190g Kids Spoon&fork 2set Suction Angel