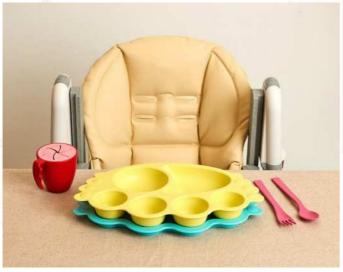

## **Suction Angel Bowl Set**

Age for use 6 months or older | Size W 20.5 H 25.5 D 6.7 (cm) | Weight 190g Kids Spoon&fork 2set Suction Angel Bowl

If the baby spoon, babies older than 6 months can use, is used with the 3 set of forks, it's really good.

# **Suction Angel Bowl Set**

#### Suction Angel Bowl