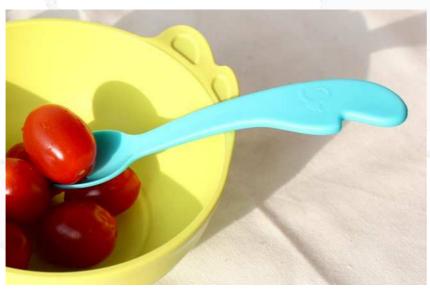

ft silicone helps children develop a sense of touch when they take out snacks.



## Take out without spilling

# Angel Cup, Use them like this







# **Angel Cup Photos**











## Baby Spoon&fork 3set

#### Angel's Wing-shaped handle

Thanks to the angel-shaped handle that's easy to grab, the child doesn't drop it.

#### Soft surface

The surface in contact with your kid's mouth is soft as it is made of coconut materials.

#### Safe product length

The spoon fork is relatively short, so it's safe for a child to eat alone!





#### A baby feeding spoon

Feeding Spoon is a spoon used by parents to feed baby food and comes with a long handle, which makes it easier to feed your baby food.

\* You need to be careful not to use the child alone \*





# Baby Spoon&fork 3set Photos











## **Suction Angel Bowl Set**

Age for use 6 months or older | Size W 20.5 H 25.5 D 6.7 (cm) | Weight 190g Kids Spoon&fork 2set Suction Angel Bowl

If the baby spoon, babies older than 6 months can use, is used with the 3 set of forks, it's really good.



# **Suction Angel Bowl Set**





#### Suction Angel Bowl

#### 3° angle

Your child can see even dishes far away from his or her eye level.

#### A ceramic pattern

It is easy for a child to hold it because it is designed in a ceramic pattern.

#### Detachable Strong Suction Plate

As a 100% silicone suction plate, it is safe because it doesn't slide on the baby table or booster and it is also easy to attach or remove.



#### Angel's Wing-shaped handle

Thanks to the angel-shaped handle that's easy to grab, the child doesn't drop