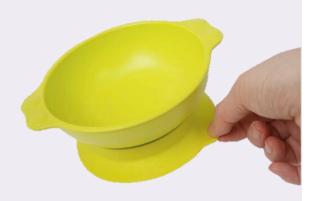

#### 3 Detachable Strong Suction Plate

It is strongly attached so that the child cannot remove it by force alone.

You can easily separate it by simply lifting the handle!

# It is strongly attached

so that the child cannot remove it by force alone.