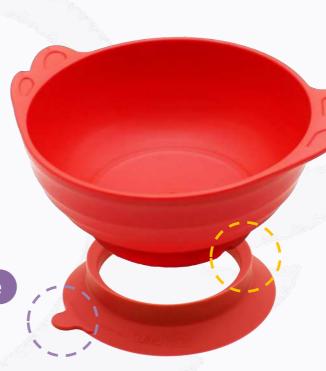

#### 3 Detachable Strong Suction Plate

It is strongly attached so that the child cannot remove it by force alone.

You can easily separate it by simply lifting the handle!

# It is strongly attached

so that the child cannot remove it by force alone.

#### Detachable Strong Suction Plate

As a 100% silicone suction plate, it is safe because it doesn't slide on the baby table or booster and it is also easy to attach or remove.