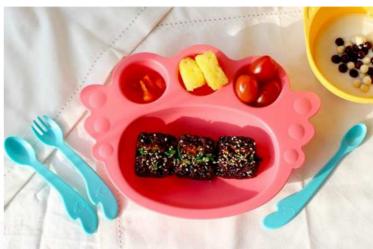

Soft silicone helps children develop a sense of touch when they take out snacks.



## Take out without spilling

# Angel Cup, Use them like this







# **Angel Cup Photos**











## Baby Spoon&fork 3set

#### Angel's Wing-shaped handle

Thanks to the angel-shaped handle that's easy to grab, the child doesn't drop it.

#### Soft surface

The surface in contact with your kid's mouth is soft as it is made of coconut materials.

#### Safe product length

The spoon fork is relatively short, so it's safe for a child to eat alone!





#### A baby feeding spoon

Feeding Spoon is a spoon used by parents to feed baby food and comes with a long handle, which makes it easier to feed your baby food.

\* You need to be careful not to use the child alone \*





# Baby Spoon&fork 3set Photos











## **Suction Angel Bowl Set**

Age for use 6 months or older | Size W 20.5 H 25.5 D 6.7 (cm) | Weight 190g Kids Spoon&fork 2set Suction Angel Bowl

If the baby spoon, babies older than 6 months can use, is used with the 3 set of forks, it's really good.



# **Suction Angel Bowl Set**





#### Suction Angel Bowl

#### 3° angle

Your child can see even dishes far away from his or her eye level.

#### A ceramic pattern

It is easy for a child to hold it because it is designed in a ceramic pattern.

#### Detachable Strong Suction Plate

As a 100% silicone suction plate, it is safe because it doesn't slide on the baby table or booster and it is also easy to attach or remove.



#### Angel's Wing-shaped handle

Thanks to the angel-shaped handle that's easy to grab, the child doesn't dr