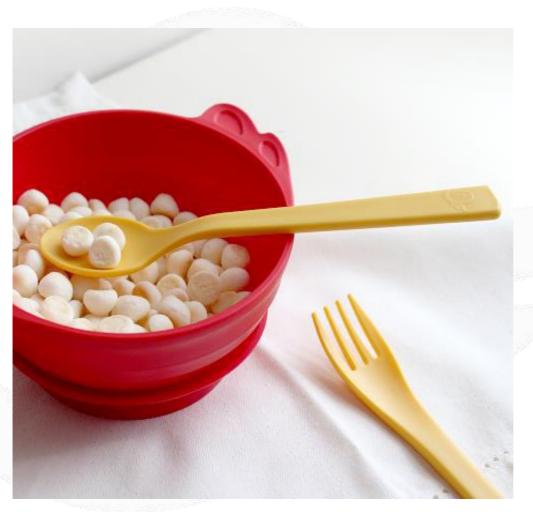

ays.

#### A groove at the bottom of the ball

Water dries quickly because there is a groove at the bottom of the ball so it is hygienic, and water doesn't accumulate so it won't slip off on the table.





## Excellent absorptive power!

# It is strong like this!







# Suction Angel Bowl Photos







## Kids Spoon&fork 2set

#### Depth of Moderate

The proper depth of the spoon section allows the child to eat comfortably.

#### Soft surface

The surface in contact with your kid's mouth is soft as it is made of coconut materials.

#### A good fork

Fork is designed more swiftly than Baby, which makes it easier to use for children.

#### Outstanding grip

It is designed with enough thickness to make sure your kid does not drop a spoon or fork easily.





# Kids Spoon&fork 2set Photos









# **Angel Tray Set**

Age for use 18 months or older | Size W 34.7 H 21.2 D 4.7 (cm) | Weight 560g





# **Angel Tray Set**





### **Angel Tray**

[Design registration number: 3008252580000]

#### 4 compartments for dishes

Angel Tray is bigger in size and features four compartments for dishes and one compartment for soup, which allows your child to have a balanced meal!

#### Bumps for mashing

Bumps in one of the compartments make it easier to mash or pick up food.

#### 3.5 cm deep

With our tray designed with enough capacity, you can serve plenty of nutritional food!



#### Angel's Wing-shaped handle

Thanks to the angel-shaped handle that's easy to grab, the child doesn't drop it.



# It's perfect for my kid! Angel Tray, Use them like this



1 Mashing feature

You can ma