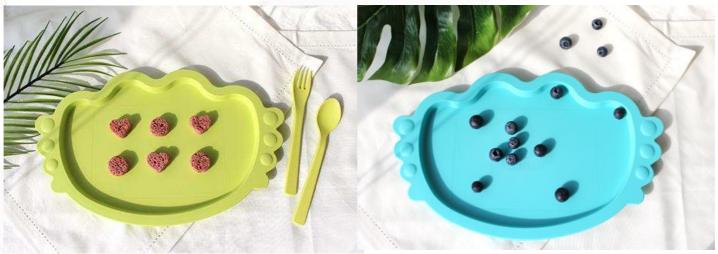

### Magic plate

#### Non - slip

The plate that can be used for multiple purposes is non-slip underneath, so it is not slipped away but very stable.

#### Angel's Wing-shaped handle

Thanks to the angel-shaped handle that's easy to grab, the child doesn't drop it.

#### Tray Role

Even if you use other dishes other than the angel plate on it, there is a sense of stability. It can also be used as a regular tray.