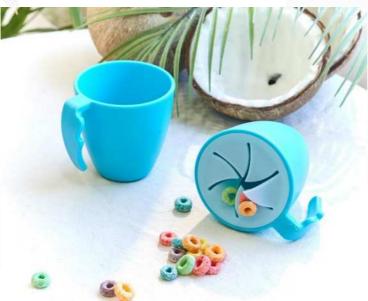

### Angel cup

#### Snack Cap for Snacks

Thanks to the detachable snack cap, your child won't spill food when eating snacks.

# It doesn't flow **Everything of snack caps!**

# 1 The detachable snack cap

The separated snack cap can be used as a regular cup and can be cleaned hygienically.

# 2 Prevention of spilling of contents in the cup

It helps to eat without spilling the contents of the cup.

Ex) When the snack in the cup is taken out, it filters out cookie crumbs.

## Take out without spilling