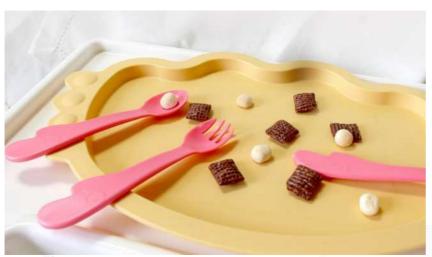

Soft silicone helps children develop a sense of touch when they take out snacks.



## Take out without spilling

# Angel Cup, Use them like this







# **Angel Cup Photos**











## Baby Spoon&fork 3set

#### Angel's Wing-shaped handle

Thanks to the angel-shaped handle that's easy to grab, the child doesn't drop it.

#### Soft surface

The surface in contact with your kid's mouth is soft as it is made of coconut materials.

#### Safe product length

The spoon fork is relatively short, so it's safe for a child to eat alone!





#### A baby feeding spoon

Feeding Spoon is a spoon used by parents to feed baby food and comes with a long handle, which makes it easier to feed your baby food.

\* You need to be careful not to use the child alone \*





# Baby Spoon&fork 3set Photos











## **Suction Angel Bowl Set**

Age for use 6 months or older | Size W 20.5 H 25.5 D 6.7 (cm) | Weight 190g Kids Spoon&fork 2set Suction Angel Bowl

If the baby spoon, babies older than 6 months can use, is used with the 3 set of forks, it's really good.



# **Suction Angel Bowl Set**





#### Suction Angel Bowl

#### 3° angle

Your child can see even dishes far away from his or her eye level.

#### A ceramic pattern

It is easy for a child to hold it because it is designed in a ceramic pattern.

#### Detachable Strong Suction Plate

As a 100% silicone suction plate, it is safe because it doesn't slide on the baby table or booster and it is also easy to attach or remove.



#### Angel's Wing-shaped handle

Thanks to the angel-shaped handle that's easy to grab, the child doesn't