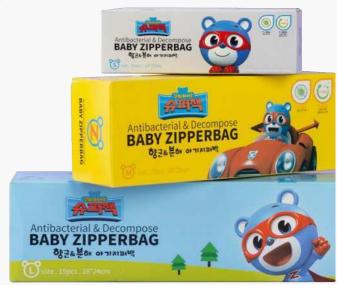

### Antibacterial & Decompose BABY ZIPPERBAG

#### Excellent antibacterial activity and retentivity

Due to the addition of antimicrobial agents, it is safe from various harmful bacteria and fungi and can be stored for a long time when storing food!

#### 3 types of practical bags

There are three sizes, S, M, and L. and it can be used practically depending on the purpose!

#### Antibacterial & Decomposition Baby Zipper Bag features!