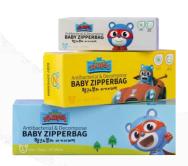

### Antibacterial & Decompose BABY ZIPPERBAG

#### 3 types of practical bags

There are three sizes, S, M, and L. and it can be used practically depending on the purpose!