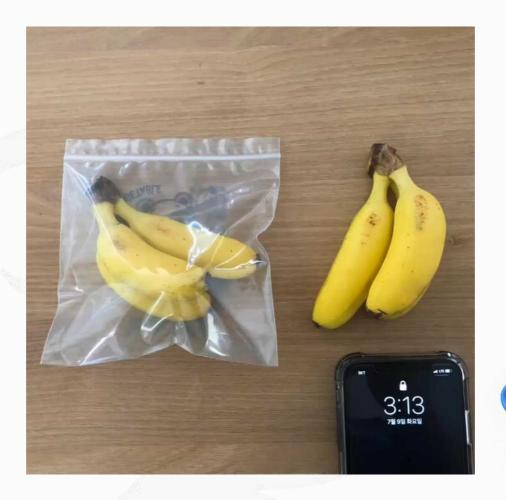

7월 11일 오전 11:25

7월 12일 오전 10:00

7월 15일 오전 10:07

[One Week Banana Experiment]

Zipper bag structure that contains many items with a wide base and stores them safely upright!

Bananas in Antimicrobial & Biodegradable Zipper Bag have not turned brown even after 7 days!