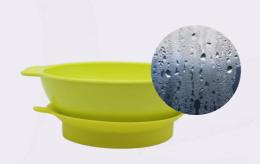

#### 2 prevents condensation

The suction plate prevents condensation on the bowl so it is possible to finish meal cleanly!