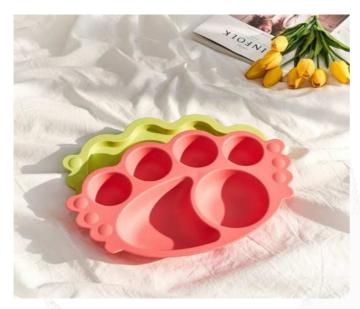

#### 4 compartments for dishes

Angel Tray is bigger in size and features four compartments for dishes and one compartment for soup, which allows your child to have a balanced meal!

#### 3.5 cm deep

With our tray designed with enough capacity, you can serve plenty of nutritional food!