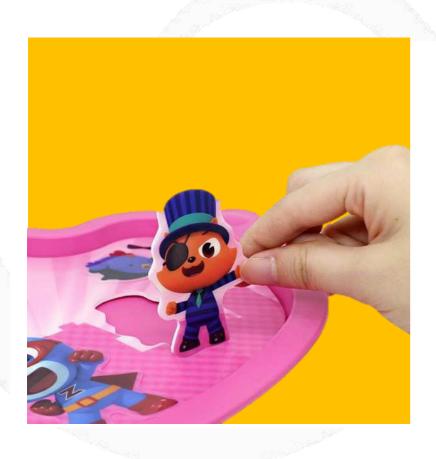

#### 3D Solid Puzzle Magic plate

#### Tray Role

Even if you use other dishes other than the angel plate on it, there is a sense of stability. It can also be used as a regular tray.

You can enjoy various 3D puzzle game by plate color.

# Meal time that mother and baby look forward to! Magic Cell 3D puzzle!

The small groove on the right side of the puzzle allows the puzzle board to be easily separated.

When eating food, eat the food after separating it.

Stable puzzle thickness

A puzzle piece made of soft EVA + PP material is good for children to grab by hand.