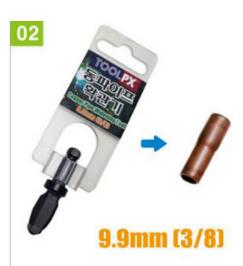

#### Easy and easy to expand the pipe

Charge driver, spindle lock, and one-touch lock available

# **Product Specifications**

| product name  | Copper pipe expander                                         |  |
|---------------|--------------------------------------------------------------|--|
| weight        | -                                                            |  |
| material      | SUS2(Strong bearing)                                         |  |
| hardness      | -                                                            |  |
| performance   | erformance Copper pipe expansion (other than air conditioner |  |
| characteristi | characteristi Impact drill and all drill applications        |  |