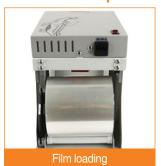

A manual machine that puts the contents into a packaging container and then seals the packaging film.

It is mainly used in the delivery specialist company such as porridge, side dish shop

### **Product Specifications**

| horizontal   | 210mm              | Vertical          | 462mm                       |
|--------------|--------------------|-------------------|-----------------------------|
| Height       | 550mm              | weight            | 11kg                        |
| output       | Per minute 7~8pack | Maximum mold size | 160mm(width) / 200m(Length) |
| Power supply | 220V, 60Hz, 450W   | material          | Iron, aluminum              |