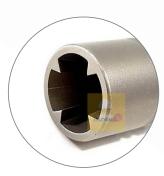

# **Product Specifications**

|                             | product name      | Wire twist / Patent registratio 10-1653874 Design Application                                                                                                                                |  |
|-----------------------------|-------------------|----------------------------------------------------------------------------------------------------------------------------------------------------------------------------------------------|--|
|                             | weight            | on portion hexagon (6.35mm)  Single wire 1.5~4SQ / Strand 6SQ, 2.5SQ                                                                                                                         |  |
|                             | material          |                                                                                                                                                                                              |  |
|                             | insertion portion |                                                                                                                                                                                              |  |
|                             | use               |                                                                                                                                                                                              |  |
| characteristic Supp<br>Sear |                   | Charging Driver Spindle, One touch is all future<br>Supports both positive and negative twist directions,<br>Seamless wire separation after kinking (minimization of<br>latching phenomenon) |  |

Easy one-touch separation method

Wire connector available

The home holds the wire. Support both forward and reverse directions

External diameter chamfering such as bolt, pipe, round bar Apply to Impact Dreams and all drills