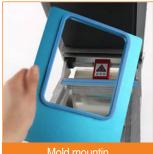

A manual machine that puts the contents into a packaging container and then seals the packaging film.

It is mainly used in the delivery specialist company such as porridge, side dish shop

### **Product Specifications**

| horizontal   | 210mm              | Vertical          | 462mm                       |
|--------------|--------------------|-------------------|-----------------------------|
| Height       | 550mm              | weight            | 11kg                        |
| output       | Per minute 7~8pack | Maximum mold size | 160mm(width) / 200m(Length) |
| Power supply | 220V, 60Hz, 450W   | material          | Iron, aluminum              |