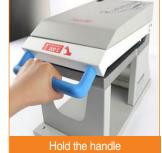

A manual machine that puts the contents into a packaging container and then seals the packaging film.

It is mainly used in the delivery specialist company such as porridge, side dish shop