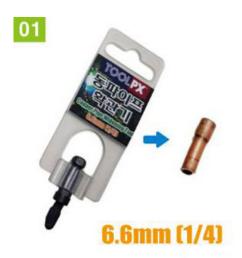

# **Product Specifications**

| product name  | Copper pipe expander                                         |  |
|---------------|--------------------------------------------------------------|--|
| weight        | -                                                            |  |
| material      | SUS2(Strong bearing)                                         |  |
| hardness      | -                                                            |  |
| performance   | erformance Copper pipe expansion (other than air conditioner |  |
| characteristi | characteristi Impact drill and all drill applications        |  |