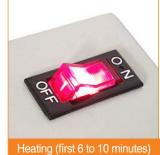

A manual machine that puts the contents into a packaging container and then seals the packaging film.

It is mainly used in the delivery specialist company such as porridge, side dish shop

### **Product Specifications**

| horizontal   | 210mm              | Vertical          | 462mm                       |
|--------------|--------------------|-------------------|-----------------------------|
| Height       | 550mm              | weight            | 11kg                        |
| output       | Per minute 7~8pack | Maximum mold size | 160mm(width) / 200m(Length) |
| Power supply | 220V, 60Hz, 450W   | material          | Iron, aluminum              |