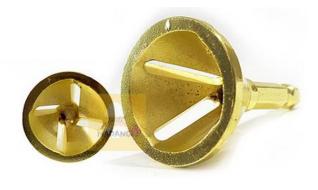

## **Product Specifications**

| product name  | Bolt chamfer                                                                       |  |
|---------------|------------------------------------------------------------------------------------|--|
| weight        | 35g                                                                                |  |
| material      | SUS2(Strong bearing)                                                               |  |
| hardness      | 54                                                                                 |  |
| performance   | Diameter 8 ~ 25mm Bolt, pipe, round bar OD Chamfe                                  |  |
| characteristi | High strength vacuum heat treatment, impact drilling and all drilling applications |  |

A chamfering machine that removes the burrs generated when cutting the computerized bolts and chamfering to make the bolts and nuts smoothly connected.