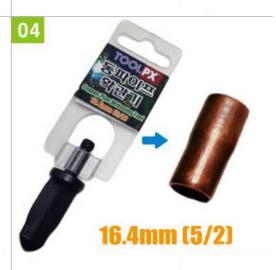

#### Easy and easy to expand the pipe

Charge driver, spindle lock, and one-touch lock available

# **Product Specifications**

| product name  | Copper pipe expander                                         |  |
|---------------|--------------------------------------------------------------|--|
| weight        | -                                                            |  |
| material      | SUS2(Strong bearing)                                         |  |
| hardness      | -                                                            |  |
| performance   | erformance Copper pipe expansion (other than air conditioner |  |
| characteristi | characteristi Impact drill and all drill applications        |  |