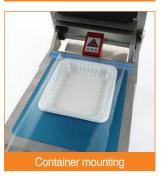

A manual machine that puts the contents into a packaging container and then seals the packaging film.

It is mainly used in the delivery specialist company such as porridge, side dish shop