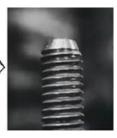

Easy one-touch separation method

Wire connector available

The home holds the wire. Support both forward and reverse directions

External diameter chamfering such as bolt, pipe, round bar Apply to Impact Dreams and all drills

## **Product Specifications**

| product name  | Bolt chamfer                                                                       |  |
|---------------|------------------------------------------------------------------------------------|--|
| weight        | 35g                                                                                |  |
| material      | SUS2(Strong bearing)                                                               |  |
| hardness      | 54                                                                                 |  |
| performance   | Diameter 8 ~ 25mm Bolt, pipe, round bar OD Chamfe                                  |  |
| characteristi | High strength vacuum heat treatment, impact drilling and all drilling applications |  |

A chamfering machine that removes the burrs generated when cutting the computerized bolts and chamfering to make the bolts and nuts smoothly connected.