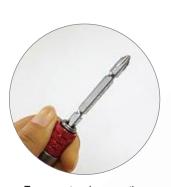

# How to use the product

<sup>\*</sup> Please avoid direct sunlight and high temperature when storing.

It is possible to exchange only bits when a bit is damaged due to bit separation type.

Charge driver, spindle lock, and one-touch lock available

# **Product Specifications**

|                             | product name      | Wire twist / Patent registratio 10-1653874 Design Application                                                                                                                                |  |
|-----------------------------|-------------------|----------------------------------------------------------------------------------------------------------------------------------------------------------------------------------------------|--|
|                             | weight            | on portion hexagon (6.35mm)  Single wire 1.5~4SQ / Strand 6SQ, 2.5SQ                                                                                                                         |  |
|                             | material          |                                                                                                                                                                                              |  |
|                             | insertion portion |                                                                                                                                                                                              |  |
|                             | use               |                                                                                                                                                                                              |  |
| characteristic Supp<br>Sear |                   | Charging Driver Spindle, One touch is all future<br>Supports both positive and negative twist directions,<br>Seamless wire separation after kinking (minimization of<br>latching phenomenon) |  |