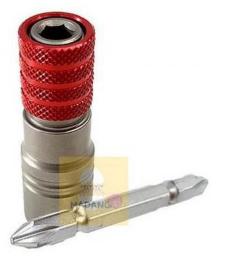

# How to use the product

<sup>\*</sup> Please avoid direct sunlight and high temperature when storing.

It is possible to exchange only bits when a bit is damaged due to bit separation type.

Charge driver, spindle lock, and one-touch lock available

#### Easy and easy to expand the pipe

Charge driver, spindle lock, and one-touch lock available