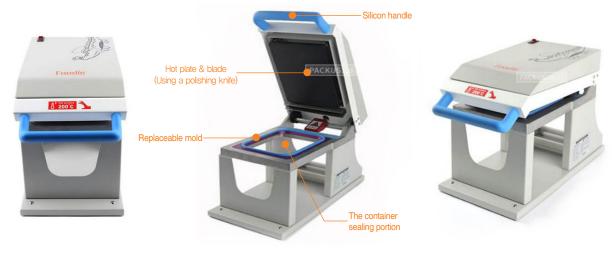

A manual machine that puts the contents into a packaging container and then seals the packaging film.

It is mainly used in the delivery specialist company such as porridge, side dish shop

### **Product Specifications**

| horizontal   | 210mm              | Vertical          | 462mm                       |
|--------------|--------------------|-------------------|-----------------------------|
| Height       | 550mm              | weight            | 11kg                        |
| output       | Per minute 7~8pack | Maximum mold size | 160mm(width) / 200m(Length) |
| Power supply | 220V, 60Hz, 450W   | material          | Iron, aluminum              |

<sup>\*\*</sup> The contents of the jar is not deteriorated to the temperature of 110 °C, even if heated in the microwave, it is safe to 100 °C.