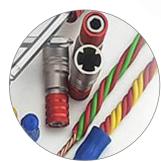

# **Product Specifications**

|                             | product name      | Wire twist / Patent registratio 10-1653874 Design Application                                                                                                                                |  |
|-----------------------------|-------------------|----------------------------------------------------------------------------------------------------------------------------------------------------------------------------------------------|--|
|                             | weight            | on portion hexagon (6.35mm)  Single wire 1.5~4SQ / Strand 6SQ, 2.5SQ                                                                                                                         |  |
|                             | material          |                                                                                                                                                                                              |  |
|                             | insertion portion |                                                                                                                                                                                              |  |
|                             | use               |                                                                                                                                                                                              |  |
| characteristic Supp<br>Sear |                   | Charging Driver Spindle, One touch is all future<br>Supports both positive and negative twist directions,<br>Seamless wire separation after kinking (minimization of<br>latching phenomenon) |  |

Easy one-touch separation method

Wire connector available

The home holds the wire. Support both forward and reverse directions

External diameter chamfering such as bolt, pipe, round bar Apply to Impact Dreams and all drills