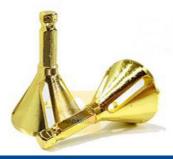

# **Product Specifications**

|                             | product name      | Wire twist / Patent registratio 10-1653874 Design Application                                                                                                                                |  |
|-----------------------------|-------------------|----------------------------------------------------------------------------------------------------------------------------------------------------------------------------------------------|--|
|                             | weight            | on portion hexagon (6.35mm)  Single wire 1.5~4SQ / Strand 6SQ, 2.5SQ                                                                                                                         |  |
|                             | material          |                                                                                                                                                                                              |  |
|                             | insertion portion |                                                                                                                                                                                              |  |
|                             | use               |                                                                                                                                                                                              |  |
| characteristic Supp<br>Sear |                   | Charging Driver Spindle, One touch is all future<br>Supports both positive and negative twist directions,<br>Seamless wire separation after kinking (minimization of<br>latching phenomenon) |  |

Easy one-touch separation method

Wire connector available

The home holds the wire. Support both forward and reverse directions

External diameter chamfering such as bolt, pipe, round bar Apply to Impact Dreams and all drills