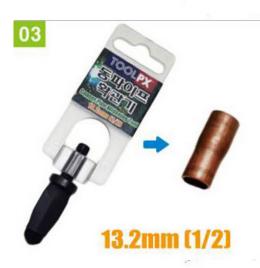

#### Easy and easy to expand the pipe

Charge driver, spindle lock, and one-touch lock available

# **Product Specifications**

| product name  | Copper pipe expander                                         |  |
|---------------|--------------------------------------------------------------|--|
| weight        | -                                                            |  |
| material      | SUS2(Strong bearing)                                         |  |
| hardness      | -                                                            |  |
| performance   | erformance Copper pipe expansion (other than air conditioner |  |
| characteristi | characteristi Impact drill and all drill applications        |  |