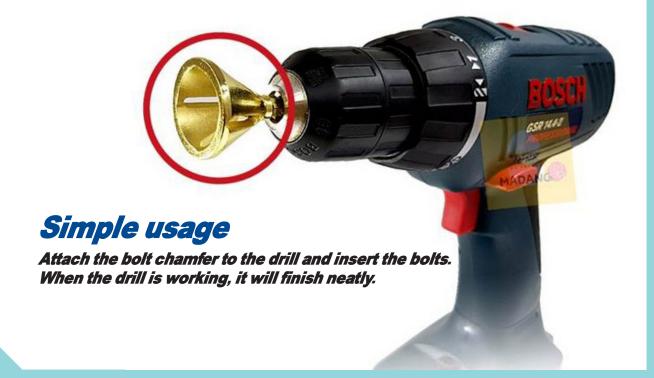

Easy one-touch separation method

Wire connector available

The home holds the wire. Support both forward and reverse directions

External diameter chamfering such as bolt, pipe, round bar Apply to Impact Dreams and all drills

## **Product Specifications**

| product name  | Bolt chamfer                                                                       |  |
|---------------|------------------------------------------------------------------------------------|--|
| weight        | 35g                                                                                |  |
| material      | SUS2(Strong bearing)                                                               |  |
| hardness      | 54                                                                                 |  |
| performance   | Diameter 8 ~ 25mm Bolt, pipe, round bar OD Chamfe                                  |  |
| characteristi | High strength vacuum heat treatment, impact drilling and all drilling applications |  |

A chamfering machine that removes the burrs generated when cutting the computerized bolts and chamfering to make the bolts and nuts smoothly connected.