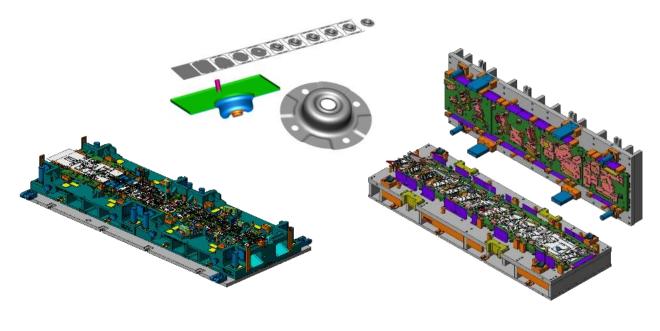

CAD Simulation Design(2D & 3D) Catia UG AutoCAD

#### - 2D Layout



#### - 3D Layout



#### - Line simulation



#### - Formability analysis



#### - Simulation report



#### - Hot forming simulation







# **Q**UALITY MANAGEMENT





Formability Analysis



Polish & Die spotting



TRY

Trial report & Quality issue



**DATABASE** 

Update final issue in database



**Optimization in production line** 

#### **CMM MACHINE**



MODEL: CRT-AC544 SPEC: 505X405X405



Feed back

Feed back

Measuring report



DUKIN (KOREA) 5,000 X 1,600 X 2,500

#### LEAD TIME AND PARTNER



#### ■ Casting dies



#### ■ Build up & steel dies



#### **■** Sourcing Partners



# PRODUCT LINE



#### **SKIN PANEL**

















Tail Gate Inner



# **PRODUCT LINE**



#### **PROGRESSIVE DIE**











# PRODUCT LINE



#### **TRANSFER DIE**





## GLOBAL NETWORK







#### **KOREA**

#### T3 Engineering

37 Wondoo-Ro, Gwangsan-Gu, Gwangju City, 62418, Korea

Tel: +82 10 9014 0280

E-mail: shane.park@t3eng.co.kr

#### **JAPAN**



#### **CHO International**

MeikoBldg 2F, 1-17-13, Nichiki, Naka-ku, Nagoya-shi, Aichi, 460-0003, Japan

Tel: +81 80 3666 0900

E-mail: csr0622@gmail.com

#### **MEXICO**



#### T3 Mexico

Avenida Fray Junipero Serra 3000 Interior 59B.

Fraccionamiento Mision Conca C.P 46149 Ciudad

Queretaro, Mexico

Tel: +52 1 442 3511825

E-mail: fernando.loyaaz@gmail.com



# THANK YOU





Phone: 062 452 0280



Email: shane.park@t3eng.co.kr



www.t3eng.co.kr