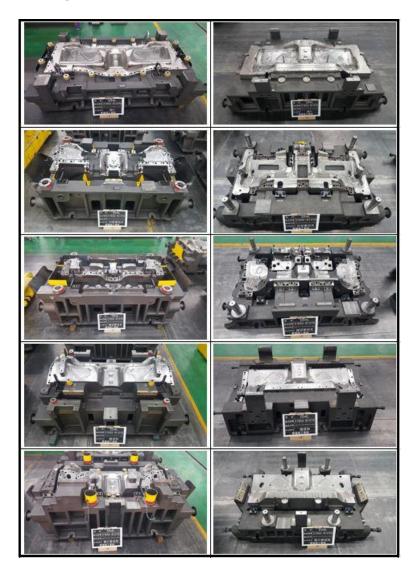

AD

#### - 2D Layout



#### - 3D Layout



#### - Line simulation



#### - Formability analysis



#### - Simulation report



#### - Hot forming simulation







# **Q**UALITY MANAGEMENT





Formability Analysis



Polish & Die spotting



TRY

Trial report & Quality issue



**DATABASE** 

Update final issue in database



**Optimization in production line** 

#### **CMM MACHINE**



MODEL: CRT-AC544 SPEC: 505X405X405



Feed back

Feed back

Measuring report



DUKIN (KOREA) 5,000 X 1,600 X 2,500

#### LEAD TIME AND PARTNER



#### ■ Casting dies



#### ■ Build up & steel dies



#### **■** Sourcing Partners



# PRODUCT LINE



#### **SKIN PANEL**

















Tail Gate Inner



# **PRODUCT LINE**



#### **PROGRESSIVE DIE**











# PRODUCT LINE



#### **TRANSFER DIE**





## GLOBAL NETWORK







#### **KOREA**

#### T3 Engineering

37 Wondoo-Ro, Gwangsan-Gu, Gwangju City, 62418, Korea

Tel: +82 10 9014 0280

E-mail: shane.park@t3eng.co.kr

#### **JAPAN**



#### **CHO International**

MeikoBldg 2F, 1-17-13, Nichiki, Naka-ku, Nagoya-shi, Aichi, 460-0003, Japan

Tel: +81 80 3666 0900

E-mail: csr0622@gmail.com

#### **MEXICO**



#### T3 Mexico

Avenida Fray Junipero Serra 3000 Interior 59B.

Fraccionamiento Mision Conca C.P 46149 Ciudad

Queretaro, Mexico

Tel: +52 1 442 3511825

E-mail: fernando.loyaaz@gmail.com



# THANK YOU





Phone: 062 452 0280



Email: shane.park@t3eng.co.kr



www.t3eng.co.kr