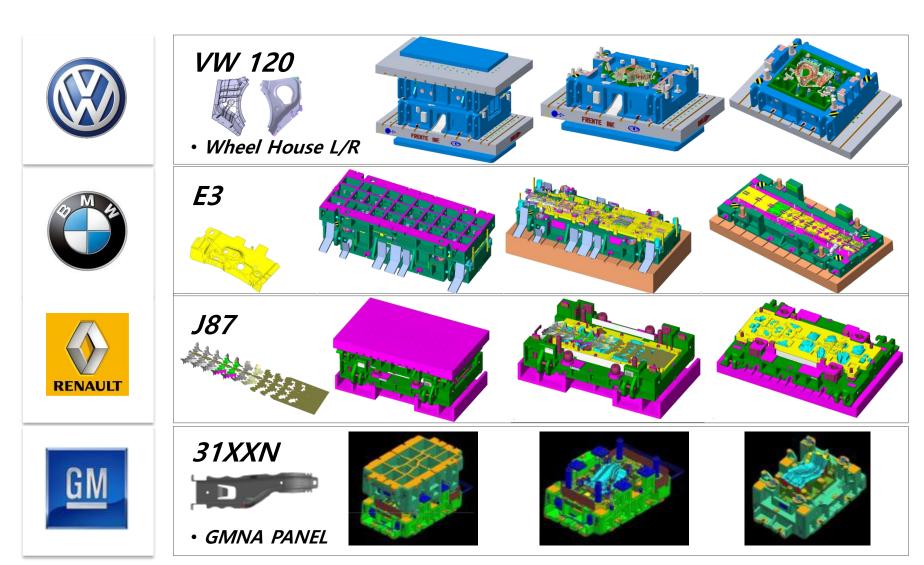

# PRODUCT LINE

#### **SKIN PANEL**

Tail Gate Inner

# **PRODUCT LINE**

#### **PROGRESSIVE DIE**

#### **TRANSFER DIE**