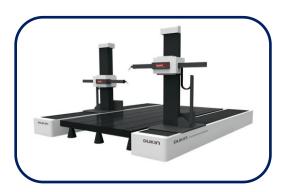

#### **CMM MACHINE**

MODEL: CRT-AC544 SPEC: 505X405X405

Feed back

Feed back

Measuring report

DUKIN (KOREA) 5,000 X 1,600 X 2,500