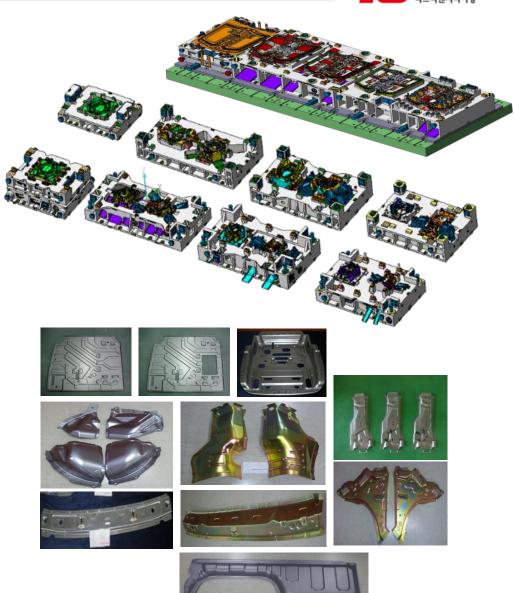

#### - 2D Layout



#### - 3D Layout



#### - Line simulation



#### - Formability analysis



#### - Simulation report



#### - Hot forming simulation







# **Q**UALITY MANAGEMENT





Formability Analysis



Polish & Die spotting



TRY

Trial report & Quality issue



**DATABASE** 

Update final issue in database



**Optimization in production line** 

#### **CMM MACHINE**



MODEL: CRT-AC544 SPEC: 505X405X405



Feed back

Feed back

Measuring report



DUKIN (KOREA) 5,000 X 1,600 X 2,500

#### LEAD TIME AND PARTNER



#### ■ Casting dies



#### ■ Build up & steel dies



#### **■** Sourcing Partners



# PRODUCT LINE



#### **SKIN PANEL**

















Tail Gate Inner



# **PRODUCT LINE**



#### **PROGRESSIVE DIE**











# PRODUCT LINE



#### **TRANSFER DIE**





## GLOBAL NETWORK







#### **KOREA**

#### T3 Engineering

37 Wondoo-Ro, Gwangsan-Gu, Gwangju City, 62418, Korea

Tel: +82 10 9014 0280

E-mail: shane.park@t3eng.co.kr

#### **JAPAN**



#### **CHO International**

MeikoBldg 2F, 1-17-13, Nichiki, Naka-ku, Nagoya-shi, Aichi, 460-0003, Japan

Tel: +81 80 3666 0900

E-mail: csr0622@gmail.com

#### **MEXICO**



#### T3 Mexico

Avenida Fray Junipero Serra 3000 Interior 59B.

Fraccionamiento Mision Conca C.P 46149 Ciudad

Queretaro, Mexico

Tel: +52 1 442 3511825

E-mail: fernando.loyaaz@gmail.com



# THANK YOU





Phone: 062 452 0280



Email: shane.park@t3eng.co.kr



www.t3eng.co.kr