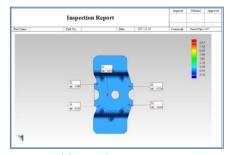

# **Q**UALITY MANAGEMENT

Formability Analysis

Polish & Die spotting

TRY

Trial report & Quality issue

**DATABASE** 

Update final issue in database

**Optimization in production line** 

#### **CMM MACHINE**

MODEL: CRT-AC544 SPEC: 505X405X405

Feed back

Feed back

Measuring report

DUKIN (KOREA) 5,000 X 1,600 X 2,500