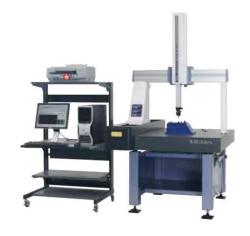

#### **CMM MACHINE**

MODEL: CRT-AC544 SPEC: 505X405X405

Feed back

Feed back

Measuring report

DUKIN (KOREA) 5,000 X 1,600 X 2,500