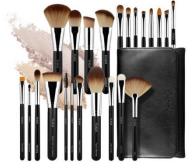

# SI:REAL Makeup Brush Set

#### SI:REAL 18 pcs Set

#52 Powder #55 Highlight #62 Base shadow #65 Medium shadow #66 Eyehole

#53 Cheek #56 Foundation #63 Blender

#54 Contour #57 Blusher Fan #64 Angled shadow #67 Fluff

#68 Point shadow #69 Eyebrow #72 Concealer #73 Small Point shadow #74 Small Evebrow #75 Glitter

SET-S-007