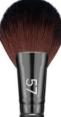

# Large **Powder**

Dust a coat of powder evenly all over the entire face

Hair Length 4.2cm / Ferrule Width 2.2cm / Total 16 5cm