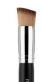

## Concealer

Cover perfectly anywhere you want to cover up

Hair Length 1.2cm / Ferrule Width 0.9cm / Total 15.2cm

# #72 Concealer

Elastic bristles help cover up any flaws you want to hide

0.8 × 15.8cm