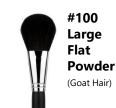

# Large **Powder**

Dust a coat of powder evenly all over the entire face

Hair Length 4.2cm / Ferrule Width 2.2cm / Total 16 5cm

# **PRO Artist Makeup Brush**

Hair Length 5cm / Ferrule Width 2.7cm / Total 21.5cm

Hair Length 5.3cm / Ferrule Width 2.1cm / Total 21.8cm

#101

Large

**Powder** 

(Goat Hair)

Hair Length 4.2cm / Ferrule Width 2.2cm