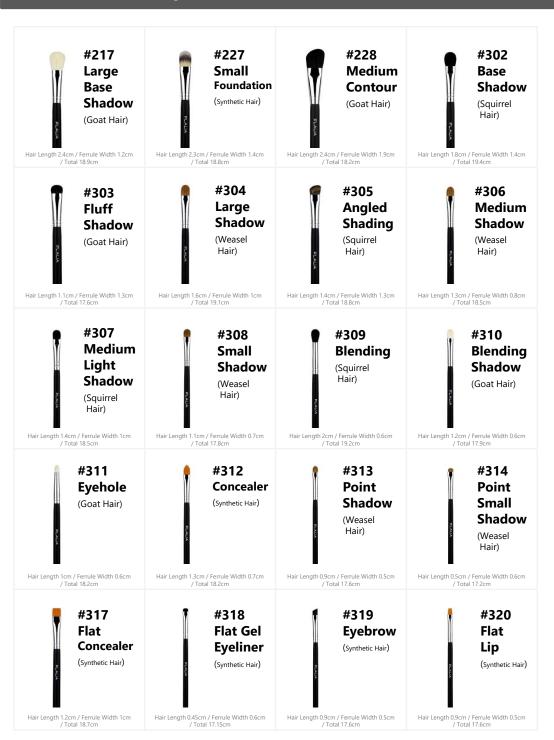

# #62 Base Shadow

Sweep the entire eyehole - from the front to the end of your eyes

Size 1.5 × 16.5cm

## #63 Blender

Start from the front of eyebrows to the tip of nose to give depth

1.0 × 16.5cm

# #64 Angled Shadow

Move in a windshieldwiper motion on eyeholes

1.0 × 15.8cm

# #65 Medium Shadow

Create a nice depth on your eyelids and lower lash lines

Size 1.0 × 15.5cm

# #66 Eyehole

Express eye makeup while blending color in circular motion

0.8 × 15 5cm

# #67 Fluff

Blend makeup seamlessly and add shimmer on lower lash lines

1.0×15.1cm

# #68 Point Shadow

Add shiny or deep-colored glitter shadows on eyelids

0.7 × 15.0cm

# #69 Eyebrow

Draw welldefined arch of your brows with angled bristles

0.7 × 15.0cm

# #72 Concealer

Elastic bristles help cover up any flaws you want to hide

0.8 × 15.8cm

# #73 Small Point Shadow

Intensify color close to lash lines to create glamorous look

0.5×15.0cm

# #74 Small Eyebrow

Good not only for eyebrow but also for eyeliner wings

0.4 × 14.9cm

# #75 Glitter

Lightly put glitter shadow on desired area such as lower lash lines

Size 0.5 × 15.2cm **Bristle**: Premium Synthetic hair **Ferrule**: Aluminum (Black Chrome) **Handle**: Wood

# Base Shadow

Apply base color shadow on the entire lids for soft coloration

Hair Length 1.5cm / Ferrule Width 1.2cm

# Medium Shadow

Apply middle color shadow on the area you want for natural look

Hair Length 1.1cm / Ferrule Width 0.9cm

# Small Shadow

Just fit to the crease to color the desired area

Hair Length 0.9cm / Ferrule Width 0.75cm / Total 14.8cm

#### Point Shadow

Apply point color from the front to the end of your eyes

Hair Length 0.5cm / Ferrule Width 0.7cm / Total 14.5cm

# Eyehole

Bullet-shaped brush for applying point color on your eyehole

Hair Length 1.1cm / Ferrule Width 0.7cm / Total 15.2cm

## Concealer

Cover perfectly anywhere you want to cover up

Hair Length 1.2cm / Ferrule Width 0.9cm / Total 15.2cm

# **Eyebrow**

Express fascinating natural but neat eyebrow of your own

Hair Length 0.7cm / Ferrule Width 0.75cm / Total 14.3cm

# Lip

Dense and flexible hair help your lip to look more exquisite

Hair Length 1cm / Ferrule Width 0.6cm / Total 17.5cm

# Gel Eyeliner

Adjust thickness of your eyelines to create various looks

Hair Length 0.6cm / Ferrule Width 0.5cm

# **Blending**

Bullet-shaped brush for expressing detailed color

Hair Length 2cm / Ferrule Width 0.8cm