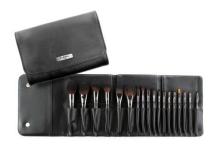

#### SI:REAL 15 pcs Set

SET-S-006

#52 Powder #55 Highlight #63 Blender #66 Eyehole #69 Eyebrow

#53 Cheek #56 Foundation #64 Angled shadow #67 Fluff #72 Concealer

#54 Contour #62 Base shadow #65 Medium shadow #68 Point shadow #75 Glitter