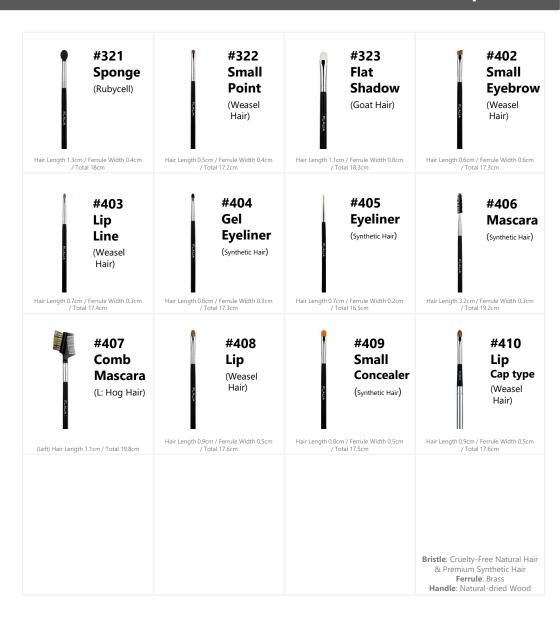

#### Sponge (Rubycell)

Create a glam look with glitters and point shadow under your eyes

Hair Length 1.3cm / Ferrule Width 0.5cm

#### **Smudge** (EPDM)

Good for fixing makeup and smudging shadows and eyelines

Hair Length 0.8cm / Ferrule Width 0.5cm / Total 14.5cm

# Shader

Layer shadows lightly for smoother

/ Total 14cm

# Fan

texture

Hair Length 1.2cm / Ferrule Width 1cm / Total 15.5cm

#### Bristle: Premium Synthetic Hair & Cruelty-Free Natural Hair Ferrule: Aluminum

Handle: Natural-dried Wood