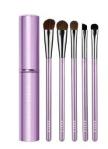

# SI:REAL Makeup Brush Set

#### SI:REAL 5 pcs Set (A)

#62 Base shadow #65 Medium shadow #68 Point shadow #69 Eyebrow

SET-S-001