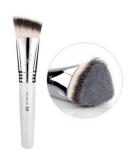

#### Face Blender

Bullet-shaped brush for dusting powder even on more specific area

Hair Length 4.6cm / Ferrule Width 1.9cm / Total 16 5cm

# Large **Powder**

Dust a coat of powder evenly all over the entire face

Hair Length 4.2cm / Ferrule Width 2.2cm / Total 16 5cm