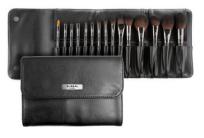

#### SI:REAL 18 pcs Set

#52 Powder #55 Highlight #62 Base shadow #65 Medium shadow #66 Eyehole

#53 Cheek #56 Foundation #63 Blender

#54 Contour #57 Blusher Fan #64 Angled shadow #67 Fluff

#68 Point shadow #69 Eyebrow #72 Concealer #73 Small Point shadow #74 Small Evebrow #75 Glitter

SET-S-007