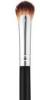

#### #56 Foundation

Dense but soft bristles help you to express elaborate and sleek skin

Size 2.5 × 17.0cm

# Foundation

High-density bristles help you to express elaborate and sleek skin finish

Hair Length 3cm / Ferrule Width 2cm / Total 14.8cm