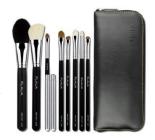

#### SI:REAL 18 pcs Set

#52 Powder #55 Highlight #62 Base shadow #65 Medium shadow #66 Eyehole

#53 Cheek #56 Foundation #63 Blender

#54 Contour #57 Blusher Fan #64 Angled shadow #67 Fluff

#68 Point shadow #69 Eyebrow #72 Concealer #73 Small Point shadow #74 Small Evebrow #75 Glitter

SET-S-007