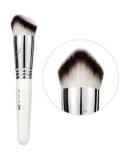

# Foundation

High-density bristles help you to express elaborate and sleek skin finish

Hair Length 3cm / Ferrule Width 2cm / Total 14.8cm

#### Multi Flat Foundation

Short and soft bristles help you apply makeup without strokes

Hair Length 1.5cm / Ferrule Width 2.9cm