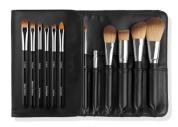

# **CLASSIC Makeup Brush Set**

#### CLASSIC 5 pcs set

Face Powder Eyehole Lip Base shadow Eyebrow

SET-D-010 / SET-D-013

# CLASSIC Origin 8 pcs Set Face Powder Contour

Face Powder Base shadow Small shadow Eyebrow

Medium shadow Point shadow Lip

SET-D-004

#### **CLASSIC Simple 8 pcs Set**

Face Powder Base shadow Small shadow Eyebrow Foundation Medium shadow Eyehole Lip

<u>SET-D-007</u>

#### **CLASSIC 12 pcs set**

Face Powder Contour Small shadow Concealer Foundation Base shadow Point shadow Eyebrow

SET-D-029

Cheek Medium shadow Eyehole Lip

#### **CLASSIC 15 pcs set**

Face Powder Contour Small shadow Concealer Gel Eyeliner Foundation Base shadow Point shadow Eyebrow Blending

SET-D-032

Cheek Medium shadow Eyehole Lip Fan

#### CLASSIC 18 pcs set

Face Powder Contour Small shadow Concealer Gel Eyeliner Mascara Foundation
Base shadow
Point shadow
Eyebrow
Blending
Angled Shading
SET-D-033

Cheek Medium shadow Eyehole Lip Fan Flat Definer

Face Powder Base shadow Eyehole Gel Eyeliner Eyeliner Multi Flat Foundation

# **CLASSIC 23 pcs set**

Foundation Medium shadow Concealer Blending Angled Shading Clear Shader (Goat hair) Cheek Small shadow Eyebrow Fan Face Blender Eye Fluff (Goat hair) Contour Point shadow Lip Mascara Flat Definer