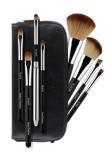

#### SI:REAL 18 pcs Set

#52 Powder #55 Highlight #62 Base shadow #65 Medium shadow #66 Eyehole

#53 Cheek #56 Foundation #63 Blender

#54 Contour #57 Blusher Fan #64 Angled shadow #67 Fluff

#68 Point shadow #69 Eyebrow #72 Concealer #73 Small Point shadow #74 Small Evebrow #75 Glitter

SET-S-007