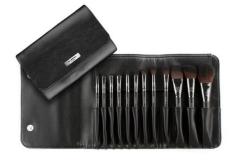

#### SI:REAL 12 pcs Set

#53 Cheek #62 Base shadow #65 Medium shadow #66 Eyehole #68 Point shadow

#54 Contour #63 Blender #69 Eyebrow SET-S-005

#56 Foundation #64 Angled shadow #67 Fluff #75 Glitter