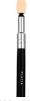

# #72 Concealer

Elastic bristles help cover up any flaws you want to hide

0.8 × 15.8cm

## Concealer

Cover perfectly anywhere you want to cover up

Hair Length 1.2cm / Ferrule Width 0.9cm / Total 15.2cm