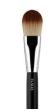

# Foundation

High-density bristles help you to express elaborate and sleek skin finish

Hair Length 3cm / Ferrule Width 2cm / Total 14.8cm

#### #56 Foundation

Dense but soft bristles help you to express elaborate and sleek skin

Size 2.5 × 17.0cm