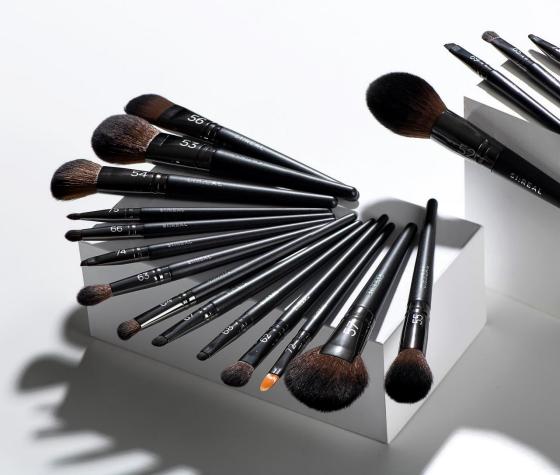

# SI:REAL Makeup Brush Set

#### SI:REAL 18 pcs Set

#52 Powder #55 Highlight #62 Base shadow #65 Medium shadow #66 Eyehole

#53 Cheek #56 Foundation #63 Blender

#54 Contour #57 Blusher Fan #64 Angled shadow #67 Fluff

#68 Point shadow #69 Eyebrow #72 Concealer #73 Small Point shadow #74 Small Evebrow #75 Glitter

SET-S-007