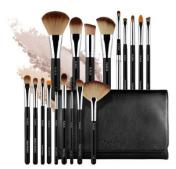

# **CLASSIC Makeup Brush Set**

#### **CLASSIC 12 pcs set**

Face Powder Contour Small shadow Concealer Foundation Base shadow Point shadow Eyebrow

SET-D-029

Cheek Medium shadow Eyehole Lip

#### **CLASSIC 15 pcs set**

Face Powder Contour Small shadow Concealer Gel Eyeliner Foundation Base shadow Point shadow Eyebrow Blending

SET-D-032

Cheek Medium shadow Eyehole Lip Fan

#### CLASSIC 18 pcs set

Face Powder Contour Small shadow Concealer Gel Eyeliner Mascara Foundation
Base shadow
Point shadow
Eyebrow
Blending
Angled Shading
SET-D-033

Cheek Medium shadow Eyehole Lip Fan Flat Definer

# **CLASSIC 23 pcs set**

Foundation Medium shadow Concealer Blending Angled Shading Clear Shader (Goat hair) Cheek Small shadow Eyebrow Fan Face Blender Eye Fluff (Goat hair) Contour Point shadow Lip Mascara Flat Definer