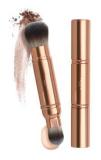

# SI:REAL Makeup Brush

#52 Powder

Lightly sweep your jawline and also your T-Zone

Size 3.5 × 18.0cm

#53 Cheek

Hold brush at an angle and pat both cheeks softly or use it when contouring

Size 4.0 × 17.0cm

#54 Contour