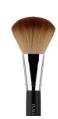

# Large **Powder**

Dust a coat of powder evenly all over the entire face

Hair Length 4.2cm / Ferrule Width 2.2cm / Total 16 5cm

#### Face Powder

Dust bristles across your face with the help of volumes and waves

Hair Length 4cm / Ferrule Width 2.4cm