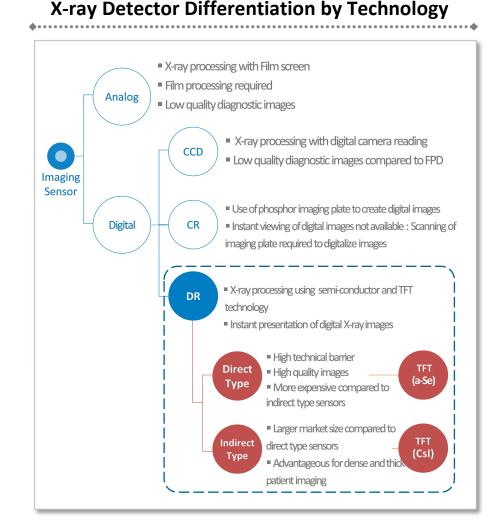

## Company Introduction : Introduction to X-ray Imaging Technology (2/3)

#### Providers of both Direct / Indirect Type FPDs

Only X-ray detector manufacturer with both Direct and Indirect technology