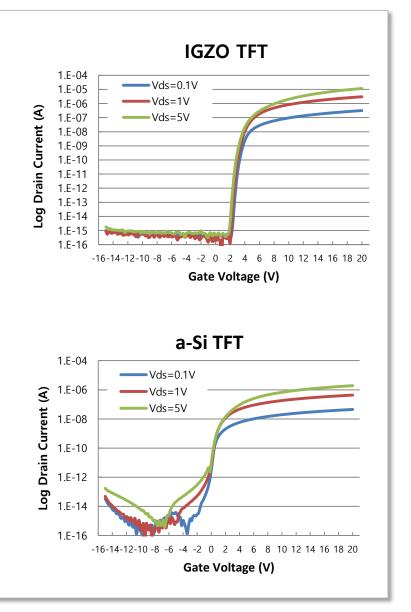

### New Panel Technology :

**IGZO** (<u>Indium Gallium Zinc O</u>xide)

- 2003 : Started development with transparent display technology
- 2012 : Sharp was first to start production incorporating IGZO-TFT

### **IGZO** material Advantage

- Uniform amorphous phase in large area
- Low Leakage current(Low noise) & High mobility(High frame rate)
- Radiation damage test : 10Gy(≒Detector exposure dose 100Gy)
  - $\rightarrow$  Pass(No change in leakage current)