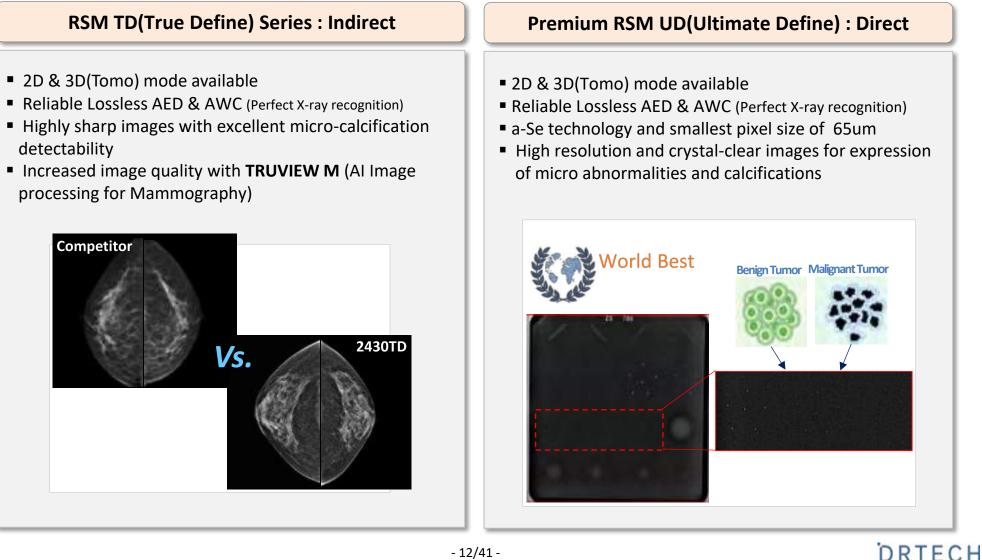

y upgrade solution to be launched in the global mammography market .
 Since it's launch in 2015 sales of RSM C series detectors have rapidly increased and it is being distributed by global system manufacturers and global players under an ODM supply contract.



- Awards
- 2019: 3,000 thousand export tower award (KITA)
- 2018: Korea New Growth Management Award (MOTIE)
- 2018: Seongnam Chamber of Commerce Technology and Quality Award (SNCCI)
- 2016: IP-R&D Award Ministry of Industry & Energy (KIPO)
- 2016: IR52 Jang Young-shil Award (MSIT)
- 2016: Hidden Champion Patent Award (Korea IP Strategic Organization)

DRTECH is industry leaders in mammographic imaging with our full line-up of innovative and competitive mammography detector solutions which differentiate DRTECH from our competitors.



## [Appendix] Premium RSM UD (Ultimate Define) : Direct Type



## **Core Business Competency : Medical and Dental Detector**

#### Despite being late comers to the Indirect FPD market, DRTECH has established itself as a competitive player with innovative and first in class technologies



- No. 1 market share in domestic detector market with proven high performance and high-quality diagnostic images
- Advanced series products launched in 2019 has higher low dose DQE performance compared to competitors allowing for higher image quality even with reduced patient dose



Awards :

- 2018: Korea New Growth Management Award (MOTIE)
- 2017: iF Design Awards
- 2015: SW quality Awards [Best quality]
- Direct type products with its highly sharp image quality is preferred by customers requiring c