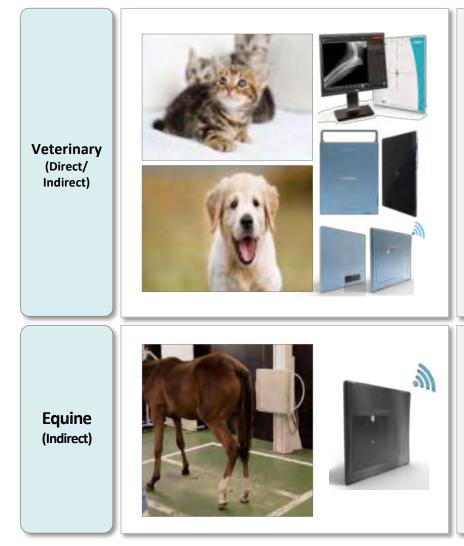

Remains to have No.1 market share in USA Veterinary imagine market & has expanded the market share in global veterinary market with the newly launched product for Equine

- Direct type detectors can acquire highly sharp images which is advantages when acquiring images of small animals with fine and detailed structures. DRTECH's products are being supplied to a top veterinary imaging solutions provider for a long time.
- As the social adoption rate of companion animals increase, sales of indirect type detectors for veterinary purpose is increasing
- Secured technology to provide world-class high quality images even with low dose exposure conditions
- Awards
- 2012: 20 million dollar export tower award (KITA)
- 2009 : IR52 Jang Young-Shil Awards (MSIT)
- Equine is a specialized market within the veterinary market requiring high technology and premium quality images
- Continuous successful bidding at Korean Racing Association
- Supply contract with German Top Player : E company

Successful launch of Equine specialized imaging solution (2430We+Image acquisition SW for equine) in Japan, Europe and USA