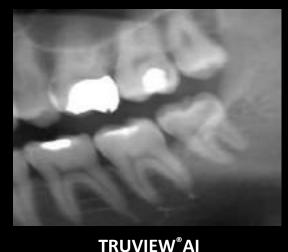

Low Dose Dental Image (80kVp 8mA)

TRUVIEW <sup>®</sup> AI uses innovative AI technology to achieve low noise image processing to remove unnecessary noise which may cause image degradation

• Improves SNR (signal to noise) performance by 40% proving noise free crystal-clear low dose imaging with high quality diagnostic images even at low dose conditions.

 Evaluated by Japan's top system maker and proven to outstand from other technology from competitors

DRTECH

- 25/41 -

Plan to expand the X-ray system portfolio to include portable and mobile systems as well as full general radiography X-ray system solutions . Launched first X-ray system late 2019 and sales have been increasing steadily