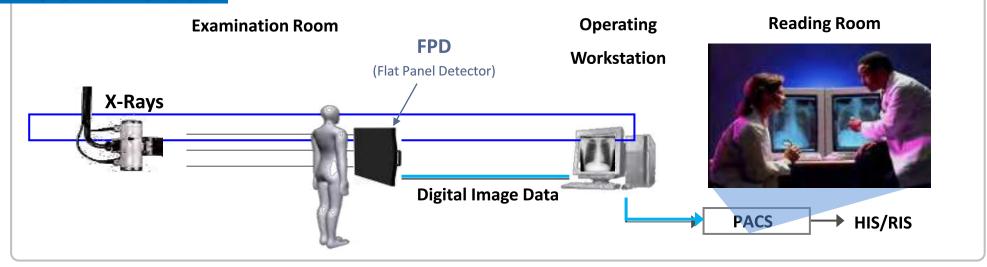

## Company Introduction : Introduction to X-ray Imaging Technology (2/3)

#### Providers of both Direct / Indirect Type FPDs

Only X-ray detector manufacturer with both Direct and Indirect technology

### X-ray System Configuration X-ray Exposure be **Detector** Conversion of X-ray to electron signals Generator Power supply to the Tube Other Description Image acquisition SW SW • Image Processing Algorithm/ Parameter Adjustment SW • Picture Archiving and Communications System (PACS) **PACS Server** • Program for the short-and long-term storage, retrieval, Program management, distribution and presentation of medical images