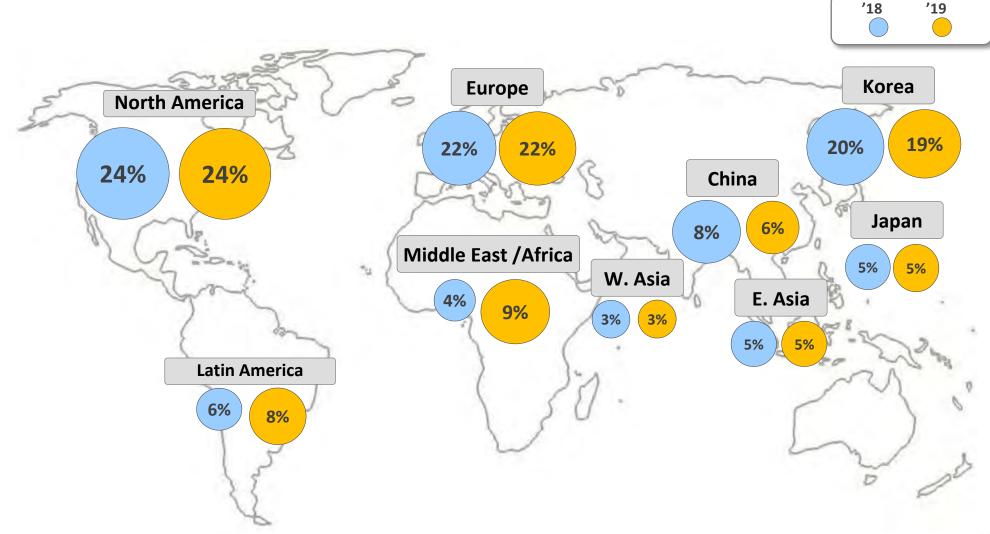

Newly Launched Product Revenue : Sum of product revenue for products launched within 5 years (2015~2019).

Division of revenue by region maintained similar to that of previous years, however revenue for Africa, Middle East and Latin America increased compared to the previous year