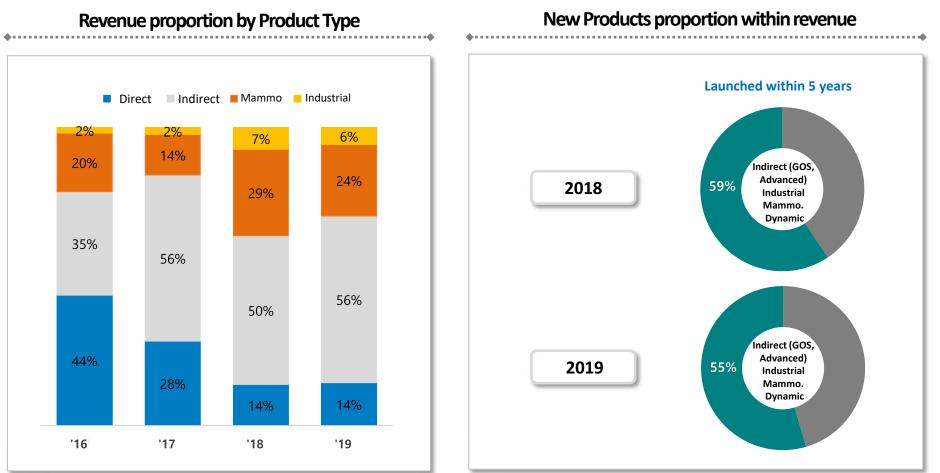

## Key Business Achievements : Revenue by Product Type

Continuous growth was achieved with the launching of new products every year. Net revenue is expected to grow despite the continuous degradation of the market price due to expected strong sales numbers of high-value products and dissipation of fixed costs.

Newly Launched Product Revenue : Sum of product revenue for products launched within 5 years (2015~2019).

Division of revenue by region maintained similar to that of previous years, however revenue for Africa, Middle East and Latin America increased compared to the previous year