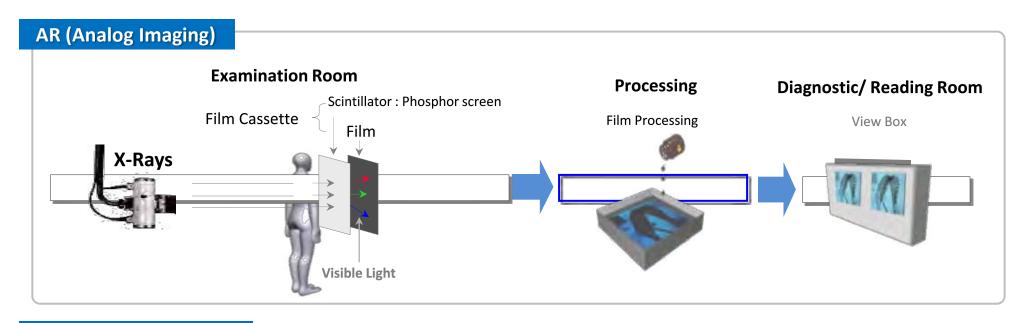

## Company Introduction : Introduction to X-ray Imaging Technology (1/3)

#### DR (Digital Radiography)