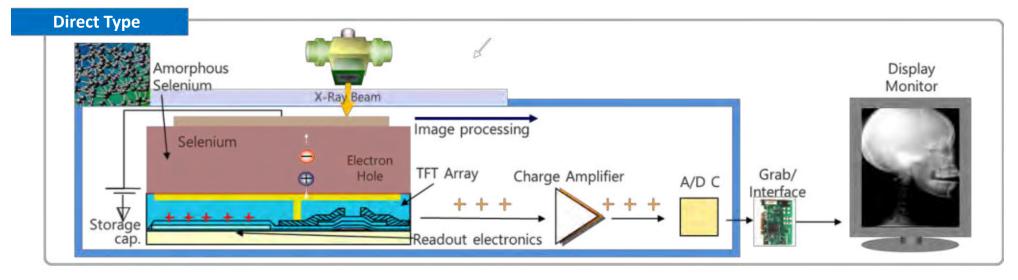

## Company Introduction : Introduction to X-ray Imaging Technology (1/3)

#### DR (Digital Radiography)