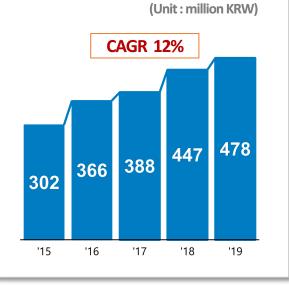

**Sales Revenue** 

- Mammography and Indirect type detectors total sales revenue increased at the rate of CAGR 12%.
- Sales revenue is expected to grow further in the future with increased sale volume and expanded product portfolio