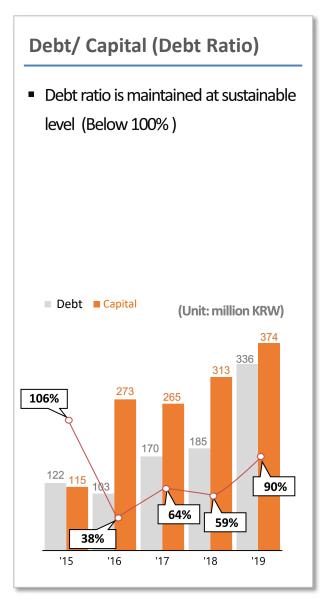

**Sales Revenue** 

- Mammography and Indirect type detectors total sales revenue increased at the rate of CAGR 12%.
- Sales revenue is expected to grow further in the future with increased sale volume and expanded product portfolio