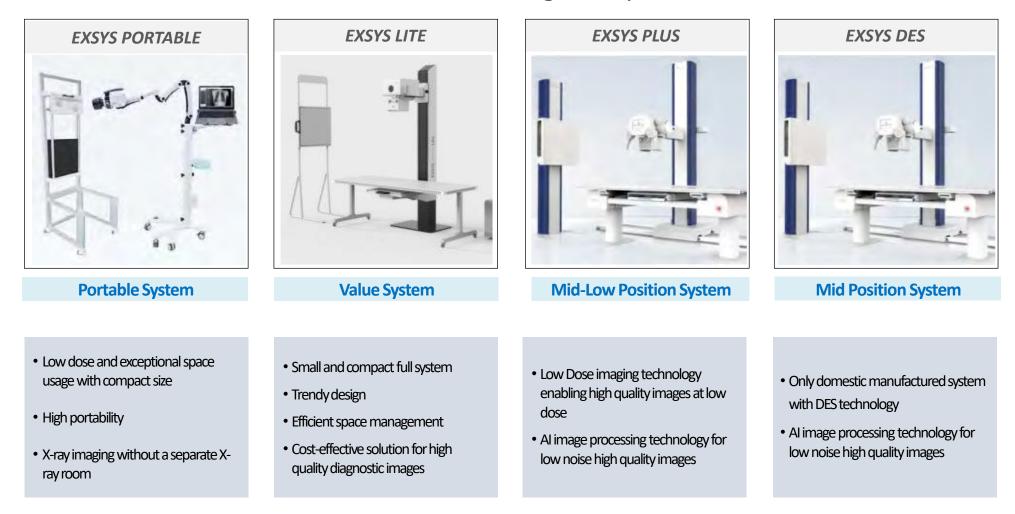

 Evaluated by Japan's top system maker and proven to outstand from other technology from competitors

DRTECH

- 25/41 -

Plan to expand the X-ray system portfolio to include portable and mobile systems as well as full general radiography X-ray system solutions . Launched first X-ray system late 2019 and sales have been increasing steadily

Plan to expand the X-ray system portfolio to include portable and mobile systems as well as full general radiography X-ray system solutions . Launched first X-ray system late 2019 and sales have been increasing steadily

**Mid-Low Position System** 

- Portability perfect for small spaces
- Compact Design for easy mobility
- Easy and convenient usage

**Mid Position System** 

- Ultra light design for easy mobility
- User friendly functions for easy operation
- Safe and smooth movement for increased safety
- Trendy and high-end design