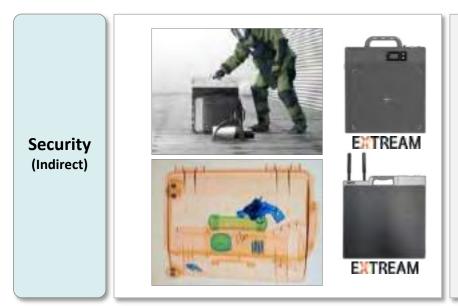

#### Identification of the industrial detector market as new strategic target market, Full line up of industrial detectors developed and launched

- Explosive Ordnance Disposal (EOD) application detectors are usually required in a military setting and is used when inspecting for suspected explosives.
- Currently the market is expanding mainly in more developed countries.
- DRTECH launched its first EOD product in 2016 and has successfully signed a supply contract with one of the World's top 3 security companies based in the UK.
- Entered the conservative Japanese market and the product is being used for defense against potential terrorism

- Non-Destructive Testing · NDT application is mainly used in industry to evaluate the properties of a material, component or system without causing damage using X-ray.
- Requires high level of technological expertise and reliability know-how. DRTECH has completed development of high-energy detectors for NDT
- Supply contract made with leading German NDT provider and to major domestic industrial player