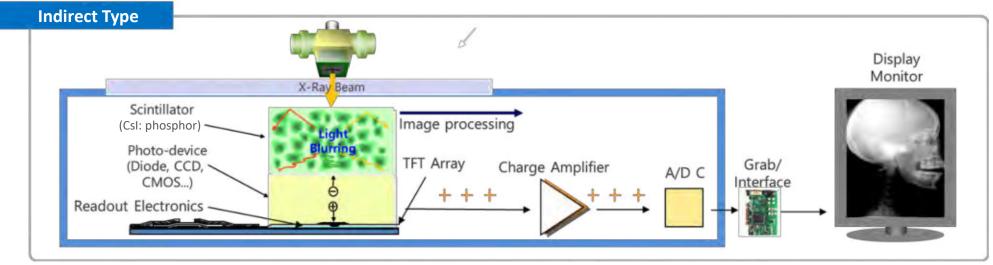

## Company Introduction : Introduction to X-ray Imaging Technology (2/3)

#### Providers of both Direct / Indirect Type FPDs

Only X-ray detector manufacturer with both Direct and Indirect technology