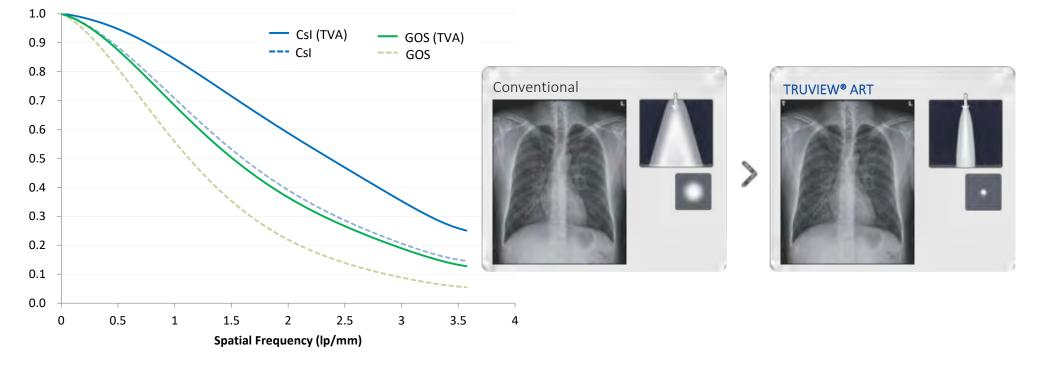

## TRUVIEW<sup>®</sup> ART : Advanced image Reconstruction Technology

For indirect type detectors, the image sharpness is degraded due to light dispersion. However, with DRTECH's reverse filtering image reconstruction algorithm TRUVIEW®ART, light dispersion is minimized increasing image sharpness proven with 30% increase in the MTF.