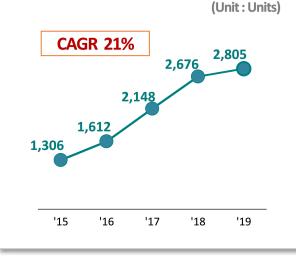

#### **Sales Volume**

- Mammography and Indirect type detectors total sales volume growth at the rate of CAGR 21%.
- Mammography detector volumes are increasing with sales by global partner
- Advanced series indirect detectors sales have increased since its launch with the increase in industrial detector sales