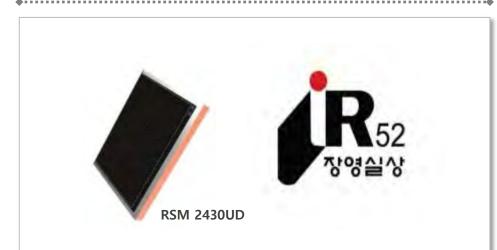

#### Jang Young-Shil Award 2019 for High Resolution Mammography Detector

Received 91st Jang Young-Shil Awards with 'RSM 2430UD'.
IR52 Jang Young-Shil award is awarded in the name of the Ministy of Science and ICT and is widely recognized to be one of the highest awards given for innovation in Korea.

• Recognized as an innovative product, RSM2430UD is direct type (a-Se) detector for 2D and 3D mammography providing crystal clear high diagnostic mammographic images for breast cancer screening and diagnostics.