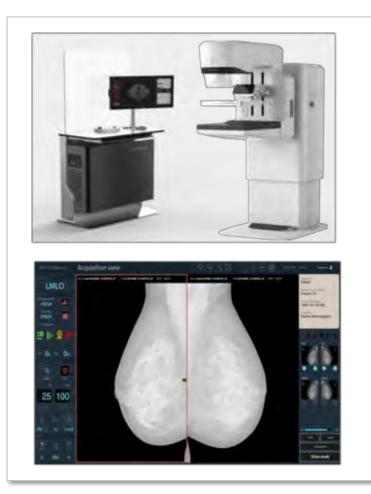

Expanded business area from core component (Mammo. detector) to high value product Full Field Mammography system to launch secondary business growth

#### Launched AIDIA Series (2D Full field Digital Mamamography System )

- Achieved Korean FDA (MFDS) approval for DRTECH's first Full field digital Mammography System; *AIDIA in first half 2020*.
   Beginning with the domestic market, will expand sales globally with existing and new system manufacturer partners.
- Developed product matching the specification of global top mammography manufactures both in the image quality and usability.
- Plan to expand the business into 3D Tomosynthesis by 2021. Technological expertise for 3D Tomo. development already achieved.