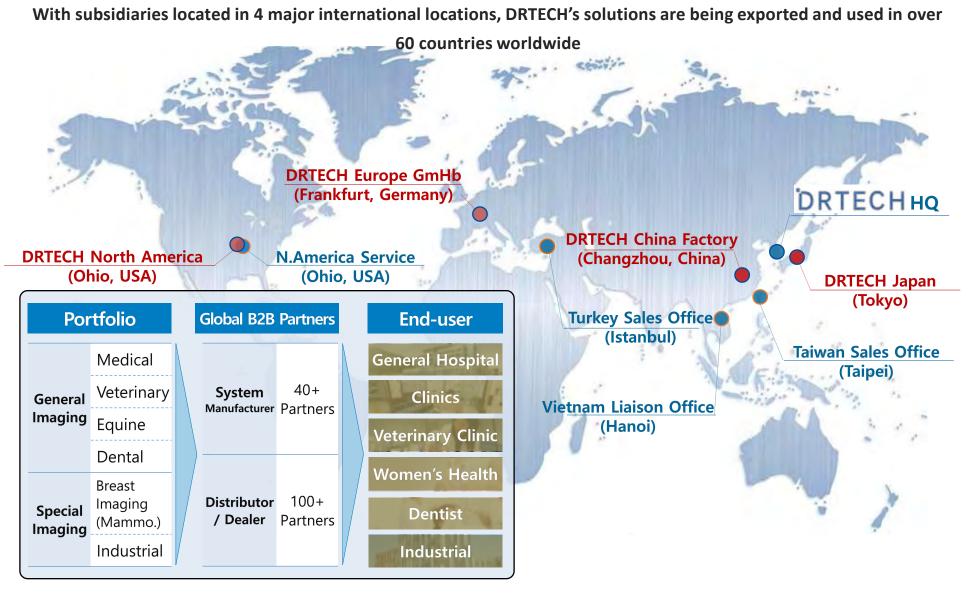

#### Industry Leaders in Innovative X-ray Imaging Solutions

DRTECH manufactures and develops X-ray solutions for the global market and is a Korean stock exchange (KOSDAQ) listed company. Located in Seongnam, South Korea, DRTECH is an established global company with our operations expanding globally with 4 overseas subsidiaries, 1 factory and 2 sales & liaison office globally.