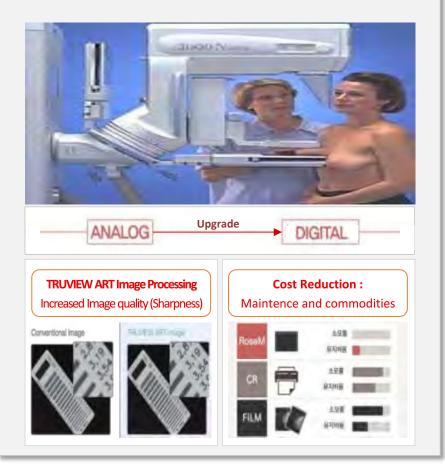

DRTECH has established a business strategy with a comprehensive portfolio that will provide continuous business growth

Entered the global mammography market with World's first slim cassette type digital mammography upgrade solution

#### "Instantly upgrade your existingg analog mammography system to a digital system."

 RSM C series FPDs are the first digital mammography upgrade solution to be launched in the global mammography market .
 Since it's launch in 2015 sales of RSM C series detectors have rapidly increased and it is being distributed by global system manufacturers and global players under an ODM supply contract.