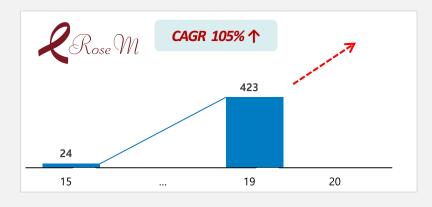

#### "Instantly upgrade your existingg analog mammography system to a digital system."

 RSM C series FPDs are the first digital mammography upgrade solution to be launched in the global mammography market .
 Since it's launch in 2015 sales of RSM C series detectors have rapidly increased and it is being distributed by global system manufacturers and global players under an ODM supply contract.