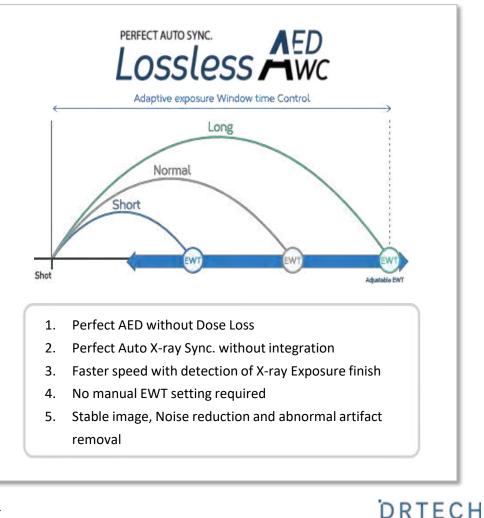

Lossless AED/AWC increases dose efficiency and image quality by detecting X-ray start and finish with perfect precision

World Best

1.0 Csl (2.625 uGy) 0.9 30% vs. 55% \_\_\_\_ Csl (0.256 uGy) 0.8 High DQE achieved by low noise electronics and 0.7 optimization 0.6 Competitor EVS3643A 0.5 0.70 0.4 0.60 0.3 0.50 **Competitor DQE** 13uG DQE(@0.5lp/mm) 0.9 40uG 0.40 0.8 0.36uGy -0.21uGy 0.7 0.30 0.6 3 3.5 4 B0 0.5 0.20 0.4 0.10 0.3 0.2 0.00 2 0 6 8 0.1 Dose (µGy) 0 0 0.5 2.5 1.5 R. Spatial Frequency (cycles/mm)Cunningham, A., Nano, T., Escartin, T (2016)