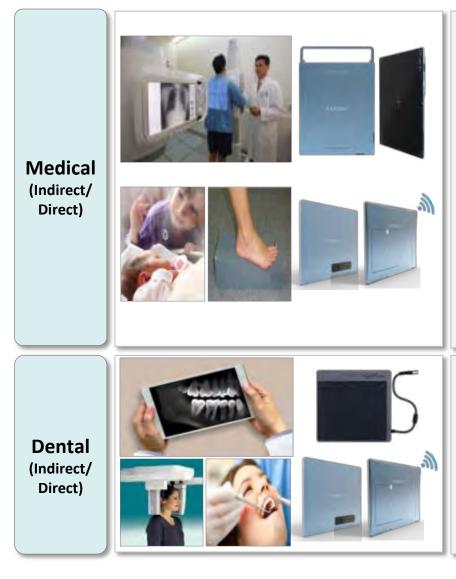

## **Core Business Competency : Medical and Dental Detector**

#### Despite being late comers to the Indirect FPD market, DRTECH has established itself as a competitive player with innovative and first in class technologies

- No. 1 market share in domestic detector market with proven high performance and high-quality diagnostic images
- Advanced series products launched in 2019 has higher low dose DQE performance compared to competitors allowing for higher image quality even with reduced patient dose

Awards :

- 2018: Korea New Growth Management Award (MOTIE)
- 2017: iF Design Awards
- 2015: SW quality Awards [Best quality]
- Direct type products with its highly sharp image quality is preferred by customers requiring cephalometric images for plastic surgery, Otorhinolaryngology purposes.
- Indirect type product which was launched in 2018, has successfully entered the conservative Japanese market being supplied to a top Japanese dental system manufacturer.