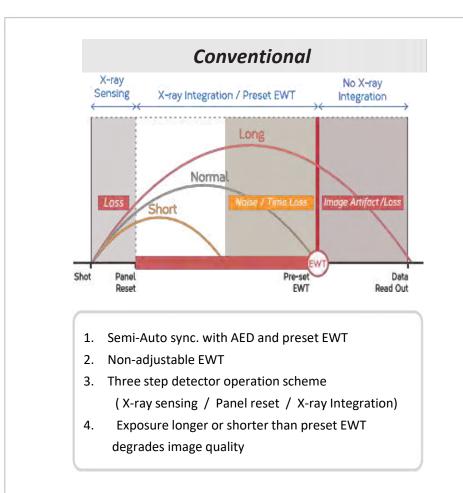

Lossless AED/AWC increases dose efficiency and image quality by detecting X-ray start and finish with perfect precision

World Best

1.0 Csl (2.625 uGy) 0.9 30% vs. 55% \_\_\_\_ Csl (0.256 uGy) 0.8 High DQE achieved by low noise electronics and 0.7 optimization 0.6 Competitor EVS3643A 0.5 0.70 0.4 0.60 0.3 0.50 **Competitor DQE** 13uG DQE(@0.5lp/mm) 0.9 40uG 0.40 0.8 0.36uGy -0.21uGy 0.7 0.30 0.6 3 3.5 4 B0 0.5 0.20 0.4 0.10 0.3 0.2 0.00 2 0 6 8 0.1 Dose (µGy) 0 0 0.5 2.5 1.5 R. Spatial Frequency (cycles/mm)Cunningham, A., Nano, T., Escartin, T (2016)