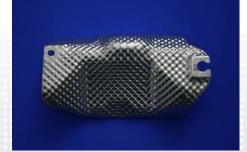

### Aluminium plate application for lightweight motor

**Heat Protector** 

ECU Case

Wheeling Bushing

Navigation Cover

**Motor Sunroof** 

Number Plate

Motor wheel