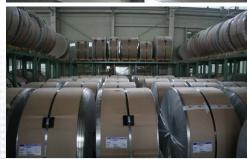

# PRODUCT SIZE

| ITEM   | THICKNESS(m/m) | WIDTH(m/m) | REMARKS                                             |
|--------|----------------|------------|-----------------------------------------------------|
| CIRCLE | 0.5~4.8        | Ø200~780   |                                                     |
| COIL   | 0.5~4.8        | Max 780    | Inner Diameter: 500mm<br>Outer Diameter Max 1,300mm |
| SHEET  | 0.5~4.8        | Max 780    | Length: Max 3,000mm                                 |

# Process Product