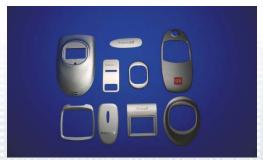

# PRODUCT & APPLICATION

| Product name                                  | Application                                                                                                                                                                                | Type                                               |
|-----------------------------------------------|--------------------------------------------------------------------------------------------------------------------------------------------------------------------------------------------|----------------------------------------------------|
| Aluminium plate for<br>Lightweight motor      | <ol> <li>Heat Protector</li> <li>ECU Case</li> <li>Bushing of Wheeling equitment</li> <li>Cover of motor navigation</li> <li>Sunroof</li> <li>Number Plate</li> <li>Motor Wheel</li> </ol> | Coil<br>Sheet<br>Sheet<br>Sheet<br>Sheet<br>Circle |
| Aluminium plate for<br>Eletrics & Electronics | <ol> <li>Cell phone battery Case</li> <li>Case of High strength condenser</li> <li>LCD/PDP Back Panel/Frame</li> <li>Cell phone Cover</li> </ol>                                           | Coil<br>Coil<br>Sheet<br>Coil                      |
| Aluminium plate for general industry          | <ol> <li>Lamp tool</li> <li>Cookware</li> <li>Soundproof wall</li> <li>Construction inner-outer material</li> <li>Clad</li> </ol>                                                          | Circle<br>Circle<br>Coil<br>Sheet<br>Coil          |

#### Aluminium plate application for electrics & electronics

Cell phone battery case

PDP Back Panel/Frame

Cell phone Cover

LCD Back Panel/Frame

High strength Condenser Case

CD Player Case