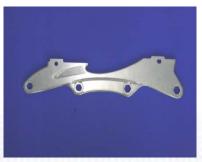

### Aluminium plate application for lightweight motor

**Heat Protector** 

ECU Case

Wheeling Bushing

Navigation Cover

**Motor Sunroof** 

Number Plate

Motor wheel