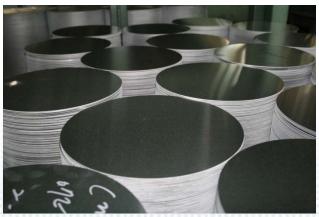

# PRODUCT SIZE

| ITEM   | THICKNESS(m/m) | WIDTH(m/m) | REMARKS                                             |
|--------|----------------|------------|-----------------------------------------------------|
| CIRCLE | 0.5~4.8        | Ø200~780   |                                                     |
| COIL   | 0.5~4.8        | Max 780    | Inner Diameter: 500mm<br>Outer Diameter Max 1,300mm |
| SHEET  | 0.5~4.8        | Max 780    | Length: Max 3,000mm                                 |

# Aluminium plate application for general Industry

Cosmetic Cap

Impeller

Aluminium Circle

Aluminium Coil

Aluminium Sheet