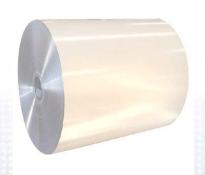

# PRODUCT SIZE

| ITEM   | THICKNESS(m/m) | WIDTH(m/m) | REMARKS                                             |
|--------|----------------|------------|-----------------------------------------------------|
| CIRCLE | 0.5~4.8        | Ø200~780   |                                                     |
| COIL   | 0.5~4.8        | Max 780    | Inner Diameter: 500mm<br>Outer Diameter Max 1,300mm |
| SHEET  | 0.5~4.8        | Max 780    | Length: Max 3,000mm                                 |

# Aluminium plate application for general Industry

Cosmetic Cap

Impeller

Aluminium Circle

Aluminium Coil

Aluminium Sheet