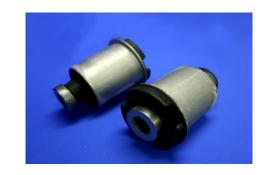

### Aluminium plate application for lightweight motor

**Heat Protector** 

ECU Case

Wheeling Bushing

Navigation Cover

**Motor Sunroof** 

Number Plate

Motor wheel