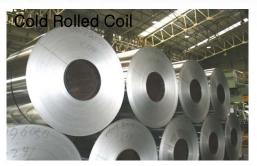

# PRODUCT SIZE

| ITEM   | THICKNESS(m/m) | WIDTH(m/m) | REMARKS                                             |
|--------|----------------|------------|-----------------------------------------------------|
| CIRCLE | 0.5~4.8        | Ø200~780   |                                                     |
| COIL   | 0.5~4.8        | Max 780    | Inner Diameter: 500mm<br>Outer Diameter Max 1,300mm |
| SHEET  | 0.5~4.8        | Max 780    | Length: Max 3,000mm                                 |

# Process Product