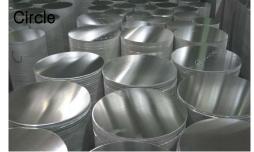

# PRODUCT SIZE

| ITEM   | THICKNESS(m/m) | WIDTH(m/m) | REMARKS                                             |
|--------|----------------|------------|-----------------------------------------------------|
| CIRCLE | 0.5~4.8        | Ø200~780   |                                                     |
| COIL   | 0.5~4.8        | Max 780    | Inner Diameter: 500mm<br>Outer Diameter Max 1,300mm |
| SHEET  | 0.5~4.8        | Max 780    | Length: Max 3,000mm                                 |

# Aluminium plate application for general Industry

Cosmetic Cap

Impeller

Aluminium Circle

Aluminium Coil

Aluminium Sheet