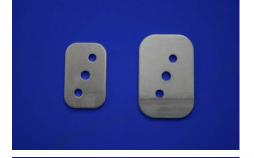

### Aluminium plate application for lightweight motor

**Heat Protector** 

ECU Case

Wheeling Bushing

Navigation Cover

**Motor Sunroof** 

Number Plate

Motor wheel

Motor wheel