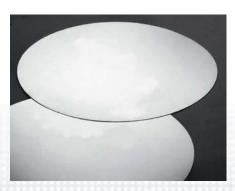

# PRODUCT SIZE

| ITEM   | THICKNESS(m/m) | WIDTH(m/m) | REMARKS                                             |
|--------|----------------|------------|-----------------------------------------------------|
| CIRCLE | 0.5~4.8        | Ø200~780   |                                                     |
| COIL   | 0.5~4.8        | Max 780    | Inner Diameter: 500mm<br>Outer Diameter Max 1,300mm |
| SHEET  | 0.5~4.8        | Max 780    | Length: Max 3,000mm                                 |

# Aluminium plate application for general Industry

Cosmetic Cap

Impeller

Aluminium Circle

Aluminium Coil

Aluminium Sheet