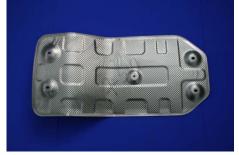

### Aluminium plate application for lightweight motor

**Heat Protector** 

ECU Case

Wheeling Bushing

Navigation Cover

**Motor Sunroof** 

Number Plate

Motor wheel