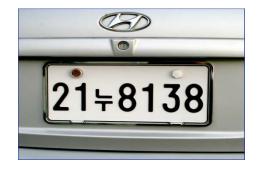

### Aluminium plate application for lightweight motor

**Heat Protector** 

ECU Case

Wheeling Bushing

Navigation Cover

**Motor Sunroof** 

Number Plate

Motor wheel