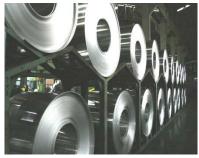

# PRODUCT SIZE

| ITEM   | THICKNESS(m/m) | WIDTH(m/m) | REMARKS                                             |
|--------|----------------|------------|-----------------------------------------------------|
| CIRCLE | 0.5~4.8        | Ø200~780   |                                                     |
| COIL   | 0.5~4.8        | Max 780    | Inner Diameter: 500mm<br>Outer Diameter Max 1,300mm |
| SHEET  | 0.5~4.8        | Max 780    | Length: Max 3,000mm                                 |

# PRODUCT & APPLICATION

| Product name                                  | Application                                                                                                                                                                                | Type                                               |
|-----------------------------------------------|--------------------------------------------------------------------------------------------------------------------------------------------------------------------------------------------|----------------------------------------------------|
| Aluminium plate for<br>Lightweight motor      | <ol> <li>Heat Protector</li> <li>ECU Case</li> <li>Bushing of Wheeling equitment</li> <li>Cover of motor navigation</li> <li>Sunroof</li> <li>Number Plate</li> <li>Motor Wheel</li> </ol> | Coil<br>Sheet<br>Sheet<br>Sheet<br>Sheet<br>Circle |
| Aluminium plate for<br>Eletrics & Electronics | <ol> <li>Cell phone battery Case</li> <li>Case of High strength condenser</li> <li>LCD/PDP Back Panel/Frame</li> <li>Cell phone Cover</li> </ol>                                           | Coil<br>Coil<br>Sheet<br>Coil                      |
| Aluminium plate for general industry          | <ol> <li>Lamp tool</li> <li>Cookware</li> <li>Soundproof wall</li> <li>Construction inner-outer material</li> <li>Clad</li> </ol>                                                          | Circle<br>Circle<br>Coil<br>Sheet<br>Coil          |