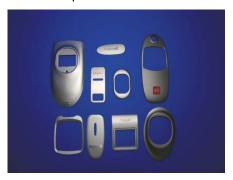

# Aluminium plate application for general Industry

Cosmetic Cap

Impeller

Aluminium Circle

Aluminium Coil

Aluminium Sheet