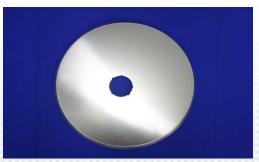

# PRODUCT SIZE

| ITEM   | THICKNESS(m/m) | WIDTH(m/m) | REMARKS                                             |
|--------|----------------|------------|-----------------------------------------------------|
| CIRCLE | 0.5~4.8        | Ø200~780   |                                                     |
| COIL   | 0.5~4.8        | Max 780    | Inner Diameter: 500mm<br>Outer Diameter Max 1,300mm |
| SHEET  | 0.5~4.8        | Max 780    | Length: Max 3,000mm                                 |

# PRODUCT & APPLICATION

| Product name                                  | Application                                                                                                                                                                                | Type                                               |
|-----------------------------------------------|--------------------------------------------------------------------------------------------------------------------------------------------------------------------------------------------|----------------------------------------------------|
| Aluminium plate for<br>Lightweight motor      | <ol> <li>Heat Protector</li> <li>ECU Case</li> <li>Bushing of Wheeling equitment</li> <li>Cover of motor navigation</li> <li>Sunroof</li> <li>Number Plate</li> <li>Motor Wheel</li> </ol> | Coil<br>Sheet<br>Sheet<br>Sheet<br>Sheet<br>Circle |
| Aluminium plate for<br>Eletrics & Electronics | <ol> <li>Cell phone battery Case</li> <li>Case of High strength condenser</li> <li>LCD/PDP Back Panel/Frame</li> <li>Cell phone Cover</li> </ol>                                           | Coil<br>Coil<br>Sheet<br>Coil                      |
| Aluminium plate for general industry          | <ol> <li>Lamp tool</li> <li>Cookware</li> <li>Soundproof wall</li> <li>Construction inner-outer material</li> <li>Clad</li> </ol>                                                          | Circle<br>Circle<br>Coil<br>Sheet<br>Coil          |

# Aluminium plate application for general Industry

Cosmetic Cap

Impeller

Aluminium Circle

Aluminium Coil

Aluminium Sheet