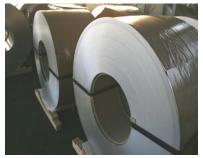

# PRODUCT SIZE

| ITEM   | THICKNESS(m/m) | WIDTH(m/m) | REMARKS                                             |
|--------|----------------|------------|-----------------------------------------------------|
| CIRCLE | 0.5~4.8        | Ø200~780   |                                                     |
| COIL   | 0.5~4.8        | Max 780    | Inner Diameter: 500mm<br>Outer Diameter Max 1,300mm |
| SHEET  | 0.5~4.8        | Max 780    | Length: Max 3,000mm                                 |

# PRODUCT & APPLICATION

| Product name                                  | Application                                                                                                                                                                                | Type                                               |
|-----------------------------------------------|--------------------------------------------------------------------------------------------------------------------------------------------------------------------------------------------|----------------------------------------------------|
| Aluminium plate for<br>Lightweight motor      | <ol> <li>Heat Protector</li> <li>ECU Case</li> <li>Bushing of Wheeling equitment</li> <li>Cover of motor navigation</li> <li>Sunroof</li> <li>Number Plate</li> <li>Motor Wheel</li> </ol> | Coil<br>Sheet<br>Sheet<br>Sheet<br>Sheet<br>Circle |
| Aluminium plate for<br>Eletrics & Electronics | <ol> <li>Cell phone battery Case</li> <li>Case of High strength condenser</li> <li>LCD/PDP Back Panel/Frame</li> <li>Cell phone Cover</li> </ol>                                           | Coil<br>Coil<br>Sheet<br>Coil                      |
| Aluminium plate for general industry          | <ol> <li>Lamp tool</li> <li>Cookware</li> <li>Soundproof wall</li> <li>Construction inner-outer material</li> <li>Clad</li> </ol>                                                          | Circle<br>Circle<br>Coil<br>Sheet<br>Coil          |

# Aluminium plate application for general Industry

Cosmetic Cap

Impeller

Aluminium Circle

Aluminium Coil

Aluminium Sheet