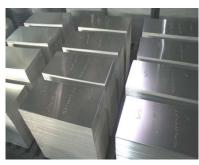

# PRODUCT SIZE

| ITEM   | THICKNESS(m/m) | WIDTH(m/m) | REMARKS                                             |
|--------|----------------|------------|-----------------------------------------------------|
| CIRCLE | 0.5~4.8        | Ø200~780   |                                                     |
| COIL   | 0.5~4.8        | Max 780    | Inner Diameter: 500mm<br>Outer Diameter Max 1,300mm |
| SHEET  | 0.5~4.8        | Max 780    | Length: Max 3,000mm                                 |

# PRODUCT & APPLICATION

| Product name                                  | Application                                                                                                                                                                                | Type                                               |
|-----------------------------------------------|--------------------------------------------------------------------------------------------------------------------------------------------------------------------------------------------|----------------------------------------------------|
| Aluminium plate for<br>Lightweight motor      | <ol> <li>Heat Protector</li> <li>ECU Case</li> <li>Bushing of Wheeling equitment</li> <li>Cover of motor navigation</li> <li>Sunroof</li> <li>Number Plate</li> <li>Motor Wheel</li> </ol> | Coil<br>Sheet<br>Sheet<br>Sheet<br>Sheet<br>Circle |
| Aluminium plate for<br>Eletrics & Electronics | <ol> <li>Cell phone battery Case</li> <li>Case of High strength condenser</li> <li>LCD/PDP Back Panel/Frame</li> <li>Cell phone Cover</li> </ol>                                           | Coil<br>Coil<br>Sheet<br>Coil                      |
| Aluminium plate for general industry          | <ol> <li>Lamp tool</li> <li>Cookware</li> <li>Soundproof wall</li> <li>Construction inner-outer material</li> <li>Clad</li> </ol>                                                          | Circle<br>Circle<br>Coil<br>Sheet<br>Coil          |