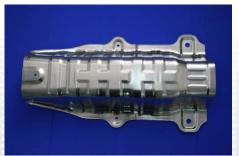

### Aluminium plate application for lightweight motor

**Heat Protector** 

ECU Case

Wheeling Bushing

Navigation Cover

**Motor Sunroof** 

Number Plate

Motor wheel