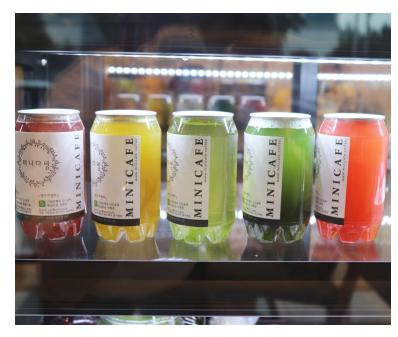

001:2015 / KS Q ISO 9001:2015

Development and Manufacture of can sealing devices

KCA hereby certifies that the Quality Management System of the above organization has been assessed and found to meet the requirements of the standard and scope of certification detailed above.

Valid Date:09.03.2021.~08.03.2024. Issue Date:09.03.2021. Initial Date:09.03.2021. Certification Number: QC-0137

Moo Sik Kim





KCA(KAB-QC-57) has been accredited by Korea Accreditation Board(KAB) as certification body for quality management system. KCA is accredited by Member(KAB) of the international accreditation Forum Multilateral Recognition Arrangement for QMS. 06367 No 1913 Rosedale, 280 Gwangpyeong-ro, Gangnam-gu, Seoul, Rep of Korea, Tel. 02)445-9081 fax. 02)445-9082 www.kcar.or.kr

#### Production:

















[1구,2구 2종류의 깔끔한 캔 보관대]

\* OPERATION Video Clips