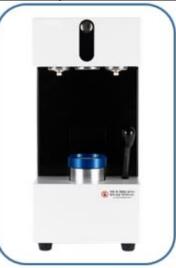

## Semi-automatic can seamer.

You can design the phrase you want (company name, my own phrase) for the product.

| Model    | T-7100S                     | Origin  | Korea          |  |  |
|----------|-----------------------------|---------|----------------|--|--|
| Name     | 1-71005                     | Origin  |                |  |  |
| Size     | 180*410*392                 | Weight  | 19 Kg          |  |  |
| Voltaga  | AC 2201/                    | Feature | Semi Automatic |  |  |
| Voltage  | AC 220V                     | reature | Safety Button  |  |  |
| Can      | Al : 250, 355, 500 ml       |         |                |  |  |
| (Al/Pet) | Pet : 200, 350, 500, 650 ml |         |                |  |  |