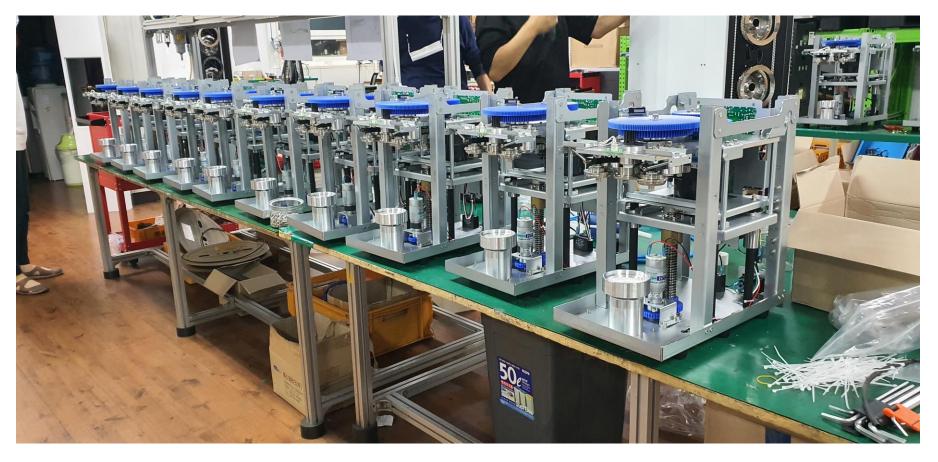

SO 9001:2015 / KS Q ISO 9001:2015

Development and Manufacture of can sealing devices

KCA hereby certifies that the Quality Management System of the above organization has been assessed and found to meet the requirements of the standard and scope of certification detailed above.

Valid Date:09.03.2021.~08.03.2024. Issue Date:09.03.2021. Initial Date:09.03.2021. Certification Number: QC-0137

Moo Sik Kim





KCA(KAB-QC-57) has been accredited by Korea Accreditation Board(KAB) as certification body for quality management system. KCA is accredited by Member(KAB) of the international accreditation Forum Multilateral Recognition Arrangement for QMS. 06367 No 1913 Rosedale, 280 Gwangpyeong-ro, Gangnam-gu, Seoul, Rep of Korea, Tel. 02)445-9081 fax. 02)445-9082 www.kcar.or.kr

#### Production:

















[1구,2구 2종류의 깔끔한 캔 보관대]

\* OPERATION Video Clips