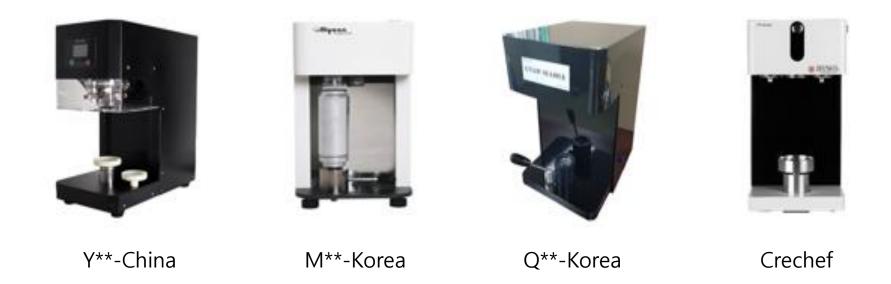

"Because food can't spill."

As customer satisfaction increases through perfect packaging, store sales also increase.

2. Differentiation from competitors.

|                                          | Y** Maker       | M** Maker              | Q** Maker                | Crechef                                    |
|------------------------------------------|-----------------|------------------------|--------------------------|--------------------------------------------|
| Usage                                    | Can Seamer      | Can Seamer             | Can Seamer               | Can Seamer                                 |
| Size                                     | 255*455*608     | 240*300*500            | 270*300*430              | 246*402*302                                |
| Origin                                   | China           | Korea                  | Korea                    | Korea                                      |
| Weight                                   | 46 Kg           | 15 Kg                  | 17 Kg                    | 25 Kg                                      |
| Materials                                | Stainless Steel | Stainless Steel        | Stainless Steel          | Stainless Steel                            |
| Power                                    | 220 / 60Hz      | 220 / 60Hz             | 220 / 60Hz               | 220 / 50-60Hz                              |
| Usage quantity<br>recording<br>function. | ОК              | No                     | ОК                       | ОК                                         |
| Appearance<br>Characteristics.           | Extra-large     | Compact.<br>Small Size | Using Digital<br>Monitor | One touch button<br>Emergency stop button. |

| Special Note                 | Semi-automatic (manual)<br>height adjustment.<br>(Buy mold separately) Only<br>the dedicated lid can be<br>sealed.<br>Need to replace the<br>cumbersome mold for each<br>product. | Semi-automatic (manual)<br>height adjustment<br>You can seal the lid of each<br>product.<br>(Replacement of sealing tool)<br>Only the lid can be sealed.<br>(Spot lid) | Semi-automatic (manual)<br>height adjustment.<br>Mold change by size.<br>Tool replacement by lid.<br>(Buy molds and tools<br>separately)<br>Fix the product with the<br>handle.<br>The sealing is not smooth by<br>picking it up. | Fully automatic System (Start<br>Button)<br>You can't replace the mold<br>with an automatic height<br>sensor.<br>Accident prevention with<br>emergency stop button.<br>You can seal without<br>replacing tools such as normal<br>lid and safety cap. |
|------------------------------|-----------------------------------------------------------------------------------------------------------------------------------------------------------------------------------|------------------------------------------------------------------------------------------------------------------------------------------------------------------------|-----------------------------------------------------------------------------------------------------------------------------------------------------------------------------------------------------------------------------------|------------------------------------------------------------------------------------------------------------------------------------------------------------------------------------------------------------------------------------------------------|
| Retail Price<br>(Korean Won) | 1,650,000                                                                                                                                                                         | 3,600,000                                                                                                                                                              | 3,800,000                                                                                                                                                                                                                         | 2,850,000                                                                                                                                                                                                                                            |