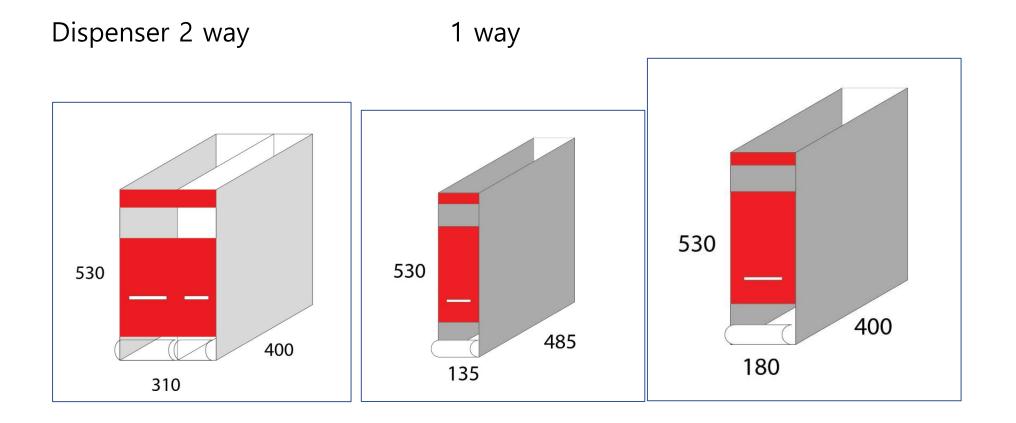

/ KS Q ISO 9001:2015

Development and Manufacture of can sealing devices

KCA hereby certifies that the Quality Management System of the above organization has been assessed and found to meet the requirements of the standard and scope of certification detailed above.

Valid Date:09.03.2021.~08.03.2024. Issue Date:09.03.2021. Initial Date:09.03.2021. Certification Number: QC-0137

Moo Sik Kim





KCA(KAB-QC-57) has been accredited by Korea Accreditation Board(KAB) as certification body for quality management system. KCA is accredited by Member(KAB) of the international accreditation Forum Multilateral Recognition Arrangement for QMS. 06367 No 1913 Rosedale, 280 Gwangpyeong-ro, Gangnam-gu, Seoul, Rep of Korea, Tel. 02)445-9081 fax. 02)445-9082 www.kcar.or.kr

#### Production:

















[1구,2구 2종류의 깔끔한 캔 보관대]

\* OPERATION Video Clips