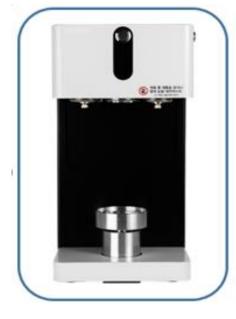

# Fully automatic can seamer.

You can design the phrase you want (company name,

my own phrase) for the product.

| Model           | T-9100S                                              | Origin  | Korea          |  |
|-----------------|------------------------------------------------------|---------|----------------|--|
| Name            | 1-91005                                              | Ongin   | KUIEd          |  |
| Size            | 200*395*390                                          | Weight  | 25 Kg          |  |
| Voltago         | AC 220V                                              | Feature | Full Automatic |  |
| Voltage         | AC 220V                                              | reature | Safety Button  |  |
| Can<br>(Al/Pet) | Al : 250, 355, 500 ml<br>Pet : 200, 350, 500, 650 ml |         |                |  |