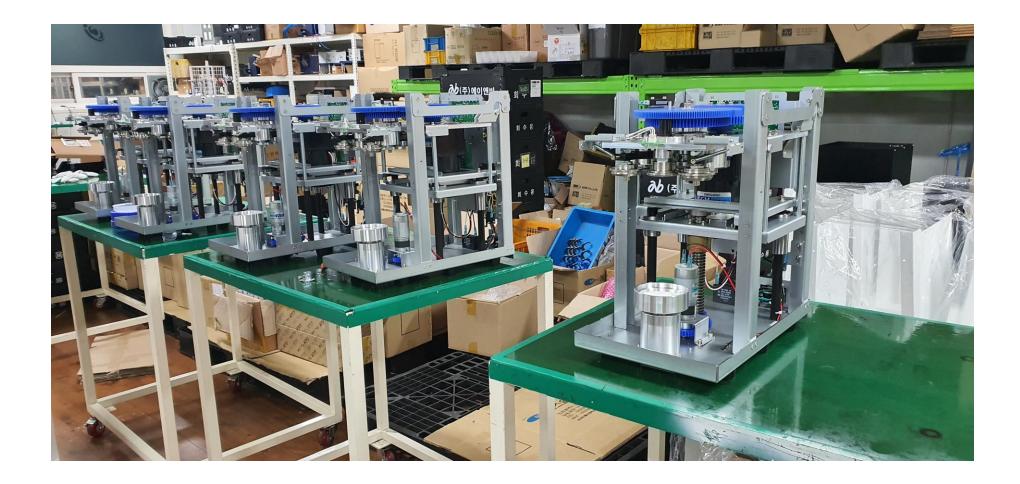

9001:2015 / KS Q ISO 9001:2015

Development and Manufacture of can sealing devices

KCA hereby certifies that the Quality Management System of the above organization has been assessed and found to meet the requirements of the standard and scope of certification detailed above.

Valid Date:09.03.2021.~08.03.2024. Issue Date:09.03.2021. Initial Date:09.03.2021. Certification Number: QC-0137

Moo Sik Kim





KCA(KAB-QC-57) has been accredited by Korea Accreditation Board(KAB) as certification body for quality management system. KCA is accredited by Member(KAB) of the international accreditation Forum Multilateral Recognition Arrangement for QMS. 06367 No 1913 Rosedale, 280 Gwangpyeong-ro, Gangnam-gu, Seoul, Rep of Korea, Tel. 02)445-9081 fax. 02)445-9082 www.kcar.or.kr

#### Production:

















[1구,2구 2종류의 깔끔한 캔 보관대]

\* OPERATION Video Clips