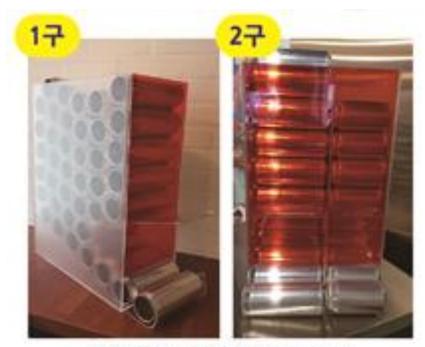

KS Q ISO 9001:2015

Development and Manufacture of can sealing devices

KCA hereby certifies that the Quality Management System of the above organization has been assessed and found to meet the requirements of the standard and scope of certification detailed above.

Valid Date:09.03.2021.~08.03.2024. Issue Date:09.03.2021. Initial Date:09.03.2021. Certification Number: QC-0137

Moo Sik Kim





KCA(KAB-QC-57) has been accredited by Korea Accreditation Board(KAB) as certification body for quality management system. KCA is accredited by Member(KAB) of the international accreditation Forum Multilateral Recognition Arrangement for QMS. 06367 No 1913 Rosedale, 280 Gwangpyeong-ro, Gangnam-gu, Seoul, Rep of Korea, Tel. 02)445-9081 fax. 02)445-9082 www.kcar.or.kr

#### Production:

















[1구,2구 2종류의 깔끔한 캔 보관대]

\* OPERATION Video Clips