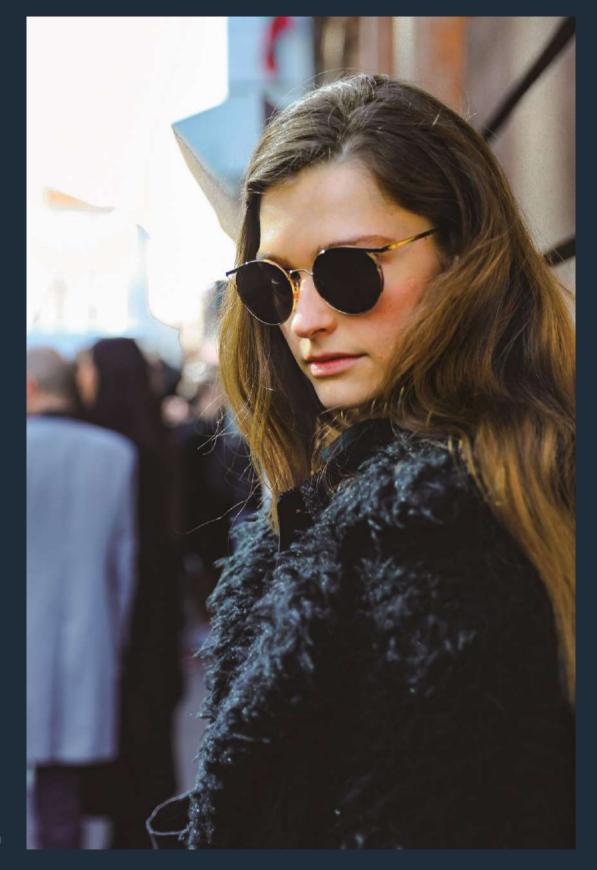

#### Kissing WENDY

The cat's-eye type sunglasses are an item that women should wear at least once. It is a whole metal, and it is coated with colors such as black, pink, and brown on the upper part of the eyeball to tone down the metal's cold feeling. The main point is the shape of the cat's-eye with the upper tail of the eyeball raised. This is a design that really suits the brown two-tone color which is the No.3 color.

### Kissing WENDY

Front : width 54mm - height : 47mm Side : 143mm - Bridge : 21mm Marerial : Pure Titanum, Stainless Color : Black / Pink / Brown