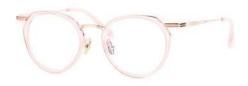

### Kissing MEIJIN

Front : width 54mm - height : 51mm Side : 145mm - Bridge : 22mm Marerial : Stainless, Acetate Color : Gold / Pink / Silver / Green / Violet