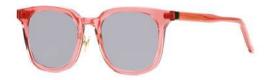

#### Kissing WENDY

The cat's-eye type sunglasses are an item that women should wear at least once. It is a whole metal, and it is coated with colors such as black, pink, and brown on the upper part of the eyeball to tone down the metal's cold feeling. The main point is the shape of the cat's-eye with the upper tail of the eyeball raised. This is a design that really suits the brown two-tone color which is the No.3 color.

### Kissing WENDY

Front : width 54mm - height : 47mm Side : 143mm - Bridge : 21mm Marerial : Pure Titanum, Stainless Color : Black / Pink / Brown