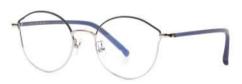

### Kissing MEIJIN

Front : width 54mm - height : 51mm Side : 145mm - Bridge : 22mm Marerial : Stainless, Acetate Color : Gold / Pink / Silver / Green / Violet