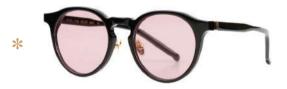

### Horn ELSA

Front : width 52mm - height : 48mm Side : 146mm - Bridge : 22mm Marerial : Acetate Color : Black-Smog / Black-Pink Tint