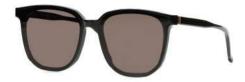

### Horn ELSA

Front : width 52mm - height : 48mm Side : 146mm - Bridge : 22mm Marerial : Acetate Color : Black-Smog / Black-Pink Tint

### Horn LOWELL

Front : width 51mm - height : 45mm Side : 146mm - Bridge : 23mm Marerial : Acetate Color : Black / Wine / Black / Pink \* 000

### Horn NERO

Front : width 64mm - height : 48mm Side : 145mm - Bridge : 21mm Marerial : Acetate Color : Black / Pink / Tortoise / Khaki