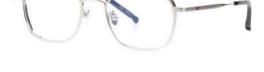

#### Ti RISA / Ti VERA

The back part of the rim has a thicknesses of the wing type, so it is enhance the overall style of the frame. The entire frame's weight was minimized by using titanium materials.

### Ti RISA

Front : width 49 mm - height : 42mm Side : 137mm - Bridge : 19mm Material : Pure Titanum Color : Rose Gold / Silver / Brown / Black

### Ti VERA

Front : width 53 mm - height : 40mm Side : 143mm - Bridge : 22mm Material : Pure Titanum Color : Rose Gold / Silver / Brown / Black