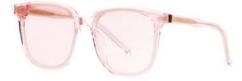

#### Kissing WENDY

The cat's-eye type sunglasses are an item that women should wear at least once. It is a whole metal, and it is coated with colors such as black, pink, and brown on the upper part of the eyeball to tone down the metal's cold feeling. The main point is the shape of the cat's-eye with the upper tail of the eyeball raised. This is a design that really suits the brown two-tone color which is the No.3 color.

### Kissing WENDY

Front : width 54mm - height : 47mm Side : 143mm - Bridge : 21mm Marerial : Pure Titanum, Stainless Color : Black / Pink / Brown