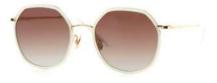

#### Kissing TESS

It has a polygonal eye shape. The eye shape's upper part is flat and the bottom is rounded. The temple is a combination of titanium metal. It is a relatively usual form, so it is made of 54 size which can be worn for both men and women. It has been designed as a modern type that goes well with anyone.

### Kissing TESS

Front : width 54mm - height : 51mm Side : 145mm - Bridge : 22mm Marerial : Stainless, Acetate Color : Black / Pink / Brown / Black