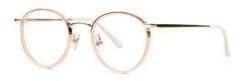

### Kissing MEIJIN

Front : width 54mm - height : 51mm Side : 145mm - Bridge : 22mm Marerial : Stainless, Acetate Color : Gold / Pink / Silver / Green / Violet