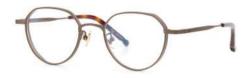

### Kissing BELLA

Front : width 55mm - height : 48mm Side : 147mm - Bridge : 21mm Material : Pure Titanum, Acetate Color : Black / Pink / Blue / BrownToltoise

### Kissing BELLA

Front : width 55mm - height : 48mm Side : 147mm - Bridge : 21mm Material : Pure Titanum, Acetate Color : Black / Pink / Blue / BrownToltoise

2