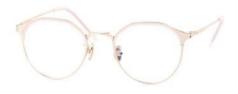

### Kissing MEIJIN

Front : width 54mm - height : 51mm Side : 145mm - Bridge : 22mm Marerial : Stainless, Acetate Color : Gold / Pink / Silver / Green / Violet