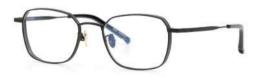

#### Union TIYRA

It is a combination type. The metal area is slightly visible and using a transparent series of acetates, the inside is slightly visible like a see-through. It has a polygonal eye shape and the lower part is round, so you can wear it stylishly. This model can be used for both men and women.

### Union TIYRA

Front : width 47 mm - height : 43mm Side : 138mm - Bridge : 21mm Material : Acetate , Stainless Color : Crystal-Gold / Tortoise-Antique / Gray demi-Silver / Black-Gold / Pink-Gold