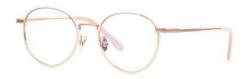

### Ti RISA

Front : width 49 mm - height : 42mm Side : 137mm - Bridge : 19mm Material : Pure Titanum Color : Rose Gold / Silver / Brown / Black