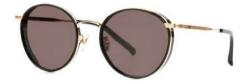

### Kissing WENDY

Front : width 54mm - height : 47mm Side : 143mm - Bridge : 21mm Marerial : Pure Titanum, Stainless Color : Black / Pink / Brown