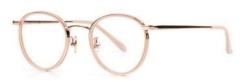

### Kissing BELLA

Front : width 55mm - height : 48mm Side : 147mm - Bridge : 21mm Material : Pure Titanum, Acetate Color : Black / Pink / Blue / BrownToltoise

### Kissing BELLA

Front : width 55mm - height : 48mm Side : 147mm - Bridge : 21mm Material : Pure Titanum, Acetate Color : Black / Pink / Blue / BrownToltoise

2