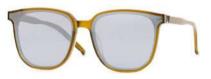

#### Placo CARMUS

It is an upgraded version of PLACO INTO3. It has the same eye shape and frame shape of the PLACO INTO3, but is designed to be able to put acetate on the upper part. The Acetate has a same shape like eyebrows, so it feels strong. It is made in the form that attach the acetate to the upper part to use various color like leopard or pastel tone which is hard to be shown in the metal frames.

### Placo CARMUS

Front : width 50mm - height : 45mm Side : 137mm - Bridge : 21mm Marerial : Stainless, Acetate Color : Black-Silver / Black-Rose Gold / Crystal-Gold / Pink-Gold / Tortoise-Antigue Gold

### Placo CARMUS

Front : width 50mm - height : 45mm Side : 137mm - Bridge : 21mm Marerial : Stainless, Acetate Color : Black-Silver / Black-Rose Gold / Crystal-Gold / Pink-Gold / Tortoise-Antique Gold

\* 00