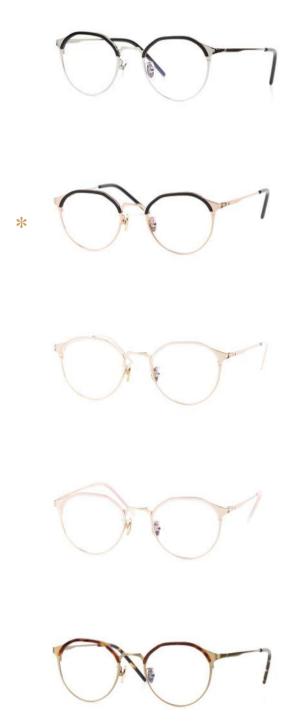

### Kissing MEIJIN

Front : width 54mm - height : 51mm Side : 145mm - Bridge : 22mm Marerial : Stainless, Acetate Color : Gold / Pink / Silver / Green / Violet