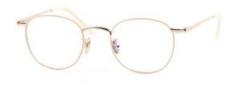

### Ti MIEN

Front : width 48mm - height : 44mm Side : 140mm - Bridge : 24mm Marerial : Pure Titanum, Acetate Color : Ivory-Gold / Toltoise-Antique / Black-Gold / Pink-Rose Gold / Gray Demi-Silver

\* 00

### Ti MIEN

Front : width 48mm - height : 44mm Side : 140mm - Bridge : 24mm Marerial : Pure Titanum, Acetate Color : Ivory-Gold / Toltoise-Antique / Black-Gold / Pink-Rose Gold / Gray Demi-Silver