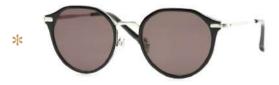

#### Kissing WENDY

The cat's-eye type sunglasses are an item that women should wear at least once. It is a whole metal, and it is coated with colors such as black, pink, and brown on the upper part of the eyeball to tone down the metal's cold feeling. The main point is the shape of the cat's-eye with the upper tail of the eyeball raised. This is a design that really suits the brown two-tone color which is the No.3 color.

### Kissing WENDY

Front : width 54mm - height : 47mm Side : 143mm - Bridge : 21mm Marerial : Pure Titanum, Stainless Color : Black / Pink / Brown