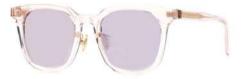

### Kissing BELLA

Front : width 55mm - height : 48mm Side : 147mm - Bridge : 21mm Material : Pure Titanum, Acetate Color : Black / Pink / Blue / BrownToltoise

### Kissing BELLA

Front : width 55mm - height : 48mm Side : 147mm - Bridge : 21mm Material : Pure Titanum, Acetate Color : Black / Pink / Blue / BrownToltoise

2