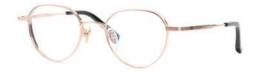

### Ti MIEN

Front : width 48mm - height : 44mm Side : 140mm - Bridge : 24mm Marerial : Pure Titanum, Acetate Color : Ivory-Gold / Toltoise-Antique / Black-Gold / Pink-Rose Gold / Gray Demi-Silver

\* 00

### Ti MIEN

Front : width 48mm - height : 44mm Side : 140mm - Bridge : 24mm Marerial : Pure Titanum, Acetate Color : Ivory-Gold / Toltoise-Antique / Black-Gold / Pink-Rose Gold / Gray Demi-Silver