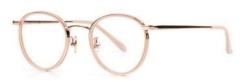

### Placo AREN

Front : width 49mm - height : 43mm Side : 140mm - Bridge : 23mm Marerial : Stainless Color : Black-Gold / Pink-Rose Gold / Navy-Silver / Brown-Antique Gold / Beige-Gold