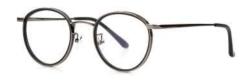

### Kissing TESS

Front : width 54mm - height : 51mm Side : 145mm - Bridge : 22mm Marerial : Stainless, Acetate Color : Black / Pink / Brown / Black