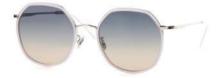

### Kissing BELLA

Front : width 55mm - height : 48mm Side : 147mm - Bridge : 21mm Material : Pure Titanum, Acetate Color : Black / Pink / Blue / BrownToltoise

### Kissing BELLA

Front : width 55mm - height : 48mm Side : 147mm - Bridge : 21mm Material : Pure Titanum, Acetate Color : Black / Pink / Blue / BrownToltoise

2