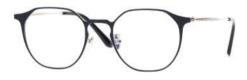

#### Union TIYRA

It is a combination type. The metal area is slightly visible and using a transparent series of acetates, the inside is slightly visible like a see-through. It has a polygonal eye shape and the lower part is round, so you can wear it stylishly. This model can be used for both men and women.

### Union TIYRA

Front : width 47 mm - height : 43mm Side : 138mm - Bridge : 21mm Material : Acetate , Stainless Color : Crystal-Gold / Tortoise-Antique / Gray demi-Silver / Black-Gold / Pink-Gold