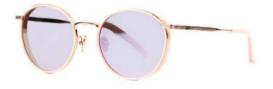

### Kissing TESS

Front : width 54mm - height : 51mm Side : 145mm - Bridge : 22mm Marerial : Stainless, Acetate Color : Black / Pink / Brown / Black