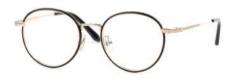

#### Kissing TESS

It has a polygonal eye shape. The eye shape's upper part is flat and the bottom is rounded. The temple is a combination of titanium metal. It is a relatively usual form, so it is made of 54 size which can be worn for both men and women. It has been designed as a modern type that goes well with anyone.

### Kissing TESS

Front : width 54mm - height : 51mm Side : 145mm - Bridge : 22mm Marerial : Stainless, Acetate Color : Black / Pink / Brown / Black