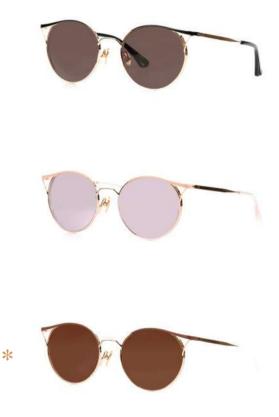

#### Kissing WENDY

The cat's-eye type sunglasses are an item that women should wear at least once. It is a whole metal, and it is coated with colors such as black, pink, and brown on the upper part of the eyeball to tone down the metal's cold feeling. The main point is the shape of the cat's-eye with the upper tail of the eyeball raised. This is a design that really suits the brown two-tone color which is the No.3 color.

### Kissing WENDY

Front : width 54mm - height : 47mm Side : 143mm - Bridge : 21mm Marerial : Pure Titanum, Stainless Color : Black / Pink / Brown