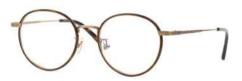

#### Kissing TESS

It has a polygonal eye shape. The eye shape's upper part is flat and the bottom is rounded. The temple is a combination of titanium metal. It is a relatively usual form, so it is made of 54 size which can be worn for both men and women. It has been designed as a modern type that goes well with anyone.

### Kissing TESS

Front : width 54mm - height : 51mm Side : 145mm - Bridge : 22mm Marerial : Stainless, Acetate Color : Black / Pink / Brown / Black