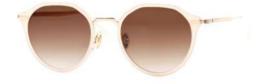

#### Kissing TESS

It has a polygonal eye shape. The eye shape's upper part is flat and the bottom is rounded. The temple is a combination of titanium metal. It is a relatively usual form, so it is made of 54 size which can be worn for both men and women. It has been designed as a modern type that goes well with anyone.

### Kissing TESS

Front : width 54mm - height : 51mm Side : 145mm - Bridge : 22mm Marerial : Stainless, Acetate Color : Black / Pink / Brown / Black