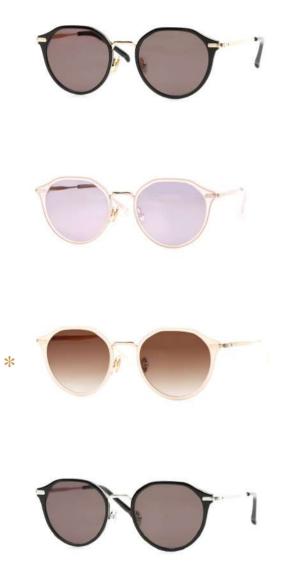

#### Kissing TESS

It has a polygonal eye shape. The eye shape's upper part is flat and the bottom is rounded. The temple is a combination of titanium metal. It is a relatively usual form, so it is made of 54 size which can be worn for both men and women. It has been designed as a modern type that goes well with anyone.

### Kissing TESS

Front : width 54mm - height : 51mm Side : 145mm - Bridge : 22mm Marerial : Stainless, Acetate Color : Black / Pink / Brown / Black