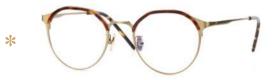

### Kissing MEIJIN

Front : width 54mm - height : 51mm Side : 145mm - Bridge : 22mm Marerial : Stainless, Acetate Color : Gold / Pink / Silver / Green / Violet