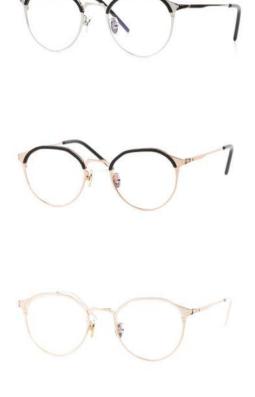

### Kissing MEIJIN

Front : width 54mm - height : 51mm Side : 145mm - Bridge : 22mm Marerial : Stainless, Acetate Color : Gold / Pink / Silver / Green / Violet