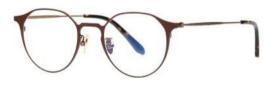

#### Union TIYRA

It is a combination type. The metal area is slightly visible and using a transparent series of acetates, the inside is slightly visible like a see-through. It has a polygonal eye shape and the lower part is round, so you can wear it stylishly. This model can be used for both men and women.

### Union TIYRA

Front : width 47 mm - height : 43mm Side : 138mm - Bridge : 21mm Material : Acetate , Stainless Color : Crystal-Gold / Tortoise-Antique / Gray demi-Silver / Black-Gold / Pink-Gold