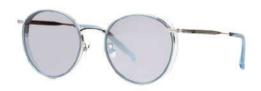

### Kissing BELLA

Front : width 55mm - height : 48mm Side : 147mm - Bridge : 21mm Material : Pure Titanum, Acetate Color : Black / Pink / Blue / BrownToltoise

### Kissing BELLA

Front : width 55mm - height : 48mm Side : 147mm - Bridge : 21mm Material : Pure Titanum, Acetate Color : Black / Pink / Blue / BrownToltoise

2