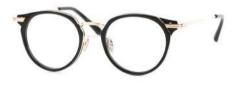

### Kissing MEIJIN

Front : width 54mm - height : 51mm Side : 145mm - Bridge : 22mm Marerial : Stainless, Acetate Color : Gold / Pink / Silver / Green / Violet