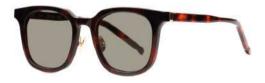

#### Kissing TESS

It has a polygonal eye shape. The eye shape's upper part is flat and the bottom is rounded. The temple is a combination of titanium metal. It is a relatively usual form, so it is made of 54 size which can be worn for both men and women. It has been designed as a modern type that goes well with anyone.

### Kissing TESS

Front : width 54mm - height : 51mm Side : 145mm - Bridge : 22mm Marerial : Stainless, Acetate Color : Black / Pink / Brown / Black