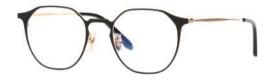

#### Union TIYRA

It is a combination type. The metal area is slightly visible and using a transparent series of acetates, the inside is slightly visible like a see-through. It has a polygonal eye shape and the lower part is round, so you can wear it stylishly. This model can be used for both men and women.

### Union TIYRA

Front : width 47 mm - height : 43mm Side : 138mm - Bridge : 21mm Material : Acetate , Stainless Color : Crystal-Gold / Tortoise-Antique / Gray demi-Silver / Black-Gold / Pink-Gold