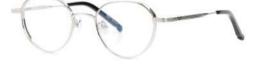

### Union TIYRA

Front : width 47 mm - height : 43mm Side : 138mm - Bridge : 21mm Material : Acetate , Stainless Color : Crystal-Gold / Tortoise-Antique / Gray demi-Silver / Black-Gold / Pink-Gold