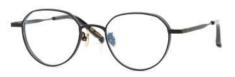

### Kissing MEIJIN

Front : width 54mm - height : 51mm Side : 145mm - Bridge : 22mm Marerial : Stainless, Acetate Color : Gold / Pink / Silver / Green / Violet