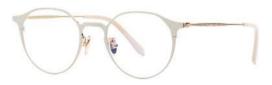

### Kissing MEIJIN

Front : width 54mm - height : 51mm Side : 145mm - Bridge : 22mm Marerial : Stainless, Acetate Color : Gold / Pink / Silver / Green / Violet