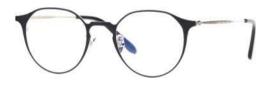

#### Ti RISA / Ti VERA

The back part of the rim has a thicknesses of the wing type, so it is enhance the overall style of the frame. The entire frame's weight was minimized by using titanium materials.

### Ti RISA

Front : width 49 mm - height : 42mm Side : 137mm - Bridge : 19mm Material : Pure Titanum Color : Rose Gold / Silver / Brown / Black

### Ti VERA

Front : width 53 mm - height : 40mm Side : 143mm - Bridge : 22mm Material : Pure Titanum Color : Rose Gold / Silver / Brown / Black