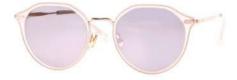

#### Kissing TESS

It has a polygonal eye shape. The eye shape's upper part is flat and the bottom is rounded. The temple is a combination of titanium metal. It is a relatively usual form, so it is made of 54 size which can be worn for both men and women. It has been designed as a modern type that goes well with anyone.

### Kissing TESS

Front : width 54mm - height : 51mm Side : 145mm - Bridge : 22mm Marerial : Stainless, Acetate Color : Black / Pink / Brown / Black