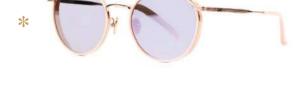

#### Kissing WENDY

The cat's-eye type sunglasses are an item that women should wear at least once. It is a whole metal, and it is coated with colors such as black, pink, and brown on the upper part of the eyeball to tone down the metal's cold feeling. The main point is the shape of the cat's-eye with the upper tail of the eyeball raised. This is a design that really suits the brown two-tone color which is the No.3 color.

### Kissing WENDY

Front : width 54mm - height : 47mm Side : 143mm - Bridge : 21mm Marerial : Pure Titanum, Stainless Color : Black / Pink / Brown