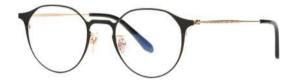

#### Placo CARMUS

It is an upgraded version of PLACO INTO3. It has the same eye shape and frame shape of the PLACO INTO3, but is designed to be able to put acetate on the upper part. The Acetate has a same shape like eyebrows, so it feels strong. It is made in the form that attach the acetate to the upper part to use various color like leopard or pastel tone which is hard to be shown in the metal frames.

### Placo CARMUS

Front : width 50mm - height : 45mm Side : 137mm - Bridge : 21mm Marerial : Stainless, Acetate Color : Black-Silver / Black-Rose Gold / Crystal-Gold / Pink-Gold / Tortoise-Antigue Gold

### Placo CARMUS

Front : width 50mm - height : 45mm Side : 137mm - Bridge : 21mm Marerial : Stainless, Acetate Color : Black-Silver / Black-Rose Gold / Crystal-Gold / Pink-Gold / Tortoise-Antique Gold

\* 00