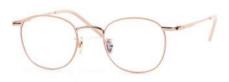

### Ti RISA

Front : width 49 mm - height : 42mm Side : 137mm - Bridge : 19mm Material : Pure Titanum Color : Rose Gold / Silver / Brown / Black