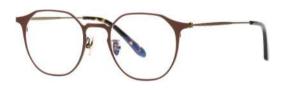

#### Ti RISA / Ti VERA

The back part of the rim has a thicknesses of the wing type, so it is enhance the overall style of the frame. The entire frame's weight was minimized by using titanium materials.

### Ti VERA

Front : width 53 mm - height : 40mm Side : 143mm - Bridge : 22mm Material : Pure Titanum Color : Rose Gold / Silver / Brown / Black