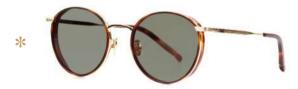

### Kissing MEIJIN

Front : width 54mm - height : 51mm Side : 145mm - Bridge : 22mm Marerial : Stainless, Acetate Color : Gold / Pink / Silver / Green / Violet