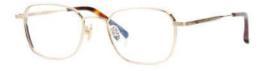

#### Placo CARMUS

It is an upgraded version of PLACO INTO3. It has the same eye shape and frame shape of the PLACO INTO3, but is designed to be able to put acetate on the upper part. The Acetate has a same shape like eyebrows, so it feels strong. It is made in the form that attach the acetate to the upper part to use various color like leopard or pastel tone which is hard to be shown in the metal frames.

### Placo CARMUS

Front : width 50mm - height : 45mm Side : 137mm - Bridge : 21mm Marerial : Stainless, Acetate Color : Black-Silver / Black-Rose Gold / Crystal-Gold / Pink-Gold / Tortoise-Antigue Gold

### Placo CARMUS

Front : width 50mm - height : 45mm Side : 137mm - Bridge : 21mm Marerial : Stainless, Acetate Color : Black-Silver / Black-Rose Gold / Crystal-Gold / Pink-Gold / Tortoise-Antique Gold

\* 00