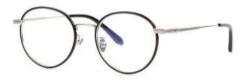

### Union TIYRA

Front : width 47 mm - height : 43mm Side : 138mm - Bridge : 21mm Material : Acetate , Stainless Color : Crystal-Gold / Tortoise-Antique / Gray demi-Silver / Black-Gold / Pink-Gold