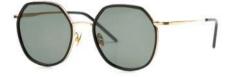

#### Union TIYRA

It is a combination type. The metal area is slightly visible and using a transparent series of acetates, the inside is slightly visible like a see-through. It has a polygonal eye shape and the lower part is round, so you can wear it stylishly. This model can be used for both men and women.

### Union TIYRA

Front : width 47 mm - height : 43mm Side : 138mm - Bridge : 21mm Material : Acetate , Stainless Color : Crystal-Gold / Tortoise-Antique / Gray demi-Silver / Black-Gold / Pink-Gold