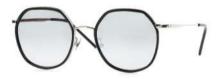

#### Kissing WENDY

The cat's-eye type sunglasses are an item that women should wear at least once. It is a whole metal, and it is coated with colors such as black, pink, and brown on the upper part of the eyeball to tone down the metal's cold feeling. The main point is the shape of the cat's-eye with the upper tail of the eyeball raised. This is a design that really suits the brown two-tone color which is the No.3 color.

### Kissing WENDY

Front : width 54mm - height : 47mm Side : 143mm - Bridge : 21mm Marerial : Pure Titanum, Stainless Color : Black / Pink / Brown