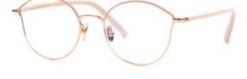

### Kissing BELLA

Front : width 55mm - height : 48mm Side : 147mm - Bridge : 21mm Material : Pure Titanum, Acetate Color : Black / Pink / Blue / BrownToltoise

### Kissing BELLA

Front : width 55mm - height : 48mm Side : 147mm - Bridge : 21mm Material : Pure Titanum, Acetate Color : Black / Pink / Blue / BrownToltoise

2