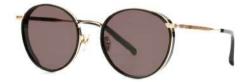

#### Kissing WENDY

The cat's-eye type sunglasses are an item that women should wear at least once. It is a whole metal, and it is coated with colors such as black, pink, and brown on the upper part of the eyeball to tone down the metal's cold feeling. The main point is the shape of the cat's-eye with the upper tail of the eyeball raised. This is a design that really suits the brown two-tone color which is the No.3 color.

### Kissing WENDY

Front : width 54mm - height : 47mm Side : 143mm - Bridge : 21mm Marerial : Pure Titanum, Stainless Color : Black / Pink / Brown