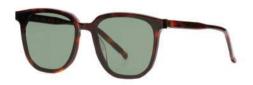

#### Kissing TESS

It has a polygonal eye shape. The eye shape's upper part is flat and the bottom is rounded. The temple is a combination of titanium metal. It is a relatively usual form, so it is made of 54 size which can be worn for both men and women. It has been designed as a modern type that goes well with anyone.

### Kissing TESS

Front : width 54mm - height : 51mm Side : 145mm - Bridge : 22mm Marerial : Stainless, Acetate Color : Black / Pink / Brown / Black