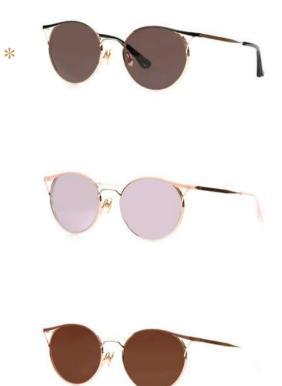

#### Kissing WENDY

The cat's-eye type sunglasses are an item that women should wear at least once. It is a whole metal, and it is coated with colors such as black, pink, and brown on the upper part of the eyeball to tone down the metal's cold feeling. The main point is the shape of the cat's-eye with the upper tail of the eyeball raised. This is a design that really suits the brown two-tone color which is the No.3 color.

### Kissing WENDY

Front : width 54mm - height : 47mm Side : 143mm - Bridge : 21mm Marerial : Pure Titanum, Stainless Color : Black / Pink / Brown