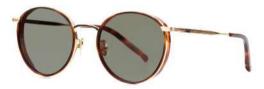

#### Kissing TESS

It has a polygonal eye shape. The eye shape's upper part is flat and the bottom is rounded. The temple is a combination of titanium metal. It is a relatively usual form, so it is made of 54 size which can be worn for both men and women. It has been designed as a modern type that goes well with anyone.

### Kissing TESS

Front : width 54mm - height : 51mm Side : 145mm - Bridge : 22mm Marerial : Stainless, Acetate Color : Black / Pink / Brown / Black