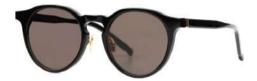

### Kissing BELLA

Front : width 55mm - height : 48mm Side : 147mm - Bridge : 21mm Material : Pure Titanum, Acetate Color : Black / Pink / Blue / BrownToltoise

### Kissing BELLA

Front : width 55mm - height : 48mm Side : 147mm - Bridge : 21mm Material : Pure Titanum, Acetate Color : Black / Pink / Blue / BrownToltoise

2