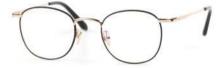

### Horn NERO

Front : width 64mm - height : 48mm Side : 145mm - Bridge : 21mm Marerial : Acetate Color : Black / Pink / Tortoise / Khaki