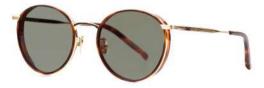

#### Kissing TESS

It has a polygonal eye shape. The eye shape's upper part is flat and the bottom is rounded. The temple is a combination of titanium metal. It is a relatively usual form, so it is made of 54 size which can be worn for both men and women. It has been designed as a modern type that goes well with anyone.

### Kissing TESS

Front : width 54mm - height : 51mm Side : 145mm - Bridge : 22mm Marerial : Stainless, Acetate Color : Black / Pink / Brown / Black