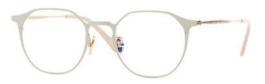

### Kissing MEIJIN

Front : width 54mm - height : 51mm Side : 145mm - Bridge : 22mm Marerial : Stainless, Acetate Color : Gold / Pink / Silver / Green / Violet