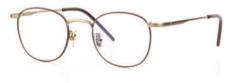

### Kissing MEIJIN

Front : width 54mm - height : 51mm Side : 145mm - Bridge : 22mm Marerial : Stainless, Acetate Color : Gold / Pink / Silver / Green / Violet