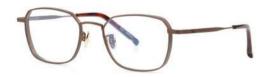

#### Kissing TESS

It has a polygonal eye shape. The eye shape's upper part is flat and the bottom is rounded. The temple is a combination of titanium metal. It is a relatively usual form, so it is made of 54 size which can be worn for both men and women. It has been designed as a modern type that goes well with anyone.

### Kissing TESS

Front : width 54mm - height : 51mm Side : 145mm - Bridge : 22mm Marerial : Stainless, Acetate Color : Black / Pink / Brown / Black