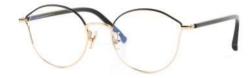

#### Kissing WENDY

The cat's-eye type sunglasses are an item that women should wear at least once. It is a whole metal, and it is coated with colors such as black, pink, and brown on the upper part of the eyeball to tone down the metal's cold feeling. The main point is the shape of the cat's-eye with the upper tail of the eyeball raised. This is a design that really suits the brown two-tone color which is the No.3 color.

### Kissing WENDY

Front : width 54mm - height : 47mm Side : 143mm - Bridge : 21mm Marerial : Pure Titanum, Stainless Color : Black / Pink / Brown