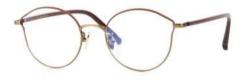

### Kissing BELLA

Front : width 55mm - height : 48mm Side : 147mm - Bridge : 21mm Material : Pure Titanum, Acetate Color : Black / Pink / Blue / BrownToltoise

### Kissing BELLA

Front : width 55mm - height : 48mm Side : 147mm - Bridge : 21mm Material : Pure Titanum, Acetate Color : Black / Pink / Blue / BrownToltoise

2