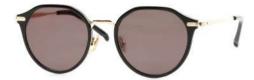

#### Kissing WENDY

The cat's-eye type sunglasses are an item that women should wear at least once. It is a whole metal, and it is coated with colors such as black, pink, and brown on the upper part of the eyeball to tone down the metal's cold feeling. The main point is the shape of the cat's-eye with the upper tail of the eyeball raised. This is a design that really suits the brown two-tone color which is the No.3 color.

### Kissing WENDY

Front : width 54mm - height : 47mm Side : 143mm - Bridge : 21mm Marerial : Pure Titanum, Stainless Color : Black / Pink / Brown