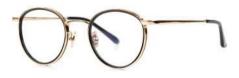

### Kissing MEIJIN

Front : width 54mm - height : 51mm Side : 145mm - Bridge : 22mm Marerial : Stainless, Acetate Color : Gold / Pink / Silver / Green / Violet