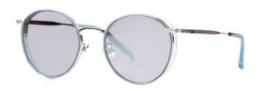

### Kissing BELLA

Front : width 55mm - height : 48mm Side : 147mm - Bridge : 21mm Material : Pure Titanum, Acetate Color : Black / Pink / Blue / BrownToltoise

### Kissing BELLA

Front : width 55mm - height : 48mm Side : 147mm - Bridge : 21mm Material : Pure Titanum, Acetate Color : Black / Pink / Blue / BrownToltoise

2