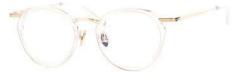

#### Placo CARMUS

It is an upgraded version of PLACO INTO3. It has the same eye shape and frame shape of the PLACO INTO3, but is designed to be able to put acetate on the upper part. The Acetate has a same shape like eyebrows, so it feels strong. It is made in the form that attach the acetate to the upper part to use various color like leopard or pastel tone which is hard to be shown in the metal frames.

### Placo CARMUS

Front : width 50mm - height : 45mm Side : 137mm - Bridge : 21mm Marerial : Stainless, Acetate Color : Black-Silver / Black-Rose Gold / Crystal-Gold / Pink-Gold / Tortoise-Antigue Gold

### Placo CARMUS

Front : width 50mm - height : 45mm Side : 137mm - Bridge : 21mm Marerial : Stainless, Acetate Color : Black-Silver / Black-Rose Gold / Crystal-Gold / Pink-Gold / Tortoise-Antique Gold

\* 00