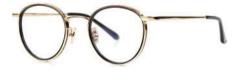

### Kissing MEIJIN

Front : width 54mm - height : 51mm Side : 145mm - Bridge : 22mm Marerial : Stainless, Acetate Color : Gold / Pink / Silver / Green / Violet