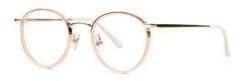

### Kissing WENDY

Front : width 54mm - height : 47mm Side : 143mm - Bridge : 21mm Marerial : Pure Titanum, Stainless Color : Black / Pink / Brown