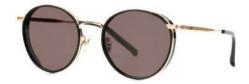

#### Kissing TESS

It has a polygonal eye shape. The eye shape's upper part is flat and the bottom is rounded. The temple is a combination of titanium metal. It is a relatively usual form, so it is made of 54 size which can be worn for both men and women. It has been designed as a modern type that goes well with anyone.

### Kissing TESS

Front : width 54mm - height : 51mm Side : 145mm - Bridge : 22mm Marerial : Stainless, Acetate Color : Black / Pink / Brown / Black