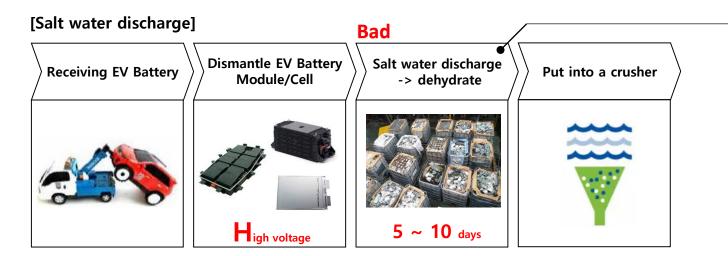

#### 2. Advantages of hybrid discharger

Safe recycling process and fast working time