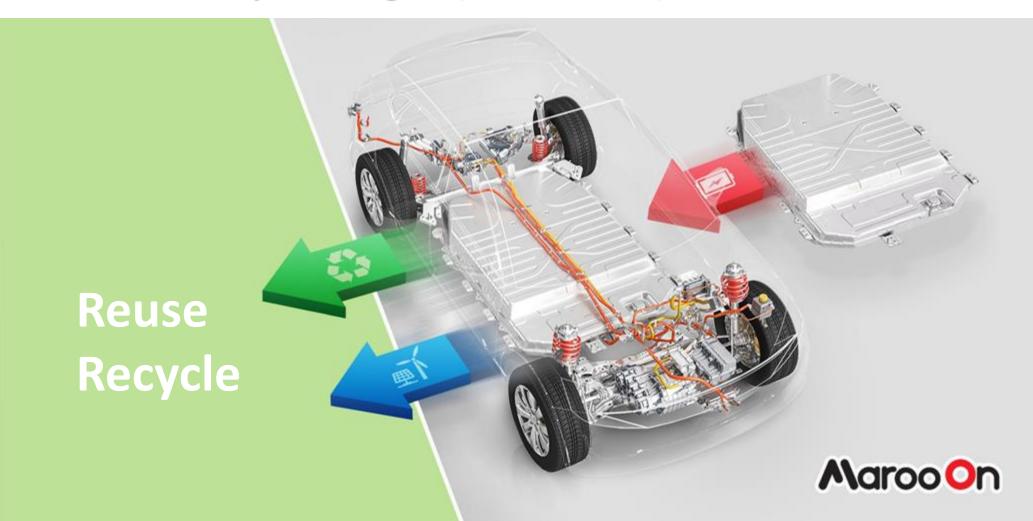

Use the hybrid discharger field

#### 2. Advantages of hybrid discharger

Safe recycling process and fast working time