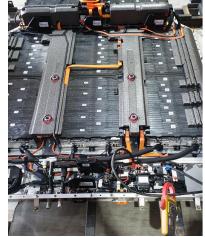

### 64kWh battery can be discharged within 3 hours.

4. Case Field – EV battery pack

Discharge mode has been ended. The battery is being short circuit.