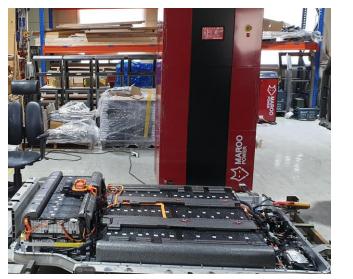

#### 3. Lab Performance Test #1

• EV Li-ion KONA Battery 64kWh Discharging

#### 3. Lab Performance Test #1

#### • EV Li-ion KONA Battery 64kWh Discharging

64kWh battery can be discharged within 2 hours. Auto short-circuit after discharge.

After short-circuit the battery, cell short cutting testing is perfect! (Better work process compare to salt water discharge)