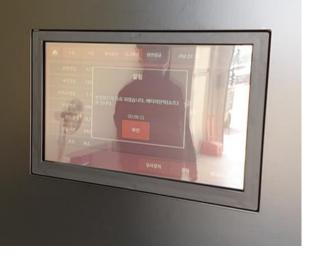

### 64kWh battery can be discharged within 3 hours.

4. Case Field – EV battery pack

Discharge mode has been ended. The battery is being short circuit.