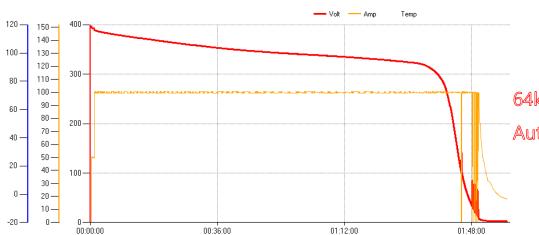

#### 3. Lab Performance Test #1

• EV Li-ion KONA Battery 64kWh Discharging

#### 3. Lab Performance Test #1

#### • EV Li-ion KONA Battery 64kWh Discharging

64kWh battery can be discharged within 2 hours. Auto short-circuit after discharge.

After short-circuit the battery, cell short cutting testing is perfect! (Better work process compare to salt water discharge)