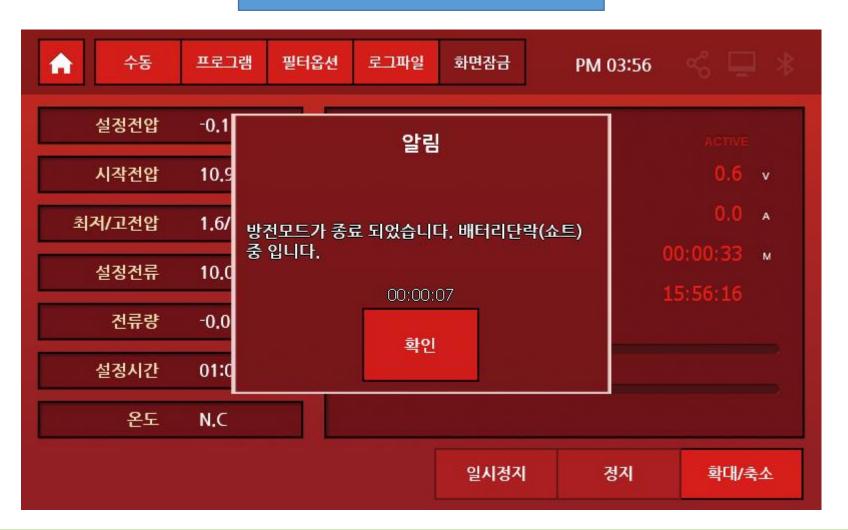

### 64kWh battery can be discharged within 3 hours.

4. Case Field – EV battery pack

Discharge mode has been ended. The battery is being short circuit.