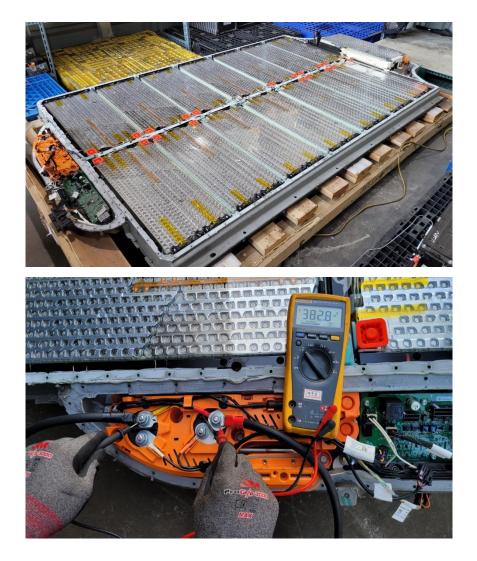

| 0                | 0                |
| Data save                     | USB, PC          | USB, PC          | USB, PC          |
| Size                          | 850x635.2x1771mm | 850x635.2x1771mm | 850x635.2x1771mm |



#### 2. Advantages of hybrid discharger

Safe recycling process and fast working time













#### 3. Lab Performance Test #1

• EV Li-ion KONA Battery 64kWh Discharging

















#### 3. Lab Performance Test #1

#### • EV Li-ion KONA Battery 64kWh Discharging



64kWh battery can be discharged within 2 hours. Auto short-circuit after discharge.



After short-circuit the battery, cell short cutting testing is perfect! (Better work process compare to salt water discharge)





#### 3. Lab Performance Test #2

• EV Li-ion TESLA Battery 100kWh Discharging









#### 3. Lab Performance Test #2

• EV Li-ion TESLA Battery 100kWh Discharging



### 64kWh battery can be discharged within 3 hours.







4. Case Field – EV battery pack





































Discharge mode has been ended. The battery is being short circuit.