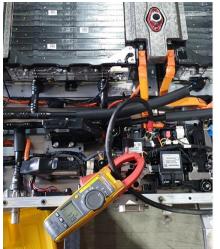

### 64kWh battery can be discharged within 3 hours.

4. Case Field – EV battery pack

Discharge mode has been ended. The battery is being short circuit.