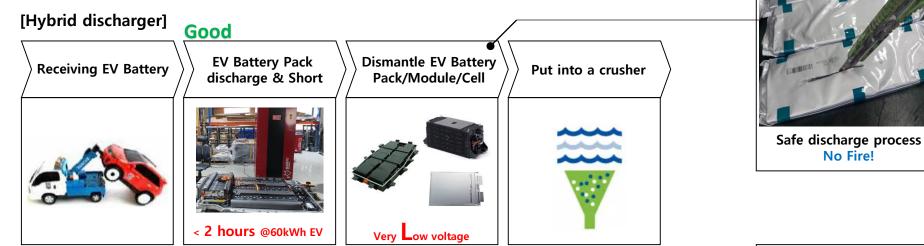

#### 2. Advantages of hybrid discharger

Safe recycling process and fast working time

#### 3. Lab Performance Test #1

• EV Li-ion KONA Battery 64kWh Discharging

#### 3. Lab Performance Test #1

#### • EV Li-ion KONA Battery 64kWh Discharging

64kWh battery can be discharged within 2 hours. Auto short-circuit after discharge.

After short-circuit the battery, cell short cutting testing is perfect! (Better work process compare to salt water discharge)