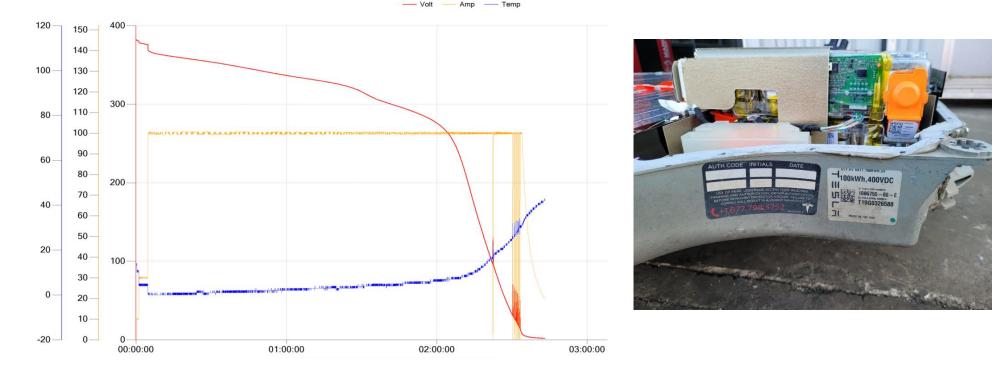

#### 3. Lab Performance Test #2

• EV Li-ion TESLA Battery 100kWh Discharging

### 64kWh battery can be discharged within 3 hours.

4. Case Field – EV battery pack

Discharge mode has been ended. The battery is being short circuit.