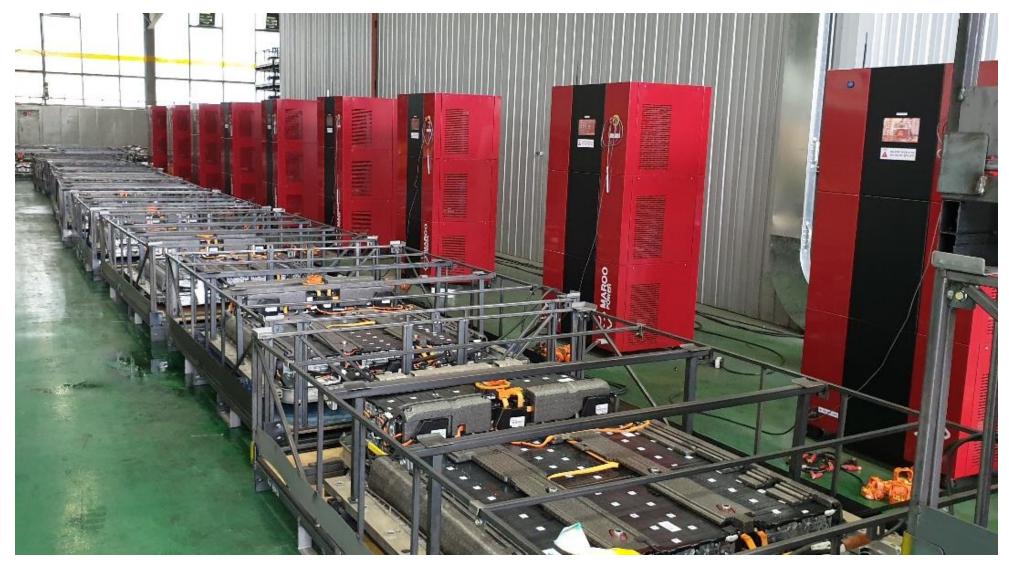

Use the hybrid discharger field

#### 3. Lab Performance Test #1

• EV Li-ion KONA Battery 64kWh Discharging

#### 3. Lab Performance Test #1

#### • EV Li-ion KONA Battery 64kWh Discharging

64kWh battery can be discharged within 2 hours. Auto short-circuit after discharge.

After short-circuit the battery, cell short cutting testing is perfect! (Better work process compare to salt water discharge)