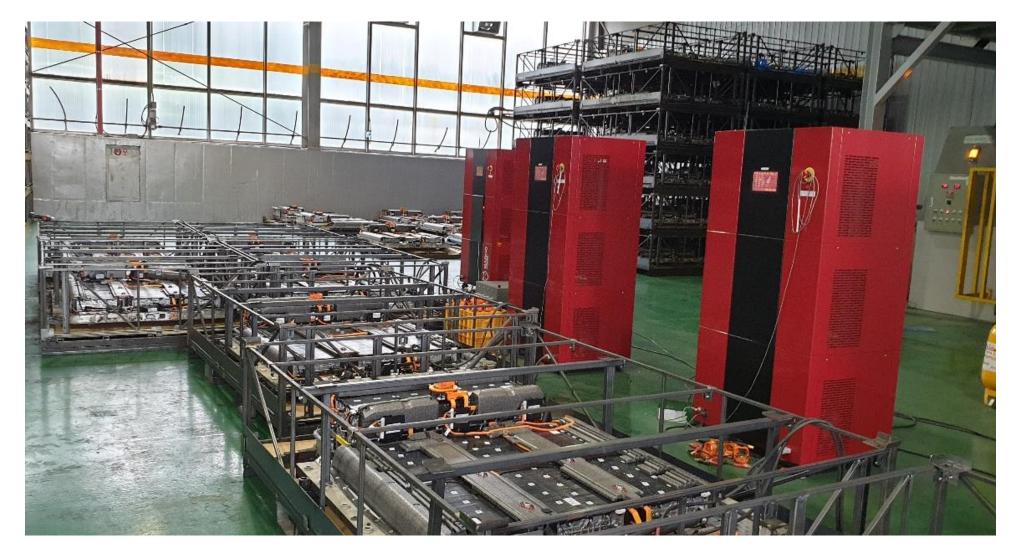

Use the hybrid discharger field

#### 3. Lab Performance Test #2

• EV Li-ion TESLA Battery 100kWh Discharging

### 64kWh battery can be discharged within 3 hours.

4. Case Field – EV battery pack

Discharge mode has been ended. The battery is being short circuit.