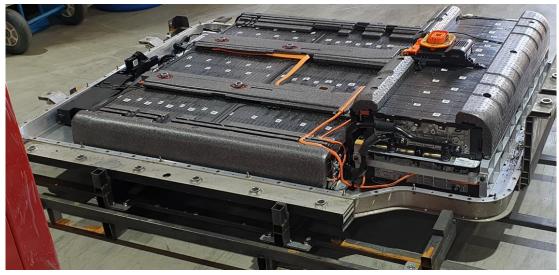

#### 3. Lab Performance Test #2

• EV Li-ion TESLA Battery 100kWh Discharging

### 64kWh battery can be discharged within 3 hours.

4. Case Field – EV battery pack

Discharge mode has been ended. The battery is being short circuit.