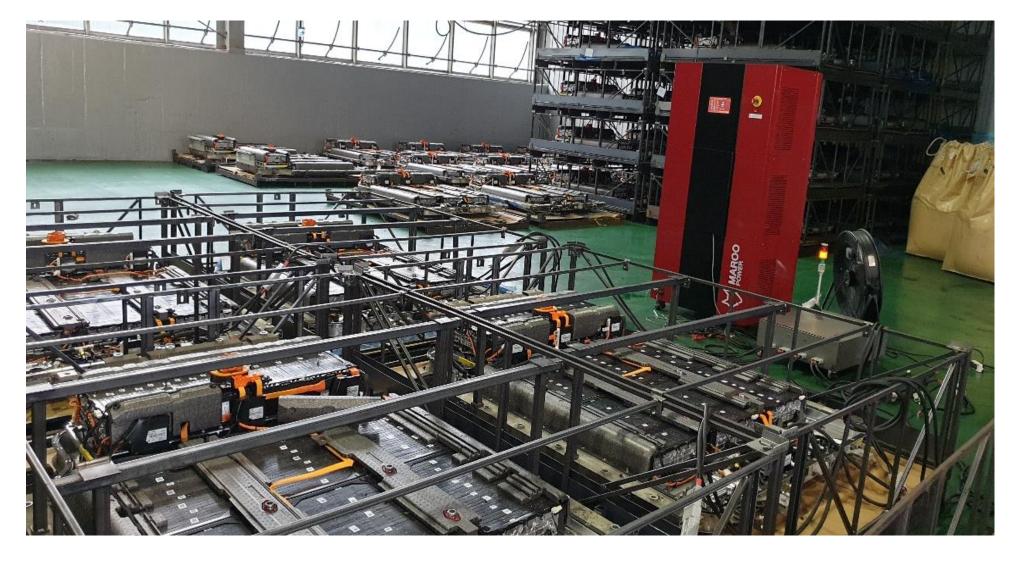

Use the hybrid discharger field

#### 3. Lab Performance Test #2

• EV Li-ion TESLA Battery 100kWh Discharging

### 64kWh battery can be discharged within 3 hours.

4. Case Field – EV battery pack

Discharge mode has been ended. The battery is being short circuit.