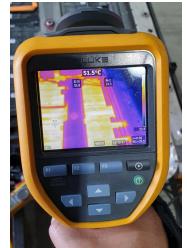

#### • EV Li-ion KONA Battery 64kWh Discharging

64kWh battery can be discharged within 2 hours. Auto short-circuit after discharge.

After short-circuit the battery, cell short cutting testing is perfect! (Better work process compare to salt water discharge)