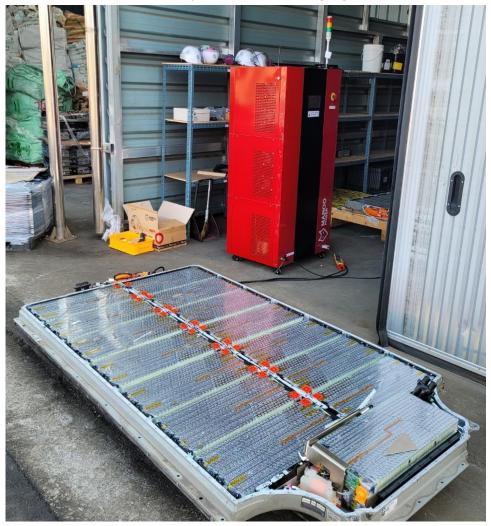

| 0                | 0                |
| Data save                     | USB, PC          | USB, PC          | USB, PC          |
| Size                          | 850x635.2x1771mm | 850x635.2x1771mm | 850x635.2x1771mm |



#### 2. Advantages of hybrid discharger

Safe recycling process and fast working time













#### 3. Lab Performance Test #1

• EV Li-ion KONA Battery 64kWh Discharging

















#### 3. Lab Performance Test #1

#### • EV Li-ion KONA Battery 64kWh Discharging



64kWh battery can be discharged within 2 hours. Auto short-circuit after discharge.



After short-circuit the battery, cell short cutting testing is perfect! (Better work process compare to salt water discharge)





#### 3. Lab Performance Test #2

• EV Li-ion TESLA Battery 100kWh Discharging









#### 3. Lab Performance Test #2

• EV Li-ion TESLA Battery 100kWh Discharging



### 64kWh battery can be discharged within 3 hours.







4. Case Field – EV battery pack





































Discharge mode has been ended. The battery is being short circuit.