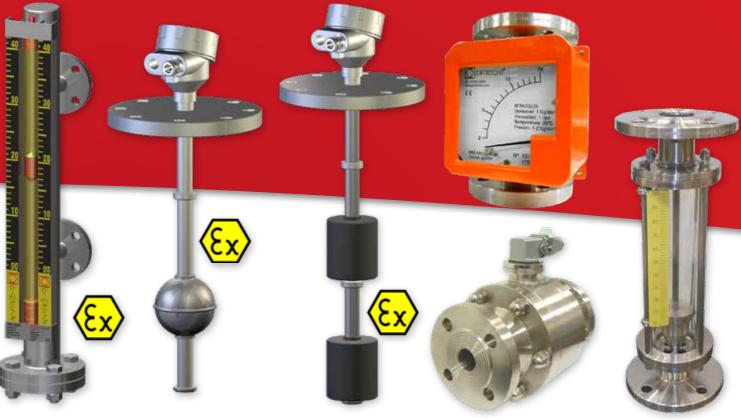

Packing machine for plastic or carton bags / Automatic weight control / Programming by recipes / Fully waterproof system

**BY-PASS LEVEL INDICATOR, LEVEL TRANSMITTER AND LEVEL SWITCH** METALLIC FLOWMETER AND GLASS FLOWMETER **VOLUMETRIC COUNTERS** 