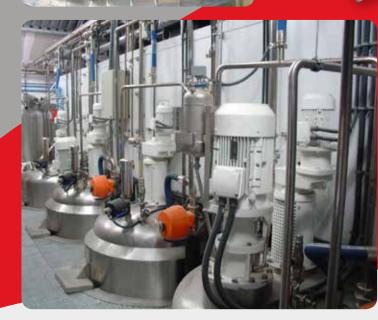

We have more than 34 years of experience and experience in complete assemblies of machines and industrial equipment in the sector of mixing and agitation.

Sometimes it is necessary to make modifications of old work equipment or modify obsolete machines to adapt them to the current production system so they can be productive again.

#### **ST AGITATOR**

Power from 0.8 to 90kW Speed from 20 to 400rpm Top mounted Single or double mechanical seal

# **BF AGITATOR**

Power from 0.12 to 90kW Direct motor with bearing From 750, 1000, 1500 o 3000rpm Top mounted With or without mechanical seal

<mark>(Ex</mark>