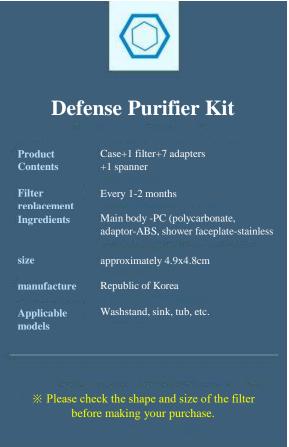

## • What is Defense Purifier Kit?

A filter kit that changes contaminated water into clean water, can be easily applied to washstand faucet, shower head, and tub

# What is Defense Purifier Kit?

#### Sediment Filter Contamination Level

New filter

1 month after

It is normally better to replace the filter every 1 to 2 months, although it may vary depending on the environment. Please replace the inner filter when the water pressure gets weaker or the color changes.

The inner filter should be replaced when water pressure is weak or the color changes.

6 for a year