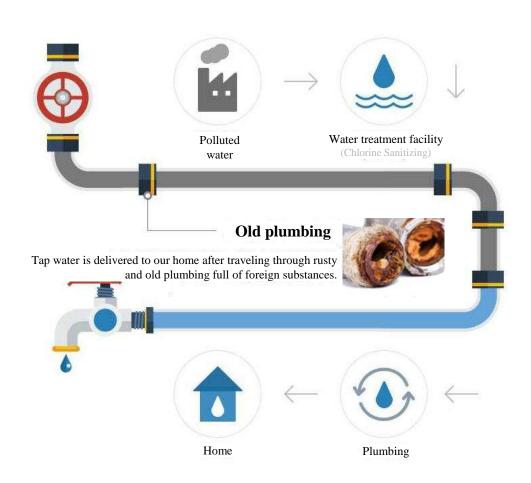

# The truth about the pipe that we often turn a blind eye to.

If you dismantle the pipe of the washstand, you will be surprised.

We are exposed to corrosion and residual harmful substances left in old pipes and faucets since we do not clean pipes often.

• Major problems we face when using polluted water coming from old plumbing.

Infancy - atopic dermatitis, pruritus

Men's hair loss

Adolescence - acne

Elderly - body odor

E. coli/ Heavy metal/ Bacteria