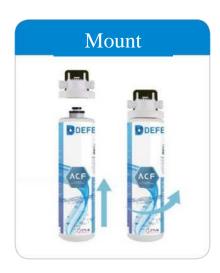

## • What is Defense Purifier Kit?

A filter kit that changes contaminated water into clean water, can be easily applied to washstand faucet, shower head, and tub

# What is Defense Purifier Kit?

# Examples of Defense Purifier Kit installation

Photo of washstand installation

Photo of sink installation