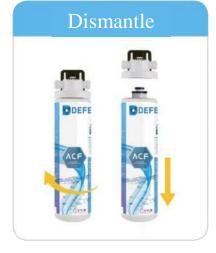

## • What is Defense Purifier Kit?

A filter kit that changes contaminated water into clean water, can be easily applied to washstand faucet, shower head, and tub

# What is Defense Purifier Kit?

# Examples of Defense Purifier Kit installation

Photo of washstand installation

Photo of sink installation