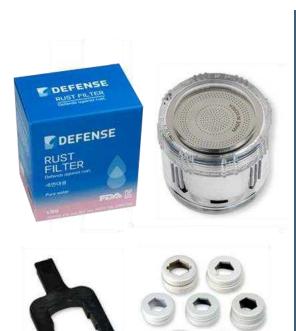

# What is a shower faceplate?

Precisely processed stainless plate will increase the water pressure Micro pores on stainless plate create waterfalls of anions as water falls, and this helps relieve fatigue and stress and boost vitality.

General faucet

Defense Purifier Kit

Pores where water passes Micro stainless plates are mounted are big, making the water pressure weakake the water pressure stronger.

- Ultra-fine faceplate enables smooth but powerful water pressure
- Remove fine rust particles and residues, residual chlorine
- Ion occurrence
- Save water
- Easy to install
- Refreshing when brushing your teeth