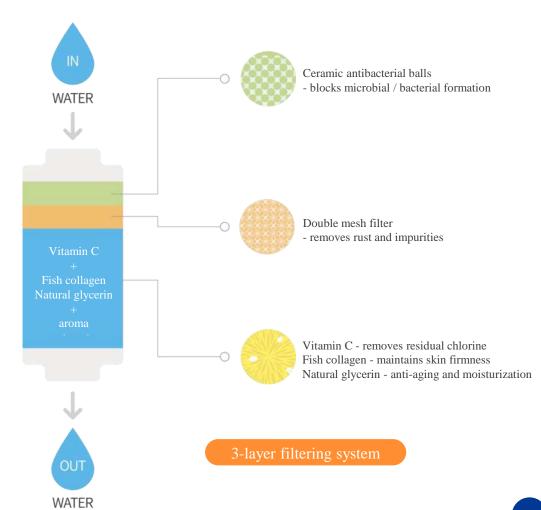

#### Removes residual chlorine in tap water

Vitamin C removes residual chlorine in tap water, so it is good for skin troubles such as atopy.

#### Effects of vitamin C

Abundant vitamin C provides effective anti-aging, skin elasticity improvement, and whitening.

#### **Aromatherapy effects**

Aroma scent provides sedation effect, increases concentration, and relieves

#### **High-quality moisturization**

Moisturizing ingredients (natural glycerin) and fish collagen make skin maintain moisture and elasticity after having a shower.