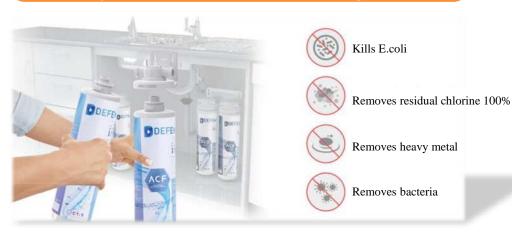

## • What is Defense Purifier Kit?

A filter kit that changes contaminated water into clean water, can be easily applied to washstand faucet, shower head, and tub

General faucet

Defense Purifier Kit

Pores where water passes Micro stainless plates are mounted are big, making the water pressure weakake the water pressure stronger.

- Ultra-fine faceplate enables smooth but powerful water pressure
- Remove fine rust particles and residues, residual chlorine
- Ion occurrence
- Save water
- Easy to install
- Refreshing when brushing your teeth

# Examples of Defense Purifier Kit installation

Photo of washstand installation

Photo of sink installation