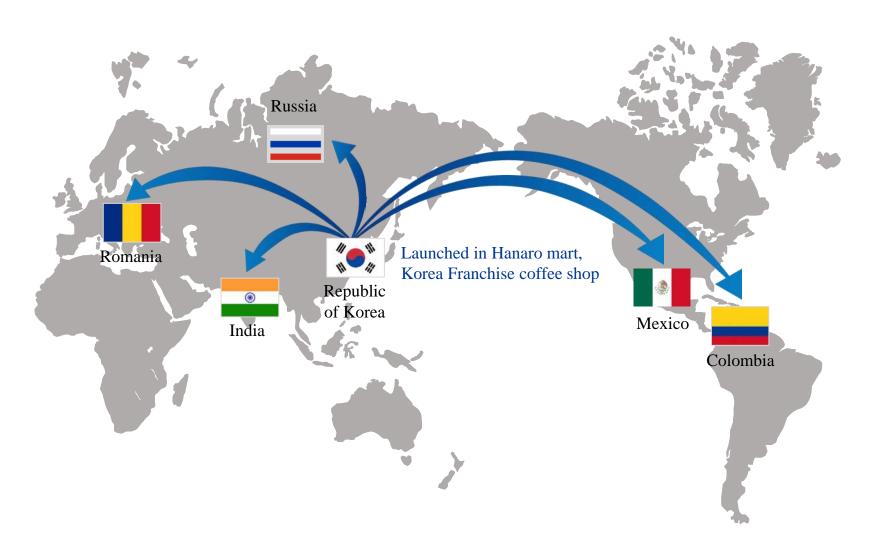

# • Enterprises and countries where it is currently sold/traded

# Company Introduction

CT&S set "make a world of clean water" as the company's special vision following its inception in 2015.

CT&S produces purifier filter, shower filter, and other related products by using Activated Carbon Fiber (ACF) and activated carbon. In particular, CT&S produces carbon fiber-applied filters, which boast of high absorption capability, and exports them to 5 different countries.