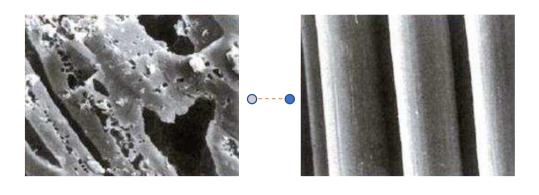

# Porous carbon fiber is made by activating tons of micro pores.

Absorbs 10 times stronger and more than 100 times faster than activated carbon

Carbon (activated) Filter

3000 magnification

Activated Carbon Fiber (ACF)-contained filter

3000 magnification

| Classification   | Activated<br>Carbon Fiber  | Carbon      |
|------------------|----------------------------|-------------|
| Pore (pore size) | Nano<br>(1/1000 of carbon) | micron      |
| BET measurement  | 1,490m²/g                  | 700~900m²/g |
| bacteria         | O                          | X           |
| E. coli          | O                          | X           |
| Heavy metal      | O                          | X           |