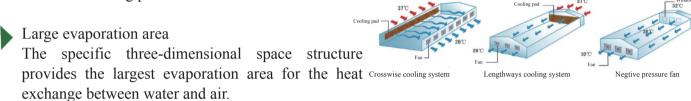

## Features & Advantages

Long Durability

The corrugated paper is specially treated with high structural strength, corrosion resistance and long service life.

Excellent water permeability and absorption of the corrugated paper ensures the water evenly penetrates the entire cooling pad wall.