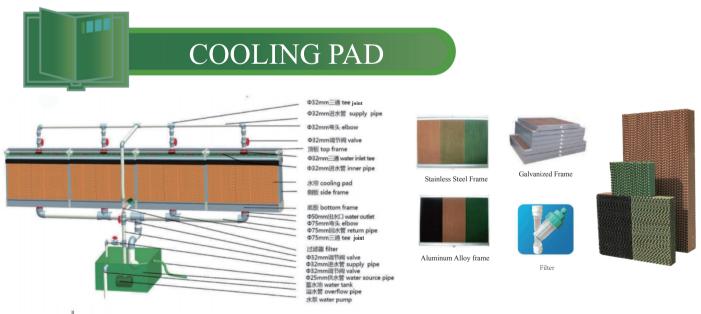

## Features & Advantages

Long Durability

The corrugated paper is specially treated with high structural strength, corrosion resistance and long service life.

Excellent water permeability and absorption of the corrugated paper ensures the water evenly penetrates the entire cooling pad wall.

Customer-oriented Option
Aluminum alloy and galvanized steel are available for the side frame.

| Model | H<br>(mm) | W<br>(mm) | D<br>(mm) | h<br>(mm) | α<br>(*) | β<br>(*) |
|-------|-----------|-----------|-----------|-----------|----------|----------|
| 7060  | 1000-2500 | 200-800   | 100-200   | 7         | 45       | 15       |
| 7090  | 1000-2500 | 200-800   | 100-200   | 7         | 45       | 45       |