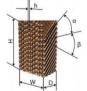

Customer-oriented Option
Aluminum alloy and galvanized steel are available for the side frame.

| Model | H<br>(mm) | W<br>(mm) | D<br>(mm) | h<br>(mm) | α<br>(*) | β<br>(*) |
|-------|-----------|-----------|-----------|-----------|----------|----------|
| 7060  | 1000-2500 | 200-800   | 100-200   | 7         | 45       | 15       |
| 7090  | 1000-2500 | 200-800   | 100-200   | 7         | 45       | 45       |