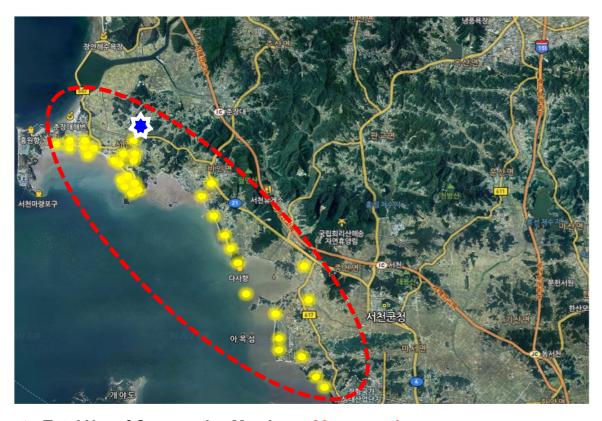

#### 7. Locations of Members' Factories

- > Total 48 lines (12 frames:34, 10 frames:10, 14 frames:4)
- > Annual Processing Capacity/Gross Sales: 36,170,000 sheets/ KRW170billion
- ➤ Locations of Members' Factories:
- Production Environment:
  - The most optimal & clean water for laver growth
  - Adequate water temperature & tidal movement
  - Water quality containing abundant minerals/ vitamins
  - The freshest laver quality thankful to adjacency between farming area and processing factories

Seocheon Food Industry Complex (6,612m²)