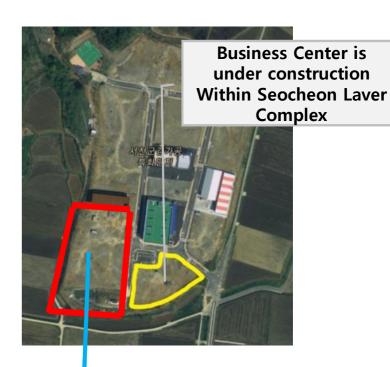

Business Center (International Bidding Center)

- Implement "Quality Grades" of dried laver (Special to 6th grades)
- Grab an opportunity to secure the mass purchase by big companies
- Build stable consuming system through maintenance of the reasonable prices of necessary items

Seocheon Food Industry Complex (6,612m²)