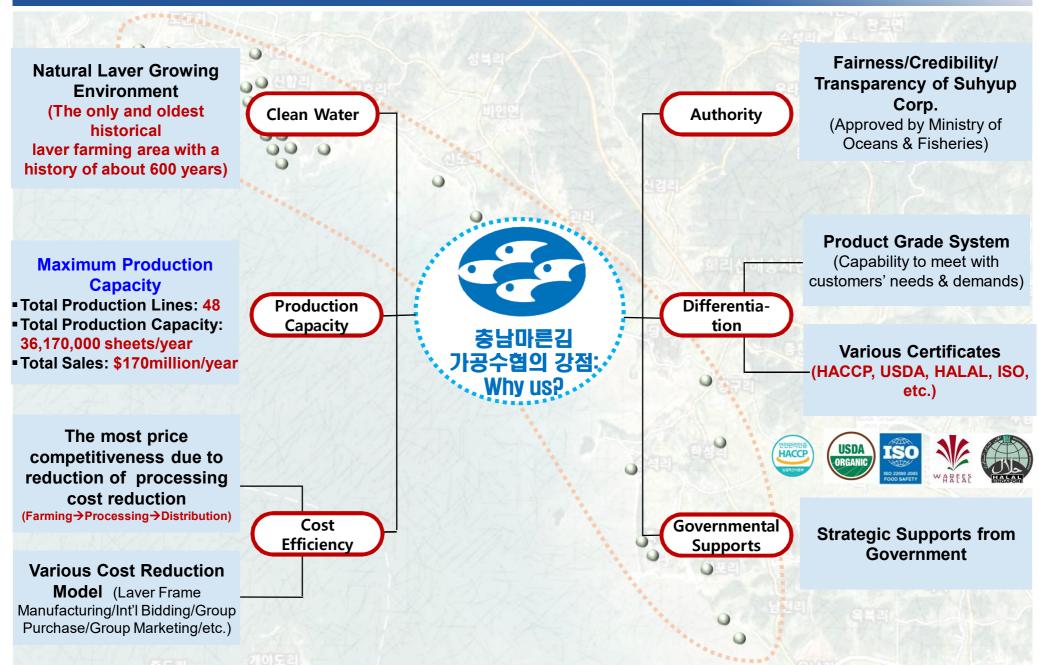

# 12. Strengths of Chungnam Laver Suhyup: Why us?

Achieving
over US\$1 billion
of Laver

Global Leader
of Laver Business

Seocheon's clean water in Chungnam is proud of being the oldest and the best laver farming area with history of over 550 years out of 3 major laver farming areas in Korea. Natural environment of west coast in Seocheon is a perfect condition to grow laver and other seaweeds with wide tidal area, optimal wave, smooth tidal current, cold and dry north-west wind and low temperature during the winter season. As the most competitive quality and tastes of Chungnam Laver in Korea gets more reputation and attention from the global consumers, our Suhyup will contribute "Chungnam Laver" to become a "Mecca of Laver Business" by utilizing all the know-hows and specialties piled up throughout the long history.

No. of Members

37 member companies (Additional companies are planned to join soon)

Processing Capacity

48 lines (36,170,000 sheets:KRW170 billion) Nationwide(25.8%)

**Major Businesses** 

Laver Frame Manufacturing Business, Group Purchase, International Bidding Center, Cold Storage Rental Business, Business Center and etc.

#### 7. Locations of Members' Factories

- > Total 48 lines (12 frames:34, 10 frames:10, 14 frames:4)
- > Annual Processing Capacity/Gross Sales: 36,170,000 sheets/ KRW170billion
- ➤ Locations of Members' Factories:
- Production Environment:
  - The most optimal & clean water for laver growth
  - Adequate water temperature & tidal movement
  - Water quality containing abundant minerals/ vitamins
  - The freshest laver quality thankful to adjacency between farming area and processing factories

#### 11. Certificates

USDA ORGANIO

**ORGANIC** 

CONTROLUNION

**HACCP** 

TRADITIONAL FOOD