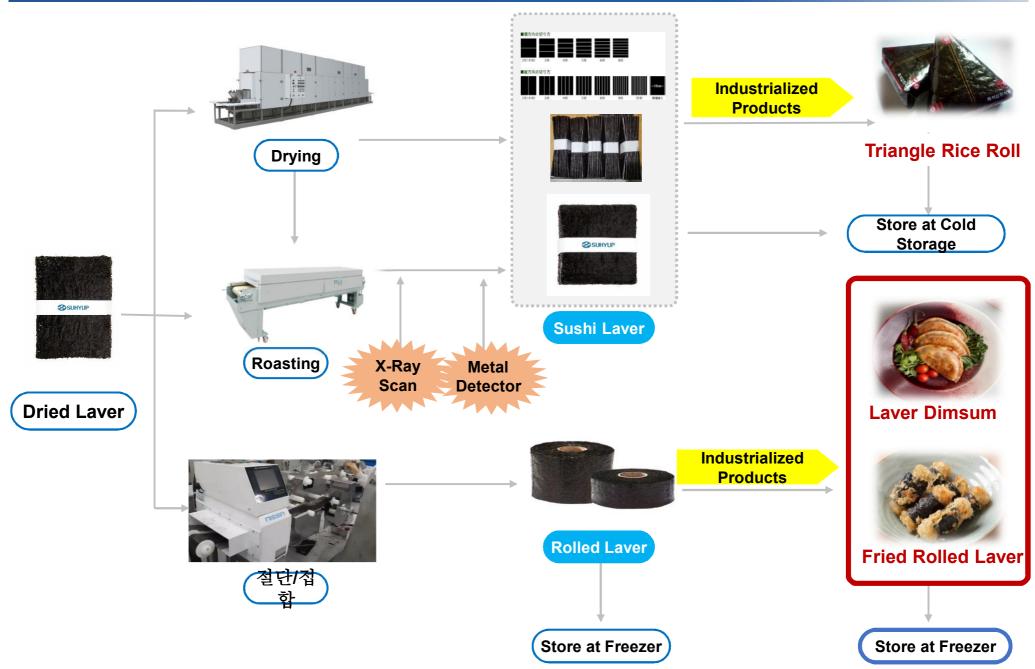

ough joint projects with government in order to explore the new markets

## 6. Operation System







#### 7. Locations of Members' Factories









- > Total 48 lines (12 frames:34, 10 frames:10, 14 frames:4)
- > Annual Processing Capacity/Gross Sales: 36,170,000 sheets/ KRW170billion
- ➤ Locations of Members' Factories:
- Production Environment:
  - The most optimal & clean water for laver growth
  - Adequate water temperature & tidal movement
  - Water quality containing abundant minerals/ vitamins
  - The freshest laver quality thankful to adjacency between farming area and processing factories



Seocheon Food Industry Complex (6,612m²)

# **8. Processing Procedure**











Factory Overviews







Interior Status







Facility Status









# 10. Processing Procedure







#### 11. Certificates







USDA ORGANIO







**ORGANIC** 







CONTROLUNION







**HACCP** 





TRADITIONAL FOOD

# 12. Strengths of Chungnam Laver Suhyup: Why us?













Achieving
over US\$1 billion
of Laver

Global Leader
of Laver Business