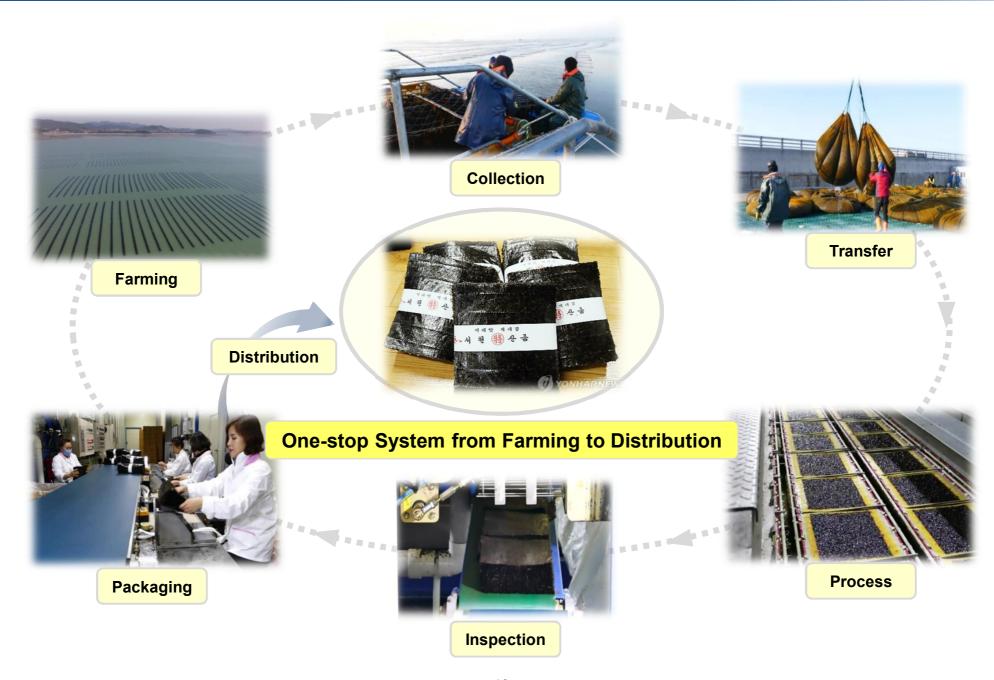

# **8. Processing Procedure**

Factory Overviews

Interior Status

Facility Status

# 10. Processing Procedure