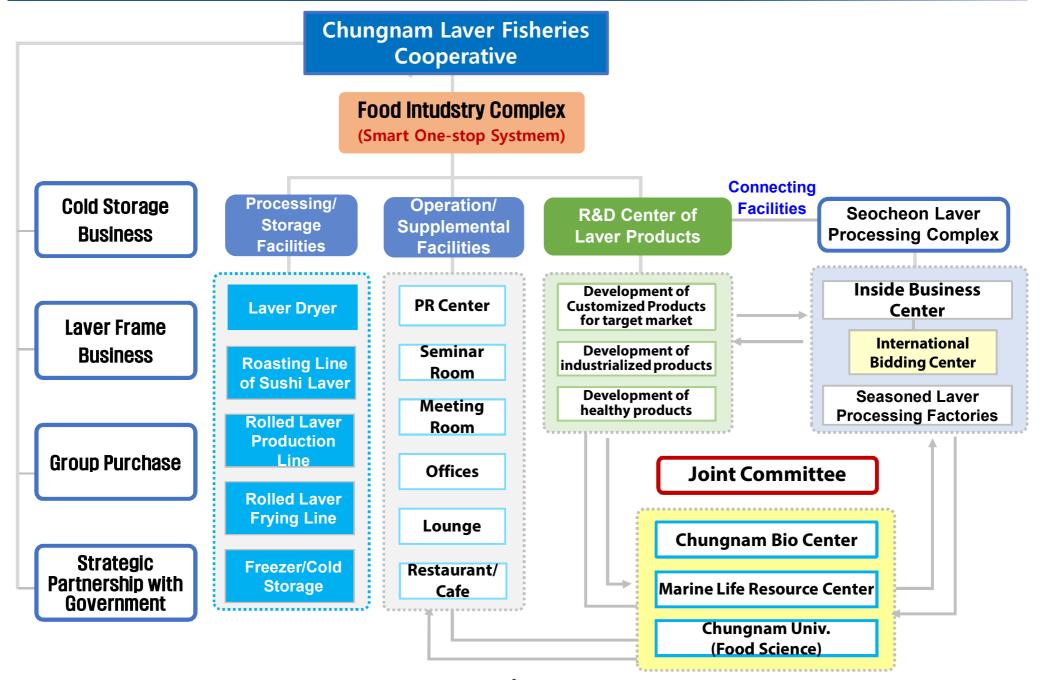

# 4. Organizational Chart

### 5. Overview of Major Businesses

#### Laver Food Industry Complex

- Development of industrialized products utilizing laver
- Monitor target markets' steadily and systematically
- Taking a lead to make the "complex" as a gateway to the global market

#### **R&D** Center of Laver

- Develop various laver products customized to target markets
- Establishment of joint committee with private, government, business and schools

Chungnam
Laver Fisheries
Cooperative

Business Center (International Bidding Center)

- Implement "Quality Grades" of dried laver (Special to 6th grades)
- Grab an opportunity to secure the mass purchase by big companies
- Build stable consuming system through maintenance of the reasonable prices of necessary items

Cold Storage Business Laver Frame Business Group Purchase

- Stabilize raw materials' provision for cooperative members and stabilize unstable price fluctuation
- Expect cost reduction through repetitive laver frame's consumption
- Build stable consuming system through maintenance of the reasonable prices of necessary items

Strategic Partnership for Government Projects

- Find an opportunity to accommodate cooperative business models with government
- Create new demands in the world market through joint projects with government in order to explore the new markets