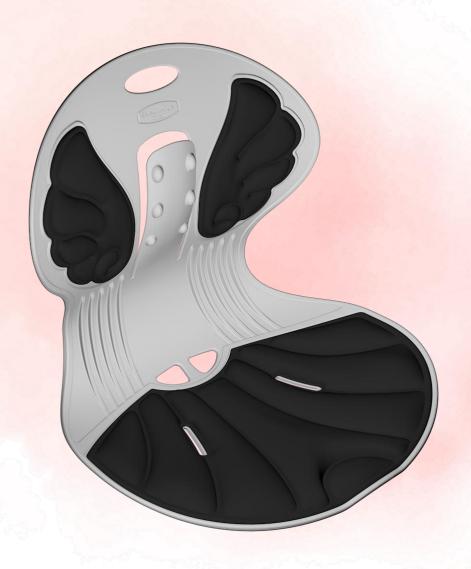

## **PRODUCT** INFORMATION

- An effective chair to help correct bent waist and twisted pelvis with ergonomic design.
- The frame with strong frame strength, stability, and leverage principles keeps a straight spine and waist posture.
- The wing-shaped cushion on the back surrounds the user's waist and the six bumps in the center have a chiropractic effect on the spine.
- The air vent hole is applied to ensure smooth air circulation for users sitting for a long-time.
- An easy-to-carry, antibacterial product with a handle.

#### Ergonomic Angel Wing-Shaped Cushion & Chiropractic Bumps

The wing-shaped cushion surrounds the user's waist and the six bumps in the center have a chiropractic effect on the spine.

#### High Elastic Leverage Supports the Waist!

A powerful frame to prevent shape deformation

To maximize the chiropractic effect, we applied an ergonomic design that supports the floor so that the user doesn't fall back even when they lean against the backrest.

#### **Feature C**

Left Air Circulation HOLE

Backrest Air Circulation HOLE

The air vent hole is applied to ensure smooth air circulation for users sitting for a long time.