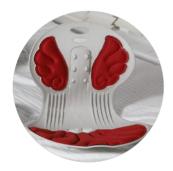

## **PRODUCT** INFORMATION

- An effective chair to help correct bent waist and twisted pelvis with ergonomic design.
- The frame with strong frame strength, stability, and leverage principles keeps a straight spine and waist posture.
- The wing-shaped cushion on the back surrounds the user's waist and the six bumps in the center have a chiropractic effect on the spine.
- The air vent hole is applied to ensure smooth air circulation for users sitting for a long-time.
- An easy-to-carry, antibacterial product with a handle.

#### Ergonomic Angel Wing-Shaped Cushion & Chiropractic Bumps

The wing-shaped cushion surrounds the user's waist and the six bumps in the center have a chiropractic effect on the spine.