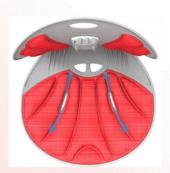

#### Ergonomic Angel Wing-Shaped Cushion & Chiropractic Bumps

The wing-shaped cushion surrounds the user's waist and the six bumps in the center have a chiropractic effect on the spine.

## Comparison of Before & After Use of Baleun Angel Chair

The frame with strong stability and leverage principles keeps correct spine and waist posture.