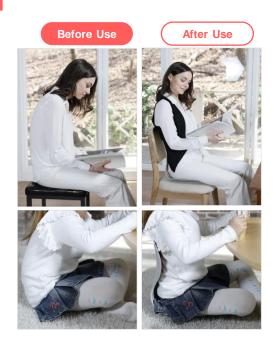

#### High Elastic Leverage Supports the Waist!

A powerful frame to prevent shape deformation

To maximize the chiropractic effect, we applied an ergonomic design that supports the floor so that the user doesn't fall back even when they lean against the backrest.