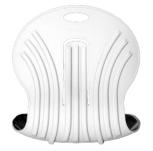

## **PRODUCT** INFORMATION

- An effective chair to help correct bent waist and twisted pelvis with ergonomic design.
- The frame with strong frame strength, stability, and leverage principles keeps a straight spine and waist posture.
- The wing-shaped cushion on the back surrounds the user's waist and the six bumps in the center have a chiropractic effect on the spine.
- The air vent hole is applied to ensure smooth air circulation for users sitting for a long-time.
- An easy-to-carry, antibacterial product with a handle.

#### Ergonomic Angel Wing-Shaped Cushion & Chiropractic Bumps

The wing-shaped cushion surrounds the user's waist and the six bumps in the center have a chiropractic effect on the spine.

#### High Elastic Leverage Supports the Waist!

A powerful frame to prevent shape deformation

To maximize the chiropractic effect, we applied an ergonomic design that supports the floor so that the user doesn't fall back even when they lean against the backrest.