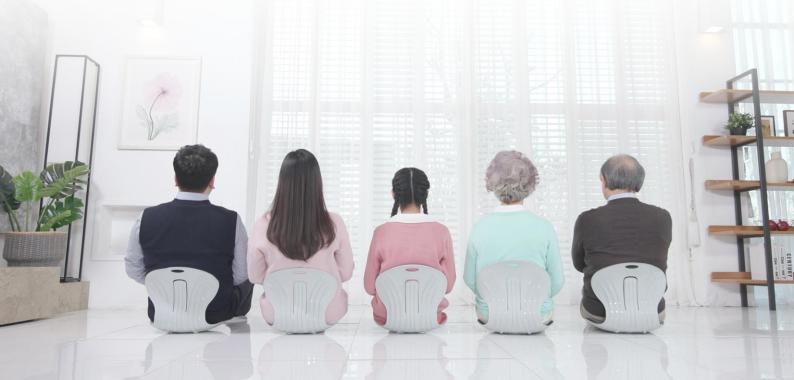

## **PRODUCT** INFORMATION

- An effective chair to help correct bent waist and twisted pelvis with ergonomic design.
- The frame with strong frame strength, stability, and leverage principles keeps a straight spine and waist posture.
- The wing-shaped cushion on the back surrounds the user's waist and the six bumps in the center have a chiropractic effect on the spine.
- The air vent hole is applied to ensure smooth air circulation for users sitting for a long-time.
- An easy-to-carry, antibacterial product with a handle.

## **PRODUCT** INTORDUCTION

Baleun Angel Chair made for a tired waist from sitting in a wrong position.

# Let's make an S-line spine!

Baleun Angel Chair uses ergonomic design to help correct bent waist and twisted pelvis.

Ergonomic Design