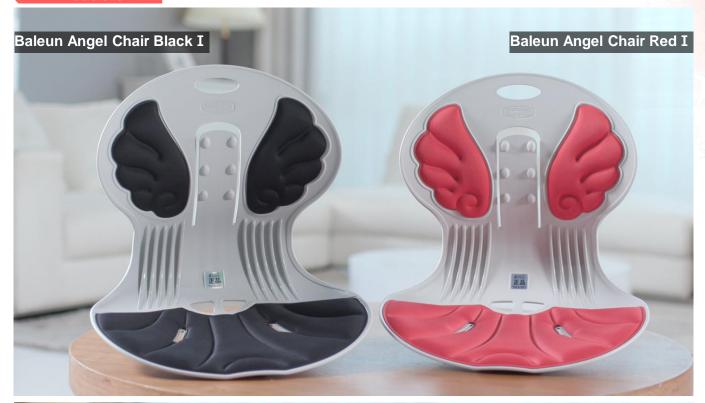

## **PRODUCT** INFORMATION

- An effective chair to help correct bent waist and twisted pelvis with ergonomic design.
- The frame with strong frame strength, stability, and leverage principles keeps a straight spine and waist posture.
- The wing-shaped cushion on the back surrounds the user's waist and the six bumps in the center have a chiropractic effect on the spine.
- The air vent hole is applied to ensure smooth air circulation for users sitting for a long-time.
- An easy-to-carry, antibacterial product with a handle.

#### Ergonomic Angel Wing-Shaped Cushion & Chiropractic Bumps

The wing-shaped cushion surrounds the user's waist and the six bumps in the center have a chiropractic effect on the spine.

#### High Elastic Leverage Supports the Waist!

A powerful frame to prevent shape deformation

To maximize the chiropractic effect, we applied an ergonomic design that supports the floor so that the user doesn't fall back even when they lean against the backrest.