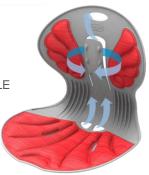

#### High Elastic Leverage Supports the Waist!

A powerful frame to prevent shape deformation

To maximize the chiropractic effect, we applied an ergonomic design that supports the floor so that the user doesn't fall back even when they lean against the backrest.