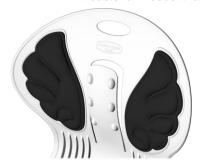

#### Ergonomic Angel Wing-Shaped Cushion & Chiropractic Bumps

The wing-shaped cushion surrounds the user's waist and the six bumps in the center have a chiropractic effect on the spine.