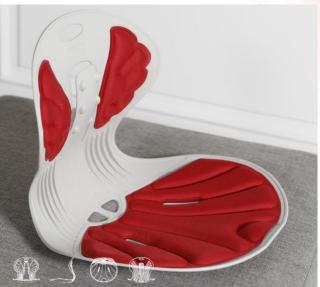

## **PRODUCT** INFORMATION

- An effective chair to help correct bent waist and twisted pelvis with ergonomic design.
- The frame with strong frame strength, stability, and leverage principles keeps a straight spine and waist posture.
- The wing-shaped cushion on the back surrounds the user's waist and the six bumps in the center have a chiropractic effect on the spine.
- The air vent hole is applied to ensure smooth air circulation for users sitting for a long-time.
- An easy-to-carry, antibacterial product with a handle.

#### Ergonomic Angel Wing-Shaped Cushion & Chiropractic Bumps

The wing-shaped cushion surrounds the user's waist and the six bumps in the center have a chiropractic effect on the spine.

#### High Elastic Leverage Supports the Waist!

A powerful frame to prevent shape deformation

To maximize the chiropractic effect, we applied an ergonomic design that supports the floor so that the user doesn't fall back even when they lean against the backrest.