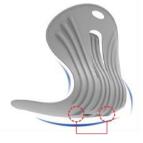

#### Ergonomic Angel Wing-Shaped Cushion & Chiropractic Bumps

The wing-shaped cushion surrounds the user's waist and the six bumps in the center have a chiropractic effect on the spine.

#### High Elastic Leverage Supports the Waist!

A powerful frame to prevent shape deformation

To maximize the chiropractic effect, we applied an ergonomic design that supports the floor so that the user doesn't fall back even when they lean against the backrest.