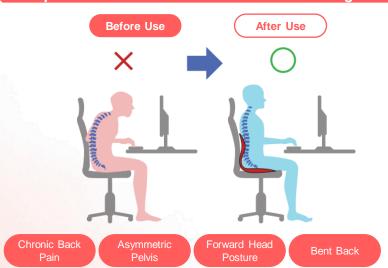

## Comparison of Before & After Use of Baleun Angel Chair

The frame with strong stability and leverage principles keeps correct spine and waist posture.