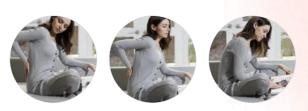

## Comparison of Before & After Use of Baleun Angel Chair

The frame with strong stability and leverage principles keeps correct spine and waist posture.