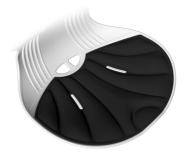

#### High Elastic Leverage Supports the Waist!

A powerful frame to prevent shape deformation

To maximize the chiropractic effect, we applied an ergonomic design that supports the floor so that the user doesn't fall back even when they lean against the backrest.