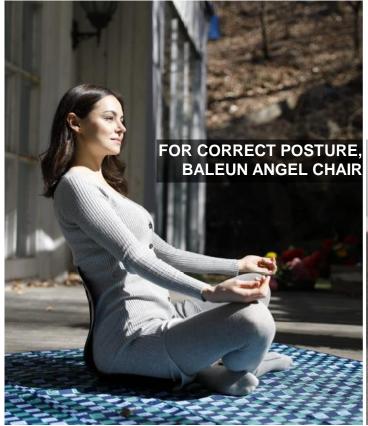

# FOR CORRECT POSTURE, BALEUN ANGEL CHAIR

WooJin Korea Co., Ltd.

# Let's make an S-line spine!

Baleun Angel Chair uses ergonomic design to help correct bent waist and twisted pelvis.

Ergonomic Design

## Comparison of Before & After Use of Baleun Angel Chair

The frame with strong stability and leverage principles keeps correct spine and waist posture.