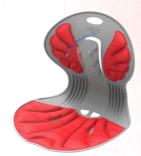

## **PRODUCT** INFORMATION

- An effective chair to help correct bent waist and twisted pelvis with ergonomic design.
- The frame with strong frame strength, stability, and leverage principles keeps a straight spine and waist posture.
- The wing-shaped cushion on the back surrounds the user's waist and the six bumps in the center have a chiropractic effect on the spine.
- The air vent hole is applied to ensure smooth air circulation for users sitting for a long-time.
- An easy-to-carry, antibacterial product with a handle.

#### Ergonomic Angel Wing-Shaped Cushion & Chiropractic Bumps

The wing-shaped cushion surrounds the user's waist and the six bumps in the center have a chiropractic effect on the spine.