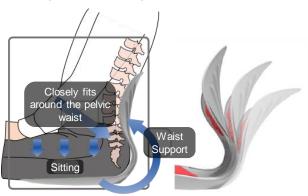

## Comparison of Before & After Use of Baleun Angel Chair

The frame with strong stability and leverage principles keeps correct spine and waist posture.

#### High Elastic Leverage Supports the Waist!

A powerful frame to prevent shape deformation

To maximize the chiropractic effect, we applied an ergonomic design that supports the floor so that the user doesn't fall back even when they lean against the backrest.