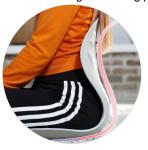

## **PRODUCT** INFORMATION

- An effective chair to help correct bent waist and twisted pelvis with ergonomic design.
- The frame with strong frame strength, stability, and leverage principles keeps a straight spine and waist posture.
- The wing-shaped cushion on the back surrounds the user's waist and the six bumps in the center have a chiropractic effect on the spine.
- The air vent hole is applied to ensure smooth air circulation for users sitting for a long-time.
- An easy-to-carry, antibacterial product with a handle.

#### Ergonomic Angel Wing-Shaped Cushion & Chiropractic Bumps

The wing-shaped cushion surrounds the user's waist and the six bumps in the center have a chiropractic effect on the spine.