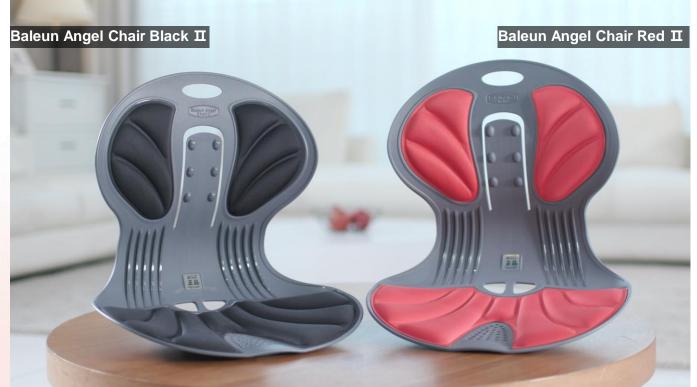

## **PRODUCT** INFORMATION

- An effective chair to help correct bent waist and twisted pelvis with ergonomic design.
- The frame with strong frame strength, stability, and leverage principles keeps a straight spine and waist posture.
- The wing-shaped cushion on the back surrounds the user's waist and the six bumps in the center have a chiropractic effect on the spine.
- The air vent hole is applied to ensure smooth air circulation for users sitting for a long-time.
- An easy-to-carry, antibacterial product with a handle.

#### Ergonomic Angel Wing-Shaped Cushion & Chiropractic Bumps

The wing-shaped cushion surrounds the user's waist and the six bumps in the center have a chiropractic effect on the spine.

#### High Elastic Leverage Supports the Waist!

A powerful frame to prevent shape deformation

To maximize the chiropractic effect, we applied an ergonomic design that supports the floor so that the user doesn't fall back even when they lean against the backrest.