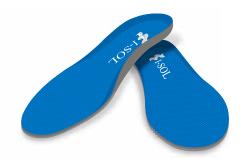

#### I-SOL IS?

I-SOL is a distinctive wearable in form of general shoes insole that collects and analyzes various data generated from the built-in sensors inside during user's daily walking. I-SOL is not only functioning as ACTIVITY TRACKER like the other wristbands type of wearable, but is also provides GAIT ANALYSIS that measures user's gait patterns to have proper walking habits. Last but not least, BEHAVIOR ANALYSIS function tracks daily behavior such as walk, stand, run, jump etc. for users to maintain healthy lifestyle.

## I-SOL Specification

| Туре                 | Standard Insole Design - Suitable for running & walking shoes |
|----------------------|---------------------------------------------------------------|
| Connectivity         | Bluetooth 4.0 (BLE)                                           |
| Battery              | Coin cell CR2032                                              |
| Battery Life         | 2 months intensive use / 5 months typical use                 |
| Size Coverage        | 11 sizes for Adults / (235-285), 6 sizes for Kids / (180-230) |
| Compatibility        | Android 4.3 & iOS 8.0 or higher                               |
| Living waterproofing |                                                               |