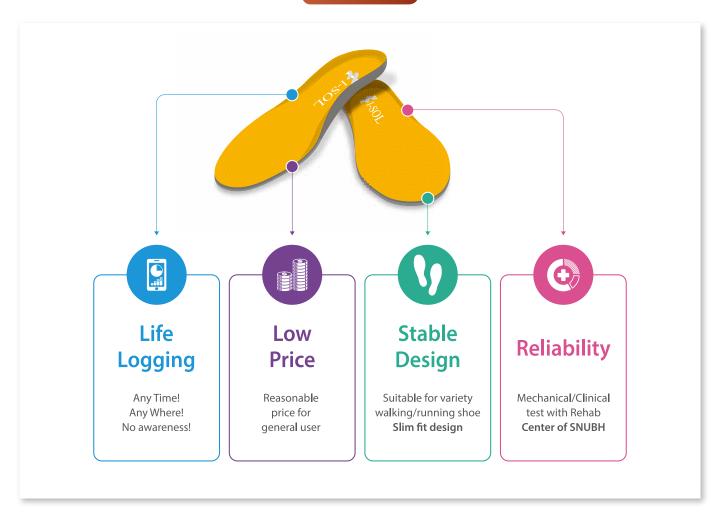

#### **KEY FEATURES**

#### I-SOL IS?

I-SOL is a distinctive wearable in form of general shoes insole that collects and analyzes various data generated from the built-in sensors inside during user's daily walking. I-SOL is not only functioning as ACTIVITY TRACKER like the other wristbands type of wearable, but is also provides GAIT ANALYSIS that measures user's gait patterns to have proper walking habits. Last but not least, BEHAVIOR ANALYSIS function tracks daily behavior such as walk, stand, run, jump etc. for users to maintain healthy lifestyle.