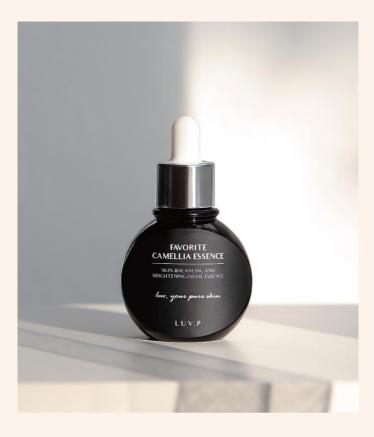

#### **FAVORITE CAMELLIA ESSENCE**

50ml/45,000KRW

#### 1. Phytrogen Plus for healthy and comfortable skin

Equisetum hyemale extract - nutrition supply and skin soothing effect

Soy isoflavone - a moisturizing ingredient extracted from soybeans

Cimicifuga dahurica root extract – softening a skin texture and giving conditioning

#### 2. Containing natural moisturizing ingredients

Mango seed butter – a natural moisturizing ingredient that do not cause discomfort to pores Shea butter – preventing dry skin and moisturizing skin

### 3. Purified water content is reduced, containing camellia extract 77%

Camellia flower extract has highly moisturizing effect, thereby calming skin, and has excellent wetting ability, thereby helping to improve skin texture.