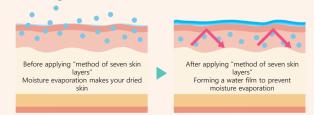

#### A toner optimized for "method of seven skin layers"!

As the product does not contain any alcohol in its ingredients, it does not make formulation. For this reason, it does not block pores, suitable for "method of seven skin layers.".

#### The method of "seven skin layers"?

It is not a one-time application of toner but seven layers of toners, thereby preventing moisture evaporation and maintaining moisture..