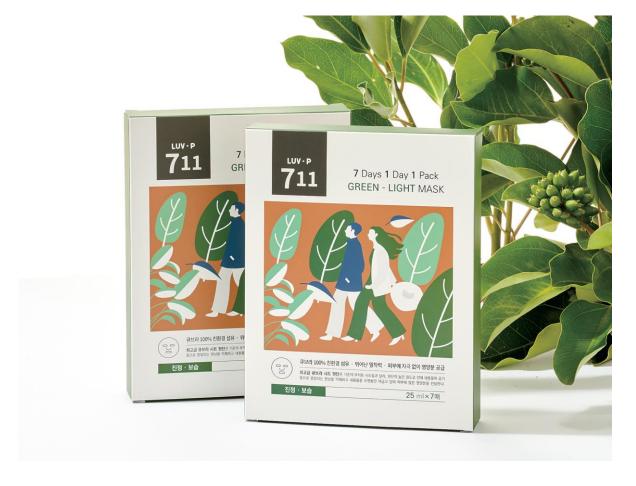

# 7days 1day 1day VITA-FRUIT MASK 25ml x 7ea 28,000KRW 7days 1day 1day GREEN-LIGHT MASK 25ml x 7ea 28,000KRW 28,000KRW

#### 4. CGMP certified manufacturer

This product is produced by a manufacturer that complies with Korea Good Manufacturing Practice.

05 Mask Pack Our products consists of 2 kinds, 711 Vita Fruit Mask Pack and 711 Green Light Mask Pack.

711 VITA-FRUIT MASK 25ml x 7ea/28,000KRW