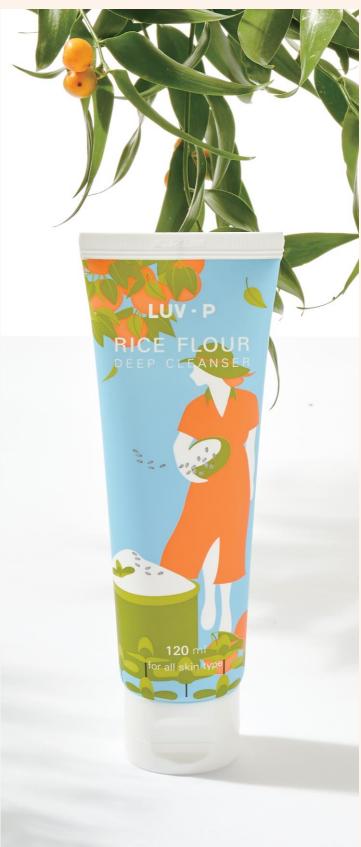

#### RICE FLOUR DEEP CLEANSER

120ml/14,000KRW

**1.** Addition of natural surfactant extracted from coconut oil Using lauric acid, a natural surfactant obtained from coconut oil instead of a chemical surfactant, you can use it easily for sensitive skin.

#### 2. Cleansing and exfoliation at the same time

Rice flour, a natural scrub agent, cleanses the waste materials in the pores, helping to remove keratin smoothly and effectively.

#### 3. Moisturizing with natural ingredients

Using orange peel oil that reduces skin irritation and peppermint oil that gives skin a refreshing sensation, the product gives moisture without tension even after cleansing.

#### 4. CGMP certified manufacturer

This product is produced by a manufacturer that complies with Korea Good Manufacturing Practice.

05 Mask Pack Our products consists of 2 kinds, 711 Vita Fruit Mask Pack and 711 Green Light Mask Pack.