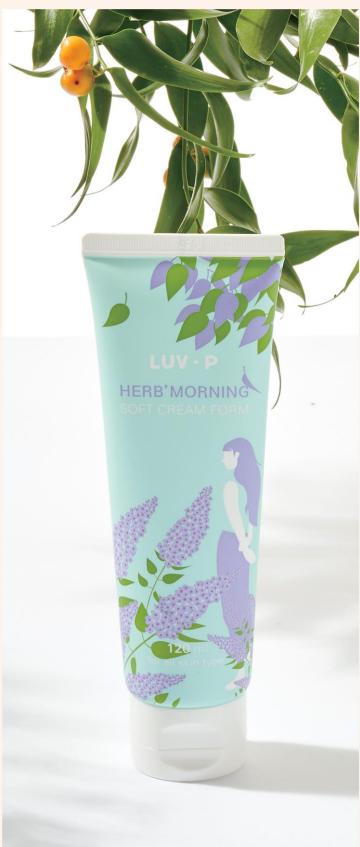

## HERB MORNING SOFT CREAM FORM 120ml/17,000KRW

**1.** Addition of natural surfactant extracted from coconut oil Using lauric acid, a natural surfactant obtained from coconut oil instead of a chemical surfactant, you can use it easily for sensitive skin.

## 2. Using a certified organic ingredient (ECO CERT), which is hard to get

Containing Buddleja Davidii extract and Thymus Vulgaris extract, certified by the French organic certification organization

#### 3. Moisturizing with natural ingredients

It contains a wide range of extracts, including Buddleja Davidii extract (soothing skin comfortably) and Thymus Vulgaris extract (keeping skin smooth).

#### 4. No-chemi cosmetic

As no artificial coloring, artificial fragrance, paraben, mineral oil, or other 20 kinds of harmful ingredients are not included, you can use the product with confidence