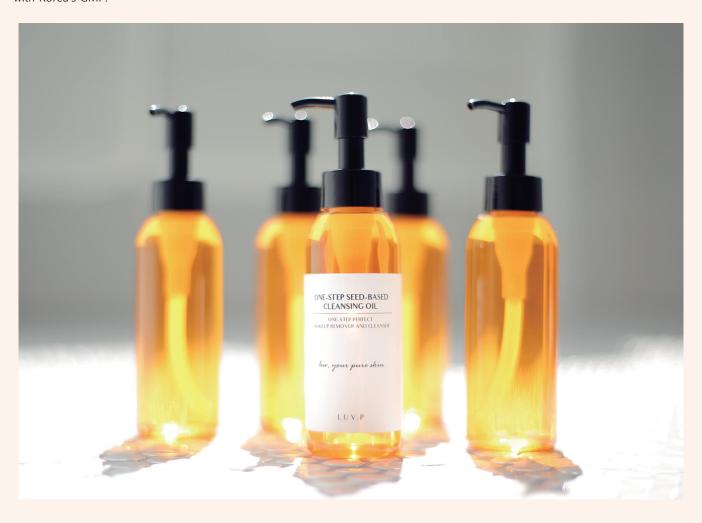

#### **ONE-STEP SEED-BASED CLEANSING OIL**

120ml/35,000KRW

#### 1. Containing 15 natural vegetable oils

Fifteen kinds of vegetable oils are contained, such as from sea buckthorn, calendula, carrot seeds, oil palm, babassu kernel, rosehip, hazelnut seeds, black cumin seeds, jojoba seed, rose flower, meadow foam seed, grape seeds, coconut, and argan tree kernel.

#### Q. Why does it have orange color?

Sea Buckthorn oil obtained from Sea Buckthorn, called "vitamin bomb," has its unique color of orange.