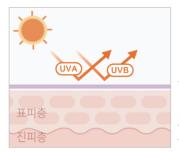

## 2. Sunscreen of lotion formulation with physical sun blocking type without causing white cast

The product does not have the disadvantage of general sun blocking type products, such as white cast, and has an enhanced lotion-like spreadability.

#### Physical sunscreen?

#### Physical sunscreen

It is a sunscreen that has a protective film on the skin which reflects ultraviolet rays and has the advantage of being able to be used for the youth, infants or adults with sensitive skin.