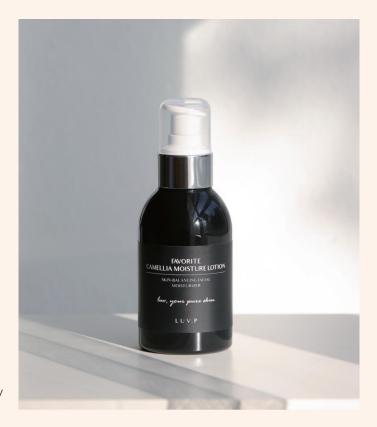

## **FAVORITE CAMELLIA MOISTURE LOTION** 120ml/33,000KRW

**1. Increased moisturization due to added vegetable oil** Camellia oil - rich in oleic acid, excellent moisturizing effect

Rose hip oil - rich in oleic acid, excellent moisturizing effect Rose hip oil - rich in vitamins, called 'warehouse of vitamins' Olive oil – helping to soften the skin, good for sensitive skin Wild soybean oil – protecting skin by forming a protective barrier

### 3. Purified water content is reduced, containing camellia extract 60%

Camellia flower extract has highly moisturizing effect, thereby calming skin, and has excellent wetting ability, thereby helping to improve skin texture.