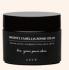

#### FAVORITE CAMELLIA REPAIR CREAM 50g/45,000KRW

#### 1. Highly concentrated active ingredients

Pomegranate extract – giving vitality to skin that has lost its vitality

Cactus fruit extract - protecting fragile skin

Tangerine peel extract - helping to manage skin with vitality Phosphatidylcholine - extracts from soy to strengthen a skin barrier

Vegetable squalane - forming a skin barrier Apple extract – helping skin beauty and moisturization

## 2. Repair cream that can be used on oily skin without stickiness

Its moisturizing ingredients penetrate deeply into the skin, as well as the outer surface of the skin. It is a repair cream that can be used without stickiness.

### 3. Purified water content is reduced, containing camellia extract 60%

Camellia flower extract has highly moisturizing effect, thereby calming skin, and has excellent wetting ability, thereby helping to improve skin texture.