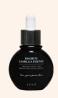

#### **FAVORITE CAMELLIA ESSENCE**

50ml/45,000KRW

#### 1. Phytrogen Plus for healthy and comfortable skin

Equisetum hyemale extract - nutrition supply and skin soothing effect

Soy isoflavone - a moisturizing ingredient extracted from soybeans

Cimicifuga dahurica root extract – softening a skin texture and giving conditioning

Polygonum cuspidatum root extract - anti-oxidation, blocking active oxygen

Arrowroot extract - also known as kudzu, skin soothing effect

Korean angelica extract - conditioning role on skin Pomegranate extract - giving vitality to skin that has lost its vitality

Trifolium pratense flower extract – reducing hypersensitive reaction

#### 2. Containing natural moisturizing ingredients

Mango seed butter – a natural moisturizing ingredient that do not cause discomfort to pores Shea butter – preventing dry skin and moisturizing skin

### 3. Purified water content is reduced, containing camellia extract 77%

Camellia flower extract has highly moisturizing effect, thereby calming skin, and has excellent wetting ability, thereby helping to improve skin texture.