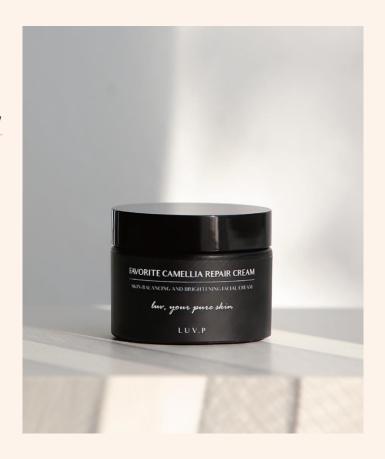

#### FAVORITE CAMELLIA REPAIR CREAM 50g/45,000KRW

#### 1. Highly concentrated active ingredients

Pomegranate extract – giving vitality to skin that has lost its vitality

Cactus fruit extract - protecting fragile skin

Tangerine peel extract - helping to manage skin with vitality Phosphatidylcholine - extracts from soy to strengthen a skin barrier

## 2. Repair cream that can be used on oily skin without stickiness

Its moisturizing ingredients penetrate deeply into the skin, as well as the outer surface of the skin. It is a repair cream that can be used without stickiness.

### 3. Purified water content is reduced, containing camellia extract 60%

Camellia flower extract has highly moisturizing effect, thereby calming skin, and has excellent wetting ability, thereby helping to improve skin texture.