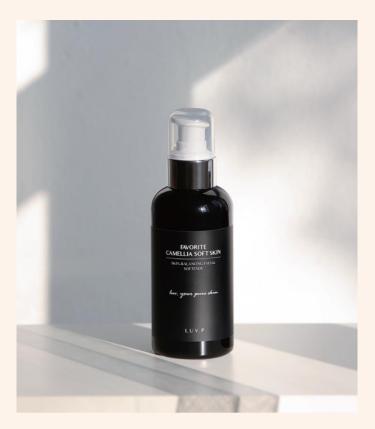

#### FAVORITE CAMELLIA SOFT SKIN 150ml/33,000KRW

#### 1. All-in-one: skin and essence

It is a skin lotion with smooth texture that gives rich moisture feel and nutrition feel as skin lotion and essence meet together.

### 3. Purified water content is reduced, the product containing camellia extract 77%

Camellia flower extract has highly moisturizing effect, thereby calming skin, and has excellent wetting ability, thereby helping to improve skin texture.