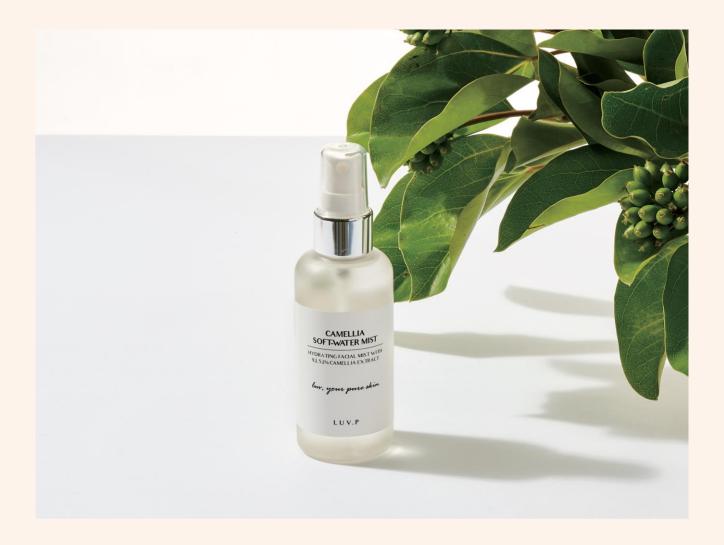

#### **CAMELLIA SOFT WATER MIST**

100ml/24,000KRW

#### 1. EWG Safety Grade

All ingredients are safety grade. The product is a water type mist that can be used safely from children to pregnant women. When your skin f eel dry, it is even better if you use it from time to time.

#### 2. Purified water 0%, Camellia extract 92%

Camellia extract was added, instead of purified water. When extracting Camellia, its effective i ngredients were extracted at low temperature without loss of nutrients.

## 3. Natural extracts instead of chemical preservatives

Pentaerythritol, extracted from sugarcanes, green tea, matricaria leaf extract, Thujopsis Dolabrata branch extract, and magnolia kobus bark extract are used, instead of chemical preservatives.