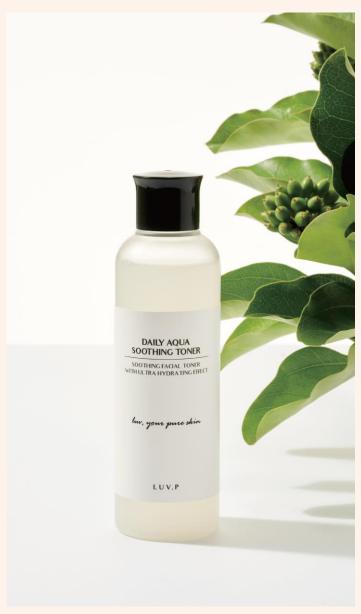

#### DAILY AQUA SOOTHING TONER

200ml/33,000KRW

#### 1. 15 natural extracts

It contains 15 natural extracts from camellia, green tea, matricaria leaves, magnolia, Salix Alba (Willow) bark extract, Spanish licorice, etc.

#### 3. Camellia extract 87%

Camellia extract accounts for the most among all ingredients. Camellia was extracted without loss of nutrients at an extremely low temperature during extraction.

#### 4. Alcohol FREE

We have eliminated alcohol that causes dried skin and irritates the skin.

#### 5. No-chemi cosmetic

Artificial coloring, artificial fragrance, paraben, mineral oil and other 20 kinds of harmful ingredients are not added, thereby making you use with confidence.