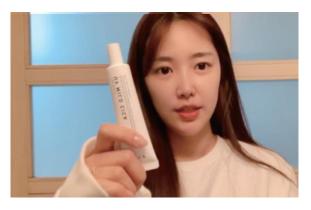

#### UV Mild Cica, which a Rainbow Group member Cho Hyun-young and a famous singer Kim Mal-eum use

## UV Mild Cica, introduced in Season 5 of "a Girl with Fashion Savvy" at Naver TV $^\prime$

UV Mild Cica is a product that was introduced in Beauty Cam by a Rainbow Group member Cho Hyun-young. It was introduced as a lotion-like thin formulation and a sunscreen that can give a makeup booster effect.

## LUV.P UV Mild Cica, which a famous singer Kim Mal-eum recommended as a beauty item

Singer Kim Mal-eum introduced that she applied the LUV.P sun cream, instead of moisture cream, on her basic care in the morning because the product gives a moisture feel.