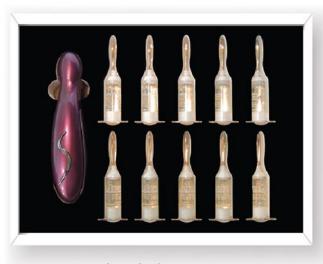

## Caviar Home Therapy

'Advanced Skin Care' Program

MADE IN KOREA

www.salansu.com

contact: salansu@salansu.com

## **Caviar Home Therapy**

'Advanced Skin Care' Program

The ionized high-concentrated ampoule by the

Skin Manager(ion vibration massager) penetrates

deeply into the skin so you can feel your skin younger and brighter.

Experience amazing Home-Aesthetic-Skincare treatment.

10 vials(3ml/ea) & Skin Manager