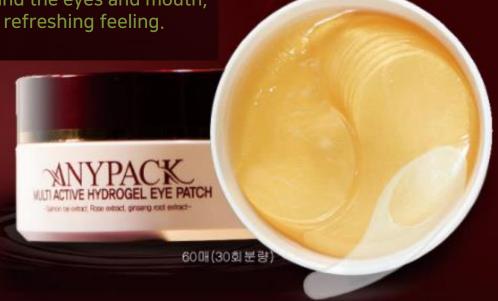

### Anypack multi active hydrogel eye patch

It soothes dark, coarse skin around the eyes and keeps it bright and supple.

#### Intensive care

The hydrogel eye patch ensures intensive care for specific areas.
The eye patch moisturizes weary areas around the eyes and mouth, reduces fatigue and soothes the skin with a refreshing feeling.

#### - Ingredient -

With an addition of salmon roe, which is rich in ingredients that are beneficial for coarse and sensitive skin, and 17 different amino acids, it keeps the skin clean and transparent.

Furthermore, ginsenoside-containing Korea red ginseng, 10 different herbal ingredients and Aureobasidium pullulans ferment keep the weary skin around the eyes young and vibrant through intensive care.