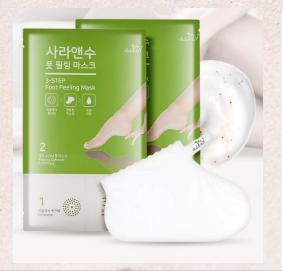

#### 3-Step effects by natural ingredients

A variety of fruit extracts, urea, apricot seed oil, and other natural ingredients, which apply to your skin step-by-step, help in changing your feet baby soft.

## Who need Sala & Su's 3-STEP Foot Peeling Mask

We recommend this program Especially for those

with dry and cracked feet with hard and thick skin on the bottom of your feet Wearing shoes without socks

Feel the dramatic changes of your feet skin with our program.

## 3-STEP Foot Peeling Mask 사라앤수 풋 필링 마스크

[How to Apply] Use products step by step.