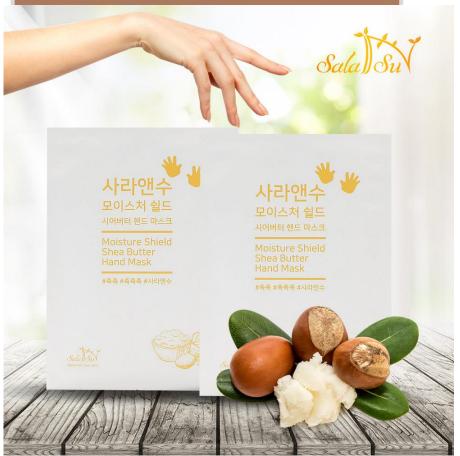

It aids the absorption of moisturizing ingredients and keeps the skin clean and supple around the eyes.

시어버터 핸드 마스크

Moisture Shield Shea Butter Hand Mask

#촉촉 #촉촉촉 #사라앤수

[Effect] Nutrition & Hydration

[Capacity] 16ml (8ml x 2 pieces) For Hand/Foot Mask

[Key Ingredients]
Shea Butter
Glycerin
Adenosine
Coconut Oil
Allantoin

시어버터 풋 마스크

Moisture Shield Shea Butter Foot Mask

#촉촉 #촉촉촉 #사라앤수

Moisture Shield Shea Butter Hand Mask Moisture Shield Shea Butter Foot Mask

"Moisture Shield Shea Butter Mask is the solution for Intense Hydration & Nutrition for your hands & foot"

Intense Hydration Intense Nutrition Skin moist & Smooth skin

#### Moisture Shield Shea Butter Hand Mask