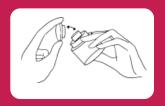

#### ► How to change the puff

Separate your sun pact lid and body, then pull out the puff and change.