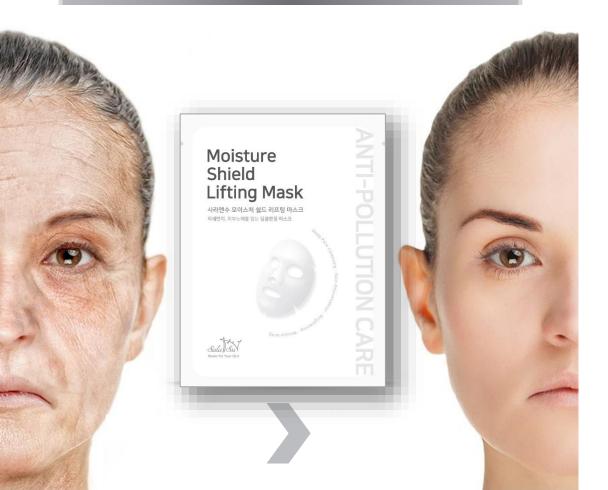

This super simple selfcare maintains your skin healthy and gives it a glowing appearance even in the midst of your busy schedule.

SalaNSu Moisture Shield
Lifting Mask(Deep Cleansing)
Moisture Shield Lifting Mask
Shea Butter Hand/Foot Mask
Moisture Shield Shea Butter Hand / Foot Mask

"The Visible Deep Cleansing Effects and Anti-Wrinkle Treatment for Women & Men"

This impressive simple and easy skin care program brings you naturally beautiful skin.

"CHITOSAN", which is equal to Hyaluronic Acid, prevents moisture loss in skin and its protective action not only makes moisturizing membrane on your face but also absorb skin wastes & pollutants from your skin. It can be effective in skin restoring and soothing and helps skin stay healthy.

Sala & Su Moisture Shield Lifting Masks were manufactured by the h2companyowned patent-pending nanoparticles technology to enhance visible effects of its own.

Patent-pending-2017-0172570

Method for Preparing Chitosan Nanoparticles and Fuctional Cosmetics Composition for Adsorption

Brightening & Lift-up & Long-lasting Skin wastes & pollutants

Key Ingredients
Niacinamide, Adenosine, Chitosan
[Capacity] 1 Mask: 23ml
(5 Masks in 1 box)

## Moisture Shield Lifting Mask(Deep Cleansing Mask) 사라앤수 모이스처 쉴드 리프팅 마스크(딥클렌징 마스크)