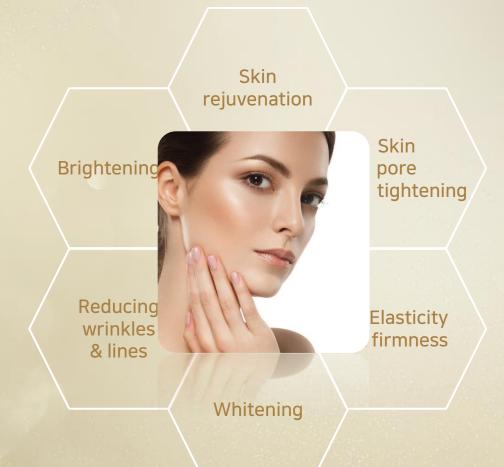

#### "Bring Your 'Timeless Beauty' Back to Your Life"

Antioxidant ampoule with Pure Vitamin C 21% and Astaxanthin The powerful natural antioxidants prevent signs of aging and bring you naturally beautiful skin.

Pure Vitamin C 21%

Astaxanthin

It's known as a highly efficacious antioxidant and helps to boost radiance and visibly eliminates the dark spots so bring natural beauty back to you.

> SalaNSu ampoule containing 21% high concentrations of Pure Vitamin C visibly works faster and more effectively.

Astaxanthin is the most potent carotenoid antioxidant up to date and is more potent antioxidant than Vitamin C & E.

It visibly restores the appearance of skin damaged by UV and helps to improve skin's elasticity.

These powerful treatments strengthen skin's moisture barrier  $\phi$  and nourish it as the components help in improving uneven skin tones and diminishing fine lines and wrinkles. This ampoule recaptures and maintains the look of younger and brighter skin.