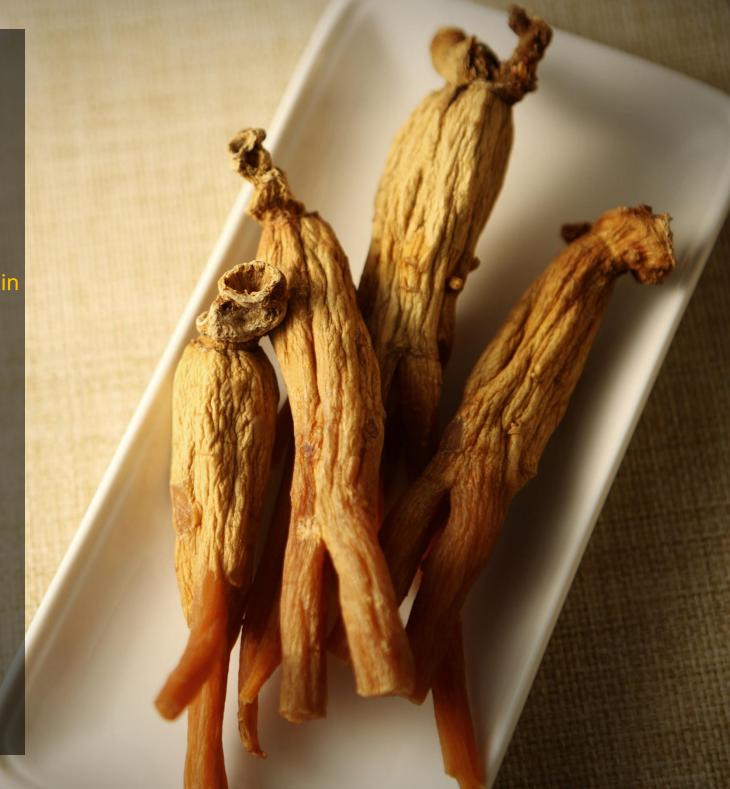

## SalaNSu

Gold and red ginseng Hydrogel mask

Gold and red ginseng keep the skin bright and shiny by cleansing and nourishing weary skin

Antioxidant efficacies with 6 different herb extracts.

It keeps the skin balanced and makes it clear and vibrant

#Gold Cleansing, detoxification and improvement of skin tone

якеајinseng Keeps the skin young and healthy through nourishing

Ensures youthful and vibrant skin

#Pine needles
Young and healthy skin through
nourishing

Furthermore, ginsenoside-containing Korea red ginseng, 10 different herbal ingredients and Aureobasidium pullulans ferment keep the weary skin around the eyes young and vibrant through intensive care.