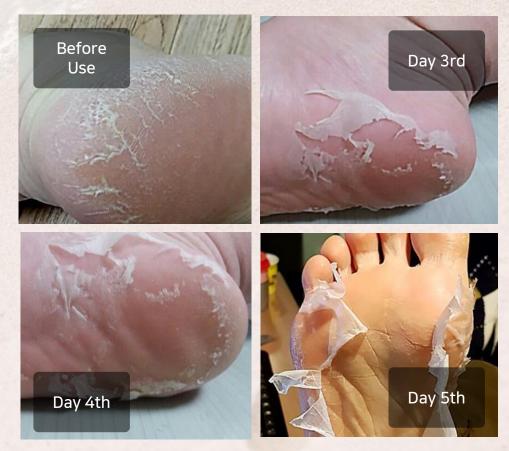

## Sala) Su 3-STEP Foot Peeling Mask 사라앤수 풋 필링 마스크

[Customer Reviews] The results may differ individually.

Your feet will start to peel in 3 to 4 days and will find tender smooth feet in about 10 days after use.