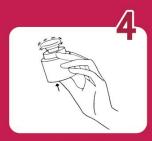

Key Ingredients Ascorbic Acid(21%), Astaxanthin, EGF

[Capacity] 15ml / 0.5 fl. oz [Products] Ampoule(1ea) & Dropper(1ea) per box

[How to replace the lid]

Pick-up a dropper from the box then Get rid of the lid from the bottle and insert the dropper into it.