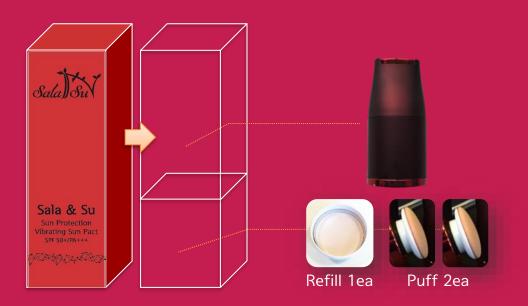

#### **Sun Protection Vibrating Sun Pact**

## A Perfect UV Protection Partner for Outdoor Activities

With 12,000 microvibrations per minutes, it veils the skin in even layer of sun protections against damaging UV rays and also makes your skin look smoother and softer like a Primer

Vibrating puff

#### Sun Protection Vibrating Sun Pact

## A Perfect UV Protection Partner for Outdoor Activities

| Color     | Red(champagne shape), Black(cylinder shape) |
|-----------|---------------------------------------------|
| Battery   | 3V (2ea LR44 Battery)                       |
| Size(mm)  | 42 x 42 x 91.6                              |
| Weight(g) | Pact(6.5g) / 65g (including batteries)      |