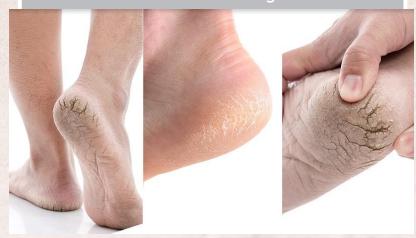

## Who need Sala & Su's 3-STEP Foot Peeling Mask

We recommend this program Especially for those

with dry and cracked feet with hard and thick skin on the bottom of your feet Wearing shoes without socks

Feel the dramatic changes of your feet skin with our program.