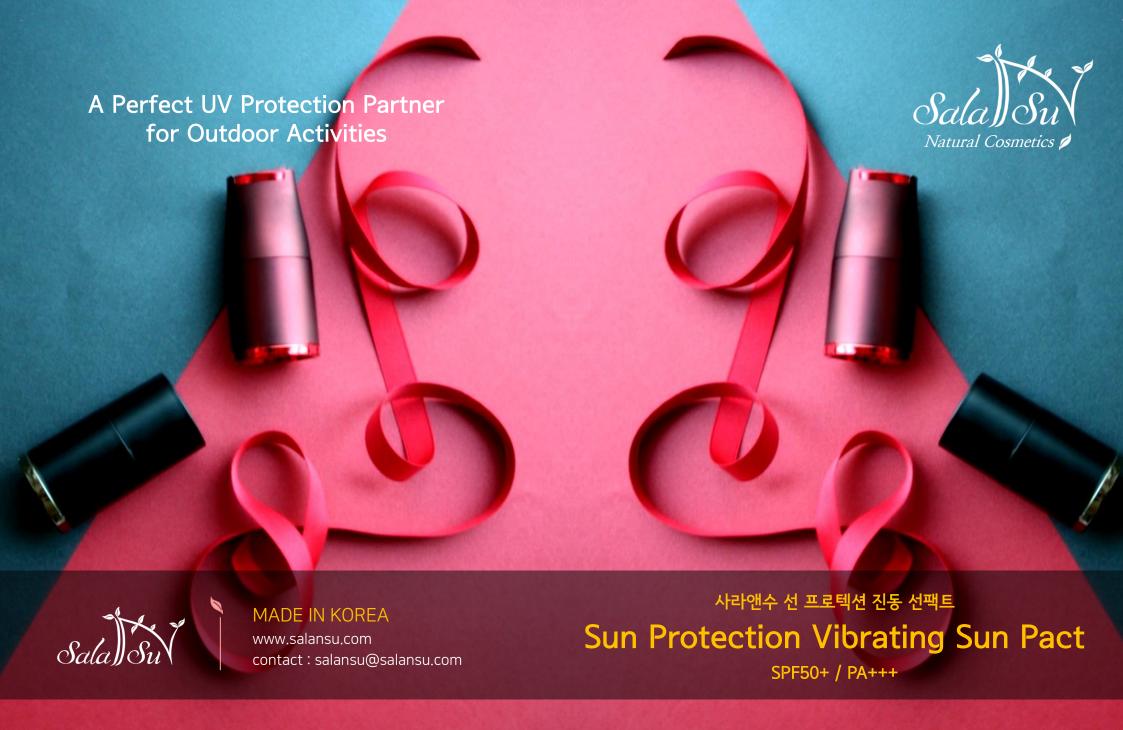

#### **Sun Protection Vibrating Sun Pact**

## A Perfect UV Protection Partner for Outdoor Activities

With 12,000 microvibrations per minutes, it veils the skin in even layer of sun protections against damaging UV rays and also makes your skin look smoother and softer like a Primer

#### Sun Protection Vibrating Sun Pact

## A Perfect UV Protection Partner for Outdoor Activities

| Color     | Red(champagne shape), Black(cylinder shape) |
|-----------|---------------------------------------------|
| Battery   | 3V (2ea LR44 Battery)                       |
| Size(mm)  | 42 x 42 x 91.6                              |
| Weight(g) | Pact(6.5g) / 65g (including batteries)      |

## A Perfect UV Protection Partner for Outdoor Activities