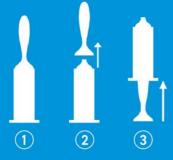

#### Now to apply ampoule

- 1. Separate the lid and body of the ampoule as shown in the picture.
- 2. Pull the ampoule lid vertically and remove it from the body.
- 3. Insert the lid part under the body and make it into a syringe shape. Then push it up to drop the ampoule on your face.
- 4. Apply a highly concentrated ampoule on your face and massage gently with the Skin Manager.