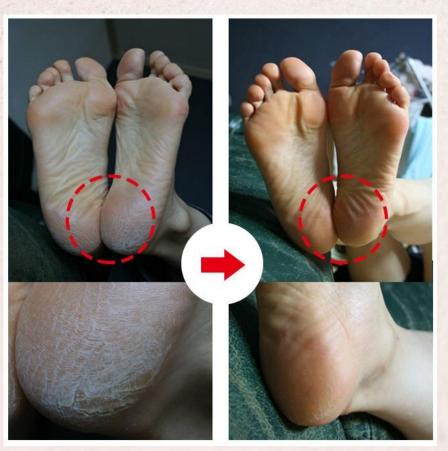

## Sala) Su 3-STEP Foot Peeling Mask 사라앤수 풋 필링 마스크

[Customer Reviews] The results may differ individually.

Your feet will start to peel in 3 to 4 days and will find tender smooth feet in about 10 days after use.