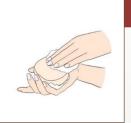

#### STEP 1

Wet your hands with warm water and make plenty of lather. \*\*DO NOT splash some water on your face before step 3.

#### STEP 2

Massage lather onto your skin and remove make-up with the later in a circular motion. %It works better on skin that doesn't get wet.

#### STEP 3

Rinse thoroughly and pat dry.