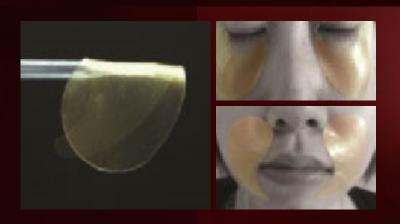

#### Innocent Hydrogel Mask vs

#### mesh- Hydrogel Mask

Shape

A beautiful and elegant facial mask, which is formed by the strength of pure hydrogel, keeping the solidity of gel with the best technology.

Advantages

- It is a pure gel facial mask made of hydrogel, which has not adopted any separate support. Therefore, it is free from skin irritations and any stability issue between two components.
- 2. As a pure gel type, it has no aesthetic problem regarding an insertion of a supporting object. The cut surface is very clean and smooth

A facial mask in which various forms of supports are inserted into hydrogel to make up for conventional hydrogel strength-related issues

- 1. To make up for the low strength of hydrogel, synthetic fiber mesh was adopted to play a supporting role, making it resistant to tearing
- 2. Good productivity and great fit

Weakness

No verified

- Formation of fungi and causes of skin irritations resulting from the support
- 2. Unable to identify a stability issue between the synthetic fiber (support) and gel form.
- 3. Fluff and crushing of the support on the cut surface of the gel form
- 4. It is hard to tell which one is the front/back side of the facial mask. Turning it inside out can cause stinging or itching
- 5. Aesthetic and psychological refusal of synthetic fiber mesh