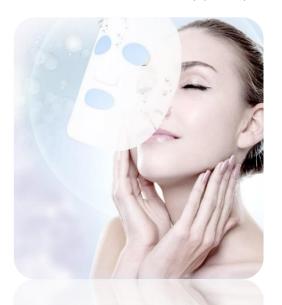

## Moisture Shield Lifting Mask(Deep Cleansing Mask) 사라앤수 모이스처 쉴드 리프팅 마스크(딥클렌징 마스크)

#### Who need Sala & Su's Moisture Shield Lifting Mask

#### [How to Apply]

- 1. After cleansing and toning, carefully unfold sheet mask and gently apply mask over face.
- 2. Leave mask on for 15 to 20 minutes.
- 3. After removing the mask, rinse off with warm water.
- 4. We recommend you to apply an ampoule or moisture cream after rinse.