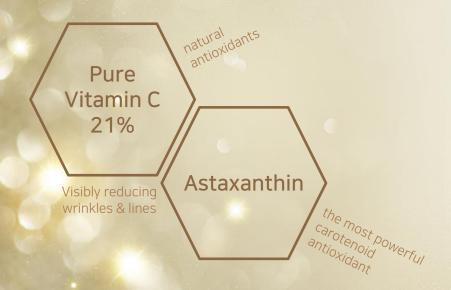

#### Astaxanthin Prime Vitamin C21 Ampoule

Antioxidant ampoule with Pure Vitamin C 21% and Astaxanthin

#### "Bring Your 'Timeless Beauty' Back to Your Life"

Antioxidant ampoule with Pure Vitamin C 21% and Astaxanthin The powerful natural antioxidants prevent signs of aging and bring you naturally beautiful skin.

Pure Vitamin C 21%

Astaxanthin

It's known as a highly efficacious antioxidant and helps to boost radiance and visibly eliminates the dark spots so bring natural beauty back to you.

> SalaNSu ampoule containing 21% high concentrations of Pure Vitamin C visibly works faster and more effectively.