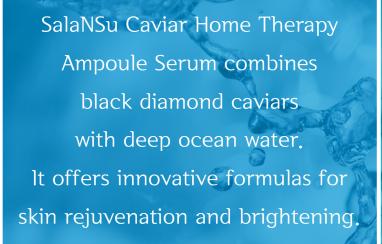

## **Caviar Home Therapy**

'Advanced Skin Care' Program

The ionized high-concentrated ampoule by the

Skin Manager(ion vibration massager) penetrates

deeply into the skin so you can feel your skin younger and brighter.

These powerful treatments strengthen skin's moisture barrier  $\phi$  and nourish it as the components help in improving uneven skin tones and diminishing fine lines and wrinkles. This ampoule recaptures and maintains the look of younger and brighter skin.