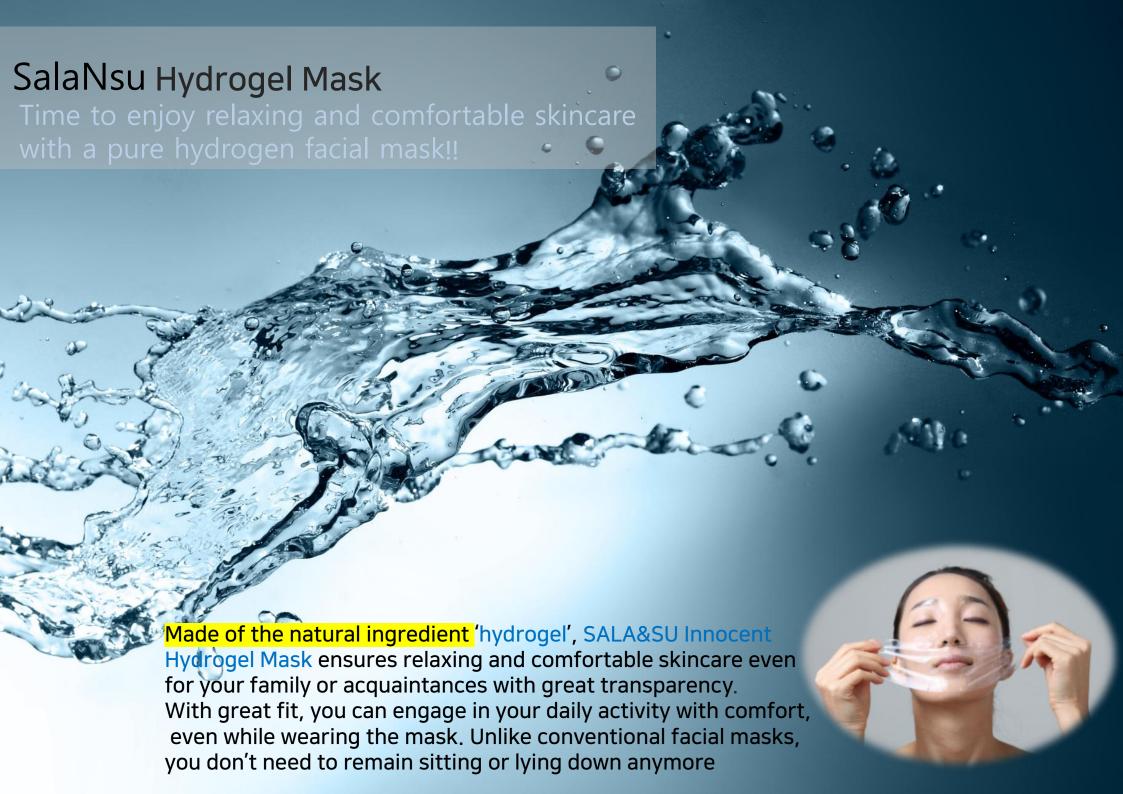

## SalaNSu

Gold and red ginseng Hydrogel mask

Gold and red ginseng keep the skin bright and shiny by cleansing and nourishing weary skin

Antioxidant efficacies with 6 different herb extracts.

It keeps the skin balanced and makes it clear and vibrant

#Gold Cleansing, detoxification and improvement of skin tone

якеајinseng Keeps the skin young and healthy through nourishing

Ensures youthful and vibrant skin

#Pine needles
Young and healthy skin through
nourishing

## FRESH SalaNsu Hydrogel mask

Containing collagen and elastin, FRESH SalaNsu makes dry, loose facial skin supple and smooth. It also keeps the skin firm and elastic by providing nutrition

The six different herb extracts keep the skin balanced and make it vibrant and clear with antioxidant efficacies

### SalaNsu Hydrogel Mask

#### Why 'Innocent Hydrogel Mask'?