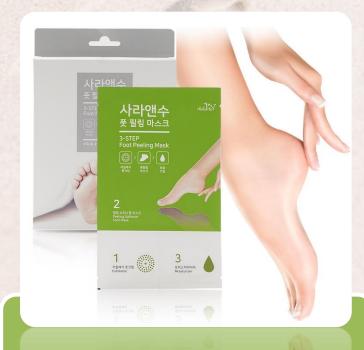

## 3-STEP Foot Peeling Mask 사라앤수 풋 필링 마스크

[How to Apply] Use products step by step.

## STEP 1 Exfoliator

[effect] Gently removing old dead skin cells from your feet [Capacity] 2.5ml

## STEP 2 Peeling Softener Foot Mask

[effect] Fruit extracts' getting rid of dead cells and Menthol ingredients' alleviating fatigue.

[Capacity] 40ml (20ml x 2pieces)

#### STEP 3 Moisturizer

[effect] Keeping skin soft and smooth by providing nutrients and moisture.

[Capacity] 2.5ml

Apply 'Step 1 Exfoliator' to your dry cracked feet.

Wash your feet

Wear 'Step 2 Peeling Softener Foot Masks' for about 45 – 60 minutes and then gently pat any excess cream to absorb.