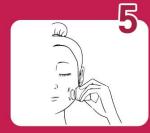

[How to Apply]

After cleansing and toning, apply 1 or 2 drops of the ampoule evenly across your entire face.

\* Avoid applying the ampoule around the eyes and mouth or to the wounds. You may feel a bit of tingling upon application but it is natural in order for the highly enriched Vitamin C to be absorbed.