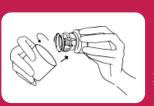

#### ► How to change the refill

- 1. Turn the bottom of the body counterclockwise to raise the pact and overturn the body to remove the pact.
- 2. Place the refill pact into the body, turn it clockwise to go back the original position and then closed the lid.
- \*There is no adhesive to attach the bottom of the pact to the body so it can be easily replaced when overturning the body.