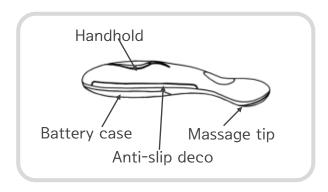

#### ► How to use the Skin Manager

- 1. After cleansing and toning, gently apply the ampoule evenly across your entire face.
- 2. Gently hold the 'S' area of the Skin Manager in the middle and massage from the centre of the face outwards and down to the neck and upwards from chin to forehead.
- 3. As the principle of ion migration, active ingredients get maximum penetration so you can see dramatic effects in short time, nourishing skin and supporting skin cell renewal.