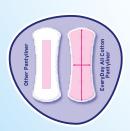

### Center Plus

The revolutionary "Center Plus" technology, featuring an extended core in the center of the pad, that ensures up to 30% more absorbent surface compared to other ultra pads, offers unique side leakage protection, where it is needed most.

#### Revolutionary "Center Plus" technology.

In addition to enhanced skin-friendliness, the new sanitary pads **EveryDay Sensitive with cotton** also offer enhanced absorbency. Thanks to the revolutionary "**Center Plus**" technology, featuring an extended core in the center, they ensure up to 30% more absorbent surface in the center, compared to other ultra-thin napkins, thus offering maximum protection from side leakage, where it is needed most.