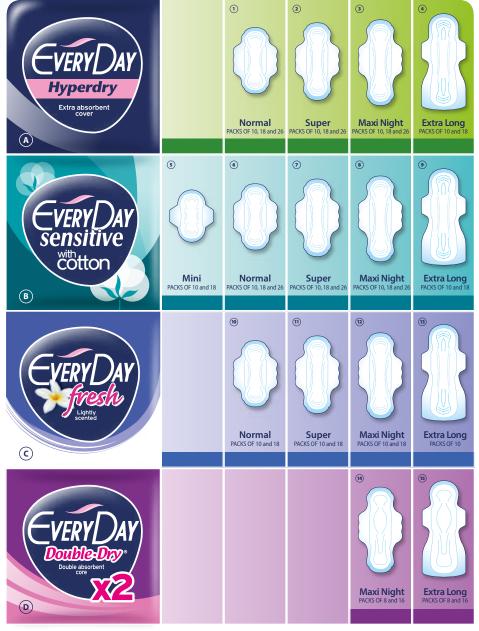

### EveryDay pads are available in several tiers, to best fit individual needs.

EveryDay Hyperdry pads feature an extra dry topsheet, providing fast absorption of moisture and a dry feeling. Suitable for heavy flow. With "Center Plus" technology to minimize the risk of side leakage.

EveryDay Fresh pads combine the safe protection of EveryDay Hyperdry with a unique bath-fresh feeling. Lightly scented. With "Center Plus" technology, to minimize the risk of side leakage.

Long wings for extra protection

#### Extra hygienic topsheet that contains cotton.

The new **EveryDay Sensitive with cotton** feature a uniquely hygienic extra soft topsheet, enriched with cotton fibers, providing safe protection from irritation and unmatched skin-friendliness, with a touch of cotton!

#### Revolutionary "Center Plus" technology.

In addition to enhanced skin-friendliness, the new sanitary pads **EveryDay Sensitive with cotton** also offer enhanced absorbency. Thanks to the revolutionary "**Center Plus**" technology, featuring an extended core in the center, they ensure up to 30% more absorbent surface in the center, compared to other ultra-thin napkins, thus offering maximum protection from side leakage, where it is needed most.

## **Double Dry Concept**

EveryDay has introduced one more pioneering tier: the Double Dry pads. With super-absorbent topsheet, protection wings and an innovative core of double absorbing capacity that retains up to twice the quantity\* of moisture, these pads are specially designed for cases of very heavy flow or night use. Moreover, thanks to the revolutionary "Center Plus" technology, featuring an extended core in the center, that ensures up to 30% more\* absorbing surface, they offer unique side leakage protection, where it is needed most.

## Special sizes

In addition to standard sizes (Normal, Super, Maxi Night) EveryDay pads are also available in unique special sizes:

#### **Exclusive sizes:**

- MINI: 20% smaller, compared to EveryDay Normal, ideal for cases of light flow.
- XL: 40% longer, compared to EveryDay Normal and with two sets of protection wings, one in the middle and one at the back, ideal for night use or cases of very heavy flow.