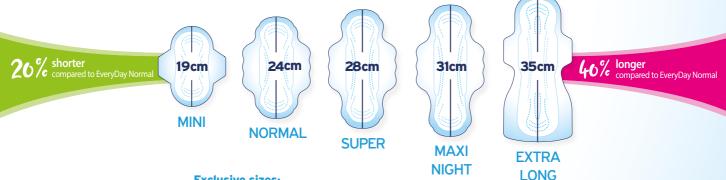

## Special sizes

In addition to standard sizes (Normal, Super, Maxi Night) EveryDay pads are also available in unique special sizes:

#### **Exclusive sizes:**

- MINI: 20% smaller, compared to EveryDay Normal, ideal for cases of light flow.
- XL: 40% longer, compared to EveryDay Normal and with two sets of protection wings, one in the middle and one at the back, ideal for night use or cases of very heavy flow.

26 % shorter 
28cm 
31cm 
35cm 
46 % longer 
compared to EveryDay Normal 
NORMAL 
SUPER

Tested according to Oeko-Tex® Standard 100 for absence of harmful substances

Dermatologically tested

**MAXI** 

**NIGHT** 

**EXTRA** 

LONG