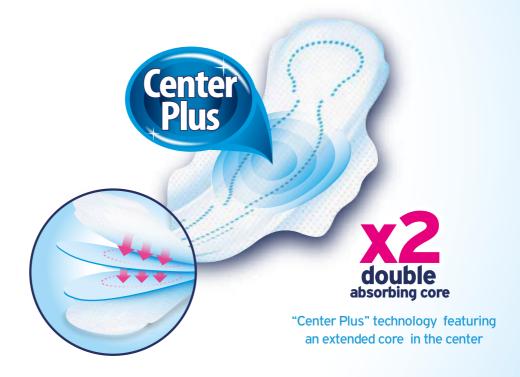

### Center Plus

The revolutionary "Center Plus" technology, featuring an extended core in the center of the pad, that ensures up to 30% more absorbent surface compared to other ultra pads, offers unique side leakage protection, where it is needed most.

#### Revolutionary "Center Plus" technology.

In addition to enhanced skin-friendliness, the new sanitary pads **EveryDay Sensitive with cotton** also offer enhanced absorbency. Thanks to the revolutionary "**Center Plus**" technology, featuring an extended core in the center, they ensure up to 30% more absorbent surface in the center, compared to other ultra-thin napkins, thus offering maximum protection from side leakage, where it is needed most.