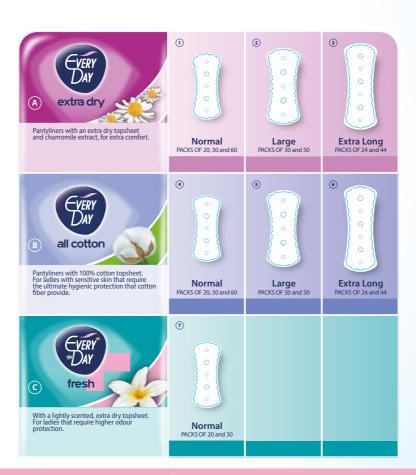

## Pantyliners

EveryDay pantyliners are designed using the latest technology available in femcare, as well as top quality raw materials. The principle of delivering not only absorbency, but also exceptional skin-friendliness, applies also to MEGA's pantyliners range. All pantyliners are dermatologically tested and approved by the Greek Union of Gynaecologists and Obstetricians.

Chamomile extract

100% cotton topsheet

Lightly scented

All our pantyliners have been tested in-use in external dermatological institutes.

All above pantyliners are individually wrapped with soft textile laminate for extra hygiene and discretion.

• With 100% Cotton topsheet.

• Individually wrapped for extra hygienic protection (optional).

• Edge-to-edge absorbent core, as opposed to other pantyliners featuring an absorbent core only in the center.

#### Normal for regular underwear,

Anatomically shaped, for daily hygienic care.

#### Large: 15% Larger

than a Normal EveryDay Pantyliner, for extra protection.

### Extra Long 4cm Longer than a Normal EveryDay Pantyliner,

than a Normal EveryDay Pantyliner, for maximum protection, suitable for use right before and after menses.