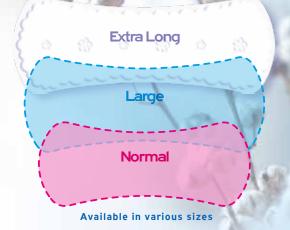

#### Normal for regular underwear,

Anatomically shaped, for daily hygienic care.

#### Large: 15% Larger

than a Normal EveryDay Pantyliner, for extra protection.

### Extra Long 4cm Longer than a Normal EveryDay Pantyliner,

than a Normal EveryDay Pantyliner, for maximum protection, suitable for use right before and after menses.