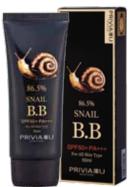

### 프리비아 스네일 블레미쉬 밤 50ml

PRIVIA SNAIL BLEMISH BALM / 蜗牛BB霜 It applies very moistly with the light-creamy texture. With the contents of Snail mucus filtrate, it helps for skin moisturizing. Apply this for your healthy-looking skin!

富含蜗牛黏液成分为皮肤起到保湿效果,滋润的涂抹性演绎出健康 的肌肤纹理。

**SPF50+ PA+++**)