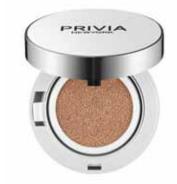

#### 프리비아 바나나 크러쉬 팝 쿠션 15g PRIVIA BANANA CRUSH POP CUSHION / 香蕉气垫

This cushion is effective for cover, adhesion, and polish. It covers the blemish smoothly, with the natural -style makeup. The extract of banana helps for whitening, increase of elasticity, and anti-aging. 香蕉提取物对美白,皮肤弹力增加,老化防止起到帮助 **SPF50+ PA+++**) 21号