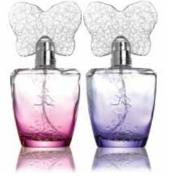

### 스위트 일루션 샤워 퍼퓸 125ml

SWEET ILLUSION SHOWER PERFUME / スイート イリュージョン シャワーパフューム 梦幻香体露 (红/蓝) Red : A soft fragrance of floral line. Violet : A soft musk fragrance. 红:具有柠檬叶、绿茶和桃香的独特清香。 紫:淡淡的莲花香,能够感受到新鲜茂盛的春天般感觉 🛑 R 🔍 V