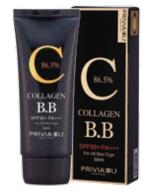

#### 올인원 씨씨 크림 30ml ALL IN ONE C.C CREAM / 完美全效C.C霜

The licensed ingredients, EX BASAM in the composition with Swiss Alpine Herb, leave the skin awesomely moisture and elastic, making skin smooth and shiny. Moreover, it is soft and tender which feels like whipped-cream texture with color capsules, expressing the natural cover effect. It covers pores, letting the skin tone bright and natural.

富含属专利成分的 Multi EX BASAM和 Swiss alpine herb可使肌 肤水润、紧致、有光泽。奶油般丝滑的使用感和神奇的变色因子可 根据肤色呈现自然无瑕的完美陶瓷肌肤。

(WHITENING) (ANTI WRINKLE) (SPF50+ PA+++)