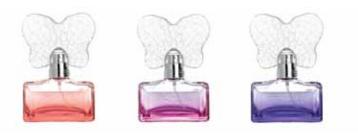

## 스위트 일루션 오데토일렛 50ml

SWEET ILLUSION EAU DE TOILETTE / スイート イリュージョン オデトイレット 梦幻香水 (粉/紫) Peach Orange : The fanciness spreads all over the body with a secret fragrance of jasmine and may rose. Pink : It harmonizes citrus and fruity fragrances. Violet : Scarlet rose for middle note and musk for base note.

橘:女性化迷人的香

- 粉:象征女性如花般轻盈优雅的气质和纯美
- 紫: 神秘的紫色梦幻香水 为优雅、成熟的都市女性带来迷人芳香
- $\bullet P \bullet P \bullet V$