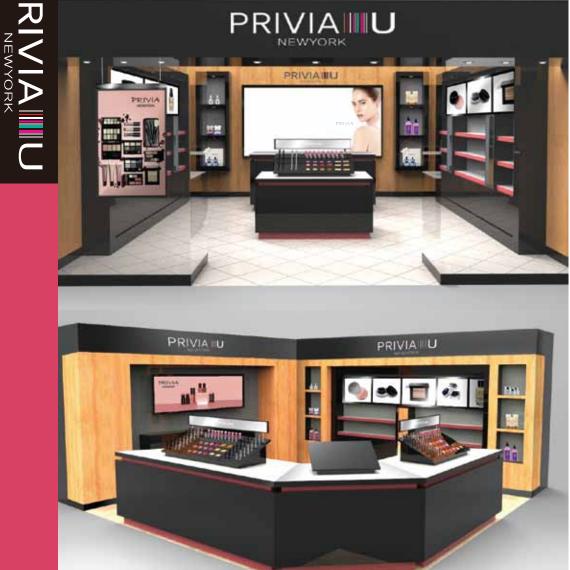

# www.priviau.co.kr















### 아우라 치크 블러셔 9g

AURA CHEEK BLUSHER / スキン リカバリー フェイス パウダー 蜜桃映彩腮红 Have foxy image with Privia Aura Chick Blusher. It slips softly with creamy texture with bright and clear color. Express your skin lovely without massing at your dressing table.

亲和肌肤易于上妆且持久,着色自然有生气淡淡的微闪光因子让颜 容富有生机、立体生动。 🧶 1号 🛑 2号 🛑 3号



#### 일루션 글리터링 블러셔 9g グルリトリングブラッシャー/焕彩完美修颜腮红

This is a baked type blusher that creates bright and vivid color with a harmonious pearl texture. It makes you more captivating. Soft powder texture and glitterng color make your skin healthy and shiny. 虫特的大理石纹高感光色组合, 交织着珠光色泽, 令双颊上的那一 抹红晕如玫瑰般娇美。 🛑 1号 🛑 2号 🛑 3号



글래머러스 리치롱 & 볼륨 마스카라 🔰 🏢 GLAMOROUS RICH LONG & VOLUME MASCARA 7 更加强力的防水能力,强于汗水和水,不再担心熊猫眼可 放心玩水,纤维形态在干燥过程中形成美睫膜,强于汗水及 水 温开水浸透的化妆棉按在睫毛处数秒, 美睫膜便会脱落 让卸眼妆不再麻烦。浓密的子弹形刷头让眼睫毛卷翘、浓 密