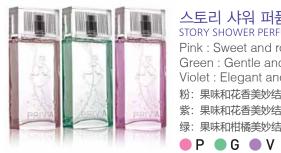

#### 스토리 샤워 퍼퓸 100ml STORY SHOWER PERFUME / ストーリ シャワーパフューム 美语香体露 (粉/绿/紫) Pink : Sweet and romantic floral fragrance. Green : Gentle and refreshing green floral. Violet : Elegant and seductive floral fragrance. 粉:果味和花香美妙结合的浪漫型香体露 紫:果味和花香美妙结合的梦幻型香体露 绿:果味和柑橘美妙结合的清爽型香体露