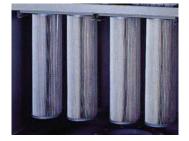

### **Dust Cleaner (Bag Filter Type)**

#### **Features**

- Dust Filtration method
- Automatic shaking-Automatically de-dusting equipped with a low-speed motor
- Manually shaking-Manually de-dusting by a shaking bar
- Integrated structure \_ filter is easy to replace
- It can be collected fine dust because of using wide filtration area by square flat filter
- Filter attachment type is top and bottom which is easy to replace