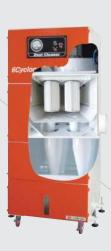

## **Cyclone dust cleaner**

YDC-02C/03C / YDC-05C / YDC-07C/10C

#### **Features**

- Cyclone region collects heavy dust in first, causes filter life extended.
- Easy to move, 24 hour continuous use is possible.
- Cyclone method-dust collection uses the principle of centrifugal force and gravity setting.
- To inform the dust accumulation fact with NANOMETER attachments.
- It can save the maintenance expense which is caused by with filter
- The high-performance turbo fan in compliance with a special design and increased a suction power.
- It is excellent to dispose minute dust such as powder and smoking dust

| Specification & Dimensions |      |      |    |     |     |      |     |
|----------------------------|------|------|----|-----|-----|------|-----|
| MODEL                      | А    | В    | С  | ØD  | ØE  | F    | ØG  |
| YDC-02C                    | 1595 | 650  | 95 | 380 | 150 | 1280 | 280 |
| YDC-03C                    | 1780 | 800  | 95 | 500 | 200 | 1660 | 360 |
| YDC-05C                    | 1840 | 900  | 95 | 600 | 250 | 2110 | 360 |
| YDC-07C                    | 1840 | 1300 | 95 | 700 | 300 | 2180 | 460 |
| YDC-10C                    | 1840 | 1700 | 95 | 900 | 400 | 2580 | 460 |
|                            |      |      |    |     |     |      |     |