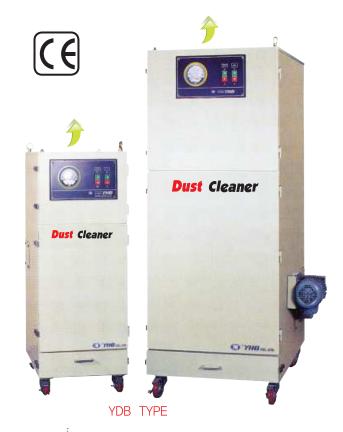

### **Dust Cleaner (Bag Filter Type)**

#### **Features**

- Dust Filtration method
- Automatic shaking-Automatically de-dusting equipped with a low-speed motor
- Manually shaking-Manually de-dusting by a shaking bar
- Integrated structure \_ filter is easy to replace
- It can be collected fine dust because of using wide filtration area by square flat filter
- Filter attachment type is top and bottom which is easy to replace

| • | Filter replacement period is one year. |
|---|----------------------------------------|
|   | (the standard of 1 day, 10 hours)      |

| The first of the f |  |
|--------------------------------------------------------------------------------------------------------------------------------------------------------------------------------------------------------------------------------------------------------------------------------------------------------------------------------------------------------------------------------------------------------------------------------------------------------------------------------------------------------------------------------------------------------------------------------------------------------------------------------------------------------------------------------------------------------------------------------------------------------------------------------------------------------------------------------------------------------------------------------------------------------------------------------------------------------------------------------------------------------------------------------------------------------------------------------------------------------------------------------------------------------------------------------------------------------------------------------------------------------------------------------------------------------------------------------------------------------------------------------------------------------------------------------------------------------------------------------------------------------------------------------------------------------------------------------------------------------------------------------------------------------------------------------------------------------------------------------------------------------------------------------------------------------------------------------------------------------------------------------------------------------------------------------------------------------------------------------------------------------------------------------------------------------------------------------------------------------------------------------|--|
|                                                                                                                                                                                                                                                                                                                                                                                                                                                                                                                                                                                                                                                                                                                                                                                                                                                                                                                                                                                                                                                                                                                                                                                                                                                                                                                                                                                                                                                                                                                                                                                                                                                                                                                                                                                                                                                                                                                                                                                                                                                                                                                                |  |
| Dimensions                                                                                                                                                                                                                                                                                                                                                                                                                                                                                                                                                                                                                                                                                                                                                                                                                                                                                                                                                                                                                                                                                                                                                                                                                                                                                                                                                                                                                                                                                                                                                                                                                                                                                                                                                                                                                                                                                                                                                                                                                                                                                                                     |  |
|                                                                                                                                                                                                                                                                                                                                                                                                                                                                                                                                                                                                                                                                                                                                                                                                                                                                                                                                                                                                                                                                                                                                                                                                                                                                                                                                                                                                                                                                                                                                                                                                                                                                                                                                                                                                                                                                                                                                                                                                                                                                                                                                |  |