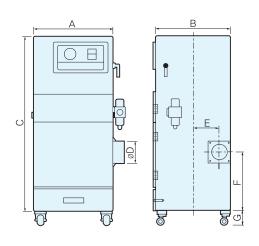

| • | Filter replacement period is one year. |
|---|----------------------------------------|
|   | (the standard of 1 day, 10 hours)      |

| The first of the f |  |
|--------------------------------------------------------------------------------------------------------------------------------------------------------------------------------------------------------------------------------------------------------------------------------------------------------------------------------------------------------------------------------------------------------------------------------------------------------------------------------------------------------------------------------------------------------------------------------------------------------------------------------------------------------------------------------------------------------------------------------------------------------------------------------------------------------------------------------------------------------------------------------------------------------------------------------------------------------------------------------------------------------------------------------------------------------------------------------------------------------------------------------------------------------------------------------------------------------------------------------------------------------------------------------------------------------------------------------------------------------------------------------------------------------------------------------------------------------------------------------------------------------------------------------------------------------------------------------------------------------------------------------------------------------------------------------------------------------------------------------------------------------------------------------------------------------------------------------------------------------------------------------------------------------------------------------------------------------------------------------------------------------------------------------------------------------------------------------------------------------------------------------|--|
|                                                                                                                                                                                                                                                                                                                                                                                                                                                                                                                                                                                                                                                                                                                                                                                                                                                                                                                                                                                                                                                                                                                                                                                                                                                                                                                                                                                                                                                                                                                                                                                                                                                                                                                                                                                                                                                                                                                                                                                                                                                                                                                                |  |
| Dimensions                                                                                                                                                                                                                                                                                                                                                                                                                                                                                                                                                                                                                                                                                                                                                                                                                                                                                                                                                                                                                                                                                                                                                                                                                                                                                                                                                                                                                                                                                                                                                                                                                                                                                                                                                                                                                                                                                                                                                                                                                                                                                                                     |  |
|                                                                                                                                                                                                                                                                                                                                                                                                                                                                                                                                                                                                                                                                                                                                                                                                                                                                                                                                                                                                                                                                                                                                                                                                                                                                                                                                                                                                                                                                                                                                                                                                                                                                                                                                                                                                                                                                                                                                                                                                                                                                                                                                |  |

| MODEL | YDB-01 | YDB-02 | YDB-03 | YDB-05 | YDB-07 |
|-------|--------|--------|--------|--------|--------|
| А     | 520    | 620    | 770    | 870    | 1,500  |
| В     | 520    | 620    | 770    | 770    | 800    |
| С     | 1,280  | 1,380  | 1,700  | 1,700  | 1,950  |
| D     | 125    | 150    | 200    | 250    | 300    |
| E     | 160    | 180    | 200    | 200    | 200    |
| F     | 480    | 585    | 735    | 735    | 350    |
| G     | 140    | 140    | 140    | 140    | 140    |