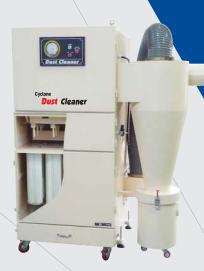

## **Cyclone dust cleaner**

YDC-02C/03C / YDC-05C / YDC-07C/10C

#### **Features**

- Cyclone region collects heavy dust in first, causes filter life extended.
- Easy to move, 24 hour continuous use is possible.
- Cyclone method-dust collection uses the principle of centrifugal force and gravity setting.
- To inform the dust accumulation fact with NANOMETER attachments.
- It can save the maintenance expense which is caused by with filter
- The high-performance turbo fan in compliance with a special design and increased a suction power.
- It is excellent to dispose minute dust such as powder and smoking dust

| Specification & Dimensions |      |      |    |     |     |      |     |
|----------------------------|------|------|----|-----|-----|------|-----|
| MODEL                      | А    | В    | С  | ØD  | ØE  | F    | ØG  |
| YDC-02C                    | 1595 | 650  | 95 | 380 | 150 | 1280 | 280 |
| YDC-03C                    | 1780 | 800  | 95 | 500 | 200 | 1660 | 360 |
| YDC-05C                    | 1840 | 900  | 95 | 600 | 250 | 2110 | 360 |
| YDC-07C                    | 1840 | 1300 | 95 | 700 | 300 | 2180 | 460 |
| YDC-10C                    | 1840 | 1700 | 95 | 900 | 400 | 2580 | 460 |
|                            |      |      |    |     |     |      |     |