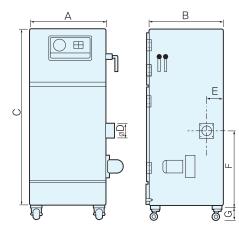

| • | Filter replacement period is one year. |
|---|----------------------------------------|
|   | (the standard of 1 day, 10 hours)      |

| The first of the f |  |
|--------------------------------------------------------------------------------------------------------------------------------------------------------------------------------------------------------------------------------------------------------------------------------------------------------------------------------------------------------------------------------------------------------------------------------------------------------------------------------------------------------------------------------------------------------------------------------------------------------------------------------------------------------------------------------------------------------------------------------------------------------------------------------------------------------------------------------------------------------------------------------------------------------------------------------------------------------------------------------------------------------------------------------------------------------------------------------------------------------------------------------------------------------------------------------------------------------------------------------------------------------------------------------------------------------------------------------------------------------------------------------------------------------------------------------------------------------------------------------------------------------------------------------------------------------------------------------------------------------------------------------------------------------------------------------------------------------------------------------------------------------------------------------------------------------------------------------------------------------------------------------------------------------------------------------------------------------------------------------------------------------------------------------------------------------------------------------------------------------------------------------|--|
|                                                                                                                                                                                                                                                                                                                                                                                                                                                                                                                                                                                                                                                                                                                                                                                                                                                                                                                                                                                                                                                                                                                                                                                                                                                                                                                                                                                                                                                                                                                                                                                                                                                                                                                                                                                                                                                                                                                                                                                                                                                                                                                                |  |
| Dimensions                                                                                                                                                                                                                                                                                                                                                                                                                                                                                                                                                                                                                                                                                                                                                                                                                                                                                                                                                                                                                                                                                                                                                                                                                                                                                                                                                                                                                                                                                                                                                                                                                                                                                                                                                                                                                                                                                                                                                                                                                                                                                                                     |  |
|                                                                                                                                                                                                                                                                                                                                                                                                                                                                                                                                                                                                                                                                                                                                                                                                                                                                                                                                                                                                                                                                                                                                                                                                                                                                                                                                                                                                                                                                                                                                                                                                                                                                                                                                                                                                                                                                                                                                                                                                                                                                                                                                |  |

| MODEL | YDB-01 | YDB-02 | YDB-03 | YDB-05 | YDB-07 |
|-------|--------|--------|--------|--------|--------|
| А     | 520    | 620    | 770    | 870    | 1,500  |
| В     | 520    | 620    | 770    | 770    | 800    |
| С     | 1,280  | 1,380  | 1,700  | 1,700  | 1,950  |
| D     | 125    | 150    | 200    | 250    | 300    |
| E     | 160    | 180    | 200    | 200    | 200    |
| F     | 480    | 585    | 735    | 735    | 350    |
| G     | 140    | 140    | 140    | 140    | 140    |