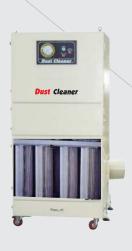

### Dust Cleaner (Cartridge Filter Type) **Dust Cleaner**

### **Features**

- Automatically off the dust on filter by Air Pulse type.
- Filter produced in a cartridge shape, wide filtration area.
- Filter replacement easy to fit the type of filter can be applied.
- The suction power is powerful, easy to move.

• Filter replacement period is one year. (the standard of 1 day, 10 hours)

| Dimensions |        |        |        |        |        |        |        |
|------------|--------|--------|--------|--------|--------|--------|--------|
| MODEL      | YDC-01 | YDC-02 | YDC-03 | YDC-05 | YDC-07 | YDC-10 | YDC-15 |
| А          | 520    | 650    | 770    | 900    | 1,300  | 1,700  | 1,700  |
| В          | 520    | 650    | 770    | 900    | 900    | 900    | 900    |
| С          | 1,470  | 1,670  | 1,715  | 1,800  | 1,850  | 1,900  | 2,150  |
| D          | 125    | 150    | 200    | 250    | 300    | 350    | 400    |
| Е          | 125    | 150    | 175    | 225    | 240    | 190    | 190    |
| F          | 350    | 370    | 550    | 370    | 400    | 490    | 490    |
| G          | 140    | 140    | 140    | 140    | 140    | 140    | 140    |