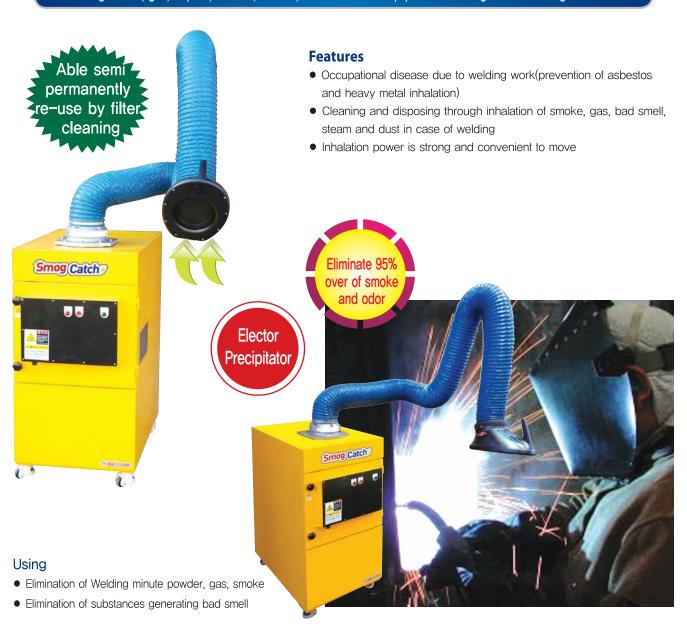

### Welding fume equipment

for Welding smoke, gas, Vapors, Aerosol, Solvent, Fume collection equipment collecting and eliminating various FUME

### **Features**

- Occupational disease due to welding work(prevention of asbestos and heavy metal inhalation)
- Cleaning and disposing through inhalation of smoke, gas, bad smell, steam and dust in case of welding
- Inhalation power is strong and convenient to move
- The filter exchange is 1 year(the standard of 1 day, 10 hours)

### Using

- Elimination of Welding minute powder, gas, smoke
- Elimination of substances generating bad smell

| Specification & Dimensions |            |                         |                         |                         |  |  |  |
|----------------------------|------------|-------------------------|-------------------------|-------------------------|--|--|--|
| MO                         | DEL        | YFC-02                  | YFC-03                  | YFC-05                  |  |  |  |
|                            | Length     | 680mm                   | 680mm                   | 680mm                   |  |  |  |
| Dinension                  | Width      | 680mm                   | 680mm                   | 680mm                   |  |  |  |
|                            | Height     | 880mm                   | 920mm                   | 980mm                   |  |  |  |
| Fan Motor                  | Efficiency | 1.5Kw×2Pole             | 2,2Kw×2Pole             | 3.7Kw×2Pole             |  |  |  |
| ran wotor                  | Power      | 220V, 380, 440V/3P/60Hz | 220V, 380, 440V/3P/60Hz | 220V, 380, 440V/3P/60Hz |  |  |  |
| Flexible Am                | Length     | 2/3/4m, 1Set            | 2/3/4m, 1Set            | 2/3/4m, 1Set            |  |  |  |
| TIEXIDIE AITI              | Dia        | Ø150mm                  | Ø150mm                  | Ø150mm                  |  |  |  |
|                            |            | 99.97%                  | 99.97%                  | 99.97%                  |  |  |  |
| Filter                     | Efficiency | 19.3 m²                 | 19.3 m²                 | 19,3 m²                 |  |  |  |
|                            |            | HEPA                    | HEPA                    | HEPA                    |  |  |  |
| Sound Level                | Min        | 60dB(A)                 | 65dB(A)                 | 65dB(A)                 |  |  |  |
| Souria Level               | Max        | 65dB(A)                 | 70dB(A)                 | 70dB(A)                 |  |  |  |
| Turbo Fan                  | Air Volumn | 25 m²/min               | 40 m³/min               | 60m³/min                |  |  |  |
| Turbo Fall                 | Pressure   | 230 m³ Aq               | 230mmAq                 | 230mmAq                 |  |  |  |
| Weight (Filter,            | Arm)       | 62Kg                    | 73Kg                    | 82Kg                    |  |  |  |