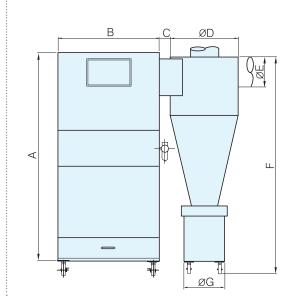

| Specification & Dimensions |      |      |    |     |     |      |     |
|----------------------------|------|------|----|-----|-----|------|-----|
| MODEL                      | А    | В    | С  | ØD  | ØE  | F    | ØG  |
| YDC-02C                    | 1595 | 650  | 95 | 380 | 150 | 1280 | 280 |
| YDC-03C                    | 1780 | 800  | 95 | 500 | 200 | 1660 | 360 |
| YDC-05C                    | 1840 | 900  | 95 | 600 | 250 | 2110 | 360 |
| YDC-07C                    | 1840 | 1300 | 95 | 700 | 300 | 2180 | 460 |
| YDC-10C                    | 1840 | 1700 | 95 | 900 | 400 | 2580 | 460 |
|                            |      |      |    |     |     |      |     |