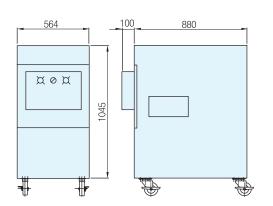

### Using

- Elimination of Welding minute powder, gas, smoke
- Elimination of substances generating bad smell

| Specification & Dimensions |            |                         |                         |                         |  |  |  |
|----------------------------|------------|-------------------------|-------------------------|-------------------------|--|--|--|
| MO                         | DEL        | YFC-02                  | YFC-03                  | YFC-05                  |  |  |  |
|                            | Length     | 680mm                   | 680mm                   | 680mm                   |  |  |  |
| Dinension                  | Width      | 680mm                   | 680mm                   | 680mm                   |  |  |  |
|                            | Height     | 880mm                   | 920mm                   | 980mm                   |  |  |  |
| Fan Motor                  | Efficiency | 1.5Kw×2Pole             | 2,2Kw×2Pole             | 3.7Kw×2Pole             |  |  |  |
| ran wotor                  | Power      | 220V, 380, 440V/3P/60Hz | 220V, 380, 440V/3P/60Hz | 220V, 380, 440V/3P/60Hz |  |  |  |
| Flexible Am                | Length     | 2/3/4m, 1Set            | 2/3/4m, 1Set            | 2/3/4m, 1Set            |  |  |  |
| TIEXIDIE AITI              | Dia        | Ø150mm                  | Ø150mm                  | Ø150mm                  |  |  |  |
|                            |            | 99.97%                  | 99.97%                  | 99.97%                  |  |  |  |
| Filter                     | Efficiency | 19.3 m²                 | 19.3 m²                 | 19,3 m²                 |  |  |  |
|                            |            | HEPA                    | HEPA                    | HEPA                    |  |  |  |
| Sound Level                | Min        | 60dB(A)                 | 65dB(A)                 | 65dB(A)                 |  |  |  |
| Souria Level               | Max        | 65dB(A)                 | 70dB(A)                 | 70dB(A)                 |  |  |  |
| Turbo Fan                  | Air Volumn | 25 m²/min               | 40 m³/min               | 60m³/min                |  |  |  |
| Turbo Fall                 | Pressure   | 230 m³ Aq               | 230mmAq                 | 230mmAq                 |  |  |  |
| Weight (Filter,            | Arm)       | 62Kg                    | 73Kg                    | 82Kg                    |  |  |  |