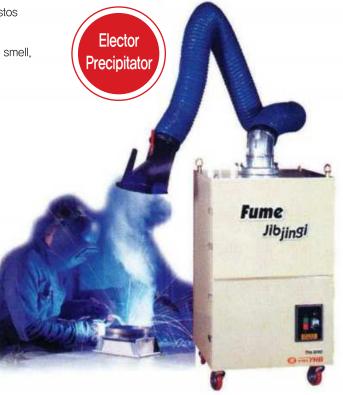

### Welding fume equipment

for Welding smoke, gas, Vapors, Aerosol, Solvent, Fume collection equipment collecting and eliminating various FUME

### **Features**

- Occupational disease due to welding work(prevention of asbestos and heavy metal inhalation)
- Cleaning and disposing through inhalation of smoke, gas, bad smell, steam and dust in case of welding
- Inhalation power is strong and convenient to move
- The filter exchange is 1 year(the standard of 1 day, 10 hours)

### Using

- Elimination of Welding minute powder, gas, smoke
- Elimination of substances generating bad smell

| Specification & Dimensions |            |                         |                         |                         |  |  |  |
|----------------------------|------------|-------------------------|-------------------------|-------------------------|--|--|--|
| MO                         | DEL        | YFC-02                  | YFC-03                  | YFC-05                  |  |  |  |
|                            | Length     | 680mm                   | 680mm                   | 680mm                   |  |  |  |
| Dinension                  | Width      | 680mm                   | 680mm                   | 680mm                   |  |  |  |
|                            | Height     | 880mm                   | 920mm                   | 980mm                   |  |  |  |
| Fan Motor                  | Efficiency | 1.5Kw×2Pole             | 2,2Kw×2Pole             | 3.7Kw×2Pole             |  |  |  |
| ran wotor                  | Power      | 220V, 380, 440V/3P/60Hz | 220V, 380, 440V/3P/60Hz | 220V, 380, 440V/3P/60Hz |  |  |  |
| Flexible Am                | Length     | 2/3/4m, 1Set            | 2/3/4m, 1Set            | 2/3/4m, 1Set            |  |  |  |
| TIEXIDIE AITI              | Dia        | Ø150mm                  | Ø150mm                  | Ø150mm                  |  |  |  |
|                            |            | 99.97%                  | 99.97%                  | 99.97%                  |  |  |  |
| Filter                     | Efficiency | 19.3 m²                 | 19.3 m²                 | 19,3 m²                 |  |  |  |
|                            |            | HEPA                    | HEPA                    | HEPA                    |  |  |  |
| Sound Level                | Min        | 60dB(A)                 | 65dB(A)                 | 65dB(A)                 |  |  |  |
| Souria Level               | Max        | 65dB(A)                 | 70dB(A)                 | 70dB(A)                 |  |  |  |
| Turbo Fan                  | Air Volumn | 25 m²/min               | 40 m³/min               | 60m³/min                |  |  |  |
| Turbo Fall                 | Pressure   | 230 m³ Aq               | 230mmAq                 | 230mmAq                 |  |  |  |
| Weight (Filter,            | Arm)       | 62Kg                    | 73Kg                    | 82Kg                    |  |  |  |