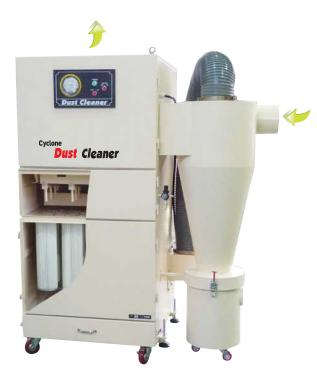

## **Cyclone dust cleaner**

YDC-02C/03C / YDC-05C / YDC-07C/10C

#### **Features**

- Cyclone region collects heavy dust in first, causes filter life extended.
- Easy to move, 24 hour continuous use is possible.
- Cyclone method-dust collection uses the principle of centrifugal force and gravity setting.
- To inform the dust accumulation fact with NANOMETER attachments.
- It can save the maintenance expense which is caused by with filter
- The high-performance turbo fan in compliance with a special design and increased a suction power.
- It is excellent to dispose minute dust such as powder and smoking dust