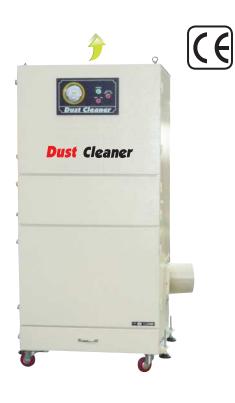

### Dust Cleaner (Cartridge Filter Type) **Dust Cleaner**

### **Features**

- Automatically off the dust on filter by Air Pulse type.
- Filter produced in a cartridge shape, wide filtration area.
- Filter replacement easy to fit the type of filter can be applied.
- The suction power is powerful, easy to move.