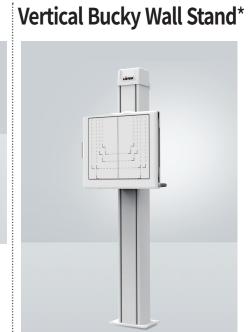

# **Capacitor Bank\***

- Only need power from wall outletStable image density
- - Capacitors ensure long lifespan

Tilting bucky wall stand\*

(\*Optional Feature