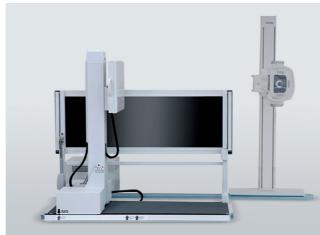

# Tilting Bucky Stand & Mobile Table

Table Mode

# **Tilting Bucky Stand with Tilting Table**

Standing Mode

**Standing Mode** 

Table Mode