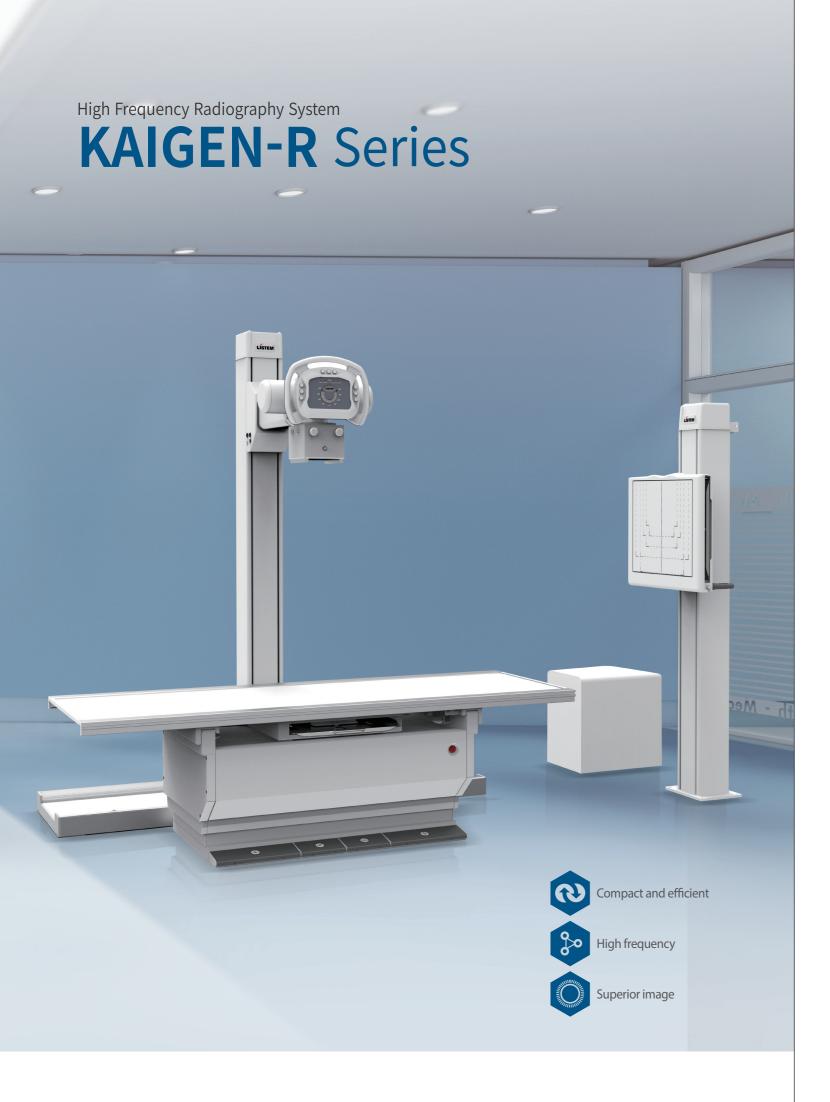

#### Floor to Ceiling tube stand

Sturdy support by ceiling rail suspension

Column rotation\* function for wider coverages

#### Floor Mounted tube stand

Floor Mounted rail system for lateral stand

Column rotation\* function for wider coverages

94 Donghwagongdan-ro Munmak-eup, Wonju-si, Gangwon-do, 26365, Republic of Korea TEL:+82-1577-8522 FAX:+82-33-740-8400