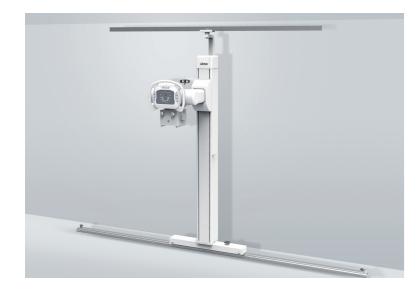

### X-Ray Tube supports

#### Floor Mounted tube stand

Floor Mounted rail system for lateral stand

Column rotation\* function for wider coverages

94 Donghwagongdan-ro Munmak-eup, Wonju-si, Gangwon-do, 26365, Republic of Korea TEL:+82-1577-8522 FAX:+82-33-740-8400