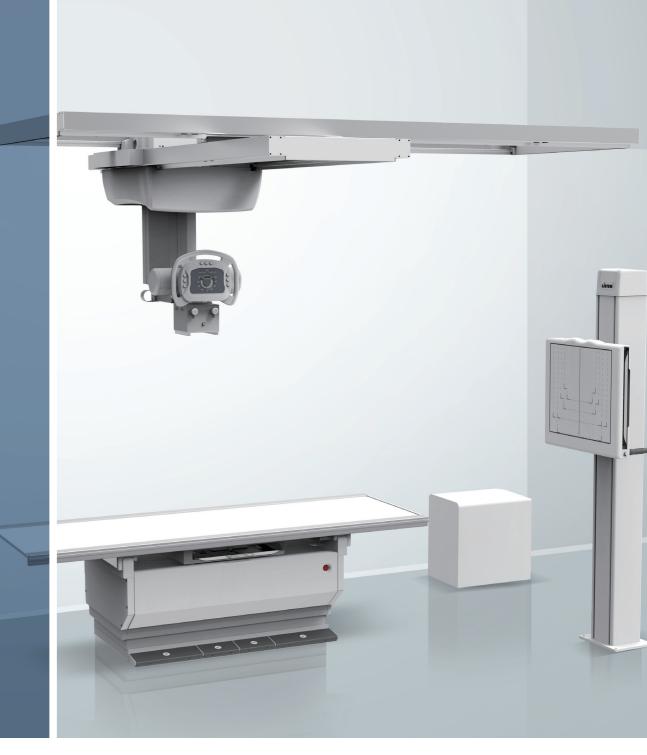

### X-Ray Tube supports

#### **Ceiling Suspended tube** support

Ergonomic design and virtually unlimited positioning capatibility

Fully counterweighted spring balance for easy and smooth operation

PMB locking system for safety

## X-Ray Tables

Elevating Bucky Table with four way floating top High patient load capacity

Bucky Table with four way floating top • Foot switch type / Sensor type\*