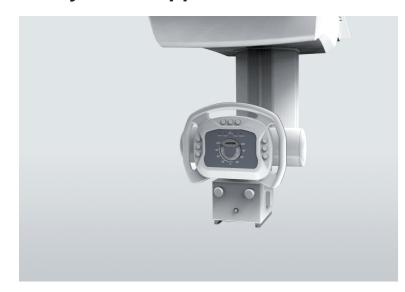

### X-Ray Tube supports

#### Floor to Ceiling tube stand

Sturdy support by ceiling rail suspension

Column rotation\* function for wider coverages