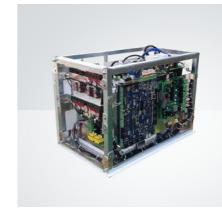

## X-Ray Generator

- 500mA / 125kVp, 40KW 800mA / 150kVp, 65KW

# **Capacitor Bank\***

- Only need power from wall outletStable image density
- - Capacitors ensure long lifespan

Tilting bucky wall stand\*

(\*Optional Feature