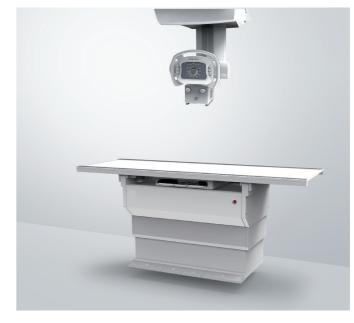

## X-Ray Tables

Elevating Bucky Table with four way floating top High patient load capacity

Bucky Table with four way floating top • Foot switch type / Sensor type\*