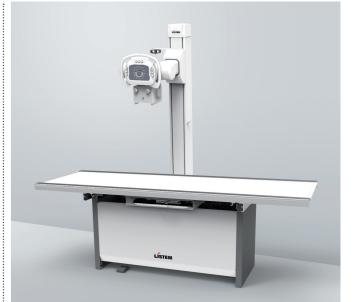

## X-Ray Tables

Elevating Bucky Table with four way floating top High patient load capacity

Bucky Table with four way floating top • Foot switch type / Sensor type\*