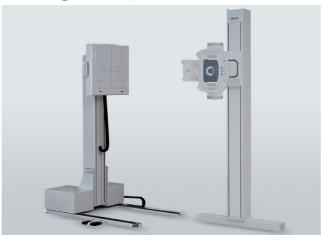

## X-Ray Tables

Elevating Bucky Table with four way floating top High patient load capacity

Bucky Table with four way floating top • Foot switch type / Sensor type\*