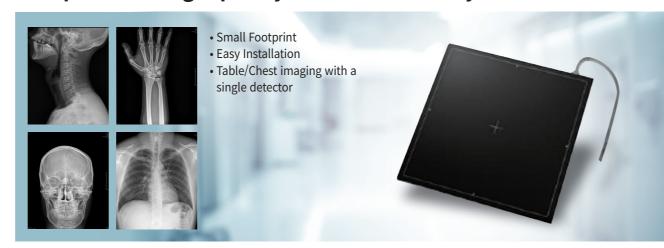

tation\* function for wider coverages



#### Floor Mounted tube stand

Floor Mounted rail system for lateral stand

Column rotation\* function for wider coverages



94 Donghwagongdan-ro Munmak-eup, Wonju-si, Gangwon-do, 26365, Republic of Korea TEL:+82-1577-8522 FAX:+82-33-740-8400



Seoul Office #812 E&C Dream Tower,146 Seonyu-ro, Yeongdeungpo-gu, Seoul, 07255, Republic of Korea TEL:+82-1577-8522 FAX:+82-2-860-9569



Passion For Innovation

est'd 1960





High Frequency Radiography System

# **KAIGEN-R** Series

www.listem.co.kr





# **Easy & Convenient Digital Upgrade**

# Tilting Bucky Stand & Mobile Table





Table Mode

# **Tilting Bucky Stand with Tilting Table**





Standing Mode

**Standing Mode** 

Table Mode

# **Exceptional image quality with user friendly interface**





## X-Ray Tables



Elevating Bucky Table with four way floating top High patient load capacity



Bucky Table with four way floating top • Foot switch type / Sensor type\*

## X-Ray Generator





- 500mA / 125kVp, 40KW 800mA / 150kVp, 65KW

# **Capacitor Bank\***



- Only need power from wall outletStable image density
- - Capacitors ensure long lifespan



Tilting bucky wall stand\*

(\*Optional Feature