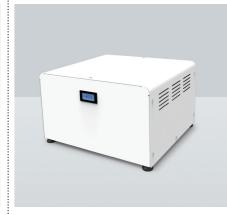

## X-Ray Generator

- 500mA / 125kVp, 40KW 800mA / 150kVp, 65KW

# **Capacitor Bank\***

- Only need power from wall outletStable image density
- - Capacitors ensure long lifespan

Tilting bucky wall stand\*

(\*Optional Feature