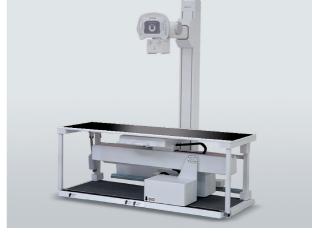

## X-Ray Tables

Elevating Bucky Table with four way floating top High patient load capacity

Bucky Table with four way floating top • Foot switch type / Sensor type\*