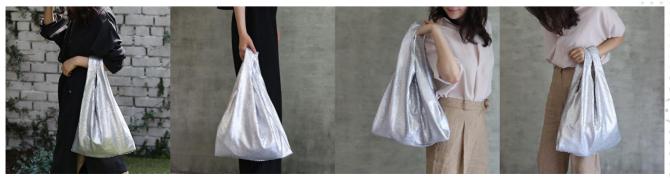

# **MATT SILVER**

# **SPANGLE BAG(Sequin)** F&S-BBS-16024 • SIZE: FREE

- MATERIAL : Sequins, Fabric
- 550mm x 380mm / 230mm x 160mm Total length 550mm