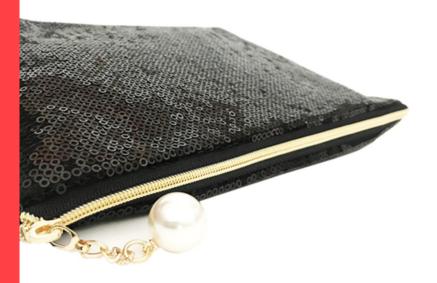

# **SPANGLE** CLUTCH BAG

pouch doesn't fall off easily and adds twinkling

Leather string and chain both can be used for the purse and you can use it with chain when going out, so that it is convenient and possible to match items according to your taste and

### **Changeable to Corssbody Bag**

Leather string and chain both can be used for the purse and you can use it with chain when going out, so that it is convenient and possible to match items according to your taste and atmosphere

The lining is ended cleanly on a bias and <Miyaki> genuine label is attached.