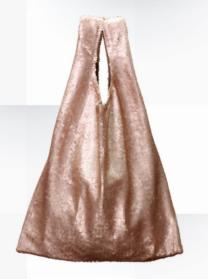

# **SPANGLE BAG(Sequin)** F&S-BBS-16025 • SIZE: FREE

- MATERIAL : Sequins, Fabric 550mm x 380mm / 230mm x 160mm Total length 550mm

### GLOSSY PINK