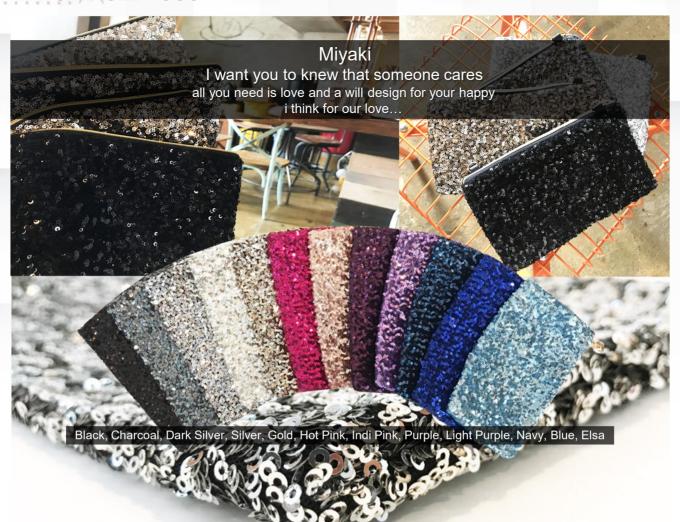

### **Meticulously made**

Densely stitched spangles on rectangleshape pouch doesn't fall off easily and adds twinkling with precise filling.

### **Changeable to Corssbody Bag**

Leather string and chain both can be used for the purse and you can use it with chain when going out, so that it is convenient and possible to match items according to your taste and atmosphere.

The lining is ended cleanly on a bias and <Miyaki> genuine label is attached.