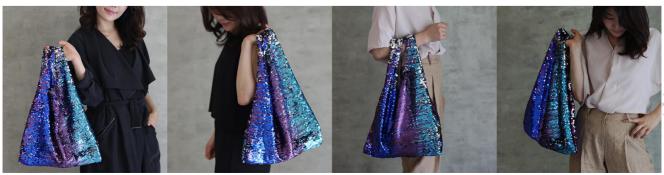

# **SEQUIN** BAG

# SPANGLE BAG(Sequin) F&S-BBS-16022

- SIZE : FREE
- MATERIAL : Sequins, Fabric
- 550mm x 380mm / 230mm x 160mm Total length 550mm

# BLUE

# **SPANGLE BAG(Sequin)** F&S-BBS-16021 • SIZE: FREE

- MATERIAL : Sequins, Fabric550mm x 380mm / 230mm x 160mm
- Total length 550mm