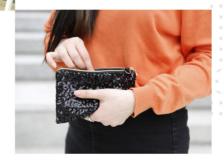

# **SPANGLE** CLUTCH BAG

pouch doesn't fall off easily and adds twinkling

Leather string and chain both can be used for the purse and you can use it with chain when going out, so that it is convenient and possible to match items according to your taste and

### **Changeable to Corssbody Bag**

Leather string and chain both can be used for the purse and you can use it with chain when going out, so that it is convenient and possible to match items according to your taste and atmosphere

### **Changeable to Corssbody Bag**

Leather string and chain both can be used for the purse and you can use it with chain when going out, so that it is convenient and possible to match items according to your taste and atmosphere.