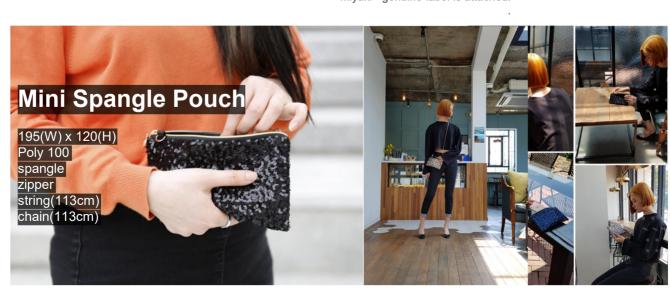

# **SPANGLE** CLUTCH BAG

pouch doesn't fall off easily and adds twinkling

Leather string and chain both can be used for the purse and you can use it with chain when going out, so that it is convenient and possible to match items according to your taste and

### **Changeable to Corssbody Bag**

Leather string and chain both can be used for the purse and you can use it with chain when going out, so that it is convenient and possible to match items according to your taste and atmosphere