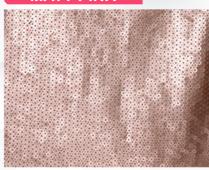

# **SPANGLE BAG(Sequin)** F&S-BBS-16025 • SIZE: FREE

- MATERIAL : Sequins, Fabric 550mm x 380mm / 230mm x 160mm Total length 550mm

### GLOSSY PINK