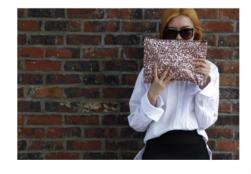

# **SPANGLE** CLUTCH BAG

pouch doesn't fall off easily and adds twinkling

Leather string and chain both can be used for the purse and you can use it with chain when going out, so that it is convenient and possible to match items according to your taste and

### **Changeable to Corssbody Bag**

Leather string and chain both can be used for the purse and you can use it with chain when going out, so that it is convenient and possible to match items according to your taste and atmosphere