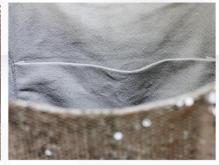

### Meticulously made

Densely stitched spangles on rectangleshape pouch doesn't fall off easily and adds twinkling with precise filling.

The lining is ended cleanly on a bias and <Miyaki> genuine label is attached.

The lining is ended cleanly on a bias and <Miyaki> genuine label is attached.

### **Meticulously made**

Densely stitched spangles on rectangleshape pouch doesn't fall off easily and adds twinkling with precise filling.