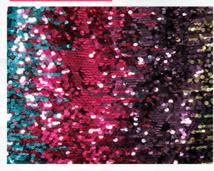

# **SEQUIN** BAG

# SPANGLE BAG(Sequin) F&S-BBS-16022

- SIZE : FREE
- MATERIAL : Sequins, Fabric
- 550mm x 380mm / 230mm x 160mm Total length 550mm

# **MATT SILVER**

# **SPANGLE BAG(Sequin)** F&S-BBS-16024 • SIZE: FREE

- MATERIAL : Sequins, Fabric
- 550mm x 380mm / 230mm x 160mm Total length 550mm

### **MATT PINK**

# **SPANGLE BAG(Sequin)** F&S-BBS-16025 • SIZE: FREE

- MATERIAL : Sequins, Fabric 550mm x 380mm / 230mm x 160mm Total length 550mm

# BLUE

# **SPANGLE BAG(Sequin)** F&S-BBS-16021 • SIZE: FREE

- MATERIAL : Sequins, Fabric550mm x 380mm / 230mm x 160mm
- Total length 550mm

### GLOSSY PINK

# SPANGLE BAG(Sequin) F&S-BBS-16023

- SIZE : FREE
- MATERIAL : Sequins, Fabric
- 550mm x 380mm / 230mm x 160mm
- Total length 550mm