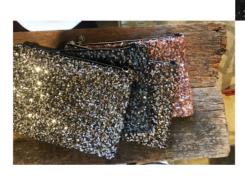

# Added with Luxurious Pearls Pearl Pouch

Pearl + Spangle + Color
Fashionable 3 items makes you look cool.

### Be fashionable with Diverse Colors You can choose 6 kinds of color(silver, charcoal, black, gold, Indi pink, hot pink) pearl pouch according to your taste.

It's a good point item having bling-bling spangle with different color.

### Meticulously made

Densely stitched spangles on rectangleshape pouch doesn't fall off easily and adds twinkling with precise filling.

The lining is ended cleanly on a bias and <Miyaki> genuine label is attached.