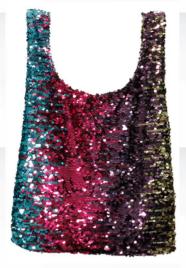

# **SEQUIN** BAG

# SPANGLE BAG(Sequin) F&S-BBS-16022

- SIZE : FREE
- MATERIAL : Sequins, Fabric
- 550mm x 380mm / 230mm x 160mm Total length 550mm

# **MATT SILVER**

# **SPANGLE BAG(Sequin)** F&S-BBS-16024 • SIZE: FREE

- MATERIAL : Sequins, Fabric
- 550mm x 380mm / 230mm x 160mm Total length 550mm

### **MATT PINK**

# **SPANGLE BAG(Sequin)** F&S-BBS-16025 • SIZE: FREE

- MATERIAL : Sequins, Fabric 550mm x 380mm / 230mm x 160mm Total length 550mm

# BLUE

# **SPANGLE BAG(Sequin)** F&S-BBS-16021 • SIZE: FREE

- MATERIAL : Sequins, Fabric550mm x 380mm / 230mm x 160mm
- Total length 550mm

### GLOSSY PINK

# SPANGLE BAG(Sequin) F&S-BBS-16023

- SIZE : FREE
- MATERIAL : Sequins, Fabric
- 550mm x 380mm / 230mm x 160mm
- Total length 550mm