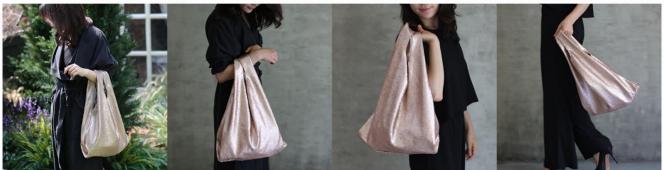

# **SPANGLE BAG(Sequin)** F&S-BBS-16025 • SIZE: FREE

- MATERIAL : Sequins, Fabric 550mm x 380mm / 230mm x 160mm Total length 550mm

### GLOSSY PINK