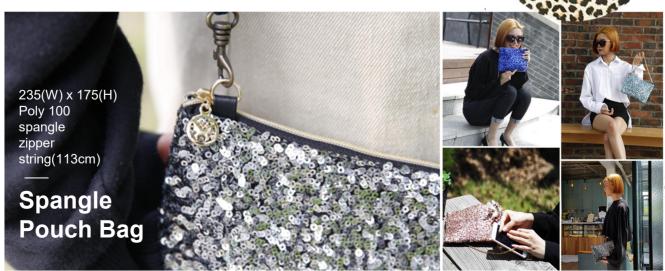

# **SPANGLE** CLUTCH BAG

pouch doesn't fall off easily and adds twinkling

Leather string and chain both can be used for the purse and you can use it with chain when going out, so that it is convenient and possible to match items according to your taste and

### **Changeable to Corssbody Bag**

Leather string and chain both can be used for the purse and you can use it with chain when going out, so that it is convenient and possible to match items according to your taste and atmosphere

The lining is ended cleanly on a bias and <Miyaki> genuine label is attached.