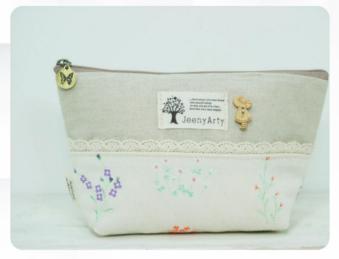

# JEENYARTY

jeeny + arty

Focused on naturalism design, JEENYARTY means jeeny(Korean word stem: hold) + arty(familiarity.)
Launched in concept of <naturalistic design>, "jeenyarty" consists of "eco-friendly bag&pouch" product line by comfortable natural material, linen and cotton and NSG the professional fashion sccessories manufacturer distributor keep on making naturalism design with Jeenyarty lines.