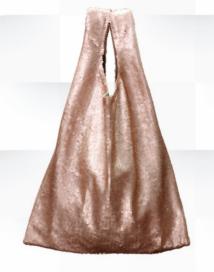

# **SPANGLE BAG(Sequin)** F&S-BBS-16025 • SIZE: FREE

- MATERIAL : Sequins, Fabric 550mm x 380mm / 230mm x 160mm Total length 550mm

### GLOSSY PINK