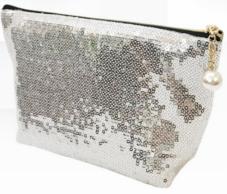

# Added with Luxurious Pearls Pearl Pouch

Pearl + Spangle + Color
Fashionable 3 items makes you look cool.

### Be fashionable with Diverse Colors You can choose 6 kinds of color(silver, charcoal, black, gold, Indi pink, hot pink) pearl pouch according to your taste.

It's a good point item having bling-bling spangle with different color.

### Meticulously made

Densely stitched spangles on rectangleshape pouch doesn't fall off easily and adds twinkling with precise filling.

The lining is ended cleanly on a bias and <Miyaki> genuine label is attached.