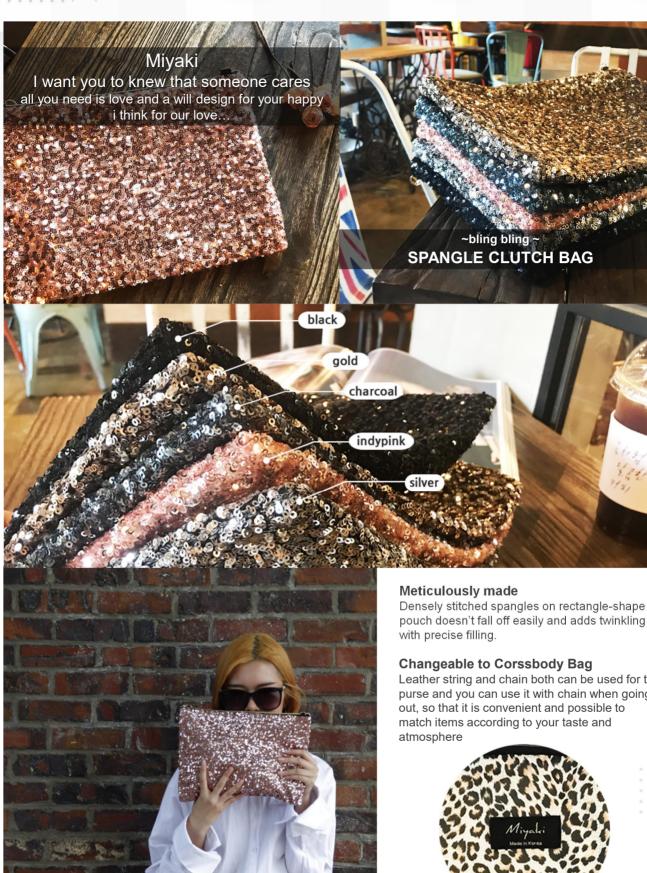

# **SPANGLE** CLUTCH BAG

pouch doesn't fall off easily and adds twinkling

Leather string and chain both can be used for the purse and you can use it with chain when going out, so that it is convenient and possible to match items according to your taste and

### **Meticulously made**

Densely stitched spangles on rectangleshape pouch doesn't fall off easily and adds twinkling with precise filling.

### **Changeable to Corssbody Bag**

Leather string and chain both can be used for the purse and you can use it with chain when going out, so that it is convenient and possible to match items according to your taste and atmosphere