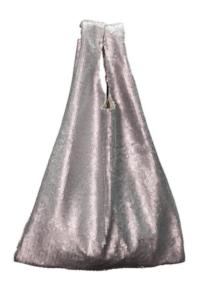

# **MATT SILVER**

# **SPANGLE BAG(Sequin)** F&S-BBS-16024 • SIZE: FREE

- MATERIAL : Sequins, Fabric
- 550mm x 380mm / 230mm x 160mm Total length 550mm