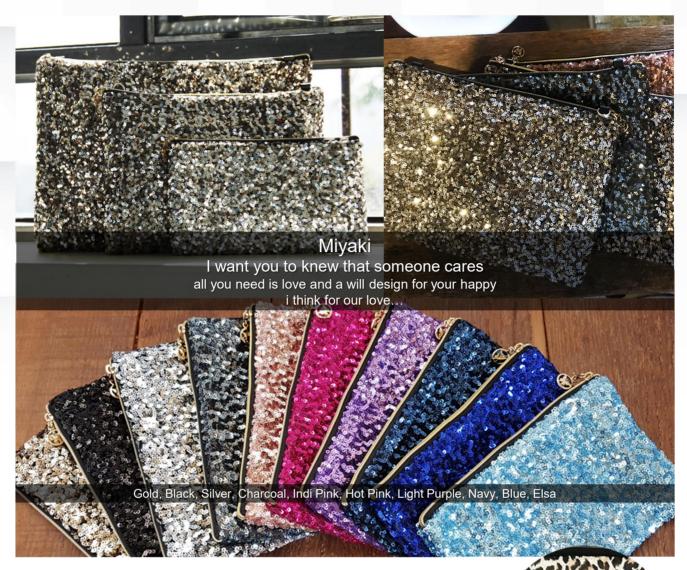

### Be fashionable with Diverse Colors You can choose 6 kinds of color(silver, charcoal, black, gold, Indi pink, hot pink) pearl pouch according to your taste.

It's a good point item having bling-bling spangle with different color.

### Meticulously made

Densely stitched spangles on rectangleshape pouch doesn't fall off easily and adds twinkling with precise filling.

The lining is ended cleanly on a bias and <Miyaki> genuine label is attached.