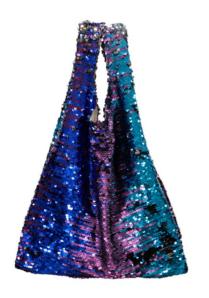

# **SEQUIN** BAG

# SPANGLE BAG(Sequin) F&S-BBS-16022

- SIZE : FREE
- MATERIAL : Sequins, Fabric
- 550mm x 380mm / 230mm x 160mm Total length 550mm

# BLUE

# **SPANGLE BAG(Sequin)** F&S-BBS-16021 • SIZE: FREE

- MATERIAL : Sequins, Fabric550mm x 380mm / 230mm x 160mm
- Total length 550mm