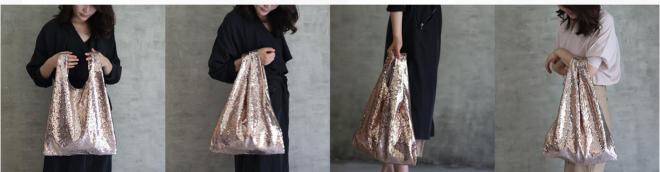

### **Changeable to Corssbody Bag**

Leather string and chain both can be used for the purse and you can use it with chain when going out, so that it is convenient and possible to match items according to your taste and atmosphere

### **Changeable to Corssbody Bag**

Leather string and chain both can be used for the purse and you can use it with chain when going out, so that it is convenient and possible to match items according to your taste and atmosphere.