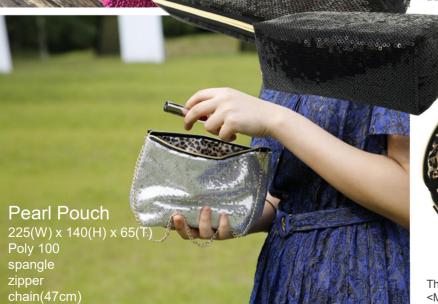

# Added with Luxurious Pearls Pearl Pouch

Pearl + Spangle + Color
Fashionable 3 items makes you look cool.

### Be fashionable with Diverse Colors You can choose 6 kinds of color(silver, charcoal, black, gold, Indi pink, hot pink) pearl pouch according to your taste.

It's a good point item having bling-bling spangle with different color.

### Meticulously made

Densely stitched spangles on rectangleshape pouch doesn't fall off easily and adds twinkling with precise filling.

The lining is ended cleanly on a bias and <Miyaki> genuine label is attached.