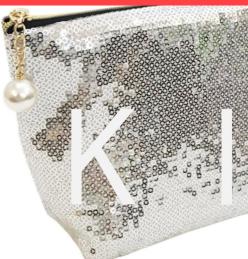

# Added with Luxurious Pearls Pearl Pouch

Pearl + Spangle + Color
Fashionable 3 items makes you look cool.

### Be fashionable with Diverse Colors You can choose 6 kinds of color(silver, charcoal, black, gold, Indi pink, hot pink) pearl pouch according to your taste.

It's a good point item having bling-bling spangle with different color.

### Meticulously made

Densely stitched spangles on rectangleshape pouch doesn't fall off easily and adds twinkling with precise filling.

The lining is ended cleanly on a bias and <Miyaki> genuine label is attached.