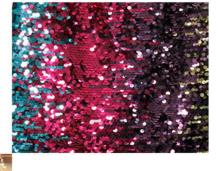

# **SEQUIN** BAG

# SPANGLE BAG(Sequin) F&S-BBS-16022

- SIZE : FREE
- MATERIAL : Sequins, Fabric
- 550mm x 380mm / 230mm x 160mm Total length 550mm