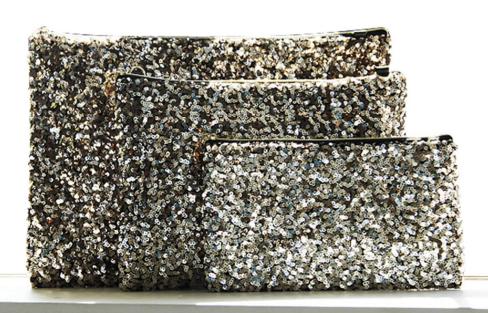

# **SEQUIN** BAG

# SPANGLE BAG(Sequin) F&S-BBS-16022

- SIZE : FREE
- MATERIAL : Sequins, Fabric
- 550mm x 380mm / 230mm x 160mm Total length 550mm