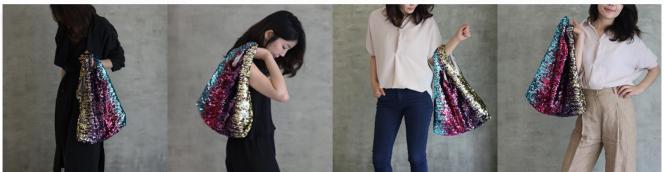

### **Changeable to Corssbody Bag**

Leather string and chain both can be used for the purse and you can use it with chain when going out, so that it is convenient and possible to match items according to your taste and atmosphere

### **Changeable to Corssbody Bag**

Leather string and chain both can be used for the purse and you can use it with chain when going out, so that it is convenient and possible to match items according to your taste and atmosphere.