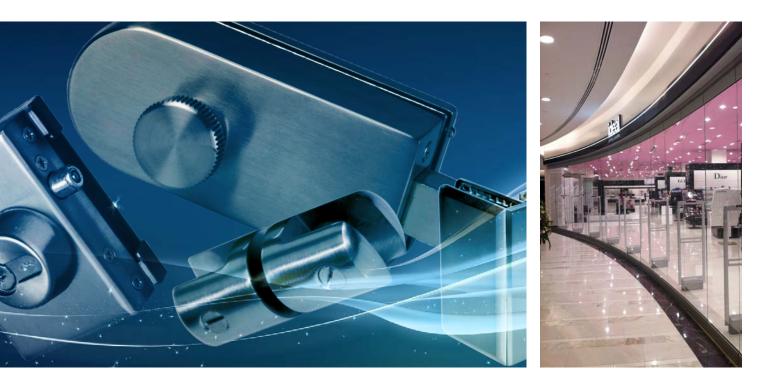

#### Metal parts for glass doors

- ➡ Hinges and locks
- ▶ Parts for internal doors
- ▶ Parts for showers
- ▶ Clips, supports and spacers
- ➡ Glass sealing products (weather proofing)
- Electrical locks
- Access control & time delay door systems

#### Hydraulic Hinge Glass Door Closer INAL NOSCAVO®

#### **Automatic Glass Doors**

- ▶ Automatic sliding glass doors systems
- Automatic swing glass door systems