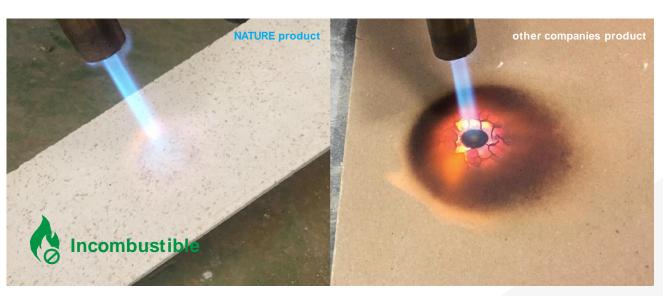

### Nature board's strength

By using natural inorganic materials, our products are non-flammable and do not c-reate toxic gases when burnt.

Eco-friendly functional fireproof ceiling board & Wall Panel

#### Product Features

- Incombustible
- Light-weight
- Functional (Eco-friendly, Antibacterial, Deodorizing, Far-infrared)
- Recycle
- Eco-friendly NATURE ceiling board Specification

| Standard /<br>Weight | 300*600*9 (mm) / 1.5 kg                   |
|----------------------|-------------------------------------------|
| Shape                | Flat board type                           |
| Pattern              | With or without pattern                   |
| Color                | Standard : Ivory, Pink,<br>Blue,Yellow,   |
| A                    | (Other color requested is also available) |
|                      |                                           |