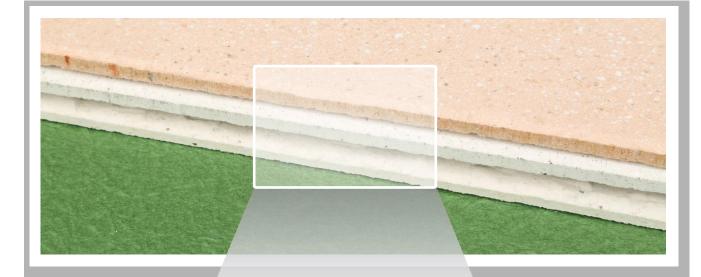

## Product functionality

\* Color can be changed if required

04

05

#### Product Features

- Incombustible
- Light-weight
- Functional (Eco-friendly, Antibacterial, Deodorizing, Far-infrared)
- Recycle
- Eco-friendly NATURE ceiling board Specification

| Standard /<br>Weight | 300*600*9 (mm) / 1.5 kg                   |
|----------------------|-------------------------------------------|
| Shape                | Flat board type                           |
| Pattern              | With or without pattern                   |
| Color                | Standard : Ivory, Pink,<br>Blue,Yellow,   |
| A                    | (Other color requested is also available) |
|                      |                                           |