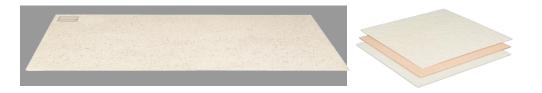

## Product image

#### Product Features

- Incombustible
- Light-weight
- Functional (Eco-friendly, Antibacterial, Deodorizing, Far-infrared)
- Recycle
- Eco-friendly NATURE ceiling board Specification

| Standard /<br>Weight | 300*600*9 (mm) / 1.5 kg                   |
|----------------------|-------------------------------------------|
| Shape                | Flat board type                           |
| Pattern              | With or without pattern                   |
| Color                | Standard : Ivory, Pink,<br>Blue,Yellow,   |
| A                    | (Other color requested is also available) |
|                      |                                           |