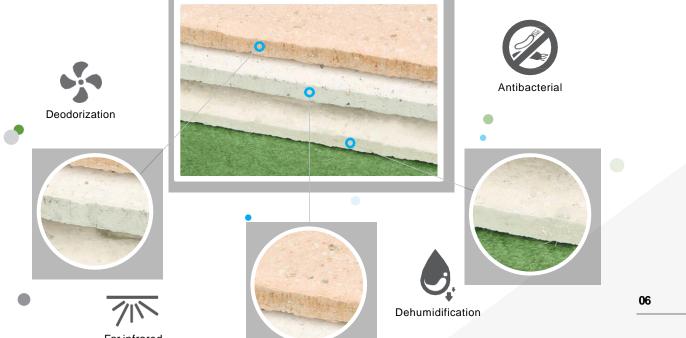

## Product functionality

\* Color can be changed if required

04

05

#### Product Features

- Incombustible
- Light-weight
- Functional (Eco-friendly, Antibacterial, Deodorizing, Far-infrared)
- Recycle
- Eco-friendly NATURE ceiling board Specification

| Standard /<br>Weight | 300*600*9 (mm) / 1.5 kg                   |
|----------------------|-------------------------------------------|
| Shape                | Flat board type                           |
| Pattern              | With or without pattern                   |
| Color                | Standard : Ivory, Pink,<br>Blue,Yellow,   |
| A                    | (Other color requested is also available) |
|                      |                                           |

#### Eco-friendly and recycled material.

Because manufactured using eco-friendly & recycled materials, no environmental problem when construction as well as disposing.

Odors caused by ammonia and formaldehyde are prevented and deodorized.