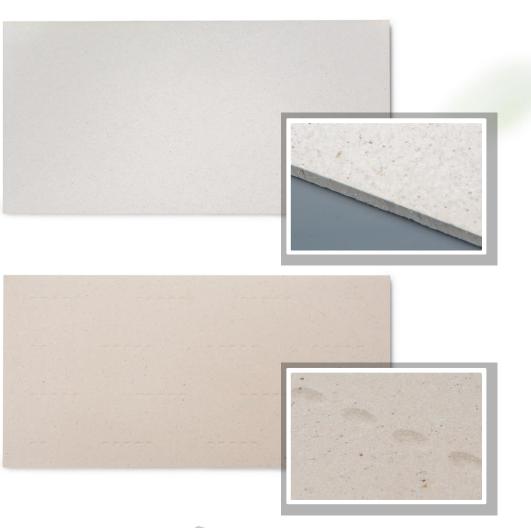

#### Product Features

- Incombustible
- Light-weight
- Functional (Eco-friendly, Antibacterial, Deodorizing, Far-infrared)
- Recycle
- Eco-friendly NATURE ceiling board Specification

| Standard /<br>Weight | 300*600*9 (mm) / 1.5 kg                   |
|----------------------|-------------------------------------------|
| Shape                | Flat board type                           |
| Pattern              | With or without pattern                   |
| Color                | Standard : Ivory, Pink,<br>Blue,Yellow,   |
| A                    | (Other color requested is also available) |
|                      |                                           |

| Division, | Model No. | Width×Length<br>(mm) | Thickness<br>(mm) | Note   |
|-----------|-----------|----------------------|-------------------|--------|
| 1         | NB-1001   | 300×600              | 9                 | lvory  |
| 2         | NB-1002   | 300×600              | 9                 | Blue   |
| 3         | NB-1003   | 300×600              | 9                 | Pink   |
| 4         | NB-1004   | 300×600              | 9                 | Yellow |
|           | * 76      | almaaa aan ha ahanwa | المعتبانية معالم  |        |