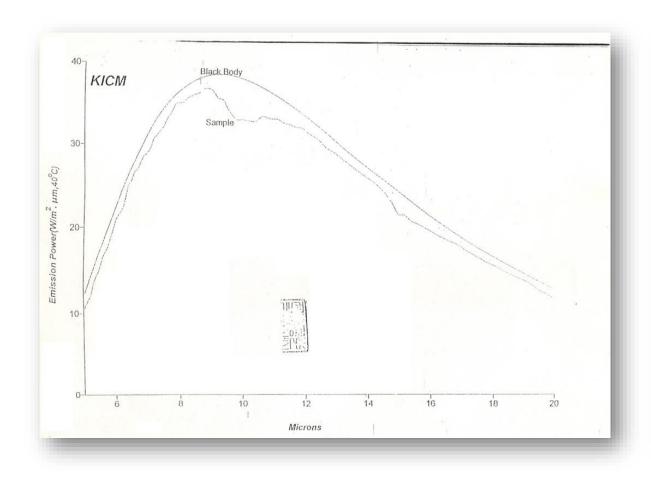

# **Jewels: Effect of Far-Infrared Radiation**

태양광선 분광표 (Electromagnetic Spectrum of Sunlight)

The radiation effects of far infrared radiation on the human body include the rise of subcutaneous atrium temperature, the expansion of fine blood vessels, the promotion of blood circulation, the enhancement of metabolism, and the growth of tissue regeneration capacity.

For example, in water at 30°C, warm energy is rarely felt, but we feel warm when exposed to the same temperature of sunlight, because the infrared rays contained in the sun penetrate deep into the skin and create heat inside.

This heat action helps eliminate germs that cause various diseases, and helps blood circulation and cell tissue production through capillary expansion.

In addition, it is known to help **cell tissue activation**, **metabolism promotion**, **chronic fatigue**, and sleep maintenance by shaking the cells minutely 2,000 times per minute when they touch the water and protein molecules that make up the cells.