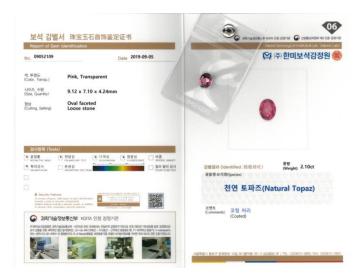

### ✓ Topaz

| Product name | INCI name | Avg. particle size (µm) | Properties       |
|--------------|-----------|-------------------------|------------------|
| Topaz        | Topaz     | 4 - 8                   | Bright skin tone |
| Topaz(White) | Topaz     | 1.5 - 6                 | Bright skin tone |
| Topaz(Pink)  | Topaz     | 0.2 - 5.5               | Bright skin tone |
| Topaz(Green) | Topaz     | 3 - 9                   | Bright skin tone |
| Topaz(Brown) | Topaz     | 0.1 - 5                 | Bright skin tone |

- Birthstone of November
- This gemstone, symbolizing hope, innocence and affection
- Has brown and shiny glitter like a tiger's eyes,
   making it an extremely rare and beautiful gemstone