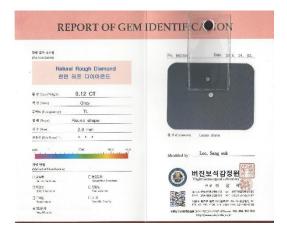

#### ✓ Diamond

| Product name          | INCI name      | Avg. particle size (μm) | Properties       |
|-----------------------|----------------|-------------------------|------------------|
| Diamond powder        | Diamond powder | 0.5 - 3.5               | Bright skin tone |
| Black Diamond powder  | Diamond powder | 0.5 - 3.5               | Bright skin tone |
| Blue Diamond Powder   | Diamond powder | 0.5 - 3.5               | Bright skin tone |
| Pink Diamond Powder   | Diamond powder | 0.5 - 3.5               | Bright skin tone |
| Yellow Diamond Powder | Diamond powder | 0.5 - 3.5               | Bright skin tone |

- Birthstone of April
- King of gemstones, diamond is known to be the hardest gemstone among natural minerals available on the planet
- Symbol of purity and cleanliness, Nobleness
- Effective for exfoliation, pore reduction, and skin whitening