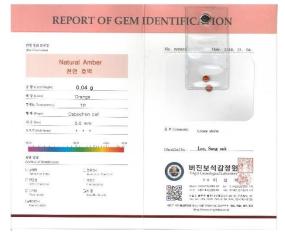

#### ✓ Amber

| Product name | INCI name    | Avg. particle size (μm) | Properties           |
|--------------|--------------|-------------------------|----------------------|
| Amber powder | Amber powder | 3 - 11                  | Deodorizing activity |

- The amber can be explained as a fossil of resin that has flowed out of a tree
- Loses volatile compounds completely while buried underground, and goes through a polymerization of hydrocarbon that is often called terpene
- Only the resin substances that have not been dismantled over a long period of time become amber