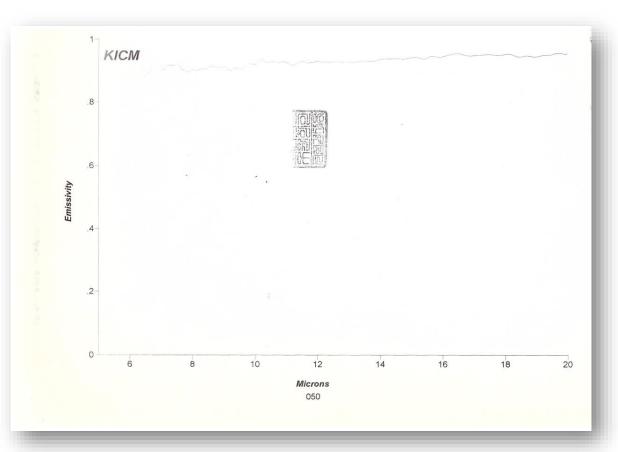

# **Jewels: Effect of Far-Infrared Radiation**

태양광선 분광표 (Electromagnetic Spectrum of Sunlight)

The radiation effects of far infrared radiation on the human body include the rise of subcutaneous atrium temperature, the expansion of fine blood vessels, the promotion of blood circulation, the enhancement of metabolism, and the growth of tissue regeneration capacity.

For example, in water at 30°C, warm energy is rarely felt, but we feel warm when exposed to the same temperature of sunlight, because the infrared rays contained in the sun penetrate deep into the skin and create heat inside.

This heat action helps eliminate germs that cause various diseases, and helps blood circulation and cell tissue production through capillary expansion.

In addition, it is known to help **cell tissue activation**, **metabolism promotion**, **chronic fatigue**, and sleep maintenance by shaking the cells minutely 2,000 times per minute when they touch the water and protein molecules that make up the cells.