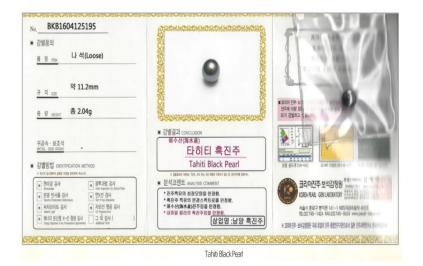

#### ✓ Pearl

| Product name       | INCI name    | Avg. particle size (μm) | Properties           |
|--------------------|--------------|-------------------------|----------------------|
| Pearl Powder       | Pearl powder | 1 - 8                   | Bioactive substances |
| Black Pearl Tahiti | Pearl powder | 1 - 8                   | Bioactive substances |
| Seawater Pearl     | Pearl powder | 1 - 8                   | Bioactive substances |
| Conch Pearl        | Pearl powder | 1 - 8                   | Bioactive substances |
| South sea Pearl    | Pearl powder | 1 - 8                   | Bioactive substances |

- Birthstone of June
- Pearl, a gem discovered in the sea, is symbolizing health, long life, wealth and pure
- Pearl represents piled lumps of pains that crams have to endure in a struggle to defend themselves against attack of grains of sand or any parasite by discharging body fluids
- Recently the demand for 'black pearl' is rapidly increasing in Korean market