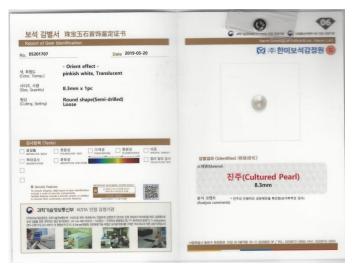

#### ✓ Pearl

| Product name       | INCI name    | Avg. particle size (μm) | Properties           |
|--------------------|--------------|-------------------------|----------------------|
| Pearl Powder       | Pearl powder | 1 - 8                   | Bioactive substances |
| Black Pearl Tahiti | Pearl powder | 1 - 8                   | Bioactive substances |
| Seawater Pearl     | Pearl powder | 1 - 8                   | Bioactive substances |
| Conch Pearl        | Pearl powder | 1 - 8                   | Bioactive substances |
| South sea Pearl    | Pearl powder | 1 - 8                   | Bioactive substances |

- Birthstone of June
- Pearl, a gem discovered in the sea, is symbolizing health, long life, wealth and pure
- Pearl represents piled lumps of pains that crams have to endure in a struggle to defend themselves against attack of grains of sand or any parasite by discharging body fluids
- Recently the demand for 'black pearl' is rapidly increasing in Korean market