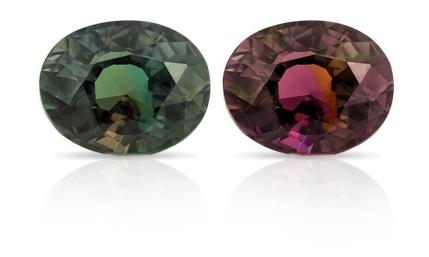

#### ✓ Alexandrite

| Product name I     | INCI name          | Avg. particle size (µm) | Properties           |
|--------------------|--------------------|-------------------------|----------------------|
| Alexandrite powder | Alexandrite powder | 0.5 - 8                 | Color-change variety |

- One of the world's top 7 jewels
   Exceptionally rare and valuable gem.
- The very rare color-change variety of the mineral chrysoberyl - Bluish green in daylight, purplish red in incandescent light
- Widely used for the removal of freckles and hair removal using long wave laser equipment of medical equipment
- Mohs Hardness level is 8 or higher. It's excellent for exfoliating