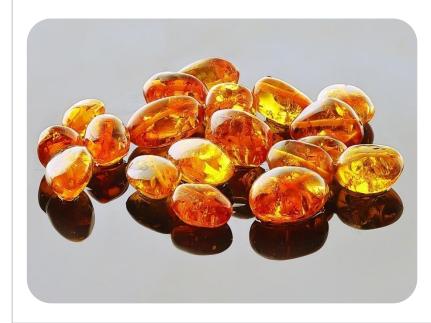

#### ✓ Amber

| Product name | INCI name    | Avg. particle size (μm) | Properties           |
|--------------|--------------|-------------------------|----------------------|
| Amber powder | Amber powder | 3 - 11                  | Deodorizing activity |

- The amber can be explained as a fossil of resin that has flowed out of a tree
- Loses volatile compounds completely while buried underground, and goes through a polymerization of hydrocarbon that is often called terpene
- Only the resin substances that have not been dismantled over a long period of time become amber