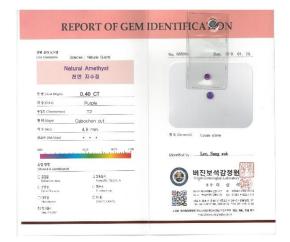

# ✓ Amethyst

| Product name    | INCI name       | Avg. particle size (μm) | Properties                                                                                            |
|-----------------|-----------------|-------------------------|-------------------------------------------------------------------------------------------------------|
| Amethyst powder | Amethyst powder | 4 - 9                   | Increasing blood flow                                                                                 |
|                 |                 | 9                       | vith colors ranging from dark purple, it is one of the ong semiprecious stones. or violet – color for |