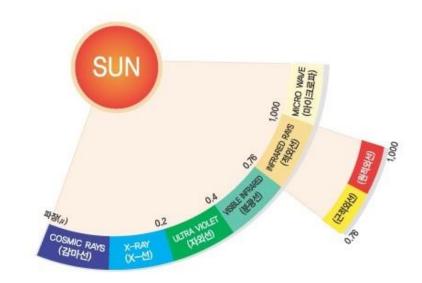

# **Jewels: Effect of Far-Infrared Radiation**

태양광선 분광표 (Electromagnetic Spectrum of Sunlight)

The radiation effects of far infrared radiation on the human body include the rise of subcutaneous atrium temperature, the expansion of fine blood vessels, the promotion of blood circulation, the enhancement of metabolism, and the growth of tissue regeneration capacity.

For example, in water at 30°C, warm energy is rarely felt, but we feel warm when exposed to the same temperature of sunlight, because the infrared rays contained in the sun penetrate deep into the skin and create heat inside.