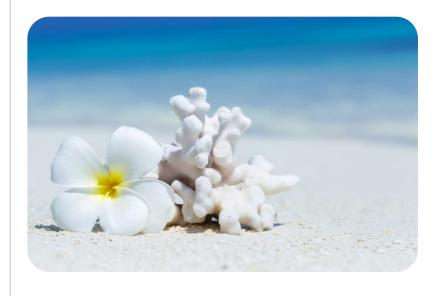

#### ✓ Coral

| Product name | INCI name    | Avg. particle size (μm) | Properties      |
|--------------|--------------|-------------------------|-----------------|
| Coral powder | Coral powder | 1.5 - 7                 | Clear skin tone |

- Made out of floating bones of sea creatures so called Coral Polyp
- Symbol of bright mind
- Corals make its cover of calcareous by bonding carbon dioxides in the sea and calcium ions
- Distributed in areas of Jeju island, Ulleung Island, Philippines, Kyushu Japan, and deep sea of Taiwan