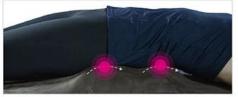

#### >>DESCRIPTION

-Placing 5 air chambers along the spine line (the neck, shoulders, back, waist and pelvis), it stretches the spine and helps strengthen muscles around it by repeatedly pulling and stopping the spinal line up to approximately 13.5cm using the air pressure

-Spinal stretching effect that keeps the main skeleton healthy and balances your body

-Simultaneous effect including stressed muscles relaxation, increasing flexibility, strengthening muscle and joint motion range expansion and maintenance