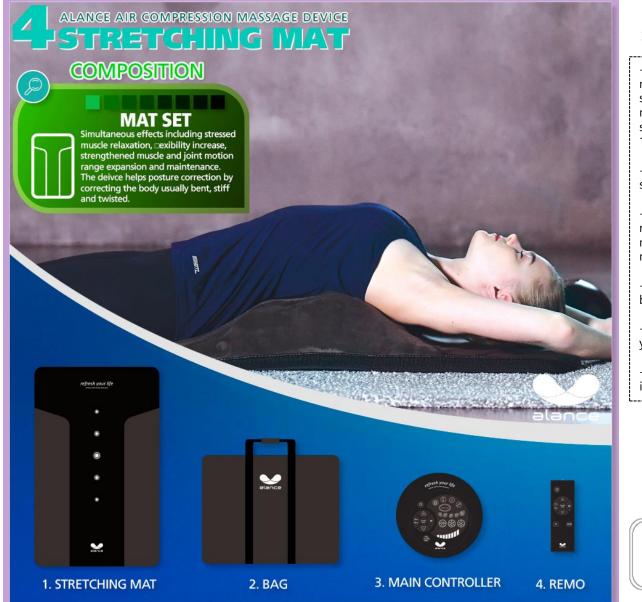

### ALANCE MATTRESS SET

#### >>DESCRIPTION

-Placing 5 air chambers along the spine line (the neck, shoulders, back, waist and pelvis), it stretches the spine and helps strengthen muscles around it by repeatedly pulling and stopping the spinal line up to approximately 13.5cm using the air pressure

-Spinal stretching effect that keeps the main skeleton healthy and balances your body

-Simultaneous effect including stressed muscles relaxation, increasing flexibility, strengthening muscle and joint motion range expansion and maintenance

-Helps posture correction by correcting the body usually bent, stiff and twisted

-There are 8 levels of air pressure strength and you can manually change the level

-You can buy the carrier bag as an option, or it is included in the full set

## **PRINCIPLE & EFFECT FOR MAT**

1. Neck

3. Pelvis+ Waist

2. Waist+Back+Shoulder

4. Waist+Back

5. Back+Shoulder

7. Pelvis

9. Back

6. Shoulder+Neck

8. Waist

10. Shoulder

- Lay the stretching mat on a flat surface. Lie down on the mat aligning your shoulder to the marked shoulder line. Massage starts from the neck.

- Don't put your hands behind the head.
- After use, raise your body by side, so you can keep your back straight
  Using in lower air pressure level is recommended for the beginners.