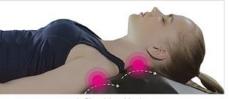

## **PRINCIPLE & EFFECT FOR MAT**

1. Neck

3. Pelvis+ Waist

2. Waist+Back+Shoulder

4. Waist+Back

5. Back+Shoulder

7. Pelvis

9. Back

6. Shoulder+Neck

8. Waist

10. Shoulder

- Lay the stretching mat on a flat surface. Lie down on the mat aligning your shoulder to the marked shoulder line. Massage starts from the neck.

- Don't put your hands behind the head.
- After use, raise your body by side, so you can keep your back straight
  Using in lower air pressure level is recommended for the beginners.