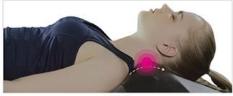

## **PRINCIPLE & EFFECT FOR MAT**

1. Neck

3. Pelvis+ Waist

2. Waist+Back+Shoulder

4. Waist+Back

5. Back+Shoulder

7. Pelvis

9. Back

6. Shoulder+Neck

8. Waist

10. Shoulder

- Lay the stretching mat on a flat surface. Lie down on the mat aligning your shoulder to the marked shoulder line. Massage starts from the neck.

- Don't put your hands behind the head.
- After use, raise your body by side, so you can keep your back straight
  Using in lower air pressure level is recommended for the beginners.