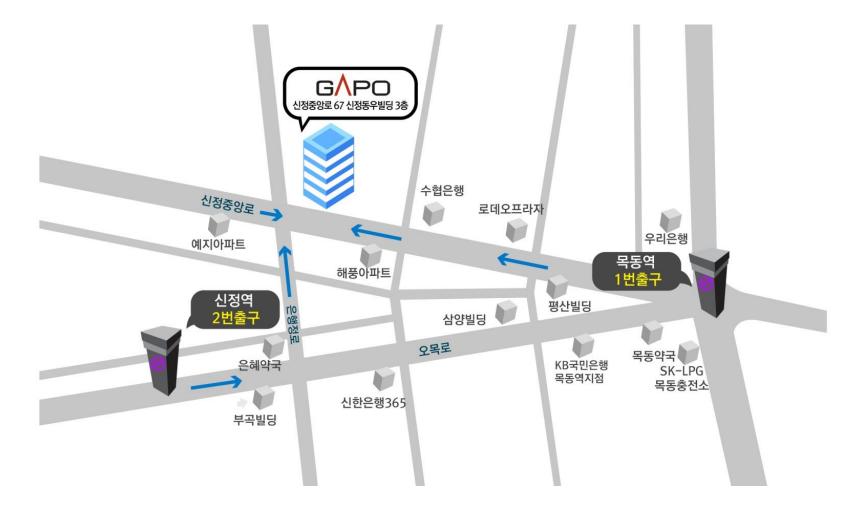

## LOCATION

GAPONET CO., LTD.

**Seoul Office** : 3<sup>rd</sup> Floor, Sinjeongdongwoo Bldg., 67, Sinjeongjungang-ro, Yancheon-gu, Seoul, Republic of Korea

**Factory** : 114ho-1dong, 42-10 Taejanggongdan-gil, Wonju city, Gangwon-do, Republic of Korea

**Contact** : Tel : +82-2-2695-0260 · Fax : +85-2-2695-0261

Official Website : www.alance.co.kr / Email : overseas@gaponet.com

### **MAP & DIRECTION**