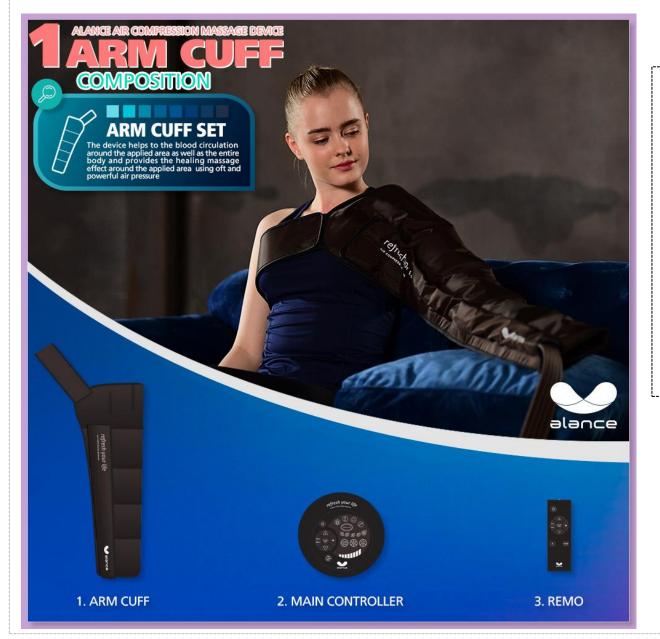

### ALANCE ARM CUFF SET

#### >>DESCRIPTION

-Wearing the arm cuff around the arm, it is repeatedly inflating and deflating it with air pressure. It provides the massage effect on the area it is worn

-Helps the blood circulation around ARM area as well as the entire body. It also provides the healing massage effect around the applied area using soft and powerful air pressure

-Contains 5 air chambers

-3 different massage modes with professional massage techniques provide perfect massage experience. No matter where you are or how old you are, this air massager can safely and easily relieve your fatigue and improve circulation with daily use.

-There are 8 levels of air pressure strength and you can manually change the level

18