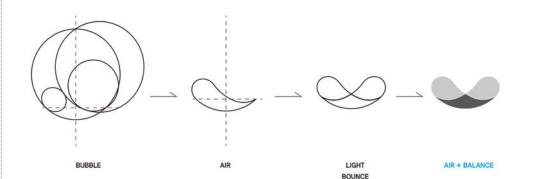

### AIR + BALANCE = ALANCE

ALANCE contains healthy spirit in the air bubble thus it enables you to have refreshed, cool body and heals your body in balance.

Jalance