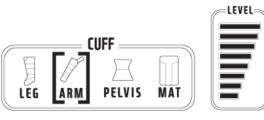

-There are 8 levels of air pressure strength and you can manually change the level

18