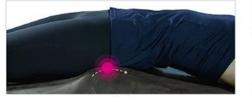

### ALANCE PELVIS CUFF SET

#### >>DESCRIPTION

-Wearing Alance pelvis cuff around the hip, waist area, it is repeatedly inflating and deflating it with air pressure and provides the massage effect on the area it is worn

-Helps the blood circulation around PELVIS area as well as the entire body. It provides the healing massage effect around the applied area using soft and powerful air pressure

-Contains 5 air chambers

-3 different massage modes with professional massage techniques provide perfect massage experience. No matter where you are or how old you are, this air massager can safely and easily relieve your fatigue and improve circulation with daily use.

-The device massages the aching muscles of your tummy, waist, hip area

-There are 8 levels of air pressure strength and you can manually change the level