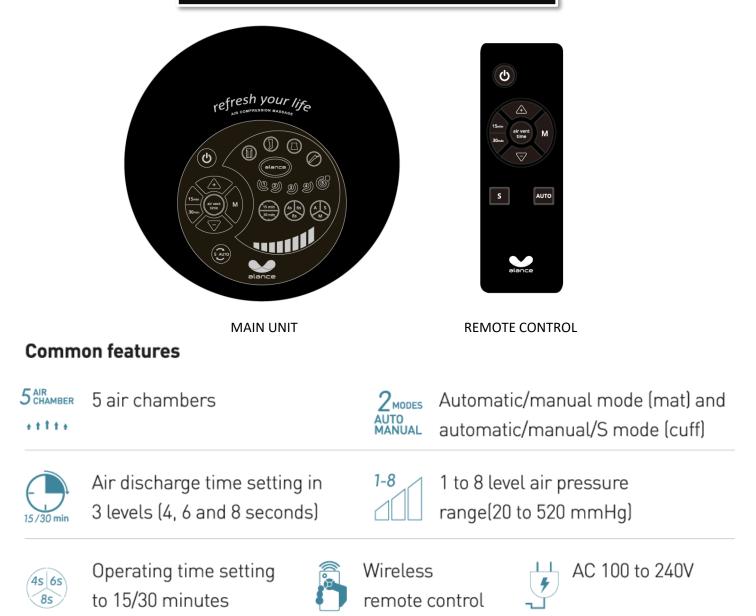

### **SPEC & FEATURES**

-Contains 5 air chambers

-3 different massage modes with professional massage techniques provide perfect massage experience. No matter where you are or how old you are, this air massager can safely and easily relieve your fatigue and improve circulation with daily use.

-There are 8 levels of air pressure strength and you can manually change the level

18

-Helpful for restless leg syndrome relief, leg edema, swelling on leg and feet

-There are 8 levels of air pressure strength and you can manually change the level

-The device massages the aching muscles of your tummy, waist, hip area

-There are 8 levels of air pressure strength and you can manually change the level

-Helps posture correction by correcting the body usually bent, stiff and twisted

-There are 8 levels of air pressure strength and you can manually change the level

-You can buy the carrier bag as an option, or it is included in the full set