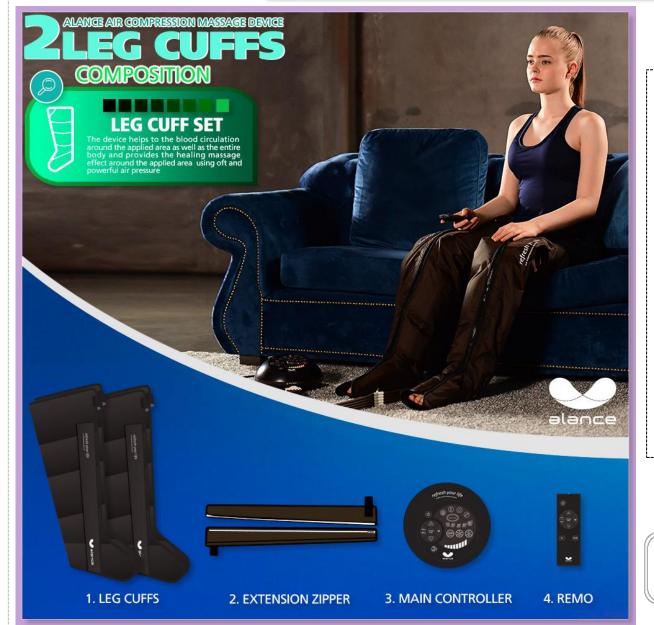

### ALANCE LEG CUFF SET

#### >>DESCRIPTION

-Wearing the leg cuffs around the legs, it is repeatedly inflating and deflating it with air pressure. It provides the massage effect on the area it is worn

-Helps the blood circulation around leg area that you directly applied on as well as the entire body. It also provides the healing massage effect around the applied area using soft and powerful air pressure

-Contains 5 air chambers

-3 different massage modes with professional massage techniques provide perfect massage experience. No matter where you are or how old you are, this air massager can safely and easily relieve your fatigue and improve circulation with daily use.

-Helpful for restless leg syndrome relief, leg edema, swelling on leg and feet

-There are 8 levels of air pressure strength and you can manually change the level