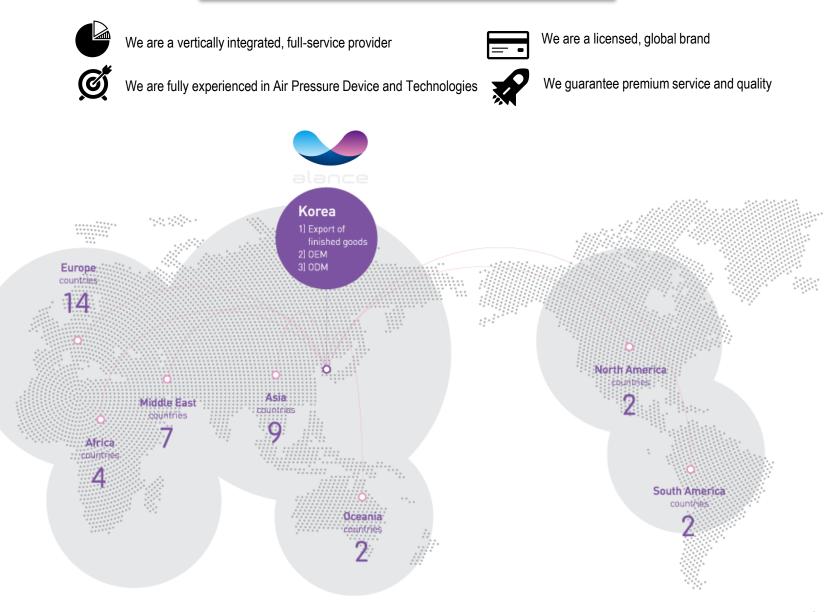

### Quality, Reliability And Service Are Our Top Priorities

- 1. ALANCE is a manufacturer of medical devices with specialized Air Pressure Technology.
- 2. We do everything by our own Research & Development, Planning, Design, Production, Test, After Sales Service and etc.
- 3. We make it very well Our production capacity is 10,000 units per month, and we operate the dedicated quality control team.
- 4. We are well prepared All of facilities including high frequency, sewing, pressing and cutting machines.
- 5. We do response promptly We have the system to provide prompt feedback at the request of buyers and customers.