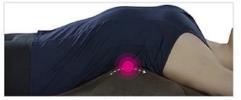

### ALANCE PELVIS CUFF SET

#### >>DESCRIPTION

-Wearing Alance pelvis cuff around the hip, waist area, it is repeatedly inflating and deflating it with air pressure and provides the massage effect on the area it is worn

-Helps the blood circulation around PELVIS area as well as the entire body. It provides the healing massage effect around the applied area using soft and powerful air pressure

-Contains 5 air chambers

-3 different massage modes with professional massage techniques provide perfect massage experience. No matter where you are or how old you are, this air massager can safely and easily relieve your fatigue and improve circulation with daily use.

-The device massages the aching muscles of your tummy, waist, hip area

-There are 8 levels of air pressure strength and you can manually change the level