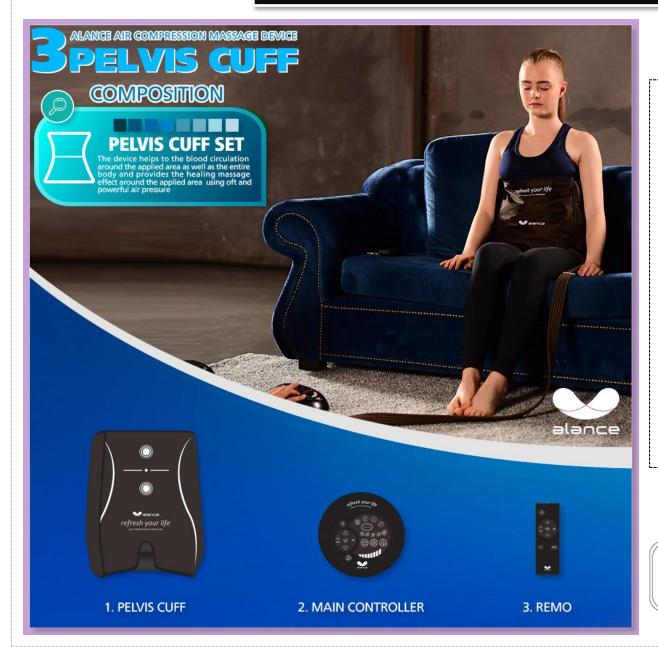

### ALANCE PELVIS CUFF SET

#### >>DESCRIPTION

-Wearing Alance pelvis cuff around the hip, waist area, it is repeatedly inflating and deflating it with air pressure and provides the massage effect on the area it is worn

-Helps the blood circulation around PELVIS area as well as the entire body. It provides the healing massage effect around the applied area using soft and powerful air pressure

-Contains 5 air chambers

-3 different massage modes with professional massage techniques provide perfect massage experience. No matter where you are or how old you are, this air massager can safely and easily relieve your fatigue and improve circulation with daily use.

-The device massages the aching muscles of your tummy, waist, hip area

-There are 8 levels of air pressure strength and you can manually change the level