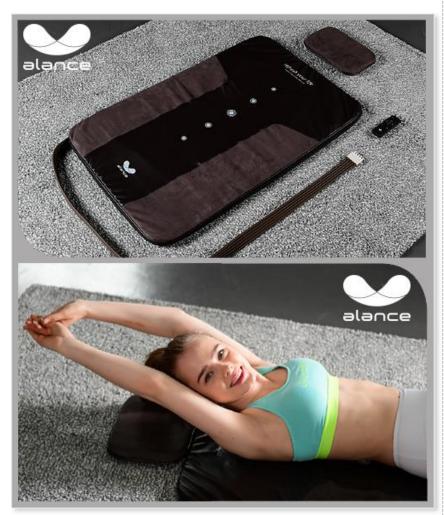

### ALANCE MATTRESS SET

#### >>DESCRIPTION

-Placing 5 air chambers along the spine line (the neck, shoulders, back, waist and pelvis), it stretches the spine and helps strengthen muscles around it by repeatedly pulling and stopping the spinal line up to approximately 13.5cm using the air pressure

-Spinal stretching effect that keeps the main skeleton healthy and balances your body

-Simultaneous effect including stressed muscles relaxation, increasing flexibility, strengthening muscle and joint motion range expansion and maintenance

-Helps posture correction by correcting the body usually bent, stiff and twisted

-There are 8 levels of air pressure strength and you can manually change the level

-You can buy the carrier bag as an option, or it is included in the full set