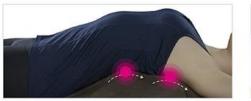

### ALANCE PELVIS CUFF SET

#### >>DESCRIPTION

-Wearing Alance pelvis cuff around the hip, waist area, it is repeatedly inflating and deflating it with air pressure and provides the massage effect on the area it is worn

-Helps the blood circulation around PELVIS area as well as the entire body. It provides the healing massage effect around the applied area using soft and powerful air pressure

-Contains 5 air chambers

-3 different massage modes with professional massage techniques provide perfect massage experience. No matter where you are or how old you are, this air massager can safely and easily relieve your fatigue and improve circulation with daily use.

-The device massages the aching muscles of your tummy, waist, hip area

-There are 8 levels of air pressure strength and you can manually change the level