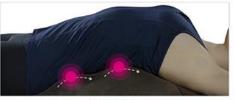

### ALANCE PELVIS CUFF SET

#### >>DESCRIPTION

-Wearing Alance pelvis cuff around the hip, waist area, it is repeatedly inflating and deflating it with air pressure and provides the massage effect on the area it is worn

-Helps the blood circulation around PELVIS area as well as the entire body. It provides the healing massage effect around the applied area using soft and powerful air pressure

-Contains 5 air chambers

-3 different massage modes with professional massage techniques provide perfect massage experience. No matter where you are or how old you are, this air massager can safely and easily relieve your fatigue and improve circulation with daily use.

-The device massages the aching muscles of your tummy, waist, hip area

-There are 8 levels of air pressure strength and you can manually change the level