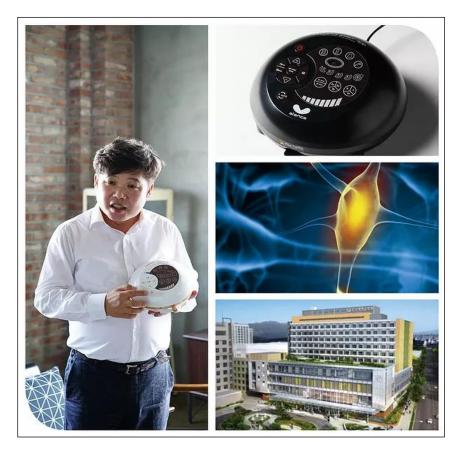

### ALANCE AIR COMPRESSION MASSAGE DEVICE

300

# Only 15 minutes a day

You don't need to spend time and money on hospitals or aesthetic spa

## NTRODUCTION

Gaponet Co., Ltd. is a professional manufacturer that provides a wide range of household & healthcare products. One of our main products is Air Compression Massage Device. The devices were invented back in 2008. and the R&D department has upgraded their functions and designs several times. Finally, we came up with the recent product sets named as Alance Air Compression Massage Devices. Gaponet is known as one of the most famous cutting-edge device providers in South Korea since we established our company back in 1998 and became a frontrunner in the field. Not only Air Compression Massage Devices but also many other household & healthcare products designed and manufactured by Gaponet are actively sold via Korean TV Home Shopping Channels today, and most of them have been greatly successful. Through these huge successes, we were convinced to seek for foreign markets and expand our business worldwide. The primary drive for our company has always been to develop products that help customers find enriched lives and improve their welfare. We are truly a frontrunner in the industry with the team of experts.

### **PRODUCTION PROCESS**

Production factory of Alance, the cradle of know-how and technologies. It plays the key role in the global production system bringing the best guality of household & healthcare products. It is located in the special district of health care and medical industry of Korea in Wonju, Gangwon-do, where manufacturers of cutting edge medical devices are located!

Alance is equipped with the production factory since 2012 that passed the screening process of the harsh and demanding requirement to move to this cluster (including high guality products, unique technologies, production system, production capacity and service capacity). We are truly a frontrunner in the industry with the team of experts.