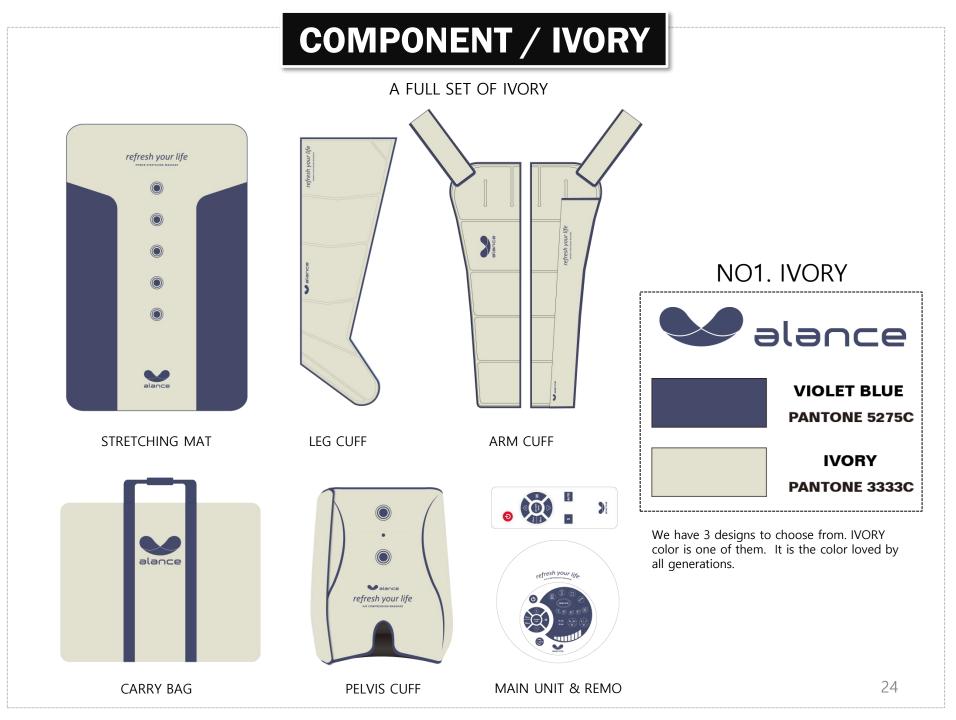

posture correction by correcting the body usually bent, stiff and twisted

-There are 8 levels of air pressure strength and you can manually change the level

-You can buy the carrier bag as an option, or it is included in the full set



## **PRINCIPLE & EFFECT FOR MAT**



1. Neck



3. Pelvis+ Waist



2. Waist+Back+Shoulder



4. Waist+Back



5. Back+Shoulder



7. Pelvis



9. Back



6. Shoulder+Neck



8. Waist



10. Shoulder



- Lay the stretching mat on a flat surface. Lie down on the mat aligning your shoulder to the marked shoulder line. Massage starts from the neck.

- Don't put your hands behind the head.
- After use, raise your body by side, so you can keep your back straight
  Using in lower air pressure level is recommended for the beginners.

### **SPEC & FEATURES**





### **COMPONENT / CHOCO BROWN**

#### A FULL SET OF CHOCO BROWN



## COMPONENT / BLACK

A FULL SET OF BLACK







### **ANNUAL RETURNS**



## LOCATION

GAPONET CO., LTD.

**Seoul Office** : 3<sup>rd</sup> Floor, Sinjeongdongwoo Bldg., 67, Sinjeongjungang-ro, Yancheon-gu, Seoul, Republic of Korea

**Factory** : 114ho-1dong, 42-10 Taejanggongdan-gil, Wonju city, Gangwon-do, Republic of Korea

**Contact** : Tel : +82-2-2695-0260 · Fax : +85-2-2695-0261

Official Website : www.alance.co.kr / Email : overseas@gaponet.com



### **MAP & DIRECTION**





### alance REFRESH YOUR LIFE AIR COMPRESSION MASSAGE DEVICE