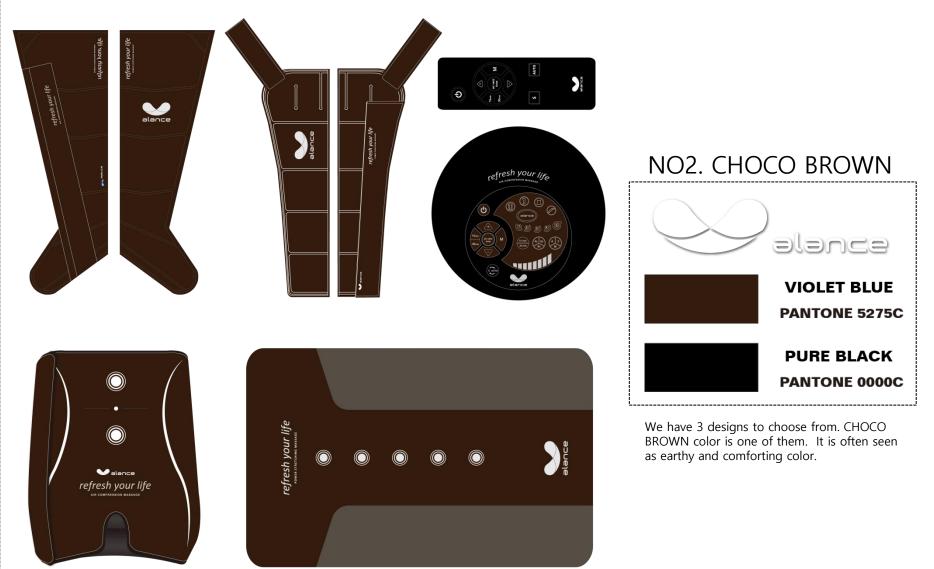

wisted

-There are 8 levels of air pressure strength and you can manually change the level

-You can buy the carrier bag as an option, or it is included in the full set



## **PRINCIPLE & EFFECT FOR MAT**



1. Neck



3. Pelvis+ Waist



2. Waist+Back+Shoulder



4. Waist+Back



5. Back+Shoulder



7. Pelvis



9. Back



6. Shoulder+Neck



8. Waist



10. Shoulder



- Lay the stretching mat on a flat surface. Lie down on the mat aligning your shoulder to the marked shoulder line. Massage starts from the neck.

- Don't put your hands behind the head.
- After use, raise your body by side, so you can keep your back straight
  Using in lower air pressure level is recommended for the beginners.

### **SPEC & FEATURES**





### **COMPONENT / CHOCO BROWN**

#### A FULL SET OF CHOCO BROWN



## COMPONENT / BLACK

A FULL SET OF BLACK







### **ANNUAL RETURNS**



## LOCATION

GAPONET CO., LTD.

**Seoul Office** : 3<sup>rd</sup> Floor, Sinjeongdongwoo Bldg., 67, Sinjeongjungang-ro, Yancheon-gu, Seoul, Republic of Korea

**Factory** : 114ho-1dong, 42-10 Taejanggongdan-gil, Wonju city, Gangwon-do, Republic of Korea

**Contact** : Tel : +82-2-2695-0260 · Fax : +85-2-2695-0261

Official Website : www.alance.co.kr / Email : overseas@gaponet.com



### **MAP & DIRECTION**





### alance REFRESH YOUR LIFE AIR COMPRESSION MASSAGE DEVICE