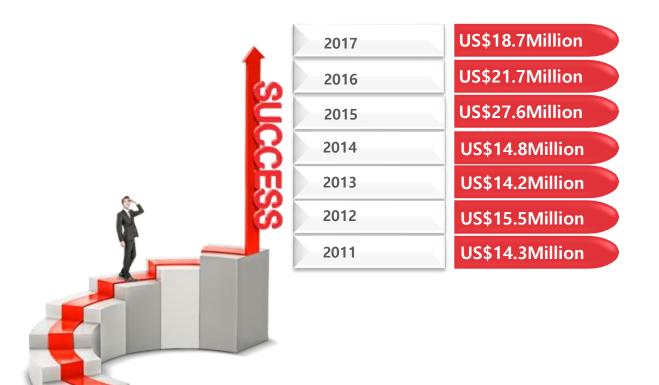

hange the level

-You can buy the carrier bag as an option, or it is included in the full set



## **PRINCIPLE & EFFECT FOR MAT**



1. Neck



3. Pelvis+ Waist



2. Waist+Back+Shoulder



4. Waist+Back



5. Back+Shoulder



7. Pelvis



9. Back



6. Shoulder+Neck



8. Waist



10. Shoulder



- Lay the stretching mat on a flat surface. Lie down on the mat aligning your shoulder to the marked shoulder line. Massage starts from the neck.

- Don't put your hands behind the head.
- After use, raise your body by side, so you can keep your back straight
  Using in lower air pressure level is recommended for the beginners.

### **SPEC & FEATURES**





### **COMPONENT / CHOCO BROWN**

#### A FULL SET OF CHOCO BROWN



## COMPONENT / BLACK

A FULL SET OF BLACK







### **ANNUAL RETURNS**



## LOCATION

GAPONET CO., LTD.

**Seoul Office** : 3<sup>rd</sup> Floor, Sinjeongdongwoo Bldg., 67, Sinjeongjungang-ro, Yancheon-gu, Seoul, Republic of Korea

**Factory** : 114ho-1dong, 42-10 Taejanggongdan-gil, Wonju city, Gangwon-do, Republic of Korea

**Contact** : Tel : +82-2-2695-0260 · Fax : +85-2-2695-0261

Official Website : www.alance.co.kr / Email : overseas@gaponet.com



### **MAP & DIRECTION**





### alance REFRESH YOUR LIFE AIR COMPRESSION MASSAGE DEVICE