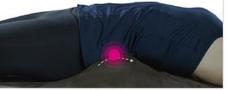

### ALANCE PELVIS CUFF SET

#### >>DESCRIPTION

-Wearing Alance pelvis cuff around the hip, waist area, it is repeatedly inflating and deflating it with air pressure and provides the massage effect on the area it is worn

-Helps the blood circulation around PELVIS area as well as the entire body. It provides the healing massage effect around the applied area using soft and powerful air pressure

-Contains 5 air chambers

-3 different massage modes with professional massage techniques provide perfect massage experience. No matter where you are or how old you are, this air massager can safely and easily relieve your fatigue and improve circulation with daily use.

-The device massages the aching muscles of your tummy, waist, hip area

-There are 8 levels of air pressure strength and you can manually change the level