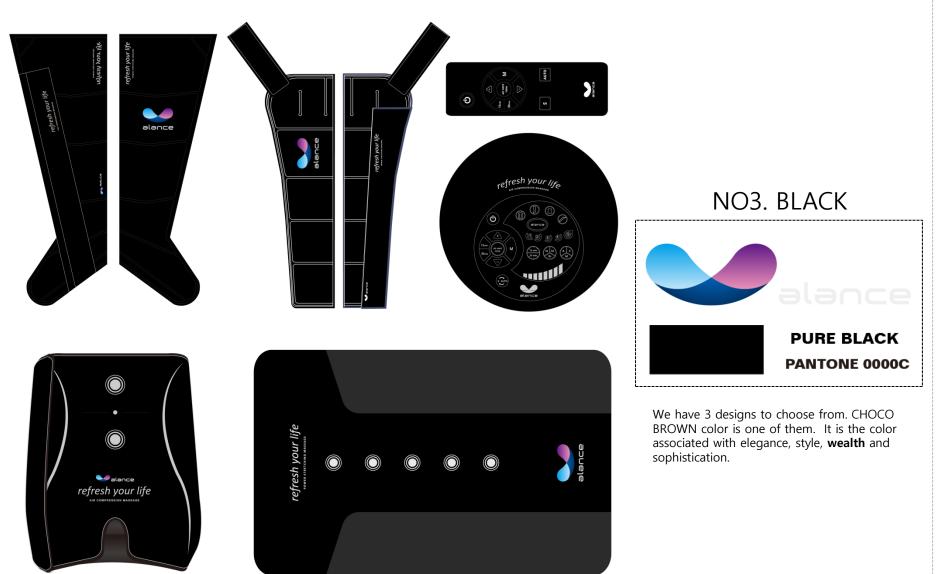

trength and you can manually change the level

-You can buy the carrier bag as an option, or it is included in the full set



## **PRINCIPLE & EFFECT FOR MAT**



1. Neck



3. Pelvis+ Waist



2. Waist+Back+Shoulder



4. Waist+Back



5. Back+Shoulder



7. Pelvis



9. Back



6. Shoulder+Neck



8. Waist



10. Shoulder



- Lay the stretching mat on a flat surface. Lie down on the mat aligning your shoulder to the marked shoulder line. Massage starts from the neck.

- Don't put your hands behind the head.
- After use, raise your body by side, so you can keep your back straight
  Using in lower air pressure level is recommended for the beginners.

### **SPEC & FEATURES**





### **COMPONENT / CHOCO BROWN**

#### A FULL SET OF CHOCO BROWN



## COMPONENT / BLACK

A FULL SET OF BLACK







### **ANNUAL RETURNS**



## LOCATION

GAPONET CO., LTD.

**Seoul Office** : 3<sup>rd</sup> Floor, Sinjeongdongwoo Bldg., 67, Sinjeongjungang-ro, Yancheon-gu, Seoul, Republic of Korea

**Factory** : 114ho-1dong, 42-10 Taejanggongdan-gil, Wonju city, Gangwon-do, Republic of Korea

**Contact** : Tel : +82-2-2695-0260 · Fax : +85-2-2695-0261

Official Website : www.alance.co.kr / Email : overseas@gaponet.com



### **MAP & DIRECTION**





### alance REFRESH YOUR LIFE AIR COMPRESSION MASSAGE DEVICE