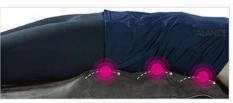

### ALANCE MATTRESS SET

#### >>DESCRIPTION

-Placing 5 air chambers along the spine line (the neck, shoulders, back, waist and pelvis), it stretches the spine and helps strengthen muscles around it by repeatedly pulling and stopping the spinal line up to approximately 13.5cm using the air pressure

-Spinal stretching effect that keeps the main skeleton healthy and balances your body

-Simultaneous effect including stressed muscles relaxation, increasing flexibility, strengthening muscle and joint motion range expansion and maintenance

-Helps posture correction by correcting the body usually bent, stiff and twisted

-There are 8 levels of air pressure strength and you can manually change the level

-You can buy the carrier bag as an option, or it is included in the full set