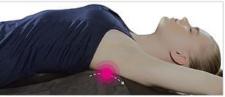

## **PRINCIPLE & EFFECT FOR MAT**

1. Neck

3. Pelvis+ Waist

2. Waist+Back+Shoulder

4. Waist+Back

5. Back+Shoulder

7. Pelvis

9. Back

6. Shoulder+Neck

8. Waist

10. Shoulder

- Lay the stretching mat on a flat surface. Lie down on the mat aligning your shoulder to the marked shoulder line. Massage starts from the neck.

- Don't put your hands behind the head.
- After use, raise your body by side, so you can keep your back straight
  Using in lower air pressure level is recommended for the beginners.