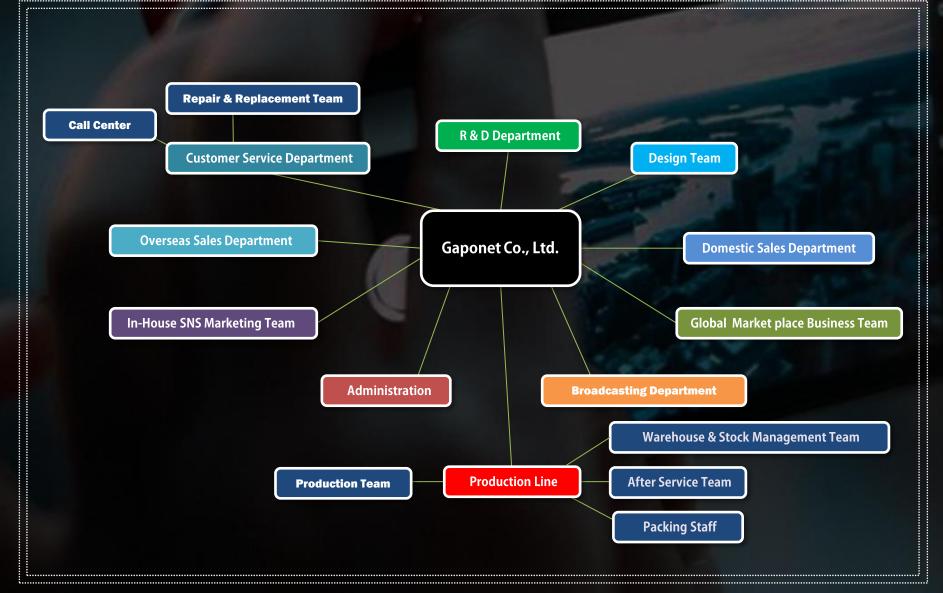

# STAFF

| Domestic Sales                                                                      | Broadcasting /<br>TV Home Shopping                              | Overseas Sales                                    | R & D                                                       |  |
|-------------------------------------------------------------------------------------|-----------------------------------------------------------------|---------------------------------------------------|-------------------------------------------------------------|--|
| - Korean Market Places<br>: 2 Staffs                                                | Sales Team<br>: 3 Staffs                                        | Sales Team<br>: 4 Staffs                          | Hardware & Software<br>Development<br>: 3 staffs            |  |
| <ul> <li>Korean On-line Social</li> <li>Commerce Sites</li> <li>2 Staffs</li> </ul> | Broadcasting /<br>TV Home Shopping                              | Overseas Online Marketing                         | Customer Service                                            |  |
| - Local Off-Line Sales<br>: 2 Staffs                                                | Producer & Video Editing<br>: 1 staff                           | In-House SNS Marketing Tear<br>: 1 Staff          | ካ Call Center<br>: 3 Staffs                                 |  |
| Domestic Online<br>Marketing                                                        | Production Line                                                 | Warehouse                                         | <ul><li>On-Line Customer Service</li><li>2 Staffs</li></ul> |  |
| In-House SNS Marketing Tear                                                         | - Materials cutting                                             | - Shipping Management                             | Administration                                              |  |
| : 2 Staffs                                                                          | <ul> <li>High frequency sealing</li> <li>Sewing</li> </ul>      | - Warehouse &<br>Stock Management                 | : 3 Staffs                                                  |  |
|                                                                                     | - Firmware installation                                         | - Repair & Replacement /<br>Warranty Service Team |                                                             |  |
|                                                                                     | - Assembly                                                      | : Total 6 Staffs                                  | Design                                                      |  |
|                                                                                     | - Product packing                                               |                                                   | : 2 Staffs                                                  |  |
|                                                                                     | <ul> <li>Quality control &amp; Quality<br/>assurance</li> </ul> |                                                   |                                                             |  |
|                                                                                     | : Total 20 Staffs                                               |                                                   |                                                             |  |

## DEPARTMENTS