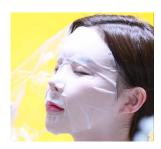

#### How to Use

First, attach a mask sheet on face. Then attach 'pack on pack' on it. Let the embossed surface inside.

Wait 10~15mins for the good ingredients to be absorbed.

Remove only 'pack on pack' on a sheet mask. Then wait 15mins more for soothing and cooling effect of the mask sheet.