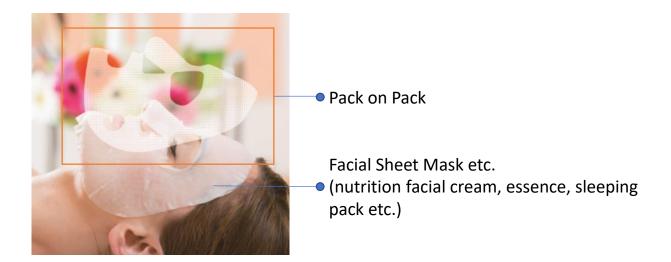

#### Concept

Pack on Pack is a protective cover for facial sheet mask. It is made of LDPE. It helps to make skin more moisture. It can be attached on a sheet mask, essence, nutrition cream etc.

Pack on Pack keeps moisture under it, and extend the usage time of mask sheet. It opens the pores and allows good ingredients to be absorbed well.

# Pack on Pack water Effective ingredients

[LDPE membrane which allows oxygen to pass through and keeps moisture]