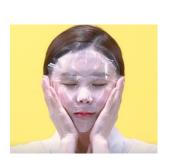

#### How to Use

First, attach a mask sheet on face. Then attach 'pack on pack' on it. Let the embossed surface inside.

Wait 10~15mins for the good ingredients to be absorbed.

Remove only 'pack on pack' on a sheet mask. Then wait 15mins more for soothing and cooling effect of the mask sheet.