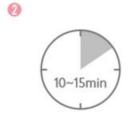

#### **Effect**

- Improvement of skin moisturization (40% of moisture vaporize when attached mask sheet only. The rate of vaporization attached with 'Pack on Pack' is just under 5%)
- Extend the time of using essential sheet mask by the usage time of 'Pack on Pack'
- Natural thermal effect as prevent moisture evaporation. (rise for 2.2°C compare to using without 'Pack on Pack')
- 'Pack on Pack' helps skin absorb effective nutrients by open pores, and it
  also make soothing effect as remove it after 10~15mins. Because skin turns
  cool after remove 'Pack on Pack' by evaporation of water on skin surface.(2way effect)
- Prevent hands from getting essence.

#### How to Use

First, attach a mask sheet on face. Then attach 'pack on pack' on it. Let the embossed surface inside.

Wait 10~15mins for the good ingredients to be absorbed.

Remove only 'pack on pack' on a sheet mask. Then wait 15mins more for soothing and cooling effect of the mask sheet.