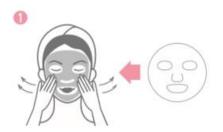

#### How to Use

First, attach a mask sheet on face. Then attach 'pack on pack' on it. Let the embossed surface inside.

Wait 10~15mins for the good ingredients to be absorbed.

Remove only 'pack on pack' on a sheet mask. Then wait 15mins more for soothing and cooling effect of the mask sheet.