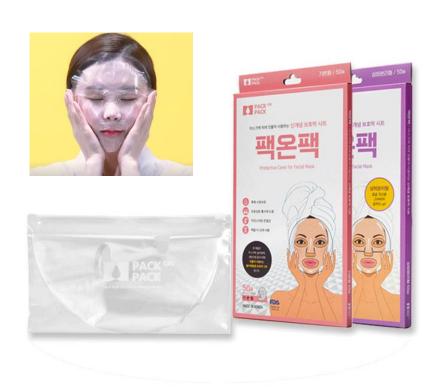

# Pack on Pack

#### Protective Cover for Facial Mask

#### Concept

Pack on Pack is a protective cover for facial sheet mask. It is made of LDPE. It helps to make skin more moisture. It can be attached on a sheet mask, essence, nutrition cream etc.

Pack on Pack keeps moisture under it, and extend the usage time of mask sheet. It opens the pores and allows good ingredients to be absorbed well.

#### **Types**

1. Standard type (50 sheets/pack)

Separated type(50 sets of sheets/pack)

| Size:      | ① Standard 15.5*29.0*1.0 cm                                |
|------------|------------------------------------------------------------|
|            | ② Separated 15.5*29.0*1.2 cm                               |
| Materials: | ① Pack on Pack , Inner zipper pack – LDPE                  |
|            | ② Outer package – Paper                                    |
| Weight:    | ① Standard 84g                                             |
|            | ② Separated 91g                                            |
| Origin:    | Korea                                                      |
| Use:       | cover for facial mask sheet, ampoule and other skin cares. |