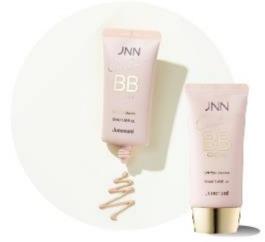

### JNN Complete B.B Cream

[Triple function: Whitening, Anti-Wrinkle, UV-Protection] 50 g

- √ Nature's perfect nutrition! Honey + Royal Jelly
- High adherence and long lasting.
- Strong antioxidant Bee venom extract protects against troubles, external causes, etc.