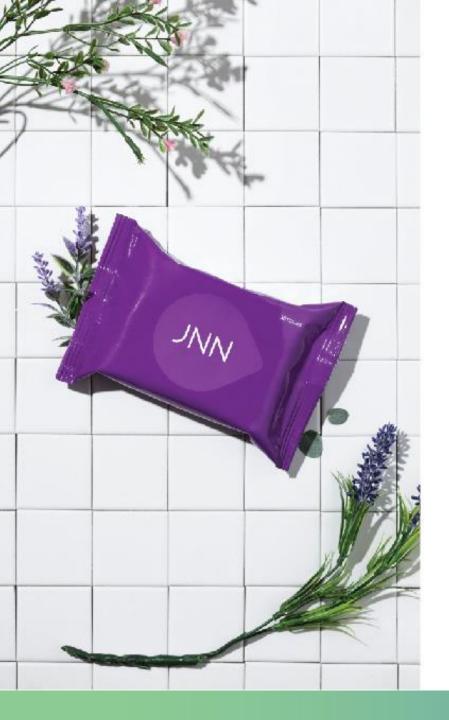

# JNN Lavender Cleansing Tissue (30 wipes Portable) [Anti-Wrinkle]

- Easily cleansed without soap and water, you can feel refresh and moisturizing.
- All in one type of cleansing tissue for skin care and cleansing at the same time.
- Weak acid base suitable for skin pH.
- Contains naturally derived ingredients in soft fabrics to give freshness after use.