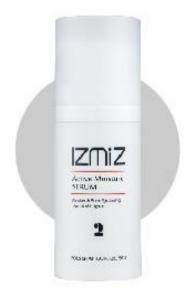

### **Active Moisture Serum**

[Double Function: Whitening, Anti-Wrinkle] 50 ml

It is a moisturizing emulsion using Beta Glucan water as functional water which enhances permeability of active ingredient instead of purified water. It gives vitality to the skin by revitalizing the skin. Peptide helps to make skin more elastic.

Main ingredients: Beta-Glucan