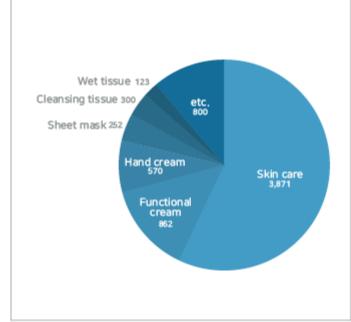

## 2018 Revenue

[In Million Won]

| Sortation  | Healthy<br>drink | Skin<br>care | Functional<br>cream | Hand<br>cream | Mask<br>sheet | Cleansing<br>tissue | Wet<br>tissue | etc.  | Total |
|------------|------------------|--------------|---------------------|---------------|---------------|---------------------|---------------|-------|-------|
| Revenue    | 700              | 3,871        | 862                 | 570           | 252           | 300                 | 123           | 800   | 6,778 |
| percentage | 10.3%            | 57.1%        | 12.7%               | 8.4%          | 12.7%         | 4.4%                | 1.8%          | 11.8% | 100%  |