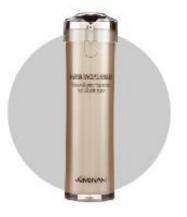

# Hyper Facial Serum

[Whitening, Anti-Wrinkle]

40 ml

Natural moisturizing ingredients such as sodium Hyaluronate and glycerin provide moisturized skin. Liquorice, Rose mary Leaf, Centella asiatica, Chamomile, and Hojang Geun Extract revitalize and moisturize the skin. It contains dual functional raw ingredient in cosmetics with Niacinamide and adenosine, which helps to improve wrinkle improvement and whitening.

Main ingredients: NIACINAMIDE: Whitening ADENOSINE: Wrinkle