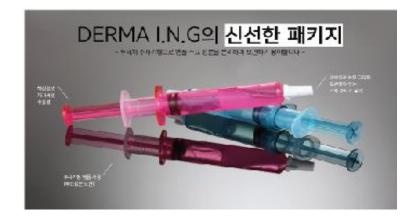

# DERMA I.N.G Injection Ampoule Mask (Elastin/Shining) [Anti-Wrinkle]

- Ampoules are specialized for high moisturizing and shine.
- Instead of Purified water, which accounts for the majority of cosmetic ingredients. it contains a third-generation high-humidity raw material which was added to the mushroom extract Gives Abundant nutrition.
- 4 Masks in one set.