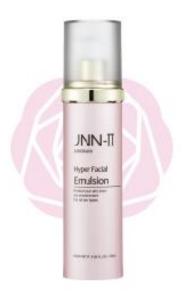

### **Hyper Facial Emulsion**

100 ml

The extracts of licorice root, rosemary leaf, cinnabar, Matsumiyu, chamomile, and Hojanggun are moisturizing to the dry skin. The sunflower seed oil containing the rich protein, lecithin, vitamins A and E is added to continuously moisturize the skin.

**Main ingredients**: May rose water, Rosemary