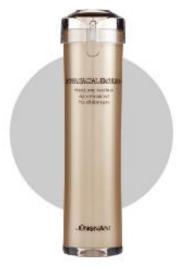

### **Hyper Facial Emulsion**

100 ml

The extracts of licorice root, rosemary leaf, cinnabar, Matsumiyu, chamomile, and Hojanggun are moisturizing to the dry skin. The sunflower seed oil containing the rich protein, lecithin, vitamins A and E is added to continuously moisturize the skin.

**Main ingredients**: May rose water, Rosemary