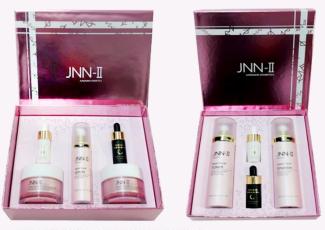

# JNN-I

\_ JNN2 HYPER FACIAL SKIN CARE SET

JNN  $\Pi$  was initiated to achieve the completion of beauty.

The May Rose which is from France will help women have a higher quality skin, caring for skin troubles and for healthy skin, and become an elegant woman.

# JNN-I