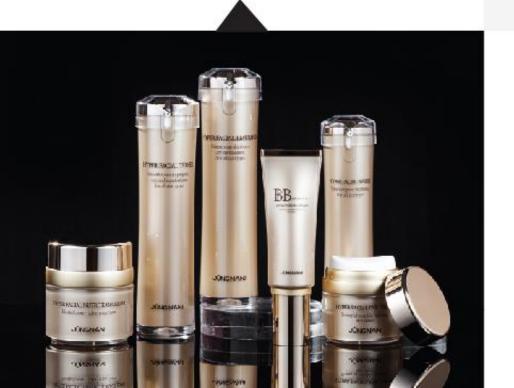

# Hyper Facial Toner

120 ml

Function: Since it contains peptide, it gives elasticity and firmness to the dry and rough skin and helps to give beautiful vitality and elasticity to the skin.

The toner that gives necessary moisturizing and arranging the skin that can be dry easily after washing face.

# **Hyper Facial Emulsion**

120 ml

Function: Argan oil forms a barrier to prevent the evaporation of water from the skin. Moreover, peptide helps the skin to prevent ageing by giving vitality.

The emulsion that makes the skin moisture and soft

# Hyper Facial Serum

40 ml

Function: Argan oil forms a barrier to prevent the evaporation of water from the skin. Moreover, high functional and high concentrated serum contains peptide that helps the skin to prevent ageing by giving vitality.

### Hyper Facial Eye cream

[Double Function: Whitening, Anti-Wrinkle] 30 ml

Function: It helps the wrinkle around the eyes to improve the elasticity and to maintain healthy skin by containing shea butter.

### Hyper Facial Nutrition cream

[Double Function: Whitening, Anti-Wrinkle] 50 ml

Function: The cream function to provide moisture and nutrition into the deep skin gives beautiful vitality and elasticity to dry and rough skin by Peptide.

### Hyper Facial B.B cream

[Triple Function: UV- Protection, Whitening, Anti-Wrinkle] 40 ml

Function: Hyper Facial BB Cream provides elastic skin care that not only prevents UV B from causing skin cancer, but also prevents UV A, the main cause of skin aging.