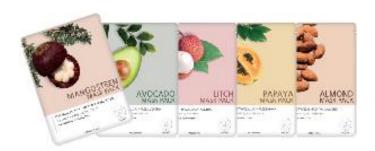

## REAL FRESH TROPICAL MASK PACK

It contains tropical fruit components to give life to your skin. Give not only the face but also the neck and hands a massage to the skin with sufficient volume of 25ml.

25 ml

Vitamin-rich mango-MANGOSTEEN steen ingredients supply enough hydration to make skin fresh.

**PAPAYA** 

A rich papaya with vitamin c helps strengthen the skin barrier by 25 ml strengthening the skin's basic stamina.

**AVOCADO** 25 ml

Avocado extract gives dry skin moisture and keeps your skin moist.

**ALMOND** 25 ml

Almond ingredients act effectively on dry skin, helping to protect and smooth skin.

LITCH 25 ml

Contains Rich extract, called the King of Fruits, to make your skin shine and resilient.