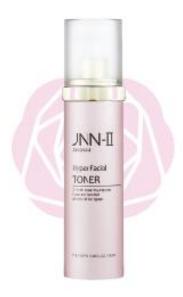

# Hyper Facial Toner

100 ml

The skin's natural moisturizing factor, sodium Hyaluronic acid, helps balance your skin's moisture balance and hydrates you for your dry skin.

It is a moisture toner that keeps moisture with natural moisturizing factor, Glyceryl Glucoside, Caprylyl Glycol component with excellent moisturizing power and rich hydration.

**Main ingredients**: May rose water, Hyaluronic acid