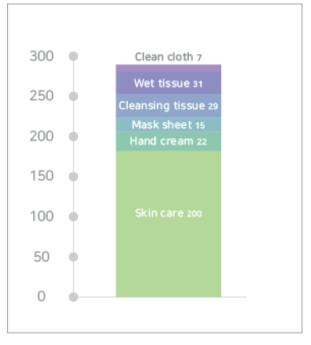

# Productive capacity (per day)

[In Million Won]

| Sortation  | Healthy<br>drink | Skin<br>care | Hand<br>cream | Mask<br>sheet | Cleansing<br>tissue | Wet<br>tissue | Clean<br>cloth etc. | Total |
|------------|------------------|--------------|---------------|---------------|---------------------|---------------|---------------------|-------|
| Production | 45               | 200          | 22            | 15            | 29                  | 21            | 7                   | 294   |
| percentage | 15.3%            | 68.0%        | 7.5%          | 5.1%          | 9.9%                | 7.1%          | 2.4%                | 100%  |