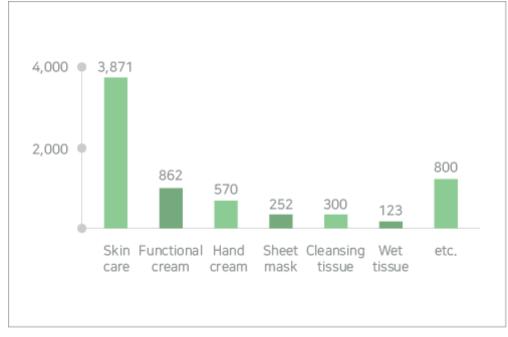

## 2018 Revenue

[In Million Won]

| Sortation  | Healthy<br>drink | Skin<br>care | Functional<br>cream | Hand<br>cream | Mask<br>sheet | Cleansing<br>tissue | Wet<br>tissue | etc.  | Total |
|------------|------------------|--------------|---------------------|---------------|---------------|---------------------|---------------|-------|-------|
| Revenue    | 700              | 3,871        | 862                 | 570           | 252           | 300                 | 123           | 800   | 6,778 |
| percentage | 10.3%            | 57.1%        | 12.7%               | 8.4%          | 12.7%         | 4.4%                | 1.8%          | 11.8% | 100%  |