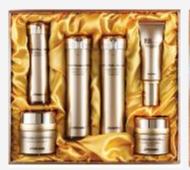

# JNN-I

\_ JNN2 HYPER FACIAL SKIN CARE SET

JNN  $\Pi$  was initiated to achieve the completion of beauty.

The May Rose which is from France will help women have a higher quality skin, caring for skin troubles and for healthy skin, and become an elegant woman.

# Hyper Facial Toner

100 ml

The skin's natural moisturizing factor, sodium Hyaluronic acid, helps balance your skin's moisture balance and hydrates you for your dry skin.

It is a moisture toner that keeps moisture with natural moisturizing factor, Glyceryl Glucoside, Caprylyl Glycol component with excellent moisturizing power and rich hydration.

### **Hyper Facial Emulsion**

100 ml

The extracts of licorice root, rosemary leaf, cinnabar, Matsumiyu, chamomile, and Hojanggun are moisturizing to the dry skin. The sunflower seed oil containing the rich protein, lecithin, vitamins A and E is added to continuously moisturize the skin.

# Hyper Facial Serum

[Whitening, Anti-Wrinkle]

40 ml

Natural moisturizing ingredients such as sodium Hyaluronate and glycerin provide moisturized skin. Liquorice, Rose mary Leaf, Centella asiatica, Chamomile, and Hojang Geun Extract revitalize and moisturize the skin. It contains dual functional raw ingredient in cosmetics with Niacinamide and adenosine, which helps to improve wrinkle improvement and whitening.

### **Hyper Facial Nutrition Cream**

[Double Function: Whitening, Anti-Wrinkle]

50 ml

The common Hyaluronate ingredient helps moisturize the skin and helps to regenerate the skin with elasticity, giving the skin a feeling of hydration and rich nourishment. Licorice Green Tea Rosemary Leaf revitalizes, moisturizes and cleanses the skin. Contains Sunflower Seed Oil to provide energy to tired skin and gives it a lubricious feel with high lubrication.

# Hyper Facial Eye Cream

[Anti-Wrinkle]

30 ml

Provides nutrients to tired skin, giving skin elasticity and smooth skin cream for eye care. The moisturizing power of sodium Hyaluronate and glycerin gives skin moisturized to dry skin. It contains adenosine, a wrinkle-functional cosmetic ingredient, and a wrinkle-functioning raw material.