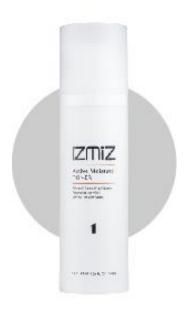

### **Active Moisture Toner**

120 ml

Beta Glucan water is used to balance the skin's moisture balance. It is a moisture toner that maintains moisture for a long time with excellent moisture retention and rich moisture.

**Main ingredients**: Beta-Glucan, Sodium hyaluronate