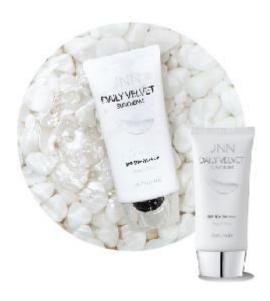

### JNN Daily Velvet Sun Cream

[Triple function: Whitening, Anti-Wrinkle, UV-Protection] 50 g

- ₩ UV CAUTION! Powerful SPF 50+/ PA +++
- White cast STOP: light adherence eliminate excess oil with powdery.
- Anti-pollution: Provides a sturdy, clear coat of skin by effectively protecting skin barriers from the fine dust that cause various troubles.