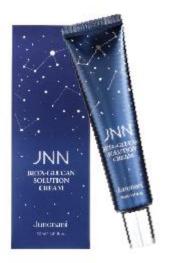

#### JNN Beta-Glucan Solution Cream

[Wrinkle improvement]

30 g

Skin elasticity, deep moisturizing: highly concentrated whitening cream.

Deep moisturizing and keeping water balance.

- Aromatherapy effect of natural lavender: Lavandine oil component helps to strengthen skin barrier. Natural lavender scent relaxes and relieves stress.
- Balance of pH slightly acidic: pH slightly acidic feminine freshness washes the bacteria that can cause unpleasant odors, leaving you feeling clean and refreshed.
- 5-Free prescriptions: No Parabens, No Mineral Oil, No Benzophenone, No Artificial Flavors. No Sulfate
- Contains natural ingredients.