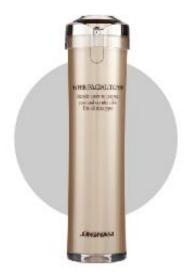

# Hyper Facial Toner

100 ml

The skin's natural moisturizing factor, sodium Hyaluronic acid, helps balance your skin's moisture balance and hydrates you for your dry skin.

It is a moisture toner that keeps moisture with natural moisturizing factor, Glyceryl Glucoside, Caprylyl Glycol component with excellent moisturizing power and rich hydration.

**Main ingredients**: May rose water, Hyaluronic acid