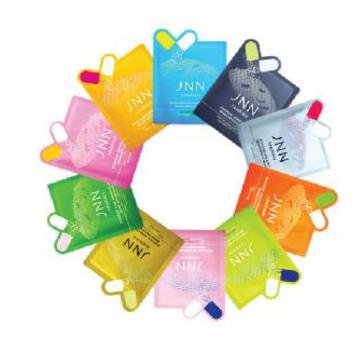

# JNN Medicapsule Mask

**AQUA MOISTURE** 

[Wrinkle Improvement]

[MEDICAPSULE] CERAMIDE

**Contained Ceramide** 

**PORE TIGHT** 

[MEDICAPSULE] ZINC PCA

Contained Zinc PCA

**MELA-OFF** 

[Whitening]

[MEDICAPSULE] PEARL

Contained Pearl Extract

WRINKLE-TOX

[Wrinkle Improvement]

[MEDICAPSULE] TRYLAGEN

**Contained Trylagen** 

VITA BRIGHT CLINIC

[Whitening, Wrinkle Improvement]

Contained Vitamin C

**AC-RELAXING** 

[MEDICAPSULE] TEATREE

Contained Tea tree Leaf

# JNN Medicapsule Mask

#### **COLLAGEN LIFTING CLINIC**

[Wrinkle Improvement]

[MEDICAPSULE] COLLAGEN

**Contained Collagen** 

**SNAIL CLINIC** 

[Wrinkle Improvement]

**Contained Snail Musin** 

#### PROPOLIS CLINIC

[Wrinkle Improvement]

[MEDICAPSULE] PROPOLIS

**Contained Propolis** 

66