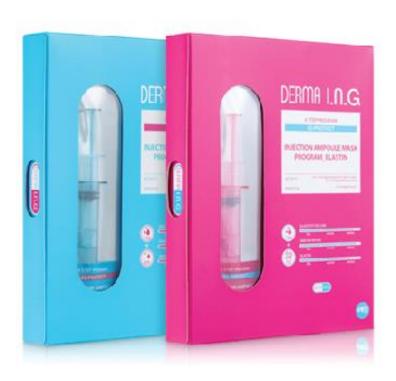

# DERMA I.N.G Injection Ampoule Mask (Elastin/Shining) [Anti-Wrinkle]

- Ampoules are specialized for high moisturizing and shine.
- Instead of Purified water, which accounts for the majority of cosmetic ingredients. it contains a third-generation high-humidity raw material which was added to the mushroom extract Gives Abundant nutrition.
- 4 Masks in one set.