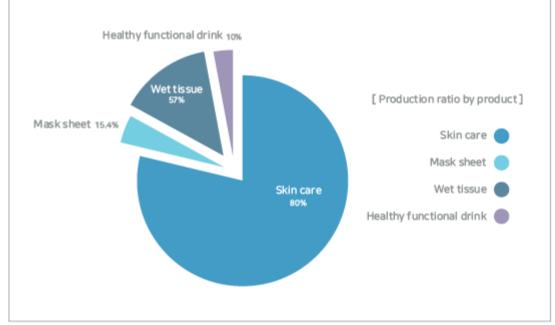

# Productive capacity (per day)

[In Million Won]

| Sortation  | Healthy<br>drink | Skin<br>care | Hand<br>cream | Mask<br>sheet | Cleansing<br>tissue | Wet<br>tissue | Clean<br>cloth etc. | Total |
|------------|------------------|--------------|---------------|---------------|---------------------|---------------|---------------------|-------|
| Production | 45               | 200          | 22            | 15            | 29                  | 21            | 7                   | 294   |
| percentage | 15.3%            | 68.0%        | 7.5%          | 5.1%          | 9.9%                | 7.1%          | 2.4%                | 100%  |