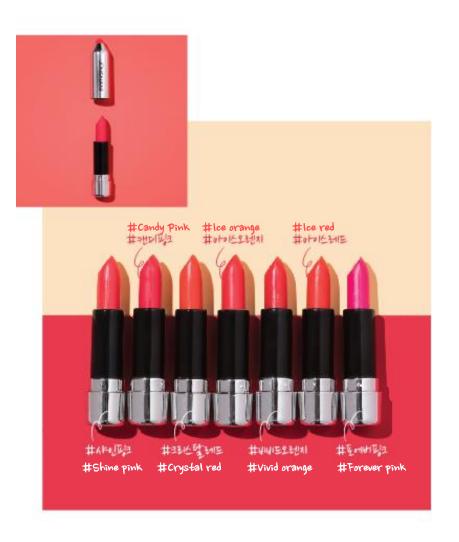

# Jungnani Lip Tint 7 colors 🗚

Dewy finish lip tint provides deep moisturizing on your flaky lips.

Weightlessly applied on your lips! The pigment is evenly colored!

7 different colors flattering on All skin tones Jungnani Lip Tint promotes an irresistibly plump, volumized lips High-shine glossy colors for all - day moisture & softness.

Highly pigmented lip tint in one swipe Smooth once for instant.