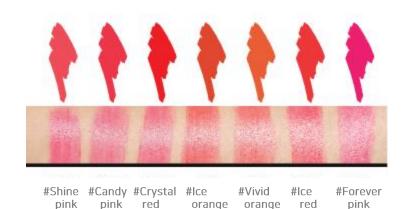

# Jungnani Lip Tint 7 colors 🗚

Dewy finish lip tint provides deep moisturizing on your flaky lips.

Weightlessly applied on your lips! The pigment is evenly colored!

7 different colors flattering on All skin tones Jungnani Lip Tint promotes an irresistibly plump, volumized lips High-shine glossy colors for all - day moisture & softness.

Highly pigmented lip tint in one swipe Smooth once for instant.