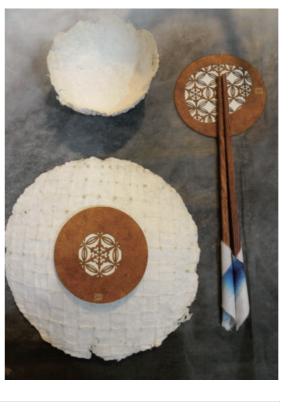

### 02. Classic Item Improved lacquered Han-ji Mat

- ZARI's classic version of lacquered products.
- The front and back are sprayed with the improved lacquer 3 times to ensure waterproofing in everyday life.
- Please use if for formal table setting.

#### A. Table Mat.L: Main Dish

Ellipse 420x380x2 Pebble shape 400x380x2

B. Coaster

Packing 150x120

Circle 100x100, Pebble shape 100x115 C. Coaster set

Packing 130x125x30 Circle 100x100(4ea 1set), Pebble shape 100x115(4ea 1set)