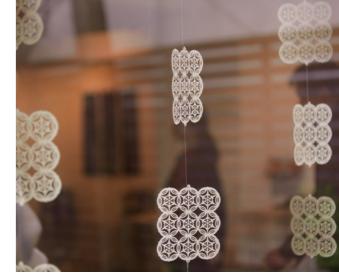

#### 03. Life & Living Soybean oil Hanji- Garland / Han-Ji Wall paper

- If it is hanged by the window shined by the sun, it will bring the comfort that can be felt in Hanok.
- Made of floor Hanji spayed with bean oil
- Flower pattern among the grille patterns of Hanok.
- A. 3th-Flower patterns Garland 150x180 (130x150 H:600)
- B. 5th-Flower patterns Garland 150x150, 135x135(H:1,000)
- C. Order Design/ Korean Modern Patterns 1Rool(18M) W:900