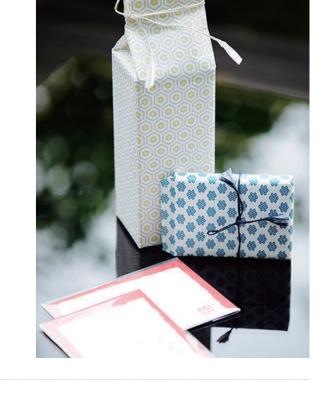

## 04. Stationery Improved Hanji- Wrapper

- Wrapping paper of Korean sentiment.
- Made of improved non-fluorescent Hanji.
- Make your desired gift packaging using a variety of packed products

#### A. Wrapper

Roll ø25 H:520(Wrapper 780x520)

B. Wrapper.L-Package 380x270 (Wrapper 780x520-8sh 1set)

C. Wrapper.M-Package

390x280 (Wrapper 390x530-8sh+Hanji string 2Color 2M 1set) D. Book Style Wrapper

390x280(Wrapper 780x520-12Ps 11Patterns+1Solid) E. Traditional Han-ji pop-up Card

- 110x120 F. Traditional Han-ji Flower Post Card
- 200x100 G. Traditional Han-ji stamp Post Card