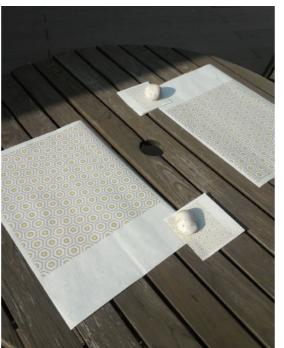

### 01. Daily Item Improved Hanji-Disposable Mat

- · All the daily products of ZARI is made of improved non-fluorescent Hanji.
- Products of modern Korean sentiment. • Ideal for conceptual meetings and parties.
- Disposable items. It is easy to arrange the table.
- A. Table Mat.L: Main Dish / 380x260(16sh)
- B. Table Mat.M: Dessert, Refreshment / 250x250(16sh)
- **C. Spoon rest** / 100x200(16sh) **D. Coaster** / 100x100(16sh)
- E. Book Style Table Mat. L: Main Dish / 380x260/ 40Ps(10Type x 4Ps)
- F. Book Style Table Mat. M: Dessert / 250x250/ 40Ps(10Type x 4Ps)
- G. Book Style Spoon rest / 100x200/ 40Ps(10Type x 4Ps)
- H. Book Style Coaster / 100x100/ 40Ps(10Type x 4Ps)