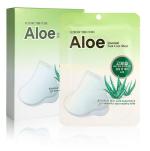

#### LUXURY THE CURE Aloe Essential Foot Care Sheet

Aloe vera leaf juice makes your feet smooth and moist without stickiness. 8 g X 1pair, 5ea/case

Foot Care, Hydration