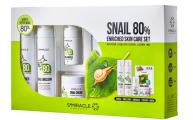

## S+MIRACLE SNAIL 80% ENRICHED SKIN CARE SET

A skin care set with 80% snail secretion filtrate for dry and dull skin

#### S+MIRACLE Snail 80% Enriched Skin Care Set

Filled with nutrients from snail secretion filtrate 80%, propolis and herb complex, helps smooth out the skin and keeps it neat and moisturized. Set : Toner 125 mL, Emulsion 125 mL, Ampoule 50 mL, Cream 50 mL, Mask 25 mL \* 5ea

Nutrition, Soothing, Moisturizing