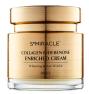

## S+MIRACLE COLLAGEN & IDEBENONE ENRICHED CREAM

High-nutrition cream for baby face that contains fish collagen for elasticity & strong antioxidant idebenone

#### S+MIRACLE Collagen & Idebenone Enriched Cream

Contained collagen and idebenone for better absorption to keep skin elastic and moist by delivering nutrition deep into the skin. 80 mL

Whitening(Certificated KFDA), Anti-wrinkle(Certificated KFDA)