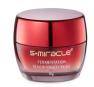

## S+MIRACLE FERMENTATION SKIN CARE

Skin care with galactomyces ferment filtrate content vitalizes color and texture of the skin

#### S+MIRACLE Fermentaion Energy Skin Softner

Removes dead skin and wastes for smooth skin. 120 mL

Removing dead skin and wastes

#### S+MIRACLE Fermentation Energy Skin Emulsion

Keeps skin moisturized by adjusting oil and moisture balance. 120 mL

Adjusting oil and moisture balance

#### S+MIRACLE Fermentation Energy Skin Essence

Provides nutrition on damaged skin by external environment and stress. 50 mL

Providing nutrition

#### S+MIRACLE Fermentation Brightening Serum

Vitalizes dull skin and adjusts natural balance of the skin. 50 mL

Brightening Acquired CFDA