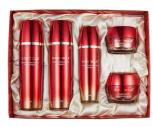

## S+MIRACLE SNAIL 80% ENRICHED SKIN CARE SET

A skin care set with 80% snail secretion filtrate for dry and dull skin

#### S+MIRACLE Snail 80% Enriched Skin Care Set

Filled with nutrients from snail secretion filtrate 80%, propolis and herb complex, helps smooth out the skin and keeps it neat and moisturized. Set : Toner 125 mL, Emulsion 125 mL, Ampoule 50 mL, Cream 50 mL, Mask 25 mL \* 5ea

Nutrition, Soothing, Moisturizing