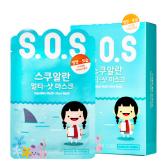

## THE CURE S.O.S MULTI SQUALANE SKIN CARE SET

## Skin care set contained optimal amount of squalene extracted from shark liver oil presents deep moisture and nutrition.

#### THE CURE S.O.S Multi Squalane Skin Care Set

Contained optimal amount of squalene extracted from shark liver oil presents deep moisture and nutrition

Set : Skin 150 mL + 30 mL, Emulsion 150 mL + 30 mL