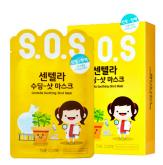

## THE CURE S.O.S MASK

Special care mask based on a soft and mild low-stimulating formula focused on resolving skin troubles caused by various stimuli and controlling disorderly skin rhythm for optimized skin condition

#### THE CURE S.O.S Centella Soothing-Shot Mask

A mask with centella asiatica extract comfortably calms down the weak, sensitive skin caused by stimulation and various effective ingredients wrap around the skin for moistening and gloss. 25 mL, 10ea/case