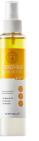

## S+MIRACLE MADECA-SEED FACIAL OIL MIST

NO Silicon Oil, Yes Natural Seed Oil! 2 layered mist that holds moisture and fills up nutrition

#### S+MIRACLE Madeca-Seed Facial Oil Mist

Combined the optimal ratio of various natural seed oil and hyaluronic acid to provide moisture deep into the skin and to keep skin healthy filled with nutrition.

150 mL

Provides moisture, Oil protective film