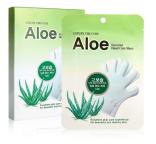

#### THE CURE PLUS CARE Aloe Essence Mask

Fresh Aloe vera leaf extract soothes and comforts skin, and provides moisture to the dry skin immediately to keep skin moisturized for a long time. 25 g, 10ea/case