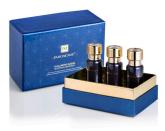

#### LUXURY SOO Intensive Eye Serum

Lotus extract and vitamic C provide intensive care on skin around the eyes where aging gets started first. 30 mL

Tightening, Moisturizing

PARICIMONIE HYALURONIC ACID 90 SOOTHING BOOSTER Beginning skin care through application to the naked faceafter washing & highly concentrated ampoules for the moisture-replenishedskin filling from the inside

#### PARICIMONIE Hyaluronic Acid 90 Soothing Booster

It is an ampoule concentrating 1,000 times more moisture than its weight and supplies water to dry skin right after washing the face to keep the skin moist. Unit: 15 mL, Set: 15 mL x 3ea

Hydrating, Tightening Acquired C≓DA