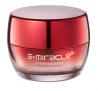

## S+MIRACLE REGENERA DOUBLE-UP CREAM

Horse oil and ceramide similar to human skin keep skin moisturized and soft through quick and deep moisturizing effect

## S+MIRACLE Regenera Double-up Cream

Nutrition cream that provides plenty of nutrition and moisture with horse oil and ceramide content. 50 g

Hydration, Nutrition

Acquired CFDA