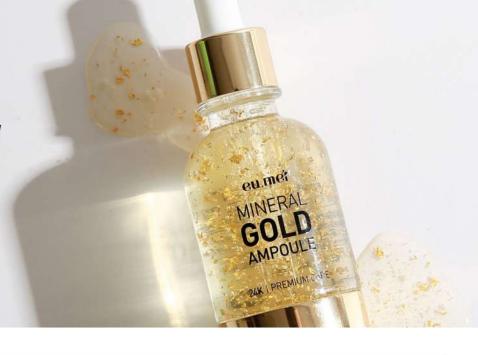

### 24K GOLD

# PRESCRIPTION FOR YOUTH AND BEAUTY

Whitening · Anti wrinkle functional cosmetics

MINERAL GOLD AMPOULE

Moisturizing

**Nutrition Supply** 

Brightening

## Contain 24K GOLD particle generously

아낌없이 넣은 24K 골드 입자 不惜一切地加24KGOLD颗粒

Brightening skin · Anti-wrinkle dual-functional cosmetic 미백·주름개선 이중성 기능 화장품 美白 · 改善皱纹2种功能性护肤品 Plenty of 24K gold particle (contain gold 100pm) 아낌없이 넣은 24K 골드 입자 (금 100ppm 함유) 足量的24k黃金颗粒 (含有金100ppm)