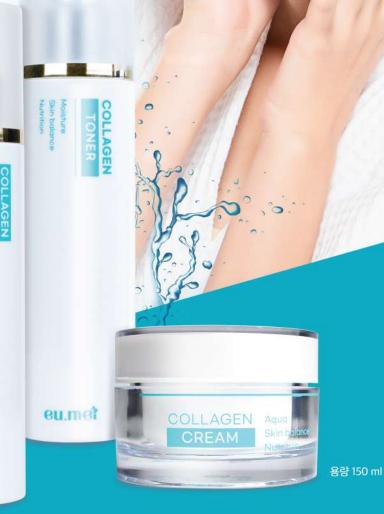

#### **Collagen Toner**

- · Contain 78% of collagen
- · Help to balance skin between moisture and oil
- · Include the full of moisture&nutrition
- · Soft sense of use without sticky
- Complete the hypoallergenic and acne-prone skin test
- · 콜라겐 78%함유
- · 피부의 유수분 밸런스 도움을 줌
- · 수분감과 영양감이 가득한 성분 함유
- · 끈적이지 않고 부드러운 사용감
- · 저자극 및 여드름 피부 적합 테스트 완료
- · 含78%的胶原蛋白
- ·有效控制皮肤的油水分
- · 含着丰富的水润和营养成分
- · 不粘而柔软的使用感
- · 低变应原性测试与痘痘肌肤合格临床试验完成

#### Collagen Cream

- · Contain 71% of collagen
- · Control balance skin between moisture and oil
- · Form skin membrane with keeping moist skin
- · Strengthen moisturizing skin
- · Complete the hypoallergenic and acne-prone skin test
- · 콜라겐 71%함유
- · 건강한생기 부여하는 진정&회복 크림
- · 피부막 형성 촉촉한 피부 유지
- · 피부 유수분 밸런스 조절
- · 저자극 및 여드름 피부 적합 테스트 완료
- ·含有71%胶原蛋白
- · 赋予肌肤健康的生机的镇静修复面膜
- ·形成肌肤保湿膜维持肌肤水润
- ·调理水油平衡
- · 无刺激及青春痘皮肤适用检测报告