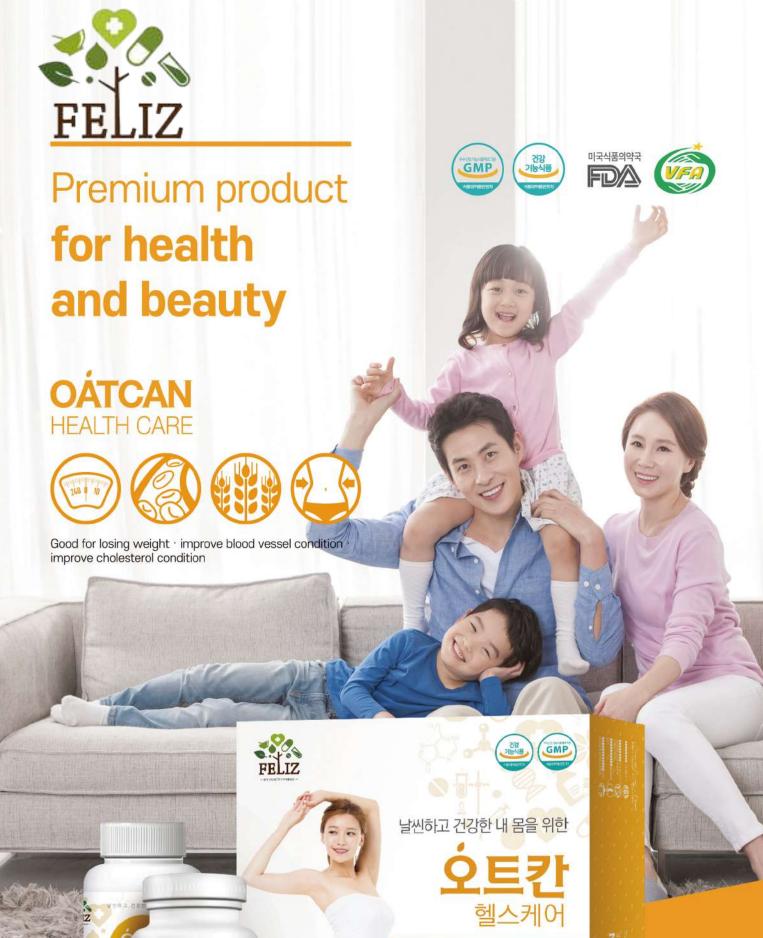

#### Losing weight, Improve blood vessel condition and immune system

고콜레스테롤 개선, 식후 혈당상승 억제, 체지방 감소

改善胆固醇,抑制饭后血糖上升,减少体内脂肪

#### Contain Oats fiber and Garcinia cambogia

귀리 식이섬유, 가르시니아 캄보지아 함유 含有燕麦膳食纤维, 藤黄果提取物(HCA)

#### Recommend for

이런 분들께 추천합니다 推荐给这样的人群

The people who have a worry about the cholesterol level and want to control blood vessel condition

> 콜레스테롤 수치로 혈관관리가 걱정되고 혈당 관리가 필요하신 분

因为胆固醇数值而担心血管管理 和需要血糖管理的人

The people who want to lose fat

내장지방·복부 등 체지방 감소를 원하시는 분

内脏脂肪,腹部脂肪等想 减少体内脂肪的人

The people who want health care and a healthy diet

적절한 운동, 식이조절로 건강관리와 건강한 다이어트를 원하시는분

希望适当的运动和服用产品一起 来管理健康,健康减肥的人