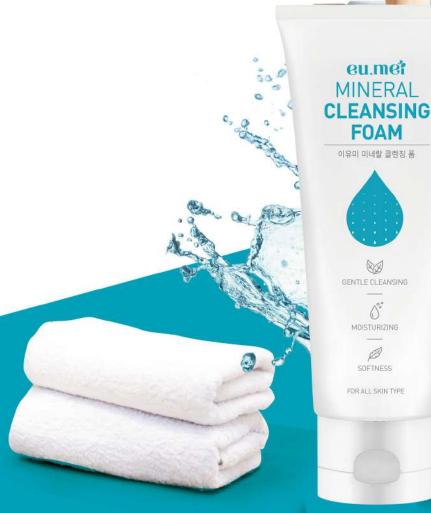

I was worried about the hygiene since one pouch contain many sheets, but it was easy and clean to use everyday

(Mid 20s / Sensitive skin)

**Daily facial** cleanser with perfect cleansing and moist finish

Moisturizing

FOR ALL SKIN TYPE

이유미 미네랄 클렌징 폼

**FOAM** 

MOISTURIZING

SOFTNESS

GENTLE CLEANSING

# 2 in 1 Cleansing and pore care at once!

세안과 모공관리를 한번에! "二合一" 卸妆和洁面一次搞定