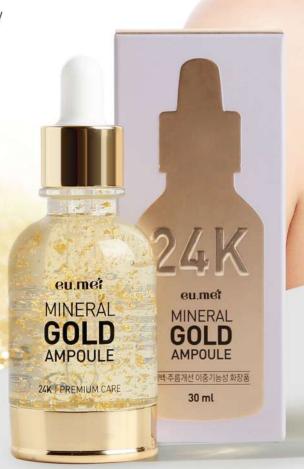

### 24K GOLD

# PRESCRIPTION FOR YOUTH AND BEAUTY

Whitening · Anti wrinkle functional cosmetics

MINERAL GOLD AMPOULE

Moisturizing

**Nutrition Supply** 

Brightening

## Contain 24K GOLD particle generously

아낌없이 넣은 24K 골드 입자 不惜一切地加24KGOLD颗粒

Brightening skin · Anti-wrinkle dual-functional cosmetic 미백·주름개선 이중성 기능 화장품 美白 · 改善皱纹2种功能性护肤品 Plenty of 24K gold particle (contain gold 100pm) 아낌없이 넣은 24K 골드 입자 (금 100ppm 함유) 足量的24k黃金颗粒 (含有金100ppm)