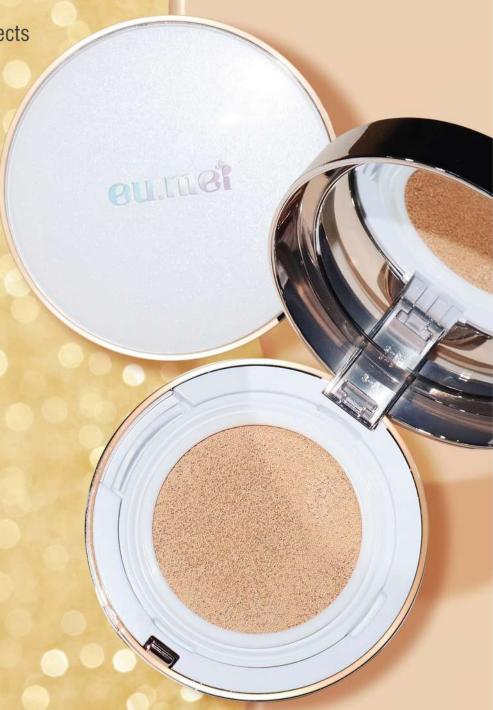

### **BB CUSHION**

It helps skin whitening
It can also enjoy excellent effects
in improving skin wrinkles.
Protects skin from UV rays.
SPF50+,PA++++

Cushion that covers moist and smoothly finishes

Regeneration BB Cushion that captures moisture, vitality and pores

Hypoallergenic stability BB cushion

#### **Triple functional cosmetics**

**Brightening skin+Anti-wrinkle+ UV Protection** 

미백효과+주름개선+자외선차단 3중기능성 화장품 美白效果+改善皱纹+防晒 3重功能性化妆品