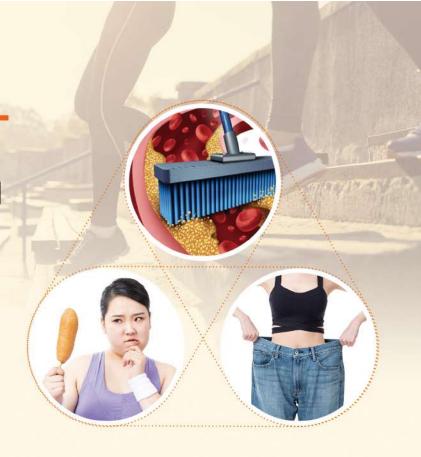

#### Losing weight, Improve blood vessel condition and immune system

고콜레스테롤 개선, 식후 혈당상승 억제, 체지방 감소

改善胆固醇,抑制饭后血糖上升,减少体内脂肪

#### Recommend for

이런 분들께 추천합니다 推荐给这样的人群

The people who have a worry about the cholesterol level and want to control blood vessel condition

> 콜레스테롤 수치로 혈관관리가 걱정되고 혈당 관리가 필요하신 분

因为胆固醇数值而担心血管管理 和需要血糖管理的人

The people who want to lose fat

내장지방·복부 등 체지방 감소를 원하시는 분

内脏脂肪,腹部脂肪等想 减少体内脂肪的人

The people who want health care and a healthy diet

적절한 운동, 식이조절로 건강관리와 건강한 다이어트를 원하시는분

希望适当的运动和服用产品一起 来管理健康,健康减肥的人