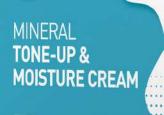

#### Recommend for

- ✓ Those who want a natural tone-up effect
- Those who lack vitality because of the dark skin
- ✓ Those who want to look healthy and bright skin in the bare face
- ✓ Those who want to avoid the heavy texture of cc cream and foundation

Can be used in not only face but also dark part of the body like elbow · neck ·

\*This photo doesn't edit at all