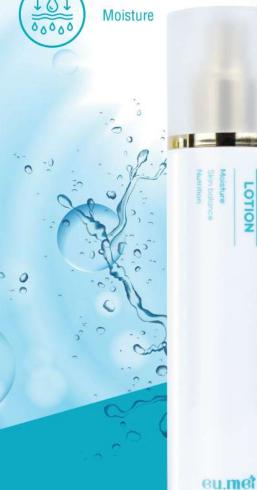

**TONER & LOTION & CREAM** 

Some additions to the skin Perfect care from the inside

Nutrition

Skin balance

#### **Daily products**

Skin shine care + Supply moisture + Keep elasticity

윤기케어+수분공급+탄력유지

光泽护理+水分供给+弹力

#### Collagen Lotion

- · Contain 68% of collagen
- · Help to balance skin between moisture and oil
- · Include the full of moisture&nutrition
- · Soft sense of use without sticky
- Complete the hypoallergenic and acne-prone skin test
- · 콜라겐 68%함유
- · 피부의 유수분 밸런스 도움을 줌
- · 수분감과 영양감이 가득한 성분 함유
- · 끈적이지 않고 부드러운 사용감
- · 저자극 및 여드름 피부 적합 테스트 완료
- ·含68%的胶原蛋白
- ·有效控制皮肤油水分
- · 含着丰富的水润和营养成分
- · 不粘而柔软的使用感
- · 低变应原性测试与痘痘肌肤合格临床试验完成