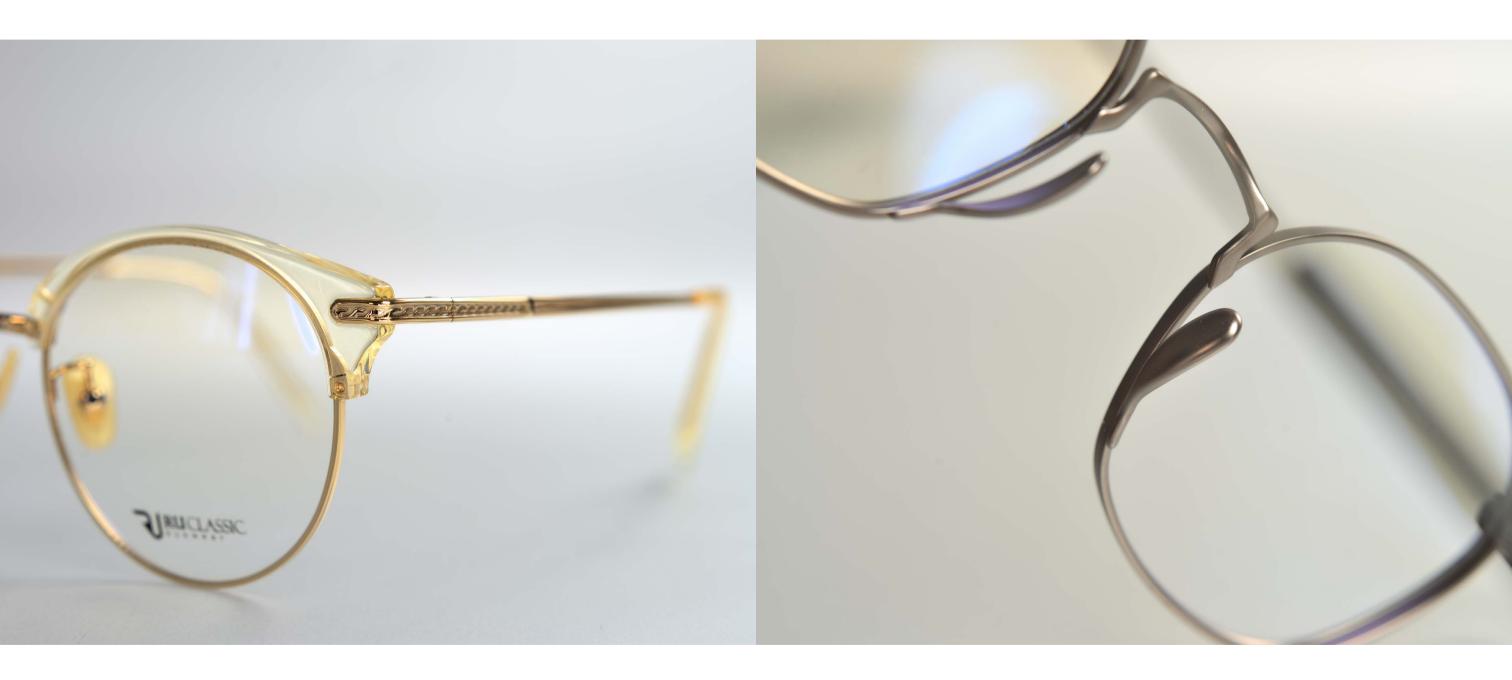

#### METAL FRAME AND WINDSOR RIM

The quality and design of the metal frame is determined by how finely and precisely it is processed in various ways. Various metal patterns are imprinted, welded, and colored to make beautiful lines of glasses that only metal can have. In addition, H2C's patented technology combines heterogeneous texture acetate on the metal to design and produce a windsor rim product that wraps the coldness of the metal with warm acetates.

Lightweight, durable, abrasion-resistant, elastic and workable, it is advantageous for making beautiful shape frames, but color matching and beautiful patterns influence the quality of acetate. We use Italian Mazzucchelli acetate sheets that have been rated world best quality. H2c products that meet the needs of clients with unique colors and patterns.