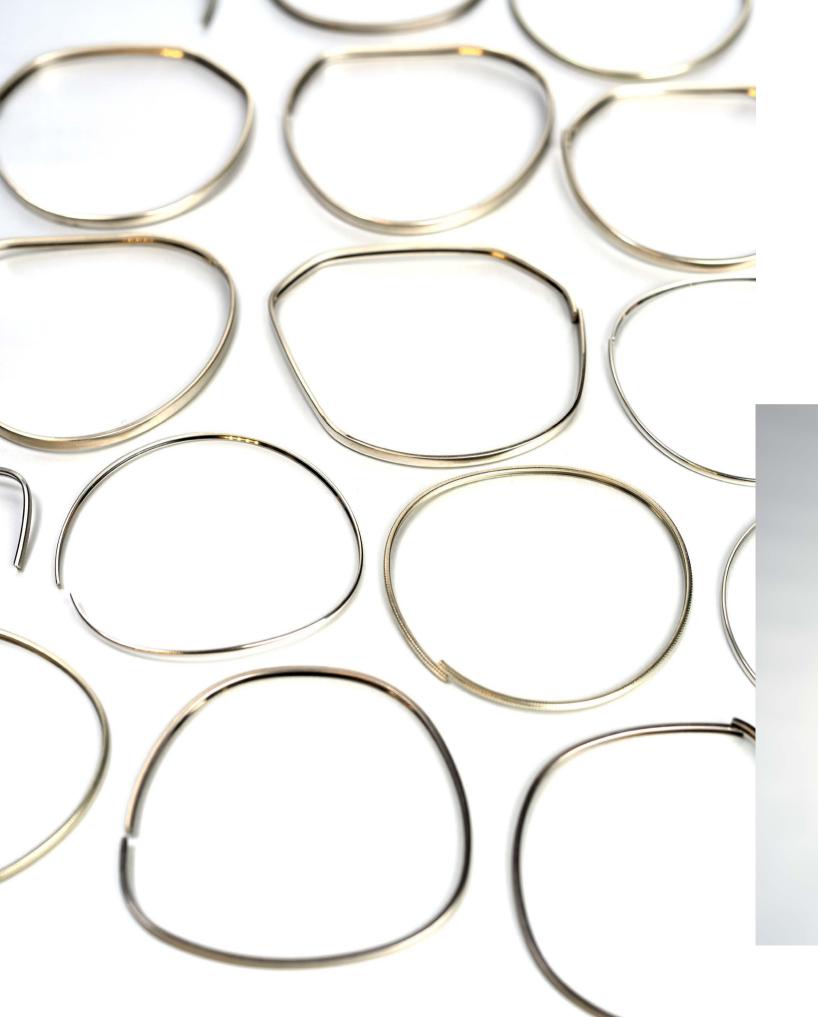

#### METAL FRAME AND WINDSOR RIM

The quality and design of the metal frame is determined by how finely and precisely it is processed in various ways. Various metal patterns are imprinted, welded, and colored to make beautiful lines of glasses that only metal can have. In addition, H2C's patented technology combines heterogeneous texture acetate on the metal to design and produce a windsor rim product that wraps the coldness of the metal with warm acetates.

glasses are not only an item in terms of functionality to secure eyesight, but a characterizing element that expresses an individual's personality also evolving as a fashion item.

The ability to design ergonomic designs, such as fitting lines that adapt to different face types for each individual or race, is the most important factor in eyeglass design.