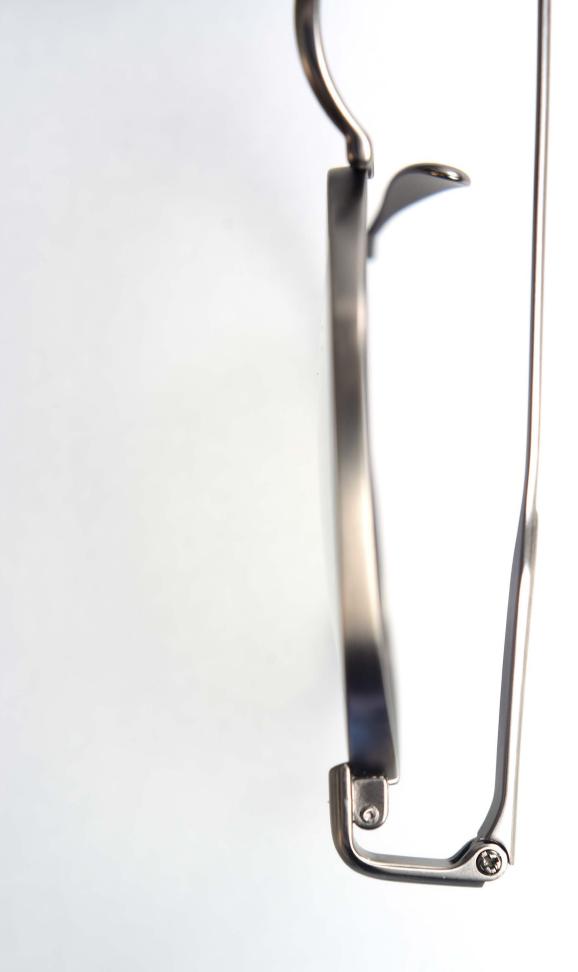

#### **JUST BETA TITANIUM**

#### Titanium is light but strong metal.

It is a metal material that is useful for implants, watches, or eyeglass frames as there is almost no allergic reaction to the human body. However, since it is hard and has poor processability, also a difficult metal that requires processing techniques such as special vacuum instantaneous welding technology.

Beta titanium, made by alloying with pure titanium, is the most elastic and resilient metal, and is considered as the perfect material for eyeglass frames.

H2C is designing products that are simpler and more faithful to material properties with accumulated beta-titanium design know-how and state-of-the-art titanium welding machine.