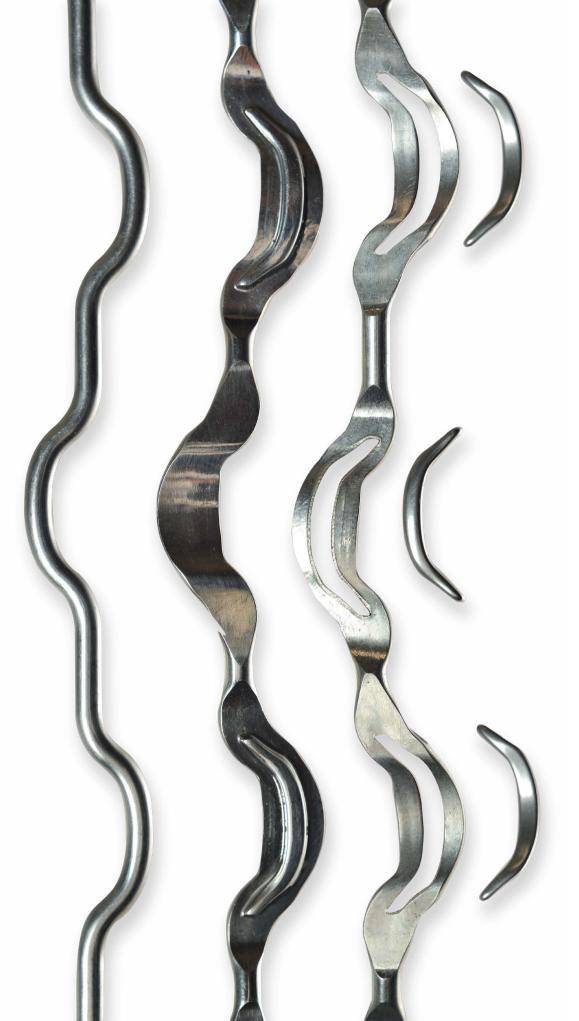

#### METAL FRAME AND WINDSOR RIM

The quality and design of the metal frame is determined by how finely and precisely it is processed in various ways. Various metal patterns are imprinted, welded, and colored to make beautiful lines of glasses that only metal can have. In addition, H2C's patented technology combines heterogeneous texture acetate on the metal to design and produce a windsor rim product that wraps the coldness of the metal with warm acetates.

Lightweight, durable, abrasion-resistant, elastic and workable, it is advantageous for making beautiful shape frames, but color matching and beautiful patterns influence the quality of acetate. We use Italian Mazzucchelli acetate sheets that have been rated world best quality. H2c products that meet the needs of clients with unique colors and patterns.