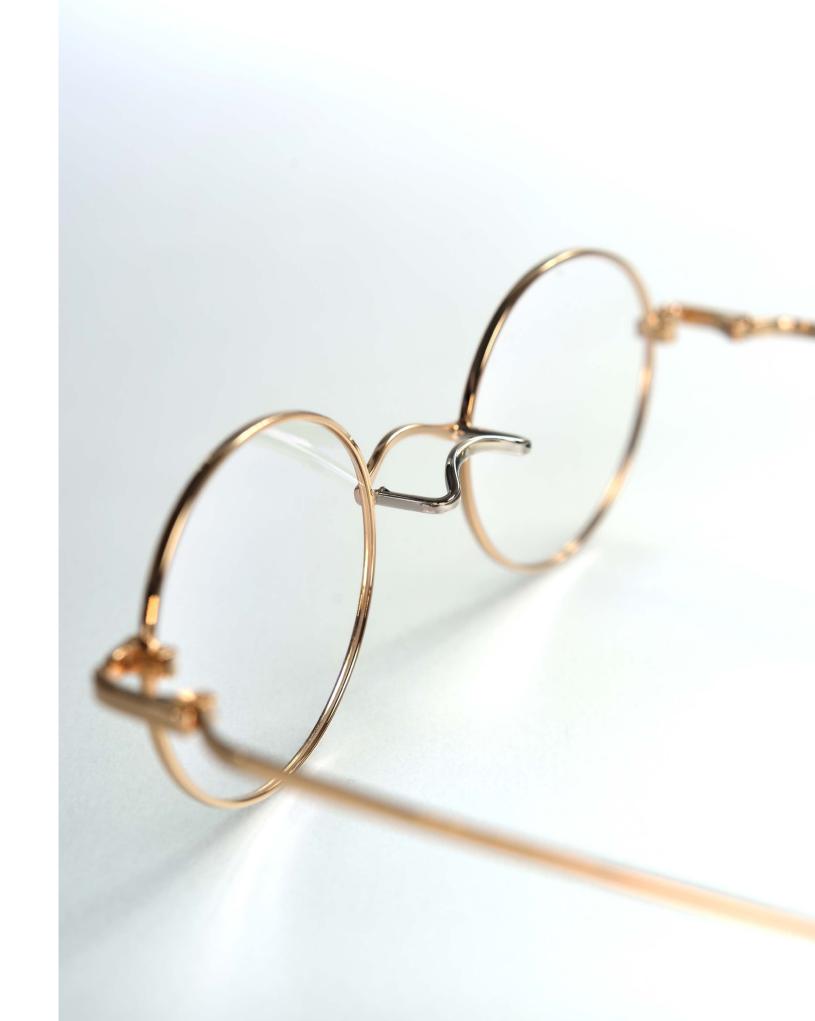

#### METAL FRAME AND WINDSOR RIM

The quality and design of the metal frame is determined by how finely and precisely it is processed in various ways. Various metal patterns are imprinted, welded, and colored to make beautiful lines of glasses that only metal can have. In addition, H2C's patented technology combines heterogeneous texture acetate on the metal to design and produce a windsor rim product that wraps the coldness of the metal with warm acetates.

Lightweight, durable, abrasion-resistant, elastic and workable, it is advantageous for making beautiful shape frames, but color matching and beautiful patterns influence the quality of acetate. We use Italian Mazzucchelli acetate sheets that have been rated world best quality. H2c products that meet the needs of clients with unique colors and patterns.