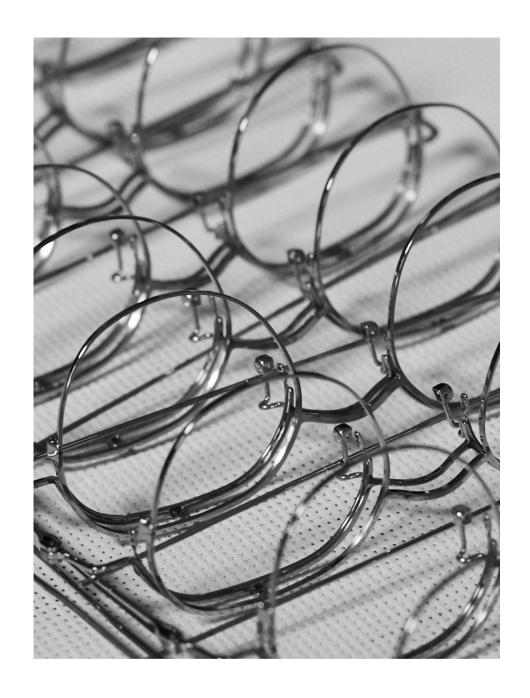

#### METAL FRAME AND WINDSOR RIM

The quality and design of the metal frame is determined by how finely and precisely it is processed in various ways. Various metal patterns are imprinted, welded, and colored to make beautiful lines of glasses that only metal can have. In addition, H2C's patented technology combines heterogeneous texture acetate on the metal to design and produce a windsor rim product that wraps the coldness of the metal with warm acetates.

Lightweight, durable, abrasion-resistant, elastic and workable, it is advantageous for making beautiful shape frames, but color matching and beautiful patterns influence the quality of acetate. We use Italian Mazzucchelli acetate sheets that have been rated world best quality. H2c products that meet the needs of clients with unique colors and patterns.