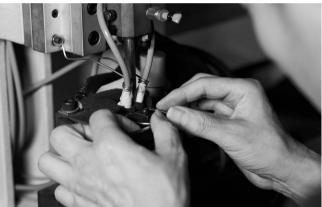

#### Titanium is light but strong metal.

It is a metal material that is useful for implants, watches, or eyeglass frames as there is almost no allergic reaction to the human body. However, since it is hard and has poor processability, also a difficult metal that requires processing techniques such as special vacuum instantaneous welding technology.

Beta titanium, made by alloying with pure titanium, is the most elastic and resilient metal, and is considered as the perfect material for eyeglass frames.

H2C is designing products that are simpler and more faithful to material properties with accumulated beta-titanium design know-how and state-of-the-art titanium welding machine.