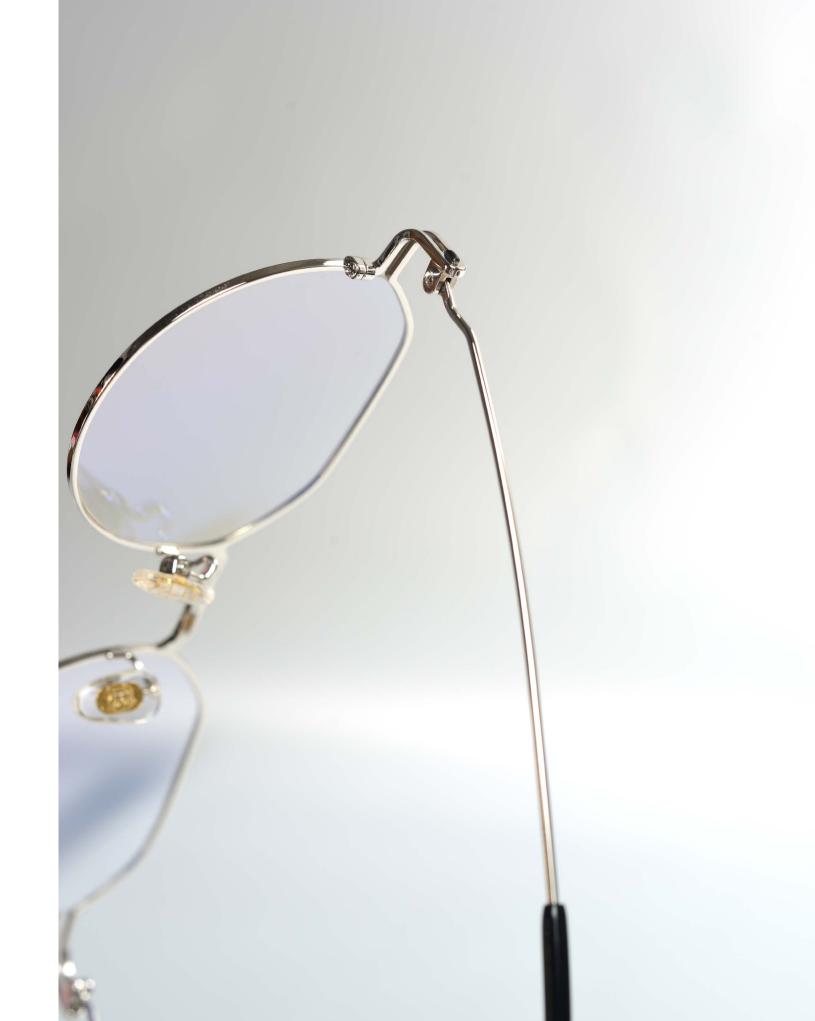

#### METAL FRAME AND WINDSOR RIM

The quality and design of the metal frame is determined by how finely and precisely it is processed in various ways. Various metal patterns are imprinted, welded, and colored to make beautiful lines of glasses that only metal can have. In addition, H2C's patented technology combines heterogeneous texture acetate on the metal to design and produce a windsor rim product that wraps the coldness of the metal with warm acetates.

Lightweight, durable, abrasion-resistant, elastic and workable, it is advantageous for making beautiful shape frames, but color matching and beautiful patterns influence the quality of acetate. We use Italian Mazzucchelli acetate sheets that have been rated world best quality. H2c products that meet the needs of clients with unique colors and patterns.