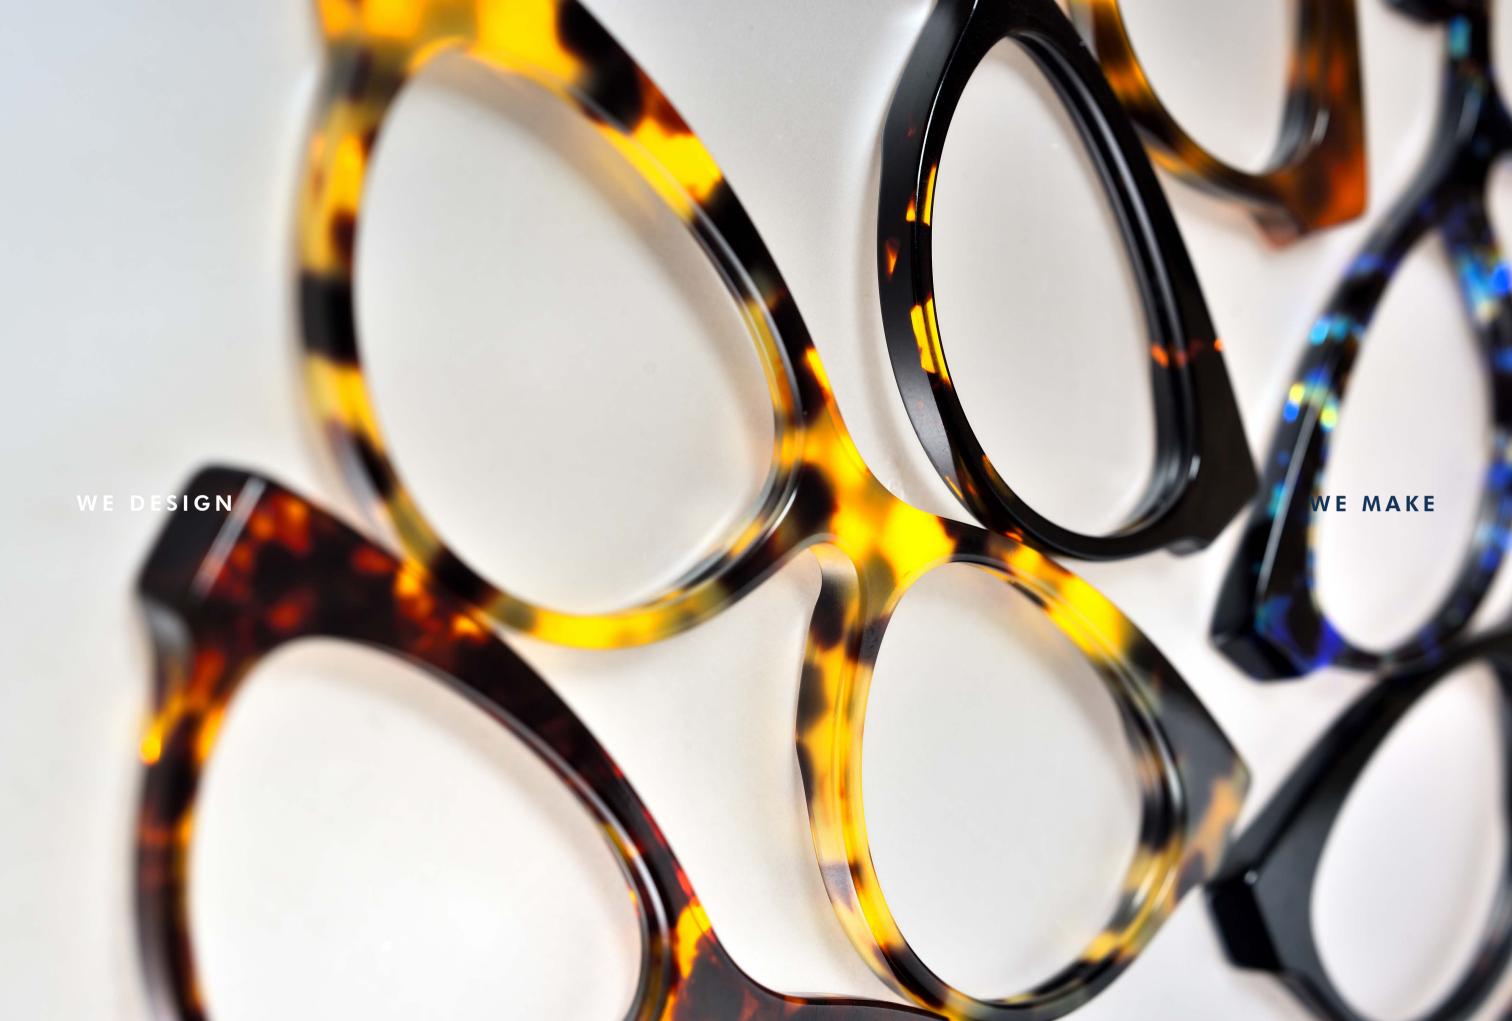

Lightweight, durable, abrasion-resistant, elastic and workable, it is advantageous for making beautiful shape frames, but color matching and beautiful patterns influence the quality of acetate. We use Italian Mazzucchelli acetate sheets that have been rated world best quality. H2c products that meet the needs of clients with unique colors and patterns.

WE DESIGN WE MAKE