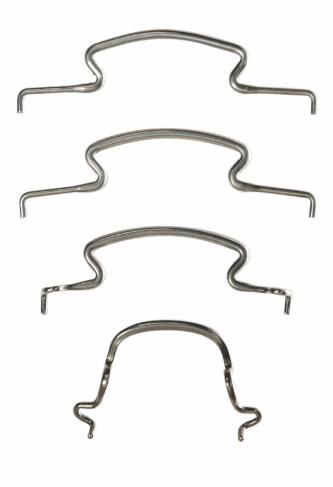

#### METAL FRAME AND WINDSOR RIM

The quality and design of the metal frame is determined by how finely and precisely it is processed in various ways. Various metal patterns are imprinted, welded, and colored to make beautiful lines of glasses that only metal can have. In addition, H2C's patented technology combines heterogeneous texture acetate on the metal to design and produce a windsor rim product that wraps the coldness of the metal with warm acetates.

Lightweight, durable, abrasion-resistant, elastic and workable, it is advantageous for making beautiful shape frames, but color matching and beautiful patterns influence the quality of acetate. We use Italian Mazzucchelli acetate sheets that have been rated world best quality. H2c products that meet the needs of clients with unique colors and patterns.