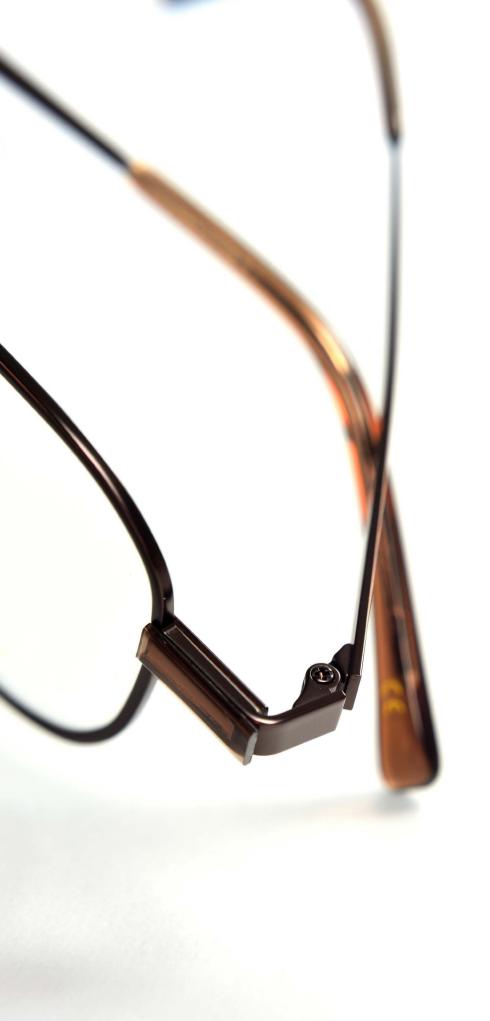

#### METAL FRAME AND WINDSOR RIM

The quality and design of the metal frame is determined by how finely and precisely it is processed in various ways. Various metal patterns are imprinted, welded, and colored to make beautiful lines of glasses that only metal can have. In addition, H2C's patented technology combines heterogeneous texture acetate on the metal to design and produce a windsor rim product that wraps the coldness of the metal with warm acetates.

Lightweight, durable, abrasion-resistant, elastic and workable, it is advantageous for making beautiful shape frames, but color matching and beautiful patterns influence the quality of acetate. We use Italian Mazzucchelli acetate sheets that have been rated world best quality. H2c products that meet the needs of clients with unique colors and patterns.