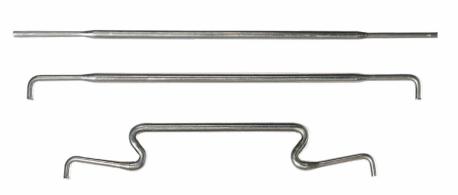

#### METAL FRAME AND WINDSOR RIM

The quality and design of the metal frame is determined by how finely and precisely it is processed in various ways. Various metal patterns are imprinted, welded, and colored to make beautiful lines of glasses that only metal can have. In addition, H2C's patented technology combines heterogeneous texture acetate on the metal to design and produce a windsor rim product that wraps the coldness of the metal with warm acetates.

Lightweight, durable, abrasion-resistant, elastic and workable, it is advantageous for making beautiful shape frames, but color matching and beautiful patterns influence the quality of acetate. We use Italian Mazzucchelli acetate sheets that have been rated world best quality. H2c products that meet the needs of clients with unique colors and patterns.