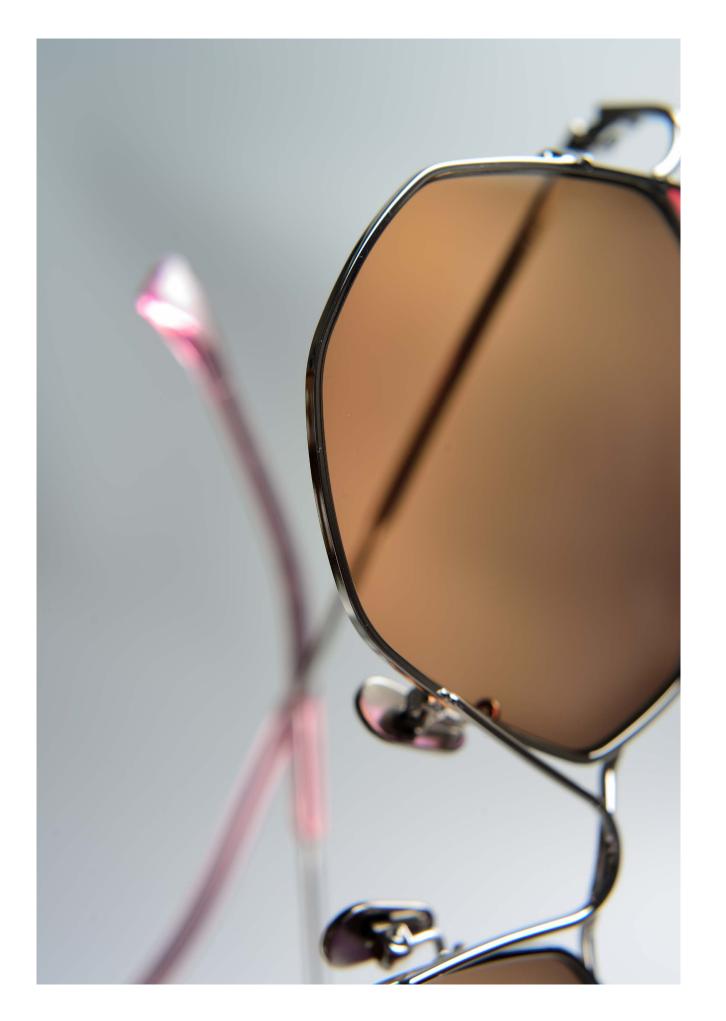

#### METAL FRAME AND WINDSOR RIM

The quality and design of the metal frame is determined by how finely and precisely it is processed in various ways. Various metal patterns are imprinted, welded, and colored to make beautiful lines of glasses that only metal can have. In addition, H2C's patented technology combines heterogeneous texture acetate on the metal to design and produce a windsor rim product that wraps the coldness of the metal with warm acetates.

Lightweight, durable, abrasion-resistant, elastic and workable, it is advantageous for making beautiful shape frames, but color matching and beautiful patterns influence the quality of acetate. We use Italian Mazzucchelli acetate sheets that have been rated world best quality. H2c products that meet the needs of clients with unique colors and patterns.