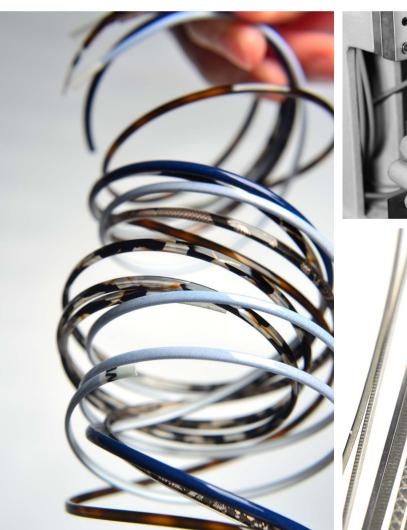

#### METAL FRAME AND WINDSOR RIM

The quality and design of the metal frame is determined by how finely and precisely it is processed in various ways. Various metal patterns are imprinted, welded, and colored to make beautiful lines of glasses that only metal can have. In addition, H2C's patented technology combines heterogeneous texture acetate on the metal to design and produce a windsor rim product that wraps the coldness of the metal with warm acetates.

Lightweight, durable, abrasion-resistant, elastic and workable, it is advantageous for making beautiful shape frames, but color matching and beautiful patterns influence the quality of acetate. We use Italian Mazzucchelli acetate sheets that have been rated world best quality. H2c products that meet the needs of clients with unique colors and patterns.