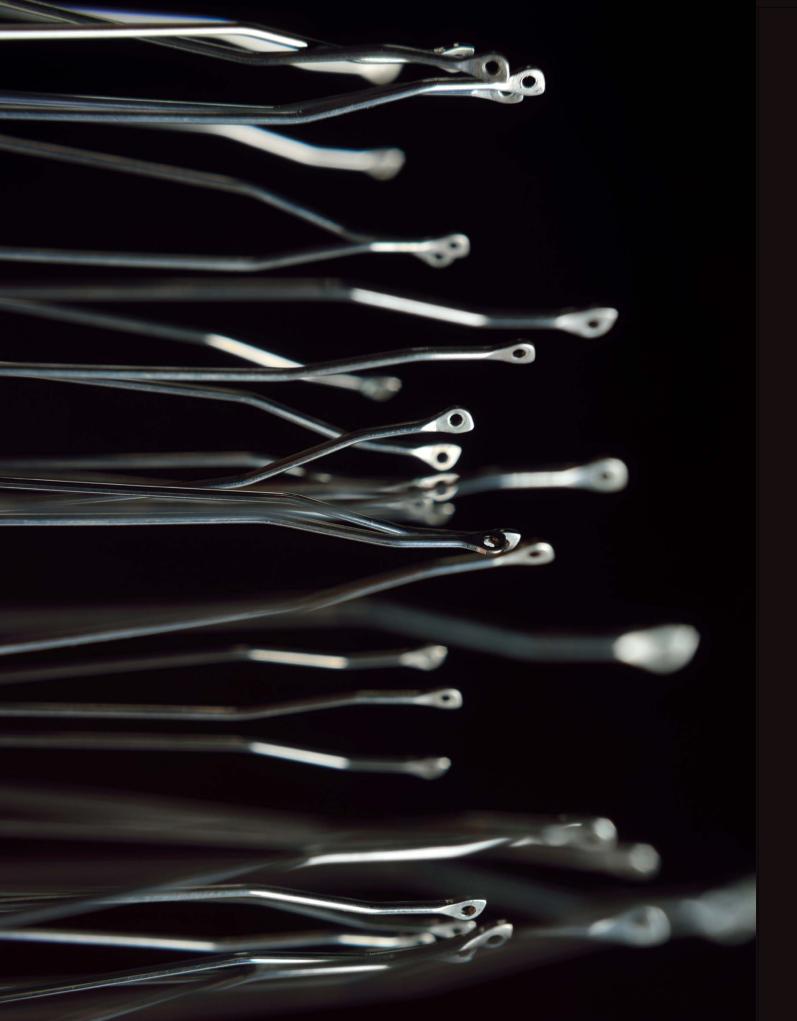

#### **JUST BETA TITANIUM**

#### Titanium is light but strong metal.

It is a metal material that is useful for implants, watches, or eyeglass frames as there is almost no allergic reaction to the human body. However, since it is hard and has poor processability, also a difficult metal that requires processing techniques such as special vacuum instantaneous welding technology.

Beta titanium, made by alloying with pure titanium, is the most elastic and resilient metal, and is considered as the perfect material for eyeglass frames.

H2C is designing products that are simpler and more faithful to material properties with accumulated beta-titanium design know-how and state-of-the-art titanium welding machine.