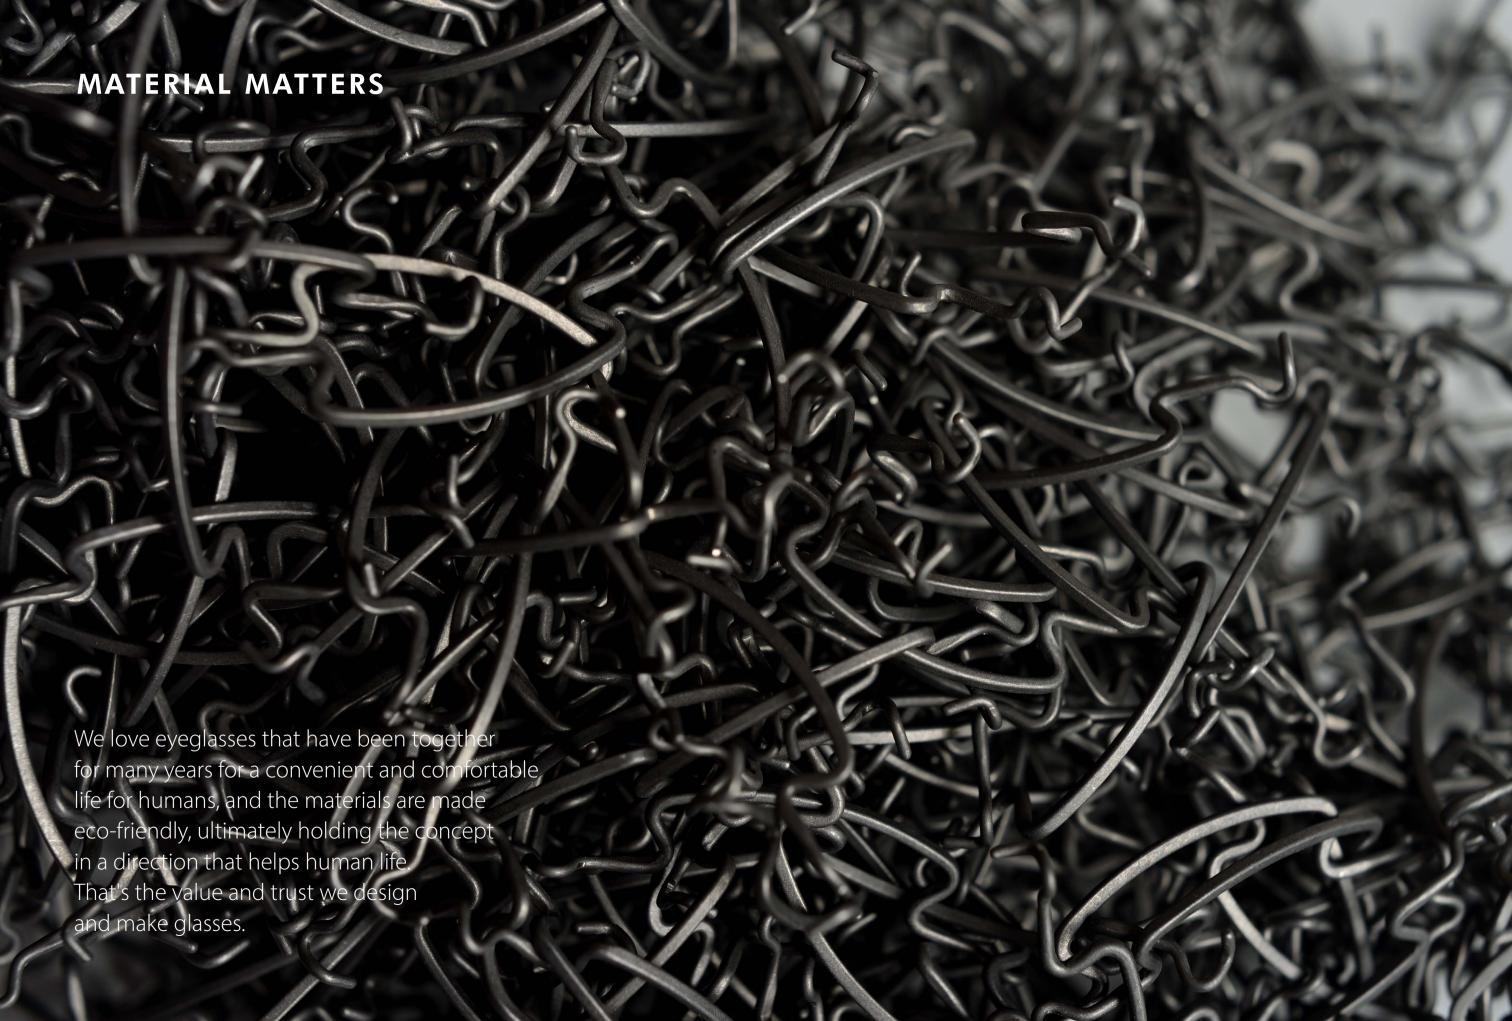

#### **JUST BETA TITANIUM**

#### Titanium is light but strong metal.

It is a metal material that is useful for implants, watches, or eyeglass frames as there is almost no allergic reaction to the human body. However, since it is hard and has poor processability, also a difficult metal that requires processing techniques such as special vacuum instantaneous welding technology.

Beta titanium, made by alloying with pure titanium, is the most elastic and resilient metal, and is considered as the perfect material for eyeglass frames.

H2C is designing products that are simpler and more faithful to material properties with accumulated beta-titanium design know-how and state-of-the-art titanium welding machine.