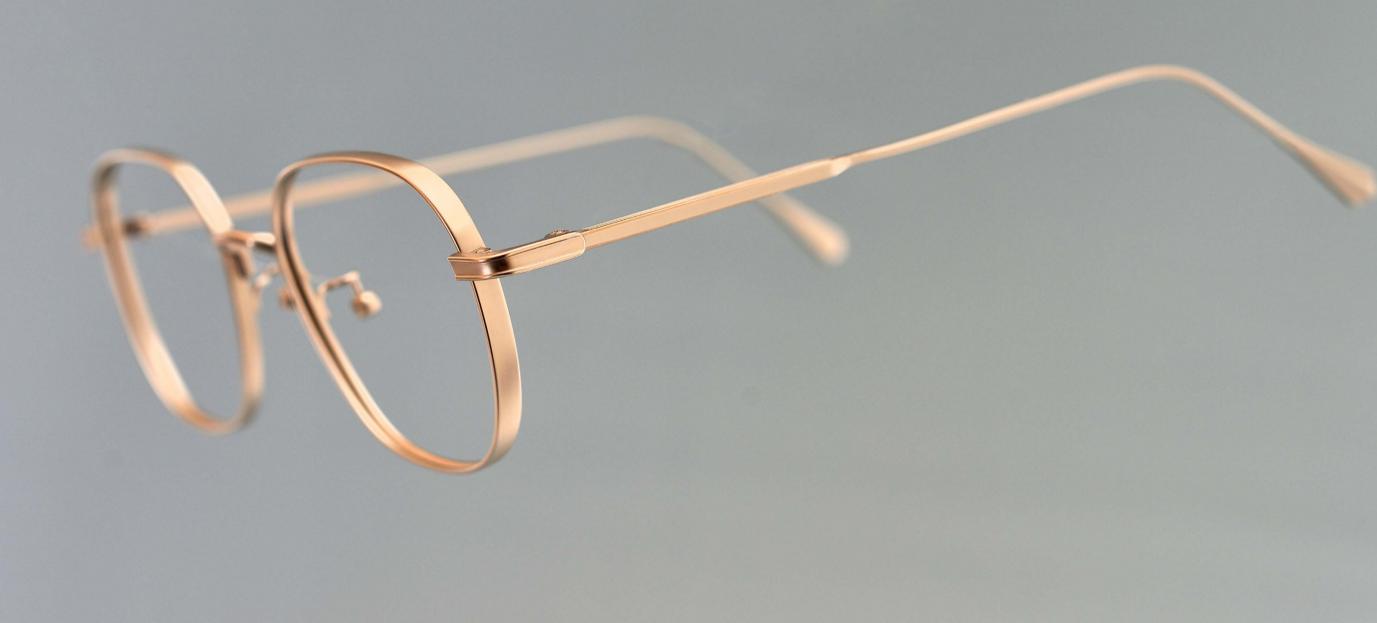

#### **JUST BETA TITANIUM**

#### Titanium is light but strong metal.

It is a metal material that is useful for implants, watches, or eyeglass frames as there is almost no allergic reaction to the human body. However, since it is hard and has poor processability, also a difficult metal that requires processing techniques such as special vacuum instantaneous welding technology.

Beta titanium, made by alloying with pure titanium, is the most elastic and resilient metal, and is considered as the perfect material for eyeglass frames.

H2C is designing products that are simpler and more faithful to material properties with accumulated beta-titanium design know-how and state-of-the-art titanium welding machine.