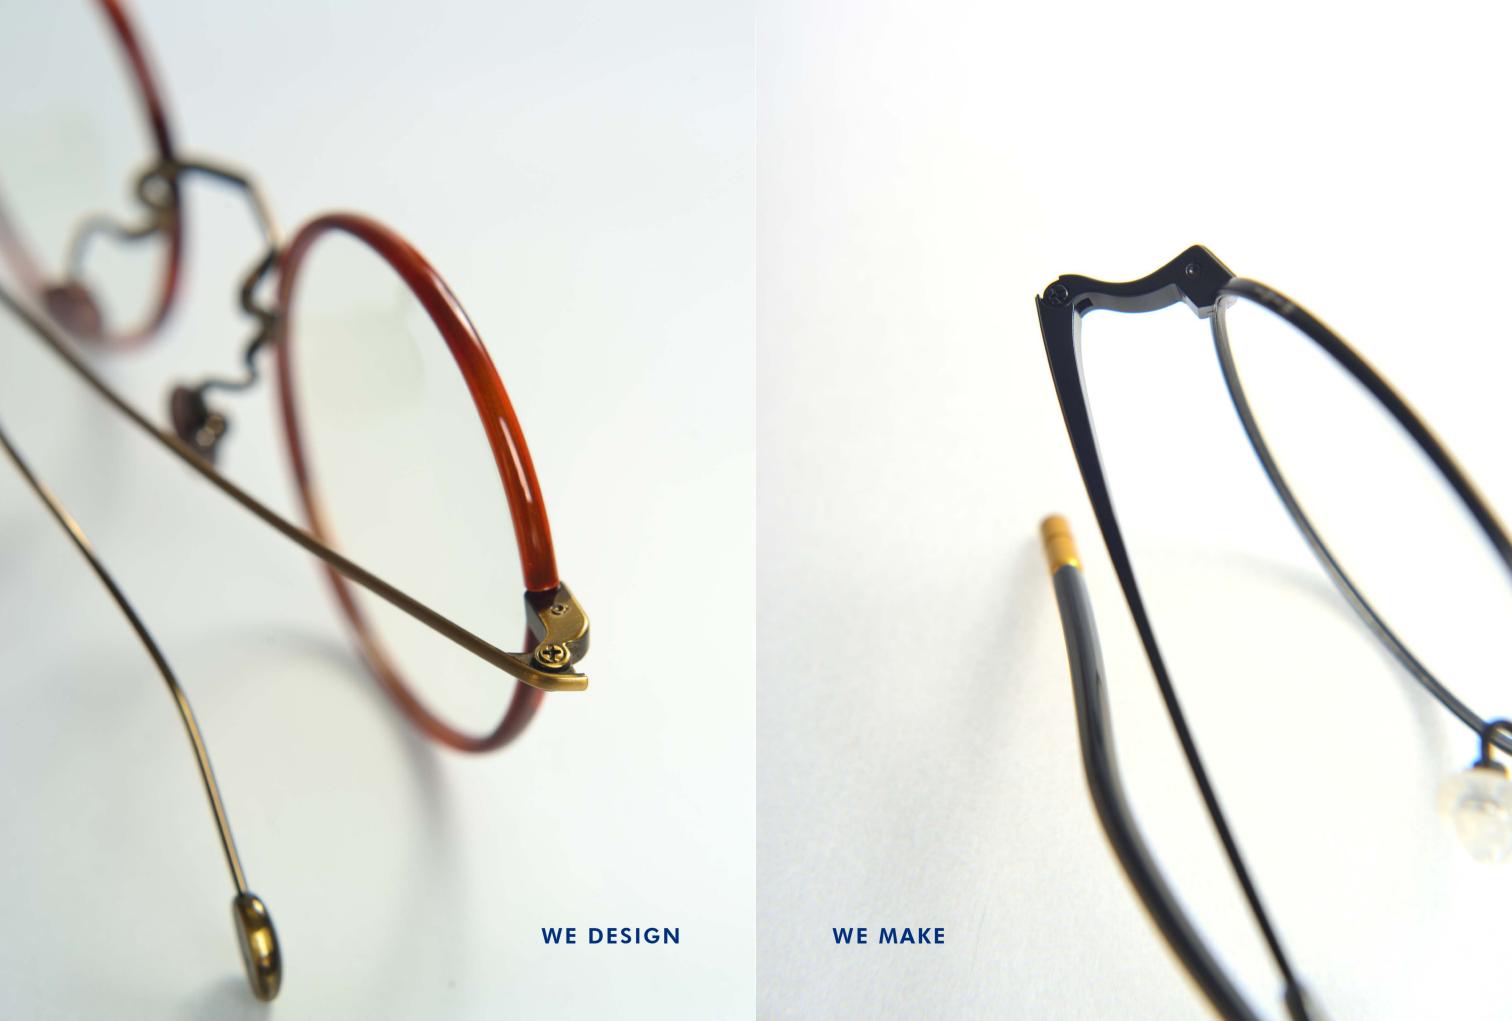

WE DESIGN

**WE MAKE** 

#### METAL FRAME AND WINDSOR RIM

The quality and design of the metal frame is determined by how finely and precisely it is processed in various ways. Various metal patterns are imprinted, welded, and colored to make beautiful lines of glasses that only metal can have. In addition, H2C's patented technology combines heterogeneous texture acetate on the metal to design and produce a windsor rim product that wraps the coldness of the metal with warm acetates.