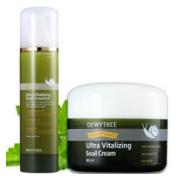

## 12 BEST SALES ITEMS

We are competitive with various and unique formulations in Korea and abroad.

**Dewytree Snail Cream** 

Snow white brightening cream

Dewytree non-harmful ingredient product line

2step mask