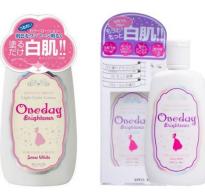

## 12 BEST SALES ITEMS

We are competitive with various and unique formulations in Korea and abroad.

**Dewytree Snail Cream** 

Snow white brightening cream

Dewytree non-harmful ingredient product line

2step mask