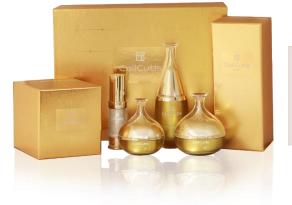

### **Human Stem Cell Product**

Premium cosmetics made by combining stem ingredients with the best nanotechnology formulations
Use World No.1 Nano technology to create incredible miracle products, Frozen Dry ampules ,stem cell products

1. Pharmicell: Human stem cell product extracted from bone marrow

2. Tego Science: Skin-derived stem cell cosmetics

3. Xoul: Human Stem Cell Conditioned Media stem cell cosmetics

4. Genercell: Human Stem Cell Conditioned Media stem cell cosmetics

5. Cell Cutis, Skinmed: Human Stem Cell Conditioned Media stem cell cosmetics

6. Stempham and other: Human Stem Cell Conditioned Media stem cell cosmetics