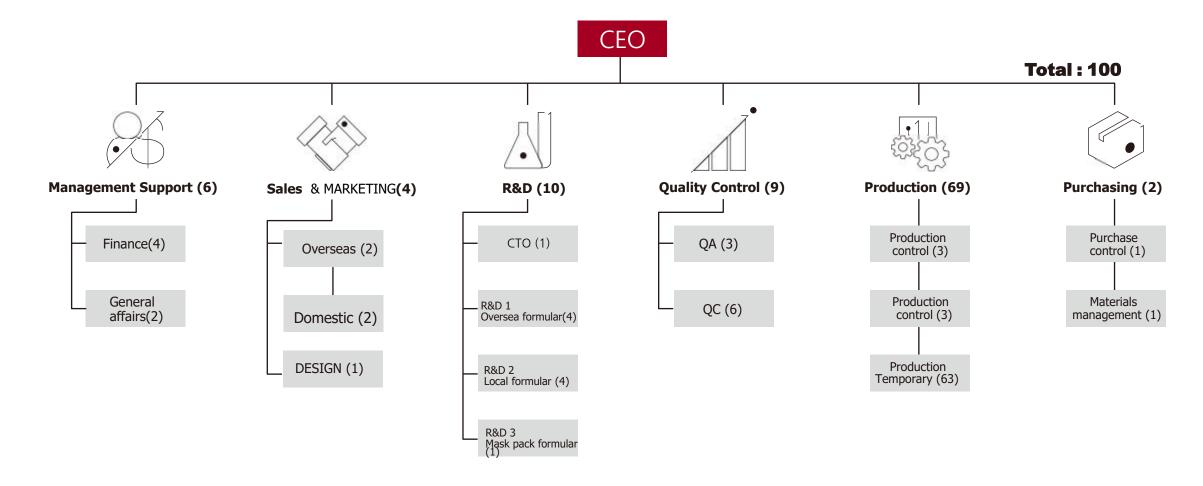

## O4 OUR TEAM

This is the organizational structure that strives for the best satisfaction.