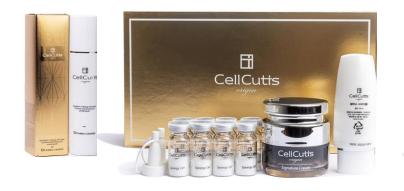

### **Human Stem Cell Product**

Premium cosmetics made by combining stem ingredients with the best nanotechnology formulations
Use World No.1 Nano technology to create incredible miracle products, Frozen Dry ampules ,stem cell products

1. Pharmicell: Human stem cell product extracted from bone marrow

2. Tego Science: Skin-derived stem cell cosmetics

3. Xoul: Human Stem Cell Conditioned Media stem cell cosmetics

4. Genercell: Human Stem Cell Conditioned Media stem cell cosmetics

5. Cell Cutis, Skinmed: Human Stem Cell Conditioned Media stem cell cosmetics

6. Stempham and other: Human Stem Cell Conditioned Media stem cell cosmetics