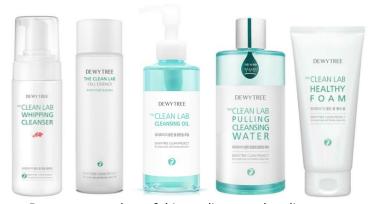

### **Brand Shop Product**

It is possible to develop products with high quality and specificity at reasonable prices with products from various mass brands (Photo: Natural Republic Cell Boosting Line,

Skin 79, Dewey Tree The Clean Lab Line, TONY MOLY Peach Hand Cream, Kum Hee Gomage Peeling Gel

## 12 BEST SALES ITEMS

We are competitive with various and unique formulations in Korea and abroad.

**Dewytree Snail Cream** 

Snow white brightening cream

Dewytree non-harmful ingredient product line

2step mask