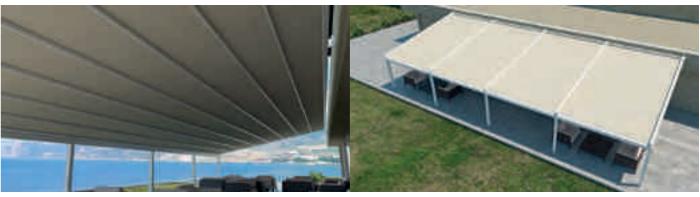

### Pergola Magna

New, pioneering pergola, exclusively designed by Metaform SA. Reinforced construction and improved aesthetics, when maximum capability of coverage of external spaces is required.

Quality construction for sturdiness, functionality, top aesthetics and safety. Durable protection, with certified resistance to Sun, Rain & Wind.

### **Dimensions:**

**Technical characteristic** 

Colors

Up to 120m<sup>2</sup>, 9m maximum projection without intermediate support.

### Associated products:

Parapet 120X80cm - Gutter 140X120mm,

Parapet - Gutter 120X100mm,

Parapet - Gutter 160X140mm,

Parapet 160X20mm,

Lighting System,

Aluminium Cover with polycarbonate.

### Cover material: Aluminium:

Available in all other colors and wood imitation after request.

Aluminum cover

Parapet - Gutter 160X140

Water extraction