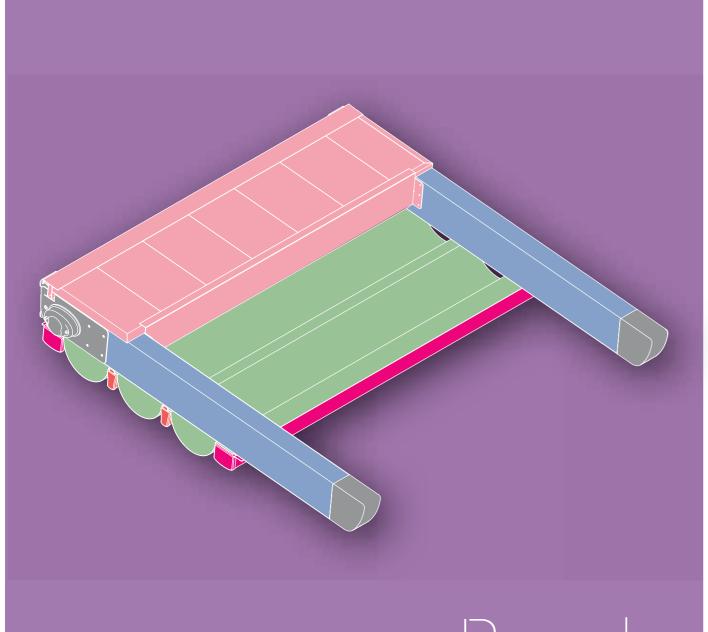

### Pergola Star

Exclusively designed by Metaform SA, this is the ideal solution for the coverage of professional spaces covering a large area and featuring unique elements.

Retractable. 100% manufactured from aluminium. with a the motor that provides motion to the axle being incorporated within the axle with no additional parts.

# **Dimensions: Technical characteristics**

Up to 120m<sup>2</sup>, 6m maximum projection without intermediate

### Distance from Rafter to Rafter:

Up to 4m with aluminium beams 90X57mm & 43X57mm. Up to 5m with aluminium beams 90X70mm & 43X70mm.

### Associated products:

Parapet 120X80cm - Gutter 140X120mm,

Parapet - Gutter 120X100mm,

Parapet - Gutter 160X140mm,

Parapet 160X20mm,

Lighting System,

Colors

Aluminium Cover with polycarbonate or with aluminum.

### Cover material: Aluminium:

Available in all other colors and wood imitation after request.

Aluminum cover with polycarconate

Parapet - Gutter 120X100

Lighting System

10 11

### Pergola Star

Alum

Aluminum Cover.

Cover Material PVC Block Out.