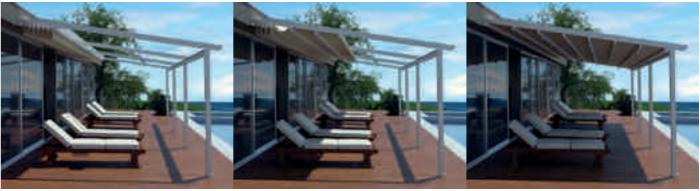

### Pergola Arch

Metaform's SA expertise and originality brought up pergola Arch, an excellent solution for covering and shading exteriors.

With arched and impeccable design, it is the most appropriate pergola for radial applications as well as large projections.

### **Dimensions:**

Up to 120m<sup>2</sup>, 10m maximum projection without intermediate support.

### Distance from Rafter to Rafter:

Up to 4m with aluminium beams 90X70mm & 43X70mm.

### Associated products:

Parapet 120X80cm - Gutter 140X120mm,

Parapet - Gutter 120X100mm,

Parapet - Gutter 160X140mm,

Parapet 160X20mm,

Lighting System,

Aluminium Cover with polycarbonate.

### Aluminium:

Wall mounted Arch

Available in all other colors and wood imitation after request.