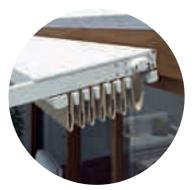

### Associated products:

Parapet 120X80cm - Gutter 140X120mm,

Parapet - Gutter 120X100mm,

Parapet - Gutter 160X140mm,

Parapet 160X20mm,

Lighting System,

Colors

Aluminium Cover with polycarbonate or with aluminum.

### Cover material: Aluminium:

Available in all other colors and wood imitation after request.

Aluminum cover with polycarconate

Parapet - Gutter 120X100

Lighting System

10 11