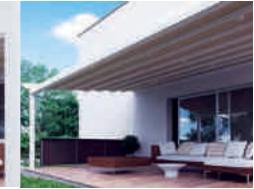

### Pergola Star

Exclusively designed by Metaform SA, this is the ideal solution for the coverage of professional spaces covering a large area and featuring unique elements.

Retractable. 100% manufactured from aluminium. with a the motor that provides motion to the axle being incorporated within the axle with no additional parts.

# **Dimensions: Technical characteristics**

Up to 120m<sup>2</sup>, 6m maximum projection without intermediate

### Distance from Rafter to Rafter:

Up to 4m with aluminium beams 90X57mm & 43X57mm. Up to 5m with aluminium beams 90X70mm & 43X70mm.

### Associated products:

Parapet 120X80cm - Gutter 140X120mm,

Parapet - Gutter 120X100mm,

Parapet - Gutter 160X140mm,

Parapet 160X20mm,

Lighting System,

Colors

Aluminium Cover with polycarbonate or with aluminum.

### Cover material: Aluminium:

Available in all other colors and wood imitation after request.

Aluminum cover with polycarconate

Parapet - Gutter 120X100

Lighting System

10 11