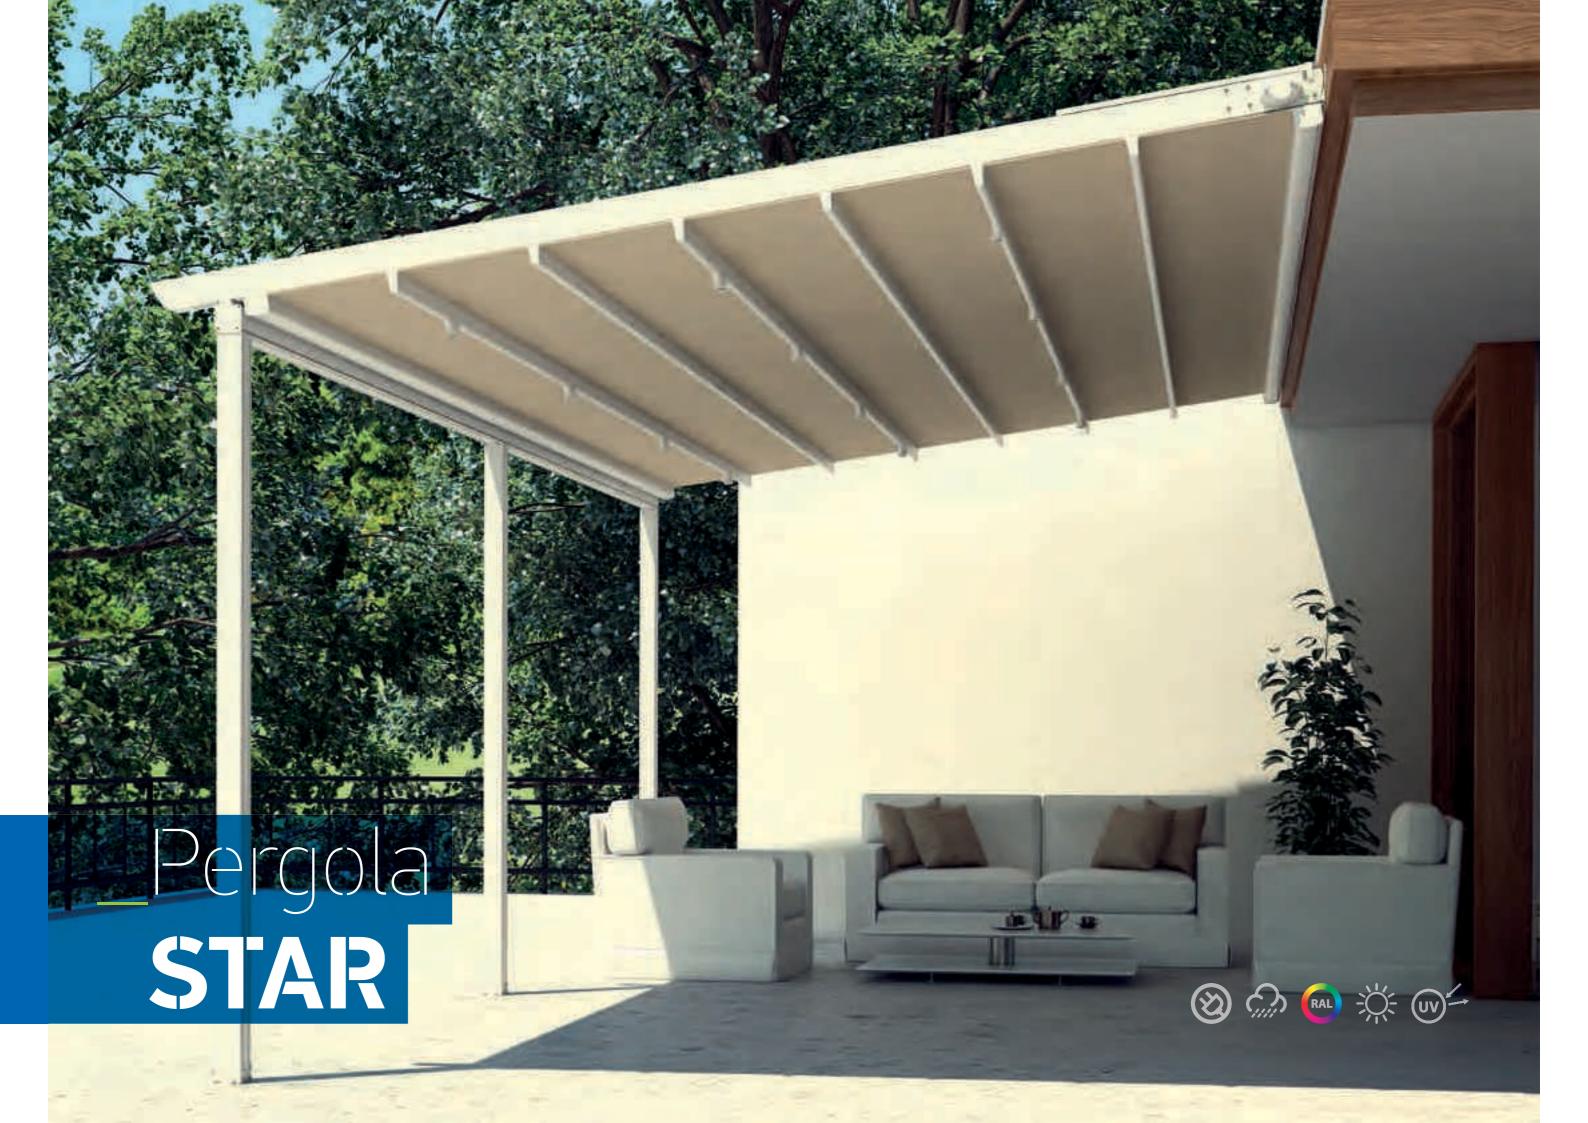

### Pergola Star

Exclusively designed by Metaform SA, this is the ideal solution for the coverage of professional spaces covering a large area and featuring unique elements.

Retractable. 100% manufactured from aluminium. with a the motor that provides motion to the axle being incorporated within the axle with no additional parts.

# **Dimensions: Technical characteristics**

Up to 120m<sup>2</sup>, 6m maximum projection without intermediate

### Distance from Rafter to Rafter:

Up to 4m with aluminium beams 90X57mm & 43X57mm. Up to 5m with aluminium beams 90X70mm & 43X70mm.

### Associated products:

Parapet 120X80cm - Gutter 140X120mm,

Parapet - Gutter 120X100mm,

Parapet - Gutter 160X140mm,

Parapet 160X20mm,

Lighting System,

Colors

Aluminium Cover with polycarbonate or with aluminum.

### Cover material: Aluminium:

Available in all other colors and wood imitation after request.

Aluminum cover with polycarconate

Parapet - Gutter 120X100

Lighting System

10 11