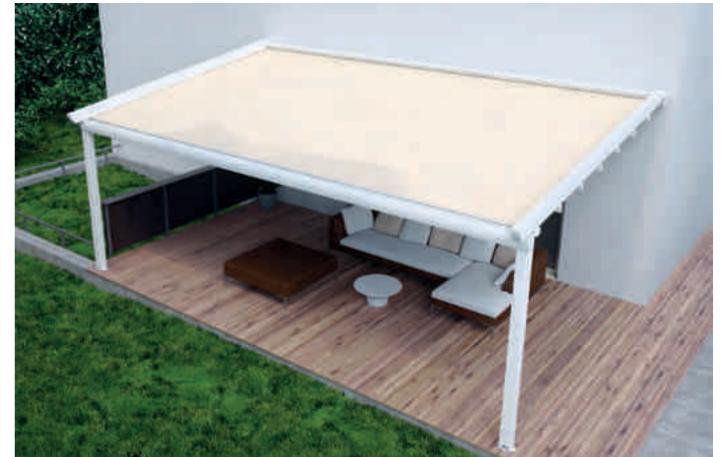

### Pergola Magna

New, pioneering pergola, exclusively designed by Metaform SA. Reinforced construction and improved aesthetics, when maximum capability of coverage of external spaces is required.

Quality construction for sturdiness, functionality, top aesthetics and safety. Durable protection, with certified resistance to Sun, Rain & Wind.

### **Dimensions:**

**Technical characteristic** 

Colors

Up to 120m<sup>2</sup>, 9m maximum projection without intermediate support.

### Distance from Rafter to Rafter:

Up to 4m with aluminium beams 90X57mm & 43X57mm. Up to 5m with aluminium beams 90X70mm & 43X70mm.

### Associated products:

Parapet 120X80cm - Gutter 140X120mm,

Parapet - Gutter 120X100mm,

Parapet - Gutter 160X140mm,

Parapet 160X20mm,

Lighting System,

Aluminium Cover with polycarbonate.

### Cover material: Aluminium:

Available in all other colors and wood imitation after request.

Aluminum cover

Parapet - Gutter 160X140

Water extraction