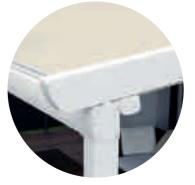

### Pergola Star

Exclusively designed by Metaform SA, this is the ideal solution for the coverage of professional spaces covering a large area and featuring unique elements.

Retractable. 100% manufactured from aluminium. with a the motor that provides motion to the axle being incorporated within the axle with no additional parts.

# **Dimensions: Technical characteristics**

Up to 120m<sup>2</sup>, 6m maximum projection without intermediate

### Distance from Rafter to Rafter:

Up to 4m with aluminium beams 90X57mm & 43X57mm. Up to 5m with aluminium beams 90X70mm & 43X70mm.

### Associated products:

Parapet 120X80cm - Gutter 140X120mm,

Parapet - Gutter 120X100mm,

Parapet - Gutter 160X140mm,

Parapet 160X20mm,

Lighting System,

Colors

Aluminium Cover with polycarbonate or with aluminum.

### Cover material: Aluminium:

Available in all other colors and wood imitation after request.

Aluminum cover with polycarconate

Parapet - Gutter 120X100

Lighting System

10 11