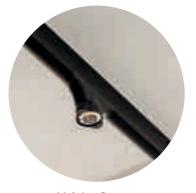

### Associated products:

Parapet 120X80cm - Gutter 140X120mm,

Parapet - Gutter 120X100mm,

Parapet - Gutter 160X140mm,

Parapet 160X20mm,

Lighting System,

Colors

Aluminium Cover with polycarbonate or with aluminum.

### Cover material: Aluminium:

Available in all other colors and wood imitation after request.

Aluminum cover with polycarconate

Parapet - Gutter 120X100

Lighting System

10 11