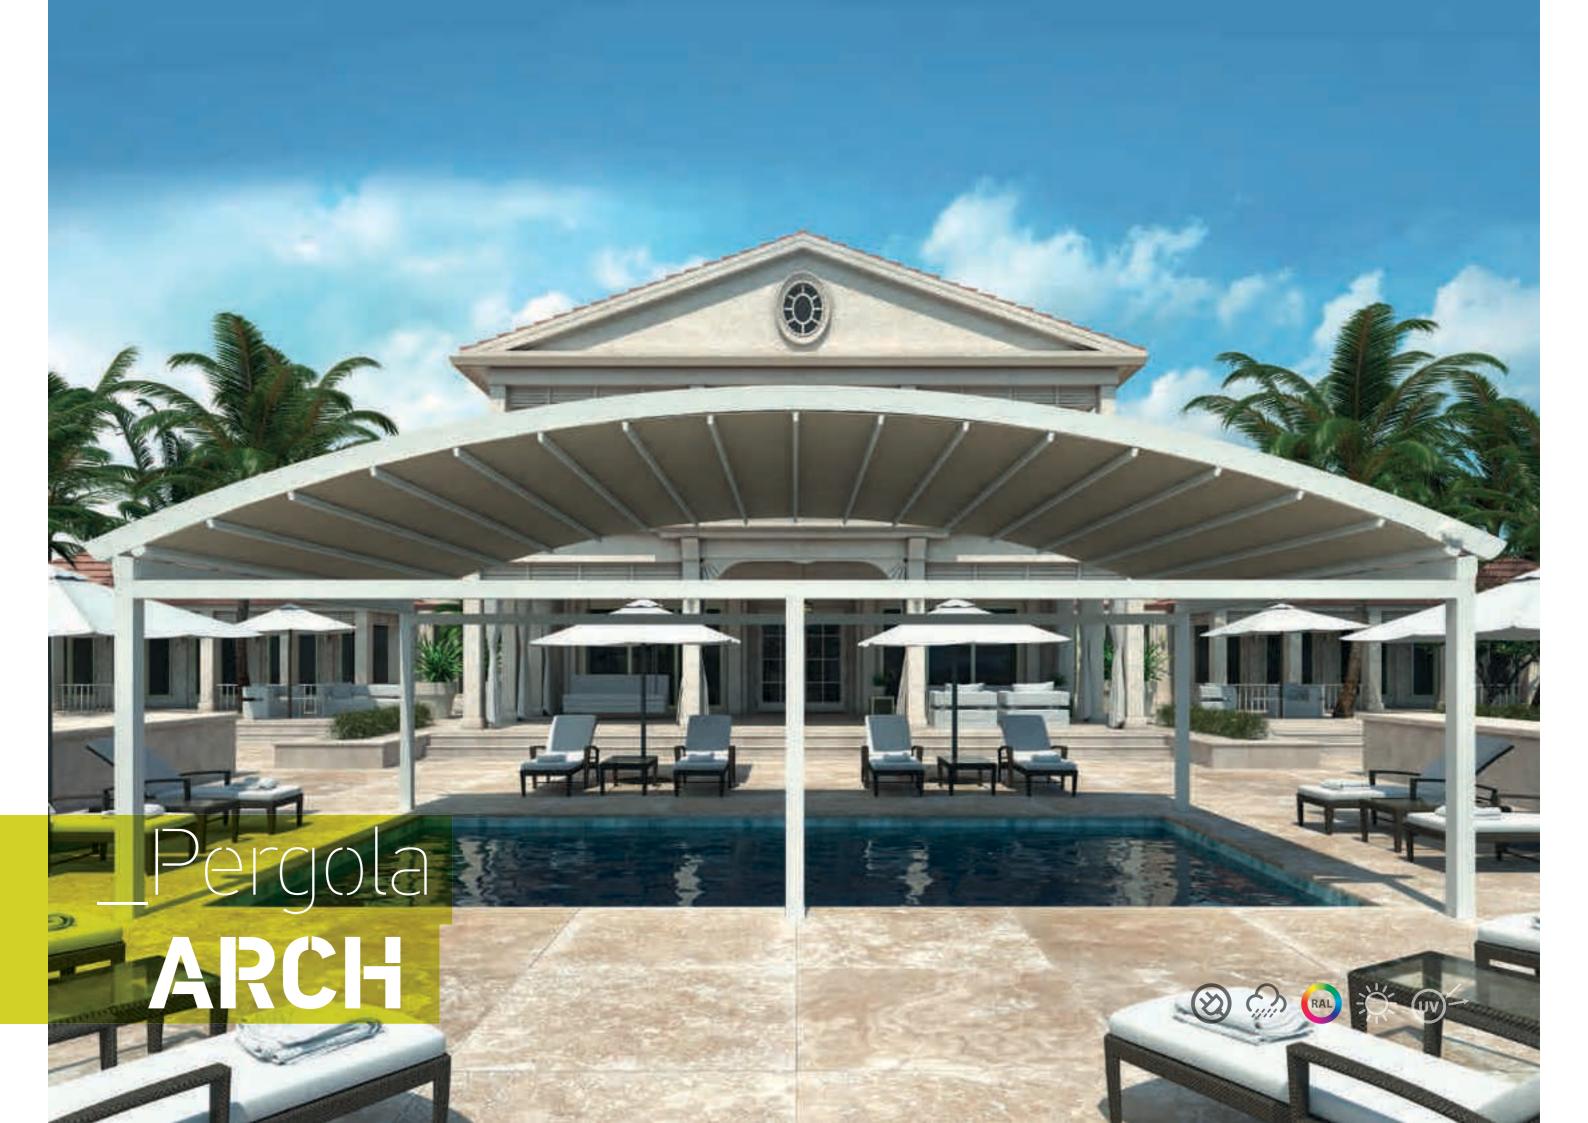

### Pergola Arch

Metaform's SA expertise and originality brought up pergola Arch, an excellent solution for covering and shading exteriors.

With arched and impeccable design, it is the most appropriate pergola for radial applications as well as large projections.

### **Dimensions:**

Up to 120m<sup>2</sup>, 10m maximum projection without intermediate support.

### Distance from Rafter to Rafter:

Up to 4m with aluminium beams 90X70mm & 43X70mm.

### Associated products:

Parapet 120X80cm - Gutter 140X120mm,

Parapet - Gutter 120X100mm,

Parapet - Gutter 160X140mm,

Parapet 160X20mm,

Lighting System,

Aluminium Cover with polycarbonate.