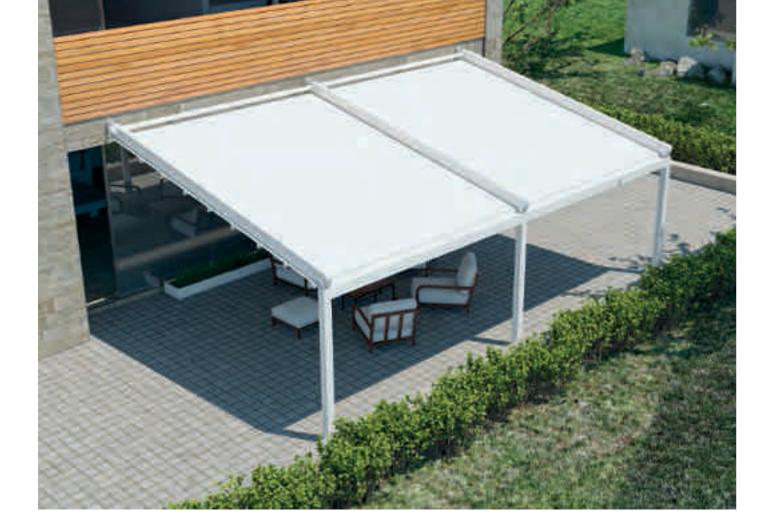

## Pergola Mega

Metaform SA once again innovates and offers a folding aluminum pergola, ideal for large surfaces, which undoubtedly makes the difference.

With special tubular motor and without any accessories, achieves full combination of simplicity performance, and offers maximum coverage capability and shading.

# **Dimensions: Technical characteristics**

Up to 120m<sup>2</sup>, 10m maximum projection without intermediate support.

### Distance from Rafter to Rafter:

Up to 4m with aluminium beams 90X57mm & 43X57mm. Up to 5m with aluminium beams 90X70mm & 43X70mm.

### Associated products:

Parapet 120X80cm - Gutter 140X120mm,

Parapet - Gutter 120X100mm,

Parapet - Gutter 160X140mm,

Parapet 160X20mm,

Lighting System,

Aluminium Cover with polycarbonate.

### Cover material: Aluminium:

Colors

Parapet 160X120

Lighting System

Parapet Gutter 160X140

22 23

Aluminium Rafter 180X100cm.

Aluminium Cover

Aluminium Wide Beam 90X57cm or 90X70cm.

Cover Material PVC Block Out.

Aluminium Narrow Beam 43X57cm or 43X70cm.