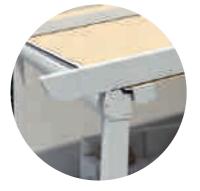

### Pergola Magna

Aluminium Cover.

Aluminium Wide Beam 90X57cm or 90X70cm.

Cover Material PVC Block Out.

Aluminium Narrow Beam 43X57cm or 43X70cm.

Aluminium Wide Beam 90X57cm or 90X70cm.

Cover Material PVC Block Out.

Aluminium Narrow Beam 43X57cm or 43X70cm.