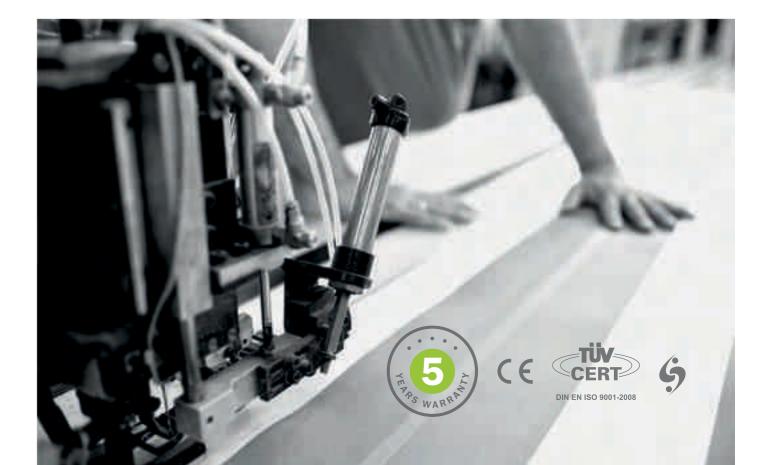

### Pergola Star

Exclusively designed by Metaform SA, this is the ideal solution for the coverage of professional spaces covering a large area and featuring unique elements.

Retractable. 100% manufactured from aluminium. with a the motor that provides motion to the axle being incorporated within the axle with no additional parts.