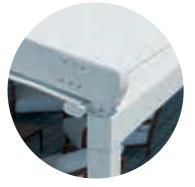

### Pergola Star

Exclusively designed by Metaform SA, this is the ideal solution for the coverage of professional spaces covering a large area and featuring unique elements.

Retractable. 100% manufactured from aluminium. with a the motor that provides motion to the axle being incorporated within the axle with no additional parts.

# **Dimensions: Technical characteristics**

Up to 120m<sup>2</sup>, 6m maximum projection without intermediate

### Distance from Rafter to Rafter:

Up to 4m with aluminium beams 90X57mm & 43X57mm. Up to 5m with aluminium beams 90X70mm & 43X70mm.

### Associated products:

Parapet 120X80cm - Gutter 140X120mm,

Parapet - Gutter 120X100mm,

Parapet - Gutter 160X140mm,

Parapet 160X20mm,

Lighting System,

Colors

Aluminium Cover with polycarbonate or with aluminum.