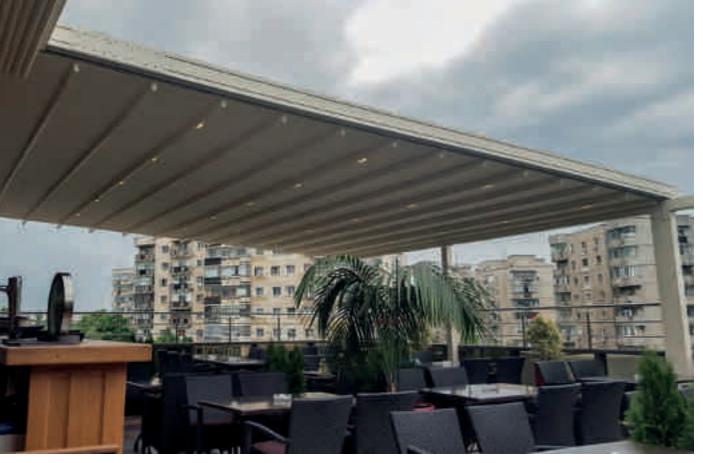

### Pergola Star

Exclusively designed by Metaform SA, this is the ideal solution for the coverage of professional spaces covering a large area and featuring unique elements.

Retractable. 100% manufactured from aluminium. with a the motor that provides motion to the axle being incorporated within the axle with no additional parts.

# **Dimensions: Technical characteristics**

Up to 120m<sup>2</sup>, 6m maximum projection without intermediate

### Associated products:

Parapet 120X80cm - Gutter 140X120mm,

Parapet - Gutter 120X100mm,

Parapet - Gutter 160X140mm,

Parapet 160X20mm,

Lighting System,

Colors

Aluminium Cover with polycarbonate or with aluminum.

### Cover material: Aluminium:

Available in all other colors and wood imitation after request.

Aluminum cover with polycarconate

Parapet - Gutter 120X100

Lighting System

10 11