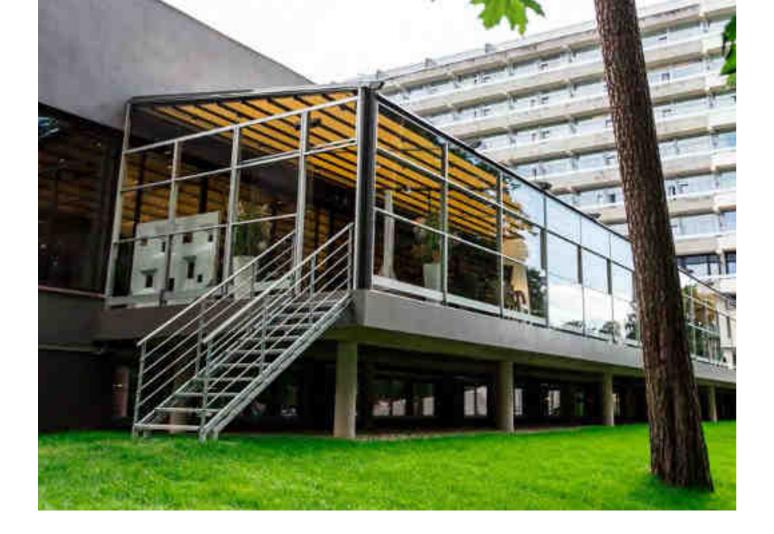

## Pergola Mega

Metaform SA once again innovates and offers a folding aluminum pergola, ideal for large surfaces, which undoubtedly makes the difference.

With special tubular motor and without any accessories, achieves full combination of simplicity performance, and offers maximum coverage capability and shading.

# **Dimensions: Technical characteristics**

Up to 120m<sup>2</sup>, 10m maximum projection without intermediate support.

### Distance from Rafter to Rafter:

Up to 4m with aluminium beams 90X57mm & 43X57mm. Up to 5m with aluminium beams 90X70mm & 43X70mm.

### Associated products:

Parapet 120X80cm - Gutter 140X120mm,

Parapet - Gutter 120X100mm,

Parapet - Gutter 160X140mm,

Parapet 160X20mm,

Lighting System,

Aluminium Cover with polycarbonate.