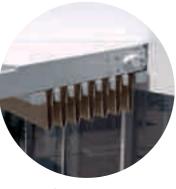

### Pergola Star

Exclusively designed by Metaform SA, this is the ideal solution for the coverage of professional spaces covering a large area and featuring unique elements.

Retractable. 100% manufactured from aluminium. with a the motor that provides motion to the axle being incorporated within the axle with no additional parts.

# **Dimensions: Technical characteristics**

Up to 120m<sup>2</sup>, 6m maximum projection without intermediate

### Distance from Rafter to Rafter:

Up to 4m with aluminium beams 90X57mm & 43X57mm. Up to 5m with aluminium beams 90X70mm & 43X70mm.