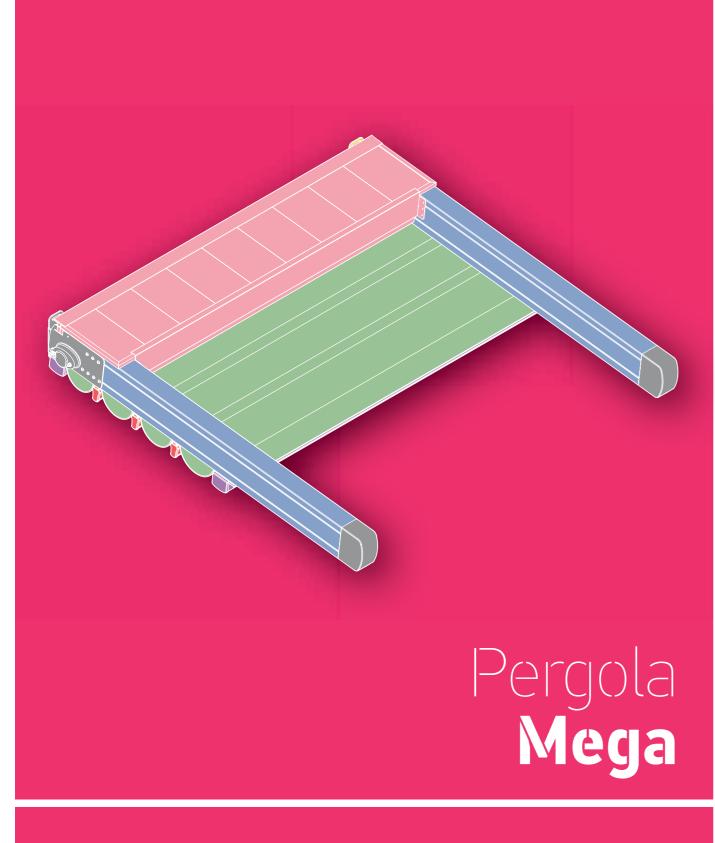

## Pergola Mega

Metaform SA once again innovates and offers a folding aluminum pergola, ideal for large surfaces, which undoubtedly makes the difference.

With special tubular motor and without any accessories, achieves full combination of simplicity performance, and offers maximum coverage capability and shading.