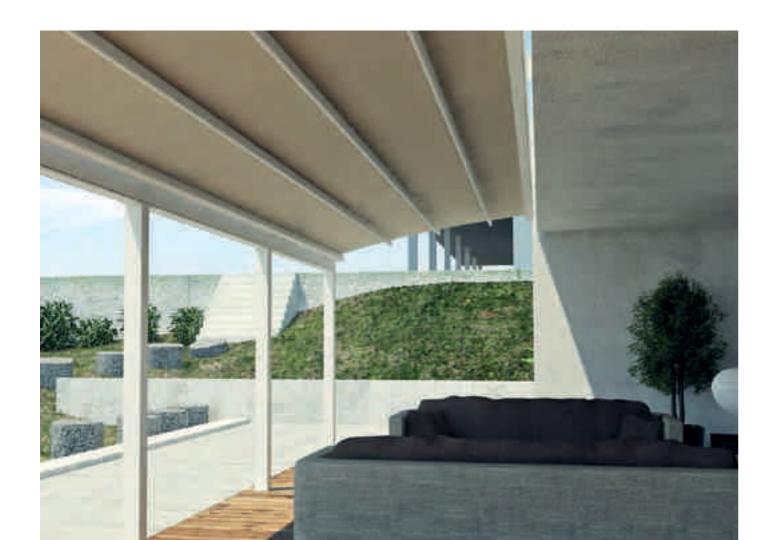

### Pergola Star

Exclusively designed by Metaform SA, this is the ideal solution for the coverage of professional spaces covering a large area and featuring unique elements.

Retractable. 100% manufactured from aluminium. with a the motor that provides motion to the axle being incorporated within the axle with no additional parts.

# **Dimensions: Technical characteristics**

Up to 120m<sup>2</sup>, 6m maximum projection without intermediate

### Distance from Rafter to Rafter:

Up to 4m with aluminium beams 90X57mm & 43X57mm. Up to 5m with aluminium beams 90X70mm & 43X70mm.

### Associated products:

Parapet 120X80cm - Gutter 140X120mm,

Parapet - Gutter 120X100mm,

Parapet - Gutter 160X140mm,

Parapet 160X20mm,

Lighting System,

Colors

Aluminium Cover with polycarbonate or with aluminum.