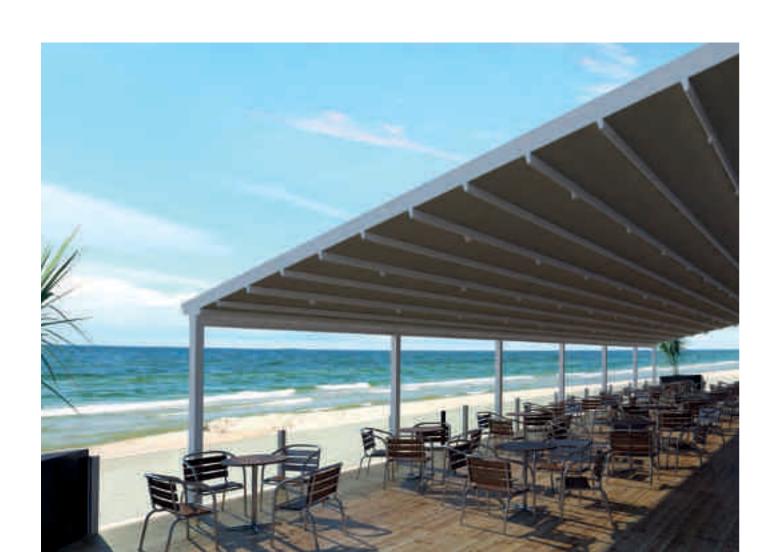

### Pergola Magna

New, pioneering pergola, exclusively designed by Metaform SA. Reinforced construction and improved aesthetics, when maximum capability of coverage of external spaces is required.

Quality construction for sturdiness, functionality, top aesthetics and safety. Durable protection, with certified resistance to Sun, Rain & Wind.

### **Dimensions:**

**Technical characteristic** 

Colors

Up to 120m<sup>2</sup>, 9m maximum projection without intermediate support.

### Distance from Rafter to Rafter:

Up to 4m with aluminium beams 90X57mm & 43X57mm. Up to 5m with aluminium beams 90X70mm & 43X70mm.

### Associated products:

Parapet 120X80cm - Gutter 140X120mm,

Parapet - Gutter 120X100mm,

Parapet - Gutter 160X140mm,

Parapet 160X20mm,

Lighting System,

Aluminium Cover with polycarbonate.

### Cover material: Aluminium:

Available in all other colors and wood imitation after request.

Aluminum cover

Parapet - Gutter 160X140

Water extraction

### Pergola Magna

Aluminium Cover.

Aluminium Wide Beam 90X57cm or 90X70cm.

Cover Material PVC Block Out.

Aluminium Narrow Beam 43X57cm or 43X70cm.