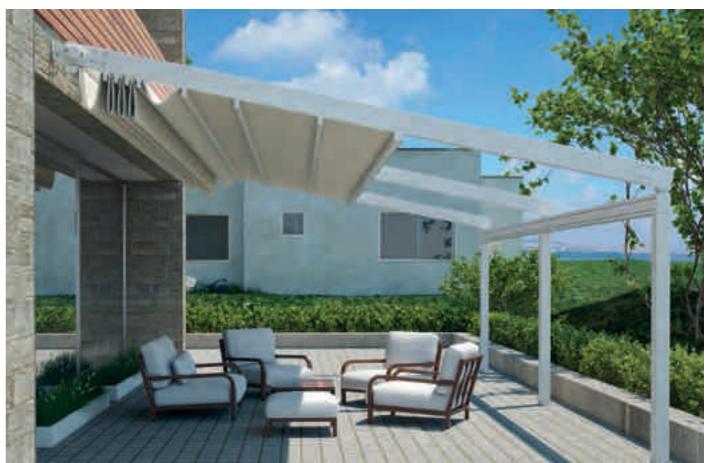

### Pergola Arch

Metaform's SA expertise and originality brought up pergola Arch, an excellent solution for covering and shading exteriors.

With arched and impeccable design, it is the most appropriate pergola for radial applications as well as large projections.

### **Dimensions:**

Up to 120m<sup>2</sup>, 10m maximum projection without intermediate support.

### Distance from Rafter to Rafter:

Up to 4m with aluminium beams 90X70mm & 43X70mm.

### Associated products:

Parapet 120X80cm - Gutter 140X120mm,

Parapet - Gutter 120X100mm,

Parapet - Gutter 160X140mm,

Parapet 160X20mm,

Lighting System,

Aluminium Cover with polycarbonate.