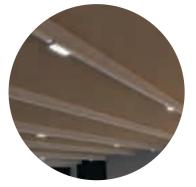

### Associated products:

Parapet 120X80cm - Gutter 140X120mm,

Parapet - Gutter 120X100mm,

Parapet - Gutter 160X140mm,

Parapet 160X20mm,

Lighting System,

Colors

Aluminium Cover with polycarbonate or with aluminum.

### Associated products:

Parapet 120X80cm - Gutter 140X120mm,

Parapet - Gutter 120X100mm,

Parapet - Gutter 160X140mm,

Parapet 160X20mm,

Lighting System,

Aluminium Cover with polycarbonate.