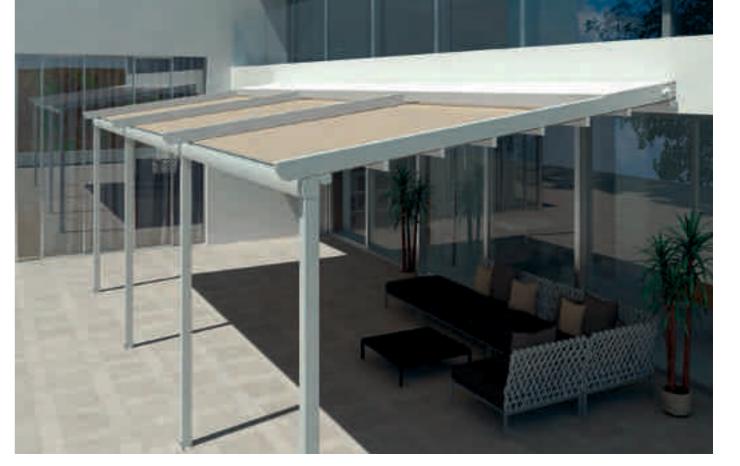

### Pergola Star

Exclusively designed by Metaform SA, this is the ideal solution for the coverage of professional spaces covering a large area and featuring unique elements.

Retractable. 100% manufactured from aluminium. with a the motor that provides motion to the axle being incorporated within the axle with no additional parts.

# **Dimensions: Technical characteristics**

Up to 120m<sup>2</sup>, 6m maximum projection without intermediate

### Distance from Rafter to Rafter:

Up to 4m with aluminium beams 90X57mm & 43X57mm. Up to 5m with aluminium beams 90X70mm & 43X70mm.

### Associated products:

Parapet 120X80cm - Gutter 140X120mm,

Parapet - Gutter 120X100mm,

Parapet - Gutter 160X140mm,

Parapet 160X20mm,

Lighting System,

Colors

Aluminium Cover with polycarbonate or with aluminum.