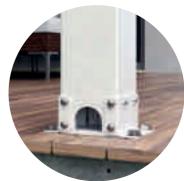

### Pergola Star

Exclusively designed by Metaform SA, this is the ideal solution for the coverage of professional spaces covering a large area and featuring unique elements.

Retractable. 100% manufactured from aluminium. with a the motor that provides motion to the axle being incorporated within the axle with no additional parts.

# **Dimensions: Technical characteristics**

Up to 120m<sup>2</sup>, 6m maximum projection without intermediate

### Distance from Rafter to Rafter:

Up to 4m with aluminium beams 90X57mm & 43X57mm. Up to 5m with aluminium beams 90X70mm & 43X70mm.

### Associated products:

Parapet 120X80cm - Gutter 140X120mm,

Parapet - Gutter 120X100mm,

Parapet - Gutter 160X140mm,

Parapet 160X20mm,

Lighting System,

Colors

Aluminium Cover with polycarbonate or with aluminum.

### Cover material: Aluminium:

Available in all other colors and wood imitation after request.

Aluminum cover with polycarconate

Parapet - Gutter 120X100

Lighting System

10 11