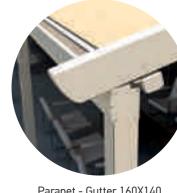

### Associated products:

Parapet 120X80cm - Gutter 140X120mm,

Parapet - Gutter 120X100mm,

Parapet - Gutter 160X140mm,

Parapet 160X20mm,

Lighting System,

Colors

Aluminium Cover with polycarbonate or with aluminum.

### Associated products:

Parapet 120X80cm - Gutter 140X120mm,

Parapet - Gutter 120X100mm,

Parapet - Gutter 160X140mm,

Parapet 160X20mm,

Lighting System,

Aluminium Cover with polycarbonate.