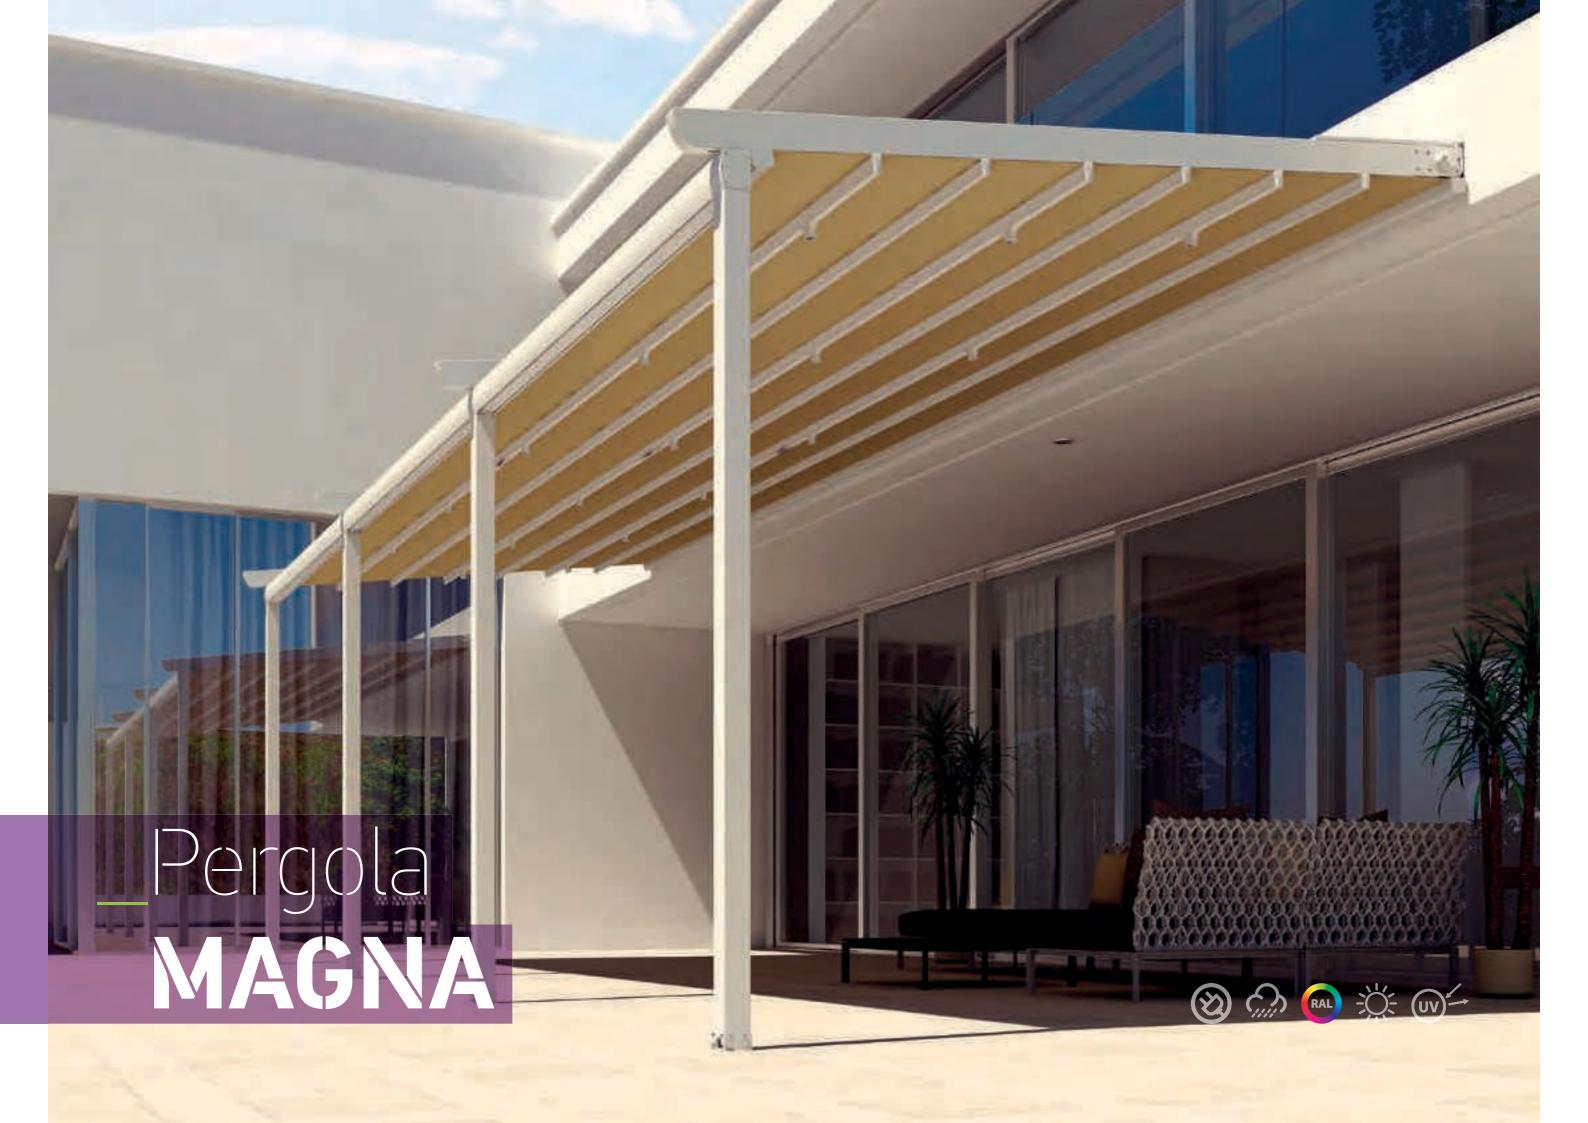

### Pergola Magna

New, pioneering pergola, exclusively designed by Metaform SA. Reinforced construction and improved aesthetics, when maximum capability of coverage of external spaces is required.

Quality construction for sturdiness, functionality, top aesthetics and safety. Durable protection, with certified resistance to Sun, Rain & Wind.

### **Dimensions:**

**Technical characteristic** 

Colors

Up to 120m<sup>2</sup>, 9m maximum projection without intermediate support.

### Distance from Rafter to Rafter:

Up to 4m with aluminium beams 90X57mm & 43X57mm. Up to 5m with aluminium beams 90X70mm & 43X70mm.

### Associated products:

Parapet 120X80cm - Gutter 140X120mm,

Parapet - Gutter 120X100mm,

Parapet - Gutter 160X140mm,

Parapet 160X20mm,

Lighting System,

Aluminium Cover with polycarbonate.

### Cover material: Aluminium:

Available in all other colors and wood imitation after request.

Aluminum cover

Parapet - Gutter 160X140

Water extraction

### Pergola Magna

Aluminium Cover.

Aluminium Wide Beam 90X57cm or 90X70cm.

Cover Material PVC Block Out.

Aluminium Narrow Beam 43X57cm or 43X70cm.