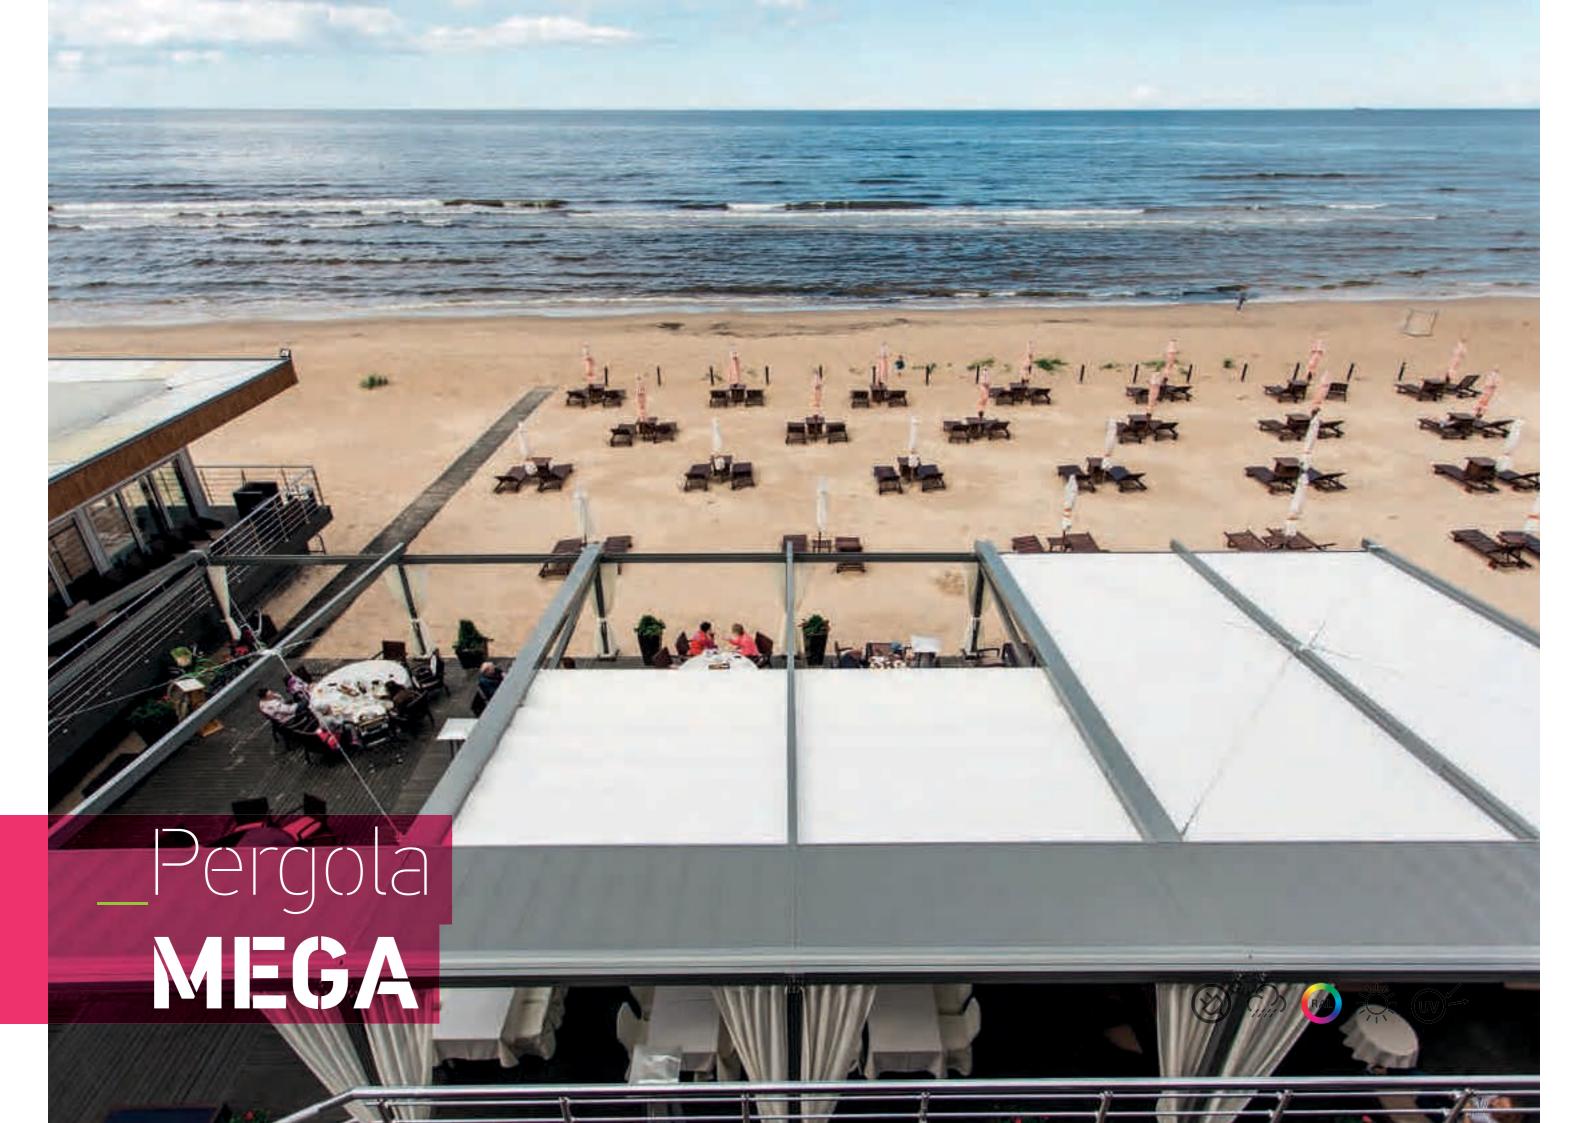

## Pergola Mega

Metaform SA once again innovates and offers a folding aluminum pergola, ideal for large surfaces, which undoubtedly makes the difference.

With special tubular motor and without any accessories, achieves full combination of simplicity performance, and offers maximum coverage capability and shading.

# **Dimensions: Technical characteristics**

Up to 120m<sup>2</sup>, 10m maximum projection without intermediate support.

### Distance from Rafter to Rafter:

Up to 4m with aluminium beams 90X57mm & 43X57mm. Up to 5m with aluminium beams 90X70mm & 43X70mm.

### Associated products:

Parapet 120X80cm - Gutter 140X120mm,

Parapet - Gutter 120X100mm,

Parapet - Gutter 160X140mm,

Parapet 160X20mm,

Lighting System,

Aluminium Cover with polycarbonate.

### Cover material: Aluminium:

Colors

Parapet 160X120

Lighting System

Parapet Gutter 160X140

22 23

Aluminium Rafter 180X100cm.

Aluminium Cover