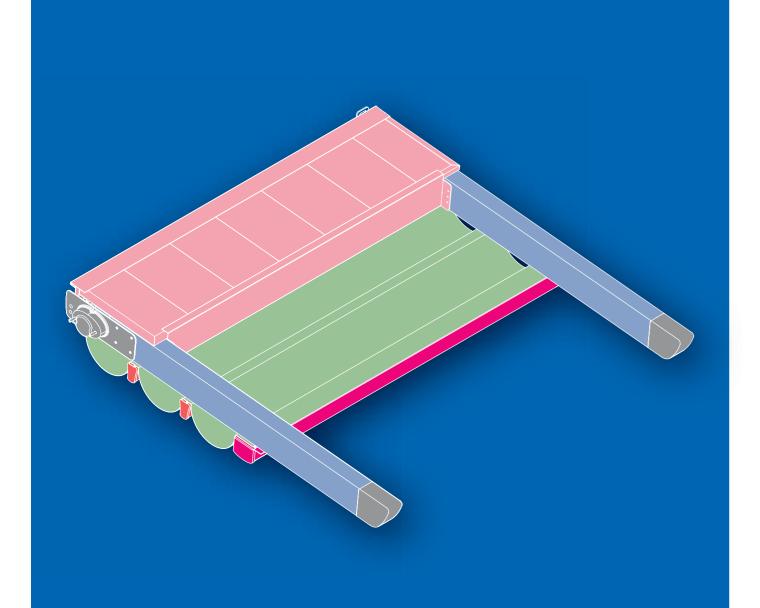

### Pergola Star

Exclusively designed by Metaform SA, this is the ideal solution for the coverage of professional spaces covering a large area and featuring unique elements.

Retractable. 100% manufactured from aluminium. with a the motor that provides motion to the axle being incorporated within the axle with no additional parts.

# **Dimensions: Technical characteristics**

Up to 120m<sup>2</sup>, 6m maximum projection without intermediate

### Distance from Rafter to Rafter:

Up to 4m with aluminium beams 90X57mm & 43X57mm. Up to 5m with aluminium beams 90X70mm & 43X70mm.