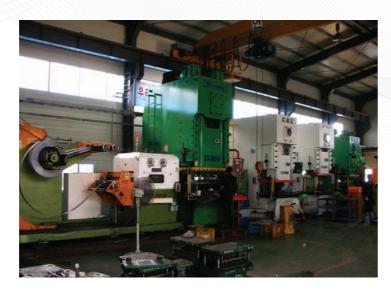

# **System Status**

| No | System name               | Standard          | Quantity |
|----|---------------------------|-------------------|----------|
| 1  | Mechanical Press          | 500 TON           | 1        |
| 2  | Mechanical Press          | 250 TON           | 1        |
| 3  | Mechanical Press          | 200 TON           | 1        |
| 4  | Mechanical Press          | 200 TON           | 1        |
| 5  | Mechanical Press          | 150 TON           | 1        |
| 6  | Press Feed Set            | 6T×650×2000       | 2        |
| 7  | Power Press               | 60 TON            | 1        |
| 8  | Power Press               | 1.5 TON           | 1        |
| 9  | Milling Machine           | Complex Machine 5 | 1        |
| 10 | Milling Machine           | Complex Machine 2 | 1        |
| 11 | CO <sup>2</sup> Welder    | 500 KW            | 7        |
| 12 | Argon Welder              | 350 KW            | 2        |
| 13 | Robot Welder              | 350 KW            | 1        |
| 14 | SPOT Welder               | 750 KW            | 4        |
| 15 | SPOT Welder Feed Set      | 750 KW            | 2        |
| 16 | Direct Drilling Machine   | 1 HP              | 2        |
| 17 | 4-Vessel Shearing Machine | 2 HP              | 1        |
| 18 | 6-Vessel Bending Machine  | 5 HP              | 1        |
| 19 | Ranks                     | 2 HP              | 1        |
| 20 | Table Drilling Machine    | 1 HP              | 3        |
| 21 | Handle Bending Machine    | 30 KW             | 1        |
| 22 | Hoist Crane               | 3 TON             | 2        |
| 23 | Hoist Crane               | 1 TON             | 1        |
| 24 | Hoist Crane               | 500 KG            | 2        |
| 25 | Motor Forklift            | 3 TON             | 2        |
| 26 | Radial Drilling Machine   | GRD1200           | 1        |

### Press Dept.

By using a press machine with various specifications, various plates (3T~16T) are processed with bending, piercing and braking to produce plate products.