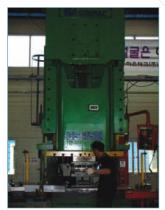

### Press Dept.

By using a press machine with various specifications, various plates (3T~16T) are processed with bending, piercing and braking to produce plate products.