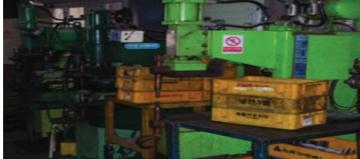

### **Production Site**

### Press Dept.

By using a press machine with various specifications, various plates (3T~16T) are processed with bending, piercing and braking to produce plate products.

# **Welding Dept.**

By using welding machine such as CO<sup>2</sup>, Mig, Tig, Argon, Robot and SPOT, the plate product produced in press machine is welded and joined.