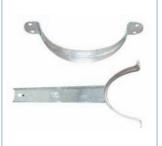

Pontoons of traffic lights

Mounting kit & accessories of traffic lights

The band is fixed to traffic lights by being attached to the control device of foreign and domestic countries' traffic lights MCT processed products for signal bracket ship.