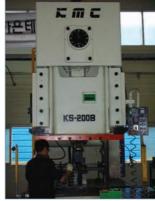

### Press Dept.

By using a press machine with various specifications, various plates (3T~16T) are processed with bending, piercing and braking to produce plate products.