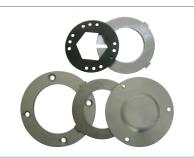

# **Products**

**Engine Mount (Large commercial truck)** 

The component supports the engine between It is bearing cover used for the wheel of M300 car and engine and minimizes vibration and SPARK model, small car of GM, and it covers noise transferred by the engine at the same time bearing by connecting with axis of the wheel (export to Japan Fuso)