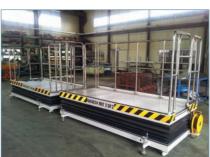

**GMD2180 INNER PLATE** 

and receives tension from the bearing's axis.

Automotive reducer parts

Aircraft jigs and structures

Jigs and structures required to manufacture combat plans, civil aircrafts, Helicopters