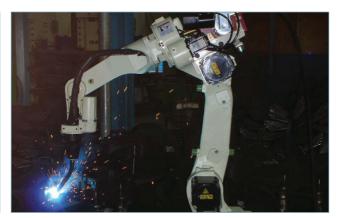

# **Technology Status**

It is total machine parts manufacturing instrument producing various car components, flight jigs and structures with the main item being the engine mount for the commercial vehicles of Fuso in Japan. It is fully equipped with various press facilities and advanced facilities for plate product manufacturing such as mold planning and repair and it virtually achieves a 0% welding defect rate with robot welding in the welding factory.

# **Welding Dept.**

By using welding machine such as CO<sup>2</sup>, Mig, Tig, Argon, Robot and SPOT, the plate product produced in press machine is welded and joined.