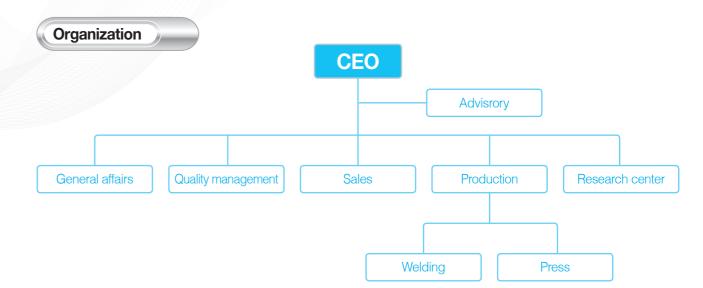

No. 20100201460
- Relocated the first factory to Sacheon-si for expansion
- Increased capital 2009. 9
- 2009. 11 TS 16949 certified No. IATF20670
- Built Technology Lab 2009. 12
- 2010. 3 Started to produce aircraft jigs and structures
- Registered to Public Procurement Service 2010. 5
- Designated as Alternative military service
- Applied for registration of trademark, 'Haeun Band', plate base for mounting traffic light: Application No.: 40-2011-0061035
- Designated as INNOBIZ: No. 121101-00582 2012. 4
- Applied for a patent for how to manufacture handles: Application No. 10-2012-0056652
- Applied for a patent for engine mount for commercial 2012. 7 vehicles: Application No. 10-2012-0076474
- 2012. 9 Selected for 500 Desired Giant Small Businesses: Nationwide 256 companies selected







### **CERTIFICATES**



Certificate of INNOBIZ



Certificate of Venture **Business** 



Certificate of Company Lab



Business ID No.



www.haeuntech.co.kr

TS16949

**泰世世泰哥以**州



ISO 14001







Certificate of Application for Certificate of Application for Certificate of Application of a Patent for Engine Mount a patent for manufacture of Trade Mark, Haeun Band handles



02 I HAEUN TECH CO., LTD. HAEUN TECH CO., LTD. | 03

# **HAEUN TECH**

# **Technology Status**





It is total machine parts manufacturing instrument producing various car components, flight jigs and structures with the main item being the engine mount for the commercial vehicles of Fuso in Japan. It is fully equipped with various press facilities and advanced facilities for plate product manufacturing such as mo