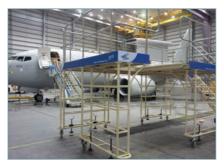

**GMD2180 INNER PLATE** 

and receives tension from the bearing's axis.

Automotive reducer parts

Aircraft jigs and structures

Jigs and structures required to manufacture combat plans, civil aircrafts, Helicopters