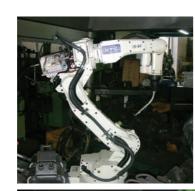

# **Technology Status**

It is total machine parts manufacturing instrument producing various car components, flight jigs and structures with the main item being the engine mount for the commercial vehicles of Fuso in Japan. It is fully equipped with various press facilities and advanced facilities for plate product manufacturing such as mold planning and repair and it virtually achieves a 0% welding defect rate with robot welding in the welding factory.

# **Welding Dept.**

By using welding machine such as CO<sup>2</sup>, Mig, Tig, Argon, Robot and SPOT, the plate product produced in press machine is welded and joined.