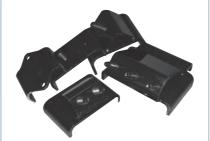

# **Products**

**Engine Mount (Large commercial truck)** 

The component supports the engine between It is bearing cover used for the wheel of M300 car and engine and minimizes vibration and SPARK model, small car of GM, and it covers noise transferred by the engine at the same time bearing by connecting with axis of the wheel (export to Japan Fuso)

**GMD2180 INNER PLATE** 

and receives tension from the bearing's axis.

Automotive reducer parts

Aircraft jigs and structures

Jigs and structures required to manufacture combat plans, civil aircrafts, Helicopters