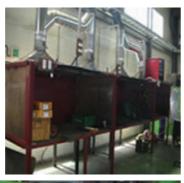

### **Production Site**

### Press Dept.

By using a press machine with various specifications, various plates (3T~16T) are processed with bending, piercing and braking to produce plate products.

# **Welding Dept.**

By using welding machine such as CO<sup>2</sup>, Mig, Tig, Argon, Robot and SPOT, the plate product produced in press machine is welded and joined.