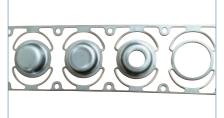

# **Products**

**Engine Mount (Large commercial truck)** 

The component supports the engine between It is bearing cover used for the wheel of M300 car and engine and minimizes vibration and SPARK model, small car of GM, and it covers noise transferred by the engine at the same time bearing by connecting with axis of the wheel (export to Japan Fuso)

**GMD2180 INNER PLATE** 

and receives tension from the bearing's axis.

Automotive reducer parts

Aircraft jigs and structures

Jigs and structures required to manufacture combat plans, civil aircrafts, Helicopters