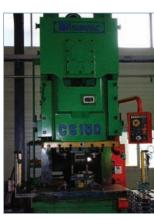

# **System Status**

| No | System name               | Standard          | Quantity |
|----|---------------------------|-------------------|----------|
| 1  | Mechanical Press          | 500 TON           | 1        |
| 2  | Mechanical Press          | 250 TON           | 1        |
| 3  | Mechanical Press          | 200 TON           | 1        |
| 4  | Mechanical Press          | 200 TON           | 1        |
| 5  | Mechanical Press          | 150 TON           | 1        |
| 6  | Press Feed Set            | 6T×650×2000       | 2        |
| 7  | Power Press               | 60 TON            | 1        |
| 8  | Power Press               | 1.5 TON           | 1        |
| 9  | Milling Machine           | Complex Machine 5 | 1        |
| 10 | Milling Machine           | Complex Machine 2 | 1        |
| 11 | CO <sup>2</sup> Welder    | 500 KW            | 7        |
| 12 | Argon Welder              | 350 KW            | 2        |
| 13 | Robot Welder              | 350 KW            | 1        |
| 14 | SPOT Welder               | 750 KW            | 4        |
| 15 | SPOT Welder Feed Set      | 750 KW            | 2        |
| 16 | Direct Drilling Machine   | 1 HP              | 2        |
| 17 | 4-Vessel Shearing Machine | 2 HP              | 1        |
| 18 | 6-Vessel Bending Machine  | 5 HP              | 1        |
| 19 | Ranks                     | 2 HP              | 1        |
| 20 | Table Drilling Machine    | 1 HP              | 3        |
| 21 | Handle Bending Machine    | 30 KW             | 1        |
| 22 | Hoist Crane               | 3 TON             | 2        |
| 23 | Hoist Crane               | 1 TON             | 1        |
| 24 | Hoist Crane               | 500 KG            | 2        |
| 25 | Motor Forklift            | 3 TON             | 2        |
| 26 | Radial Drilling Machine   | GRD1200           | 1        |

### Press Dept.

By using a press machine with various specifications, various plates (3T~16T) are processed with bending, piercing and braking to produce plate products.