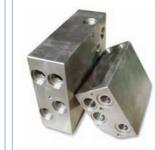

**GMD2180 INNER PLATE** 

and receives tension from the bearing's axis.

Automotive reducer parts

Aircraft jigs and structures

Jigs and structures required to manufacture combat plans, civil aircrafts, Helicopters