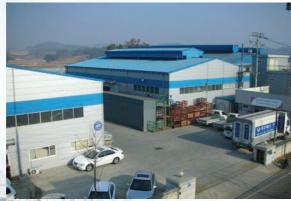

# **Technology Status**

It is total machine parts manufacturing instrument producing various car components, flight jigs and structures with the main item being the engine mount for the commercial vehicles of Fuso in Japan. It is fully equipped with various press facilities and advanced facilities for plate product manufacturing such as mold planning and repair and it virtually achieves a 0% welding defect rate with robot welding in the welding factory.