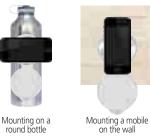

# How to use: Fixed type Eco Roll Cleaner-Pad

- Care
- Use for various holders
- Mounting a Mobile phone used as a navigator or while talking on the phone.
- Mounting the navigator (Compression type is often dropped)
- Holding accessories(Business cards, Contact memos, pens)
- Removing dust in the narrow gap
- Attaching to refrigerator, wall, or furniture side and using as a sticky pad
- Holding any rolling items on children's desk
- Fixing small household items
- Holding accessories(Business cards, pens)
- Office
- Holding memos
- Mounting a mobile phone/Attaching documents temporarily
- Use after attaching anywhere
- If excess dirt is on the pad and the adhesion is low, rinse with water and use it almost as the first time!

### How to use: Portable type Eco Roll Cleaner-Pad

- For Mobile phone
- Open the back cover with the double-sided cover and attach it to the mobile phone.
- Open and use the cover whenever necessary (removing dust and attaching)
- Open the cover and attach it to the desired location while driving
- Open the cover and fix it by attaching it anywhere when children is watching the video in the rear seat.
- Open the front cover and fix it when using the auxiliary battery.
- Free your hands ~!
- For pocket or bag
- Easy to carry around in the portable case
- Use it when you need it
- Simply remove clothing dust even when outside
- If excess dirt is on the pad and the adhesion is low, rinse with water and use it almost ass the first time!