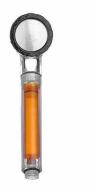

# Why Choose Eco Hi-Ball Vita Shower Head?

### Vitamin C Water

Vitamin C infused shower water with a Vitamin C equivalent to 600 organges, keep your glowing skin and your gorgeous hair!

# Refreshing Shower With Vitamin C~!

More Fresh Shower With Vitamin C~!

Vita Shower Head established Vitamin C Advanced Filter Cartridge that is equivalent with 600 pc of oranges.

So, this shower head release exact amount of Vitamin C into the water.