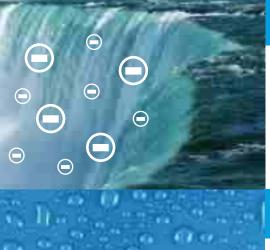

### 100 Times More An-Ion Than Waterfall~!

Enjoy Fresh An-Ion Shower Like Waterfall~!

A world-famous waterfall, Niagara Falls, or dense forest, it is detecting An-Ion over 100,000 ea/cc in the air. So, the reason why we feel so fresh is due to there is abundant An-Ion in the air and it is called Vitamin of Air.

Vita Shower Head makes fresh An-Ion over 400,000 ea/cc.

### Fresh An-Ion Shower~!

Enjoy Fresh An-Ion Shower Like Waterfall~!

A world-famous waterfall, Niagara Falls, or dense forest, it is detecting An-Ion over 100,000 ea/cc in the air. So, the reason why we feel so fresh is due to there is abundant An-Ion in the air and it is called Vitamin of Air.

PURE Shower Head makes fresh An-Ion over 400,000 ea/cc