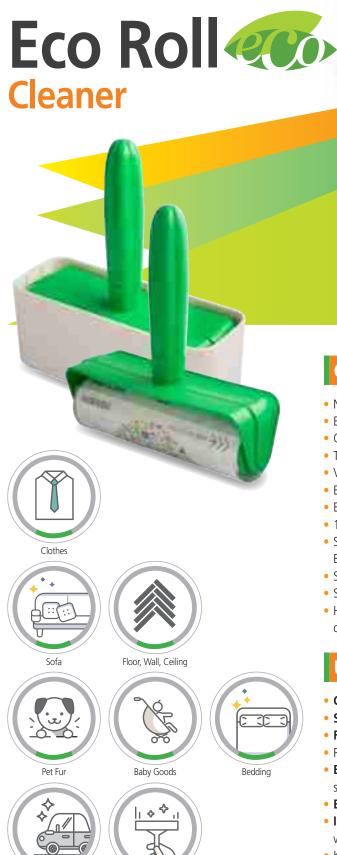

# **Eco Roll Cleaner**

# **Pad**

### The product features of Eco Roll Cleaner-Pad

- Excellent semi-permanent economical use by washing with water
- Confirmed 30 major non-detection tests of hazardous substances!
- The Soft Gel is with a strong adhesive force to collect all the dirt on the cleaner!
- Eco-friendly & economical product that reduces waste disposal.
- Elastic and flexible gel can reach every corner & narrow gaps.
- 100% Korean technology-based reliable products made with advanced production.
- Clean-removal even after attachment inside a car or on home appliances.
- Simply attaching to car interior as cell phone holder (it can be used anywhere, e.g. leather seats)
- Clean dusts from every crevices between car seats
- It can be used as an important memo and stationary holder on an office desk
- Gel pad is portable and washable. It is easy to use anywhere, any time!
- Excellent in removing any clothing dust, lint, and pet hair.