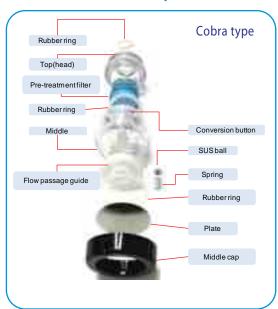

## Parts name and product specification

### ■ How to install shower

Check the connecting part of the existing shower in the bathroom before installation.

Separate a shower hose from the existing shower.

Connect a shower to a shower hose.

 Shower hose has an internationally common specification and is available at any shower, but it can be replaced where necessary.

Open tap water to see if shower leaks.

\*\* Be careful so that rubber ring doesn't get lost. Absence of rubber ring may cause leakage.