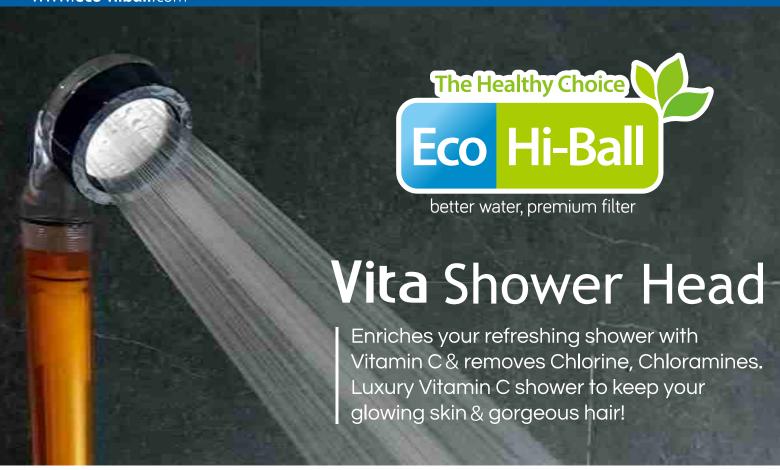

# Why Choose Eco Hi-Ball Vita Shower Head?

### Vitamin C Water

Vitamin C infused shower water with a Vitamin C equivalent to 600 organges, keep your glowing skin and your gorgeous hair!

# Removal Residual Chlorine

Removes residual chlorine in tap water to keep your healthy skin and hair!

# Increasing Water Pressure & Water Saving

Specialized shower plate provide water saving effect of 40~60% while increasing water pressure with silky water spray!

# Refreshing Shower With Vitamin C~!

More Fresh Shower With Vitamin C~!

Vita Shower Head established Vitamin C Advanced Filter Cartridge that is equivalent with 600 pc of oranges.

So, this shower head release exact amount of Vitamin C into the water.

### Remove Residual Chlorine~!

Enjoy Chlorine Free Shower~!

Vita Shower Head removes 99.9% of residual chlorine in tap water.

3 Plus Shower~!

Specialized shower plate of fine hole 0.2mm increases water pressure and provides silky shower spray and water saving upto 40~60%.