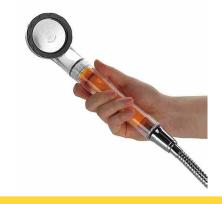

# Eco Hi-Ball

# **Shower Head**

### Product Features

- 1. Releases more than 400,000 anions, having an effect of taking green shower. (Lenard effect)
- 2. Outstanding water-saving effect up to 60%
- 3. Water pressure rise up to 300%
- 4. Removes residual chlorine (chlorine ball)
- 5. Massage effect by soft yet strong water stream
- 6. Removes floating matters
- 7. Skin massage effect
- 8. Anti-skin aging