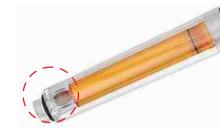

# Removal Residual Chlorine

Removes residual chlorine in tap water to keep your healthy skin and hair!

# Soft & Silky Shower ~!

Enjoy More Soft And Silky Shower~!

Specialized shower plate of 0.23 mm brings more soft and silky shower for your skin and hair.

Enjoy Chlorine Free Shower~!

Vita Shower Head removes residual chlorine in tap water.