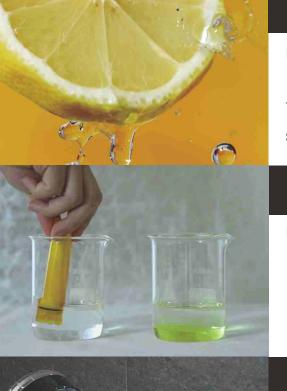

### Vitamin C Water

Vitamin C infused shower water with a Vitamin C equivalent to 600 organges, keep your glowing skin and your gorgeous hair!

# Refreshing Shower With Vitamin C~!

More Fresh Shower With Vitamin C~!

Vita Shower Head established Vitamin C Advanced Filter Cartridge that is equivalent with 600 pc of oranges.

So, this shower head release exact amount of Vitamin C into the water.