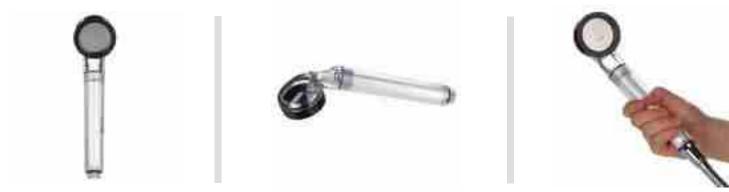

# Eco Hi-Ball

# **Shower Head**

### Product Features

- 1. Releases more than 400,000 anions, having an effect of taking green shower. (Lenard effect)
- 2. Outstanding water-saving effect up to 60%
- 3. Water pressure rise up to 300%
- 4. Removes residual chlorine (chlorine ball)
- 5. Massage effect by soft yet strong water stream
- 6. Removes floating matters
- 7. Skin massage effect
- 8. Anti-skin aging