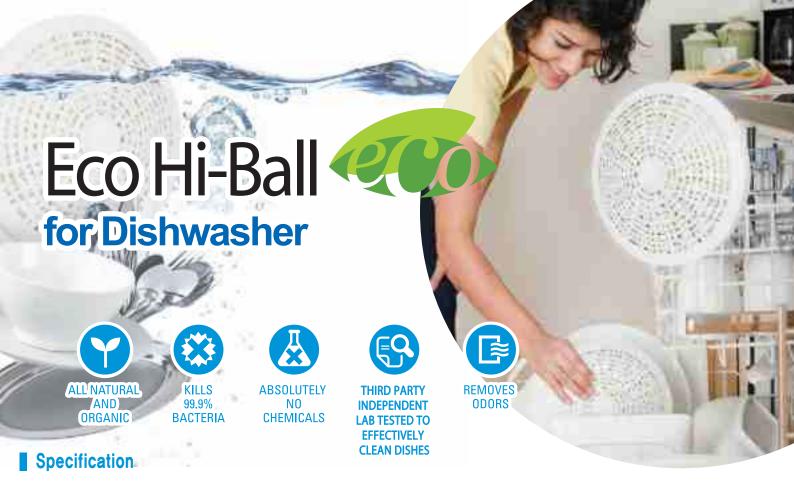

# Product Summary

- As an alternative to dishwasher detergents that contain harsh chemicals, the Eco Hi-Ball cleans your dishes without using any detergents.
   The Eco Hi-Ball protects your family's health by killing 99.9% of germs, while removing food remains that otherwise might remain on your dishes.
- Detergent-free Eco Hi-Ball purifies the water, removing water scale, bacteria, mold and odors in dishwasher and drain, keeping your dishwasher as shiny as new.
- The Eco Hi-Ball is very environmentally friendly. Using Eco Hi-Ball, you are putting absolutely no harmful detergents or chemicals into the environment.

#### **Cleaning Power Test Report**

In a third-party independent testing, the cleaning power of the Eco Hi-Ball has been tested to effectively clean dishes.