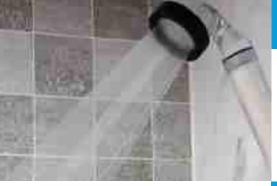

### Product Features

- 1. Releases more than 400,000 anions, having an effect of taking green shower. (Lenard effect)
- 2. Outstanding water-saving effect up to 60%
- 3. Water pressure rise up to 300%
- 4. Removes residual chlorine (chlorine ball)
- 5. Massage effect by soft yet strong water stream
- 6. Removes floating matters
- 7. Skin massage effect
- 8. Anti-skin aging

# Attachment of shower plate with ultra minute holes

Makes minute holes on the plate to reveal the Lenard effect including scattering of water molecules such as in case of a waterfall or a fountain, releasing anions.

### Lenard effect

Heavy collision of surface and water such as in case of a waterfall or a fountain results in separation of electron from a water molecule. The electron is combined with oxygen or carbon dioxide, causing anions.