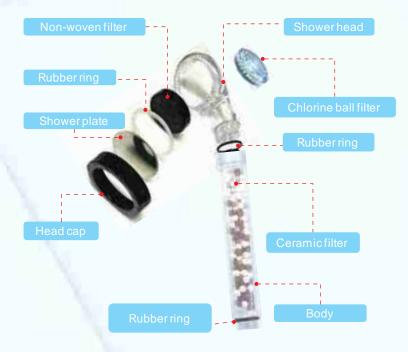

## Parts name and product specification

# How to replace filter

Open a head cap in the direction of the arrow, and then separate a nonwoven filter and a chlorine removal filter from a head.

Place a non-woven filter and chlorine removal filter in a shower head.

Assemble a head cap in the direction of the arrow.

- \* Failure to carry out filter replacement on the exact date may cause the damage or trouble of the product. Do not forget the filter replacement period.
- \* Be careful so that rubber ring doesn't get lost when assembling the product for the purpose of filter replacement. Absence of rubber ring may cause leakage.
- \* Filter life may change depending on water usage, water pressure, and water quality.