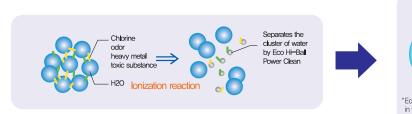

### Activation of water molecules

Eco Hi-Ball activates ordinary tap water by increasing the ionization of the molecular structure (the microscopic positive and negative electrical charges on the surface of atoms).

### Oxidation (detergent effect)

The powerful detergent effect of Eco Hi-Ball means that there is no need for any chemical powders or liquids.

Ordinary chemical detergents works by reducing the attraction between water molecules, making them less 'sticky' – in other words, they make water 'wetter'.

The oxidation effect of Eco Hi-Ball works like a detergent by making the water molecule cluster smaller, reducing the viscosity of water – but without using any chemicals.