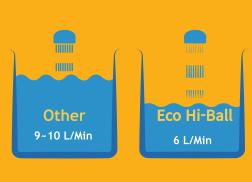

### Product Features

- 1. Releases more than 400,000 anions, having an effect of taking green shower. (Lenard effect)
- 2. Outstanding water-saving effect up to 60%
- 3. Water pressure rise up to 300%
- 4. Removes residual chlorine (chlorine ball)
- 5. Massage effect by soft yet strong water stream
- 6. Removes floating matters
- 7. Skin massage effect
- 8. Anti-skin aging

# Increasing Water Pressure & Water Saving

Specialized shower plate provide water saving effect of 40~60% while increasing water pressure with silky water spray!

### **Water Saving**

Pure shower head provides water saving efftect upto 40~60%!

# Effect of Water Saving~!

Water Saving Effect Upto 40~60%~!

Specialized shower plate of 0.23 mm brings about 40~60% saving of water.