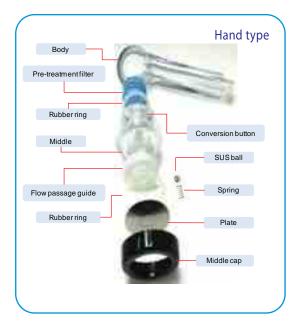

## Parts name and product specification

### ■ How to install shower

Check the connecting part of the existing shower in the bathroom before installation.

Separate a shower hose from the existing shower.

Connect a shower to a shower hose.

 Shower hose has an internationally common specification and is available at any shower, but it can be replaced where necessary.

Open tap water to see if shower leaks.

\*\* Be careful so that rubber ring doesn't get lost. Absence of rubber ring may cause leakage.

# How to replace filter

Open a head cap in the direction of the arrow, and then separate a nonwoven filter and a chlorine removal filter from a head.

Place a non-woven filter and chlorine removal filter in a shower head.

Assemble a head cap in the direction of the arrow.

- \* Failure to carry out filter replacement on the exact date may cause the damage or trouble of the product. Do not forget the filter replacement period.
- \* Be careful so that rubber ring doesn't get lost when assembling the product for the purpose of filter replacement. Absence of rubber ring may cause leakage.
- \* Filter life may change depending on water usage, water pressure, and water quality.

### Pre-Treatment Filter

Removal of floating matters such as residual chlorine that flowed in water, rust in pipes, and sand prevents secondary pollution when washing the dishes, vegetables, etc., helping live a cleaner dietary life. Filter replacement needs to be carried out once every 3~4 months. (It may differ depending on water quality.)

# ■ Water Stream Conversion (Left/Right) Button

Soft, movable Left/Right Ball Button can easily change water stream.