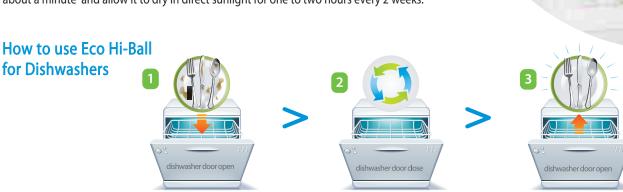

### Quick Start

- Place the Eco Hi-Ball into the dishwasher's plate rack just like a plate.
- Select the desired wash cycle. (The Eco Hi-Ball works best in warm water.)
- After removing your clean dishes from the dishwasher, you do not need to remove the Eco Hi-Ball you can leave the Eco Hi-Ball in the dishwasher, ready for its next use.
- To maintain the best performance from Eco Hi-Ball, rinse the Eco Hi-Ball in running water for about a minute and allow it to dry in direct sunlight for one to two hours every 2 weeks.