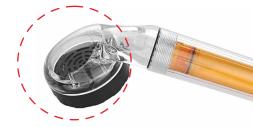

# Removes rust, foreign substance & floating matter

Pure filter cartridge of 5 micron removes rust, foreign substance & floating matter!

# Removes rust, foreign substance & floating matter-

More Clean And Pure For Refreshing Shower~!

Pure filter cartridge of 5 micron removes rust, foreign substance and floating matter so that you can enoy clean water to shower your skin and hair.