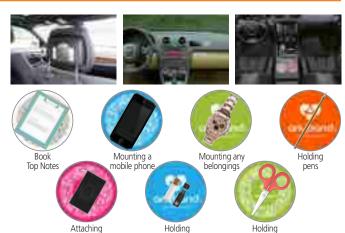

# How to use: Fixed type Eco Roll Cleaner-Pad

- Care
- Use for various holders
- Mounting a Mobile phone used as a navigator or while talking on the phone.
- Mounting the navigator (Compression type is often dropped)
- Holding accessories(Business cards, Contact memos, pens)
- Removing dust in the narrow gap
- Attaching to refrigerator, wall, or furniture side and using as a sticky pad
- Holding any rolling items on children's desk
- Fixing small household items
- Holding accessories(Business cards, pens)
- Office
- Holding memos
- Mounting a mobile phone/Attaching documents temporarily
- Use after attaching anywhere
- If excess dirt is on the pad and the adhesion is low, rinse with water and use it almost as the first time!

### How to use: Portable type Eco Roll Cleaner-Pad

- For Mobile phone
- Open the back cover with the double-sided cover and attach it to the mobile phone.
- Open and use the cover whenever necessary (removing dust and attaching)
- Open the cover and attach it to the desired location while driving
- Open the cover and fix it by attaching it anywhere when children is watching the video in the rear seat.
- Open the front cover and fix it when using the auxiliary battery.
- Free your hands ~!
- For pocket or bag
- Easy to carry around in the portable case
- Use it when you need it
- Simply remove clothing dust even when outside
- If excess dirt is on the pad and the adhesion is low, rinse with water and use it almost ass the first time!