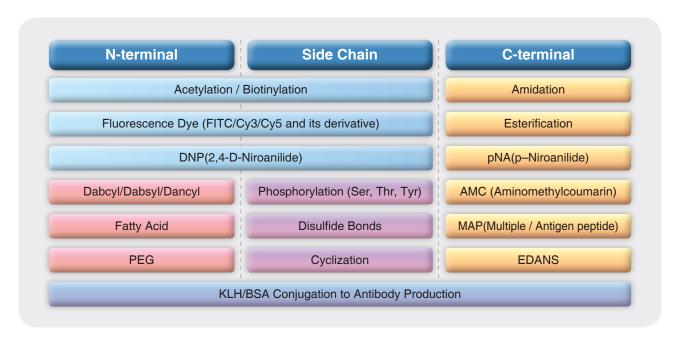

nthesizing Therapeutic Future





### **Key Technology**

ANYGEN supplies various types of high-quality peptides promptly by applying our optimal synthesis technology and extensive experiences in the peptide synthesis.

We manufacture high-quality custom-made peptides by applying our thorough product managing system (ISO 9001, 14001, GMP Certificated) in the synthesis and purification of peptides, and we supply the peptides demanded by customers by applying custom-made synthesis and purifications according to the level of difficulty in the synthesis and types of modification.







## **Custom Peptide Synthesis Service**

- We offer peptide synthesis with faithful value
- >80%, >95%, >98% purity grade
- mg ~ kg scale
- Academic, pharmaceutical and industrial use



### **Modification**



## **Catalog Peptide Service**



# **Cosmetic Peptide**

| Name                   | Function in cosmetic products                                                 |
|------------------------|-------------------------------------------------------------------------------|
| Acetyl Hexapeptide     | Relaxes facial wrinkles, reducing the degree of existing wrinkles.            |
| Palmitoyl Hexapeptide  | Wrinkle prevention, wrinkle repair and eye contour care.                      |
| Palmitoyl Tetrapeptide | Anti-aging, wrinkle smoothing, and cutaneous barrier repair.                  |
| Palmitoyl Pentapeptide | Anti-wrinkle and collagen production stimulation.                             |
| Copper Tripeptide      | Wound healing and revascularization of tissues.