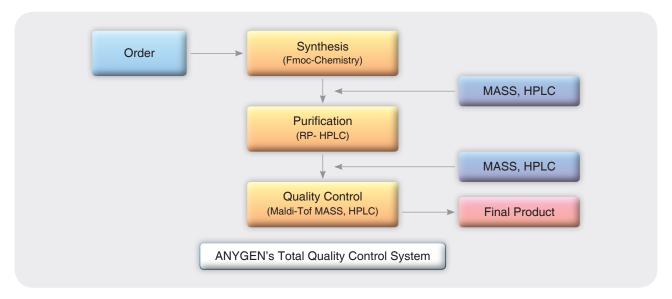

### **Key Technology**

ANYGEN supplies various types of high-quality peptides promptly by applying our optimal synthesis technology and extensive experiences in the peptide synthesis.

We manufacture high-quality custom-made peptides by applying our thorough product managing system (ISO 9001, 14001, GMP Certificated) in the synthesis and purification of peptides, and we supply the peptides demanded by customers by applying custom-made synthesis and purifications according to the level of difficulty in the synthesis and types of modification.

## **Custom Peptide Synthesis Service**

- We offer peptide synthesis with faithful value
- >80%, >95%, >98% purity grade
- mg ~ kg scale
- Academic, pharmaceutical and industrial use