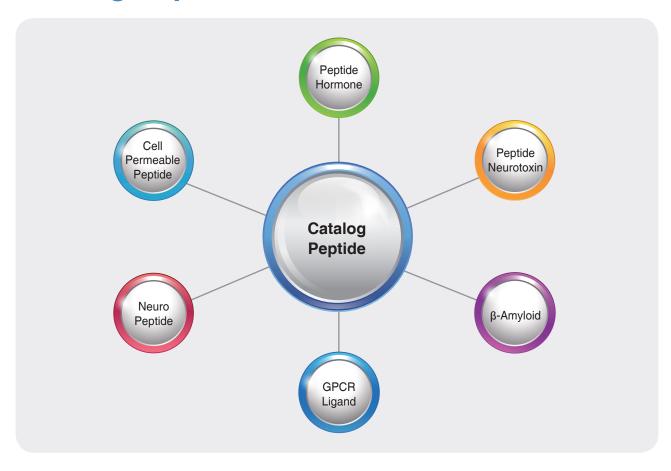

### **Key Technology**

ANYGEN supplies various types of high-quality peptides promptly by applying our optimal synthesis technology and extensive experiences in the peptide synthesis.

We manufacture high-quality custom-made peptides by applying our thorough product managing system (ISO 9001, 14001, GMP Certificated) in the synthesis and purification of peptides, and we supply the peptides demanded by customers by applying custom-made synthesis and purifications according to the level of difficulty in the synthesis and types of modification.







## **Custom Peptide Synthesis Service**

- We offer peptide synthesis with faithful value
- >80%, >95%, >98% purity grade
- mg ~ kg scale
- Academic, pharmaceutical and industrial use



### **Modification**



## **Catalog Peptide Service**



# **Cosmetic Peptide**

| Name                   | Function in cosmetic products                                                 |
|------------------------|-------------------------------------------------------------------------------|
| Acetyl Hexapeptide     | Relaxes facial wrinkles, reducing the degree of existing wrinkles.            |
| Palmitoyl Hexapeptide  | Wrinkle prevention, wrinkle repair and eye contour care.                      |
| Palmitoyl Tetrapeptide | Anti-aging, wrinkle smoothing, and cutaneous barrier repair.                  |
| Palmitoyl Pentapeptide | Anti-wrinkle and collagen production stimulation.                             |
| Copper Tripeptide      | Wound healing and revascularization of tissues.                               |
| Palmitoyl Tripeptide