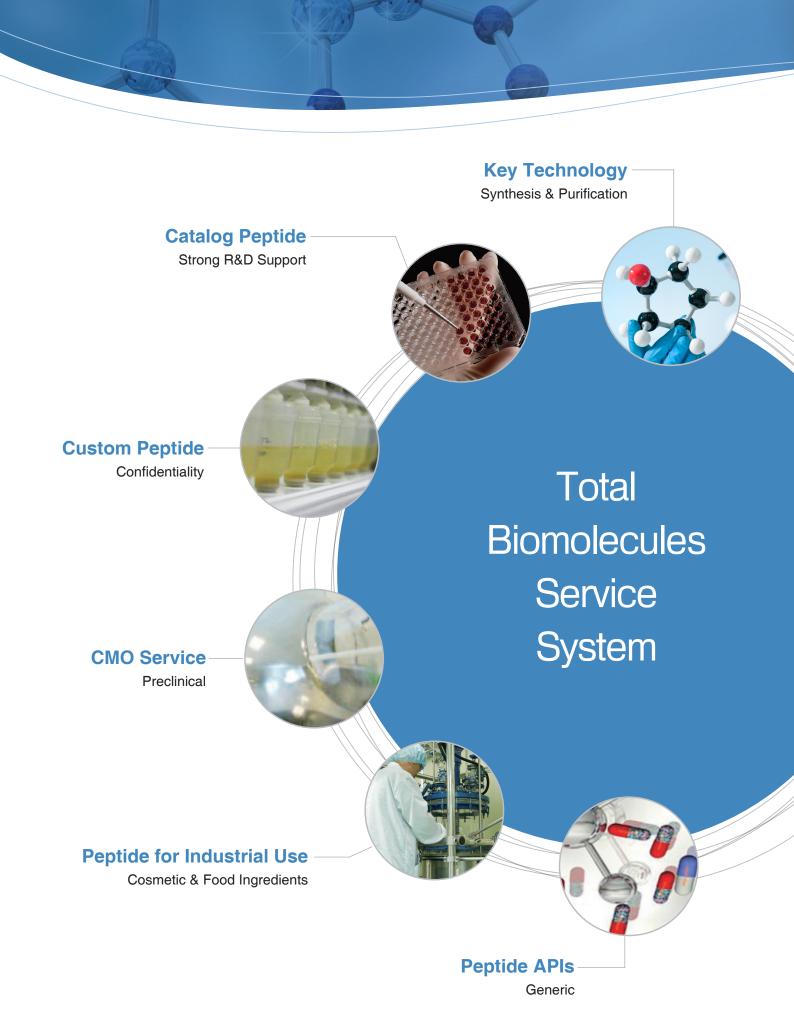

### **Key Technology**

ANYGEN supplies various types of high-quality peptides promptly by applying our optimal synthesis technology and extensive experiences in the peptide synthesis.

We manufacture high-quality custom-made peptides by applying our thorough product managing system (ISO 9001, 14001, GMP Certificated) in the synthesis and purification of peptides, and we supply the peptides demanded by customers by applying custom-made synthesis and purifications according to the level of difficulty in the synthesis and types of modification.

## **Catalog Peptide Service**

### **CMO Service**