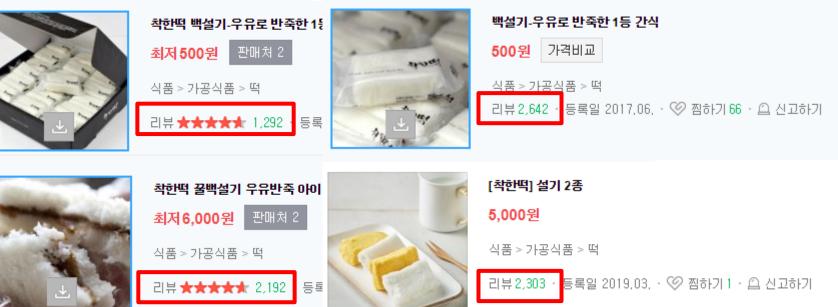

#### Customer review

| 미니 수제찹쌀떡-초코찹쌀떡 |  |  |  |  |  |  |
|----------------|--|--|--|--|--|--|
| 1,300원         |  |  |  |  |  |  |
| 식품 > 가공식품 > 떡  |  |  |  |  |  |  |

리뷰2,854 · 등록일 2017,10,