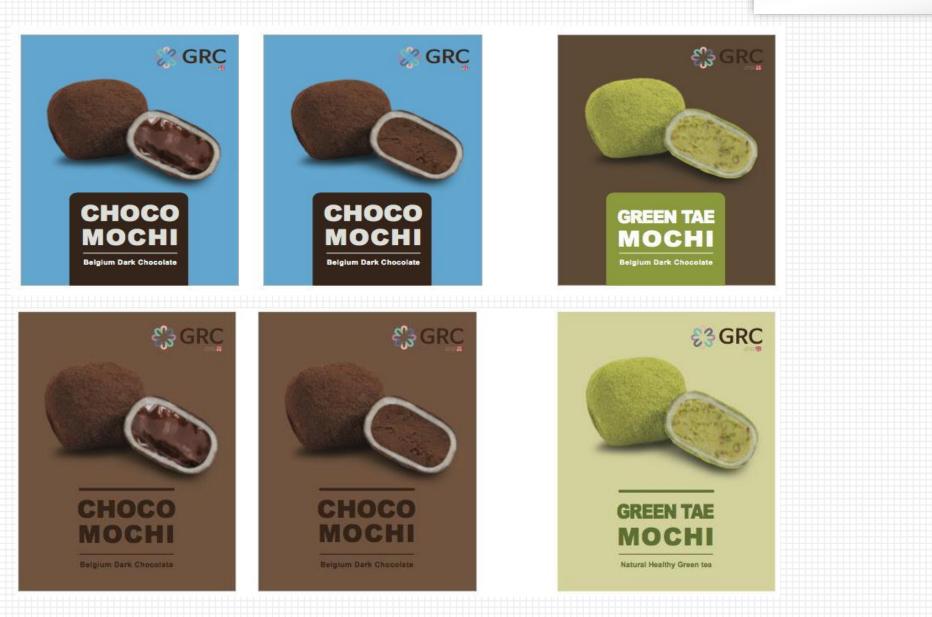

# Baguette glutinous ricecake (plain, sweet, red bean, chocolate, Green tea, raspberry)

2019( sial china ) Innovation 100 Selection 2019( thaifex ) Innovation 50 Selection

Innovation

#### Product