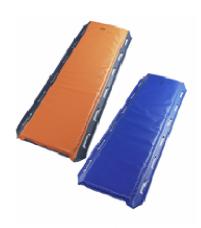

# **Vacuum Mattresses**

Germa Vacuum Mattress All In One

Germa Vacuum Mattress Blue Line

**SAVER** Vacuum Mattress

Germa PP plate cover for extra protection of the reverce of a vacuum

## **Germa Vacuum Mattress**

### All In One — Orange Line

### **Application**

All In One Orange Line is the original high quality long-life model our most popular version. This mattress is equipped with Germa unique multiple chamber system which control the granulates in a very professional and effective perspective. This contraction creates a vacuum mattress that is very quick to prepare and deliver world class immobilisation of the patient.