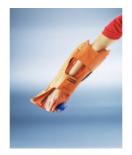

# **Germa Vacuum Splints**

### **Application**

Germa offers two different lines of Splints:

The Orange Line is the original high quality long-life model.

Very efficient to use quick to apply and deliver premium immobilisation.

The Blue Line is Germa's model designed without inner bag construction.

Require preparation before use to deliver best immobilisation

Germa Vacuum splints are intended to stabilise injuries on patients during transport. They are suited for fixation of patients with hand, wrist, arm, leg, shoulder and/or hip injuries. The splints moulds around the individual fracture giving an optimal and comfortable support and fixation.