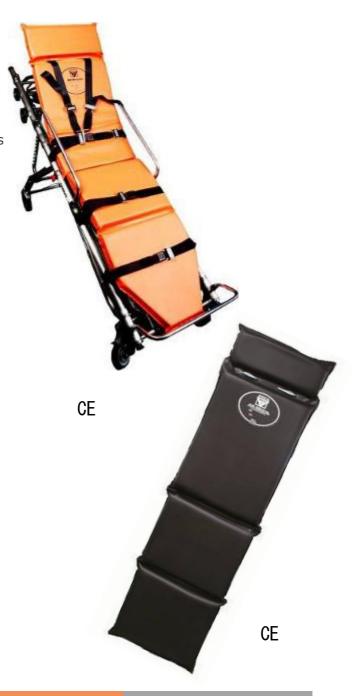

# **Transfer Mattresses / Mattresses**

Germa Stretcher/ Safe Transfer Mattress Orange Line

CE

Germa Stretcher/Transfer Mattress Orange and Blue Line

CE

Germa Mondial Mattesses F2 Mattresses EFX Stretcher Mattress MonoBloc Mattresses

# **Easy Transfer Comfort Mattress**

Easy Transfer Mattress is developed in co-operation with our customers with focusing on ergonomics, patient safety and comfort, for patient handling.

Easy Transfer Mattress has been tested by trauma teams to secure efficient handling plus quick, safe and easy transfer of patients including high weight patients.

### **Safe Transfer Mattress**

Safe Transfer Mattress is developed in cooperation with our customers focusing on patient safety and comfort together with additional values of practical use to treat the patient.