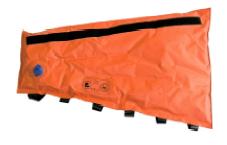

### All In One II P/V

### **Application**

All in One II P/V improved design and construction from the original high quality long-life model All In One. This mattress is equipped with Germa improved and unique multiple chamber system which control the granulates in a very professional and effective manner. This contraction creates a vacuum mattress that is very quick to prepare and deliver world class immobilisation of the patient, very secure.

The vacuum mattress is a combined stretcher and vacuum mattress. To save storage space the mattress can lie on the stretcher at all times, acting as a stretcher mattress. If vacuum immobilisation is needed, the vacuum mattress is integrated in the stretcher mattress and is ready for use immediately. Of course the mattress can also be used as a stand-alone ordinary vacuum mattress.

- Head and neck part improved for stronger immobilisation
- Improved chambers system
- Compliant to EN 1789 and 1865