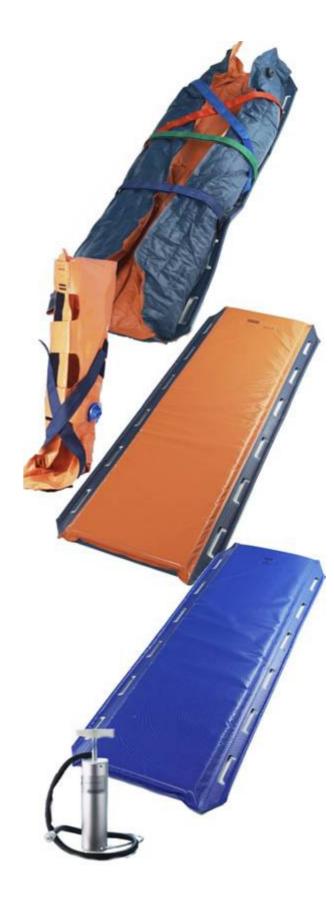

### **EasyFiX Vacuum Mattess**

### **Application**

EasyFiX is a new design using experienced original high quality long-life material used on All In One mattresses. This mattress is equipped with Germa new developed and unique multiple chamber system which control the granulates in a very professional and effective manner. This contraction creates a vacuum mattress that is very quick to prepare and deliver world class immobilisation of the patient, very secure.

Save 20% storage space the mattress has a V-shape which help to make it more easy to store in the ambulance.

- Head and neck part improved for stronger immobilisation
- New effective chambers system
- X-frame for improved upper body fixation
- X-frame to create great fixation of pelvis/hip part
- Easy to reach handlebars
- Compliant to EN 1789 and 1865

### **Specifications:**

Maximum shrinkage on length: 1% Maximum shrinkage on width: 3% Approved according to European Standard EN 1865 and EN 789

This mattresses is crash tested on top of a stretcher for approval to the European standards.

### **Material**

Outer material: Polyester fibre, PVC-coated

(flame retardant) Inner bag: Polyamide

Granules: Styropor granules (flame retardant Wood board at upper back and head part.

X-Ray and MRI translucent equipment. Possibility to scan direct with patient on-board.