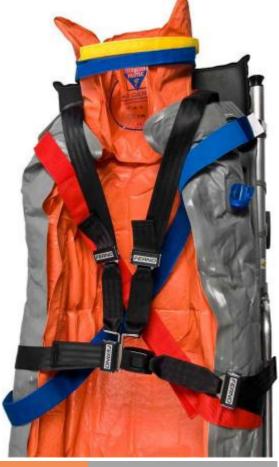

**Immobilisation** 

| Features / Benefit                                                                                                                                                                                                                                                                                                                                | EasyFiX |
|---------------------------------------------------------------------------------------------------------------------------------------------------------------------------------------------------------------------------------------------------------------------------------------------------------------------------------------------------|---------|
| Compliant to EN 1789 and 1865<br>Approved for European standard and crash tested by notified body                                                                                                                                                                                                                                                 | X       |
| Germa head pillow design solution Efficient, quick and improved neck and head immobilisation, in one go                                                                                                                                                                                                                                           | X       |
| One-piece back reinforced with a plywood , <i>providing the patient with even spine support.</i> Also allows preliminary X-ray diagnostics, direct in to x-ray no extra handling of patient                                                                                                                                                       | X       |
| Germa new chamber technology for quick and easy preparation  Gives rescuers quick handling and excellent immobilisation for the patient                                                                                                                                                                                                           | X       |
| Deliver strong, consistent and rigid fixation on the patient Safe and convenient immobilisation                                                                                                                                                                                                                                                   | X       |
| Handles feature an ergonomic grip and easy to reach, <i>making patient lifts as comfortable as possible for rescuers.</i> Handles are reinforced so a <i>patient can be lifted in a patient lifting device</i> .  Handles fixed to the to the bottom of mattress, <i>maintain immobilisation when lifting patient . Carry capacity of 250 kg.</i> | X       |
| Robust welding—fully welded without any open seams or textiles, making hygienic cleaning of the mattress easy.                                                                                                                                                                                                                                    | X       |
| Valve with special designed hole, ensuring almost all suction devices fit directly into the valve, no adapters are needed. Reverse air look system, safe and no closing of valve at stressful site. Made from plastic makes it ideal for X-ray.                                                                                                   | X       |
| New unique granulate-filled inner bag, ensuring the granulate is evenly dispersed to give the patient stable and optimal immobilisation.                                                                                                                                                                                                          | X       |
| Safety belt X-fixation close to the mattress, safe and comfortable for patient Supplied with five colour coded straps either with or without interwoven reflectors*, helping the rescuer to place the straps correctly both night and day.                                                                                                        | X       |
| Outer bag is made of flame retardant PVC-coated fabric. It is flexible making it easy to mould the mattress around the patient.                                                                                                                                                                                                                   | X       |
| Wide upper body part taking large also large patients, sizes 120 cm, offering the user the possibility to take all sizes of patents in one size vacuum mattress.                                                                                                                                                                                  | x       |
| Extra layer built under the mattress, safe and last longer<br>Robust and efficient material to hold vacuum for more than 24 hours, last longer<br>and safer for patient make trustfully immobilisation<br>High load capacity 250 kg, safe to handle heavy duty people                                                                             | X       |
| Fix lock closing mechanisms on the straps, plastic buckle, allowing the user to easy close and tighten and fixate.                                                                                                                                                                                                                                | X       |
| PVC coated fabric makes it easy to clean and disinfect with most common disinfectants . Repair Kit easy to use for effective repair, no return needed                                                                                                                                                                                             | X       |
| Folds easily 20% less storage space required, in case the stretcher mattress facility is not required. A unique little feature makes it easy to fold and pack the mattress in a protective bag to save on storage space.                                                                                                                          | X       |
| High quality footrest aluminium vacuum pump evacuate with more than -700 hpa, <i>quick and time saving</i>                                                                                                                                                                                                                                        | X       |