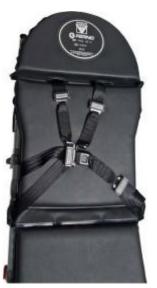

# **EasyLift Shoulder**

| EasyLift Shoulder             |                |  |  |  |
|-------------------------------|----------------|--|--|--|
| Ordering specifications       | Art. No.       |  |  |  |
| EasyLift green Ambulance      | 150 000 000 04 |  |  |  |
| EasyLift <b>Black</b> Funeral | 150 000 000 05 |  |  |  |