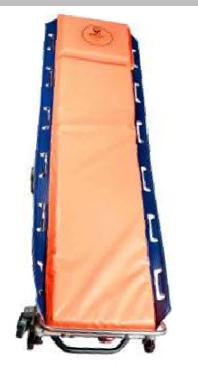

# **Easy Transfer Comfort Mattress**

Easy Transfer Mattress is developed in co-operation with our customers with focusing on ergonomics, patient safety and comfort, for patient handling.

Easy Transfer Mattress has been tested by trauma teams to secure efficient handling plus quick, safe and easy transfer of patients including high weight patients.

Easy Transfer Mattress approved according to EN 1865 and EN 1789

Art no: 271 030 000

Features and Benefits: Safety

Easy to adjust safety belts according to standard EN 1865 and EN 1789

### Comfort

Extra comfort by using 62 mm V-foam which support patients body weight and deliver a safe and comfort feeling.

#### **Ergonomics**

Strong handles to support lift, carry or slide of patient on the mattress using 10 strong handles. It is possible to lower the head for upper airway management. Carry capacity 250 kg.

Length: 185 x 50 x 6 cm Weight: 4,7 kg Handles: 10

**Dimensions and weight** 

Ordering Specification Art. No.

Easy Transfer Comfort Mattress Germa Label 21271030000