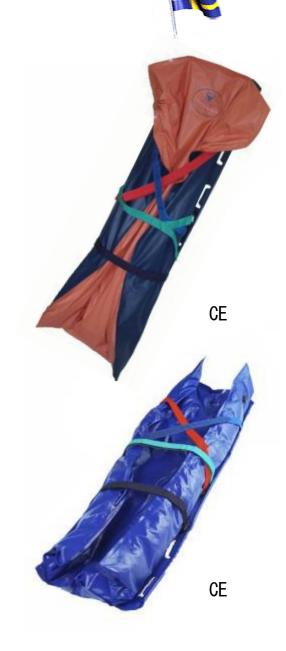

# **Splints**

Germa Ornage Line Splints

CE

Germa Blue Line Splints

CE

Ferno AS 190/ Germa Splints

CE

# **Germa Vacuum Splints**

# **EasyFix Vacuum Splints**

### **Application**

Germa offers EasyFix line of splints:

The EasyFix line is built on the original high quality, long-life

Easy Fix Vacuum splints are intended and designed to deliver premium

stabilisation to injured patients during transport. They are suit-

fixation of patients with hand, wrist, arm, leg, shoulder and/or

injuries. The splint moulds around the individual fracture giving an absolute optimal and very comfortable support to the

Designed and constructed to reduce needed preparation and is very reliable and a product you can trust, world class equipment.