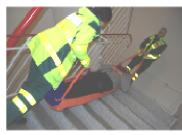

### **Application**

Step by Step is developed in cooperation with Scandinavian ambulance teams to be able to evacuate lying patients from narrow or/and take down patient via a narrow staircase were it is not possible to bring ambulance stretcher. Safe Tranfer/Transfer Mattresses is a must to use in combination with Step by Step equipment. Comfortable and safe evacuation of patient.

Step by Step is intended to facilitate patient evacuation by using safety belts to secure patient on the mattress using the safety belts, foot part restraints are to secure patient by using the foot bag with straps to prevent the patient from slipping down on the mattress. Straps with handles for paramedics to use for sliding the mattress and patient out and down staircases.

### **Possibility**

Evacuation tool together with Step by Step equipment, to slide patient down the stairs. Particular for a patient that can not be carried in a chair in sitting position. See page:

| Features                                                                                                                                                                                         | Orange Line | Blue Line |
|--------------------------------------------------------------------------------------------------------------------------------------------------------------------------------------------------|-------------|-----------|
| Equipped with unique rugged sliding material on the back of the mattress, enabling smoth transfer of mattress with patient from stretcher to stretcher, trolley or x-ray facility.               | x           |           |
| Handles are reinforced to withstand the force required. This reinforcement also makes it possible to use the Germa Stretcher/Transfer Mattress in a patient lifting device.                      | x           | x         |
| Ergonomic grip on the handles.                                                                                                                                                                   | X           | X         |
| The mattress has a flexible inner plate to ensure correct fit on the stretcher. No matter how the stretcher is positioned, the mattress is flexible and will follow the curves of the stretcher. | x           | x         |
| Robust welding - fully welded without any open seams or textiles, making hygienic cleaning of the mattress easy.                                                                                 | x           | x         |