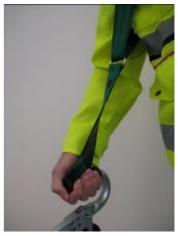

# **EasyLift Shoulder**

| EasyLift Shoulder             |                |  |  |  |
|-------------------------------|----------------|--|--|--|
| Ordering specifications       | Art. No.       |  |  |  |
| EasyLift green Ambulance      | 150 000 000 04 |  |  |  |
| EasyLift <b>Black</b> Funeral | 150 000 000 05 |  |  |  |