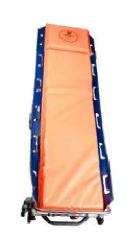

# **Easy Transfer Comfort Mattress**

Easy Transfer Mattress is developed in co-operation with our customers with focusing on ergonomics, patient safety and comfort, for patient handling.

Easy Transfer Mattress has been tested by trauma teams to secure efficient handling plus quick, safe and easy transfer of patients including high weight patients.

### Comfort

Extra comfort by using 62 mm V-foam which support patients body weight and deliver a safe and comfort feeling.

#### **Ergonomics**

Strong handles to support lift, carry or slide of patient on the mattress using 10 strong handles. It is possible to lower the head for upper airway management. Carry capacity 250 kg.

Designed to fit on top of Mondial stretchers and other most common stretcher designs.