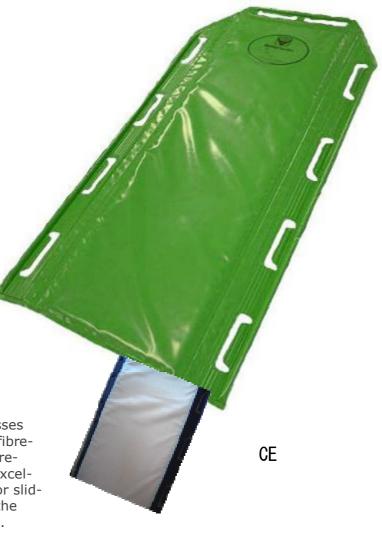

# Mini Transfer Stretcher/Mattress

In coopereation with medical teams we have developed a very handy and useful tool evacuate and to transfer a patient from a stretcher to a bed.

One of the developed feature you will experience is when patient has fallen down in a narrow environment e.g. toilet. One benefit is that you are able to bending and shaping the transfer mattress in under or around the patient and in step two with a sure grip lift evacuate and move the patient by using 10 possible and strong handles.

Carry capacity of 250 kg Sliding surface on the back

Effective and comfortable to use for rescue personal.

Hygienic, fully HF-welded mattress easy to clean also with most common disinfectants

Mini Transfer Mattresses are equipped with a fibreglass surface on the reverse. Durable and excellent characteristics for sliding the mattress on the floor and down stairs.

#### **Specification - Mini Transfer Mattress**

Clear coloured green PVC-covered polyester Lie area is with 10 mm thick Polyether foam

Max loading capacity: 250 kg

### **Dimensions and weight**

Length: 136 cm Width: 63 cm Weight: 1,8 kg

Ordering Specification

Art. No. 271040000

Mini Tranzfer Stretcher/Mattress