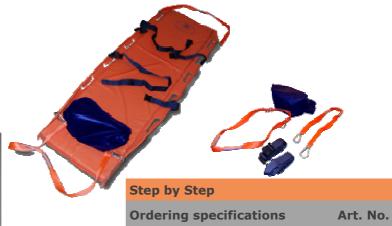

# Germa Step by Step evacuation equpment

### **Application**

Step by Step is developed in cooperation with Scandinavian ambulance teams to be able to evacuate lying patients from narrow or/and take down patient via a narrow staircase were it is not possible to bring ambulance stretcher. Safe Tranfer/Transfer Mattresses is a must to use in combination with Step by Step equipment. Comfortable and safe evacuation of patient.

Step by Step is intended to facilitate patient evacuation by using safety belts to secure patient on the mattress using the safety belts, foot part restraints are to secure patient by using the foot bag with straps to prevent the patient from slipping down on the mattress. Straps with handles for paramedics to use for sliding the mattress and patient out and down staircases.

Furthermore, it can also be used as a comfortable stretcher mattress, its flexibility ensuring a good fit on the stretcher.

#### **Specifications**

Carry capacity of 250 kg Stored in a practical bag take minimum of amount of space.

### **Material**

Outer material: Polyester, plastic buckles Carabiner

Safe Transfer / Transfer Mattresses are equipped with a fibreglass surface on the reverse. Durable and excellent characteristics for sliding the mattress on the floor and down stairs.

| Step by Step            |                |  |  |  |
|-------------------------|----------------|--|--|--|
| Ordering specifications | Art. No.       |  |  |  |
| Step by Step            | 150 000 000 04 |  |  |  |