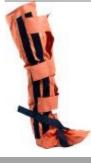

# **Germa Vacuum Splints**

### **Application**

Germa offers two different lines of Splints:

The Orange Line is the original high quality long-life model.

Very efficient to use quick to apply and deliver premium immobilisation.

The Blue Line is Germa's model designed without inner bag construction.

Require preparation before use to deliver best immobilisation

Germa Vacuum splints are intended to stabilise injuries on patients during transport. They are suited for fixation of patients with hand, wrist, arm, leg, shoulder and/or hip injuries. The splints moulds around the individual fracture giving an optimal and comfortable support and fixation.

#### Material

Outer material: Polyester fibre, PVC coated

(flame retardant)
Inner bag: Polyamide

Granules: Styropor granules

(flame retardant) Velcro closing CE

CE

| Orange Line and       | Blue Line                                                                                                                     | Dimensions and weight               |
|-----------------------|-------------------------------------------------------------------------------------------------------------------------------|-------------------------------------|
| Germa Full Leg Splint | Immobilisation of full leg, hip or shoulder injuries to adults. Also works as a vacuum mattress for small children or babies. | 136 x 73 x 3 cm<br>Weight: 1.55 kg  |
| Germa Leg Splint      | Immobilisation of lower leg on adult and full leg, hip or shoulder on child. Also works as a vacuum mattress for babies.      | 98 x 61 x 3 cm<br>Weight: 1.15 kg   |
| Germa Arm Splint      | Immobilisation of arm, forearm and wrist fractures.                                                                           | 74.5 x 39 x 3 cm<br>Weight: 0.75 kg |
| Germa Forearm Splint  | Immobilisation of arm, forearm and wrist fractures                                                                            | 50 x 37 x 3 cm<br>Weight: 0.5 kg    |
| Germa Wrist Splint    | Immobilisation of wrist                                                                                                       | 40 x 37 x 3 cm<br>Weight: 0.45 kg   |