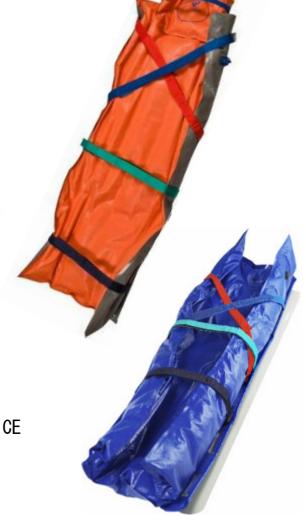

# **Splints**

Germa Ornage Line Splints

CE

Germa Blue Line Splints

CE

Ferno AS 190/ Germa Splints

CE

# **Germa Vacuum Splints**

# **EasyFix Vacuum Splints**

### **Application**

Germa offers EasyFix line of splints:

The EasyFix line is built on the original high quality, long-life

Easy Fix Vacuum splints are intended and designed to deliver premium

stabilisation to injured patients during transport. They are suit-

fixation of patients with hand, wrist, arm, leg, shoulder and/or

injuries. The splint moulds around the individual fracture giving an absolute optimal and very comfortable support to the

Designed and constructed to reduce needed preparation and is very reliable and a product you can trust, world class equipment.

### **Application**

Germa offers two different lines of Splints:

The Orange Line is the original high quality long-life model.

Very efficient to use quick to apply and deliver premium immobilisation.

The Blue Line is Germa's model designed without inner bag construction.

Require preparation before use to deliver best immobilisation

Germa Vacuum splints are intended to stabilise injuries on patients during transport. They are suited for fixation of patients with hand, wrist, arm, leg, shoulder and/or hip injuries. The splints moulds around the individual fracture giving an optimal and comfortable support and fixation.