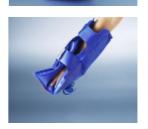

# **EasyFix Vacuum Splints**

### **Application**

Germa offers EasyFix line of splints:

The EasyFix line is built on the original high quality, long-life

Easy Fix Vacuum splints are intended and designed to deliver premium

stabilisation to injured patients during transport. They are suit-

fixation of patients with hand, wrist, arm, leg, shoulder and/or

injuries. The splint moulds around the individual fracture giving an absolute optimal and very comfortable support to the

Designed and constructed to reduce needed preparation and is very reliable and a product you can trust, world class equipment.

Outer material: Polyester fibre, PVC coated (flame retardant)

Inner bag: Polyamide Granules: Styropor granules (flame retardant)

Velcro closing

Leg Splint

Full Leg Splint

| <b>Ordering Specif</b> | ication                                                                                                                       |                                     | Art. No<br>EasyFix |
|------------------------|-------------------------------------------------------------------------------------------------------------------------------|-------------------------------------|--------------------|
| Full Leg Splint        | Immobilisation of full leg, hip or shoulder injuries to adults. Also works as a vacuum mattress for small children or babies. | 136 x 73 x 3 cm<br>Weight: 1.55 kg  | 272 101 000        |
| Leg Splint             | Immobilisation of lower leg on adult and full leg, hip or shoulder on child. Also works as a vacuum mattress for babies.      | 98 x 61 x 3 cm<br>Weight: 1.15 kg   | 272 102 000        |
| Arm Splint             | Immobilisation of arm, forearm and wrist fractures.                                                                           | 74.5 x 39 x 3 cm<br>Weight: 0.75 kg | 272 103 000        |
| Splint Set I           | Arm, Leg, Repair Kit, Pump and Bag.                                                                                           | 75 x 37 x 18 cm<br>Weight: 3.10 kg  | 272 104 000        |
| Splint Set II          | Arm, Leg, Full leg, Repair Kit, Pump and Bag.                                                                                 | 75 x 37 x 18 cm<br>Weight: 4.65 kg  | 272 105 000        |
| Vacuum Pump            | One-hand-operated Vacuum Pump.                                                                                                | Weight: 0,6                         | 272 000 701        |