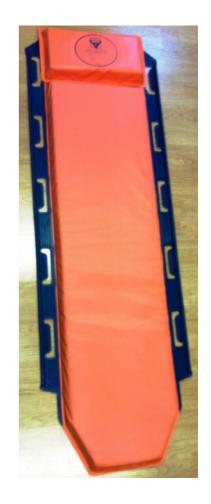

# **Transfer Mattresses / Mattresses**

Germa Stretcher/ Safe Transfer Mattress Orange Line

CE

Germa Stretcher/Transfer Mattress Orange and Blue Line

CE

Germa Mondial Mattesses F2 Mattresses EFX Stretcher Mattress MonoBloc Mattresses

# **Easy Transfer Comfort Mattress**

Easy Transfer Mattress is developed in co-operation with our customers with focusing on ergonomics, patient safety and comfort, for patient handling.

Easy Transfer Mattress has been tested by trauma teams to secure efficient handling plus quick, safe and easy transfer of patients including high weight patients.

Easy Transfer Mattress approved according to EN 1865 and EN 1789

Art no: 271 030 000

Features and Benefits: Safety

Easy to adjust safety belts according to standard EN 1865 and EN 1789