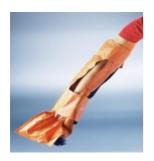

# **EasyFix Vacuum Splints**

### **Application**

Germa offers EasyFix line of splints:

The EasyFix line is built on the original high quality, long-life

Easy Fix Vacuum splints are intended and designed to deliver premium

stabilisation to injured patients during transport. They are suit-

fixation of patients with hand, wrist, arm, leg, shoulder and/or

injuries. The splint moulds around the individual fracture giving an absolute optimal and very comfortable support to the

Designed and constructed to reduce needed preparation and is very reliable and a product you can trust, world class equipment.