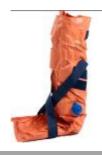

# **EasyFix Vacuum Splints**

### **Application**

Germa offers EasyFix line of splints:

The EasyFix line is built on the original high quality, long-life

Easy Fix Vacuum splints are intended and designed to deliver premium

stabilisation to injured patients during transport. They are suit-

fixation of patients with hand, wrist, arm, leg, shoulder and/or

injuries. The splint moulds around the individual fracture giving an absolute optimal and very comfortable support to the

Designed and constructed to reduce needed preparation and is very reliable and a product you can trust, world class equipment.

Outer material: Polyester fibre, PVC coated (flame retardant)

Inner bag: Polyamide Granules: Styropor granules (flame retardant)

Velcro closing

Leg Splint

Full Leg Splint

| <b>Ordering Specif</b> | ication                                                                                                                       |                                     | Art. No<br>EasyFix |
|------------------------|-------------------------------------------------------------------------------------------------------------------------------|-------------------------------------|--------------------|
| Full Leg Splint        | Immobilisation of full leg, hip or shoulder injuries to adults. Also works as a vacuum mattress for small children or babies. | 136 x 73 x 3 cm<br>Weight: 1.55 kg  | 272 101 000        |
| Leg Splint             | Immobilisation of lower leg on adult and full leg, hip or shoulder on child. Also works as a vacuum mattress for babies.      | 98 x 61 x 3 cm<br>Weight: 1.15 kg   | 272 102 000        |
| Arm Splint             | Immobilisation of arm, forearm and wrist fractures.                                                                           | 74.5 x 39 x 3 cm<br>Weight: 0.75 kg | 272 103 000        |
| Splint Set I           | Arm, Leg, Repair Kit, Pump and Bag.                                                                                           | 75 x 37 x 18 cm<br>Weight: 3.10 kg  | 272 104 000        |
| Splint Set II          | Arm, Leg, Full leg, Repair Kit, Pump and Bag.                                                                                 | 75 x 37 x 18 cm<br>Weight: 4.65 kg  | 272 105 000        |
| Vacuum Pump            | One-hand-operated Vacuum Pump.                                                                                                | Weight: 0,6                         | 272 000 701        |