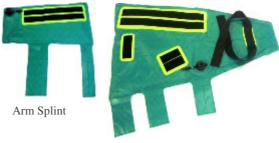

# **Germa Vacuum Splints**

# **EasyFix Vacuum Splints**

### **Application**

Germa offers EasyFix line of splints:

The EasyFix line is built on the original high quality, long-life

Easy Fix Vacuum splints are intended and designed to deliver premium

stabilisation to injured patients during transport. They are suit-

fixation of patients with hand, wrist, arm, leg, shoulder and/or

injuries. The splint moulds around the individual fracture giving an absolute optimal and very comfortable support to the

Designed and constructed to reduce needed preparation and is very reliable and a product you can trust, world class equipment.

Outer material: Polyester fibre, PVC coated (flame retardant)

Inner bag: Polyamide Granules: Styropor granules (flame retardant)

Velcro closing

Leg Splint

Full Leg Splint

| <b>Ordering Specif</b> | ication                                                                                                                       |                                     | Art. No<br>EasyFix |
|------------------------|-------------------------------------------------------------------------------------------------------------------------------|-------------------------------------|--------------------|
| Full Leg Splint        | Immobilisation of full leg, hip or shoulder injuries to adults. Also works as a vacuum mattress for small children or babies. | 136 x 73 x 3 cm<br>Weight: 1.55 kg  | 272 101 000        |
| Leg Splint             | Immobilisation of lower leg on adult and full leg, hip or shoulder on child. Also works as a vacuum mattress for babies.      | 98 x 61 x 3 cm<br>Weight: 1.15 kg   | 272 102 000        |
| Arm Splint             | Immobilisation of arm, forearm and wrist fractures.                                                                           | 74.5 x 39 x 3 cm<br>Weight: 0.75 kg | 272 103 000        |
| Splint Set I           | Arm, Leg, Repair Kit, Pump and Bag.                                                                                           | 75 x 37 x 18 cm<br>Weight: 3.10 kg  | 272 104 000        |
| Splint Set II          | Arm, Leg, Full leg, Repair Kit, Pump and Bag.                                                                                 | 75 x 37 x 18 cm<br>Weight: 4.65 kg  | 272 105 000        |
| Vacuum Pump            | One-hand-operated Vacuum Pump.                                                                                                | Weight: 0,6                         | 272 000 701        |