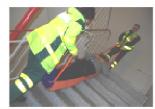

# Germa Step by Step evacuation equpment

### **Application**

Step by Step is developed in cooperation with Scandinavian ambulance teams to be able to evacuate lying patients from narrow or/and take down patient via a narrow staircase were it is not possible to bring ambulance stretcher. Safe Tranfer/Transfer Mattresses is a must to use in combination with Step by Step equipment. Comfortable and safe evacuation of patient.

Step by Step is intended to facilitate patient evacuation by using safety belts to secure patient on the mattress using the safety belts, foot part restraints are to secure patient by using the foot bag with straps to prevent the patient from slipping down on the mattress. Straps with handles for paramedics to use for sliding the mattress and patient out and down staircases.

Furthermore, it can also be used as a comfortable stretcher mattress, its flexibility ensuring a good fit on the stretcher.