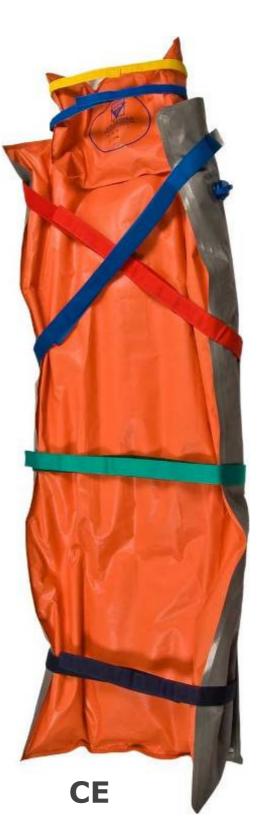

### **EasyFiX Vacuum Mattess**

### **Application**

EasyFiX is a new design using experienced original high quality long-life material used on All In One mattresses. This mattress is equipped with Germa new developed and unique multiple chamber system which control the granulates in a very professional and effective manner. This contraction creates a vacuum mattress that is very quick to prepare and deliver world class immobilisation of the patient, very secure.

Save 20% storage space the mattress has a V-shape which help to make it more easy to store in the ambulance.

- Head and neck part improved for stronger immobilisation
- New effective chambers system
- X-frame for improved upper body fixation
- X-frame to create great fixation of pelvis/hip part
- Easy to reach handlebars
- Compliant to EN 1789 and 1865

### **Specifications:**

Maximum shrinkage on length: 1% Maximum shrinkage on width: 3% Approved according to European Standard EN 1865 and EN 789

This mattresses is crash tested on top of a stretcher for approval to the European standards.

### **Material**

Outer material: Polyester fibre, PVC-coated

(flame retardant) Inner bag: Polyamide

Granules: Styropor granules (flame retardant Wood board at upper back and head part.

X-Ray and MRI translucent equipment. Possibility to scan direct with patient on-board.

**Immobilisation** 

| Features / Benefit                                                                                                                                                                                                                                                                                                                                | EasyFiX |
|---------------------------------------------------------------------------------------------------------------------------------------------------------------------------------------------------------------------------------------------------------------------------------------------------------------------------------------------------|---------|
| Compliant to EN 1789 and 1865<br>Approved for European standard and crash tested by notified body                                                                                                                                                                                                                                                 | X       |
| Germa head pillow design solution Efficient, quick and improved neck and head immobilisation, in one go                                                                                                                                                                                                                                           | X       |
| One-piece back reinforced with a plywood , <i>providing the patient with even spine support.</i> Also allows preliminary X-ray diagnostics, direct in to x-ray no extra handling of patient                                                                                                                                                       | X       |
| Germa new chamber technology for quick and easy preparation  Gives rescuers quick handling and excellent immobilisation for the patient                                                                                                                                                                                                           | X       |
| Deliver strong, consistent and rigid fixation on the patient Safe and convenient immobilisation                                                                                                                                                                                                                                                   | X       |
| Handles feature an ergonomic grip and easy to reach, <i>making patient lifts as comfortable as possible for rescuers.</i> Handles are reinforced so a <i>patient can be lifted in a patient lifting device</i> .  Handles fixed to the to the bottom of mattress, <i>maintain immobilisation when lifting patient . Carry capacity of 250 kg.</i> | X       |
| Robust welding—fully welded without any open seams or textiles, making hygienic cleaning of the mattress easy.                                                                                                                                                                                                                                    | X       |
| Valve with special designed hole, ensuring almost all suction devices fit directly into the valve, no adapters are needed. Reverse air look system, safe and no closing of valve at stressful site. Made from plastic makes it ideal for X-ray.                                                                                                   | X       |
| New unique granulate-filled inner bag, ensuring the granulate is evenly dispersed to give the patient stable and optimal immobilisation.                                                                                                                                                                                                          | X       |
| Safety belt X-fixation close to the mattress, safe and comfortable for patient Supplied with five colour coded straps either with or without interwoven reflectors*, helping the rescuer to place the straps correctly both night and day.                                                                                                        | X       |
| Outer bag is made of flame retardant PVC-coated fabric. It is flexible making it easy to mould the mattress around the patient.                                                                                                                                                                                                                   | X       |
| Wide upper body part taking large also large patients, sizes 120 cm, offering the user the possibility to take all sizes of patents in one size vacuum mattress.                                                                                                                                                                                  | x       |
| Extra layer built under the mattress, safe and last longer<br>Robust and efficient material to hold vacuum for more than 24 hours, last longer<br>and safer for patient make trustfully immobilisation<br>High load capacity 250 kg, safe to handle heavy duty people                                                                             | X       |
| Fix lock closing mechanisms on the straps, plastic buckle, allowing the user to easy close and tighten and fixate.                                                                                                                                                                                                                                | X       |
| PVC coated fabric makes it easy to clean and disinfect with most common disinfectants . Repair Kit easy to use for effective repair, no return needed                                                                                                                                                                                             | X       |
| Folds easily 20% less storage space required, in case the stretcher mattress facility is not required. A unique little feature makes it easy to fold and pack the mattress in a protective bag to save on storage space.                                                                                                                          | X       |
| High quality footrest aluminium vacuum pump evacuate with more than -700 hpa, <i>quick and time saving</i>                                                                                                                                                                                                                                        | X       |