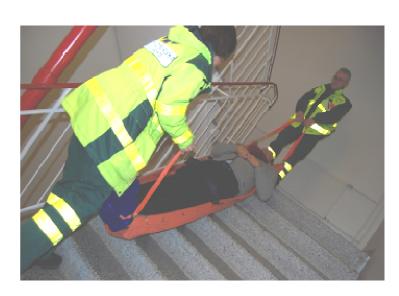

### **Application**

Step by Step is developed in cooperation with Scandinavian ambulance teams to be able to evacuate lying patients from narrow or/and take down patient via a narrow staircase were it is not possible to bring ambulance stretcher. Safe Tranfer/Transfer Mattresses is a must to use in combination with Step by Step equipment. Comfortable and safe evacuation of patient.

Step by Step is intended to facilitate patient evacuation by using safety belts to secure patient on the mattress using the safety belts, foot part restraints are to secure patient by using the foot bag with straps to prevent the patient from slipping down on the mattress. Straps with handles for paramedics to use for sliding the mattress and patient out and down staircases.

### **Possibility**

Evacuation tool together with Step by Step equipment, to slide patient down the stairs. Particular for a patient that can not be carried in a chair in sitting position. See page:

| Features                                                                                                                                                                                         | Orange Line | Blue Line |
|--------------------------------------------------------------------------------------------------------------------------------------------------------------------------------------------------|-------------|-----------|
| Equipped with unique rugged sliding material on the back of the mattress, enabling smoth transfer of mattress with patient from stretcher to stretcher, trolley or x-ray facility.               | x           |           |
| Handles are reinforced to withstand the force required. This reinforcement also makes it possible to use the Germa Stretcher/Transfer Mattress in a patient lifting device.                      | x           | x         |
| Ergonomic grip on the handles.                                                                                                                                                                   | X           | X         |
| The mattress has a flexible inner plate to ensure correct fit on the stretcher. No matter how the stretcher is positioned, the mattress is flexible and will follow the curves of the stretcher. | x           | x         |
| Robust welding - fully welded without any open seams or textiles, making hygienic cleaning of the mattress easy.                                                                                 | x           | x         |