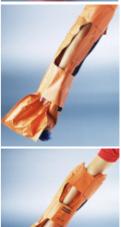

### **EasyFiX Vacuum Mattess**

### **Application**

EasyFiX is a new design using experienced original high quality long-life material used on All In One mattresses. This mattress is equipped with Germa new developed and unique multiple chamber system which control the granulates in a very professional and effective manner. This contraction creates a vacuum mattress that is very quick to prepare and deliver world class immobilisation of the patient, very secure.

Save 20% storage space the mattress has a V-shape which help to make it more easy to store in the ambulance.

- Head and neck part improved for stronger immobilisation
- New effective chambers system
- X-frame for improved upper body fixation
- X-frame to create great fixation of pelvis/hip part
- Easy to reach handlebars
- Compliant to EN 1789 and 1865

### **Specifications:**

Maximum shrinkage on length: 1% Maximum shrinkage on width: 3% Approved according to European Standard EN 1865 and EN 789

This mattresses is crash tested on top of a stretcher for approval to the European standards.

### **Material**

Outer material: Polyester fibre, PVC-coated

(flame retardant) Inner bag: Polyamide

Granules: Styropor granules (flame retardant Wood board at upper back and head part.

X-Ray and MRI translucent equipment. Possibility to scan direct with patient on-board.