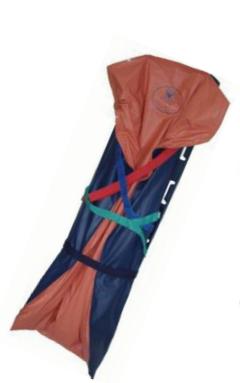

CE

Step by Step

**Germa** 

Immobilisation

150 000 000 04

# Germa Step by Step evacuation equpment

### **Application**

Step by Step is developed in cooperation with Scandinavian ambulance teams to be able to evacuate lying patients from narrow or/and take down patient via a narrow staircase were it is not possible to bring ambulance stretcher. Safe Tranfer/Transfer Mattresses is a must to use in combination with Step by Step equipment. Comfortable and safe evacuation of patient.

Step by Step is intended to facilitate patient evacuation by using safety belts to secure patient on the mattress using the safety belts, foot part restraints are to secure patient by using the foot bag with straps to prevent the patient from slipping down on the mattress. Straps with handles for paramedics to use for sliding the mattress and patient out and down staircases.

Furthermore, it can also be used as a comfortable stretcher mattress, its flexibility ensuring a good fit on the stretcher.

#### **Specifications**

Carry capacity of 250 kg Stored in a practical bag take minimum of amount of space.

### **Material**

Outer material: Polyester, plastic buckles Carabiner

Safe Transfer / Transfer Mattresses are equipped with a fibreglass surface on the reverse. Durable and excellent characteristics for sliding the mattress on the floor and down stairs.

| Step by Step            |                |  |  |  |
|-------------------------|----------------|--|--|--|
| Ordering specifications | Art. No.       |  |  |  |
| Step by Step            | 150 000 000 04 |  |  |  |