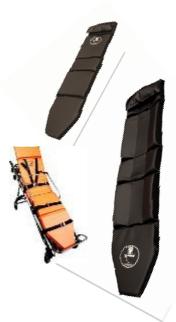

# **Splints**

Germa Ornage Line Splints

CE

Germa Blue Line Splints

CE

Ferno AS 190/ Germa Splints

CE

# **Germa Vacuum Splints**

# **EasyFix Vacuum Splints**

### **Application**

Germa offers EasyFix line of splints:

The EasyFix line is built on the original high quality, long-life

Easy Fix Vacuum splints are intended and designed to deliver premium

stabilisation to injured patients during transport. They are suit-