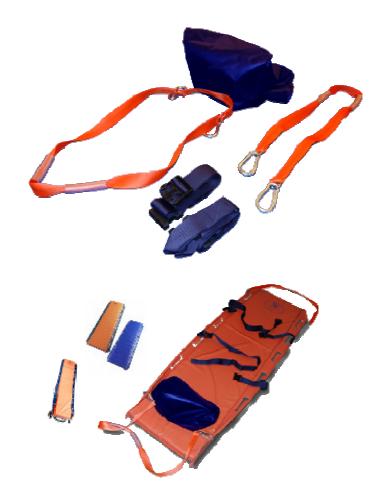

# Germa Step by Step evacuation equpment

### **Application**

Step by Step is developed in cooperation with Scandinavian ambulance teams to be able to evacuate lying patients from narrow or/and take down patient via a narrow staircase were it is not possible to bring ambulance stretcher. Safe Tranfer/Transfer Mattresses is a must to use in combination with Step by Step equipment. Comfortable and safe evacuation of patient.

Step by Step is intended to facilitate patient evacuation by using safety belts to secure patient on the mattress using the safety belts, foot part restraints are to secure patient by using the foot bag with straps to prevent the patient from slipping down on the mattress. Straps with handles for paramedics to use for sliding the mattress and patient out and down staircases.

#### **Specifications**

Carry capacity of 250 kg Stored in a practical bag take minimum of amount of space.

### **Material**

Outer material: Polyester, plastic buckles Carabiner

Safe Transfer / Transfer Mattresses are equipped with a fibreglass surface on the reverse. Durable and excellent characteristics for sliding the mattress on the floor and down stairs.

| Step by Step            |                |  |  |  |
|-------------------------|----------------|--|--|--|
| Ordering specifications | Art. No.       |  |  |  |
| Step by Step            | 150 000 000 04 |  |  |  |