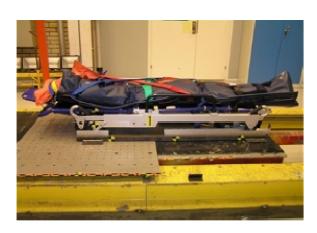

# Compliant to European standards EN 1865 and 1789

# Crash tested secured on a stretcher.

### **Specifications:**

Maximum shrinkage on length: 1% Maximum shrinkage on width: 3% Approved according to European Standard EN 1865 and EN 789

This mattresses is crash tested on top of a stretcher for approval to the European standards.