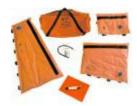

# **Splints**

Germa Ornage Line Splints

CE

Germa Blue Line Splints

CE

Ferno AS 190/ Germa Splints

CE

# **Germa Vacuum Splints**

# **EasyFix Vacuum Splints**

### **Application**

Germa offers EasyFix line of splints:

The EasyFix line is built on the original high quality, long-life

Easy Fix Vacuum splints are intended and designed to deliver premium

stabilisation to injured patients during transport. They are suit-