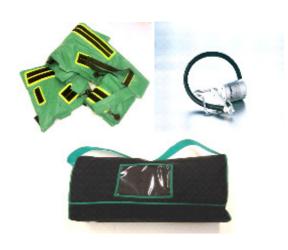

# Ferno AS 190 Splints - Features / Benefits

| Splints - AS 190 Splint Set                                                                         |                                                           |                                       |
|-----------------------------------------------------------------------------------------------------|-----------------------------------------------------------|---------------------------------------|
| Feature                                                                                             | Advantage                                                 | Benefit                               |
| Durable and soft material                                                                           | Facior to apply                                           | Lasts longer                          |
| Durable and Soft material                                                                           | Easier to apply                                           | Better immobilisation                 |
| Multi fit valve                                                                                     | Fits most pumps, electrical or manual                     | Use any available pump                |
| Opening and closing of valve follows all logic                                                      | You do not have to think or read instructions in the dark | Easy - no hassle, more secure         |
| Interchangeable valve                                                                               | Take a valve from another equipment if necessary          | Never out of service                  |
| Unique inner channel system                                                                         | Ensures granulates evenly dis-                            | Better immobilisation for the patient |
|                                                                                                     | persed                                                    | Easy to work with                     |
| Different in sizes from traditional sets                                                            | More and better use                                       | Better immobilisation                 |
| The full leg splint is delivered with additional Velcro straps to ensure one size fits all patients | Full leg splints fits all                                 | All patients are covered              |

CE

| Ferno Splints                            |                                                                                                                               | Dimensions and weight               |
|------------------------------------------|-------------------------------------------------------------------------------------------------------------------------------|-------------------------------------|
| AS 100<br>Art no: 005 002 012            | Immobilisation of arm, forearm and wrist fractures                                                                            | 55x 36x 3 cm<br>Weight: 1.55 kg     |
| AS 120<br>Art no: 005 002 013            | Immobilisation of arm, forearm and wrist fractures.                                                                           | 76x 48/63x 3 cm<br>Weight: 1.15 kg  |
| AS 140<br>Art no: 005 002 014            | Immobilisation of lower leg on adult and full leg, hip or shoulder on child.                                                  | 1120x 36/70x 3 cm<br>Weight: 1.1 kg |
| AS 150<br>Art no: 005 002 015            | Immobilisation of full leg, hip or shoulder on child.                                                                         | 136x 73x 3 cm<br>Weight: 1.5 kg     |
| AS 130<br>Art no: 005 002 018            | Immbilisation or a child back, neck and head.<br>Vacuum CAD vest                                                              | x 37 x 3 cm<br>Weight: 0.45 kg      |
| AS 190 Splint Set<br>Art no: 005 002 210 | Contains of: AS 100 Short Arm Splint + AS 120 Arm Splint + AS 140 Leg Splint + One hand operated hand pump + Repair Kit + Bag |                                     |