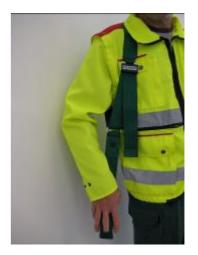

# **EasyLift Shoulder**

| EasyLift Shoulder             |                |  |  |  |
|-------------------------------|----------------|--|--|--|
| Ordering specifications       | Art. No.       |  |  |  |
| EasyLift green Ambulance      | 150 000 000 04 |  |  |  |
| EasyLift <b>Black</b> Funeral | 150 000 000 05 |  |  |  |