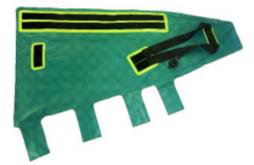

# **Germa Vacuum Splints**

### **Application**

Germa offers two different lines of Splints:

The Orange Line is the original high quality long-life model.

Very efficient to use quick to apply and deliver premium immobilisation.

The Blue Line is Germa's model designed without inner bag construction.

Require preparation before use to deliver best immobilisation

Germa Vacuum splints are intended to stabilise injuries on patients during transport. They are suited for fixation of patients with hand, wrist, arm, leg, shoulder and/or hip injuries. The splints moulds around the individual fracture giving an optimal and comfortable support and fixation.

#### Material

Outer material: Polyester fibre, PVC coated

(flame retardant)
Inner bag: Polyamide

Granules: Styropor granules

(flame retardant) Velcro closing CE

CE

| Orange Line and       | Blue Line                                                                                                                     | Dimensions and weight               |
|-----------------------|-------------------------------------------------------------------------------------------------------------------------------|-------------------------------------|
| Germa Full Leg Splint | Immobilisation of full leg, hip or shoulder injuries to adults. Also works as a vacuum mattress for small children or babies. | 136 x 73 x 3 cm<br>Weight: 1.55 kg  |
| Germa Leg Splint      | Immobilisation of lower leg on adult and full leg, hip or shoulder on child. Also works as a vacuum mattress for babies.      | 98 x 61 x 3 cm<br>Weight: 1.15 kg   |
| Germa Arm Splint      | Immobilisation of arm, forearm and wrist fractures.                                                                           | 74.5 x 39 x 3 cm<br>Weight: 0.75 kg |
| Germa Forearm Splint  | Immobilisation of arm, forearm and wrist fractures                                                                            | 50 x 37 x 3 cm<br>Weight: 0.5 kg    |
| Germa Wrist Splint    | Immobilisation of wrist                                                                                                       | 40 x 37 x 3 cm<br>Weight: 0.45 kg   |