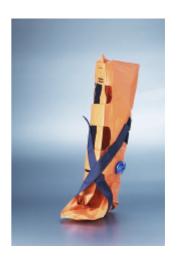

### **EasyFiX Vacuum Mattess**

### **Application**

EasyFiX is a new design using experienced original high quality long-life material used on All In One mattresses. This mattress is equipped with Germa new developed and unique multiple chamber system which control the granulates in a very professional and effective manner. This contraction creates a vacuum mattress that is very quick to prepare and deliver world class immobilisation of the patient, very secure.

Save 20% storage space the mattress has a V-shape which help to make it more easy to store in the ambulance.

- Head and neck part improved for stronger immobilisation
- New effective chambers system
- X-frame for improved upper body fixation
- X-frame to create great fixation of pelvis/hip part
- Easy to reach handlebars
- Compliant to EN 1789 and 1865