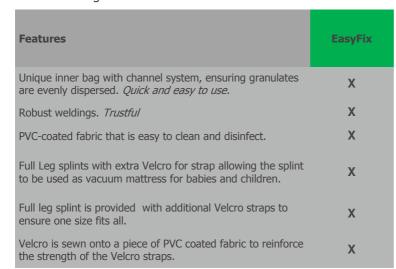

CE

| Features and benefits                                                                                                                                 | Germa Orange Line | Germa Blue Line |
|-------------------------------------------------------------------------------------------------------------------------------------------------------|-------------------|-----------------|
| Unique inner channel system, ensuring granulates are evenly dispersed. Quick and efficient to use durable construction                                | X                 |                 |
| Robust welding. <i>Product you can trust and long life circle</i>                                                                                     | X                 | X               |
| PVC-coated fabric that is easy to clean and disinfect.                                                                                                | X                 | x               |
| Extra Velcro patch on the leg splints, allowing an extra strap to be mounted so the splints can be used as vacuum mattresses for babies and children. | x                 |                 |
| Full leg splint is provided with additional Velcro straps to ensure one size fits all patients. <i>Safe and rigid fixation.</i>                       | x                 | x               |
| Velcro is sewn onto a piece of PVC coated fabric to reinforce the strength of the Velcro strap. Secure the immobilisation and long –life solution.    | x                 |                 |