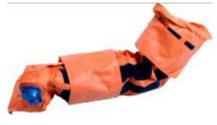

# **EasyFix Vacuum Splints**

### **Application**

Germa offers EasyFix line of splints:

The EasyFix line is built on the original high quality, long-life

Easy Fix Vacuum splints are intended and designed to deliver premium

stabilisation to injured patients during transport. They are suit-

fixation of patients with hand, wrist, arm, leg, shoulder and/or

injuries. The splint moulds around the individual fracture giving an absolute optimal and very comfortable support to the

Designed and constructed to reduce needed preparation and is very reliable and a product you can trust, world class equipment.

Outer material: Polyester fibre, PVC coated (flame retardant)

Inner bag: Polyamide Granules: Styropor granules (flame retardant)

Velcro closing

Leg Splint

Full Leg Splint

| <b>Ordering Specif</b> | ication                                                                                                                       |                                     | Art. No<br>EasyFix |
|------------------------|-------------------------------------------------------------------------------------------------------------------------------|-------------------------------------|--------------------|
| Full Leg Splint        | Immobilisation of full leg, hip or shoulder injuries to adults. Also works as a vacuum mattress for small children or babies. | 136 x 73 x 3 cm<br>Weight: 1.55 kg  | 272 101 000        |
| Leg Splint             | Immobilisation of lower leg on adult and full leg, hip or shoulder on child. Also works as a vacuum mattress for babies.      | 98 x 61 x 3 cm<br>Weight: 1.15 kg   | 272 102 000        |
| Arm Splint             | Immobilisation of arm, forearm and wrist fractures.                                                                           | 74.5 x 39 x 3 cm<br>Weight: 0.75 kg | 272 103 000        |
| Splint Set I           | Arm, Leg, Repair Kit, Pump and Bag.                                                                                           | 75 x 37 x 18 cm<br>Weight: 3.10 kg  | 272 104 000        |
| Splint Set II          | Arm, Leg, Full leg, Repair Kit, Pump and Bag.                                                                                 | 75 x 37 x 18 cm<br>Weight: 4.65 kg  | 272 105 000        |
| Vacuum Pump            | One-hand-operated Vacuum Pump.                                                                                                | Weight: 0,6                         | 272 000 701        |