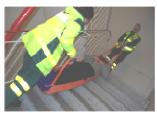

# Germa Step by Step evacuation equpment

### **Application**

Step by Step is developed in cooperation with Scandinavian ambulance teams to be able to evacuate lying patients from narrow or/and take down patient via a narrow staircase were it is not possible to bring ambulance stretcher. Safe Tranfer/Transfer Mattresses is a must to use in combination with Step by Step equipment. Comfortable and safe evacuation of patient.

Step by Step is intended to facilitate patient evacuation by using safety belts to secure patient on the mattress using the safety belts, foot part restraints are to secure patient by using the foot bag with straps to prevent the patient from slipping down on the mattress. Straps with handles for paramedics to use for sliding the mattress and patient out and down staircases.