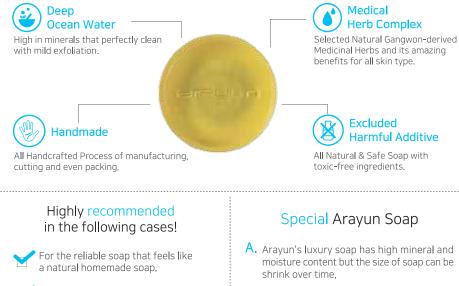

## Arayun's Confident Luxury Soap

For the sensitive skin-safe soap free from chemicals.

For removal of the build-up dead skin from all over the body.

For the abundant nourishing & moisturizing to the skin while cleansing.

- A. Arayun's luxury soap has high mineral and moisture content but the size of soap can be
- **B.** The soap is vulnerable to moist because it has neither chemicals nor coagulant, which may cause water drop,
- C. This soap appears in natural-born color due to no addition of pigment.

#### How to use Arayun soap

Make a full foam to maximize the effect of deep cleansing accumulated impurities and great exfoliation with Deep ocean water.

Gently massage the skin

for 20-30 seconds with

the rich foaming

Thoroughly rinse off the entire face with warm water not to leave residue.

Search for Arayun - in NAVER

10:00 a.m. to 5:00 p.m. on weekdays (excluding Saturdays, Sundays and public holidays) Lunch is from 11:40 a.m. to 1:00 p.m. (Hard-working Arayun in pleasure after lunchtime)