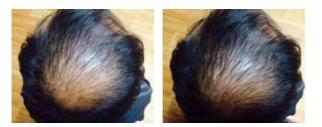

Is your scalp condition fine? There are some symptoms caused by scalp problems.

> Too much dead cells. Thinning hairs. Hair loss. Appearing scalp skin.

If you want thick and abundant hair Secret recipe to find beauty from nature