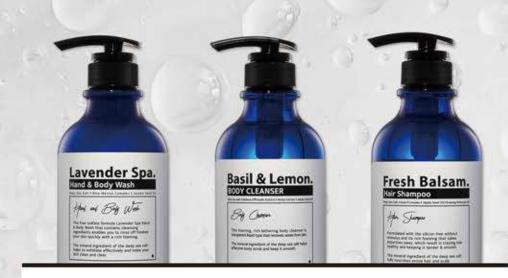

# NATURAL BODY SHOWER 3 SET

## **BASIL & LEMON BODY CLEANGER**

A Feel-good & Refreshing Body Cleanser with mildness

## FRESH BALSAM HAIR SHAMPOO

A Refreshing Balsam scent-infused Shampoo

## LAVENDER SPA HAND & BODY WASH

A Lavender-enriched Exfoliating Hand & Body Wash

# FRESH BALSAM HAIR SHAMPOO