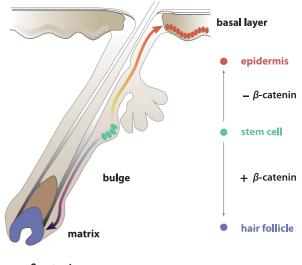

#### Role of $\beta$ -catenin in hair

 β-catenin Decrease in β-catenin keratinizes stem cell which will be removed as a dead cell, results no change in hair growth.

+  $\beta$ -catenin Increase in  $\beta$ -catenin affects stem cell to be germinal matrix cell which promotes hair growth.

#### Role of $\beta$ -catenin in hair

 – β-catenin Decrease in β-catenin keratinizes stem cell which will be removed as a dead cell, results no change in hair growth.

+  $\beta$ -catenin Increase in  $\beta$ -catenin affects stem cell to be germinal matrix cell which promotes hair growth.