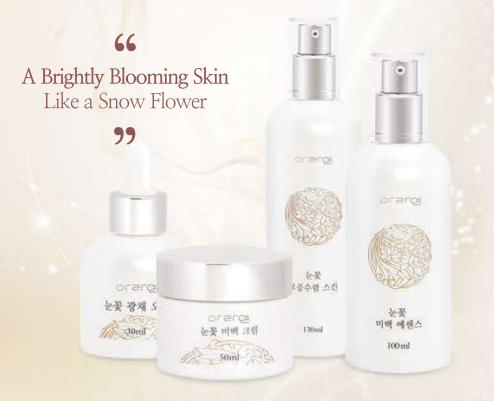

## SNOW FLOWER WHITENING

**SKIN CARE 4 SET** 

White-Glowing Facial Solution like A Snow Flower