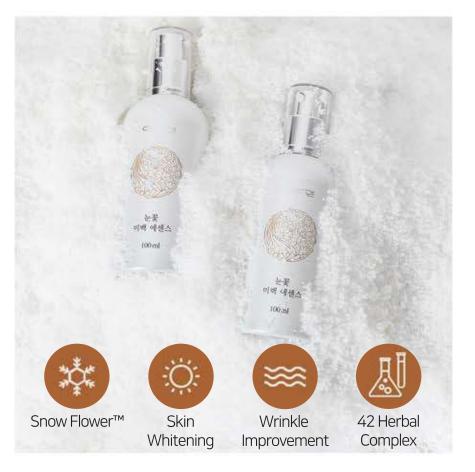

## Arayun Snow Flower Whitening

**42-Herbal complex's** natural & healthy skin-care starts from skin roots, which gives a vibrant glow & clear skin while replenishing it with moisture

### SNOW FLOWER WHITENING ESSENCE\_100ml

Moisture Whitening Essence, creating a healthy natural glow lightly absorbs and keeps the skin moisturized

- Main a light, Refreshing formula to give the skin a luminous glow
- Snow Flower<sup>™</sup>, a clinically proven patent for improving the area in spots, freckles, dark circles, skin tone
- 42-Herbal Complex helping with Skin Gloss + Tone Up + Texture Improve