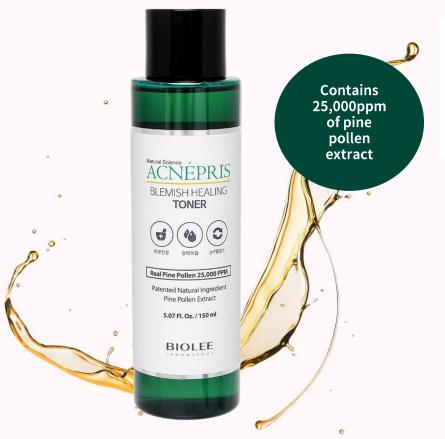

#### 2. ACNÉPRIS BLEMISH HEALING TONER

### BioLee Acnepris Blemish Healing Toner

First step after the wash up, Fresh, fully moisturizing toner

Moisturizing, Low Irritation Toner
Suitable toner provides enough moisture and dears up skin texture for troubled skin gets easily dried and sensitive after the wash up.

Strengthen Moisturizing Care With hyaluronic acid that accumulates more than 1,000 moisture than its weight, clears up troubled skin that gets easily dried

Effective water-oil balancing care
Assist water-oil imbalance recovery for troubled skin.

Natural Ingredients Help Relaxation of Troubled Skin Extract of pueslane, matcha, centella, allantoin, rose of china, and cordyceps quickly relief acne prone skin.