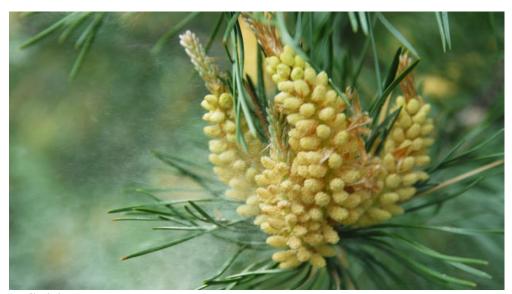

### BioLee's Main Patent Earned Component, "Pine Pollen Extract"

#### **Definition**

Pine pollen refers to pollens comes out from the pine during spring. It can only be collected between April and May, when pine pollen blooms, and it has been known for its effectiveness for prevention of public morals, chronic diarrhea, soil, and skin lesion. Pine pollen is also written in Donguibogam: Principles and Practice of Eastern Medicine as it cures disease, makes one feel light, has mild temper, and has no poison.