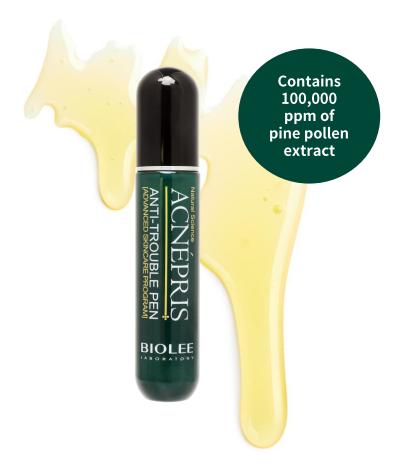

#### 3. ACNÉPRIS ANTI-TROUBLE PEN

#### BioLee Acnepris Anti-trouble Pen

Spot treatment serum treats unexpected troubled skin

## Contains high percentage (10%) of Pine Pollen Extract

Contains 10% of pine pollen extract which reliefs acne prone skin to quickly sedate troubled skin spot.

## Hygenic Container Doesn't Require Direct Touc h

On type application doesn't require any touch can easily be applied on troubled spot, providing intensive care for troubled skin.

Intensive Moisturizing +Quick Sedation Effect 6 natural plant materials (extract of pueslane, matcha, centella, allantoin, rose of china, and cordyceps) helps with quick sedation of troubled skin spot and maintaining moisturized.

Easily Portable, Compact Size Its compact size and non noticeable liquid type makes it easier to carry around and conveniently useable anywhere, anytime.

10ml 13,000KRW