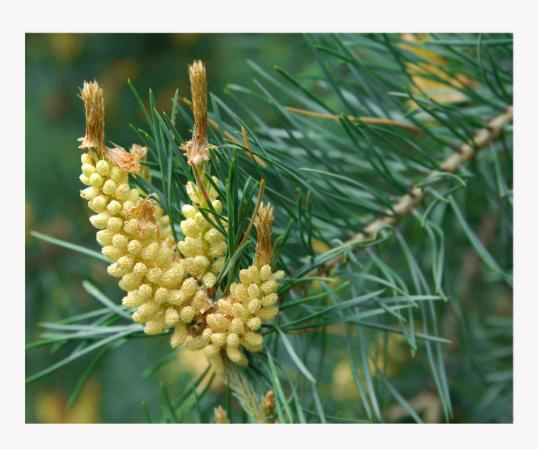

### BioLee's Main Patent Earned Component, "Pine Pollen Extract"

#### **Definition**

Pine pollen refers to pollens comes out from the pine during spring. It can only be collected between April and May, when pine pollen blooms, and it has been known for its effectiveness for prevention of public morals, chronic diarrhea, soil, and skin lesion. Pine pollen is also written in Donguibogam: Principles and Practice of Eastern Medicine as it cures disease, makes one feel light, has mild temper, and has no poison.