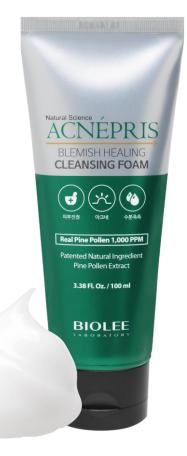

#### 1. ACNÉPRIS BLEMISH HEALING CLEANSING FOAM

#### BioLee Acnepris Blemish Healing Cleansing Foam

Soft, fine foam cleanses troubled skin without irritation

Acne Relief Certified Cosmetic
Contains salicylic acid whiich deeply
cleanses excessive sebum and
accumullated dead skin cells in side of
pore.

Contains 1,000ppm of pine pollen extract

Soft, Fine, Enrichful Foam
Soft, fine foam cleanses various
wastes inside of skin.

Maintain Moisturized after the Wash Up Create moisture of layer after the wash up, Keep your skin moisturized

Low Irritation Cleansing Components
Natural ingredients that helps skin care
treats the cause troubled skin as well as
arrange your skin fresh and clear.

(Acne Relief Certified Cosmetic )
100ml 15,000krw