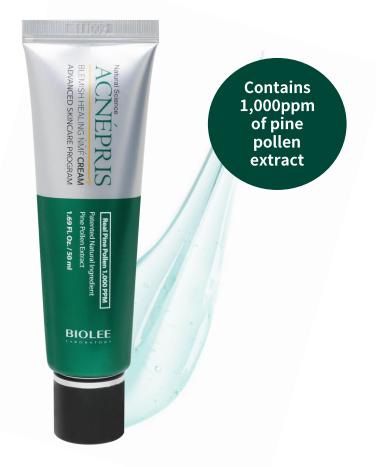

#### 4. ACNÉPRIS BLEMISH HEALING NMF CREAM

#### BioLee Acnepris Blemish Healing NMF Cream

Long lasting moisturizing gel cream, Keep your skin fresh and clear

50ml 28,000KRW

Long-term, Soft Moisturizing Effect With hyaluronic acid that accumulates more than 1,000 moisture than its weight, dears up troubled skin that gets easily dried

Contains 1,000ppm of pine pollen extract

Soft, Fine, Enrichful Foam
Soft, fine foam cleanses various
wastes inside of skin.

Maintain Moisturized after the Wash Up Create moisture of layer after the wash up, Keep your skin moisturized