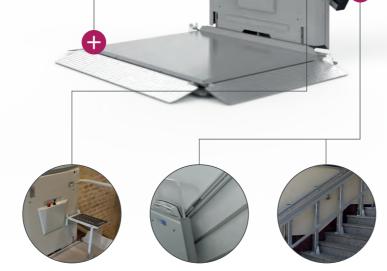

The HANDI-LIFT is provided with barrier arms and sensitive flaps on the front and rear edge of the platform. The barriers, flaps and platform are folded electrically, whereby the lift takes up minimal space on until the lift is free from the stairs. It the stair when "parked".

The HANDI-LIFT is built in accordance with the latest European standards and is delivered CE-marked. The lift is equipped with Soft start and brake, which ensures a smooth and pleasent drive.

The HANDI-LIFT can be delivered with batteries, which ensures operation during power cuts.