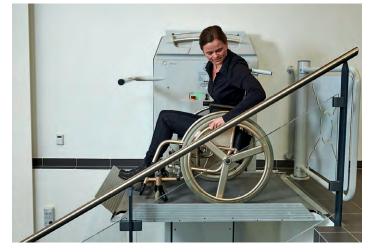

#### HANDI-LIFT TYPE EA7

The HANDI-LIFT is designed for straight staircases and is build individually with regard to the width and length of the staircase. Normally the lift can be installed the space at the end of the stair case without considerable rebuilding costs.

The HANDI-LIFT is provided with barrier arms and sensitive flaps on the front and rear edge of the platform. The barriers, flaps and platform are folded electrically, whereby the lift takes up minimal space on until the lift is free from the stairs. It the stair when "parked".

The HANDI-LIFT is built in accordance with the latest European standards and is delivered CE-marked. The lift is equipped with Soft start and brake, which ensures a smooth and pleasent drive.

The HANDI-LIFT can be delivered with batteries, which ensures operation during power cuts.