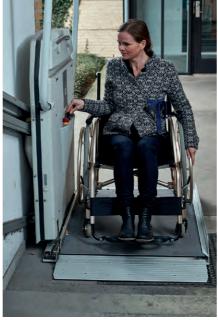

The HANDI-LIFT is provided with barrier arms and sensitive flaps on the front and rear edge of the platform. The barriers, flaps and platform are folded electrically, whereby the lift takes up minimal space on until the lift is free from the stairs. It the stair when "parked".

The HANDI-LIFT is built in accordance with the latest European standards and is delivered CE-marked. The lift is equipped with Soft start and brake, which ensures a smooth and pleasent drive.

The HANDI-LIFT can be delivered with batteries, which ensures operation during power cuts.