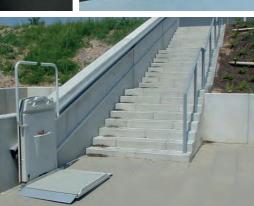

#### HANDI-LIFT TYPE EA7

The HANDI-LIFT is designed for straight staircases and is build individually with regard to the width and length of the staircase. Normally the lift can be installed the space at the end of the stair case without considerable rebuilding costs.

The HANDI-LIFT is provided with barrier arms and sensitive flaps on the front and rear edge of the platform. The barriers, flaps and platform are folded electrically, whereby the lift takes up minimal space on until the lift is free from the stairs. It the stair when "parked".