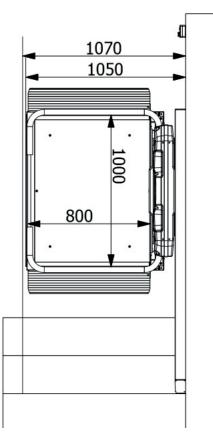

#### **Dimensions:**

Width folded up: Width folded out: Platform standard size: