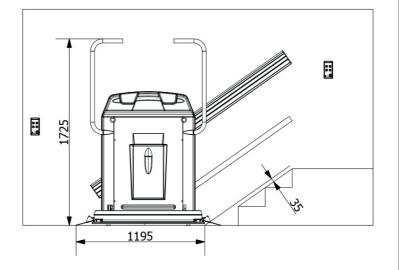

#### **Dimensions:**

Width folded up: Width folded out: Platform standard size: