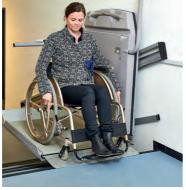

# Customized for your home \_\_\_\_\_

Handle for standing persons Possibility for handrail on top of rail Optional color (RAL code) Front and rear access

Load:

Platform motor: 24 V

24 V

Driving mechanism: Construction:

#### **Dimensions:**

Width folded up: Width folded out: Platform standard size: