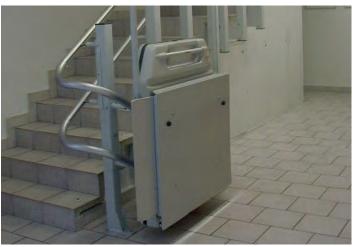

#### HANDI-LIFT TYPE EA7 H/S

HANDI-LIFT EA7 height adjustable is a further development of the HANDI-LIFT EA7, which is ideal when is minimal.

The lift can be parked close to the bottom step.

The drive is begun with a vertical raise then drives its course and is then lowered vertically once it has reached the top of the stairs.

The height adjustable lift can be delivered with the same equipment as the traditional lift.

Can be certified according to EN 81-40. Cama ApS is ISO 9001 certified.