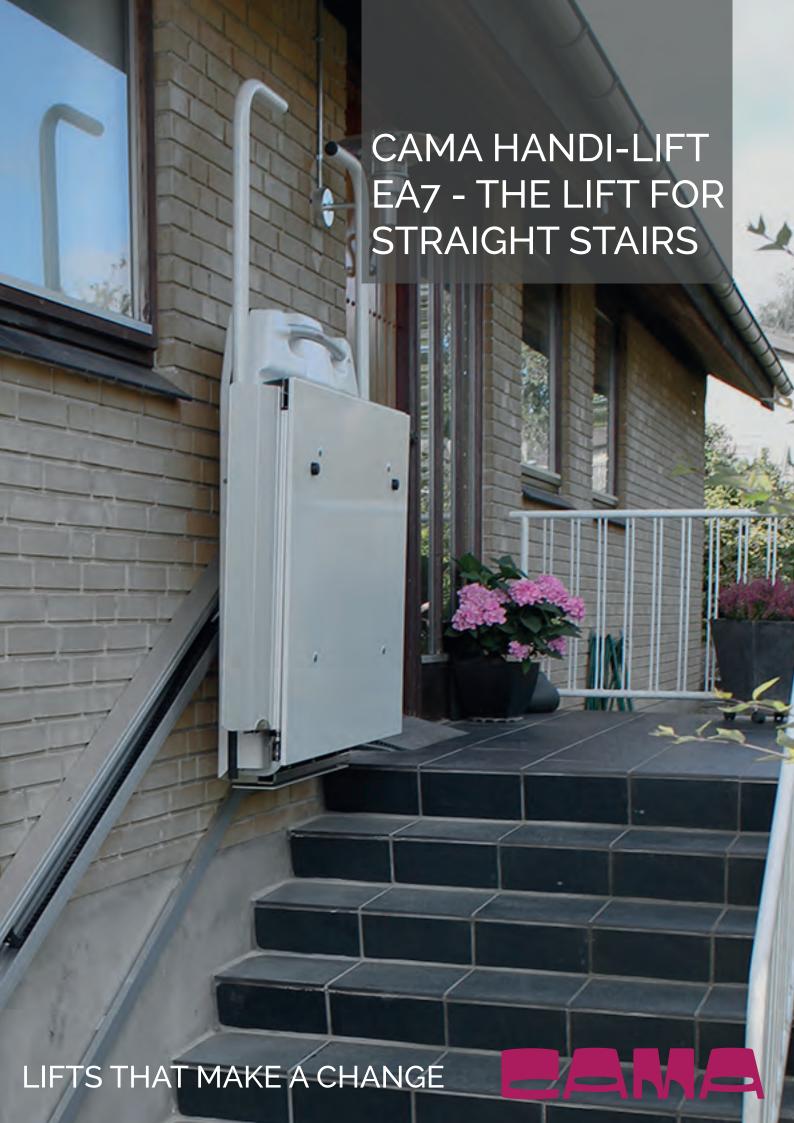

#### HANDI-LIFT TYPE EA7

The HANDI-LIFT is designed for straight staircases and is build individually with regard to the width and length of the staircase. Normally the lift can be installed the space at the end of the stair case without considerable rebuilding costs.

The HANDI-LIFT is provided with barrier arms and sensitive flaps on the front and rear edge of the platform. The barriers, flaps and platform are folded electrically, whereby the lift takes up minimal space on until the lift is free from the stairs. It the stair when "parked".

The HANDI-LIFT is built in accordance with the latest European standards and is delivered CE-marked. The lift is equipped with Soft start and brake, which ensures a smooth and pleasent drive.

The HANDI-LIFT can be delivered with batteries, which ensures operation during power cuts.