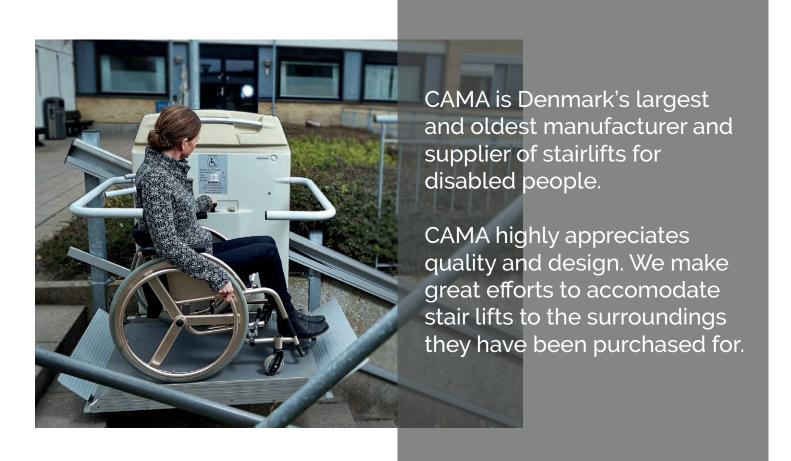

brake, which ensures a smooth and pleasent drive.

The HANDI-LIFT can be delivered with batteries, which ensures operation during power cuts.

#### HANDI-LIFT TYPE EA7 H/S

HANDI-LIFT EA7 height adjustable is a further development of the HANDI-LIFT EA7, which is ideal when is minimal.

The lift can be parked close to the bottom step.

The drive is begun with a vertical raise then drives its course and is then lowered vertically once it has reached the top of the stairs.

The height adjustable lift can be delivered with the same equipment as the traditional lift.



Can be certified according to EN 81-40. Cama ApS is ISO 9001 certified.



### Remotes



Handheld remote control



Mounted remote for installation in column or masonry.



Mounted control box for mounting on column or wall.



## More products from CAMA Lift \_\_\_\_\_







Platform Lift - Curved